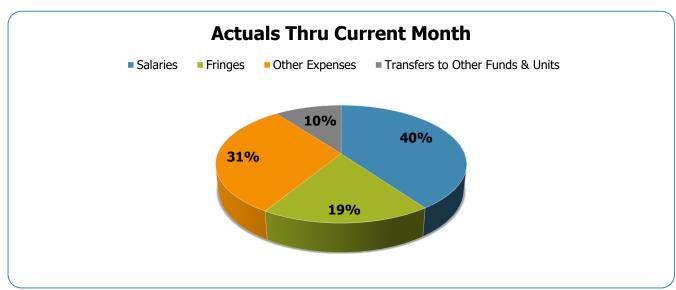

#### All Departments GSD General

| Groups                             | Prior Annual<br>Budget | Prior YTD<br>Budget | Prior YTD<br>Actuals | Prior YTD<br>Variance % | Prior YTD<br>Variance \$ | Current Annual<br>Budget | Current YTD<br>Budget | Current Month<br>Actuals | Current YTD<br>Actuals | Current YTD<br>Variance % | Current YTD<br>Variance \$ | FY23-FY22<br>Act. Variance |
|------------------------------------|------------------------|---------------------|----------------------|-------------------------|--------------------------|--------------------------|-----------------------|--------------------------|------------------------|---------------------------|----------------------------|----------------------------|
| EXPENSES & TRANSFERS:              | <u> </u>               | <u> </u>            |                      |                         | •                        |                          | <u> </u>              |                          |                        |                           | ·                          |                            |
| Salaries:                          |                        |                     |                      |                         |                          |                          |                       |                          |                        |                           |                            |                            |
| Regular Pay                        | 432,499,500            | 396,457,875         | 303,449,017          | 76.5%                   | 93,008,858               | 471,406,600              | 432,122,717           | 31,589,288               | 345,308,164            | 79.9%                     | 86,814,553                 | 41,859,147                 |
| Overtime                           | 11,657,000             | 10,685,583          | 22,947,196           | 214.7%                  | (12,261,613)             | 15,744,700               | 14,432,642            | 2,319,533                | 21,265,065             | 147.3%                    | (6,832,423)                | (1,682,131)                |
| All Other Salary Codes             | 22,881,800             | 20,974,983          | 70,078,829           | 334.1%                  | (49,103,846)             | 50,730,400               | 46,502,867            | 5,036,507                | 74,763,676             | 160.8%                    | (28,260,809)               | 4,684,847                  |
| Total Salaries                     | 467,038,300            | 428,118,442         | 396,475,042          | 92.6%                   | 31,643,400               | 537,881,700              | 493,058,225           | 38,945,328               | 441,336,905            | 89.5%                     | 51,721,320                 | 44,861,863                 |
| Fringes                            | 238,199,700            | 218,349,725         | 199,867,426          | 91.5%                   | 18,482,299               | 265,599,900              | 243,466,575           | 17,644,843               | 204,159,315            | 83.9%                     | 39,307,260                 | 4,291,889                  |
| Other Expenses:                    |                        |                     |                      |                         |                          |                          |                       |                          |                        |                           |                            |                            |
| Utilities                          | 18,489,600             | 16,948,800          | 16,894,400           | 99.7%                   | 54,400                   | 20,675,100               | 18,952,175            | 1,601,226                | 19,099,961             | 100.8%                    | (147,786)                  | 2,205,561                  |
| Professional & Purchased Services  | 78,644,300             | 72,090,608          | 60,309,891           | 83.7%                   | 11,780,717               | 101,428,300              | 92,975,942            | 8,426,078                | 77,991,315             | 83.9%                     | 14,984,627                 | 17,681,424                 |
| Travel, Tuition & Dues             | 2,799,400              | 2,566,117           | 2,579,587            | 100.5%                  | (13,470)                 | 3,620,600                | 3,318,883             | 766,723                  | 3,875,142              | 116.8%                    | (556,259)                  | 1,295,555                  |
| Communications                     | 8,767,900              | 8,037,242           | 7,978,642            | 99.3%                   | 58,600                   | 9,910,500                | 9,084,625             | 895,852                  | 9,852,854              | 108.5%                    | (768,229)                  | 1,874,212                  |
| Repairs & Maintenance Services     | 11,714,500             | 10,738,292          | 10,087,864           | 93.9%                   | 650,428                  | 17,236,300               | 15,799,942            | 1,403,902                | 15,184,525             | 96.1%                     | 615,417                    | 5,096,661                  |
| Internal Service Fees              | 38,319,200             | 35,125,933          | 34,799,625           | 99.1%                   | 326,308                  | 42,496,100               | 38,954,758            | 3,567,403                | 39,061,647             | 100.3%                    | (106,889)                  | 4,262,022                  |
| All Other Expenses                 | 173,373,600            | 158,925,800         | 157,359,517          | 99.0%                   | 1,566,283                | 190,578,200              | 174,696,683           | 19,749,450               | 176,530,523            | 101.0%                    | (1,833,840)                | 19,171,006                 |
| Total Other Expenses               | 332,108,500            | 304,432,792         | 290,009,526          | 95.3%                   | 14,423,266               | 385,945,100              | 353,783,008           | 36,410,634               | 341,595,967            | 96.6%                     | 12,187,041                 | 51,586,441                 |
| Transfers to Other Funds & Units   | 162,505,300            | 148,963,192         | 105,566,194          | 70.9%                   | 43,396,998               | 223,116,200              | 204,523,183           | 1,036,856                | 112,331,286            | 54.9%                     | 92,191,897                 | 6,765,092                  |
| TOTAL EXPENSES & TRANSFERS         | 1,199,851,800          | 1,099,864,150       | 991,918,188          | 90.2%                   | 107,945,962              | 1,412,542,900            | 1,294,830,992         | 94,037,661               | 1,099,423,473          | 84.9%                     | 195,407,519                | 107,505,285                |
|                                    |                        |                     |                      |                         |                          |                          |                       |                          |                        |                           |                            |                            |
| REVENUES & TRANSFERS:              |                        |                     |                      |                         |                          |                          |                       |                          |                        |                           |                            |                            |
| Charges, Commissions & Fees        | 56,124,600             | 51,447,550          | 47,200,535           | 91.7%                   | 4,247,015                | 63,562,300               | 58,265,442            | 10,369,497               | 56,117,149             | 96.3%                     | 2,148,293                  | 8,916,614                  |
| Other Governments & Agencies:      |                        |                     |                      |                         |                          |                          |                       |                          |                        |                           |                            |                            |
| Federal Direct                     | 3,248,700              | 2,977,975           | 1,006,208            | 33.8%                   | 1,971,767                | 3,208,200                | 2,940,850             | 558,518                  | 1,590,971              | 54.1%                     | 1,349,879                  | 584,763                    |
| Fed Through State Pass-Through     | 3,078,300              | 2,821,775           | 3,674,735            | 130.2%                  | (852,960)                | 4,153,900                | 3,807,742             | 125,407                  | 4,570,105              | 120.0%                    | (762,363)                  | 895,370                    |
| Fed Through Other Pass-Through     | 7,200,000              | 6,600,000           | 6,432,469            | 97.5%                   | 167,531                  | 7,585,600                | 6,953,467             | 1,138,133                | 8,708,160              | 125.2%                    | (1,754,693)                | 2,275,691                  |
| State Direct                       | 103,264,100            | 94,658,758          | 90,111,759           | 95.2%                   | 4,546,999                | 144,095,000              | 132,087,083           | 11,094,371               | 98,825,146             | 74.8%                     | 33,261,937                 | 8,713,387                  |
| Other Government & Agencies        | 7,146,300              | 6,550,775           | 6,508,726            | 99.4%                   | 42,049                   | 36,022,900               | 33,020,992            | 4,496,576                | 30,913,510             | 93.6%                     | 2,107,482                  | 24,404,784                 |
| Total Other Governments & Agencies | 123,937,400            | 113,609,283         | 107,733,897          | 94.8%                   | 5,875,386                | 195,065,600              | 178,810,133           | 17,413,005               | 144,607,892            | 80.9%                     | 34,202,241                 | 36,873,995                 |
| Other Revenue:                     |                        |                     |                      |                         |                          |                          |                       |                          |                        |                           |                            |                            |
| Property Taxes                     | 621,435,200            | 569,648,933         | 631,474,951          | 110.9%                  | (61,826,018)             | 675,732,400              | 619,421,367           | 3,872,658                | 659,185,764            | 106.4%                    | (39,764,397)               | 27,710,813                 |
| Local Option Sales Tax             | 161,049,600            | 147,628,800         | 161,276,384          | 109.2%                  | (13,647,584)             | 260,886,400              | 239,145,867           | 21,071,847               | 177,296,420            | 74.1%                     | 61,849,447                 | 16,020,036                 |
| Other Tax, Licences & Permits      | 142,965,000            | 131,051,250         | 147,571,821          | 112.6%                  | (16,520,571)             | 158,727,900              | 145,500,575           | 38,849,115               | 144,890,614            | 99.6%                     | 609,961                    | (2,681,207)                |
| Fines, Forfeits & Penalties        | 4,744,200              | 4,348,850           | 3,965,453            | 91.2%                   | 383,397                  | 4,134,000                | 3,789,500             | 445,139                  | 3,884,107              | 102.5%                    | (94,607)                   | (81,346)                   |
| Compensation from Property         | 698,500                | 640,292             | 515,134              | 80.5%                   | 125,158                  | 365,000                  | 334,583               | 200,662                  | 641,667                | 191.8%                    | (307,084)                  | 126,533                    |
| Miscellaneous Revenue              | 1,011,700              | 927,392             | 1,121,222            | 120.9%                  | (193,830)                | 613,100                  | 562,008               | 1,804,873                | 12,612,620             | 2244.2%                   | (12,050,612)               | 11,491,398                 |
| Total Other Revenue                | 931,904,200            | 854,245,517         | 945,924,965          | 110.7%                  | (91,679,448)             | 1,100,458,800            | 1,008,753,900         | 66,244,294               | 998,511,192            | 99.0%                     | 10,242,708                 | 52,586,227                 |
|                                    | 23,111,800             | 21,185,817          | 26,487,209           | 125.0%                  | (5,301,392)              | 23,357,300               | 21,410,858            | 2,213,137                | 21,179,331             | 98.9%                     | 231,527                    |                            |
| Transfers From Other Funds & Units | 23,111,600             | 21,100,017          | 20,401,209           | 125.0%                  | (5,301,392)              | 23,351,300               | 21,410,858            | 2,213,13/                | 21,179,331             | 30.3%                     | 231,527                    | (5,307,878)                |
| TOTAL REVENUE & TRANSFERS          | 1,135,078,000          | 1,040,488,167       | 1,127,346,606        | 108.3%                  | (86,858,439)             | 1,382,444,000            | 1,267,240,333         | 96,239,933               | 1,220,415,564          | 96.3%                     | 46,824,769                 | 93,068,958                 |