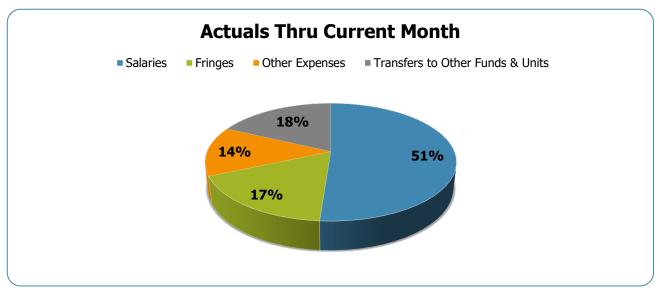

#### All Departments USD General

| Groups                                                                                                                                                                                                                                                                                                                                                   | Prior Annual<br>Budget                      | Prior YTD<br>Budget                                                | Prior YTD<br>Actuals                                           | Prior YTD<br>Variance %                                                                      | Prior YTD<br>Variance \$                                                   | Current Annual<br>Budget                        | Current YTD<br>Budget             | Current Month<br>Actuals                                      | Current YTD<br>Actuals                                               | Current YTD<br>Variance %                      | Current YTD<br>Variance \$                                  | FY23-FY22<br>Act. Variance                                                 |
|----------------------------------------------------------------------------------------------------------------------------------------------------------------------------------------------------------------------------------------------------------------------------------------------------------------------------------------------------------|---------------------------------------------|--------------------------------------------------------------------|----------------------------------------------------------------|----------------------------------------------------------------------------------------------|----------------------------------------------------------------------------|-------------------------------------------------|-----------------------------------|---------------------------------------------------------------|----------------------------------------------------------------------|------------------------------------------------|-------------------------------------------------------------|----------------------------------------------------------------------------|
| EXPENSES & TRANSFERS:                                                                                                                                                                                                                                                                                                                                    | Duaget                                      | Buuget                                                             | Actuals                                                        | Variance 70                                                                                  | Variance ψ                                                                 | Duaget                                          | Buuget                            | Actuals                                                       | Actuals                                                              | Variance 70                                    | <b>ν</b> απαπου ψ                                           | Act. Variance                                                              |
|                                                                                                                                                                                                                                                                                                                                                          |                                             |                                                                    |                                                                |                                                                                              |                                                                            |                                                 |                                   |                                                               |                                                                      |                                                |                                                             |                                                                            |
| Salaries:<br>Regular Pay                                                                                                                                                                                                                                                                                                                                 | 53.993.500                                  | 49.494.042                                                         | 33.157.111                                                     | 67.0%                                                                                        | 16.336.931                                                                 | 59.959.500                                      | 54.962.875                        | 3.005.182                                                     | 34.287.824                                                           | 62.4%                                          | 20.675.051                                                  | 1.130.713                                                                  |
| Overtime                                                                                                                                                                                                                                                                                                                                                 | 2,381,200                                   | 2,182,767                                                          | 3,623,047                                                      | 166.0%                                                                                       | (1,440,280)                                                                | 3,260,900                                       | 2,989,158                         | 168,191                                                       | 1,925,171                                                            | 64.4%                                          | 1.063.987                                                   | (1,697,876)                                                                |
| All Other Salary Codes                                                                                                                                                                                                                                                                                                                                   | (1,500,400)                                 | (1,375,367)                                                        | 15,231,742                                                     | -1107.5%                                                                                     | (16,607,109)                                                               | 1,719,800                                       | 1,576,483                         | 1,512,987                                                     | 16,730,266                                                           | 1061.2%                                        | (15,153,783)                                                | 1,498,524                                                                  |
| , in ourse, outday, obtaco                                                                                                                                                                                                                                                                                                                               | (1,000,100)                                 | (1,010,001)                                                        | 10,201,112                                                     | 11011070                                                                                     | (10,001,100)                                                               | 1,7.10,000                                      | 1,010,100                         | 1,012,001                                                     | .0,.00,200                                                           | 1001.270                                       | (10,100,100)                                                | 1,100,021                                                                  |
| Total Salaries                                                                                                                                                                                                                                                                                                                                           | 54,874,300                                  | 50,301,442                                                         | 52,011,900                                                     | 103.4%                                                                                       | (1,710,458)                                                                | 64,940,200                                      | 59,528,517                        | 4,686,360                                                     | 52,943,261                                                           | 88.9%                                          | 6,585,256                                                   | 931,361                                                                    |
| Fringes                                                                                                                                                                                                                                                                                                                                                  | 24,703,500                                  | 22,644,875                                                         | 21,013,958                                                     | 92.8%                                                                                        | 1,630,917                                                                  | 27,116,500                                      | 24,856,792                        | 1,879,029                                                     | 21,006,433                                                           | 84.5%                                          | 3,850,359                                                   | (7,525)                                                                    |
| Other Expenses:                                                                                                                                                                                                                                                                                                                                          |                                             |                                                                    |                                                                |                                                                                              |                                                                            |                                                 |                                   |                                                               |                                                                      |                                                |                                                             |                                                                            |
| Utilities                                                                                                                                                                                                                                                                                                                                                | 8,093,200                                   | 7,418,767                                                          | 7,611,991                                                      | 102.6%                                                                                       | (193,224)                                                                  | 8,404,500                                       | 7,704,125                         | 711,395                                                       | 7,661,319                                                            | 99.4%                                          | 42,806                                                      | 49,328                                                                     |
| Professional & Purchased Services                                                                                                                                                                                                                                                                                                                        | 15,000                                      | 13,750                                                             | 1,802                                                          | 13.1%                                                                                        | 11,948                                                                     | 15,000                                          | 13,750                            | -                                                             | -                                                                    | 0.0%                                           | 13,750                                                      | (1,802)                                                                    |
| Travel, Tuition & Dues                                                                                                                                                                                                                                                                                                                                   | 11,100                                      | 10,175                                                             | 700                                                            | 6.9%                                                                                         | 9,475                                                                      | 11,400                                          | 10,450                            | 10                                                            | 920                                                                  | 8.8%                                           | 9,530                                                       | 220                                                                        |
| Communications                                                                                                                                                                                                                                                                                                                                           | 87,900                                      | 80,575                                                             | 44,847                                                         | 55.7%                                                                                        | 35,728                                                                     | 88,100                                          | 80,758                            | 3,959                                                         | 38,737                                                               | 48.0%                                          | 42,021                                                      | (6,110)                                                                    |
| Repairs & Maintenance Services                                                                                                                                                                                                                                                                                                                           | 54,000                                      | 49,500                                                             | 15,833                                                         | 32.0%                                                                                        | 33,667                                                                     | 54,000                                          | 49,500                            | 2,502                                                         | 61,148                                                               | 123.5%                                         | (11,648)                                                    | 45,315                                                                     |
| Internal Service Fees                                                                                                                                                                                                                                                                                                                                    | 6,011,800                                   | 5,510,817                                                          | 5,510,817                                                      | 100.0%                                                                                       | (0)                                                                        | 6,644,700                                       | 6,090,975                         | 553,725                                                       | 6,090,975                                                            | 100.0%                                         |                                                             | 580,158                                                                    |
| All Other Expenses                                                                                                                                                                                                                                                                                                                                       | 7,092,700                                   | 6,501,642                                                          | 4,519,784                                                      | 69.5%                                                                                        | 1,981,858                                                                  | 4,206,000                                       | 3,855,500                         | 2,403,296                                                     | 4,613,862                                                            | 119.7%                                         | (758,362)                                                   | 94,078                                                                     |
| Total Other Expenses                                                                                                                                                                                                                                                                                                                                     | 21,365,700                                  | 19,585,225                                                         | 17,705,774                                                     | 90.4%                                                                                        | 1,879,451                                                                  | 19,423,700                                      | 17,805,058                        | 3,674,887                                                     | 18,466,961                                                           | 103.7%                                         | (661,903)                                                   | 761,187                                                                    |
| Transfers to Other Funds & Units                                                                                                                                                                                                                                                                                                                         | 44,942,600                                  | 41,197,383                                                         | 37,672,631                                                     | 91.4%                                                                                        | 3,524,752                                                                  | 51,060,200                                      | 46,805,183                        | 7,872,228                                                     | 40,300,894                                                           | 86.1%                                          | 6,504,289                                                   | 2,628,263                                                                  |
| TOTAL EXPENSES & TRANSFERS                                                                                                                                                                                                                                                                                                                               | 145,886,100                                 | 133,728,925                                                        | 128,404,263                                                    | 96.0%                                                                                        | 5,324,662                                                                  | 162,540,600                                     | 148,995,550                       | 18,112,504                                                    | 132,717,549                                                          | 89.1%                                          | 16,278,001                                                  | 4,313,286                                                                  |
|                                                                                                                                                                                                                                                                                                                                                          |                                             |                                                                    |                                                                |                                                                                              |                                                                            |                                                 |                                   |                                                               |                                                                      |                                                |                                                             |                                                                            |
| REVENUES & TRANSFERS:                                                                                                                                                                                                                                                                                                                                    |                                             |                                                                    |                                                                |                                                                                              |                                                                            |                                                 |                                   |                                                               |                                                                      |                                                |                                                             |                                                                            |
| Charges, Commissions & Fees                                                                                                                                                                                                                                                                                                                              |                                             |                                                                    |                                                                | 131.7%                                                                                       | (30.838)                                                                   | 100.000                                         | 91.667                            | 15.093                                                        | 40= 000                                                              | 40= 00/                                        | (0.4.4.00)                                                  | (0.40 <b>=</b> )                                                           |
| onarges, commissions a rees                                                                                                                                                                                                                                                                                                                              | 106,000                                     | 97,167                                                             | 128,005                                                        | 131.7/0                                                                                      | (30,636)                                                                   | 100,000                                         | 91,007                            | 10,093                                                        | 125,820                                                              | 137.3%                                         | (34,153)                                                    | (2,185)                                                                    |
| 2 ,                                                                                                                                                                                                                                                                                                                                                      | 106,000                                     | 97,167                                                             | 128,005                                                        | 131.7/0                                                                                      | (30,636)                                                                   | 100,000                                         | 31,007                            | 15,093                                                        | 125,820                                                              | 137.3%                                         | (34,153)                                                    | (2,185)                                                                    |
| Other Governments & Agencies:                                                                                                                                                                                                                                                                                                                            | 106,000                                     | 97,167                                                             | 128,005                                                        |                                                                                              | (30,636)                                                                   | 100,000                                         | 31,007                            | 15,093                                                        | 125,820                                                              |                                                | (34,153)                                                    | (2,185)                                                                    |
| Other Governments & Agencies:<br>Federal Direct                                                                                                                                                                                                                                                                                                          | 106,000                                     | 97,167                                                             | -                                                              | 0.0%                                                                                         | -                                                                          | -                                               | -                                 | -                                                             | 125,820                                                              | 0.0%                                           | (34,153)                                                    | (2,185)                                                                    |
| Other Governments & Agencies: Federal Direct Fed Through State Pass-Through                                                                                                                                                                                                                                                                              | 106,000<br>-<br>-                           | 97,167                                                             | 128,005<br>-<br>-                                              | 0.0%<br>0.0%                                                                                 | (30,636)<br>-<br>-                                                         |                                                 | -<br>-                            |                                                               | 125,820<br>-<br>-                                                    | 0.0%<br>0.0%                                   | (34,153)<br>-<br>-                                          | (2,185 <u>)</u><br>-<br>-                                                  |
| Other Governments & Agencies: Federal Direct Fed Through State Pass-Through Fed Through Other Pass-Through                                                                                                                                                                                                                                               |                                             | -<br>-<br>-                                                        | -<br>-<br>-                                                    | 0.0%<br>0.0%<br>0.0%                                                                         | -<br>-<br>-                                                                | -<br>-<br>-                                     | -<br>-<br>-                       | -<br>-<br>-                                                   | -<br>-<br>-                                                          | 0.0%<br>0.0%<br>0.0%                           | -<br>-<br>-                                                 | -<br>-<br>-                                                                |
| Other Governments & Agencies: Federal Direct Fed Through State Pass-Through                                                                                                                                                                                                                                                                              | - 106,000<br>522,600                        | 97,167<br>-<br>-<br>-<br>479,050                                   | -                                                              | 0.0%<br>0.0%                                                                                 | (50,636)<br>-<br>-<br>-<br>(69,750)                                        | 710,600                                         | -<br>-<br>-<br>-<br>-<br>651,383  |                                                               | 125,820<br>-<br>-<br>-<br>-<br>375,200                               | 0.0%<br>0.0%                                   | (34,153)<br>-<br>-<br>-<br>276,183                          | (2,185)<br>-<br>-<br>-<br>(173,600)                                        |
| Other Governments & Agencies: Federal Direct Fed Through State Pass-Through Fed Through Other Pass-Through State Direct Other Government & Agencies                                                                                                                                                                                                      | -<br>-<br>-<br>522,600                      | -<br>-<br>-<br>479,050<br>-                                        | -<br>-<br>548,800<br>-                                         | 0.0%<br>0.0%<br>0.0%<br>114.6%<br>0.0%                                                       | -<br>-<br>-<br>(69,750)                                                    | -<br>-<br>710,600                               | -<br>-<br>-<br>651,383            |                                                               | 375,200                                                              | 0.0%<br>0.0%<br>0.0%<br>57.6%<br>0.0%          | -<br>-<br>-<br>276,183                                      | -<br>-<br>-<br>-<br>(173,600)                                              |
| Other Governments & Agencies: Federal Direct Fed Through State Pass-Through Fed Through Other Pass-Through State Direct                                                                                                                                                                                                                                  | -<br>-<br>-<br>522,600                      | -<br>-<br>-<br>479,050                                             | -<br>-<br>548,800                                              | 0.0%<br>0.0%<br>0.0%<br>114.6%                                                               | -<br>-<br>(69,750)                                                         | -<br>-<br>-                                     | -<br>-<br>-                       |                                                               | -<br>-<br>-                                                          | 0.0%<br>0.0%<br>0.0%<br>57.6%                  | -<br>-<br>-                                                 | -<br>-<br>-<br>(173,600)                                                   |
| Other Governments & Agencies: Federal Direct Fed Through State Pass-Through Fed Through Other Pass-Through State Direct Other Government & Agencies                                                                                                                                                                                                      | -<br>-<br>-<br>522,600                      | -<br>-<br>-<br>479,050<br>-                                        | -<br>-<br>548,800<br>-                                         | 0.0%<br>0.0%<br>0.0%<br>114.6%<br>0.0%                                                       | -<br>-<br>-<br>(69,750)                                                    | -<br>-<br>710,600                               | -<br>-<br>-<br>651,383            |                                                               | 375,200                                                              | 0.0%<br>0.0%<br>0.0%<br>57.6%<br>0.0%          | -<br>-<br>-<br>276,183                                      | -<br>-<br>-<br>-<br>(173,600)                                              |
| Other Governments & Agencies: Federal Direct Fed Through State Pass-Through Fed Through Other Pass-Through State Direct Other Government & Agencies  Total Other Governments & Agencies                                                                                                                                                                  | -<br>-<br>-<br>522,600                      | -<br>-<br>-<br>479,050<br>-                                        | -<br>-<br>548,800<br>-                                         | 0.0%<br>0.0%<br>0.0%<br>114.6%<br>0.0%                                                       | -<br>-<br>-<br>(69,750)                                                    | -<br>-<br>710,600                               | -<br>-<br>-<br>651,383            | -<br>-<br>-<br>-<br>-<br>-<br>-<br>-<br>-<br>-<br>-<br>-<br>- | 375,200                                                              | 0.0%<br>0.0%<br>0.0%<br>57.6%<br>0.0%          | -<br>-<br>-<br>276,183                                      | -<br>-<br>-<br>-<br>(173,600)                                              |
| Other Governments & Agencies: Federal Direct Fed Through State Pass-Through Fed Through Other Pass-Through State Direct Other Government & Agencies  Total Other Governments & Agencies  Other Revenue: Property Taxes Local Option Sales Tax                                                                                                            | 522,600<br>-<br>522,600<br>-<br>131,050,500 | 479,050<br>479,050<br>120,129,625                                  | 548,800<br>-<br>548,800<br>-<br>128,792,801                    | 0.0%<br>0.0%<br>0.0%<br>114.6%<br>0.0%<br>114.6%                                             | (69,750)<br>(69,750)<br>(8,663,176)                                        | 710,600<br>710,600                              | 651,383<br>651,383<br>128,766,183 | 507,746                                                       | 375,200<br>375,200<br>132,888,827                                    | 0.0%<br>0.0%<br>0.0%<br>57.6%<br>0.0%<br>57.6% | 276,183<br>276,183<br>(4,122,644)                           | (173,600)<br>(173,600)<br>4,096,026                                        |
| Other Governments & Agencies: Federal Direct Fed Through State Pass-Through Fed Through Other Pass-Through State Direct Other Government & Agencies  Total Other Governments & Agencies  Other Revenue: Property Taxes Local Option Sales Tax Other Tax, Licences & Permits                                                                              | 522,600<br>-<br>522,600                     | 479,050<br>479,050                                                 | 548,800<br>548,800                                             | 0.0%<br>0.0%<br>0.0%<br>114.6%<br>0.0%<br>114.6%                                             | (69,750)                                                                   | 710,600                                         | 651,383                           | -<br>-<br>-<br>-                                              | 375,200                                                              | 0.0%<br>0.0%<br>0.0%<br>57.6%<br>0.0%<br>57.6% | 276,183<br>-<br>276,183                                     | (173,600)                                                                  |
| Other Governments & Agencies: Federal Direct Fed Through State Pass-Through Fed Through Other Pass-Through State Direct Other Government & Agencies  Total Other Governments & Agencies  Other Revenue: Property Taxes Local Option Sales Tax Other Tax, Licences & Permits Fines, Forfeits & Penalties                                                  | 522,600<br>-<br>522,600<br>-<br>131,050,500 | 479,050<br>479,050<br>120,129,625                                  | 548,800<br>-<br>548,800<br>-<br>128,792,801                    | 0.0%<br>0.0%<br>0.0%<br>114.6%<br>0.0%<br>114.6%                                             | (69,750)<br>(69,750)<br>(8,663,176)                                        | 710,600<br>710,600                              | 651,383<br>651,383<br>128,766,183 | 507,746                                                       | 375,200<br>375,200<br>132,888,827                                    | 0.0%<br>0.0%<br>0.0%<br>57.6%<br>0.0%<br>57.6% | 276,183<br>276,183<br>(4,122,644)                           | (173,600)<br>(173,600)<br>4,096,026                                        |
| Other Governments & Agencies: Federal Direct Fed Through State Pass-Through Fed Through Other Pass-Through State Direct Other Government & Agencies  Total Other Governments & Agencies  Other Revenue: Property Taxes Local Option Sales Tax Other Tax, Licences & Permits Fines, Forfeits & Penalties Compensation from Property                       | 522,600<br>-<br>522,600<br>-<br>131,050,500 | 479,050<br>479,050<br>120,129,625                                  | 548,800<br>-<br>548,800<br>128,792,801<br>-<br>13,393,628<br>- | 0.0%<br>0.0%<br>0.0%<br>114.6%<br>0.0%<br>114.6%<br>107.2%<br>0.0%<br>159.6%<br>0.0%<br>0.0% | (69,750)<br>(69,750)<br>(8,663,176)<br>(5,003,470)                         | 710,600<br>710,600                              | 651,383<br>651,383<br>128,766,183 | 507,746                                                       | 375,200<br>375,200<br>132,888,827<br>18,218,903                      | 0.0%<br>0.0%<br>0.0%<br>57.6%<br>0.0%<br>57.6% | 276,183<br>276,183<br>(4,122,644)<br>(408,253)              | (173,600)<br>(173,600)<br>4,096,026<br>4,825,275                           |
| Other Governments & Agencies: Federal Direct Fed Through State Pass-Through Fed Through Other Pass-Through State Direct Other Government & Agencies  Total Other Governments & Agencies  Other Revenue: Property Taxes Local Option Sales Tax Other Tax, Licences & Permits Fines, Forfeits & Penalties                                                  | 522,600<br>-<br>522,600<br>-<br>131,050,500 | 479,050<br>479,050<br>120,129,625                                  | 548,800<br>-<br>548,800<br>-<br>128,792,801                    | 0.0%<br>0.0%<br>0.0%<br>114.6%<br>0.0%<br>114.6%                                             | (69,750)<br>(69,750)<br>(8,663,176)                                        | 710,600<br>710,600                              | 651,383<br>651,383<br>128,766,183 | 507,746                                                       | 375,200<br>375,200<br>132,888,827                                    | 0.0%<br>0.0%<br>0.0%<br>57.6%<br>0.0%<br>57.6% | 276,183<br>276,183<br>(4,122,644)                           | (173,600)<br>(173,600)<br>4,096,026                                        |
| Other Governments & Agencies: Federal Direct Fed Through State Pass-Through Fed Through Other Pass-Through State Direct Other Government & Agencies  Total Other Governments & Agencies  Other Revenue: Property Taxes Local Option Sales Tax Other Tax, Licences & Permits Fines, Forfeits & Penalties Compensation from Property                       | 522,600<br>-<br>522,600<br>-<br>131,050,500 | 479,050<br>479,050<br>120,129,625                                  | 548,800<br>-<br>548,800<br>128,792,801<br>-<br>13,393,628<br>- | 0.0%<br>0.0%<br>0.0%<br>114.6%<br>0.0%<br>114.6%<br>107.2%<br>0.0%<br>159.6%<br>0.0%<br>0.0% | (69,750)<br>(69,750)<br>(8,663,176)<br>(5,003,470)                         | 710,600<br>710,600                              | 651,383<br>651,383<br>128,766,183 | 507,746                                                       | 375,200<br>375,200<br>132,888,827<br>18,218,903                      | 0.0%<br>0.0%<br>0.0%<br>57.6%<br>0.0%<br>57.6% | 276,183<br>276,183<br>(4,122,644)<br>(408,253)              | (173,600)<br>(173,600)<br>4,096,026<br>4,825,275                           |
| Other Governments & Agencies: Federal Direct Fed Through State Pass-Through Fed Through Other Pass-Through State Direct Other Government & Agencies  Total Other Governments & Agencies  Other Revenue: Property Taxes Local Option Sales Tax Other Tax, Licences & Permits Fines, Forfeits & Penalties Compensation from Property Miscellaneous Revenue | 522,600<br>                                 | 479,050<br>-<br>479,050<br>120,129,625<br>-<br>8,390,158<br>-<br>- | 548,800<br>548,800<br>128,792,801<br>13,393,628<br>-<br>33,153 | 0.0%<br>0.0%<br>0.0%<br>114.6%<br>0.0%<br>114.6%<br>107.2%<br>0.0%<br>159.6%<br>0.0%<br>0.0% | (69,750)<br>(69,750)<br>(69,750)<br>(8,663,176)<br>(5,003,470)<br>(33,153) | 710,600<br>710,600<br>140,472,200<br>19,429,800 | 651,383<br>                       | 507,746<br>4,200,072<br>-<br>171,319                          | 375,200<br>-<br>375,200<br>132,888,827<br>18,218,903<br>-<br>807,231 | 0.0%<br>0.0%<br>0.0%<br>57.6%<br>0.0%<br>57.6% | 276,183<br>276,183<br>(4,122,644)<br>(408,253)<br>(807,231) | (173,600)<br>(173,600)<br>4,096,026<br>-<br>4,825,275<br>-<br>-<br>774,078 |

# USD Expenditures Summary FY22-23 as of May 2023