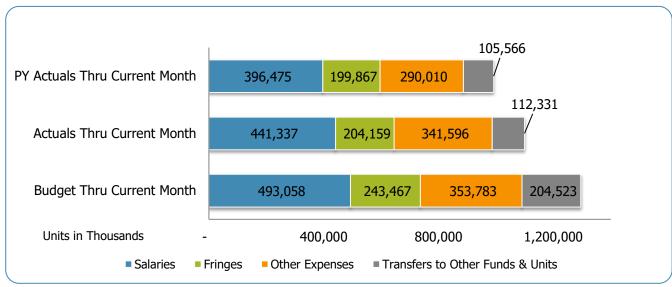

#### All Departments GSD General

| Groups                             | Prior Annual<br>Budget | Prior YTD<br>Budget | Prior YTD<br>Actuals | Prior YTD<br>Variance % | Prior YTD<br>Variance \$ | Current Annual<br>Budget | Current YTD<br>Budget | Current Month<br>Actuals | Current YTD<br>Actuals | Current YTD<br>Variance % | Current YTD<br>Variance \$ | FY23-FY22<br>Act. Variance |
|------------------------------------|------------------------|---------------------|----------------------|-------------------------|--------------------------|--------------------------|-----------------------|--------------------------|------------------------|---------------------------|----------------------------|----------------------------|
| EXPENSES & TRANSFERS:              | <u> </u>               | <u> </u>            |                      |                         | •                        |                          | <u> </u>              |                          |                        |                           | ·                          |                            |
| Salaries:                          |                        |                     |                      |                         |                          |                          |                       |                          |                        |                           |                            |                            |
| Regular Pay                        | 432,499,500            | 396,457,875         | 303,449,017          | 76.5%                   | 93,008,858               | 471,406,600              | 432,122,717           | 31,589,288               | 345,308,164            | 79.9%                     | 86,814,553                 | 41,859,147                 |
| Overtime                           | 11,657,000             | 10,685,583          | 22,947,196           | 214.7%                  | (12,261,613)             | 15,744,700               | 14,432,642            | 2,319,533                | 21,265,065             | 147.3%                    | (6,832,423)                | (1,682,131)                |
| All Other Salary Codes             | 22,881,800             | 20,974,983          | 70,078,829           | 334.1%                  | (49,103,846)             | 50,730,400               | 46,502,867            | 5,036,507                | 74,763,676             | 160.8%                    | (28,260,809)               | 4,684,847                  |
| Total Salaries                     | 467,038,300            | 428,118,442         | 396,475,042          | 92.6%                   | 31,643,400               | 537,881,700              | 493,058,225           | 38,945,328               | 441,336,905            | 89.5%                     | 51,721,320                 | 44,861,863                 |
| Fringes                            | 238,199,700            | 218,349,725         | 199,867,426          | 91.5%                   | 18,482,299               | 265,599,900              | 243,466,575           | 17,644,843               | 204,159,315            | 83.9%                     | 39,307,260                 | 4,291,889                  |
| Other Expenses:                    |                        |                     |                      |                         |                          |                          |                       |                          |                        |                           |                            |                            |
| Utilities                          | 18,489,600             | 16,948,800          | 16,894,400           | 99.7%                   | 54,400                   | 20,675,100               | 18,952,175            | 1,601,226                | 19,099,961             | 100.8%                    | (147,786)                  | 2,205,561                  |
| Professional & Purchased Services  | 78,644,300             | 72,090,608          | 60,309,891           | 83.7%                   | 11,780,717               | 101,428,300              | 92,975,942            | 8,426,078                | 77,991,315             | 83.9%                     | 14,984,627                 | 17,681,424                 |
| Travel, Tuition & Dues             | 2,799,400              | 2,566,117           | 2,579,587            | 100.5%                  | (13,470)                 | 3,620,600                | 3,318,883             | 766,723                  | 3,875,142              | 116.8%                    | (556,259)                  | 1,295,555                  |
| Communications                     | 8,767,900              | 8,037,242           | 7,978,642            | 99.3%                   | 58,600                   | 9,910,500                | 9,084,625             | 895,852                  | 9,852,854              | 108.5%                    | (768,229)                  | 1,874,212                  |
| Repairs & Maintenance Services     | 11,714,500             | 10,738,292          | 10,087,864           | 93.9%                   | 650,428                  | 17,236,300               | 15,799,942            | 1,403,902                | 15,184,525             | 96.1%                     | 615,417                    | 5,096,661                  |
| Internal Service Fees              | 38,319,200             | 35,125,933          | 34,799,625           | 99.1%                   | 326,308                  | 42,496,100               | 38,954,758            | 3,567,403                | 39,061,647             | 100.3%                    | (106,889)                  | 4,262,022                  |
| All Other Expenses                 | 173,373,600            | 158,925,800         | 157,359,517          | 99.0%                   | 1,566,283                | 190,578,200              | 174,696,683           | 19,749,450               | 176,530,523            | 101.0%                    | (1,833,840)                | 19,171,006                 |
| Total Other Expenses               | 332,108,500            | 304,432,792         | 290,009,526          | 95.3%                   | 14,423,266               | 385,945,100              | 353,783,008           | 36,410,634               | 341,595,967            | 96.6%                     | 12,187,041                 | 51,586,441                 |
| Transfers to Other Funds & Units   | 162,505,300            | 148,963,192         | 105,566,194          | 70.9%                   | 43,396,998               | 223,116,200              | 204,523,183           | 1,036,856                | 112,331,286            | 54.9%                     | 92,191,897                 | 6,765,092                  |
| TOTAL EXPENSES & TRANSFERS         | 1,199,851,800          | 1,099,864,150       | 991,918,188          | 90.2%                   | 107,945,962              | 1,412,542,900            | 1,294,830,992         | 94,037,661               | 1,099,423,473          | 84.9%                     | 195,407,519                | 107,505,285                |
|                                    |                        |                     |                      |                         |                          |                          |                       |                          |                        |                           |                            |                            |
| REVENUES & TRANSFERS:              |                        |                     |                      |                         |                          |                          |                       |                          |                        |                           |                            |                            |
| Charges, Commissions & Fees        | 56,124,600             | 51,447,550          | 47,200,535           | 91.7%                   | 4,247,015                | 63,562,300               | 58,265,442            | 10,369,497               | 56,117,149             | 96.3%                     | 2,148,293                  | 8,916,614                  |
| Other Governments & Agencies:      |                        |                     |                      |                         |                          |                          |                       |                          |                        |                           |                            |                            |
| Federal Direct                     | 3,248,700              | 2,977,975           | 1,006,208            | 33.8%                   | 1,971,767                | 3,208,200                | 2,940,850             | 558,518                  | 1,590,971              | 54.1%                     | 1,349,879                  | 584,763                    |
| Fed Through State Pass-Through     | 3,078,300              | 2,821,775           | 3,674,735            | 130.2%                  | (852,960)                | 4,153,900                | 3,807,742             | 125,407                  | 4,570,105              | 120.0%                    | (762,363)                  | 895,370                    |
| Fed Through Other Pass-Through     | 7,200,000              | 6,600,000           | 6,432,469            | 97.5%                   | 167,531                  | 7,585,600                | 6,953,467             | 1,138,133                | 8,708,160              | 125.2%                    | (1,754,693)                | 2,275,691                  |
| State Direct                       | 103,264,100            | 94,658,758          | 90,111,759           | 95.2%                   | 4,546,999                | 144,095,000              | 132,087,083           | 11,094,371               | 98,825,146             | 74.8%                     | 33,261,937                 | 8,713,387                  |
| Other Government & Agencies        | 7,146,300              | 6,550,775           | 6,508,726            | 99.4%                   | 42,049                   | 36,022,900               | 33,020,992            | 4,496,576                | 30,913,510             | 93.6%                     | 2,107,482                  | 24,404,784                 |
| Total Other Governments & Agencies | 123,937,400            | 113,609,283         | 107,733,897          | 94.8%                   | 5,875,386                | 195,065,600              | 178,810,133           | 17,413,005               | 144,607,892            | 80.9%                     | 34,202,241                 | 36,873,995                 |
| Other Revenue:                     |                        |                     |                      |                         |                          |                          |                       |                          |                        |                           |                            |                            |
| Property Taxes                     | 621,435,200            | 569,648,933         | 631,474,951          | 110.9%                  | (61,826,018)             | 675,732,400              | 619,421,367           | 3,872,658                | 659,185,764            | 106.4%                    | (39,764,397)               | 27,710,813                 |
| Local Option Sales Tax             | 161,049,600            | 147,628,800         | 161,276,384          | 109.2%                  | (13,647,584)             | 260,886,400              | 239,145,867           | 21,071,847               | 177,296,420            | 74.1%                     | 61,849,447                 | 16,020,036                 |
| Other Tax, Licences & Permits      | 142,965,000            | 131,051,250         | 147,571,821          | 112.6%                  | (16,520,571)             | 158,727,900              | 145,500,575           | 38,849,115               | 144,890,614            | 99.6%                     | 609,961                    | (2,681,207)                |
| Fines, Forfeits & Penalties        | 4,744,200              | 4,348,850           | 3,965,453            | 91.2%                   | 383,397                  | 4,134,000                | 3,789,500             | 445,139                  | 3,884,107              | 102.5%                    | (94,607)                   | (81,346)                   |
| Compensation from Property         | 698,500                | 640,292             | 515,134              | 80.5%                   | 125,158                  | 365,000                  | 334,583               | 200,662                  | 641,667                | 191.8%                    | (307,084)                  | 126,533                    |
| Miscellaneous Revenue              | 1,011,700              | 927,392             | 1,121,222            | 120.9%                  | (193,830)                | 613,100                  | 562,008               | 1,804,873                | 12,612,620             | 2244.2%                   | (12,050,612)               | 11,491,398                 |
| Total Other Revenue                | 931,904,200            | 854,245,517         | 945,924,965          | 110.7%                  | (91,679,448)             | 1,100,458,800            | 1,008,753,900         | 66,244,294               | 998,511,192            | 99.0%                     | 10,242,708                 | 52,586,227                 |
|                                    | 23,111,800             | 21,185,817          | 26,487,209           | 125.0%                  | (5,301,392)              | 23,357,300               | 21,410,858            | 2,213,137                | 21,179,331             | 98.9%                     | 231,527                    |                            |
| Transfers From Other Funds & Units | 23,111,600             | 21,100,017          | 20,401,209           | 125.0%                  | (5,301,392)              | 23,351,300               | 21,410,858            | 2,213,13/                | 21,179,331             | 30.3%                     | 231,527                    | (5,307,878)                |
| TOTAL REVENUE & TRANSFERS          | 1,135,078,000          | 1,040,488,167       | 1,127,346,606        | 108.3%                  | (86,858,439)             | 1,382,444,000            | 1,267,240,333         | 96,239,933               | 1,220,415,564          | 96.3%                     | 46,824,769                 | 93,068,958                 |

# **GSD Expenditures Summary** FY22-23 as of May 2023