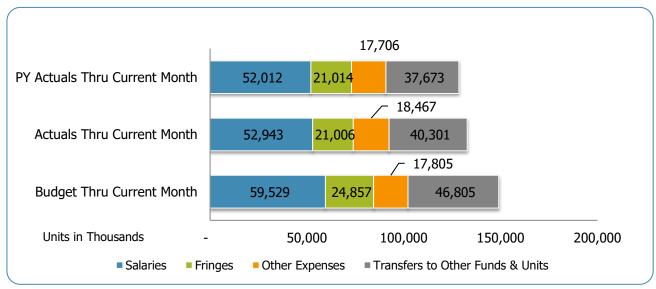

#### All Departments USD General

| Groups                                                                                                                                                                                                                                                                                                                                                   | Prior Annual<br>Budget                      | Prior YTD<br>Budget                                                | Prior YTD<br>Actuals                                           | Prior YTD<br>Variance %                                                                      | Prior YTD<br>Variance \$                                                   | Current Annual<br>Budget                        | Current YTD<br>Budget             | Current Month<br>Actuals                                      | Current YTD<br>Actuals                                               | Current YTD<br>Variance %                      | Current YTD<br>Variance \$                                  | FY23-FY22<br>Act. Variance                                                 |
|----------------------------------------------------------------------------------------------------------------------------------------------------------------------------------------------------------------------------------------------------------------------------------------------------------------------------------------------------------|---------------------------------------------|--------------------------------------------------------------------|----------------------------------------------------------------|----------------------------------------------------------------------------------------------|----------------------------------------------------------------------------|-------------------------------------------------|-----------------------------------|---------------------------------------------------------------|----------------------------------------------------------------------|------------------------------------------------|-------------------------------------------------------------|----------------------------------------------------------------------------|
| EXPENSES & TRANSFERS:                                                                                                                                                                                                                                                                                                                                    | Duaget                                      | Buuget                                                             | Actuals                                                        | Variance 70                                                                                  | Variance ψ                                                                 | Duaget                                          | Buuget                            | Actuals                                                       | Actuals                                                              | Variance 70                                    | <b>ν</b> απαπου ψ                                           | Act. Variance                                                              |
|                                                                                                                                                                                                                                                                                                                                                          |                                             |                                                                    |                                                                |                                                                                              |                                                                            |                                                 |                                   |                                                               |                                                                      |                                                |                                                             |                                                                            |
| Salaries:<br>Regular Pay                                                                                                                                                                                                                                                                                                                                 | 53.993.500                                  | 49.494.042                                                         | 33.157.111                                                     | 67.0%                                                                                        | 16.336.931                                                                 | 59.959.500                                      | 54.962.875                        | 3.005.182                                                     | 34.287.824                                                           | 62.4%                                          | 20.675.051                                                  | 1.130.713                                                                  |
| Overtime                                                                                                                                                                                                                                                                                                                                                 | 2,381,200                                   | 2,182,767                                                          | 3,623,047                                                      | 166.0%                                                                                       | (1,440,280)                                                                | 3,260,900                                       | 2,989,158                         | 168,191                                                       | 1,925,171                                                            | 64.4%                                          | 1.063.987                                                   | (1,697,876)                                                                |
| All Other Salary Codes                                                                                                                                                                                                                                                                                                                                   | (1,500,400)                                 | (1,375,367)                                                        | 15,231,742                                                     | -1107.5%                                                                                     | (16,607,109)                                                               | 1,719,800                                       | 1,576,483                         | 1,512,987                                                     | 16,730,266                                                           | 1061.2%                                        | (15,153,783)                                                | 1,498,524                                                                  |
| , in ourse, outday, obtaco                                                                                                                                                                                                                                                                                                                               | (1,000,100)                                 | (1,010,001)                                                        | 10,201,112                                                     | 11011070                                                                                     | (10,001,100)                                                               | 1,7.10,000                                      | 1,010,100                         | 1,012,001                                                     | .0,.00,200                                                           | 1001.270                                       | (10,100,100)                                                | 1,100,021                                                                  |
| Total Salaries                                                                                                                                                                                                                                                                                                                                           | 54,874,300                                  | 50,301,442                                                         | 52,011,900                                                     | 103.4%                                                                                       | (1,710,458)                                                                | 64,940,200                                      | 59,528,517                        | 4,686,360                                                     | 52,943,261                                                           | 88.9%                                          | 6,585,256                                                   | 931,361                                                                    |
| Fringes                                                                                                                                                                                                                                                                                                                                                  | 24,703,500                                  | 22,644,875                                                         | 21,013,958                                                     | 92.8%                                                                                        | 1,630,917                                                                  | 27,116,500                                      | 24,856,792                        | 1,879,029                                                     | 21,006,433                                                           | 84.5%                                          | 3,850,359                                                   | (7,525)                                                                    |
| Other Expenses:                                                                                                                                                                                                                                                                                                                                          |                                             |                                                                    |                                                                |                                                                                              |                                                                            |                                                 |                                   |                                                               |                                                                      |                                                |                                                             |                                                                            |
| Utilities                                                                                                                                                                                                                                                                                                                                                | 8,093,200                                   | 7,418,767                                                          | 7,611,991                                                      | 102.6%                                                                                       | (193,224)                                                                  | 8,404,500                                       | 7,704,125                         | 711,395                                                       | 7,661,319                                                            | 99.4%                                          | 42,806                                                      | 49,328                                                                     |
| Professional & Purchased Services                                                                                                                                                                                                                                                                                                                        | 15,000                                      | 13,750                                                             | 1,802                                                          | 13.1%                                                                                        | 11,948                                                                     | 15,000                                          | 13,750                            | -                                                             | -                                                                    | 0.0%                                           | 13,750                                                      | (1,802)                                                                    |
| Travel, Tuition & Dues                                                                                                                                                                                                                                                                                                                                   | 11,100                                      | 10,175                                                             | 700                                                            | 6.9%                                                                                         | 9,475                                                                      | 11,400                                          | 10,450                            | 10                                                            | 920                                                                  | 8.8%                                           | 9,530                                                       | 220                                                                        |
| Communications                                                                                                                                                                                                                                                                                                                                           | 87,900                                      | 80,575                                                             | 44,847                                                         | 55.7%                                                                                        | 35,728                                                                     | 88,100                                          | 80,758                            | 3,959                                                         | 38,737                                                               | 48.0%                                          | 42,021                                                      | (6,110)                                                                    |
| Repairs & Maintenance Services                                                                                                                                                                                                                                                                                                                           | 54,000                                      | 49,500                                                             | 15,833                                                         | 32.0%                                                                                        | 33,667                                                                     | 54,000                                          | 49,500                            | 2,502                                                         | 61,148                                                               | 123.5%                                         | (11,648)                                                    | 45,315                                                                     |
| Internal Service Fees                                                                                                                                                                                                                                                                                                                                    | 6,011,800                                   | 5,510,817                                                          | 5,510,817                                                      | 100.0%                                                                                       | (0)                                                                        | 6,644,700                                       | 6,090,975                         | 553,725                                                       | 6,090,975                                                            | 100.0%                                         |                                                             | 580,158                                                                    |
| All Other Expenses                                                                                                                                                                                                                                                                                                                                       | 7,092,700                                   | 6,501,642                                                          | 4,519,784                                                      | 69.5%                                                                                        | 1,981,858                                                                  | 4,206,000                                       | 3,855,500                         | 2,403,296                                                     | 4,613,862                                                            | 119.7%                                         | (758,362)                                                   | 94,078                                                                     |
| Total Other Expenses                                                                                                                                                                                                                                                                                                                                     | 21,365,700                                  | 19,585,225                                                         | 17,705,774                                                     | 90.4%                                                                                        | 1,879,451                                                                  | 19,423,700                                      | 17,805,058                        | 3,674,887                                                     | 18,466,961                                                           | 103.7%                                         | (661,903)                                                   | 761,187                                                                    |
| Transfers to Other Funds & Units                                                                                                                                                                                                                                                                                                                         | 44,942,600                                  | 41,197,383                                                         | 37,672,631                                                     | 91.4%                                                                                        | 3,524,752                                                                  | 51,060,200                                      | 46,805,183                        | 7,872,228                                                     | 40,300,894                                                           | 86.1%                                          | 6,504,289                                                   | 2,628,263                                                                  |
| TOTAL EXPENSES & TRANSFERS                                                                                                                                                                                                                                                                                                                               | 145,886,100                                 | 133,728,925                                                        | 128,404,263                                                    | 96.0%                                                                                        | 5,324,662                                                                  | 162,540,600                                     | 148,995,550                       | 18,112,504                                                    | 132,717,549                                                          | 89.1%                                          | 16,278,001                                                  | 4,313,286                                                                  |
|                                                                                                                                                                                                                                                                                                                                                          |                                             |                                                                    |                                                                |                                                                                              |                                                                            |                                                 |                                   |                                                               |                                                                      |                                                |                                                             |                                                                            |
| REVENUES & TRANSFERS:                                                                                                                                                                                                                                                                                                                                    |                                             |                                                                    |                                                                |                                                                                              |                                                                            |                                                 |                                   |                                                               |                                                                      |                                                |                                                             |                                                                            |
| Charges, Commissions & Fees                                                                                                                                                                                                                                                                                                                              |                                             |                                                                    |                                                                | 131.7%                                                                                       | (30.838)                                                                   | 100.000                                         | 91.667                            | 15.093                                                        | 40= 000                                                              | 40= 00/                                        | (0.4.4.00)                                                  | (0.40 <b>=</b> )                                                           |
| onarges, commissions a rees                                                                                                                                                                                                                                                                                                                              | 106,000                                     | 97,167                                                             | 128,005                                                        | 131.7/0                                                                                      | (30,636)                                                                   | 100,000                                         | 91,007                            | 10,093                                                        | 125,820                                                              | 137.3%                                         | (34,153)                                                    | (2,185)                                                                    |
| 2 ,                                                                                                                                                                                                                                                                                                                                                      | 106,000                                     | 97,167                                                             | 128,005                                                        | 131.7/0                                                                                      | (30,636)                                                                   | 100,000                                         | 31,007                            | 15,093                                                        | 125,820                                                              | 137.3%                                         | (34,153)                                                    | (2,185)                                                                    |
| Other Governments & Agencies:                                                                                                                                                                                                                                                                                                                            | 106,000                                     | 97,167                                                             | 128,005                                                        |                                                                                              | (30,636)                                                                   | 100,000                                         | 31,007                            | 15,093                                                        | 125,820                                                              |                                                | (34,153)                                                    | (2,185)                                                                    |
| Other Governments & Agencies:<br>Federal Direct                                                                                                                                                                                                                                                                                                          | 106,000                                     | 97,167                                                             | -                                                              | 0.0%                                                                                         | -                                                                          | -                                               | -                                 | -                                                             | 125,820                                                              | 0.0%                                           | (34,153)                                                    | (2,185)                                                                    |
| Other Governments & Agencies: Federal Direct Fed Through State Pass-Through                                                                                                                                                                                                                                                                              | 106,000<br>-<br>-                           | 97,167                                                             | 128,005<br>-<br>-                                              | 0.0%<br>0.0%                                                                                 | (30,636)<br>-<br>-                                                         |                                                 | -<br>-                            |                                                               | 125,820<br>-<br>-                                                    | 0.0%<br>0.0%                                   | (34,153)<br>-<br>-                                          | (2,185 <u>)</u><br>-<br>-                                                  |
| Other Governments & Agencies: Federal Direct Fed Through State Pass-Through Fed Through Other Pass-Through                                                                                                                                                                                                                                               |                                             | -<br>-<br>-                                                        | -<br>-<br>-                                                    | 0.0%<br>0.0%<br>0.0%                                                                         | -<br>-<br>-                                                                | -<br>-<br>-                                     | -<br>-<br>-                       | -<br>-<br>-                                                   | -<br>-<br>-                                                          | 0.0%<br>0.0%<br>0.0%                           | -<br>-<br>-                                                 | -<br>-<br>-                                                                |
| Other Governments & Agencies: Federal Direct Fed Through State Pass-Through                                                                                                                                                                                                                                                                              | - 106,000<br>522,600                        | 97,167<br>-<br>-<br>-<br>479,050                                   | -                                                              | 0.0%<br>0.0%                                                                                 | (50,636)<br>-<br>-<br>-<br>(69,750)                                        | 710,600                                         | -<br>-<br>-<br>-<br>-<br>651,383  |                                                               | 125,820<br>-<br>-<br>-<br>-<br>375,200                               | 0.0%<br>0.0%                                   | (34,153)<br>-<br>-<br>-<br>276,183                          | (2,185)<br>-<br>-<br>-<br>(173,600)                                        |
| Other Governments & Agencies: Federal Direct Fed Through State Pass-Through Fed Through Other Pass-Through State Direct Other Government & Agencies                                                                                                                                                                                                      | -<br>-<br>-<br>522,600                      | -<br>-<br>-<br>479,050<br>-                                        | -<br>-<br>548,800<br>-                                         | 0.0%<br>0.0%<br>0.0%<br>114.6%<br>0.0%                                                       | -<br>-<br>-<br>(69,750)                                                    | -<br>-<br>710,600                               | -<br>-<br>-<br>651,383            |                                                               | 375,200                                                              | 0.0%<br>0.0%<br>0.0%<br>57.6%<br>0.0%          | -<br>-<br>-<br>276,183                                      | -<br>-<br>-<br>-<br>(173,600)                                              |
| Other Governments & Agencies: Federal Direct Fed Through State Pass-Through Fed Through Other Pass-Through State Direct                                                                                                                                                                                                                                  | -<br>-<br>-<br>522,600                      | -<br>-<br>-<br>479,050                                             | -<br>-<br>548,800                                              | 0.0%<br>0.0%<br>0.0%<br>114.6%                                                               | -<br>-<br>(69,750)                                                         | -<br>-<br>-                                     | -<br>-<br>-                       |                                                               | -<br>-<br>-                                                          | 0.0%<br>0.0%<br>0.0%<br>57.6%                  | -<br>-<br>-                                                 | -<br>-<br>-<br>(173,600)                                                   |
| Other Governments & Agencies: Federal Direct Fed Through State Pass-Through Fed Through Other Pass-Through State Direct Other Government & Agencies                                                                                                                                                                                                      | -<br>-<br>-<br>522,600                      | -<br>-<br>-<br>479,050<br>-                                        | -<br>-<br>548,800<br>-                                         | 0.0%<br>0.0%<br>0.0%<br>114.6%<br>0.0%                                                       | -<br>-<br>-<br>(69,750)                                                    | -<br>-<br>710,600                               | -<br>-<br>-<br>651,383            |                                                               | 375,200                                                              | 0.0%<br>0.0%<br>0.0%<br>57.6%<br>0.0%          | -<br>-<br>-<br>276,183                                      | -<br>-<br>-<br>-<br>(173,600)                                              |
| Other Governments & Agencies: Federal Direct Fed Through State Pass-Through Fed Through Other Pass-Through State Direct Other Government & Agencies  Total Other Governments & Agencies                                                                                                                                                                  | -<br>-<br>-<br>522,600                      | -<br>-<br>-<br>479,050<br>-                                        | -<br>-<br>548,800<br>-                                         | 0.0%<br>0.0%<br>0.0%<br>114.6%<br>0.0%                                                       | -<br>-<br>-<br>(69,750)                                                    | -<br>-<br>710,600                               | -<br>-<br>-<br>651,383            | -<br>-<br>-<br>-<br>-<br>-<br>-<br>-<br>-<br>-<br>-<br>-<br>- | 375,200                                                              | 0.0%<br>0.0%<br>0.0%<br>57.6%<br>0.0%          | -<br>-<br>-<br>276,183                                      | -<br>-<br>-<br>-<br>(173,600)                                              |
| Other Governments & Agencies: Federal Direct Fed Through State Pass-Through Fed Through Other Pass-Through State Direct Other Government & Agencies  Total Other Governments & Agencies  Other Revenue: Property Taxes Local Option Sales Tax                                                                                                            | 522,600<br>-<br>522,600<br>-<br>131,050,500 | 479,050<br>479,050<br>120,129,625                                  | 548,800<br>-<br>548,800<br>-<br>128,792,801                    | 0.0%<br>0.0%<br>0.0%<br>114.6%<br>0.0%<br>114.6%                                             | (69,750)<br>(69,750)<br>(8,663,176)                                        | 710,600<br>710,600                              | 651,383<br>651,383<br>128,766,183 | 507,746                                                       | 375,200<br>375,200<br>132,888,827                                    | 0.0%<br>0.0%<br>0.0%<br>57.6%<br>0.0%<br>57.6% | 276,183<br>276,183<br>(4,122,644)                           | (173,600)<br>(173,600)<br>4,096,026                                        |
| Other Governments & Agencies: Federal Direct Fed Through State Pass-Through Fed Through Other Pass-Through State Direct Other Government & Agencies  Total Other Governments & Agencies  Other Revenue: Property Taxes Local Option Sales Tax Other Tax, Licences & Permits                                                                              | 522,600<br>-<br>522,600                     | 479,050<br>479,050                                                 | 548,800<br>548,800                                             | 0.0%<br>0.0%<br>0.0%<br>114.6%<br>0.0%<br>114.6%                                             | (69,750)                                                                   | 710,600                                         | 651,383                           | -<br>-<br>-<br>-                                              | 375,200                                                              | 0.0%<br>0.0%<br>0.0%<br>57.6%<br>0.0%<br>57.6% | 276,183<br>-<br>276,183                                     | (173,600)                                                                  |
| Other Governments & Agencies: Federal Direct Fed Through State Pass-Through Fed Through Other Pass-Through State Direct Other Government & Agencies  Total Other Governments & Agencies  Other Revenue: Property Taxes Local Option Sales Tax Other Tax, Licences & Permits Fines, Forfeits & Penalties                                                  | 522,600<br>-<br>522,600<br>-<br>131,050,500 | 479,050<br>479,050<br>120,129,625                                  | 548,800<br>-<br>548,800<br>-<br>128,792,801                    | 0.0%<br>0.0%<br>0.0%<br>114.6%<br>0.0%<br>114.6%                                             | (69,750)<br>(69,750)<br>(8,663,176)                                        | 710,600<br>710,600                              | 651,383<br>651,383<br>128,766,183 | 507,746                                                       | 375,200<br>375,200<br>132,888,827                                    | 0.0%<br>0.0%<br>0.0%<br>57.6%<br>0.0%<br>57.6% | 276,183<br>276,183<br>(4,122,644)                           | (173,600)<br>(173,600)<br>4,096,026                                        |
| Other Governments & Agencies: Federal Direct Fed Through State Pass-Through Fed Through Other Pass-Through State Direct Other Government & Agencies  Total Other Governments & Agencies  Other Revenue: Property Taxes Local Option Sales Tax Other Tax, Licences & Permits Fines, Forfeits & Penalties Compensation from Property                       | 522,600<br>-<br>522,600<br>-<br>131,050,500 | 479,050<br>479,050<br>120,129,625                                  | 548,800<br>-<br>548,800<br>128,792,801<br>-<br>13,393,628<br>- | 0.0%<br>0.0%<br>0.0%<br>114.6%<br>0.0%<br>114.6%<br>107.2%<br>0.0%<br>159.6%<br>0.0%<br>0.0% | (69,750)<br>(69,750)<br>(8,663,176)<br>(5,003,470)                         | 710,600<br>710,600                              | 651,383<br>651,383<br>128,766,183 | 507,746                                                       | 375,200<br>375,200<br>132,888,827<br>18,218,903                      | 0.0%<br>0.0%<br>0.0%<br>57.6%<br>0.0%<br>57.6% | 276,183<br>276,183<br>(4,122,644)<br>(408,253)              | (173,600)<br>(173,600)<br>4,096,026<br>4,825,275                           |
| Other Governments & Agencies: Federal Direct Fed Through State Pass-Through Fed Through Other Pass-Through State Direct Other Government & Agencies  Total Other Governments & Agencies  Other Revenue: Property Taxes Local Option Sales Tax Other Tax, Licences & Permits Fines, Forfeits & Penalties                                                  | 522,600<br>-<br>522,600<br>-<br>131,050,500 | 479,050<br>479,050<br>120,129,625                                  | 548,800<br>-<br>548,800<br>-<br>128,792,801                    | 0.0%<br>0.0%<br>0.0%<br>114.6%<br>0.0%<br>114.6%                                             | (69,750)<br>(69,750)<br>(8,663,176)                                        | 710,600<br>710,600                              | 651,383<br>651,383<br>128,766,183 | 507,746                                                       | 375,200<br>375,200<br>132,888,827                                    | 0.0%<br>0.0%<br>0.0%<br>57.6%<br>0.0%<br>57.6% | 276,183<br>276,183<br>(4,122,644)                           | (173,600)<br>(173,600)<br>4,096,026                                        |
| Other Governments & Agencies: Federal Direct Fed Through State Pass-Through Fed Through Other Pass-Through State Direct Other Government & Agencies  Total Other Governments & Agencies  Other Revenue: Property Taxes Local Option Sales Tax Other Tax, Licences & Permits Fines, Forfeits & Penalties Compensation from Property                       | 522,600<br>-<br>522,600<br>-<br>131,050,500 | 479,050<br>479,050<br>120,129,625                                  | 548,800<br>-<br>548,800<br>128,792,801<br>-<br>13,393,628<br>- | 0.0%<br>0.0%<br>0.0%<br>114.6%<br>0.0%<br>114.6%<br>107.2%<br>0.0%<br>159.6%<br>0.0%<br>0.0% | (69,750)<br>(69,750)<br>(8,663,176)<br>(5,003,470)                         | 710,600<br>710,600                              | 651,383<br>651,383<br>128,766,183 | 507,746                                                       | 375,200<br>375,200<br>132,888,827<br>18,218,903                      | 0.0%<br>0.0%<br>0.0%<br>57.6%<br>0.0%<br>57.6% | 276,183<br>276,183<br>(4,122,644)<br>(408,253)              | (173,600)<br>(173,600)<br>4,096,026<br>4,825,275                           |
| Other Governments & Agencies: Federal Direct Fed Through State Pass-Through Fed Through Other Pass-Through State Direct Other Government & Agencies  Total Other Governments & Agencies  Other Revenue: Property Taxes Local Option Sales Tax Other Tax, Licences & Permits Fines, Forfeits & Penalties Compensation from Property Miscellaneous Revenue | 522,600<br>                                 | 479,050<br>-<br>479,050<br>120,129,625<br>-<br>8,390,158<br>-<br>- | 548,800<br>548,800<br>128,792,801<br>13,393,628<br>-<br>33,153 | 0.0%<br>0.0%<br>0.0%<br>114.6%<br>0.0%<br>114.6%<br>107.2%<br>0.0%<br>159.6%<br>0.0%<br>0.0% | (69,750)<br>(69,750)<br>(69,750)<br>(8,663,176)<br>(5,003,470)<br>(33,153) | 710,600<br>710,600<br>140,472,200<br>19,429,800 | 651,383<br>                       | 507,746<br>4,200,072<br>-<br>171,319                          | 375,200<br>-<br>375,200<br>132,888,827<br>18,218,903<br>-<br>807,231 | 0.0%<br>0.0%<br>0.0%<br>57.6%<br>0.0%<br>57.6% | 276,183<br>276,183<br>(4,122,644)<br>(408,253)<br>(807,231) | (173,600)<br>(173,600)<br>4,096,026<br>-<br>4,825,275<br>-<br>-<br>774,078 |

# USD Expenditures Summary FY22-23 as of May 2023