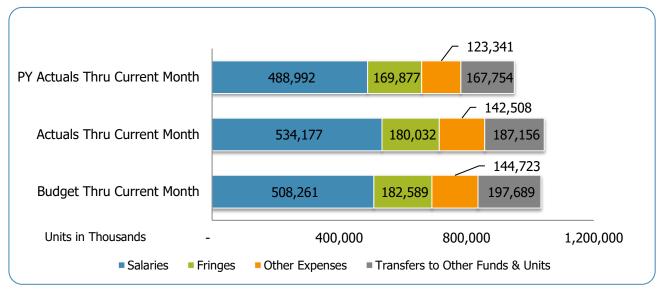

#### All Departments GSD General

| Groups                             | Prior Annual<br>Budget | Prior YTD<br>Budget | Prior YTD<br>Actuals | Prior YTD<br>Variance % | Prior YTD<br>Variance \$ | Current Annual<br>Budget | Current YTD<br>Budget | Current Month<br>Actuals | Current YTD<br>Actuals | Current YTD<br>Variance % | Current YTD<br>Variance \$ | FY23-FY22<br>Act. Variance |
|------------------------------------|------------------------|---------------------|----------------------|-------------------------|--------------------------|--------------------------|-----------------------|--------------------------|------------------------|---------------------------|----------------------------|----------------------------|
| EXPENSES & TRANSFERS:              | <u> </u>               | <u> </u>            |                      |                         | •                        |                          | <u> </u>              |                          |                        |                           | ·                          |                            |
| Salaries:                          |                        |                     |                      |                         |                          |                          |                       |                          |                        |                           |                            |                            |
| Regular Pay                        | 432,499,500            | 396,457,875         | 303,449,017          | 76.5%                   | 93,008,858               | 471,406,600              | 432,122,717           | 31,589,288               | 345,308,164            | 79.9%                     | 86,814,553                 | 41,859,147                 |
| Overtime                           | 11,657,000             | 10,685,583          | 22,947,196           | 214.7%                  | (12,261,613)             | 15,744,700               | 14,432,642            | 2,319,533                | 21,265,065             | 147.3%                    | (6,832,423)                | (1,682,131)                |
| All Other Salary Codes             | 22,881,800             | 20,974,983          | 70,078,829           | 334.1%                  | (49,103,846)             | 50,730,400               | 46,502,867            | 5,036,507                | 74,763,676             | 160.8%                    | (28,260,809)               | 4,684,847                  |
| Total Salaries                     | 467,038,300            | 428,118,442         | 396,475,042          | 92.6%                   | 31,643,400               | 537,881,700              | 493,058,225           | 38,945,328               | 441,336,905            | 89.5%                     | 51,721,320                 | 44,861,863                 |
| Fringes                            | 238,199,700            | 218,349,725         | 199,867,426          | 91.5%                   | 18,482,299               | 265,599,900              | 243,466,575           | 17,644,843               | 204,159,315            | 83.9%                     | 39,307,260                 | 4,291,889                  |
| Other Expenses:                    |                        |                     |                      |                         |                          |                          |                       |                          |                        |                           |                            |                            |
| Utilities                          | 18,489,600             | 16,948,800          | 16,894,400           | 99.7%                   | 54,400                   | 20,675,100               | 18,952,175            | 1,601,226                | 19,099,961             | 100.8%                    | (147,786)                  | 2,205,561                  |
| Professional & Purchased Services  | 78,644,300             | 72,090,608          | 60,309,891           | 83.7%                   | 11,780,717               | 101,428,300              | 92,975,942            | 8,426,078                | 77,991,315             | 83.9%                     | 14,984,627                 | 17,681,424                 |
| Travel, Tuition & Dues             | 2,799,400              | 2,566,117           | 2,579,587            | 100.5%                  | (13,470)                 | 3,620,600                | 3,318,883             | 766,723                  | 3,875,142              | 116.8%                    | (556,259)                  | 1,295,555                  |
| Communications                     | 8,767,900              | 8,037,242           | 7,978,642            | 99.3%                   | 58,600                   | 9,910,500                | 9,084,625             | 895,852                  | 9,852,854              | 108.5%                    | (768,229)                  | 1,874,212                  |
| Repairs & Maintenance Services     | 11,714,500             | 10,738,292          | 10,087,864           | 93.9%                   | 650,428                  | 17,236,300               | 15,799,942            | 1,403,902                | 15,184,525             | 96.1%                     | 615,417                    | 5,096,661                  |
| Internal Service Fees              | 38,319,200             | 35,125,933          | 34,799,625           | 99.1%                   | 326,308                  | 42,496,100               | 38,954,758            | 3,567,403                | 39,061,647             | 100.3%                    | (106,889)                  | 4,262,022                  |
| All Other Expenses                 | 173,373,600            | 158,925,800         | 157,359,517          | 99.0%                   | 1,566,283                | 190,578,200              | 174,696,683           | 19,749,450               | 176,530,523            | 101.0%                    | (1,833,840)                | 19,171,006                 |
| Total Other Expenses               | 332,108,500            | 304,432,792         | 290,009,526          | 95.3%                   | 14,423,266               | 385,945,100              | 353,783,008           | 36,410,634               | 341,595,967            | 96.6%                     | 12,187,041                 | 51,586,441                 |
| Transfers to Other Funds & Units   | 162,505,300            | 148,963,192         | 105,566,194          | 70.9%                   | 43,396,998               | 223,116,200              | 204,523,183           | 1,036,856                | 112,331,286            | 54.9%                     | 92,191,897                 | 6,765,092                  |
| TOTAL EXPENSES & TRANSFERS         | 1,199,851,800          | 1,099,864,150       | 991,918,188          | 90.2%                   | 107,945,962              | 1,412,542,900            | 1,294,830,992         | 94,037,661               | 1,099,423,473          | 84.9%                     | 195,407,519                | 107,505,285                |
|                                    |                        |                     |                      |                         |                          |                          |                       |                          |                        |                           |                            |                            |
| REVENUES & TRANSFERS:              |                        |                     |                      |                         |                          |                          |                       |                          |                        |                           |                            |                            |
| Charges, Commissions & Fees        | 56,124,600             | 51,447,550          | 47,200,535           | 91.7%                   | 4,247,015                | 63,562,300               | 58,265,442            | 10,369,497               | 56,117,149             | 96.3%                     | 2,148,293                  | 8,916,614                  |
| Other Governments & Agencies:      |                        |                     |                      |                         |                          |                          |                       |                          |                        |                           |                            |                            |
| Federal Direct                     | 3,248,700              | 2,977,975           | 1,006,208            | 33.8%                   | 1,971,767                | 3,208,200                | 2,940,850             | 558,518                  | 1,590,971              | 54.1%                     | 1,349,879                  | 584,763                    |
| Fed Through State Pass-Through     | 3,078,300              | 2,821,775           | 3,674,735            | 130.2%                  | (852,960)                | 4,153,900                | 3,807,742             | 125,407                  | 4,570,105              | 120.0%                    | (762,363)                  | 895,370                    |
| Fed Through Other Pass-Through     | 7,200,000              | 6,600,000           | 6,432,469            | 97.5%                   | 167,531                  | 7,585,600                | 6,953,467             | 1,138,133                | 8,708,160              | 125.2%                    | (1,754,693)                | 2,275,691                  |
| State Direct                       | 103,264,100            | 94,658,758          | 90,111,759           | 95.2%                   | 4,546,999                | 144,095,000              | 132,087,083           | 11,094,371               | 98,825,146             | 74.8%                     | 33,261,937                 | 8,713,387                  |
| Other Government & Agencies        | 7,146,300              | 6,550,775           | 6,508,726            | 99.4%                   | 42,049                   | 36,022,900               | 33,020,992            | 4,496,576                | 30,913,510             | 93.6%                     | 2,107,482                  | 24,404,784                 |
| Total Other Governments & Agencies | 123,937,400            | 113,609,283         | 107,733,897          | 94.8%                   | 5,875,386                | 195,065,600              | 178,810,133           | 17,413,005               | 144,607,892            | 80.9%                     | 34,202,241                 | 36,873,995                 |
| Other Revenue:                     |                        |                     |                      |                         |                          |                          |                       |                          |                        |                           |                            |                            |
| Property Taxes                     | 621,435,200            | 569,648,933         | 631,474,951          | 110.9%                  | (61,826,018)             | 675,732,400              | 619,421,367           | 3,872,658                | 659,185,764            | 106.4%                    | (39,764,397)               | 27,710,813                 |
| Local Option Sales Tax             | 161,049,600            | 147,628,800         | 161,276,384          | 109.2%                  | (13,647,584)             | 260,886,400              | 239,145,867           | 21,071,847               | 177,296,420            | 74.1%                     | 61,849,447                 | 16,020,036                 |
| Other Tax, Licences & Permits      | 142,965,000            | 131,051,250         | 147,571,821          | 112.6%                  | (16,520,571)             | 158,727,900              | 145,500,575           | 38,849,115               | 144,890,614            | 99.6%                     | 609,961                    | (2,681,207)                |
| Fines, Forfeits & Penalties        | 4,744,200              | 4,348,850           | 3,965,453            | 91.2%                   | 383,397                  | 4,134,000                | 3,789,500             | 445,139                  | 3,884,107              | 102.5%                    | (94,607)                   | (81,346)                   |
| Compensation from Property         | 698,500                | 640,292             | 515,134              | 80.5%                   | 125,158                  | 365,000                  | 334,583               | 200,662                  | 641,667                | 191.8%                    | (307,084)                  | 126,533                    |
| Miscellaneous Revenue              | 1,011,700              | 927,392             | 1,121,222            | 120.9%                  | (193,830)                | 613,100                  | 562,008               | 1,804,873                | 12,612,620             | 2244.2%                   | (12,050,612)               | 11,491,398                 |
| Total Other Revenue                | 931,904,200            | 854,245,517         | 945,924,965          | 110.7%                  | (91,679,448)             | 1,100,458,800            | 1,008,753,900         | 66,244,294               | 998,511,192            | 99.0%                     | 10,242,708                 | 52,586,227                 |
|                                    | 23,111,800             | 21,185,817          | 26,487,209           | 125.0%                  | (5,301,392)              | 23,357,300               | 21,410,858            | 2,213,137                | 21,179,331             | 98.9%                     | 231,527                    |                            |
| Transfers From Other Funds & Units | 23,111,600             | 21,100,017          | 20,401,209           | 125.0%                  | (5,301,392)              | 23,351,300               | 21,410,858            | 2,213,13/                | 21,179,331             | 30.3%                     | 231,527                    | (5,307,878)                |
| TOTAL REVENUE & TRANSFERS          | 1,135,078,000          | 1,040,488,167       | 1,127,346,606        | 108.3%                  | (86,858,439)             | 1,382,444,000            | 1,267,240,333         | 96,239,933               | 1,220,415,564          | 96.3%                     | 46,824,769                 | 93,068,958                 |

# **GSD Expenditures Summary** FY22-23 as of May 2023