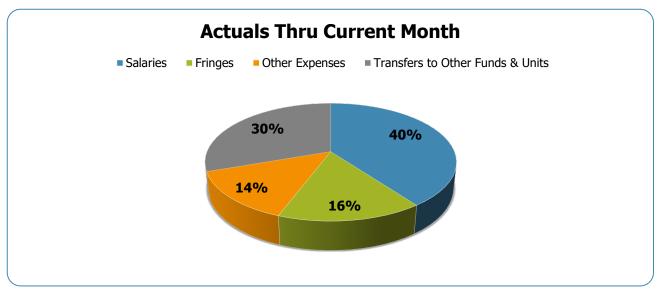

#### All Departments GSD General

| Groups                             | Prior Annual<br>Budget | Prior YTD<br>Budget | Prior YTD<br>Actuals | Prior YTD<br>Variance % | Prior YTD<br>Variance \$ | Current Annual<br>Budget | Current YTD<br>Budget | Current Month<br>Actuals | Current YTD<br>Actuals | Current YTD<br>Variance % | Current YTD<br>Variance \$ | FY23-FY22<br>Act. Variance |
|------------------------------------|------------------------|---------------------|----------------------|-------------------------|--------------------------|--------------------------|-----------------------|--------------------------|------------------------|---------------------------|----------------------------|----------------------------|
| EXPENSES & TRANSFERS:              | <u> </u>               | <u> </u>            |                      |                         | •                        |                          | <u> </u>              |                          |                        |                           | ·                          |                            |
| Salaries:                          |                        |                     |                      |                         |                          |                          |                       |                          |                        |                           |                            |                            |
| Regular Pay                        | 432,499,500            | 396,457,875         | 303,449,017          | 76.5%                   | 93,008,858               | 471,406,600              | 432,122,717           | 31,589,288               | 345,308,164            | 79.9%                     | 86,814,553                 | 41,859,147                 |
| Overtime                           | 11,657,000             | 10,685,583          | 22,947,196           | 214.7%                  | (12,261,613)             | 15,744,700               | 14,432,642            | 2,319,533                | 21,265,065             | 147.3%                    | (6,832,423)                | (1,682,131)                |
| All Other Salary Codes             | 22,881,800             | 20,974,983          | 70,078,829           | 334.1%                  | (49,103,846)             | 50,730,400               | 46,502,867            | 5,036,507                | 74,763,676             | 160.8%                    | (28,260,809)               | 4,684,847                  |
| Total Salaries                     | 467,038,300            | 428,118,442         | 396,475,042          | 92.6%                   | 31,643,400               | 537,881,700              | 493,058,225           | 38,945,328               | 441,336,905            | 89.5%                     | 51,721,320                 | 44,861,863                 |
| Fringes                            | 238,199,700            | 218,349,725         | 199,867,426          | 91.5%                   | 18,482,299               | 265,599,900              | 243,466,575           | 17,644,843               | 204,159,315            | 83.9%                     | 39,307,260                 | 4,291,889                  |
| Other Expenses:                    |                        |                     |                      |                         |                          |                          |                       |                          |                        |                           |                            |                            |
| Utilities                          | 18,489,600             | 16,948,800          | 16,894,400           | 99.7%                   | 54,400                   | 20,675,100               | 18,952,175            | 1,601,226                | 19,099,961             | 100.8%                    | (147,786)                  | 2,205,561                  |
| Professional & Purchased Services  | 78,644,300             | 72,090,608          | 60,309,891           | 83.7%                   | 11,780,717               | 101,428,300              | 92,975,942            | 8,426,078                | 77,991,315             | 83.9%                     | 14,984,627                 | 17,681,424                 |
| Travel, Tuition & Dues             | 2,799,400              | 2,566,117           | 2,579,587            | 100.5%                  | (13,470)                 | 3,620,600                | 3,318,883             | 766,723                  | 3,875,142              | 116.8%                    | (556,259)                  | 1,295,555                  |
| Communications                     | 8,767,900              | 8,037,242           | 7,978,642            | 99.3%                   | 58,600                   | 9,910,500                | 9,084,625             | 895,852                  | 9,852,854              | 108.5%                    | (768,229)                  | 1,874,212                  |
| Repairs & Maintenance Services     | 11,714,500             | 10,738,292          | 10,087,864           | 93.9%                   | 650,428                  | 17,236,300               | 15,799,942            | 1,403,902                | 15,184,525             | 96.1%                     | 615,417                    | 5,096,661                  |
| Internal Service Fees              | 38,319,200             | 35,125,933          | 34,799,625           | 99.1%                   | 326,308                  | 42,496,100               | 38,954,758            | 3,567,403                | 39,061,647             | 100.3%                    | (106,889)                  | 4,262,022                  |
| All Other Expenses                 | 173,373,600            | 158,925,800         | 157,359,517          | 99.0%                   | 1,566,283                | 190,578,200              | 174,696,683           | 19,749,450               | 176,530,523            | 101.0%                    | (1,833,840)                | 19,171,006                 |
| Total Other Expenses               | 332,108,500            | 304,432,792         | 290,009,526          | 95.3%                   | 14,423,266               | 385,945,100              | 353,783,008           | 36,410,634               | 341,595,967            | 96.6%                     | 12,187,041                 | 51,586,441                 |
| Transfers to Other Funds & Units   | 162,505,300            | 148,963,192         | 105,566,194          | 70.9%                   | 43,396,998               | 223,116,200              | 204,523,183           | 1,036,856                | 112,331,286            | 54.9%                     | 92,191,897                 | 6,765,092                  |
| TOTAL EXPENSES & TRANSFERS         | 1,199,851,800          | 1,099,864,150       | 991,918,188          | 90.2%                   | 107,945,962              | 1,412,542,900            | 1,294,830,992         | 94,037,661               | 1,099,423,473          | 84.9%                     | 195,407,519                | 107,505,285                |
|                                    |                        |                     |                      |                         |                          |                          |                       |                          |                        |                           |                            |                            |
| REVENUES & TRANSFERS:              |                        |                     |                      |                         |                          |                          |                       |                          |                        |                           |                            |                            |
| Charges, Commissions & Fees        | 56,124,600             | 51,447,550          | 47,200,535           | 91.7%                   | 4,247,015                | 63,562,300               | 58,265,442            | 10,369,497               | 56,117,149             | 96.3%                     | 2,148,293                  | 8,916,614                  |
| Other Governments & Agencies:      |                        |                     |                      |                         |                          |                          |                       |                          |                        |                           |                            |                            |
| Federal Direct                     | 3,248,700              | 2,977,975           | 1,006,208            | 33.8%                   | 1,971,767                | 3,208,200                | 2,940,850             | 558,518                  | 1,590,971              | 54.1%                     | 1,349,879                  | 584,763                    |
| Fed Through State Pass-Through     | 3,078,300              | 2,821,775           | 3,674,735            | 130.2%                  | (852,960)                | 4,153,900                | 3,807,742             | 125,407                  | 4,570,105              | 120.0%                    | (762,363)                  | 895,370                    |
| Fed Through Other Pass-Through     | 7,200,000              | 6,600,000           | 6,432,469            | 97.5%                   | 167,531                  | 7,585,600                | 6,953,467             | 1,138,133                | 8,708,160              | 125.2%                    | (1,754,693)                | 2,275,691                  |
| State Direct                       | 103,264,100            | 94,658,758          | 90,111,759           | 95.2%                   | 4,546,999                | 144,095,000              | 132,087,083           | 11,094,371               | 98,825,146             | 74.8%                     | 33,261,937                 | 8,713,387                  |
| Other Government & Agencies        | 7,146,300              | 6,550,775           | 6,508,726            | 99.4%                   | 42,049                   | 36,022,900               | 33,020,992            | 4,496,576                | 30,913,510             | 93.6%                     | 2,107,482                  | 24,404,784                 |
| Total Other Governments & Agencies | 123,937,400            | 113,609,283         | 107,733,897          | 94.8%                   | 5,875,386                | 195,065,600              | 178,810,133           | 17,413,005               | 144,607,892            | 80.9%                     | 34,202,241                 | 36,873,995                 |
| Other Revenue:                     |                        |                     |                      |                         |                          |                          |                       |                          |                        |                           |                            |                            |
| Property Taxes                     | 621,435,200            | 569,648,933         | 631,474,951          | 110.9%                  | (61,826,018)             | 675,732,400              | 619,421,367           | 3,872,658                | 659,185,764            | 106.4%                    | (39,764,397)               | 27,710,813                 |
| Local Option Sales Tax             | 161,049,600            | 147,628,800         | 161,276,384          | 109.2%                  | (13,647,584)             | 260,886,400              | 239,145,867           | 21,071,847               | 177,296,420            | 74.1%                     | 61,849,447                 | 16,020,036                 |
| Other Tax, Licences & Permits      | 142,965,000            | 131,051,250         | 147,571,821          | 112.6%                  | (16,520,571)             | 158,727,900              | 145,500,575           | 38,849,115               | 144,890,614            | 99.6%                     | 609,961                    | (2,681,207)                |
| Fines, Forfeits & Penalties        | 4,744,200              | 4,348,850           | 3,965,453            | 91.2%                   | 383,397                  | 4,134,000                | 3,789,500             | 445,139                  | 3,884,107              | 102.5%                    | (94,607)                   | (81,346)                   |
| Compensation from Property         | 698,500                | 640,292             | 515,134              | 80.5%                   | 125,158                  | 365,000                  | 334,583               | 200,662                  | 641,667                | 191.8%                    | (307,084)                  | 126,533                    |
| Miscellaneous Revenue              | 1,011,700              | 927,392             | 1,121,222            | 120.9%                  | (193,830)                | 613,100                  | 562,008               | 1,804,873                | 12,612,620             | 2244.2%                   | (12,050,612)               | 11,491,398                 |
| Total Other Revenue                | 931,904,200            | 854,245,517         | 945,924,965          | 110.7%                  | (91,679,448)             | 1,100,458,800            | 1,008,753,900         | 66,244,294               | 998,511,192            | 99.0%                     | 10,242,708                 | 52,586,227                 |
|                                    | 23,111,800             | 21,185,817          | 26,487,209           | 125.0%                  | (5,301,392)              | 23,357,300               | 21,410,858            | 2,213,137                | 21,179,331             | 98.9%                     | 231,527                    |                            |
| Transfers From Other Funds & Units | 23,111,600             | 21,100,017          | 20,401,209           | 125.0%                  | (5,301,392)              | 23,351,300               | 21,410,858            | 2,213,13/                | 21,179,331             | 30.3%                     | 231,527                    | (5,307,878)                |
| TOTAL REVENUE & TRANSFERS          | 1,135,078,000          | 1,040,488,167       | 1,127,346,606        | 108.3%                  | (86,858,439)             | 1,382,444,000            | 1,267,240,333         | 96,239,933               | 1,220,415,564          | 96.3%                     | 46,824,769                 | 93,068,958                 |

# **GSD Expenditures Summary** FY22-23 as of May 2023