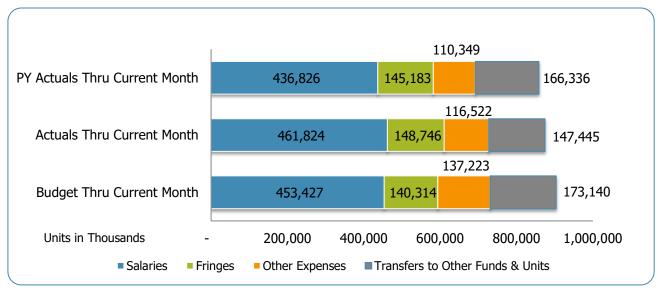

#### Metro Government of Nashville Monthly Budget Accountability Report FY23-24, as of March 2024

MNPS Operating

| Groups                                                        | Prior Annual<br>Budget  | Prior YTD<br>Budget     | Prior YTD<br>Actuals    | Prior YTD<br>Variance % | Prior YTD<br>Variance \$ | Current Annual<br>Budget | Current YTD<br>Budget   | Current Month<br>Actuals | Current YTD<br>Actuals  | Current YTD<br>Variance % | Current YTD<br>Variance \$ | FY24-FY23<br>Act. Variance |
|---------------------------------------------------------------|-------------------------|-------------------------|-------------------------|-------------------------|--------------------------|--------------------------|-------------------------|--------------------------|-------------------------|---------------------------|----------------------------|----------------------------|
| EXPENSES & TRANSFERS:                                         |                         |                         |                         |                         |                          |                          |                         |                          |                         |                           |                            |                            |
| Salaries:                                                     |                         |                         |                         |                         |                          |                          |                         |                          |                         |                           |                            |                            |
| Regular Pay                                                   | 542,747,500             | 407,060,625             | 413,686,880             | 101.6%                  | (6,626,255)              | 570,427,500              | 427,820,625             | 47,901,724               | 441,828,758             | 103.3%                    | (14,008,133)               | 28,141,878                 |
| Overtime                                                      | 410,400                 | 307,800                 | 2,804,681               | 911.2%                  | (2,496,881)              | 2,388,600                | 1,791,450               | 333,816                  | 3,841,144               | 214.4%                    | (2,049,694)                | 1,036,463                  |
| All Other Salary Codes                                        | 11,308,100              | 8,481,075               | 20,334,935              | 239.8%                  | (11,853,860)             | 31,753,100               | 23,814,825              | 1,334,981                | 16,153,802              | 67.8%                     | 7,661,023                  | (4,181,133)                |
| Total Salaries                                                | 554,466,000             | 415,849,500             | 436,826,496             | 105.0%                  | (20,976,996)             | 604,569,200              | 453,426,900             | 49,570,521               | 461,823,704             | 101.9%                    | (8,396,804)                | 24,997,208                 |
| Fringes                                                       | 199,188,200             | 149,391,150             | 145,183,442             | 97.2%                   | 4,207,708                | 187,085,900              | 140,314,425             | 13,811,325               | 148,745,552             | 106.0%                    | (8,431,127)                | 3,562,110                  |
| Other Expenses:                                               |                         |                         |                         |                         |                          |                          |                         |                          |                         |                           |                            |                            |
| Utilities                                                     | 24,764,400              | 18,573,300              | 19,352,504              | 104.2%                  | (779,204)                | 30,225,700               | 22,669,275              | 2,517,666                | 18,453,830              | 81.4%                     | 4,215,445                  | (898,674)                  |
| Professional & Purchased Services                             | 47,286,200              | 35,464,650              | 30,249,575              | 85.3%                   | 5,215,075                | 55,428,900               | 41,571,675              | 3,717,547                | 29,379,467              | 70.7%                     | 12,192,208                 | (870,108)                  |
| Travel, Tuition & Dues                                        | 2,123,500               | 1,592,625               | 1,466,205               | 92.1%                   | 126,420                  | 3,341,700                | 2,506,275               | 88,145                   | 1,660,112               | 66.2%                     | 846,163                    | 193,907                    |
| Communications                                                | 3,136,300               | 2,352,225               | 1,596,675               | 67.9%                   | 755,550                  | 3,649,500                | 2,737,125               | 255,890                  | 2,769,366               | 101.2%                    | (32,241)                   | 1,172,691                  |
| Repairs & Maintenance Services                                | 2,349,600               | 1,762,200               | 4,795,372               | 272.1%                  | (3,033,172)              | 3,437,300                | 2,577,975               | 544,299                  | 5,259,108               | 204.0%                    | (2,681,133)                | 463,736                    |
| Internal Service Fees<br>All Other Expenses                   | 4,632,500<br>73,394,900 | 3,474,375<br>55,046,175 | 3,380,625<br>49,507,631 | 97.3%<br>89.9%          | 93,750<br>5,538,544      | 5,096,700<br>81,784,100  | 3,822,525<br>61,338,075 | 424,725<br>5,741,573     | 3,822,525<br>55,177,932 | 100.0%<br>90.0%           | 6,160,143                  | 441,900<br>5,670,301       |
| All Other Expenses                                            | 73,334,300              | 33,040,173              | 49,007,001              | 09.970                  | 3,330,344                | 01,704,100               | 01,000,070              | 3,741,373                | 33,177,332              | 90.070                    | 0,100,143                  | 3,070,301                  |
| Total Other Expenses                                          | 157,687,400             | 118,265,550             | 110,348,587             | 93.3%                   | 7,916,963                | 182,963,900              | 137,222,925             | 13,289,845               | 116,522,340             | 84.9%                     | 20,700,585                 | 6,173,753                  |
| Transfers to Other Funds & Units                              | 215,660,900             | 161,745,675             | 166,335,570             | 102.8%                  | (4,589,895)              | 230,853,800              | 173,140,350             | 1,085,985                | 147,444,701             | 85.2%                     | 25,695,649                 | (18,890,869)               |
| TOTAL EXPENSES & TRANSFERS                                    | 1,127,002,500           | 845,251,875             | 858,694,095             | 101.6%                  | (13,442,220)             | 1,205,472,800            | 904,104,600             | 77,757,676               | 874,536,297             | 96.7%                     | 29,568,303                 | 15,842,202                 |
|                                                               |                         |                         |                         |                         |                          |                          |                         |                          |                         |                           |                            |                            |
| REVENUES & TRANSFERS:                                         |                         |                         |                         |                         |                          |                          |                         |                          |                         |                           |                            |                            |
| Charges, Commissions & Fees                                   | 2,250,000               | 1,687,500               | 1,963,410               | 116.4%                  | (275,910)                | 2,250,000                | 1,687,500               | 217,027                  | 2,040,336               | 120.9%                    | (352,836)                  | 76,926                     |
| Other Governments & Agencies:                                 |                         |                         |                         |                         |                          |                          |                         |                          |                         |                           |                            |                            |
| Federal Direct                                                | -                       | -                       | -                       | 0.0%                    | (005.070)                | -                        | -                       | -                        | -                       | 0.0%                      | - (000 040)                | - (400 700)                |
| Fed Through State Pass-Through Fed Through Other Pass-Through | 500,000                 | 375,000                 | 1,040,079               | 277.4%<br>0.0%          | (665,079)                | 500,000                  | 375,000                 | 60,402                   | 577,346                 | 154.0%<br>0.0%            | (202,346)                  | (462,733)                  |
| State Direct                                                  | 260,325,500             | 195,244,125             | 208,567,134             | 106.8%                  | (13,323,009)             | 282,562,500              | 211,921,875             | 26,737,046               | 231,228,865             | 109.1%                    | (19,306,990)               | 22,661,731                 |
| Other Government & Agencies                                   | 10,000                  | 7,500                   | -                       | 0.0%                    | 7,500                    | 10,000                   | 7,500                   | -                        | 177                     | 2.4%                      | 7,323                      | 177                        |
| Total Other Governments & Agencies                            | 260,835,500             | 195,626,625             | 209,607,213             | 107.1%                  | (13,980,588)             | 283,072,500              | 212,304,375             | 26,797,448               | 231,806,388             | 109.2%                    | (19,502,013)               | 22,199,175                 |
| Other Revenue:                                                |                         |                         |                         |                         |                          |                          |                         |                          |                         |                           |                            |                            |
| Property Taxes                                                | 473,830,000             | 355,372,500             | 459,897,287             | 129.4%                  | (104,524,787)            | 488,070,600              | 366,052,950             | 26,401,042               | 468,883,983             | 128.1%                    | (102,831,033)              | 8,986,696                  |
| Local Option Sales Tax                                        | 316,603,500             | 237,452,625             | 208,974,051             | 88.0%                   | 28,478,574               | 388,049,500              | 291,037,125             | 26,938,594               | 208,500,092             | 71.6%                     | 82,537,033                 | (473,959)                  |
| Other Tax, Licences & Permits                                 | 45,390,000              | 34,042,500              | 29,752,714              | 87.4%                   | 4,289,786                | 37,436,700               | 28,077,525              | 2,140,301                | 20,648,039              | 73.5%                     | 7,429,486                  | (9,104,675)                |
| Fines, Forfeits & Penalties                                   | 500                     | 375                     | 1,414                   | 377.1%                  | (1,039)                  | 500                      | 375                     | · -                      | 1,332                   | 355.2%                    | (957)                      | (82)                       |
| Compensation from Property                                    | 3,043,000               | 2,282,250               | 1,838,080               | 80.5%                   | 444,170                  | 3,043,000                | 2,282,250               | (19,081)                 | 1,387,089               | 60.8%                     | 895,161                    | (450,991)                  |
| Miscellaneous Revenue                                         | 250,000                 | 187,500                 | 3,921,557               | 2091.5%                 | (3,734,057)              | 250,000                  | 187,500                 | 1,509,980                | 6,797,411               | 3625.3%                   | (6,609,911)                | 2,875,854                  |
| Total Other Revenue                                           | 839,117,000             | 629,337,750             | 704,385,103             | 111.9%                  | (75,047,353)             | 916,850,300              | 687,637,725             | 56,970,836               | 706,217,946             | 102.7%                    | (18,580,221)               | 1,832,843                  |
| Transfers From Other Funds & Units                            | 8,300,000               | 6,225,000               | 189,501                 | 3.0%                    | 6,035,499                | 3,300,000                | 2,475,000               | 243,334                  | 363,406                 | 14.7%                     | 2,111,594                  | 173,905                    |
| TOTAL REVENUE & TRANSFERS                                     | 1,110,502,500           | 832,876,875             | 916,145,227             | 110.0%                  | (83,268,352)             | 1,205,472,800            | 904,104,600             | 84,228,645               | 940,428,076             | 104.0%                    | (36,323,476)               | 24,282,849                 |