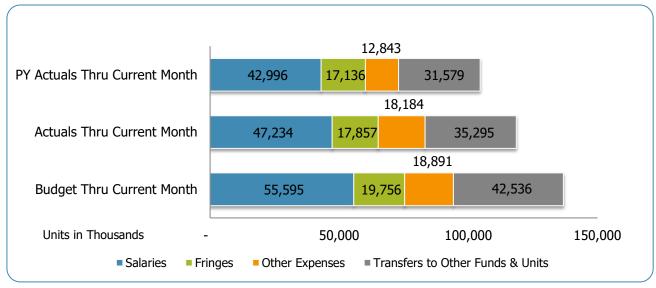

#### All Departments USD General

| Groups                                                        | Prior Annual<br>Budget  | Prior YTD<br>Budget     | Prior YTD<br>Actuals    | Prior YTD<br>Variance % | Prior YTD<br>Variance \$ | Current Annual<br>Budget | Current YTD<br>Budget   | Current Month<br>Actuals | Current YTD<br>Actuals | Current YTD Variance % | Current YTD Variance \$ | FY24-FY23<br>Act. Variance |
|---------------------------------------------------------------|-------------------------|-------------------------|-------------------------|-------------------------|--------------------------|--------------------------|-------------------------|--------------------------|------------------------|------------------------|-------------------------|----------------------------|
| EXPENSES & TRANSFERS:                                         |                         |                         |                         |                         |                          |                          |                         |                          |                        |                        |                         | _                          |
| Salaries:                                                     | 50.050.500              | 44.000.005              | 07.005.000              | 62.2%                   | 40 000 005               | 00 000 000               | E4 707 0E0              | 3.787.966                | 24 005 440             | 04.00/                 | 40 774 040              | 4 000 000                  |
| Regular Pay<br>Overtime                                       | 59,959,500<br>3,260,900 | 44,969,625<br>2,445,675 | 27,985,820<br>1,546,094 | 63.2%                   | 16,983,805<br>899,581    | 69,023,000<br>3,360,900  | 51,767,250<br>2,520,675 | (264,058)                | 31,995,440<br>632,595  | 61.8%<br>25.1%         | 19,771,810<br>1,888,080 | 4,009,620<br>(913,499)     |
| All Other Salary Codes                                        | 1,719,800               | 1,289,850               | 13,464,015              | 1043.8%                 | (12,174,165)             | 1,742,400                | 1,306,800               | 1,402,042                | 14,606,188             | 1117.7%                | (13,299,388)            | 1,142,173                  |
| Total Salaries                                                | 64,940,200              | 48,705,150              | 42,995,929              | 88.3%                   | 5,709,221                | 74,126,300               | 55,594,725              | 4,925,950                | 47,234,223             | 85.0%                  | 8,360,502               | 4,238,294                  |
| Fringes                                                       | 27,116,500              | 20,337,375              | 17,135,842              | 84.3%                   | 3,201,533                | 26,340,800               | 19,755,600              | 1,963,026                | 17,856,944             | 90.4%                  | 1,898,656               | 721,102                    |
| Other Expenses:                                               |                         |                         |                         |                         |                          |                          |                         |                          |                        |                        |                         |                            |
| Utilities Professional & Purchased Services                   | 8,404,500<br>15,000     | 6,303,375<br>11,250     | 6,212,036               | 98.6%<br>0.0%           | 91,339<br>11,250         | 9,397,400<br>15,000      | 7,048,050<br>11,250     | 1,490,750<br>1,521       | 6,852,331<br>1,521     | 97.2%<br>13.5%         | 195,719<br>9,729        | 640,295<br>1,521           |
| Travel, Tuition & Dues                                        | 11,400                  | 8.550                   | 830                     | 9.7%                    | 7.720                    | 11,400                   | 8,550                   | 1,321                    | 1,585                  | 18.5%                  | 6,965                   | 755                        |
| Communications                                                | 88,100                  | 66,075                  | 30,052                  | 45.5%                   | 36,023                   | 88,100                   | 66,075                  | 230                      | 36,457                 | 55.2%                  | 29,618                  | 6,405                      |
| Repairs & Maintenance Services                                | 54,000                  | 40,500                  | 58,645                  | 144.8%                  | (18,145)                 | 54,000                   | 40,500                  | -                        | 42,136                 | 104.0%                 | (1,636)                 | (16,509)                   |
| Internal Service Fees                                         | 6,644,700               | 4,983,525               | 4,983,525               | 100.0%                  |                          | 10,427,100               | 7,820,325               | 868,925                  | 7,820,325              | 100.0%                 |                         | 2,836,800                  |
| All Other Expenses                                            | 4,206,000               | 3,154,500               | 1,558,253               | 49.4%                   | 1,596,247                | 5,195,100                | 3,896,325               | 398,470                  | 3,429,544              | 88.0%                  | 466,781                 | 1,871,291                  |
| Total Other Expenses                                          | 19,423,700              | 14,567,775              | 12,843,341              | 88.2%                   | 1,724,434                | 25,188,100               | 18,891,075              | 2,759,956                | 18,183,899             | 96.3%                  | 707,176                 | 5,340,558                  |
| Transfers to Other Funds & Units                              | 51,060,200              | 38,295,150              | 31,578,952              | 82.5%                   | 6,716,198                | 56,714,400               | 42,535,800              | 298,854                  | 35,295,401             | 83.0%                  | 7,240,399               | 3,716,449                  |
| TOTAL EXPENSES & TRANSFERS                                    | 162,540,600             | 121,905,450             | 104,554,064             | 85.8%                   | 17,351,386               | 182,369,600              | 136,777,200             | 9,947,786                | 118,570,467            | 86.7%                  | 18,206,733              | 14,016,403                 |
| REVENUES & TRANSFERS:                                         |                         |                         |                         |                         |                          |                          |                         |                          |                        |                        |                         |                            |
| Charges, Commissions & Fees                                   | 100,000                 | 75,000                  | 99,980                  | 133.3%                  | (24,980)                 | 125,000                  | 93,750                  | 33,488                   | 236,460                | 252.2%                 | (142,710)               | 136,480                    |
| Other Governments & Agencies:                                 |                         |                         |                         |                         |                          |                          |                         |                          |                        |                        |                         |                            |
| Federal Direct                                                | -                       | -                       | -                       | 0.0%                    | -                        | -                        | -                       | -                        | -                      | 0.0%                   | -                       | -                          |
| Fed Through State Pass-Through Fed Through Other Pass-Through | -                       | -                       | -                       | 0.0%<br>0.0%            | -                        | -                        | -                       | -                        | -                      | 0.0%<br>0.0%           | -                       | -                          |
| State Direct                                                  | 710,600                 | 532,950                 | 375,200                 | 70.4%                   | -<br>157,750             | 782,600                  | 586,950                 | -                        | -                      | 0.0%                   | 586,950                 | (375,200)                  |
| Other Government & Agencies                                   |                         | -                       | -                       | 0.0%                    | -                        | -                        | -                       | -                        | -                      | 0.0%                   | -                       | -                          |
| Total Other Governments & Agencies                            | 710,600                 | 532,950                 | 375,200                 | 70.4%                   | 157,750                  | 782,600                  | 586,950                 |                          |                        | 0.0%                   | 586,950                 | (375,200)                  |
| Other Revenue:                                                |                         |                         |                         |                         |                          |                          |                         |                          |                        |                        |                         |                            |
| Other Revenue: Property Taxes                                 | 140,472,200             | 105,354,150             | 130,422,741             | 123.8%                  | (25,068,591)             | 144,828,400              | 108,621,300             | 8,749,824                | 130,236,771            | 119.9%                 | (21,615,471)            | (185,970)                  |
| Local Option Sales Tax                                        | -                       | -                       | -                       | 0.0%                    | (20,000,001)             | -                        | -                       | -                        | -                      | 0.0%                   | (21,010,471)            | (100,570)                  |
| Other Tax, Licences & Permits                                 | 19,429,800              | 14,572,350              | 12,150,314              | 83.4%                   | 2,422,036                | 38,083,600               | 28,562,700              | 1,952,369                | 17,445,582             | 61.1%                  | 11,117,118              | 5,295,268                  |
| Fines, Forfeits & Penalties                                   | -                       | -                       | -                       | 0.0%                    | -                        | -                        | -                       | -                        | -                      | 0.0%                   | -                       | -                          |
| Compensation from Property<br>Miscellaneous Revenue           |                         | -                       | -<br>406,914            | 0.0%<br>100.0%          | -<br>(406,914)           | <u> </u>                 | -                       | -<br>263,591             | -<br>811,899           | 0.0%<br>100.0%         | -<br>(811,899)          | -<br>404,985               |
| Total Other Revenue                                           | 159,902,000             | 119,926,500             | 142,979,969             | 119.2%                  | (23,053,469)             | 182,912,000              | 137,184,000             | 10,965,784               | 148,494,252            | 108.2%                 | (11,310,252)            | 5,514,283                  |
| Transfers From Other Funds & Units                            |                         | -                       | -                       | 0.0%                    | -                        | -                        | -                       | -                        | -                      | 0.0%                   | -                       |                            |
|                                                               |                         |                         |                         |                         |                          |                          |                         |                          |                        |                        |                         |                            |
| TOTAL REVENUE & TRANSFERS                                     | 160,712,600             | 120,534,450             | 143,455,149             | 119.0%                  | (22,920,699)             | 183,819,600              | 137,864,700             | 10,999,272               | 148,730,712            | 107.9%                 | (10,866,012)            | 5,275,563                  |