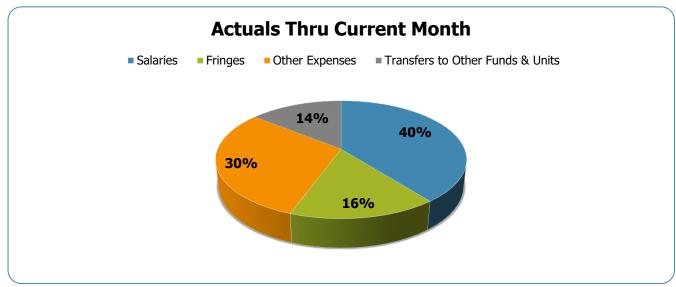

#### All Departments GSD General

| Groups                             | Prior Annual<br>Budget | Prior YTD<br>Budget | Prior YTD<br>Actuals | Prior YTD<br>Variance % | Prior YTD<br>Variance \$ | Current Annual<br>Budget | Current YTD<br>Budget | Current Month<br>Actuals | Current YTD<br>Actuals | Current YTD<br>Variance % | Current YTD<br>Variance \$ | FY24-FY23<br>Act. Variance |
|------------------------------------|------------------------|---------------------|----------------------|-------------------------|--------------------------|--------------------------|-----------------------|--------------------------|------------------------|---------------------------|----------------------------|----------------------------|
| EXPENSES & TRANSFERS:              |                        |                     |                      |                         |                          |                          |                       |                          |                        |                           |                            |                            |
| Salaries:                          |                        |                     |                      |                         |                          |                          |                       |                          |                        |                           |                            |                            |
| Regular Pay                        | 466,225,200            | 349,668,900         | 282,073,449          | 80.7%                   | 67,595,451               | 539,183,400              | 404,387,550           | 46,078,158               | 323,967,495            | 80.1%                     | 80,420,055                 | 41,894,046                 |
| Overtime                           | 15,951,500             | 11,963,625          | 16,786,596           | 140.3%                  | (4,822,971)              | 16,677,600               | 12,508,200            | 2,385,655                | 20,558,467             | 164.4%                    | (8,050,267)                | 3,771,871                  |
| All Other Salary Codes             | 50,730,400             | 38,047,800          | 64,616,705           | 169.8%                  | (26,568,905)             | 52,731,100               | 39,548,325            | 8,423,006                | 76,600,295             | 193.7%                    | (37,051,970)               | 11,983,590                 |
| Total Salaries                     | 532,907,100            | 399,680,325         | 363,476,750          | 90.9%                   | 36,203,575               | 608,592,100              | 456,444,075           | 56,886,819               | 421,126,257            | 92.3%                     | 35,317,818                 | 57,649,507                 |
| Fringes                            | 265,715,300            | 199,286,475         | 168,257,375          | 84.4%                   | 31,029,100               | 263,518,900              | 197,639,175           | 23,248,353               | 172,825,711            | 87.4%                     | 24,813,464                 | 4,568,336                  |
| Other Expenses:                    |                        |                     |                      |                         |                          |                          |                       |                          |                        |                           |                            |                            |
| Utilities                          | 21,289,800             | 15.967.350          | 15,826,502           | 99.1%                   | 140.848                  | 23.041.900               | 17.281.425            | 1.356.444                | 14.692.124             | 85.0%                     | 2,589,301                  | (1,134,378)                |
| Professional & Purchased Services  | 101,428,300            | 76,071,225          | 63,815,538           | 83.9%                   | 12,255,687               | 108,023,600              | 81,017,700            | 6,834,913                | 67,997,413             | 83.9%                     | 13,020,287                 | 4,181,875                  |
| Travel, Tuition & Dues             | 3,620,600              | 2,715,450           | 2,561,144            | 94.3%                   | 154,306                  | 4,139,700                | 3,104,775             | 455,722                  | 3,476,731              | 112.0%                    | (371,956)                  | 915,587                    |
| Communications                     | 9,919,500              | 7,439,625           | 7,958,536            | 107.0%                  | (518,911)                | 11,425,900               | 8,569,425             | 966,065                  | 8,143,149              | 95.0%                     | 426,276                    | 184,613                    |
| Repairs & Maintenance Services     | 17,236,300             | 12,927,225          | 12,471,939           | 96.5%                   | 455,286                  | 23,658,300               | 17,743,725            | 3,448,531                | 22,425,258             | 126.4%                    | (4,681,533)                | 9,953,319                  |
| Internal Service Fees              | 42,496,100             | 31,872,075          | 31,955,588           | 100.3%                  | (83,513)                 | 49,707,200               | 37,280,400            | 4,132,839                | 37,197,309             | 99.8%                     | 83,091                     | 5,241,721                  |
| All Other Expenses                 | 188,578,200            | 141,433,650         | 141,094,346          | 99.8%                   | 339,304                  | 221,635,200              | 166,226,400           | (637,235)                | 169,396,996            | 101.9%                    | (3,170,596)                | 28,302,650                 |
| Total Other Expenses               | 384,568,800            | 288,426,600         | 275,683,593          | 95.6%                   | 12,743,007               | 441,631,800              | 331,223,850           | 16,557,279               | 323,328,980            | 97.6%                     | 7,894,870                  | 47,645,387                 |
| Transfers to Other Funds & Units   | 229,351,700            | 172,013,775         | 88,471,073           | 51.4%                   | 83,542,702               | 206,083,600              | 154,562,700           | 15,630,823               | 151,613,818            | 98.1%                     | 2,948,882                  | 63,142,745                 |
| TOTAL EXPENSES & TRANSFERS         | 1,412,542,900          | 1,059,407,175       | 895,888,791          | 84.6%                   | 163,518,384              | 1,519,826,400            | 1,139,869,800         | 112,323,274              | 1,068,894,766          | 93.8%                     | 70,975,034                 | 173,005,975                |
|                                    |                        |                     |                      |                         |                          |                          |                       |                          |                        |                           |                            |                            |
| REVENUES & TRANSFERS:              |                        |                     |                      |                         |                          |                          |                       |                          |                        |                           |                            |                            |
| Charges, Commissions & Fees        | 63,562,300             | 47,671,725          | 40,850,547           | 85.7%                   | 6,821,178                | 62,943,500               | 47,207,625            | 5,371,891                | 42,564,378             | 90.2%                     | 4,643,247                  | 1,713,831                  |
| Other Governments & Agencies:      |                        |                     |                      |                         |                          |                          |                       |                          |                        |                           |                            |                            |
| Federal Direct                     | 3,208,200              | 2,406,150           | 1,032,453            | 42.9%                   | 1,373,697                | 2,066,000                | 1,549,500             | 195,406                  | 961,382                | 62.0%                     | 588,118                    | (71,071)                   |
| Fed Through State Pass-Through     | 4,153,900              | 3,115,425           | 4,383,439            | 140.7%                  | (1,268,014)              | 4,645,200                | 3,483,900             | 394,595                  | 2,620,274              | 75.2%                     | 863,626                    | (1,763,165)                |
| Fed Through Other Pass-Through     | 7,585,600              | 5,689,200           | 6,815,456            | 119.8%                  | (1,126,256)              | 8,372,400                | 6,279,300             | 1,216,585                | 7,541,378              | 120.1%                    | (1,262,078)                | 725,922                    |
| State Direct                       | 122,271,700            | 91,703,775          | 80,297,864           | 87.6%                   | 11,405,911               | 144,505,700              | 108,379,275           | 31,848,538               | 82,383,436             | 76.0%                     | 25,995,839                 | 2,085,572                  |
| Other Government & Agencies        | 21,548,800             | 16,161,600          | 14,744,047           | 91.2%                   | 1,417,553                | 22,188,000               | 16,641,000            | 1,445,366                | 14,657,830             | 88.1%                     | 1,983,170                  | (86,217)                   |
| Total Other Governments & Agencies | 158,768,200            | 119,076,150         | 107,273,259          | 90.1%                   | 11,802,891               | 181,777,300              | 136,332,975           | 35,100,490               | 108,164,300            | 79.3%                     | 28,168,675                 | 891,041                    |
| Other Revenue:                     |                        |                     |                      |                         |                          |                          |                       |                          |                        |                           |                            |                            |
| Property Taxes                     | 670,621,800            | 502,966,350         | 645,421,869          | 128.3%                  | (142,455,519)            | 708,658,600              | 531,493,950           | 41,580,718               | 666,094,143            | 125.3%                    | (134,600,193)              | 20,672,274                 |
| Local Option Sales Tax             | 209,383,100            | 157,037,325         | 138,203,256          | 88.0%                   | 18,834,069               | 265,626,900              | 199,220,175           | 18,439,955               | 142,722,084            | 71.6%                     | 56,498,091                 | 4,518,828                  |
| Other Tax, Licenses & Permits      | 143,812,000            | 107,859,000         | 92,421,692           | 85.7%                   | 15,437,308               | 167,856,400              | 125,892,300           | 16,107,327               | 91,278,685             | 72.5%                     | 34,613,615                 | (1,143,007)                |
| Fines, Forfeits & Penalties        | 4,134,000              | 3,100,500           | 3,035,116            | 97.9%                   | 65,384                   | 4,157,600                | 3,118,200             | 387,580                  | 3,269,465              | 104.9%                    | (151,265)                  | 234,349                    |
| Compensation from Property         | 365,000                | 273,750             | 380,560              | 139.0%                  | (106,810)                | 391,000                  | 293,250               | 28,328                   | 318,211                | 108.5%                    | (24,961)                   | (62,349)                   |
| Miscellaneous Revenue              | 613,100                | 459,825             | 8,535,200            | 1856.2%                 | (8,075,375)              | 683,600                  | 512,700               | 2,397,098                | 14,953,816             | 2916.7%                   | (14,441,116)               | 6,418,616                  |
| Total Other Revenue                | 1,028,929,000          | 771,696,750         | 887,997,693          | 115.1%                  | (116,300,943)            | 1,147,374,100            | 860,530,575           | 78,941,006               | 918,636,404            | 106.8%                    | (58,105,829)               | 30,638,711                 |
| Transfers From Other Funds & Units | 20,309,400             | 15,232,050          | 16,060,889           | 105.4%                  | (828,839)                | 27,564,200               | 20,673,150            | 1,698,244                | 14,207,341             | 68.7%                     | 6,465,809                  | (1,853,548)                |
| TOTAL REVENUE & TRANSFERS          | 1,271,568,900          | 953,676,675         | 1,052,182,388        | 110.3%                  | (98,505,713)             | 1,419,659,100            | 1,064,744,325         | 121,111,631              | 1,083,572,423          | 101.8%                    | (18,828,098)               | 31,390,035                 |