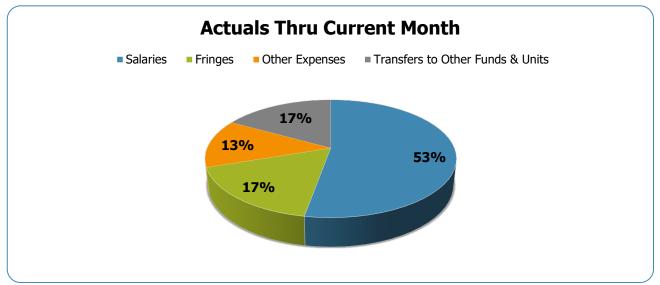

#### Metro Government of Nashville Monthly Budget Accountability Report FY23-24, as of March 2024

MNPS Operating

| Groups                                                        | Prior Annual<br>Budget  | Prior YTD<br>Budget     | Prior YTD<br>Actuals    | Prior YTD<br>Variance % | Prior YTD<br>Variance \$ | Current Annual<br>Budget | Current YTD<br>Budget   | Current Month<br>Actuals | Current YTD<br>Actuals  | Current YTD<br>Variance % | Current YTD<br>Variance \$ | FY24-FY23<br>Act. Variance |
|---------------------------------------------------------------|-------------------------|-------------------------|-------------------------|-------------------------|--------------------------|--------------------------|-------------------------|--------------------------|-------------------------|---------------------------|----------------------------|----------------------------|
| EXPENSES & TRANSFERS:                                         |                         |                         |                         |                         |                          |                          |                         |                          |                         |                           |                            |                            |
| Salaries:                                                     |                         |                         |                         |                         |                          |                          |                         |                          |                         |                           |                            |                            |
| Regular Pay                                                   | 542,747,500             | 407,060,625             | 413,686,880             | 101.6%                  | (6,626,255)              | 570,427,500              | 427,820,625             | 47,901,724               | 441,828,758             | 103.3%                    | (14,008,133)               | 28,141,878                 |
| Overtime                                                      | 410,400                 | 307,800                 | 2,804,681               | 911.2%                  | (2,496,881)              | 2,388,600                | 1,791,450               | 333,816                  | 3,841,144               | 214.4%                    | (2,049,694)                | 1,036,463                  |
| All Other Salary Codes                                        | 11,308,100              | 8,481,075               | 20,334,935              | 239.8%                  | (11,853,860)             | 31,753,100               | 23,814,825              | 1,334,981                | 16,153,802              | 67.8%                     | 7,661,023                  | (4,181,133)                |
| Total Salaries                                                | 554,466,000             | 415,849,500             | 436,826,496             | 105.0%                  | (20,976,996)             | 604,569,200              | 453,426,900             | 49,570,521               | 461,823,704             | 101.9%                    | (8,396,804)                | 24,997,208                 |
| Fringes                                                       | 199,188,200             | 149,391,150             | 145,183,442             | 97.2%                   | 4,207,708                | 187,085,900              | 140,314,425             | 13,811,325               | 148,745,552             | 106.0%                    | (8,431,127)                | 3,562,110                  |
| Other Expenses:                                               |                         |                         |                         |                         |                          |                          |                         |                          |                         |                           |                            |                            |
| Utilities                                                     | 24,764,400              | 18,573,300              | 19,352,504              | 104.2%                  | (779,204)                | 30,225,700               | 22,669,275              | 2,517,666                | 18,453,830              | 81.4%                     | 4,215,445                  | (898,674)                  |
| Professional & Purchased Services                             | 47,286,200              | 35,464,650              | 30,249,575              | 85.3%                   | 5,215,075                | 55,428,900               | 41,571,675              | 3,717,547                | 29,379,467              | 70.7%                     | 12,192,208                 | (870,108)                  |
| Travel, Tuition & Dues                                        | 2,123,500               | 1,592,625               | 1,466,205               | 92.1%                   | 126,420                  | 3,341,700                | 2,506,275               | 88,145                   | 1,660,112               | 66.2%                     | 846,163                    | 193,907                    |
| Communications                                                | 3,136,300               | 2,352,225               | 1,596,675               | 67.9%                   | 755,550                  | 3,649,500                | 2,737,125               | 255,890                  | 2,769,366               | 101.2%                    | (32,241)                   | 1,172,691                  |
| Repairs & Maintenance Services                                | 2,349,600               | 1,762,200               | 4,795,372               | 272.1%                  | (3,033,172)              | 3,437,300                | 2,577,975               | 544,299                  | 5,259,108               | 204.0%                    | (2,681,133)                | 463,736                    |
| Internal Service Fees<br>All Other Expenses                   | 4,632,500<br>73,394,900 | 3,474,375<br>55,046,175 | 3,380,625<br>49,507,631 | 97.3%<br>89.9%          | 93,750<br>5,538,544      | 5,096,700<br>81,784,100  | 3,822,525<br>61,338,075 | 424,725<br>5,741,573     | 3,822,525<br>55,177,932 | 100.0%<br>90.0%           | 6,160,143                  | 441,900<br>5,670,301       |
| All Other Expenses                                            | 73,334,300              | 33,040,173              | 49,007,001              | 09.970                  | 3,330,344                | 01,704,100               | 01,000,070              | 3,741,373                | 33,177,332              | 90.070                    | 0,100,143                  | 3,070,301                  |
| Total Other Expenses                                          | 157,687,400             | 118,265,550             | 110,348,587             | 93.3%                   | 7,916,963                | 182,963,900              | 137,222,925             | 13,289,845               | 116,522,340             | 84.9%                     | 20,700,585                 | 6,173,753                  |
| Transfers to Other Funds & Units                              | 215,660,900             | 161,745,675             | 166,335,570             | 102.8%                  | (4,589,895)              | 230,853,800              | 173,140,350             | 1,085,985                | 147,444,701             | 85.2%                     | 25,695,649                 | (18,890,869)               |
| TOTAL EXPENSES & TRANSFERS                                    | 1,127,002,500           | 845,251,875             | 858,694,095             | 101.6%                  | (13,442,220)             | 1,205,472,800            | 904,104,600             | 77,757,676               | 874,536,297             | 96.7%                     | 29,568,303                 | 15,842,202                 |
|                                                               |                         |                         |                         |                         |                          |                          |                         |                          |                         |                           |                            |                            |
| REVENUES & TRANSFERS:                                         |                         |                         |                         |                         |                          |                          |                         |                          |                         |                           |                            |                            |
| Charges, Commissions & Fees                                   | 2,250,000               | 1,687,500               | 1,963,410               | 116.4%                  | (275,910)                | 2,250,000                | 1,687,500               | 217,027                  | 2,040,336               | 120.9%                    | (352,836)                  | 76,926                     |
| Other Governments & Agencies:                                 |                         |                         |                         |                         |                          |                          |                         |                          |                         |                           |                            |                            |
| Federal Direct                                                | -                       | -                       | -                       | 0.0%                    | (005.070)                | -                        | -                       | -                        | -                       | 0.0%                      | - (000 040)                | - (400 700)                |
| Fed Through State Pass-Through Fed Through Other Pass-Through | 500,000                 | 375,000                 | 1,040,079               | 277.4%<br>0.0%          | (665,079)                | 500,000                  | 375,000                 | 60,402                   | 577,346                 | 154.0%<br>0.0%            | (202,346)                  | (462,733)                  |
| State Direct                                                  | 260,325,500             | 195,244,125             | 208,567,134             | 106.8%                  | (13,323,009)             | 282,562,500              | 211,921,875             | 26,737,046               | 231,228,865             | 109.1%                    | (19,306,990)               | 22,661,731                 |
| Other Government & Agencies                                   | 10,000                  | 7,500                   | -                       | 0.0%                    | 7,500                    | 10,000                   | 7,500                   | -                        | 177                     | 2.4%                      | 7,323                      | 177                        |
| Total Other Governments & Agencies                            | 260,835,500             | 195,626,625             | 209,607,213             | 107.1%                  | (13,980,588)             | 283,072,500              | 212,304,375             | 26,797,448               | 231,806,388             | 109.2%                    | (19,502,013)               | 22,199,175                 |
| Other Revenue:                                                |                         |                         |                         |                         |                          |                          |                         |                          |                         |                           |                            |                            |
| Property Taxes                                                | 473,830,000             | 355,372,500             | 459,897,287             | 129.4%                  | (104,524,787)            | 488,070,600              | 366,052,950             | 26,401,042               | 468,883,983             | 128.1%                    | (102,831,033)              | 8,986,696                  |
| Local Option Sales Tax                                        | 316,603,500             | 237,452,625             | 208,974,051             | 88.0%                   | 28,478,574               | 388,049,500              | 291,037,125             | 26,938,594               | 208,500,092             | 71.6%                     | 82,537,033                 | (473,959)                  |
| Other Tax, Licences & Permits                                 | 45,390,000              | 34,042,500              | 29,752,714              | 87.4%                   | 4,289,786                | 37,436,700               | 28,077,525              | 2,140,301                | 20,648,039              | 73.5%                     | 7,429,486                  | (9,104,675)                |
| Fines, Forfeits & Penalties                                   | 500                     | 375                     | 1,414                   | 377.1%                  | (1,039)                  | 500                      | 375                     | · -                      | 1,332                   | 355.2%                    | (957)                      | (82)                       |
| Compensation from Property                                    | 3,043,000               | 2,282,250               | 1,838,080               | 80.5%                   | 444,170                  | 3,043,000                | 2,282,250               | (19,081)                 | 1,387,089               | 60.8%                     | 895,161                    | (450,991)                  |
| Miscellaneous Revenue                                         | 250,000                 | 187,500                 | 3,921,557               | 2091.5%                 | (3,734,057)              | 250,000                  | 187,500                 | 1,509,980                | 6,797,411               | 3625.3%                   | (6,609,911)                | 2,875,854                  |
| Total Other Revenue                                           | 839,117,000             | 629,337,750             | 704,385,103             | 111.9%                  | (75,047,353)             | 916,850,300              | 687,637,725             | 56,970,836               | 706,217,946             | 102.7%                    | (18,580,221)               | 1,832,843                  |
| Transfers From Other Funds & Units                            | 8,300,000               | 6,225,000               | 189,501                 | 3.0%                    | 6,035,499                | 3,300,000                | 2,475,000               | 243,334                  | 363,406                 | 14.7%                     | 2,111,594                  | 173,905                    |
| TOTAL REVENUE & TRANSFERS                                     | 1,110,502,500           | 832,876,875             | 916,145,227             | 110.0%                  | (83,268,352)             | 1,205,472,800            | 904,104,600             | 84,228,645               | 940,428,076             | 104.0%                    | (36,323,476)               | 24,282,849                 |