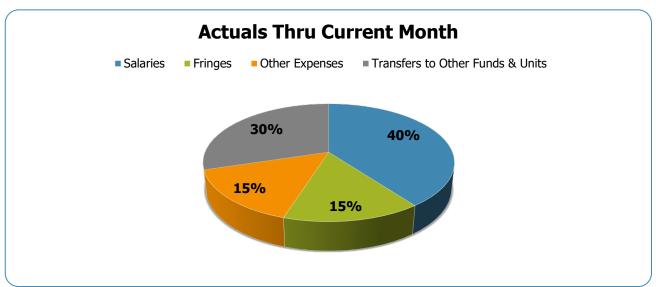

#### All Departments USD General

| Groups                                                        | Prior Annual<br>Budget  | Prior YTD<br>Budget     | Prior YTD<br>Actuals    | Prior YTD<br>Variance % | Prior YTD<br>Variance \$ | Current Annual<br>Budget | Current YTD<br>Budget   | Current Month<br>Actuals | Current YTD<br>Actuals | Current YTD Variance % | Current YTD Variance \$ | FY24-FY23<br>Act. Variance |
|---------------------------------------------------------------|-------------------------|-------------------------|-------------------------|-------------------------|--------------------------|--------------------------|-------------------------|--------------------------|------------------------|------------------------|-------------------------|----------------------------|
| EXPENSES & TRANSFERS:                                         |                         |                         |                         |                         |                          |                          |                         |                          |                        |                        |                         | _                          |
| Salaries:                                                     | 50.050.500              | 44.000.005              | 07.005.000              | 62.2%                   | 40 000 005               | 00 000 000               | E4 707 0E0              | 3.787.966                | 24 005 440             | 04.00/                 | 40 774 040              | 4 000 000                  |
| Regular Pay<br>Overtime                                       | 59,959,500<br>3,260,900 | 44,969,625<br>2,445,675 | 27,985,820<br>1,546,094 | 63.2%                   | 16,983,805<br>899,581    | 69,023,000<br>3,360,900  | 51,767,250<br>2,520,675 | (264,058)                | 31,995,440<br>632,595  | 61.8%<br>25.1%         | 19,771,810<br>1,888,080 | 4,009,620<br>(913,499)     |
| All Other Salary Codes                                        | 1,719,800               | 1,289,850               | 13,464,015              | 1043.8%                 | (12,174,165)             | 1,742,400                | 1,306,800               | 1,402,042                | 14,606,188             | 1117.7%                | (13,299,388)            | 1,142,173                  |
| Total Salaries                                                | 64,940,200              | 48,705,150              | 42,995,929              | 88.3%                   | 5,709,221                | 74,126,300               | 55,594,725              | 4,925,950                | 47,234,223             | 85.0%                  | 8,360,502               | 4,238,294                  |
| Fringes                                                       | 27,116,500              | 20,337,375              | 17,135,842              | 84.3%                   | 3,201,533                | 26,340,800               | 19,755,600              | 1,963,026                | 17,856,944             | 90.4%                  | 1,898,656               | 721,102                    |
| Other Expenses:                                               |                         |                         |                         |                         |                          |                          |                         |                          |                        |                        |                         |                            |
| Utilities Professional & Purchased Services                   | 8,404,500<br>15,000     | 6,303,375<br>11,250     | 6,212,036               | 98.6%<br>0.0%           | 91,339<br>11,250         | 9,397,400<br>15,000      | 7,048,050<br>11,250     | 1,490,750<br>1,521       | 6,852,331<br>1,521     | 97.2%<br>13.5%         | 195,719<br>9,729        | 640,295<br>1,521           |
| Travel, Tuition & Dues                                        | 11,400                  | 8.550                   | 830                     | 9.7%                    | 7.720                    | 11,400                   | 8,550                   | 1,321                    | 1,585                  | 18.5%                  | 6,965                   | 755                        |
| Communications                                                | 88,100                  | 66,075                  | 30,052                  | 45.5%                   | 36,023                   | 88,100                   | 66,075                  | 230                      | 36,457                 | 55.2%                  | 29,618                  | 6,405                      |
| Repairs & Maintenance Services                                | 54,000                  | 40,500                  | 58,645                  | 144.8%                  | (18,145)                 | 54,000                   | 40,500                  | -                        | 42,136                 | 104.0%                 | (1,636)                 | (16,509)                   |
| Internal Service Fees                                         | 6,644,700               | 4,983,525               | 4,983,525               | 100.0%                  |                          | 10,427,100               | 7,820,325               | 868,925                  | 7,820,325              | 100.0%                 |                         | 2,836,800                  |
| All Other Expenses                                            | 4,206,000               | 3,154,500               | 1,558,253               | 49.4%                   | 1,596,247                | 5,195,100                | 3,896,325               | 398,470                  | 3,429,544              | 88.0%                  | 466,781                 | 1,871,291                  |
| Total Other Expenses                                          | 19,423,700              | 14,567,775              | 12,843,341              | 88.2%                   | 1,724,434                | 25,188,100               | 18,891,075              | 2,759,956                | 18,183,899             | 96.3%                  | 707,176                 | 5,340,558                  |
| Transfers to Other Funds & Units                              | 51,060,200              | 38,295,150              | 31,578,952              | 82.5%                   | 6,716,198                | 56,714,400               | 42,535,800              | 298,854                  | 35,295,401             | 83.0%                  | 7,240,399               | 3,716,449                  |
| TOTAL EXPENSES & TRANSFERS                                    | 162,540,600             | 121,905,450             | 104,554,064             | 85.8%                   | 17,351,386               | 182,369,600              | 136,777,200             | 9,947,786                | 118,570,467            | 86.7%                  | 18,206,733              | 14,016,403                 |
| REVENUES & TRANSFERS:                                         |                         |                         |                         |                         |                          |                          |                         |                          |                        |                        |                         |                            |
| Charges, Commissions & Fees                                   | 100,000                 | 75,000                  | 99,980                  | 133.3%                  | (24,980)                 | 125,000                  | 93,750                  | 33,488                   | 236,460                | 252.2%                 | (142,710)               | 136,480                    |
| Other Governments & Agencies:                                 |                         |                         |                         |                         |                          |                          |                         |                          |                        |                        |                         |                            |
| Federal Direct                                                | -                       | -                       | -                       | 0.0%                    | -                        | -                        | -                       | -                        | -                      | 0.0%                   | -                       | -                          |
| Fed Through State Pass-Through Fed Through Other Pass-Through | -                       | -                       | -                       | 0.0%<br>0.0%            | -                        | -                        | -                       | -                        | -                      | 0.0%<br>0.0%           | -                       | -                          |
| State Direct                                                  | 710,600                 | 532,950                 | 375,200                 | 70.4%                   | -<br>157,750             | 782,600                  | 586,950                 | -                        | -                      | 0.0%                   | 586,950                 | (375,200)                  |
| Other Government & Agencies                                   |                         | -                       | -                       | 0.0%                    | -                        | -                        | -                       | -                        | -                      | 0.0%                   | -                       | -                          |
| Total Other Governments & Agencies                            | 710,600                 | 532,950                 | 375,200                 | 70.4%                   | 157,750                  | 782,600                  | 586,950                 |                          |                        | 0.0%                   | 586,950                 | (375,200)                  |
| Other Revenue:                                                |                         |                         |                         |                         |                          |                          |                         |                          |                        |                        |                         |                            |
| Other Revenue: Property Taxes                                 | 140,472,200             | 105,354,150             | 130,422,741             | 123.8%                  | (25,068,591)             | 144,828,400              | 108,621,300             | 8,749,824                | 130,236,771            | 119.9%                 | (21,615,471)            | (185,970)                  |
| Local Option Sales Tax                                        | -                       | -                       | -                       | 0.0%                    | (20,000,001)             | -                        | -                       | -                        | -                      | 0.0%                   | (21,010,471)            | (100,570)                  |
| Other Tax, Licences & Permits                                 | 19,429,800              | 14,572,350              | 12,150,314              | 83.4%                   | 2,422,036                | 38,083,600               | 28,562,700              | 1,952,369                | 17,445,582             | 61.1%                  | 11,117,118              | 5,295,268                  |
| Fines, Forfeits & Penalties                                   | -                       | -                       | -                       | 0.0%                    | -                        | -                        | -                       | -                        | -                      | 0.0%                   | -                       | -                          |
| Compensation from Property<br>Miscellaneous Revenue           |                         | -                       | -<br>406,914            | 0.0%<br>100.0%          | -<br>(406,914)           | <u> </u>                 | -                       | -<br>263,591             | -<br>811,899           | 0.0%<br>100.0%         | -<br>(811,899)          | -<br>404,985               |
| Total Other Revenue                                           | 159,902,000             | 119,926,500             | 142,979,969             | 119.2%                  | (23,053,469)             | 182,912,000              | 137,184,000             | 10,965,784               | 148,494,252            | 108.2%                 | (11,310,252)            | 5,514,283                  |
| Transfers From Other Funds & Units                            |                         | -                       | -                       | 0.0%                    | -                        | -                        | -                       | -                        | -                      | 0.0%                   | -                       |                            |
|                                                               |                         |                         |                         |                         |                          |                          |                         |                          |                        |                        |                         |                            |
| TOTAL REVENUE & TRANSFERS                                     | 160,712,600             | 120,534,450             | 143,455,149             | 119.0%                  | (22,920,699)             | 183,819,600              | 137,864,700             | 10,999,272               | 148,730,712            | 107.9%                 | (10,866,012)            | 5,275,563                  |