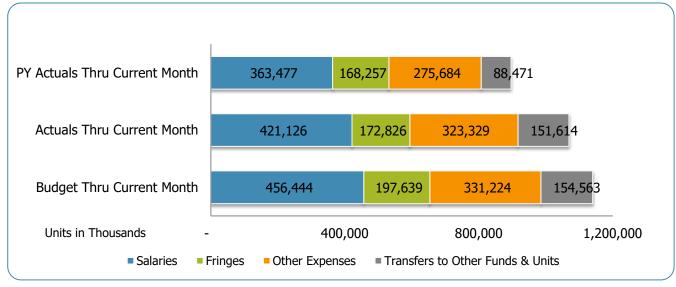

#### All Departments GSD General

| Groups                             | Prior Annual<br>Budget | Prior YTD<br>Budget | Prior YTD<br>Actuals | Prior YTD<br>Variance % | Prior YTD<br>Variance \$ | Current Annual<br>Budget | Current YTD<br>Budget | Current Month<br>Actuals | Current YTD<br>Actuals | Current YTD<br>Variance % | Current YTD<br>Variance \$ | FY24-FY23<br>Act. Variance |
|------------------------------------|------------------------|---------------------|----------------------|-------------------------|--------------------------|--------------------------|-----------------------|--------------------------|------------------------|---------------------------|----------------------------|----------------------------|
| EXPENSES & TRANSFERS:              |                        |                     |                      |                         |                          |                          |                       |                          |                        |                           |                            |                            |
| Salaries:                          |                        |                     |                      |                         |                          |                          |                       |                          |                        |                           |                            |                            |
| Regular Pay                        | 466,225,200            | 349,668,900         | 282,073,449          | 80.7%                   | 67,595,451               | 539,183,400              | 404,387,550           | 46,078,158               | 323,967,495            | 80.1%                     | 80,420,055                 | 41,894,046                 |
| Overtime                           | 15,951,500             | 11,963,625          | 16,786,596           | 140.3%                  | (4,822,971)              | 16,677,600               | 12,508,200            | 2,385,655                | 20,558,467             | 164.4%                    | (8,050,267)                | 3,771,871                  |
| All Other Salary Codes             | 50,730,400             | 38,047,800          | 64,616,705           | 169.8%                  | (26,568,905)             | 52,731,100               | 39,548,325            | 8,423,006                | 76,600,295             | 193.7%                    | (37,051,970)               | 11,983,590                 |
| Total Salaries                     | 532,907,100            | 399,680,325         | 363,476,750          | 90.9%                   | 36,203,575               | 608,592,100              | 456,444,075           | 56,886,819               | 421,126,257            | 92.3%                     | 35,317,818                 | 57,649,507                 |
| Fringes                            | 265,715,300            | 199,286,475         | 168,257,375          | 84.4%                   | 31,029,100               | 263,518,900              | 197,639,175           | 23,248,353               | 172,825,711            | 87.4%                     | 24,813,464                 | 4,568,336                  |
| Other Expenses:                    |                        |                     |                      |                         |                          |                          |                       |                          |                        |                           |                            |                            |
| Utilities                          | 21,289,800             | 15.967.350          | 15,826,502           | 99.1%                   | 140.848                  | 23.041.900               | 17.281.425            | 1.356.444                | 14.692.124             | 85.0%                     | 2,589,301                  | (1,134,378)                |
| Professional & Purchased Services  | 101,428,300            | 76,071,225          | 63,815,538           | 83.9%                   | 12,255,687               | 108,023,600              | 81,017,700            | 6,834,913                | 67,997,413             | 83.9%                     | 13,020,287                 | 4,181,875                  |
| Travel, Tuition & Dues             | 3,620,600              | 2,715,450           | 2,561,144            | 94.3%                   | 154,306                  | 4,139,700                | 3,104,775             | 455,722                  | 3,476,731              | 112.0%                    | (371,956)                  | 915,587                    |
| Communications                     | 9,919,500              | 7,439,625           | 7,958,536            | 107.0%                  | (518,911)                | 11,425,900               | 8,569,425             | 966,065                  | 8,143,149              | 95.0%                     | 426,276                    | 184,613                    |
| Repairs & Maintenance Services     | 17,236,300             | 12,927,225          | 12,471,939           | 96.5%                   | 455,286                  | 23,658,300               | 17,743,725            | 3,448,531                | 22,425,258             | 126.4%                    | (4,681,533)                | 9,953,319                  |
| Internal Service Fees              | 42,496,100             | 31,872,075          | 31,955,588           | 100.3%                  | (83,513)                 | 49,707,200               | 37,280,400            | 4,132,839                | 37,197,309             | 99.8%                     | 83,091                     | 5,241,721                  |
| All Other Expenses                 | 188,578,200            | 141,433,650         | 141,094,346          | 99.8%                   | 339,304                  | 221,635,200              | 166,226,400           | (637,235)                | 169,396,996            | 101.9%                    | (3,170,596)                | 28,302,650                 |
| Total Other Expenses               | 384,568,800            | 288,426,600         | 275,683,593          | 95.6%                   | 12,743,007               | 441,631,800              | 331,223,850           | 16,557,279               | 323,328,980            | 97.6%                     | 7,894,870                  | 47,645,387                 |
| Transfers to Other Funds & Units   | 229,351,700            | 172,013,775         | 88,471,073           | 51.4%                   | 83,542,702               | 206,083,600              | 154,562,700           | 15,630,823               | 151,613,818            | 98.1%                     | 2,948,882                  | 63,142,745                 |
| TOTAL EXPENSES & TRANSFERS         | 1,412,542,900          | 1,059,407,175       | 895,888,791          | 84.6%                   | 163,518,384              | 1,519,826,400            | 1,139,869,800         | 112,323,274              | 1,068,894,766          | 93.8%                     | 70,975,034                 | 173,005,975                |
|                                    |                        |                     |                      |                         |                          |                          |                       |                          |                        |                           |                            |                            |
| REVENUES & TRANSFERS:              |                        |                     |                      |                         |                          |                          |                       |                          |                        |                           |                            |                            |
| Charges, Commissions & Fees        | 63,562,300             | 47,671,725          | 40,850,547           | 85.7%                   | 6,821,178                | 62,943,500               | 47,207,625            | 5,371,891                | 42,564,378             | 90.2%                     | 4,643,247                  | 1,713,831                  |
| Other Governments & Agencies:      |                        |                     |                      |                         |                          |                          |                       |                          |                        |                           |                            |                            |
| Federal Direct                     | 3,208,200              | 2,406,150           | 1,032,453            | 42.9%                   | 1,373,697                | 2,066,000                | 1,549,500             | 195,406                  | 961,382                | 62.0%                     | 588,118                    | (71,071)                   |
| Fed Through State Pass-Through     | 4,153,900              | 3,115,425           | 4,383,439            | 140.7%                  | (1,268,014)              | 4,645,200                | 3,483,900             | 394,595                  | 2,620,274              | 75.2%                     | 863,626                    | (1,763,165)                |
| Fed Through Other Pass-Through     | 7,585,600              | 5,689,200           | 6,815,456            | 119.8%                  | (1,126,256)              | 8,372,400                | 6,279,300             | 1,216,585                | 7,541,378              | 120.1%                    | (1,262,078)                | 725,922                    |
| State Direct                       | 122,271,700            | 91,703,775          | 80,297,864           | 87.6%                   | 11,405,911               | 144,505,700              | 108,379,275           | 31,848,538               | 82,383,436             | 76.0%                     | 25,995,839                 | 2,085,572                  |
| Other Government & Agencies        | 21,548,800             | 16,161,600          | 14,744,047           | 91.2%                   | 1,417,553                | 22,188,000               | 16,641,000            | 1,445,366                | 14,657,830             | 88.1%                     | 1,983,170                  | (86,217)                   |
| Total Other Governments & Agencies | 158,768,200            | 119,076,150         | 107,273,259          | 90.1%                   | 11,802,891               | 181,777,300              | 136,332,975           | 35,100,490               | 108,164,300            | 79.3%                     | 28,168,675                 | 891,041                    |
| Other Revenue:                     |                        |                     |                      |                         |                          |                          |                       |                          |                        |                           |                            |                            |
| Property Taxes                     | 670,621,800            | 502,966,350         | 645,421,869          | 128.3%                  | (142,455,519)            | 708,658,600              | 531,493,950           | 41,580,718               | 666,094,143            | 125.3%                    | (134,600,193)              | 20,672,274                 |
| Local Option Sales Tax             | 209,383,100            | 157,037,325         | 138,203,256          | 88.0%                   | 18,834,069               | 265,626,900              | 199,220,175           | 18,439,955               | 142,722,084            | 71.6%                     | 56,498,091                 | 4,518,828                  |
| Other Tax, Licenses & Permits      | 143,812,000            | 107,859,000         | 92,421,692           | 85.7%                   | 15,437,308               | 167,856,400              | 125,892,300           | 16,107,327               | 91,278,685             | 72.5%                     | 34,613,615                 | (1,143,007)                |
| Fines, Forfeits & Penalties        | 4,134,000              | 3,100,500           | 3,035,116            | 97.9%                   | 65,384                   | 4,157,600                | 3,118,200             | 387,580                  | 3,269,465              | 104.9%                    | (151,265)                  | 234,349                    |
| Compensation from Property         | 365,000                | 273,750             | 380,560              | 139.0%                  | (106,810)                | 391,000                  | 293,250               | 28,328                   | 318,211                | 108.5%                    | (24,961)                   | (62,349)                   |
| Miscellaneous Revenue              | 613,100                | 459,825             | 8,535,200            | 1856.2%                 | (8,075,375)              | 683,600                  | 512,700               | 2,397,098                | 14,953,816             | 2916.7%                   | (14,441,116)               | 6,418,616                  |
| Total Other Revenue                | 1,028,929,000          | 771,696,750         | 887,997,693          | 115.1%                  | (116,300,943)            | 1,147,374,100            | 860,530,575           | 78,941,006               | 918,636,404            | 106.8%                    | (58,105,829)               | 30,638,711                 |
| Transfers From Other Funds & Units | 20,309,400             | 15,232,050          | 16,060,889           | 105.4%                  | (828,839)                | 27,564,200               | 20,673,150            | 1,698,244                | 14,207,341             | 68.7%                     | 6,465,809                  | (1,853,548)                |
| TOTAL REVENUE & TRANSFERS          | 1,271,568,900          | 953,676,675         | 1,052,182,388        | 110.3%                  | (98,505,713)             | 1,419,659,100            | 1,064,744,325         | 121,111,631              | 1,083,572,423          | 101.8%                    | (18,828,098)               | 31,390,035                 |