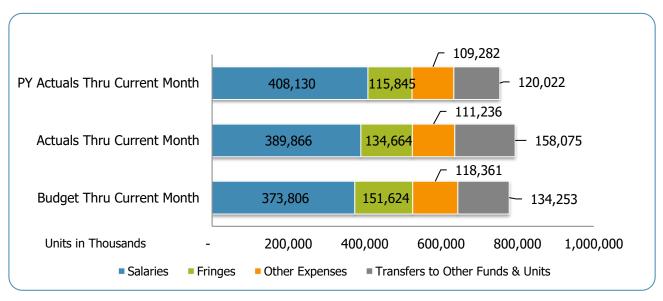

#### GSD Expenditures Summary FY20-21 as of April 2021

#### MNPS Operating

| Groups                             | Prior Annual<br>Budget | Prior YTD<br>Budget | Prior YTD<br>Actuals | Prior YTD<br>Variance % | Prior YTD<br>Variance \$ | Current Annual<br>Budget | Current YTD<br>Budget | Current Month<br>Actuals | Current YTD<br>Actuals | Current YTD<br>Variance % | Current YTD<br>Variance \$ | FY21-FY20<br>Act. Variance |
|------------------------------------|------------------------|---------------------|----------------------|-------------------------|--------------------------|--------------------------|-----------------------|--------------------------|------------------------|---------------------------|----------------------------|----------------------------|
| EXPENSES & TRANSFERS:              |                        |                     |                      |                         |                          |                          |                       |                          |                        |                           |                            |                            |
| Salaries:                          |                        |                     |                      |                         |                          |                          |                       |                          |                        |                           |                            |                            |
| Regular Pay                        | 448,693,214            | 373,911,012         | 394,709,835          | 105.6%                  | (20,798,823)             | 433,527,524              | 361,272,937           | 19,591,290               | 377,211,690            | 104.4%                    | (15,938,753)               | (17,498,145)               |
| Overtime                           | 2,594,700              | 2,162,250           | 1,993,565            | 92.2%                   | 168,685                  | 1,905,400                | 1,587,833             | 35,869                   | 658,316                | 41.5%                     | 929,517                    | (1,335,249)                |
| All Other Salary Codes             | 8,118,488              | 6,765,407           | 11,426,176           | 168.9%                  | (4,660,770)              | 13,133,700               | 10,944,750            | 512,907                  | 11,996,463             | 109.6%                    | (1,051,713)                | 570,287                    |
| Total Salaries                     | 459,406,402            | 382,838,668         | 408,129,576          | 106.6%                  | (25,290,908)             | 448,566,624              | 373,805,520           | 20,140,066               | 389,866,469            | 104.3%                    | (16,060,949)               | (18,263,107)               |
| Fringes                            | 161,681,301            | 134,734,417         | 115,844,575          | 86.0%                   | 18,889,842               | 181,948,276              | 151,623,563           | 7,428,137                | 134,664,123            | 88.8%                     | 16,959,440                 | 18,819,548                 |
|                                    |                        |                     |                      |                         |                          |                          |                       |                          |                        |                           |                            |                            |
| Other Expenses:<br>Utilities       | 25,484,900             | 21,237,417          | 19,206,170           | 90.4%                   | 2,031,247                | 25,408,000               | 21,173,333            | 2,177,916                | 15,746,452             | 74.4%                     | 5,426,881                  | (3,459,718)                |
| Professional & Purchased Services  | 47,915,481             | 39,929,567          | 33,627,012           | 90.4%<br>84.2%          | 6,302,555                | 41,362,300               | 34,468,583            | 7,015,430                | 39,674,773             | 115.1%                    | (5,206,190)                | 6,047,761                  |
| Travel, Tuition & Dues             | 1,954,086              | 1,628,405           | 1,181,926            | 72.6%                   | 446,479                  | 1,683,000                | 1,402,500             | 298,659                  | 600,052                | 42.8%                     | 802,448                    | (581,874)                  |
| Communications                     | 2,712,314              | 2,260,262           | 1,137,982            | 50.3%                   | 1,122,280                | 2,252,800                | 1,877,333             | 582,163                  | 1,929,908              | 102.8%                    | (52,575)                   | 791,926                    |
| Repairs & Maintenance Services     | 2,920,152              | 2,433,460           | 3,628,431            | 149.1%                  | (1,194,971)              | 5,218,800                | 4,349,000             | 426,307                  | 1,317,398              | 30.3%                     | 3,031,602                  | (2,311,033)                |
| Internal Service Fees              | 3,191,000              | 2,659,167           | 2,663,363            | 100.2%                  | (4,196)                  | 3,913,200                | 3,261,000             | 326,307                  | 3,263,070              | 100.1%                    | (2,070)                    | 599,707                    |
| All Other Expenses                 | 68,168,068             | 56,806,724          | 47,837,391           | 84.2%                   | 8,969,333                | 62,195,300               | 51,829,417            | 11,878,433               | 48,704,026             | 94.0%                     | 3,125,391                  | 866,635                    |
| Total Other Expenses               | 152,346,001            | 126,955,001         | 109,282,275          | 86.1%                   | 17,672,726               | 142,033,400              | 118,361,167           | 22,705,215               | 111,235,679            | 94.0%                     | 7,125,488                  | 1,953,404                  |
| Transfers to Other Funds & Units   | 148,619,900            | 123,849,917         | 120,021,715          | 96.9%                   | 3,828,202                | 161,103,800              | 134,253,167           | 17,698,802               | 158,075,165            | 117.7%                    | (23,821,998)               | 38,053,450                 |
| TOTAL EXPENSES & TRANSFERS         | 922,053,604            | 768,378,003         | 753,278,141          | 98.0%                   | 15,099,862               | 933,652,100              | 778,043,417           | 67,972,220               | 793,841,436            | 102.0%                    | (15,798,019)               | 40,563,295                 |
| <b>REVENUES &amp; TRANSFERS:</b>   |                        |                     |                      |                         |                          |                          |                       |                          |                        |                           |                            |                            |
| Charges, Commissions & Fees        | 2,060,000              | 1,716,667           | 2,159,454            | 125.8%                  | (442,787)                | 2,250,000                | 1,875,000             | 56,636                   | 803,858                | 42.9%                     | 1,071,142                  | (1,355,596)                |
| Other Governments & Agencies:      |                        |                     |                      |                         |                          |                          |                       |                          |                        |                           |                            |                            |
| Federal Direct                     | -                      | -                   | -                    | 0.0%                    | -                        | -                        | -                     | -                        | -                      | 0.0%                      | -                          | -                          |
| Fed Through State Pass-Through     | 560,000                | 466,667             | 352,078              | 75.4%                   | 114,589                  | 500,000                  | 416,667               | -                        | 263,092                | 63.1%                     | 153,575                    | (88,986)                   |
| Fed Through Other Pass-Through     | -                      | -                   | -                    | 0.0%                    | -                        | -                        | -                     | -                        | -                      | 0.0%                      | -                          | -                          |
| State Direct                       | 289,439,900            | 241,199,917         | 258,833,398          | 107.3%                  | (17,633,481)             | 288,467,800              | 240,389,833           | 28,998,429               | 259,107,087            | 107.8%                    | (18,717,254)               | 273,689                    |
| Other Government & Agencies        | 10,000                 | 8,333               | (5,485)              | -65.8%                  | 13,818                   | 10,000                   | 8,333                 | (177)                    | -                      | 0.0%                      | 8,333                      | 5,485                      |
| Total Other Governments & Agencies | 290,009,900            | 241,674,917         | 259,179,991          | 107.2%                  | (17,505,074)             | 288,977,800              | 240,814,833           | 28,998,252               | 259,370,179            | 107.7%                    | (18,555,346)               | 190,188                    |
| Other Revenue:                     |                        |                     |                      |                         |                          |                          |                       |                          |                        |                           |                            |                            |
| Property Taxes                     | 331,064,700            | 275,887,250         | 316,847,368          | 114.8%                  | (40,960,118)             | 431,608,100              | 359,673,417           | 3,371,764                | 423,834,101            | 117.8%                    | (64,160,684)               | 106,986,733                |
| Local Option Sales Tax             | 261,130,500            | 217,608,750         | 169,585,001          | 77.9%                   | 48,023,749               | 178,361,400              | 148,634,500           | 16,435,254               | 150,878,411            | 101.5%                    | (2,243,911)                | (18,706,590)               |
| Other Tax, Licences & Permits      | 25,316,300             | 21,096,917          | 16,406,260           | 77.8%                   | 4,690,657                | 17,182,100               | 14,318,417            | 968,491                  | 7,369,129              | 51.5%                     | 6,949,288                  | (9,037,131)                |
| Fines, Forfeits & Penalties        | 1,200                  | 1,000               | 1,362                | 136.2%                  | (362)                    | 1,200                    | 1,000                 | -                        | -                      | 0.0%                      | 1,000                      | (1,362)                    |
| Compensation from Property         | 1,643,000              | 1,369,167           | 716,202              | 52.3%                   | 652,965                  | 1,640,000                | 1,366,667             | 148,592                  | 1,457,684              | 106.7%                    | (91,017)                   | 741,482                    |
| Miscellaneous Revenue              | 450,000                | 375,000             | 466,696              | 124.5%                  | (91,696)                 | 150,000                  | 125,000               | 33,829                   | 278,963                | 223.2%                    | (153,963)                  | (187,733)                  |
| Total Other Revenue                | 619,605,700            | 516,338,083         | 504,022,889          | 97.6%                   | 12,315,194               | 628,942,800              | 524,119,000           | 20,957,930               | 583,818,288            | 111.4%                    | (59,699,288)               | 79,795,399                 |
| Transfers From Other Funds & Units | 2,800,000              | 2,333,333           | 1,031,998            | 44.2%                   | 1,301,335                | 13,481,500               | 11,234,583            | -                        | 21,023                 | 0.2%                      | 11,213,560                 | (1,010,975)                |
| TOTAL REVENUE & TRANSFERS          | 914,475,600            | 762,063,000         | 766,394,332          | 100.6%                  | (4,331,332)              | 933,652,100              | 778,043,417           | 50,012,818               | 844,013,348            | 108.5%                    | (65,969,931)               | 77,619,016                 |