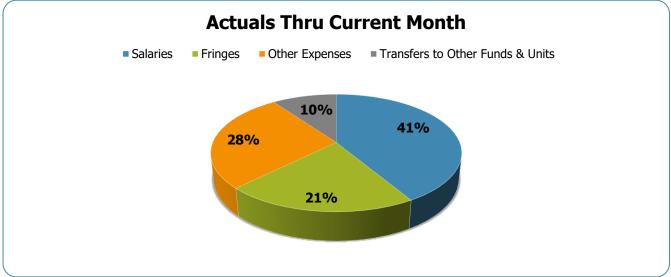

### All Departments GSD General

|                                                                                                                                                                                                                                                                                                  |                          | Variance % | Variance \$          | Act. Variance              |
|--------------------------------------------------------------------------------------------------------------------------------------------------------------------------------------------------------------------------------------------------------------------------------------------------|--------------------------|------------|----------------------|----------------------------|
| EXPENSES & TRANSFERS:                                                                                                                                                                                                                                                                            |                          |            |                      |                            |
| Salaries:                                                                                                                                                                                                                                                                                        |                          |            |                      |                            |
| Regular Pay         353,478,800         294,565,667         249,464,701         84.7%         45,100,966         362,881,000         302,400,833         32,874,834                                                                                                                              | 261,416,570              |            |                      | 11,951,869                 |
| Overtime11,011,9009,176,58313,189,022143.7%(4,012,439)10,752,8008,960,6671,177,203All Other Salary Codes48,770,50040,642,08360,623,480149.2%(19,981,397)46,375,50038,646,2505,029,887                                                                                                            | 11,316,927<br>55,367,278 |            |                      | (1,872,095)<br>(5,256,202) |
| All Other Salary Codes $40,170,300 40,042,003 00,023,400 149.270 (19,901,397) 40,373,300 30,040,230 3,029,007$                                                                                                                                                                                   | 55,507,270               | 5 145.576  | 5 (10,721,020)       | (3,230,202)                |
| Total Salaries         413,261,200         344,384,333         323,277,203         93.9%         21,107,130         420,009,300         350,007,750         39,081,924                                                                                                                           | 328,100,775              | 5 93.7%    | 21,906,975           | 4,823,572                  |
| Fringes208,220,900 173,517,417 158,850,857 91.5% 14,666,560 214,872,600 179,060,500 19,749,873                                                                                                                                                                                                   | 166,957,325              | 5 93.2%    | 12,103,175           | 8,106,468                  |
| Other Expenses:                                                                                                                                                                                                                                                                                  |                          |            |                      |                            |
| Utilities 17,089,900 14,241,583 13,414,451 94.2% 827,132 21,539,900 17,949,917 1,479,050                                                                                                                                                                                                         | 13,922,534               |            |                      | 508,083                    |
| Professional & Purchased Services 60,156,200 50,130,167 49,051,124 97.8% 1,079,043 72,459,200 60,382,667 4,904,066                                                                                                                                                                               | 54,279,698               |            |                      | 5,228,574                  |
| Travel, Tuition & Dues       2,268,400       1,890,333       2,265,977       119.9%       (375,644)       1,871,300       1,559,417       113,872         Communications       7,262,200       0.051,022       5,561,748       04.0%       400,085       7,440,000       0,209,407       704,055 | 1,529,500                |            |                      | (736,477)                  |
| Communications7,262,2006,051,8335,561,74891.9%490,0857,449,8006,208,167791,956Repairs & Maintenance Services9,317,2007,764,3338,632,281111.2%(867,948)9,448,1007,873,4171,158,209                                                                                                                | 5,629,888<br>8,913,124   |            |                      | 68,140<br>280,843          |
| Repairs & Maintenance Services9,317,2007,764,3338,632,281111.2%(867,948)9,448,1007,873,4171,158,209Internal Service Fees30,265,40025,221,16725,197,83999.9%23,32831,497,00026,247,5002,594,479                                                                                                   | 25,960,778               |            |                      | 762,939                    |
| All Other Expenses <u>180,881,500</u> 150,734,583 164,468,524 109.1% (13,733,941) 128,692,400 107,243,667 18,312,797                                                                                                                                                                             | 108,168,546              |            |                      | (56,299,978)               |
|                                                                                                                                                                                                                                                                                                  | 100,100,010              | 100.070    | (021,010)            | (00,200,010)               |
| Total Other Expenses 307,240,800 256,034,000 268,591,944 104.9% (12,557,944) 272,957,700 227,464,750 29,354,429                                                                                                                                                                                  | 218,404,068              | 8 96.0%    | 9,060,682            | (50,187,876)               |
| Transfers to Other Funds & Units101,693,300 84,744,417 86,264,779 101.8% (1,520,362) 137,140,000 114,283,333 19,059,085                                                                                                                                                                          | 78,125,262               | 2 68.4%    | 36,158,071           | (8,139,517)                |
| TOTAL EXPENSES & TRANSFERS <u>1,030,416,200 858,680,167 836,984,783</u> 97.5% 21,695,384 1,044,979,600 870,816,333 107,245,311                                                                                                                                                                   | 791,587,430              | 0 90.9%    | 79,228,903           | (45,397,353)               |
|                                                                                                                                                                                                                                                                                                  |                          |            |                      |                            |
| REVENUES & TRANSFERS:                                                                                                                                                                                                                                                                            |                          |            |                      |                            |
| Charges, Commissions & Fees 57,343,000 47,785,833 38,625,794 80.8% 9,160,039 54,468,900 45,390,750 4,314,433                                                                                                                                                                                     | 37,925,028               | 8 83.6%    | 7,465,722            | (700,766)                  |
| Other Governments & Agencies:                                                                                                                                                                                                                                                                    |                          |            |                      |                            |
| Federal Direct 3,000 2,500 243,134 9725.4% (240,634) 2,211,200 1,842,667 -                                                                                                                                                                                                                       | 1,181,821                | 1 64.1%    | 660,846              | 938,687                    |
| Fed Through State Pass-Through1,933,3001,611,0832,223,003138.0%(611,920)2,033,3001,694,417982,305                                                                                                                                                                                                | 3,614,057                | 7 213.3%   | (1,919,640)          | 1,391,054                  |
| Fed Through Other Pass-Through         7,875,000         6,562,500         5,303,461         80.8%         1,259,039         7,800,000         6,500,000         661,700                                                                                                                         | 5,321,751                |            |                      | 18,290                     |
| State Direct         97,112,900         80,927,417         71,526,112         88.4%         9,401,305         78,834,800         65,695,667         5,985,659                                                                                                                                    | 76,344,222               |            |                      | 4,818,110                  |
| Other Government & Agencies         17,122,400         14,268,667         5,893,078         41.3%         8,375,589         42,071,200         35,059,333         589,472                                                                                                                        | 40,783,902               | 2 116.3%   | 5 (5,724,569)        | 34,890,824                 |
| Total Other Governments & Agencies124,046,600 103,372,167 85,188,788 82.4% 18,183,379 132,950,500 110,792,083 8,219,136                                                                                                                                                                          | 127,245,753              | 3 114.9%   | 6 (16,453,670)       | 42,056,965                 |
| Other Revenue:                                                                                                                                                                                                                                                                                   |                          |            |                      |                            |
| Property Taxes 464,017,100 386,680,917 450,376,142 116.5% (63,695,225) 624,547,100 520,455,917 6,870,776                                                                                                                                                                                         | 614,782,187              | 7 118.1%   | (94,326,270)         | 164,406,045                |
| Local Option Sales Tax 146,962,800 122,469,000 95,441,500 77.9% 27,027,500 122,814,300 102,345,250 11,316,822                                                                                                                                                                                    | 103,890,339              |            |                      | 8,448,839                  |
| Other Tax, Licences & Permits 163,758,100 136,465,083 101,989,562 74.7% 34,475,521 100,480,600 83,733,833 11,378,089                                                                                                                                                                             | 97,000,815               |            | • • • • •            | (4,988,747)                |
| Fines, Forfeits & Penalties         6,757,700         5,631,417         4,366,368         77.5%         1,265,049         5,619,600         4,683,000         441,436                                                                                                                            | 3,364,617                |            | 1,318,383            | (1,001,751)                |
| Compensation from Property         530,600         442,167         290,032         65.6%         152,135         631,300         526,083         34,719                                                                                                                                          | 710,923                  |            |                      |                            |
| Miscellaneous Revenue         620,400         517,000         639,328         123.7%         (122,328)         915,300         762,750         147,825                                                                                                                                           | 828,063                  | 3 108.6%   | 65,313)              | 188,735                    |
| Total Other Revenue 782,646,700 652,205,583 653,102,932 100.1% (897,349) 855,008,200 712,506,833 30,189,667                                                                                                                                                                                      | 820,576,944              | 4 115.2%   | 5 (108,070,111)      | 167,474,012                |
| Transfers From Other Funds & Units 29,572,700 24,643,917 23,011,229 93.4% 1,632,688 20,307,300 16,922,750 2,176,368                                                                                                                                                                              | 14,557,423               | 3 86.0%    | 2,365,327            | (8,453,806)                |
| TOTAL REVENUE & TRANSFERS <u>993,609,000 828,007,500 799,928,743 96.6% 28,078,757 1,062,734,900 885,612,417 44,899,604</u>                                                                                                                                                                       | 1,000,305,148            | <u> </u>   | <u>(114,692,731)</u> | 200,376,405                |

#### GSD Expenditures Summary FY20-21 as of April 2021