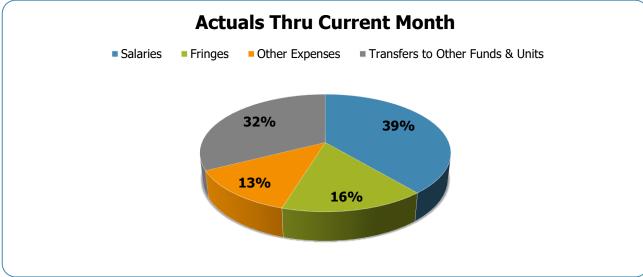

### All Departments USD General

| Groups                             | Prior Annual<br>Budget                  | Prior YTD<br>Budget | Prior YTD<br>Actuals | Prior YTD<br>Variance % | Prior YTD<br>Variance \$ | Current Annual<br>Budget | Current YTD<br>Budget | Current Month<br>Actuals | Current YTD<br>Actuals | Current YTD<br>Variance % |              | FY21-FY20<br>Act. Variance |
|------------------------------------|-----------------------------------------|---------------------|----------------------|-------------------------|--------------------------|--------------------------|-----------------------|--------------------------|------------------------|---------------------------|--------------|----------------------------|
| EXPENSES & TRANSFERS:              |                                         |                     |                      |                         |                          |                          |                       |                          |                        |                           |              |                            |
| Salaries:                          |                                         |                     |                      |                         |                          |                          |                       |                          |                        |                           |              |                            |
| Regular Pay                        | 49,327,800                              | 41,106,500          | 28,695,459           | 69.8%                   | 12,411,041               | 50,429,000               | 42,024,167            | 2,968,628                | 28,604,084             | 68.1%                     | 13,420,083   | (91,375)                   |
| Overtime                           | 1,411,200                               | 1,176,000           | 1,860,311            | 158.2%                  | (684,311)                | 1,015,200                | 846,000               | 271,026                  | 2,634,003              | 311.3%                    | (1,788,003)  | 773,692                    |
| All Other Salary Codes             | 1,421,300                               | 1,184,417           | 12,804,145           | 1081.1%                 | (11,619,728)             | 999,700                  | 833,083               | 1,174,999                | 11,671,676             | 1401.0%                   | (10,838,593) | (1,132,469)                |
| Total Salaries                     | 52,160,300                              | 43,466,917          | 43,359,915           | 99.8%                   | 107,002                  | 52,443,900               | 43,703,250            | 4,414,653                | 42,909,763             | 98.2%                     | 793,487      | (450,152)                  |
| Fringes                            | 22,142,700                              | 18,452,250          | 17,172,184           | 93.1%                   | 1,280,066                | 22,830,400               | 19,025,333            | 1,844,805                | 17,426,748             | 91.6%                     | 1,598,585    | 254,564                    |
| Other Expenses:                    |                                         |                     |                      |                         |                          |                          |                       |                          |                        |                           |              |                            |
| Utilities                          | 8,062,200                               | 6,718,500           | 6,160,918            | 91.7%                   | 557,582                  | 8,067,200                | 6,722,667             | 689,966                  | 6,085,909              | 90.5%                     | 636,758      | (75,009)                   |
| Professional & Purchased Services  | 26,000                                  | 21,667              | -                    | 0.0%                    | 21,667                   | 152,700                  | 127,250               | -                        | 446                    | 0.4%                      | 126,804      | 446                        |
| Travel, Tuition & Dues             | 2,000                                   | 1,667               | 460                  | 27.6%                   | 1,207                    | 2,000                    | 1,667                 | 20                       | 770                    | 46.2%                     | 897          | 310                        |
| Communications                     | 57,900                                  | 48,250              | 40,420               | 83.8%                   | 7,830                    | 57,900                   | 48,250                | 3,205                    | 32,944                 | 68.3%                     | 15,306       | (7,476)                    |
| Repairs & Maintenance Services     | 54,000                                  | 45,000              | 10,973               | 24.4%                   | 34,027                   | 54,000                   | 45,000                | 1,485                    | 21,546                 | 47.9%                     | 23,454       | 10,573                     |
| Internal Service Fees              | 2,894,600                               | 2,412,167           | 2,412,167            | 100.0%                  | (0)                      | 5,492,800                | 4,577,333             | 457,733                  | 4,577,333              | 100.0%                    | 0            | 2,165,166                  |
| All Other Expenses                 | 4,820,600                               | 4,017,167           | 1,887,788            | 47.0%                   | 2,129,379                | 3,997,500                | 3,331,250             | 2,613,681                | 3,367,121              | 101.1%                    | (35,871)     | 1,479,333                  |
| Total Other Expenses               | 15,917,300                              | 13,264,417          | 10,512,726           | 79.3%                   | 2,751,691                | 17,824,100               | 14,853,417            | 3,766,090                | 14,086,069             | 94.8%                     | 767,348      | 3,573,343                  |
| Transfers to Other Funds & Units   | 35,075,900                              | 29,229,917          | 30,625,380           | 104.8%                  | (1,395,463)              | 40,592,800               | 33,827,333            | 11,531,190               | 35,904,017             | 106.1%                    | (2,076,684)  | 5,278,637                  |
| TOTAL EXPENSES & TRANSFERS         | 125,296,200                             | 104,413,500         | 101,670,205          | 97.4%                   | 2,743,295                | 133,691,200              | 111,409,333           | 21,556,738               | 110,326,597            | 99.0%                     | 1,082,736    | 8,656,392                  |
| <b>REVENUES &amp; TRANSFERS:</b>   |                                         |                     |                      |                         |                          |                          |                       |                          |                        |                           |              |                            |
| Charges, Commissions & Fees        | 143,300                                 | 119,417             | 88,168               | 73.8%                   | 31,249                   | 1,458,500                | 1,215,417             | 9,505                    | 94,715                 | 7.8%                      | 1,120,702    | 6,547                      |
| Other Governments & Agencies:      |                                         |                     |                      |                         |                          |                          |                       |                          |                        |                           |              |                            |
| Federal Direct                     | -                                       | -                   | -                    | 0.0%                    | -                        | -                        | -                     | -                        | -                      | 0.0%                      | -            | -                          |
| Fed Through State Pass-Through     | -                                       | -                   | -                    | 0.0%                    | -                        | -                        | -                     | -                        | -                      | 0.0%                      | -            | -                          |
| Fed Through Other Pass-Through     | -                                       | -                   | -                    | 0.0%                    | -                        | -                        | -                     | -                        | -                      | 0.0%                      | -            | -                          |
| State Direct                       | 402,600                                 | 335,500             | 543,200              | 161.9%                  | (207,700)                | 402,600                  | 335,500               | -                        | -                      | 0.0%                      | 335,500      | (543,200)                  |
| Other Government & Agencies        | -                                       | -                   | -                    | 0.0%                    | -                        | -                        | -                     | -                        | -                      | 0.0%                      | -            |                            |
| Total Other Governments & Agencies | 402,600                                 | 335,500             | 543,200              | 161.9%                  | (207,700)                | 402,600                  | 335,500               | -                        | -                      | 0.0%                      | 335,500      | (543,200)                  |
| Other Revenue:                     |                                         |                     |                      |                         |                          |                          |                       |                          |                        |                           |              |                            |
| Property Taxes                     | 114,381,700                             | 95,318,083          | 107,363,097          | 112.6%                  | (12,045,014)             | 125,591,600              | 104,659,667           | 1,573,381                | 114,122,285            | 109.0%                    | (9,462,618)  | 6,759,188                  |
| Local Option Sales Tax             | -                                       | -                   | -                    | 0.0%                    | -                        | -                        | -                     | -                        | -                      | 0.0%                      | (0,402,010)  | -                          |
| Other Tax, Licences & Permits      | 2,548,600                               | 2,123,833           | 1,629,463            | 76.7%                   | 494,370                  | 11,923,900               | 9,936,583             | 1,183,604                | 6,495,642              | 65.4%                     | 3,440,941    | 4,866,179                  |
| Fines, Forfeits & Penalties        | _,_ ,_ ,_ ,_ ,_ ,_ ,_ ,_ ,_ ,_ ,_ ,_ ,_ | _,,                 | -                    | 0.0%                    | -                        | -                        | -                     | -                        | -                      | 0.0%                      | -,,-         | -                          |
| Compensation from Property         | 100,000                                 | 83,333              | -                    | 0.0%                    | 83,333                   | 100,000                  | 83,333                | -                        | -                      | 0.0%                      | 83,333       | -                          |
| Miscellaneous Revenue              |                                         | -                   | 120,534              | 100.0%                  | (120,534)                | -                        | -                     | 2,499                    | 7,445                  | 100.0%                    | (7,445)      | (113,089)                  |
| Total Other Revenue                | 117,030,300                             | 97,525,250          | 109,113,094          | 111.9%                  | (11,587,844)             | 137,615,500              | 114,679,583           | 2,759,484                | 120,625,372            | 105.2%                    | (5,945,789)  | 11,512,278                 |
| Transfers From Other Funds & Units |                                         | -                   | -                    | 0.0%                    | -                        | -                        | -                     | -                        | -                      | 0.0%                      | -            | -                          |
| TOTAL REVENUE & TRANSFERS          | 117,576,200                             | 97,980,167          | 109,744,462          | 112.0%                  | (11,764,295)             | 139,476,600              | 116,230,500           | 2,768,989                | 120,720,087            | 103.9%                    | (4,489,587)  | 10,975,625                 |

#### USD Expenditures Summary FY20-21 as of April 2021