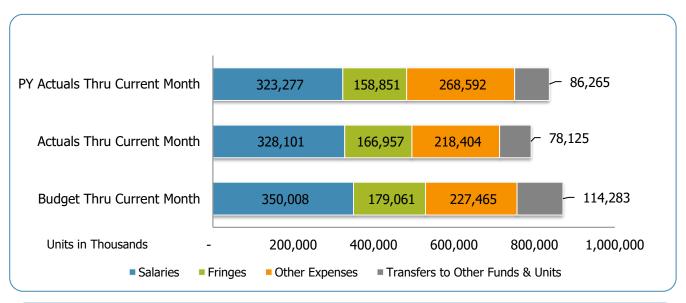

### All Departments GSD General

|                                                                                                                                                                                                                                                                                                  |                          | Variance % | Variance \$          | Act. Variance              |
|--------------------------------------------------------------------------------------------------------------------------------------------------------------------------------------------------------------------------------------------------------------------------------------------------|--------------------------|------------|----------------------|----------------------------|
| EXPENSES & TRANSFERS:                                                                                                                                                                                                                                                                            |                          |            |                      |                            |
| Salaries:                                                                                                                                                                                                                                                                                        |                          |            |                      |                            |
| Regular Pay         353,478,800         294,565,667         249,464,701         84.7%         45,100,966         362,881,000         302,400,833         32,874,834                                                                                                                              | 261,416,570              |            |                      | 11,951,869                 |
| Overtime11,011,9009,176,58313,189,022143.7%(4,012,439)10,752,8008,960,6671,177,203All Other Salary Codes48,770,50040,642,08360,623,480149.2%(19,981,397)46,375,50038,646,2505,029,887                                                                                                            | 11,316,927<br>55,367,278 |            |                      | (1,872,095)<br>(5,256,202) |
| All Other Salary Codes $40,170,300 40,042,003 00,023,400 149.270 (19,901,397) 40,373,300 30,040,230 3,029,007$                                                                                                                                                                                   | 55,507,270               | 5 145.576  | 5 (10,721,020)       | (3,230,202)                |
| Total Salaries         413,261,200         344,384,333         323,277,203         93.9%         21,107,130         420,009,300         350,007,750         39,081,924                                                                                                                           | 328,100,775              | 5 93.7%    | 21,906,975           | 4,823,572                  |
| Fringes208,220,900 173,517,417 158,850,857 91.5% 14,666,560 214,872,600 179,060,500 19,749,873                                                                                                                                                                                                   | 166,957,325              | 5 93.2%    | 12,103,175           | 8,106,468                  |
| Other Expenses:                                                                                                                                                                                                                                                                                  |                          |            |                      |                            |
| Utilities 17,089,900 14,241,583 13,414,451 94.2% 827,132 21,539,900 17,949,917 1,479,050                                                                                                                                                                                                         | 13,922,534               |            |                      | 508,083                    |
| Professional & Purchased Services 60,156,200 50,130,167 49,051,124 97.8% 1,079,043 72,459,200 60,382,667 4,904,066                                                                                                                                                                               | 54,279,698               |            |                      | 5,228,574                  |
| Travel, Tuition & Dues       2,268,400       1,890,333       2,265,977       119.9%       (375,644)       1,871,300       1,559,417       113,872         Communications       7,262,200       0.051,022       5,561,748       04.0%       400,085       7,440,000       0,209,407       704,055 | 1,529,500                |            |                      | (736,477)                  |
| Communications7,262,2006,051,8335,561,74891.9%490,0857,449,8006,208,167791,956Repairs & Maintenance Services9,317,2007,764,3338,632,281111.2%(867,948)9,448,1007,873,4171,158,209                                                                                                                | 5,629,888<br>8,913,124   |            |                      | 68,140<br>280,843          |
| Repairs & Maintenance Services9,317,2007,764,3338,632,281111.2%(867,948)9,448,1007,873,4171,158,209Internal Service Fees30,265,40025,221,16725,197,83999.9%23,32831,497,00026,247,5002,594,479                                                                                                   | 25,960,778               |            |                      | 762,939                    |
| All Other Expenses <u>180,881,500</u> 150,734,583 164,468,524 109.1% (13,733,941) 128,692,400 107,243,667 18,312,797                                                                                                                                                                             | 108,168,546              |            |                      | (56,299,978)               |
|                                                                                                                                                                                                                                                                                                  | 100,100,010              | 100.070    | (021,010)            | (00,200,010)               |
| Total Other Expenses 307,240,800 256,034,000 268,591,944 104.9% (12,557,944) 272,957,700 227,464,750 29,354,429                                                                                                                                                                                  | 218,404,068              | 8 96.0%    | 9,060,682            | (50,187,876)               |
| Transfers to Other Funds & Units101,693,300 84,744,417 86,264,779 101.8% (1,520,362) 137,140,000 114,283,333 19,059,085                                                                                                                                                                          | 78,125,262               | 2 68.4%    | 36,158,071           | (8,139,517)                |
| TOTAL EXPENSES & TRANSFERS <u>1,030,416,200 858,680,167 836,984,783</u> 97.5% 21,695,384 1,044,979,600 870,816,333 107,245,311                                                                                                                                                                   | 791,587,430              | 0 90.9%    | 79,228,903           | (45,397,353)               |
|                                                                                                                                                                                                                                                                                                  |                          |            |                      |                            |
| REVENUES & TRANSFERS:                                                                                                                                                                                                                                                                            |                          |            |                      |                            |
| Charges, Commissions & Fees 57,343,000 47,785,833 38,625,794 80.8% 9,160,039 54,468,900 45,390,750 4,314,433                                                                                                                                                                                     | 37,925,028               | 8 83.6%    | 7,465,722            | (700,766)                  |
| Other Governments & Agencies:                                                                                                                                                                                                                                                                    |                          |            |                      |                            |
| Federal Direct 3,000 2,500 243,134 9725.4% (240,634) 2,211,200 1,842,667 -                                                                                                                                                                                                                       | 1,181,821                | 1 64.1%    | 660,846              | 938,687                    |
| Fed Through State Pass-Through1,933,3001,611,0832,223,003138.0%(611,920)2,033,3001,694,417982,305                                                                                                                                                                                                | 3,614,057                | 7 213.3%   | (1,919,640)          | 1,391,054                  |
| Fed Through Other Pass-Through         7,875,000         6,562,500         5,303,461         80.8%         1,259,039         7,800,000         6,500,000         661,700                                                                                                                         | 5,321,751                |            |                      | 18,290                     |
| State Direct         97,112,900         80,927,417         71,526,112         88.4%         9,401,305         78,834,800         65,695,667         5,985,659                                                                                                                                    | 76,344,222               |            |                      | 4,818,110                  |
| Other Government & Agencies         17,122,400         14,268,667         5,893,078         41.3%         8,375,589         42,071,200         35,059,333         589,472                                                                                                                        | 40,783,902               | 2 116.3%   | 5 (5,724,569)        | 34,890,824                 |
| Total Other Governments & Agencies124,046,600 103,372,167 85,188,788 82.4% 18,183,379 132,950,500 110,792,083 8,219,136                                                                                                                                                                          | 127,245,753              | 3 114.9%   | 6 (16,453,670)       | 42,056,965                 |
| Other Revenue:                                                                                                                                                                                                                                                                                   |                          |            |                      |                            |
| Property Taxes 464,017,100 386,680,917 450,376,142 116.5% (63,695,225) 624,547,100 520,455,917 6,870,776                                                                                                                                                                                         | 614,782,187              | 7 118.1%   | (94,326,270)         | 164,406,045                |
| Local Option Sales Tax 146,962,800 122,469,000 95,441,500 77.9% 27,027,500 122,814,300 102,345,250 11,316,822                                                                                                                                                                                    | 103,890,339              |            |                      | 8,448,839                  |
| Other Tax, Licences & Permits 163,758,100 136,465,083 101,989,562 74.7% 34,475,521 100,480,600 83,733,833 11,378,089                                                                                                                                                                             | 97,000,815               |            | • • • • •            | (4,988,747)                |
| Fines, Forfeits & Penalties         6,757,700         5,631,417         4,366,368         77.5%         1,265,049         5,619,600         4,683,000         441,436                                                                                                                            | 3,364,617                |            | 1,318,383            | (1,001,751)                |
| Compensation from Property         530,600         442,167         290,032         65.6%         152,135         631,300         526,083         34,719                                                                                                                                          | 710,923                  |            |                      |                            |
| Miscellaneous Revenue         620,400         517,000         639,328         123.7%         (122,328)         915,300         762,750         147,825                                                                                                                                           | 828,063                  | 3 108.6%   | 65,313)              | 188,735                    |
| Total Other Revenue 782,646,700 652,205,583 653,102,932 100.1% (897,349) 855,008,200 712,506,833 30,189,667                                                                                                                                                                                      | 820,576,944              | 4 115.2%   | 5 (108,070,111)      | 167,474,012                |
| Transfers From Other Funds & Units 29,572,700 24,643,917 23,011,229 93.4% 1,632,688 20,307,300 16,922,750 2,176,368                                                                                                                                                                              | 14,557,423               | 3 86.0%    | 2,365,327            | (8,453,806)                |
| TOTAL REVENUE & TRANSFERS <u>993,609,000 828,007,500 799,928,743 96.6% 28,078,757 1,062,734,900 885,612,417 44,899,604</u>                                                                                                                                                                       | 1,000,305,148            | <u> </u>   | <u>(114,692,731)</u> | 200,376,405                |

#### GSD Expenditures Summary FY20-21 as of April 2021