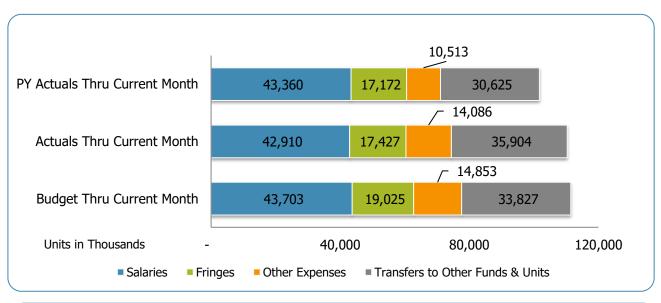

### All Departments USD General

| Groups                             | Prior Annual<br>Budget                  | Prior YTD<br>Budget | Prior YTD<br>Actuals | Prior YTD<br>Variance % | Prior YTD<br>Variance \$ | Current Annual<br>Budget | Current YTD<br>Budget | Current Month<br>Actuals | Current YTD<br>Actuals | Current YTD<br>Variance % |              | FY21-FY20<br>Act. Variance |
|------------------------------------|-----------------------------------------|---------------------|----------------------|-------------------------|--------------------------|--------------------------|-----------------------|--------------------------|------------------------|---------------------------|--------------|----------------------------|
| EXPENSES & TRANSFERS:              |                                         |                     |                      |                         |                          |                          |                       |                          |                        |                           |              |                            |
| Salaries:                          |                                         |                     |                      |                         |                          |                          |                       |                          |                        |                           |              |                            |
| Regular Pay                        | 49,327,800                              | 41,106,500          | 28,695,459           | 69.8%                   | 12,411,041               | 50,429,000               | 42,024,167            | 2,968,628                | 28,604,084             | 68.1%                     | 13,420,083   | (91,375)                   |
| Overtime                           | 1,411,200                               | 1,176,000           | 1,860,311            | 158.2%                  | (684,311)                | 1,015,200                | 846,000               | 271,026                  | 2,634,003              | 311.3%                    | (1,788,003)  | 773,692                    |
| All Other Salary Codes             | 1,421,300                               | 1,184,417           | 12,804,145           | 1081.1%                 | (11,619,728)             | 999,700                  | 833,083               | 1,174,999                | 11,671,676             | 1401.0%                   | (10,838,593) | (1,132,469)                |
| Total Salaries                     | 52,160,300                              | 43,466,917          | 43,359,915           | 99.8%                   | 107,002                  | 52,443,900               | 43,703,250            | 4,414,653                | 42,909,763             | 98.2%                     | 793,487      | (450,152)                  |
| Fringes                            | 22,142,700                              | 18,452,250          | 17,172,184           | 93.1%                   | 1,280,066                | 22,830,400               | 19,025,333            | 1,844,805                | 17,426,748             | 91.6%                     | 1,598,585    | 254,564                    |
| Other Expenses:                    |                                         |                     |                      |                         |                          |                          |                       |                          |                        |                           |              |                            |
| Utilities                          | 8,062,200                               | 6,718,500           | 6,160,918            | 91.7%                   | 557,582                  | 8,067,200                | 6,722,667             | 689,966                  | 6,085,909              | 90.5%                     | 636,758      | (75,009)                   |
| Professional & Purchased Services  | 26,000                                  | 21,667              | -                    | 0.0%                    | 21,667                   | 152,700                  | 127,250               | -                        | 446                    | 0.4%                      | 126,804      | 446                        |
| Travel, Tuition & Dues             | 2,000                                   | 1,667               | 460                  | 27.6%                   | 1,207                    | 2,000                    | 1,667                 | 20                       | 770                    | 46.2%                     | 897          | 310                        |
| Communications                     | 57,900                                  | 48,250              | 40,420               | 83.8%                   | 7,830                    | 57,900                   | 48,250                | 3,205                    | 32,944                 | 68.3%                     | 15,306       | (7,476)                    |
| Repairs & Maintenance Services     | 54,000                                  | 45,000              | 10,973               | 24.4%                   | 34,027                   | 54,000                   | 45,000                | 1,485                    | 21,546                 | 47.9%                     | 23,454       | 10,573                     |
| Internal Service Fees              | 2,894,600                               | 2,412,167           | 2,412,167            | 100.0%                  | (0)                      | 5,492,800                | 4,577,333             | 457,733                  | 4,577,333              | 100.0%                    | 0            | 2,165,166                  |
| All Other Expenses                 | 4,820,600                               | 4,017,167           | 1,887,788            | 47.0%                   | 2,129,379                | 3,997,500                | 3,331,250             | 2,613,681                | 3,367,121              | 101.1%                    | (35,871)     | 1,479,333                  |
| Total Other Expenses               | 15,917,300                              | 13,264,417          | 10,512,726           | 79.3%                   | 2,751,691                | 17,824,100               | 14,853,417            | 3,766,090                | 14,086,069             | 94.8%                     | 767,348      | 3,573,343                  |
| Transfers to Other Funds & Units   | 35,075,900                              | 29,229,917          | 30,625,380           | 104.8%                  | (1,395,463)              | 40,592,800               | 33,827,333            | 11,531,190               | 35,904,017             | 106.1%                    | (2,076,684)  | 5,278,637                  |
| TOTAL EXPENSES & TRANSFERS         | 125,296,200                             | 104,413,500         | 101,670,205          | 97.4%                   | 2,743,295                | 133,691,200              | 111,409,333           | 21,556,738               | 110,326,597            | 99.0%                     | 1,082,736    | 8,656,392                  |
| <b>REVENUES &amp; TRANSFERS:</b>   |                                         |                     |                      |                         |                          |                          |                       |                          |                        |                           |              |                            |
| Charges, Commissions & Fees        | 143,300                                 | 119,417             | 88,168               | 73.8%                   | 31,249                   | 1,458,500                | 1,215,417             | 9,505                    | 94,715                 | 7.8%                      | 1,120,702    | 6,547                      |
| Other Governments & Agencies:      |                                         |                     |                      |                         |                          |                          |                       |                          |                        |                           |              |                            |
| Federal Direct                     | -                                       | -                   | -                    | 0.0%                    | -                        | -                        | -                     | -                        | -                      | 0.0%                      | -            | -                          |
| Fed Through State Pass-Through     | -                                       | -                   | -                    | 0.0%                    | -                        | -                        | -                     | -                        | -                      | 0.0%                      | -            | -                          |
| Fed Through Other Pass-Through     | -                                       | -                   | -                    | 0.0%                    | -                        | -                        | -                     | -                        | -                      | 0.0%                      | -            | -                          |
| State Direct                       | 402,600                                 | 335,500             | 543,200              | 161.9%                  | (207,700)                | 402,600                  | 335,500               | -                        | -                      | 0.0%                      | 335,500      | (543,200)                  |
| Other Government & Agencies        | -                                       | -                   | -                    | 0.0%                    | -                        | -                        | -                     | -                        | -                      | 0.0%                      | -            |                            |
| Total Other Governments & Agencies | 402,600                                 | 335,500             | 543,200              | 161.9%                  | (207,700)                | 402,600                  | 335,500               | -                        | -                      | 0.0%                      | 335,500      | (543,200)                  |
| Other Revenue:                     |                                         |                     |                      |                         |                          |                          |                       |                          |                        |                           |              |                            |
| Property Taxes                     | 114,381,700                             | 95,318,083          | 107,363,097          | 112.6%                  | (12,045,014)             | 125,591,600              | 104,659,667           | 1,573,381                | 114,122,285            | 109.0%                    | (9,462,618)  | 6,759,188                  |
| Local Option Sales Tax             | -                                       | -                   | -                    | 0.0%                    | -                        | -                        | -                     | -                        | -                      | 0.0%                      | (0,402,010)  | -                          |
| Other Tax, Licences & Permits      | 2,548,600                               | 2,123,833           | 1,629,463            | 76.7%                   | 494,370                  | 11,923,900               | 9,936,583             | 1,183,604                | 6,495,642              | 65.4%                     | 3,440,941    | 4,866,179                  |
| Fines, Forfeits & Penalties        | _,_ ,_ ,_ ,_ ,_ ,_ ,_ ,_ ,_ ,_ ,_ ,_ ,_ | _,,                 | -                    | 0.0%                    | -                        | -                        | -                     | -                        | -                      | 0.0%                      | -,,-         | -                          |
| Compensation from Property         | 100,000                                 | 83,333              | -                    | 0.0%                    | 83,333                   | 100,000                  | 83,333                | -                        | -                      | 0.0%                      | 83,333       | -                          |
| Miscellaneous Revenue              |                                         | -                   | 120,534              | 100.0%                  | (120,534)                | -                        | -                     | 2,499                    | 7,445                  | 100.0%                    | (7,445)      | (113,089)                  |
| Total Other Revenue                | 117,030,300                             | 97,525,250          | 109,113,094          | 111.9%                  | (11,587,844)             | 137,615,500              | 114,679,583           | 2,759,484                | 120,625,372            | 105.2%                    | (5,945,789)  | 11,512,278                 |
| Transfers From Other Funds & Units |                                         | -                   | -                    | 0.0%                    | -                        | -                        | -                     | -                        | -                      | 0.0%                      | -            | -                          |
| TOTAL REVENUE & TRANSFERS          | 117,576,200                             | 97,980,167          | 109,744,462          | 112.0%                  | (11,764,295)             | 139,476,600              | 116,230,500           | 2,768,989                | 120,720,087            | 103.9%                    | (4,489,587)  | 10,975,625                 |

#### USD Expenditures Summary FY20-21 as of April 2021