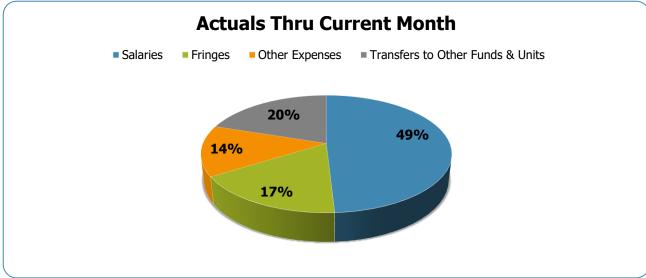

#### MNPS Operating

| Groups                             | Prior Annual<br>Budget | Prior YTD<br>Budget | Prior YTD<br>Actuals | Prior YTD<br>Variance % | Prior YTD<br>Variance \$ | Current Annual<br>Budget | Current YTD<br>Budget | Current Month<br>Actuals | Current YTD<br>Actuals | Current YTD<br>Variance % | Current YTD<br>Variance \$ | FY21-FY20<br>Act. Variance |
|------------------------------------|------------------------|---------------------|----------------------|-------------------------|--------------------------|--------------------------|-----------------------|--------------------------|------------------------|---------------------------|----------------------------|----------------------------|
| EXPENSES & TRANSFERS:              |                        |                     |                      |                         |                          |                          |                       |                          |                        |                           |                            |                            |
| Salaries:                          |                        |                     |                      |                         |                          |                          |                       |                          |                        |                           |                            |                            |
| Regular Pay                        | 448,693,214            | 373,911,012         | 394,709,835          | 105.6%                  | (20,798,823)             | 433,527,524              | 361,272,937           | 19,591,290               | 377,211,690            | 104.4%                    | (15,938,753)               | (17,498,145)               |
| Overtime                           | 2,594,700              | 2,162,250           | 1,993,565            | 92.2%                   | 168,685                  | 1,905,400                | 1,587,833             | 35,869                   | 658,316                | 41.5%                     | 929,517                    | (1,335,249)                |
| All Other Salary Codes             | 8,118,488              | 6,765,407           | 11,426,176           | 168.9%                  | (4,660,770)              | 13,133,700               | 10,944,750            | 512,907                  | 11,996,463             | 109.6%                    | (1,051,713)                | 570,287                    |
| Total Salaries                     | 459,406,402            | 382,838,668         | 408,129,576          | 106.6%                  | (25,290,908)             | 448,566,624              | 373,805,520           | 20,140,066               | 389,866,469            | 104.3%                    | (16,060,949)               | (18,263,107)               |
| Fringes                            | 161,681,301            | 134,734,417         | 115,844,575          | 86.0%                   | 18,889,842               | 181,948,276              | 151,623,563           | 7,428,137                | 134,664,123            | 88.8%                     | 16,959,440                 | 18,819,548                 |
|                                    |                        |                     |                      |                         |                          |                          |                       |                          |                        |                           |                            |                            |
| Other Expenses:<br>Utilities       | 25,484,900             | 21,237,417          | 19,206,170           | 90.4%                   | 2,031,247                | 25,408,000               | 21,173,333            | 2,177,916                | 15,746,452             | 74.4%                     | 5,426,881                  | (3,459,718)                |
| Professional & Purchased Services  | 47,915,481             | 39,929,567          | 33,627,012           | 90.4%<br>84.2%          | 6,302,555                | 41,362,300               | 34,468,583            | 7,015,430                | 39,674,773             | 115.1%                    | (5,206,190)                | 6,047,761                  |
| Travel, Tuition & Dues             | 1,954,086              | 1,628,405           | 1,181,926            | 72.6%                   | 446,479                  | 1,683,000                | 1,402,500             | 298,659                  | 600,052                | 42.8%                     | 802,448                    | (581,874)                  |
| Communications                     | 2,712,314              | 2,260,262           | 1,137,982            | 50.3%                   | 1,122,280                | 2,252,800                | 1,877,333             | 582,163                  | 1,929,908              | 102.8%                    | (52,575)                   | 791,926                    |
| Repairs & Maintenance Services     | 2,920,152              | 2,433,460           | 3,628,431            | 149.1%                  | (1,194,971)              | 5,218,800                | 4,349,000             | 426,307                  | 1,317,398              | 30.3%                     | 3,031,602                  | (2,311,033)                |
| Internal Service Fees              | 3,191,000              | 2,659,167           | 2,663,363            | 100.2%                  | (4,196)                  | 3,913,200                | 3,261,000             | 326,307                  | 3,263,070              | 100.1%                    | (2,070)                    | 599,707                    |
| All Other Expenses                 | 68,168,068             | 56,806,724          | 47,837,391           | 84.2%                   | 8,969,333                | 62,195,300               | 51,829,417            | 11,878,433               | 48,704,026             | 94.0%                     | 3,125,391                  | 866,635                    |
| Total Other Expenses               | 152,346,001            | 126,955,001         | 109,282,275          | 86.1%                   | 17,672,726               | 142,033,400              | 118,361,167           | 22,705,215               | 111,235,679            | 94.0%                     | 7,125,488                  | 1,953,404                  |
| Transfers to Other Funds & Units   | 148,619,900            | 123,849,917         | 120,021,715          | 96.9%                   | 3,828,202                | 161,103,800              | 134,253,167           | 17,698,802               | 158,075,165            | 117.7%                    | (23,821,998)               | 38,053,450                 |
| TOTAL EXPENSES & TRANSFERS         | 922,053,604            | 768,378,003         | 753,278,141          | 98.0%                   | 15,099,862               | 933,652,100              | 778,043,417           | 67,972,220               | 793,841,436            | 102.0%                    | (15,798,019)               | 40,563,295                 |
| <b>REVENUES &amp; TRANSFERS:</b>   |                        |                     |                      |                         |                          |                          |                       |                          |                        |                           |                            |                            |
| Charges, Commissions & Fees        | 2,060,000              | 1,716,667           | 2,159,454            | 125.8%                  | (442,787)                | 2,250,000                | 1,875,000             | 56,636                   | 803,858                | 42.9%                     | 1,071,142                  | (1,355,596)                |
| Other Governments & Agencies:      |                        |                     |                      |                         |                          |                          |                       |                          |                        |                           |                            |                            |
| Federal Direct                     | -                      | -                   | -                    | 0.0%                    | -                        | -                        | -                     | -                        | -                      | 0.0%                      | -                          | -                          |
| Fed Through State Pass-Through     | 560,000                | 466,667             | 352,078              | 75.4%                   | 114,589                  | 500,000                  | 416,667               | -                        | 263,092                | 63.1%                     | 153,575                    | (88,986)                   |
| Fed Through Other Pass-Through     | -                      | -                   | -                    | 0.0%                    | -                        | -                        | -                     | -                        | -                      | 0.0%                      | -                          | -                          |
| State Direct                       | 289,439,900            | 241,199,917         | 258,833,398          | 107.3%                  | (17,633,481)             | 288,467,800              | 240,389,833           | 28,998,429               | 259,107,087            | 107.8%                    | (18,717,254)               | 273,689                    |
| Other Government & Agencies        | 10,000                 | 8,333               | (5,485)              | -65.8%                  | 13,818                   | 10,000                   | 8,333                 | (177)                    | -                      | 0.0%                      | 8,333                      | 5,485                      |
| Total Other Governments & Agencies | 290,009,900            | 241,674,917         | 259,179,991          | 107.2%                  | (17,505,074)             | 288,977,800              | 240,814,833           | 28,998,252               | 259,370,179            | 107.7%                    | (18,555,346)               | 190,188                    |
| Other Revenue:                     |                        |                     |                      |                         |                          |                          |                       |                          |                        |                           |                            |                            |
| Property Taxes                     | 331,064,700            | 275,887,250         | 316,847,368          | 114.8%                  | (40,960,118)             | 431,608,100              | 359,673,417           | 3,371,764                | 423,834,101            | 117.8%                    | (64,160,684)               | 106,986,733                |
| Local Option Sales Tax             | 261,130,500            | 217,608,750         | 169,585,001          | 77.9%                   | 48,023,749               | 178,361,400              | 148,634,500           | 16,435,254               | 150,878,411            | 101.5%                    | (2,243,911)                | (18,706,590)               |
| Other Tax, Licences & Permits      | 25,316,300             | 21,096,917          | 16,406,260           | 77.8%                   | 4,690,657                | 17,182,100               | 14,318,417            | 968,491                  | 7,369,129              | 51.5%                     | 6,949,288                  | (9,037,131)                |
| Fines, Forfeits & Penalties        | 1,200                  | 1,000               | 1,362                | 136.2%                  | (362)                    | 1,200                    | 1,000                 | -                        | -                      | 0.0%                      | 1,000                      | (1,362)                    |
| Compensation from Property         | 1,643,000              | 1,369,167           | 716,202              | 52.3%                   | 652,965                  | 1,640,000                | 1,366,667             | 148,592                  | 1,457,684              | 106.7%                    | (91,017)                   | 741,482                    |
| Miscellaneous Revenue              | 450,000                | 375,000             | 466,696              | 124.5%                  | (91,696)                 | 150,000                  | 125,000               | 33,829                   | 278,963                | 223.2%                    | (153,963)                  | (187,733)                  |
| Total Other Revenue                | 619,605,700            | 516,338,083         | 504,022,889          | 97.6%                   | 12,315,194               | 628,942,800              | 524,119,000           | 20,957,930               | 583,818,288            | 111.4%                    | (59,699,288)               | 79,795,399                 |
| Transfers From Other Funds & Units | 2,800,000              | 2,333,333           | 1,031,998            | 44.2%                   | 1,301,335                | 13,481,500               | 11,234,583            | -                        | 21,023                 | 0.2%                      | 11,213,560                 | (1,010,975)                |
| TOTAL REVENUE & TRANSFERS          | 914,475,600            | 762,063,000         | 766,394,332          | 100.6%                  | (4,331,332)              | 933,652,100              | 778,043,417           | 50,012,818               | 844,013,348            | 108.5%                    | (65,969,931)               | 77,619,016                 |