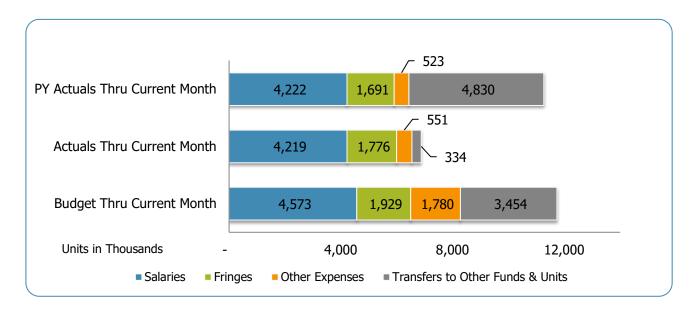

#### All Departments USD General

| Groups                                          | Prior Annual<br>Budget | Prior YTD<br>Budget | Prior YTD<br>Actuals | Prior YTD<br>Variance % | Prior YTD<br>Variance \$ | Current Annual<br>Budget | Current YTD<br>Budget | Current Month<br>Actuals | Current YTD<br>Actuals | Current YTD Variance % | Current YTD Variance \$               | FY22-FY21<br>Act. Variance |
|-------------------------------------------------|------------------------|---------------------|----------------------|-------------------------|--------------------------|--------------------------|-----------------------|--------------------------|------------------------|------------------------|---------------------------------------|----------------------------|
| EXPENSES & TRANSFERS:                           |                        |                     |                      |                         |                          |                          |                       |                          |                        | ,                      | , , , , , , , , , , , , , , , , , , , |                            |
| Salaries:                                       |                        |                     |                      |                         |                          |                          |                       |                          |                        |                        |                                       |                            |
| Regular Pay                                     | 50,429,000             | 4,202,417           | 2,643,923            | 62.9%                   | 1,558,494                | 53,993,500               | 4,499,458             | 2,888,874                | 2,888,874              | 64.2%                  | 1,610,584                             | 244,951                    |
| Overtime                                        | 1,015,200              | 84,600              | 252,112              | 298.0%                  | (167,512)                | 2,381,200                | 198,433               | 81,424                   | 81,424                 | 41.0%                  | 117,009                               | (170,688)                  |
| All Other Salary Codes                          | 999,700                | 83,308              | 1,326,327            | 1592.1%                 | (1,243,019)              | (1,500,400)              | (125,033)             | 1,248,581                | 1,248,581              | -998.6%                | (1,373,614)                           | (77,746)                   |
| Total Salaries                                  | 52,443,900             | 4,370,325           | 4,222,362            | 96.6%                   | 147,963                  | 54,874,300               | 4,572,858             | 4,218,879                | 4,218,879              | 92.3%                  | 353,979                               | (3,483)                    |
| Fringes                                         | 22,830,400             | 1,902,533           | 1,690,531            | 88.9%                   | 212,002                  | 23,149,400               | 1,929,117             | 1,775,636                | 1,775,636              | 92.0%                  | 153,481                               | 85,105                     |
| Other Expenses:                                 |                        |                     |                      |                         |                          |                          |                       |                          |                        |                        |                                       |                            |
| Utilities                                       | 8,067,200              | 672,267             | 10,331               | 1.5%                    | 661,936                  | 8,093,200                | 674,433               | 1,778                    | 1,778                  | 0.3%                   | 672,655                               | (8,553)                    |
| Professional & Purchased Services               | 152,700                | 12,725              | , <u> </u>           | 0.0%                    | 12,725                   | 15,000                   | 1,250                 | -                        | ´-                     | 0.0%                   | 1,250                                 | -                          |
| Travel, Tuition & Dues                          | 2,000                  | 167                 | 50                   | 30.0%                   | 117                      | 11,100                   | 925                   | 30                       | 30                     | 3.2%                   | 895                                   | (20)                       |
| Communications                                  | 57,900                 | 4,825               | 3,512                | 72.8%                   | 1,313                    | 87,900                   | 7,325                 | 3,430                    | 3,430                  | 46.8%                  | 3,895                                 | (82)                       |
| Repairs & Maintenance Services                  | 54,000                 | 4,500               | -                    | 0.0%                    | 4,500                    | 54,000                   | 4,500                 | (1,233)                  | (1,233)                | -27.4%                 | 5,733                                 | (1,233)                    |
| Internal Service Fees                           | 5,492,800              | 457,733             | 457,733              | 100.0%                  | 0                        | 6,011,800                | 500,983               | 500,983                  | 500,983                | 100.0%                 | 0                                     | 43,250                     |
| All Other Expenses                              | 3,997,500              | 333,125             | 51,112               | 15.3%                   | 282,013                  | 7,092,700                | 591,058               | 46,498                   | 46,498                 | 7.9%                   | 544,560                               | (4,614)                    |
| Total Other Expenses                            | 17,824,100             | 1,485,342           | 522,738              | 35.2%                   | 962,604                  | 21,365,700               | 1,780,475             | 551,486                  | 551,486                | 31.0%                  | 1,228,989                             | 28,748                     |
| Transfers to Other Funds & Units                | 40,592,800             | 3,382,733           | 4,830,367            | 142.8%                  | (1,447,634)              | 41,442,600               | 3,453,550             | 333,675                  | 333,675                | 9.7%                   | 3,119,875                             | (4,496,692)                |
| TOTAL EXPENSES & TRANSFERS                      | 133,691,200            | 11,140,933          | 11,265,998           | 101.1%                  | (125,065)                | 140,832,000              | 11,736,000            | 6,879,676                | 6,879,676              | 58.6%                  | 4,856,324                             | (4,386,322)                |
| REVENUES & TRANSFERS:                           |                        |                     |                      |                         |                          |                          |                       |                          |                        |                        |                                       |                            |
| Charges, Commissions & Fees                     | 1,458,500              | 121,542             | 67,521               | 55.6%                   | 54,021                   | 106,000                  | 8,833                 | 11,387                   | 11,387                 | 128.9%                 | (2,554)                               | (56,134)                   |
| Other Governments & Agencies:                   |                        |                     |                      |                         |                          |                          |                       |                          |                        |                        |                                       |                            |
| Other Governments & Agencies:<br>Federal Direct |                        |                     |                      | 0.0%                    |                          |                          |                       |                          |                        | 0.0%                   |                                       |                            |
| Fed Through State Pass-Through                  | _                      | _                   | _                    | 0.0%                    | -                        | _                        | _                     | _                        | _                      | 0.0%                   | _                                     | _                          |
| Fed Through Other Pass-Through                  | _                      | _                   | _                    | 0.0%                    | _                        | _                        | _                     | _                        | _                      | 0.0%                   | _                                     | _                          |
| State Direct                                    | 402,600                | 33,550              | _                    | 0.0%                    | 33,550                   | 522,600                  | 43,550                | _                        | _                      | 0.0%                   | 43,550                                | _                          |
| Other Government & Agencies                     | -                      | -                   | -                    | 0.0%                    | -                        | -                        | -                     | -                        | -                      | 0.0%                   | -                                     |                            |
| Total Other Governments & Agencies              | 402,600                | 33,550              | -                    | 0.0%                    | 33,550                   | 522,600                  | 43,550                | -                        | -                      | 0.0%                   | 43,550                                |                            |
| Other Bevenue                                   |                        |                     |                      |                         |                          |                          |                       |                          |                        |                        |                                       |                            |
| Other Revenue:                                  | 105 501 600            | 10 465 067          | 70                   | 0.00/                   | 10,465,895               | 121 050 500              | 10 000 075            | (70.040)                 | (70.040)               | 0.60/                  | 10 001 007                            | (70.004)                   |
| Property Taxes<br>Local Option Sales Tax        | 125,591,600            | 10,465,967          | 72                   | 0.0%<br>0.0%            | 10,405,895               | 131,050,500              | 10,920,875            | (70,212)                 | (70,212)               |                        | 10,991,087                            | (70,284)                   |
| Other Tax, Licences & Permits                   | 11,923,900             | 993,658             | (74,429)             |                         | 1,068,087                | 9,152,900                | 762,742               | -                        | -                      | 0.0%<br>0.0%           | 762,742                               | -<br>74,429                |
| Fines, Forfeits & Penalties                     | 11,323,300             | -                   | (14,428)             | 0.0%                    | 1,000,007                | J, 1JZ,JUU<br>-          | 102,142               | <u>-</u>                 | <u>-</u>               | 0.0%                   | 102,142                               | 14,423<br>-                |
| Compensation from Property                      | 100,000                | 8,333               | <u>-</u>             | 0.0%                    | 8,333                    | -<br>-                   | -<br>-                | -<br>-                   | -<br>-                 | 0.0%                   | -                                     |                            |
| Miscellaneous Revenue                           |                        |                     | 3,549                | 100.0%                  | (3,549)                  |                          | <u> </u>              | 1,296                    | 1,296                  | 100.0%                 | (1,296)                               | (2,253)                    |
| Total Other Revenue                             |                        |                     |                      |                         |                          |                          | 44.000.04=            | (00.040)                 | (22.242)               | 0.00/                  |                                       |                            |
|                                                 | 137,615,500            | 11,467,958          | (70,808)             | -0.6%                   | 11,538,766               | 140,203,400              | 11,683,617            | (68,916)                 | (68,916)               | -0.6%                  | 11,752,533                            | 1,892                      |
| Transfers From Other Funds & Units              | 137,615,500            | 11,467,958          | (70,808)             | -0.6%<br>0.0%           | 11,538,766               | 140,203,400              | 11,683,617            | (68,916)                 | (68,916 <u>)</u><br>-  | 0.0%                   | 11,752,533                            | 1,892                      |

# **USD Expenditures Summary** FY21-22 as of July 2021