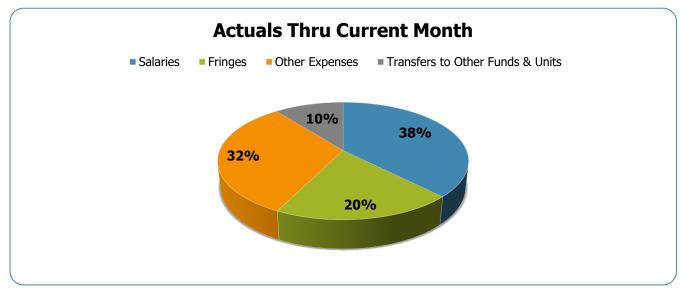

# All Departments GSD General

| Groups                                                        | Prior Annual<br>Budget   | Prior YTD<br>Budget    | Prior YTD<br>Actuals       | Prior YTD<br>Variance % | Prior YTD<br>Variance \$   | Current Annual<br>Budget | Current YTD<br>Budget | Current Month<br>Actuals | Current YTD<br>Actuals | Current YTD Variance % | Current YTD Variance \$ | FY22-FY21<br>Act. Variance |
|---------------------------------------------------------------|--------------------------|------------------------|----------------------------|-------------------------|----------------------------|--------------------------|-----------------------|--------------------------|------------------------|------------------------|-------------------------|----------------------------|
| EXPENSES & TRANSFERS:                                         | Duuget                   | Duuget                 | Actuals                    | Variance /0             | variance p                 | Duuget                   | Buuget                | Actuals                  | Actuals                | Variance /6            | variance p              | Act. Variance              |
| EXI LINGLO & TIVANOI LING.                                    |                          |                        |                            |                         |                            |                          |                       |                          |                        |                        |                         |                            |
| Salaries:                                                     |                          |                        |                            |                         |                            |                          |                       |                          |                        |                        |                         |                            |
| Regular Pay                                                   | 363,155,400              | 30,262,950             | 24,294,770                 | 80.3%                   | 5,968,180                  | 430,547,900              | 35,878,992            | 25,328,395               | 25,328,395             | 70.6%                  | 10,550,597              | 1,033,625                  |
| Overtime                                                      | 10,752,800               | 896,067                | (145,143)                  | -16.2%                  | 1,041,210                  | 11,641,700               | 970,142               | 1,086,390                | 1,086,390              | 112.0%                 | (116,248)               | 1,231,533                  |
| All Other Salary Codes                                        | 46,101,100               | 3,841,758              | 5,464,412                  | 142.2%                  | (1,622,654)                | 22,881,800               | 1,906,817             | 6,181,234                | 6,181,234              | 324.2%                 | (4,274,417)             | 716,822                    |
|                                                               |                          |                        |                            |                         |                            |                          |                       |                          |                        |                        |                         |                            |
| Total Salaries                                                | 420,009,300              | 35,000,775             | 29,614,039                 | 84.6%                   | 5,386,736                  | 465,071,400              | 38,755,950            | 32,596,019               | 32,596,019             | 84.1%                  | 6,159,931               | 2,981,980                  |
| Fringes                                                       | 214,872,600              | 17,906,050             | 15,558,705                 | 86.9%                   | 2,347,345                  | 225,171,500              | 18,764,292            | 17,147,857               | 17,147,857             | 91.4%                  | 1,616,435               | 1,589,152                  |
| Tiniges                                                       | 214,072,000              | 11,000,000             | 10,000,100                 | 00.070                  | 2,047,040                  | 220,171,000              | 10,704,202            | 11,141,001               | 17,147,007             | 01.470                 | 1,010,400               | 1,000,102                  |
| Other Expenses:                                               |                          |                        |                            |                         |                            |                          |                       |                          |                        |                        |                         |                            |
| Utilities                                                     | 21,539,900               | 1,794,992              | 1,457,089                  | 81.2%                   | 337,903                    | 18,489,600               | 1,540,800             | 1,492,313                | 1,492,313              | 96.9%                  | 48,487                  | 35,224                     |
| Professional & Purchased Services                             | 72,459,200               | 6,038,267              | 6,703,706                  | 111.0%                  | (665,439)                  | 73,632,200               | 6,136,017             | 6,044,238                | 6,044,238              | 98.5%                  | 91,779                  | (659,468)                  |
| Travel, Tuition & Dues                                        | 1,871,300                | 155,942                | 92,096                     | 59.1%                   | 63,846                     | 2,799,400                | 233,283               | 177,654                  | 177,654                | 76.2%                  | 55,629                  | 85,558                     |
| Communications                                                | 7,449,800                | 620,817                | 547,942                    | 88.3%                   | 72,875                     | 8,667,900                | 722,325               | 504,073                  | 504,073                | 69.8%                  | 218,252                 | (43,869)                   |
| Repairs & Maintenance Services                                | 9,448,100                | 787,342                | 416,803                    | 52.9%                   | 370,539                    | 11,653,500               | 971,125               | 381,012                  | 381,012                | 39.2%                  | 590,113                 | (35,791)                   |
| Internal Service Fees                                         | 31,497,000               | 2,624,750              | 2,605,349                  | 99.3%                   | 19,401                     | 38,319,200               | 3,193,267             | 3,162,658                | 3,162,658              | 99.0%                  | 30,609                  | 557,309                    |
| All Other Expenses                                            | 128,692,400              | 10,724,367             | 23,337,358                 | 217.6%                  | (12,612,991)               | 177,915,100              | 14,826,258            | 16,023,289               | 16,023,289             | 108.1%                 | (1,197,031)             | (7,314,069)                |
| ·                                                             |                          | ,                      | ,                          |                         | , , , ,                    | ,                        | ,                     | , ,                      | ,                      |                        | · · · · · · ·           | , , , ,                    |
| Total Other Expenses                                          | 272,957,700              | 22,746,475             | 35,160,343                 | 154.6%                  | (12,413,868)               | 331,476,900              | 27,623,075            | 27,785,237               | 27,785,237             | 100.6%                 | (162,162)               | (7,375,106)                |
| Transfers to Other Funds & Units                              | 137,140,000              | 11,428,333             | 10,030,745                 | 87.8%                   | 1,397,588                  | 113,159,500              | 9,429,958             | 9,161,878                | 9,161,878              | 97.2%                  | 268,080                 | (868,867)                  |
| TOTAL EXPENSES & TRANSFERS                                    | 1,044,979,600            | 87,081,633             | 90,363,832                 | 103.8%                  | (3,282,199)                | 1,134,879,300            | 94,573,275            | 86,690,991               | 86,690,991             | 91.7%                  | 7,882,284               | (3,672,841)                |
| TOTAL EXPENSES & TRANSPERS                                    | 1,044,979,000            | 07,001,033             | 90,303,032                 | 103.0 /6                | (3,202,199)                | 1,134,079,300            | 94,973,273            | 00,030,331               | 00,030,331             | 91.7/0                 | 1,002,204               | (3,072,041)                |
|                                                               |                          |                        |                            |                         |                            |                          |                       |                          |                        |                        |                         |                            |
| REVENUES & TRANSFERS:                                         |                          |                        |                            |                         |                            |                          |                       |                          |                        |                        |                         |                            |
|                                                               |                          |                        |                            |                         |                            |                          |                       |                          |                        |                        |                         |                            |
| Charges, Commissions & Fees                                   | 54,468,900               | 4,539,075              | 1,490,738                  | 32.8%                   | 3,048,337                  | 56,124,600               | 4,677,050             | 2,628,876                | 2,628,876              | 56.2%                  | 2,048,174               | 1,138,138                  |
| Other Covernments & Agencies                                  |                          |                        |                            |                         |                            |                          |                       |                          |                        |                        |                         |                            |
| Other Governments & Agencies:<br>Federal Direct               | 2 211 200                | 104 267                | (500 027)                  | 225.0%                  | 702 104                    | 2 249 700                | 270 725               | (210 760)                | (210 760)              | ) -117.7%              | E00 402                 | 280,069                    |
|                                                               | 2,211,200                | 184,267                | (598,837)                  | -325.0%                 | 783,104                    | 3,248,700                | 270,725               | (318,768)<br>191         | • • •                  |                        | 589,493                 | 260,069                    |
| Fed Through State Pass-Through Fed Through Other Pass-Through | 2,033,300                | 169,442                | -                          | 0.0%<br>0.0%            | 169,442<br>650,000         | 3,078,300<br>7,200,000   | 256,525<br>600,000    | 4,502                    | 191<br>4,502           | 0.1%<br>0.8%           | 256,334<br>595,498      | 4,502                      |
| State Direct                                                  | 7,800,000                | 650,000<br>6 560 567   | (12 001 670)               | -196.2%                 |                            | 103,264,100              |                       |                          |                        |                        |                         | 10,529,752                 |
| Other Government & Agencies                                   | 78,834,800<br>42,071,200 | 6,569,567<br>3,505,933 | (12,891,678)<br>35,501,266 | 1012.6%                 | 19,461,245<br>(31,995,333) | 7,146,300                | 8,605,342<br>595,525  | (2,361,926)<br>(41,527)  |                        |                        | 10,967,268<br>637,052   | (35,542,793)               |
| Other Government & Agencies                                   | 42,071,200               | 3,303,933              | 33,301,200                 | 1012.070                | (31,993,333)               | 7,140,300                | 393,323               | (41,321)                 | (41,321                | ) -7.070               | 037,032                 | (33,342,793)               |
| Total Other Governments & Agencies                            | 132,950,500              | 11,079,208             | 22,010,751                 | 198.7%                  | (10,931,543)               | 123,937,400              | 10,328,117            | (2,717,528)              | (2,717,528)            | -26.3%                 | 13,045,645              | (24,728,279)               |
|                                                               |                          |                        |                            |                         |                            |                          |                       |                          |                        |                        |                         |                            |
| Other Revenue:                                                |                          |                        |                            |                         |                            |                          |                       |                          |                        |                        |                         |                            |
| Property Taxes                                                | 624,547,100              | 52,045,592             | 80,269                     | 0.2%                    | 51,965,323                 | 621,435,200              | 51,786,267            | 9,820,602                | 9,820,602              |                        | 41,965,665              | 9,740,333                  |
| Local Option Sales Tax                                        | 122,814,300              | 10,234,525             | (11,160,964)               | -109.1%                 | 21,395,489                 | 161,049,600              | 13,420,800            | -                        | -                      | 0.0%                   | 13,420,800              | 11,160,964                 |
| Other Tax, Licences & Permits                                 | 100,480,600              | 8,373,383              | (68,804)                   | -0.8%                   | 8,442,187                  | 142,965,000              | 11,913,750            | 5,437,888                | 5,437,888              | 45.6%                  | 6,475,862               | 5,506,692                  |
| Fines, Forfeits & Penalties                                   | 5,619,600                | 468,300                | 44,684                     | 9.5%                    | 423,616                    | 4,744,200                | 395,350               | 110,345                  | 110,345                | 27.9%                  | 285,005                 | 65,661                     |
| Compensation from Property                                    | 631,300                  | 52,608                 | 111,151                    | 211.3%                  | (58,543)                   | 698,500                  | 58,208                | 64,888                   | 64,888                 |                        | (6,680)                 | (46,263)                   |
| Miscellaneous Revenue                                         | 915,300                  | 76,275                 | 30,820                     | 40.4%                   | 45,455                     | 1,011,700                | 84,308                | 16,993                   | 16,993                 | 20.2%                  | 67,315                  | (13,827)                   |
| Total Other Revenue                                           | 855,008,200              | 71,250,683             | (10,962,844)               | -15.4%                  | 82,213,527                 | 931,904,200              | 77,658,683            | 15,450,716               | 15,450,716             | 19.9%                  | 62,207,967              | 26,413,560                 |
|                                                               |                          |                        |                            |                         |                            |                          |                       |                          |                        |                        |                         |                            |
| Transfers From Other Funds & Units                            | 20,307,300               | 1,692,275              | 694,722                    | 41.1%                   | 997,553                    | 23,111,800               | 1,925,983             | 452,037                  | 452,037                | 23.5%                  | 1,473,946               | (242,685)                  |
| TOTAL REVENUE & TRANSFERS                                     | 1,062,734,900            | 88,561,242             | 13,233,367                 | 14.9%                   | 75,327,875                 | 1,135,078,000            | 94,589,833            | 15,814,101               | 15,814,101             | 16.7%                  | 78,775,732              | 2,580,734                  |
|                                                               |                          |                        |                            |                         |                            |                          |                       |                          |                        |                        |                         |                            |

# **GSD Expenditures Summary** FY21-22 as of July 2021