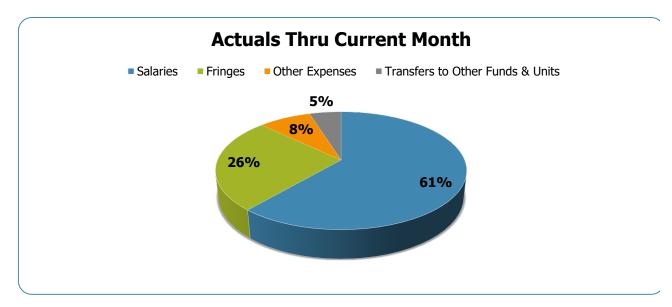

#### All Departments USD General

| Groups                                          | Prior Annual<br>Budget | Prior YTD<br>Budget | Prior YTD<br>Actuals | Prior YTD<br>Variance % | Prior YTD<br>Variance \$ | Current Annual<br>Budget | Current YTD<br>Budget | Current Month<br>Actuals | Current YTD<br>Actuals | Current YTD Variance % | Current YTD Variance \$               | FY22-FY21<br>Act. Variance |
|-------------------------------------------------|------------------------|---------------------|----------------------|-------------------------|--------------------------|--------------------------|-----------------------|--------------------------|------------------------|------------------------|---------------------------------------|----------------------------|
| EXPENSES & TRANSFERS:                           |                        |                     |                      |                         |                          |                          |                       |                          |                        | ,                      | , , , , , , , , , , , , , , , , , , , |                            |
| Salaries:                                       |                        |                     |                      |                         |                          |                          |                       |                          |                        |                        |                                       |                            |
| Regular Pay                                     | 50,429,000             | 4,202,417           | 2,643,923            | 62.9%                   | 1,558,494                | 53,993,500               | 4,499,458             | 2,888,874                | 2,888,874              | 64.2%                  | 1,610,584                             | 244,951                    |
| Overtime                                        | 1,015,200              | 84,600              | 252,112              | 298.0%                  | (167,512)                | 2,381,200                | 198,433               | 81,424                   | 81,424                 | 41.0%                  | 117,009                               | (170,688)                  |
| All Other Salary Codes                          | 999,700                | 83,308              | 1,326,327            | 1592.1%                 | (1,243,019)              | (1,500,400)              | (125,033)             | 1,248,581                | 1,248,581              | -998.6%                | (1,373,614)                           | (77,746)                   |
| Total Salaries                                  | 52,443,900             | 4,370,325           | 4,222,362            | 96.6%                   | 147,963                  | 54,874,300               | 4,572,858             | 4,218,879                | 4,218,879              | 92.3%                  | 353,979                               | (3,483)                    |
| Fringes                                         | 22,830,400             | 1,902,533           | 1,690,531            | 88.9%                   | 212,002                  | 23,149,400               | 1,929,117             | 1,775,636                | 1,775,636              | 92.0%                  | 153,481                               | 85,105                     |
| Other Expenses:                                 |                        |                     |                      |                         |                          |                          |                       |                          |                        |                        |                                       |                            |
| Utilities                                       | 8,067,200              | 672,267             | 10,331               | 1.5%                    | 661,936                  | 8,093,200                | 674,433               | 1,778                    | 1,778                  | 0.3%                   | 672,655                               | (8,553)                    |
| Professional & Purchased Services               | 152,700                | 12,725              | , <u> </u>           | 0.0%                    | 12,725                   | 15,000                   | 1,250                 | -                        | ´-                     | 0.0%                   | 1,250                                 | -                          |
| Travel, Tuition & Dues                          | 2,000                  | 167                 | 50                   | 30.0%                   | 117                      | 11,100                   | 925                   | 30                       | 30                     | 3.2%                   | 895                                   | (20)                       |
| Communications                                  | 57,900                 | 4,825               | 3,512                | 72.8%                   | 1,313                    | 87,900                   | 7,325                 | 3,430                    | 3,430                  | 46.8%                  | 3,895                                 | (82)                       |
| Repairs & Maintenance Services                  | 54,000                 | 4,500               | -                    | 0.0%                    | 4,500                    | 54,000                   | 4,500                 | (1,233)                  | (1,233)                | -27.4%                 | 5,733                                 | (1,233)                    |
| Internal Service Fees                           | 5,492,800              | 457,733             | 457,733              | 100.0%                  | 0                        | 6,011,800                | 500,983               | 500,983                  | 500,983                | 100.0%                 | 0                                     | 43,250                     |
| All Other Expenses                              | 3,997,500              | 333,125             | 51,112               | 15.3%                   | 282,013                  | 7,092,700                | 591,058               | 46,498                   | 46,498                 | 7.9%                   | 544,560                               | (4,614)                    |
| Total Other Expenses                            | 17,824,100             | 1,485,342           | 522,738              | 35.2%                   | 962,604                  | 21,365,700               | 1,780,475             | 551,486                  | 551,486                | 31.0%                  | 1,228,989                             | 28,748                     |
| Transfers to Other Funds & Units                | 40,592,800             | 3,382,733           | 4,830,367            | 142.8%                  | (1,447,634)              | 41,442,600               | 3,453,550             | 333,675                  | 333,675                | 9.7%                   | 3,119,875                             | (4,496,692)                |
| TOTAL EXPENSES & TRANSFERS                      | 133,691,200            | 11,140,933          | 11,265,998           | 101.1%                  | (125,065)                | 140,832,000              | 11,736,000            | 6,879,676                | 6,879,676              | 58.6%                  | 4,856,324                             | (4,386,322)                |
| REVENUES & TRANSFERS:                           |                        |                     |                      |                         |                          |                          |                       |                          |                        |                        |                                       |                            |
| Charges, Commissions & Fees                     | 1,458,500              | 121,542             | 67,521               | 55.6%                   | 54,021                   | 106,000                  | 8,833                 | 11,387                   | 11,387                 | 128.9%                 | (2,554)                               | (56,134)                   |
| Other Governments & Agencies:                   |                        |                     |                      |                         |                          |                          |                       |                          |                        |                        |                                       |                            |
| Other Governments & Agencies:<br>Federal Direct |                        |                     |                      | 0.0%                    |                          |                          |                       |                          |                        | 0.0%                   |                                       |                            |
| Fed Through State Pass-Through                  | _                      | _                   | _                    | 0.0%                    | -                        | _                        | _                     | _                        | _                      | 0.0%                   | _                                     | _                          |
| Fed Through Other Pass-Through                  | _                      | _                   | _                    | 0.0%                    | _                        | _                        | _                     | _                        | _                      | 0.0%                   | _                                     | _                          |
| State Direct                                    | 402,600                | 33,550              | _                    | 0.0%                    | 33,550                   | 522,600                  | 43,550                | _                        | _                      | 0.0%                   | 43,550                                | _                          |
| Other Government & Agencies                     | -                      | -                   | -                    | 0.0%                    | -                        | -                        | -                     | -                        | -                      | 0.0%                   | -                                     |                            |
| Total Other Governments & Agencies              | 402,600                | 33,550              | -                    | 0.0%                    | 33,550                   | 522,600                  | 43,550                | -                        | -                      | 0.0%                   | 43,550                                |                            |
| Other Bevenue                                   |                        |                     |                      |                         |                          |                          |                       |                          |                        |                        |                                       |                            |
| Other Revenue:                                  | 105 501 600            | 10 465 067          | 70                   | 0.00/                   | 10,465,895               | 121 050 500              | 10 000 075            | (70.040)                 | (70.040)               | 0.60/                  | 10 001 007                            | (70.004)                   |
| Property Taxes<br>Local Option Sales Tax        | 125,591,600            | 10,465,967          | 72                   | 0.0%<br>0.0%            | 10,405,895               | 131,050,500              | 10,920,875            | (70,212)                 | (70,212)               |                        | 10,991,087                            | (70,284)                   |
| Other Tax, Licences & Permits                   | 11,923,900             | 993,658             | (74,429)             |                         | 1,068,087                | 9,152,900                | 762,742               | -                        | -                      | 0.0%<br>0.0%           | 762,742                               | -<br>74,429                |
| Fines, Forfeits & Penalties                     | 11,323,300             | -                   | (14,428)             | 0.0%                    | 1,000,007                | J, 1JZ,JUU<br>-          | 102,142               | <u>-</u>                 | <u>-</u>               | 0.0%                   | 102,142                               | 14,423<br>-                |
| Compensation from Property                      | 100,000                | 8,333               | <u>-</u>             | 0.0%                    | 8,333                    | -<br>-                   | -<br>-                | -<br>-                   | -<br>-                 | 0.0%                   | -                                     |                            |
| Miscellaneous Revenue                           |                        |                     | 3,549                | 100.0%                  | (3,549)                  |                          | <u> </u>              | 1,296                    | 1,296                  | 100.0%                 | (1,296)                               | (2,253)                    |
| Total Other Revenue                             |                        |                     |                      |                         |                          |                          | 44.000.04=            | (00.040)                 | (22.242)               | 0.00/                  |                                       |                            |
|                                                 | 137,615,500            | 11,467,958          | (70,808)             | -0.6%                   | 11,538,766               | 140,203,400              | 11,683,617            | (68,916)                 | (68,916)               | -0.6%                  | 11,752,533                            | 1,892                      |
| Transfers From Other Funds & Units              | 137,615,500            | 11,467,958          | (70,808)             | -0.6%<br>0.0%           | 11,538,766               | 140,203,400              | 11,683,617            | (68,916)                 | (68,916 <u>)</u><br>-  | 0.0%                   | 11,752,533                            | 1,892                      |

# **USD Expenditures Summary** FY21-22 as of July 2021