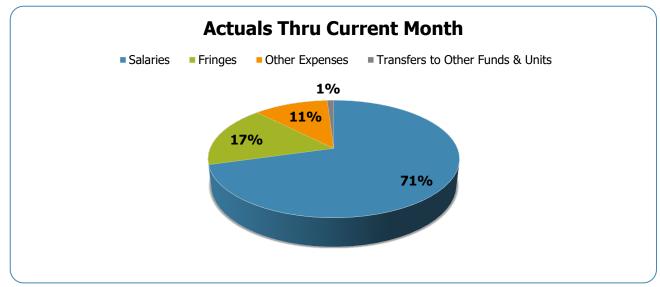

#### MNPS Operating

| Croups                             | Prior Annual<br>Budget | Prior YTD<br>Budget | Prior YTD<br>Actuals | Prior YTD Variance %      | Prior YTD Variance \$ | Current Annual<br>Budget | Current YTD<br>Budget | Current Month Actuals | Current YTD Actuals | Current YTD Variance % | Current YTD<br>Variance \$ | FY22-FY21<br>Act. Variance |
|------------------------------------|------------------------|---------------------|----------------------|---------------------------|-----------------------|--------------------------|-----------------------|-----------------------|---------------------|------------------------|----------------------------|----------------------------|
| Groups EXPENSES & TRANSFERS:       | Buugei                 | Buugei              | Actuals              | Variance %                | Variance \$           | Бийдег                   | Buuget                | Actuals               | Actuals             | Variance 76            | variance \$                | ACL. Variance              |
| EXPENSES & TRANSPERS.              |                        |                     |                      |                           |                       |                          |                       |                       |                     |                        |                            |                            |
| Salaries:                          |                        |                     |                      |                           |                       |                          |                       |                       |                     |                        |                            |                            |
| Regular Pay                        | 429,527,524            | 35,793,960          | 22,372,463           | 62.5%                     | 13,421,497            | 494,023,000              | 41,168,583            | 23,576,434            | 23,576,434          | 57.3%                  | 17,592,149                 | 1,203,971                  |
| Overtime                           | 1,905,400              | 158,783             | 45,571               | 28.7%                     | 113,212               | 2,439,200                | 203,267               | 109,515               | 109,515             | 53.9%                  | 93,752                     | 63,944                     |
| All Other Salary Codes             | 7,633,700              | 636,142             | 1,016,305            | 159.8%                    | (380,163)             | 16,502,100               | 1,375,175             | 944,604               | 944,604             | 68.7%                  | 430,571                    | (71,701)                   |
| Total Salaries                     | 439,066,624            | 36,588,885          | 23,434,339           | 64.0%                     | 13,154,546            | 512,964,300              | 42,747,025            | 24,630,553            | 24,630,553          | 57.6%                  | 18,116,472                 | 1,196,214                  |
| Fringes                            | 180,948,276            | 15,079,023          | 5,479,730            | 36.3%                     | 9,599,293             | 178,743,000              | 14,895,250            | 5,957,198             | 5,957,198           | 40.0%                  | 8,938,052                  | 477,468                    |
| Other Expenses:                    |                        |                     |                      |                           |                       |                          |                       |                       |                     |                        |                            |                            |
| Utilities                          | 25,408,000             | 2,117,333           | 1,045,121            | 49.4%                     | 1,072,212             | 24,156,000               | 2,013,000             | 1,155,246             | 1,155,246           | 57.4%                  | 857,754                    | 110,125                    |
| Professional & Purchased Services  | 41,362,300             | 3,446,858           | 1,341,119            | 38.9%                     | 2,105,739             | 47,909,200               | 3,992,433             | 871,325               | 871,325             | 21.8%                  | 3,121,108                  | (469,794)                  |
| Travel, Tuition & Dues             | 1,683,000              | 140,250             | (110,664)            | -78.9%                    | 250,914               | 1,864,700                | 155,392               | (195,117)             | (195,117)           |                        | 350,509                    | (84,453)                   |
| Communications                     | 2,252,800              | 187,733             | 12,902               | 6.9%                      | 174,831               | 2,462,100                | 205,175               | (67,988)              | (67,988)            |                        | 273,163                    | (80,890)                   |
| Repairs & Maintenance Services     | 5,218,800              | 434,900             | (156,271)            | -35.9%                    | 591,171               | 2,972,600                | 247,717               | (253,735)             | (253,735)           |                        | 501,452                    | (97,464)                   |
| Internal Service Fees              | 3,913,200              | 326,100             | 326,307              | 100.1%                    | (207)                 | 3,756,500                | 313,042               | 313,042               | 313,042             | 100.0%                 | (0)                        | (13,265)                   |
| All Other Expenses                 | 59,828,400             | 4,985,700           | 3,327,862            | 66.7%                     | 1,657,838             | 63,195,300               | 5,266,275             | 2,132,341             | 2,132,341           | 40.5%                  | 3,133,934                  | (1,195,521)                |
| All Other Expenses                 | 39,020,400             | 4,905,700           | 3,327,002            | 00.7 70                   | 1,037,030             | 03,193,300               | 3,200,273             | 2,132,341             | 2,132,341           | 40.376                 | 3,133,934                  | (1,193,321)                |
| Total Other Expenses               | 139,666,500            | 11,638,875          | 5,786,376            | 49.7%                     | 5,852,499             | 146,316,400              | 12,193,033            | 3,955,114             | 3,955,114           | 32.4%                  | 8,237,919                  | (1,831,262)                |
| Transfers to Other Funds & Units   | 173,970,700            | 14,497,558          | 357,083              | 2.5%                      | 14,140,475            | 176,637,900              | 14,719,825            | 348,889               | 348,889             | 2.4%                   | 14,370,936                 | (8,194)                    |
| TOTAL EXPENSES & TRANSFERS         | 933,652,100            | 77,804,342          | 35,057,528           | 45.1%                     | 42,746,814            | 1,014,661,600            | 84,555,133            | 34,891,754            | 34,891,754          | 41.3%                  | 49,663,379                 | (165,774)                  |
| REVENUES & TRANSFERS:              |                        |                     |                      |                           |                       |                          |                       |                       |                     |                        |                            |                            |
| Charges, Commissions & Fees        | 2,250,000              | 187,500             | (4,296)              | -2.3%                     | 191,796               | 2,250,000                | 187,500               | 52,454                | 52,454              | 28.0%                  | 135,046                    | 56,750                     |
| Other Governments & Agencies:      |                        |                     |                      |                           |                       |                          |                       |                       |                     |                        |                            |                            |
| Federal Direct                     | _                      | _                   | _                    | 0.0%                      | _                     | _                        | _                     | _                     | _                   | 0.0%                   | _                          | _                          |
| Fed Through State Pass-Through     | 500,000                | 41,667              | _<br>_               | 0.0%                      | 41,667                | 500,000                  | 41,667                | 4,050                 | 4,050               | 9.7%                   | 37,617                     | 4,050                      |
| Fed Through Other Pass-Through     | 500,000                | -1,007              | _                    | 0.0%                      | -1,007                | 500,000                  | +1,00 <i>1</i>        | -,000                 | -,000               | 0.0%                   | -                          | -,000                      |
| State Direct                       | 288,467,800            | 24,038,983          | (120,184)            |                           | 24,159,167            | 285,619,700              | 23,801,642            | 1,475                 | 1,475               | 0.0%                   | 23,800,167                 | 121,659                    |
| Other Government & Agencies        | 10,000                 | 833                 | 177                  | 21.2%                     | 656                   | 10,000                   | 833                   | 177                   | 177                 | 21.2%                  | 656                        | 121,009                    |
| Total Other Governments & Agencies | 288,977,800            | 24,081,483          | (120,007)            | -0.5%                     | 24,201,490            | 286,129,700              | 23,844,142            | 5,702                 | 5,702               |                        | 23,838,440                 | 125,709                    |
| Total Other Governments & Agencies | 200,911,000            | 24,001,403          | (120,007)            | -0.5 /6                   | 24,201,490            | 200,129,700              | 23,044,142            | 3,702                 | 3,702               | 0.0 /6                 | 23,030,440                 | 123,709                    |
| Other Revenue:                     |                        |                     |                      |                           |                       |                          |                       |                       |                     |                        |                            |                            |
| Property Taxes                     | 431,608,100            | 35,967,342          | 227                  | 0.0%                      | 35,967,115            | 458,308,900              | 38,192,408            | (13,183)              | (13,183)            | 0.0%                   | 38,205,591                 | (13,410)                   |
| Local Option Sales Tax             | 178,361,400            | 14,863,450          | (19,831,332)         | -133.4%                   | 34,694,782            | 250,083,200              | 20,840,267            | -                     |                     | 0.0%                   | 20,840,267                 | 19,831,332                 |
| Other Tax, Licences & Permits      | 17,182,100             | 1,431,842           | (735,091)            | -51.3%                    | 2,166,933             | 12,995,600               | 1,082,967             | 42,576                | 42,576              | 3.9%                   | 1,040,391                  | 777,667                    |
| Fines, Forfeits & Penalties        | 1,200                  | 100                 | -                    | 0.0%                      | 100                   | 1,200                    | 100                   | 75                    | 75                  | 75.0%                  | 25                         | 75                         |
| Compensation from Property         | 1,640,000              | 136,667             | 1,567                | 1.1%                      | 135,100               | 2,443,000                | 203,583               | 18,619                | 18,619              | 9.1%                   | 184,964                    | 17,052                     |
| Miscellaneous Revenue              | 150,000                | 12,500              | 143,223              | 1145.8%                   | (130,723)             |                          | 12,500                | 4,007                 | 4,007               | 32.1%                  | 8,493                      | (139,216)                  |
| Total Other Revenue                | 628,942,800            | 52,411,900          | (20,421,406)         | -39.0%                    | 72,833,306            | 723,981,900              | 60,331,825            | 52,094                | 52,094              | 0.1%                   | 60,279,731                 | 20,473,500                 |
| Transfers From Other Funds & Units | 13,481,500             | 1,123,458           | 4,820,862            | 429.1%                    | (3,697,404)           | 2,300,000                | 191,667               | _                     | _                   | 0.0%                   | 191,667                    | (4,820,862)                |
| TOTAL REVENUE & TRANSFERS          | 933,652,100            | 77,804,342          | (15,724,847)         |                           | 93,529,189            | 1,014,661,600            | 84,555,133            | 110,250               | 110,250             |                        | 84,444,883                 | 15,835,097                 |
| I O I AL INLIVERIOL & INANSFERS    | 333,032,100            | 11,004,342          | (13,724,047)         | - <u>4</u> U. <u>4</u> /0 | 33,323,103            | 1,014,001,000            | 04,000,100            | 110,230               | 110,230             | U. 1 /0                | 04,444,003                 | 10,000,001                 |

# MNPS Operating Fund Expenditures Summary FY21-22 as of July 2021