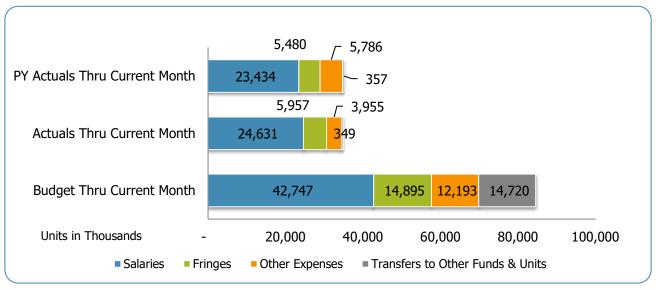

#### MNPS Operating

| Croups                             | Prior Annual<br>Budget | Prior YTD<br>Budget | Prior YTD<br>Actuals | Prior YTD Variance %      | Prior YTD Variance \$ | Current Annual<br>Budget | Current YTD<br>Budget | Current Month Actuals | Current YTD Actuals | Current YTD Variance % | Current YTD<br>Variance \$ | FY22-FY21<br>Act. Variance |
|------------------------------------|------------------------|---------------------|----------------------|---------------------------|-----------------------|--------------------------|-----------------------|-----------------------|---------------------|------------------------|----------------------------|----------------------------|
| Groups EXPENSES & TRANSFERS:       | Buugei                 | Buugei              | Actuals              | Variance %                | Variance \$           | Бийдег                   | Buuget                | Actuals               | Actuals             | Variance 76            | variance \$                | ACL. Variance              |
| EXPENSES & TRANSPERS.              |                        |                     |                      |                           |                       |                          |                       |                       |                     |                        |                            |                            |
| Salaries:                          |                        |                     |                      |                           |                       |                          |                       |                       |                     |                        |                            |                            |
| Regular Pay                        | 429,527,524            | 35,793,960          | 22,372,463           | 62.5%                     | 13,421,497            | 494,023,000              | 41,168,583            | 23,576,434            | 23,576,434          | 57.3%                  | 17,592,149                 | 1,203,971                  |
| Overtime                           | 1,905,400              | 158,783             | 45,571               | 28.7%                     | 113,212               | 2,439,200                | 203,267               | 109,515               | 109,515             | 53.9%                  | 93,752                     | 63,944                     |
| All Other Salary Codes             | 7,633,700              | 636,142             | 1,016,305            | 159.8%                    | (380,163)             | 16,502,100               | 1,375,175             | 944,604               | 944,604             | 68.7%                  | 430,571                    | (71,701)                   |
| Total Salaries                     | 439,066,624            | 36,588,885          | 23,434,339           | 64.0%                     | 13,154,546            | 512,964,300              | 42,747,025            | 24,630,553            | 24,630,553          | 57.6%                  | 18,116,472                 | 1,196,214                  |
| Fringes                            | 180,948,276            | 15,079,023          | 5,479,730            | 36.3%                     | 9,599,293             | 178,743,000              | 14,895,250            | 5,957,198             | 5,957,198           | 40.0%                  | 8,938,052                  | 477,468                    |
| Other Expenses:                    |                        |                     |                      |                           |                       |                          |                       |                       |                     |                        |                            |                            |
| Utilities                          | 25,408,000             | 2,117,333           | 1,045,121            | 49.4%                     | 1,072,212             | 24,156,000               | 2,013,000             | 1,155,246             | 1,155,246           | 57.4%                  | 857,754                    | 110,125                    |
| Professional & Purchased Services  | 41,362,300             | 3,446,858           | 1,341,119            | 38.9%                     | 2,105,739             | 47,909,200               | 3,992,433             | 871,325               | 871,325             | 21.8%                  | 3,121,108                  | (469,794)                  |
| Travel, Tuition & Dues             | 1,683,000              | 140,250             | (110,664)            | -78.9%                    | 250,914               | 1,864,700                | 155,392               | (195,117)             | (195,117)           |                        | 350,509                    | (84,453)                   |
| Communications                     | 2,252,800              | 187,733             | 12,902               | 6.9%                      | 174,831               | 2,462,100                | 205,175               | (67,988)              | (67,988)            |                        | 273,163                    | (80,890)                   |
| Repairs & Maintenance Services     | 5,218,800              | 434,900             | (156,271)            | -35.9%                    | 591,171               | 2,972,600                | 247,717               | (253,735)             | (253,735)           |                        | 501,452                    | (97,464)                   |
| Internal Service Fees              | 3,913,200              | 326,100             | 326,307              | 100.1%                    | (207)                 | 3,756,500                | 313,042               | 313,042               | 313,042             | 100.0%                 | (0)                        | (13,265)                   |
| All Other Expenses                 | 59,828,400             | 4,985,700           | 3,327,862            | 66.7%                     | 1,657,838             | 63,195,300               | 5,266,275             | 2,132,341             | 2,132,341           | 40.5%                  | 3,133,934                  | (1,195,521)                |
| All Other Expenses                 | 39,020,400             | 4,905,700           | 3,327,002            | 00.7 70                   | 1,037,030             | 03,193,300               | 3,200,273             | 2,132,341             | 2,132,341           | 40.376                 | 3,133,934                  | (1,193,321)                |
| Total Other Expenses               | 139,666,500            | 11,638,875          | 5,786,376            | 49.7%                     | 5,852,499             | 146,316,400              | 12,193,033            | 3,955,114             | 3,955,114           | 32.4%                  | 8,237,919                  | (1,831,262)                |
| Transfers to Other Funds & Units   | 173,970,700            | 14,497,558          | 357,083              | 2.5%                      | 14,140,475            | 176,637,900              | 14,719,825            | 348,889               | 348,889             | 2.4%                   | 14,370,936                 | (8,194)                    |
| TOTAL EXPENSES & TRANSFERS         | 933,652,100            | 77,804,342          | 35,057,528           | 45.1%                     | 42,746,814            | 1,014,661,600            | 84,555,133            | 34,891,754            | 34,891,754          | 41.3%                  | 49,663,379                 | (165,774)                  |
| REVENUES & TRANSFERS:              |                        |                     |                      |                           |                       |                          |                       |                       |                     |                        |                            |                            |
| Charges, Commissions & Fees        | 2,250,000              | 187,500             | (4,296)              | -2.3%                     | 191,796               | 2,250,000                | 187,500               | 52,454                | 52,454              | 28.0%                  | 135,046                    | 56,750                     |
| Other Governments & Agencies:      |                        |                     |                      |                           |                       |                          |                       |                       |                     |                        |                            |                            |
| Federal Direct                     | _                      | _                   | _                    | 0.0%                      | _                     | _                        | _                     | _                     | _                   | 0.0%                   | _                          | _                          |
| Fed Through State Pass-Through     | 500,000                | 41,667              | _<br>_               | 0.0%                      | 41,667                | 500,000                  | 41,667                | 4,050                 | 4,050               | 9.7%                   | 37,617                     | 4,050                      |
| Fed Through Other Pass-Through     | 500,000                | -1,007              | _                    | 0.0%                      | -1,007                | 500,000                  | +1,00 <i>1</i>        | -,000                 | -,000               | 0.0%                   | -                          | -,000                      |
| State Direct                       | 288,467,800            | 24,038,983          | (120,184)            |                           | 24,159,167            | 285,619,700              | 23,801,642            | 1,475                 | 1,475               | 0.0%                   | 23,800,167                 | 121,659                    |
| Other Government & Agencies        | 10,000                 | 833                 | 177                  | 21.2%                     | 656                   | 10,000                   | 833                   | 177                   | 177                 | 21.2%                  | 656                        | 121,009                    |
| Total Other Governments & Agencies | 288,977,800            | 24,081,483          | (120,007)            | -0.5%                     | 24,201,490            | 286,129,700              | 23,844,142            | 5,702                 | 5,702               |                        | 23,838,440                 | 125,709                    |
| Total Other Governments & Agencies | 200,911,000            | 24,001,403          | (120,007)            | -0.5 /6                   | 24,201,490            | 200,129,700              | 23,044,142            | 3,702                 | 3,702               | 0.0 /6                 | 23,030,440                 | 123,709                    |
| Other Revenue:                     |                        |                     |                      |                           |                       |                          |                       |                       |                     |                        |                            |                            |
| Property Taxes                     | 431,608,100            | 35,967,342          | 227                  | 0.0%                      | 35,967,115            | 458,308,900              | 38,192,408            | (13,183)              | (13,183)            | 0.0%                   | 38,205,591                 | (13,410)                   |
| Local Option Sales Tax             | 178,361,400            | 14,863,450          | (19,831,332)         | -133.4%                   | 34,694,782            | 250,083,200              | 20,840,267            | -                     |                     | 0.0%                   | 20,840,267                 | 19,831,332                 |
| Other Tax, Licences & Permits      | 17,182,100             | 1,431,842           | (735,091)            | -51.3%                    | 2,166,933             | 12,995,600               | 1,082,967             | 42,576                | 42,576              | 3.9%                   | 1,040,391                  | 777,667                    |
| Fines, Forfeits & Penalties        | 1,200                  | 100                 | -                    | 0.0%                      | 100                   | 1,200                    | 100                   | 75                    | 75                  | 75.0%                  | 25                         | 75                         |
| Compensation from Property         | 1,640,000              | 136,667             | 1,567                | 1.1%                      | 135,100               | 2,443,000                | 203,583               | 18,619                | 18,619              | 9.1%                   | 184,964                    | 17,052                     |
| Miscellaneous Revenue              | 150,000                | 12,500              | 143,223              | 1145.8%                   | (130,723)             |                          | 12,500                | 4,007                 | 4,007               | 32.1%                  | 8,493                      | (139,216)                  |
| Total Other Revenue                | 628,942,800            | 52,411,900          | (20,421,406)         | -39.0%                    | 72,833,306            | 723,981,900              | 60,331,825            | 52,094                | 52,094              | 0.1%                   | 60,279,731                 | 20,473,500                 |
| Transfers From Other Funds & Units | 13,481,500             | 1,123,458           | 4,820,862            | 429.1%                    | (3,697,404)           | 2,300,000                | 191,667               | _                     | _                   | 0.0%                   | 191,667                    | (4,820,862)                |
| TOTAL REVENUE & TRANSFERS          | 933,652,100            | 77,804,342          | (15,724,847)         |                           | 93,529,189            | 1,014,661,600            | 84,555,133            | 110,250               | 110,250             |                        | 84,444,883                 | 15,835,097                 |
| I O I AL INLIVERIOL & INANSFERS    | 333,032,100            | 11,004,342          | (13,724,047)         | - <u>4</u> U. <u>4</u> /0 | 33,323,103            | 1,014,001,000            | 04,000,100            | 110,230               | 110,230             | U. 1 /0                | 04,444,003                 | 10,000,001                 |

# MNPS Operating Fund Expenditures Summary FY21-22 as of July 2021