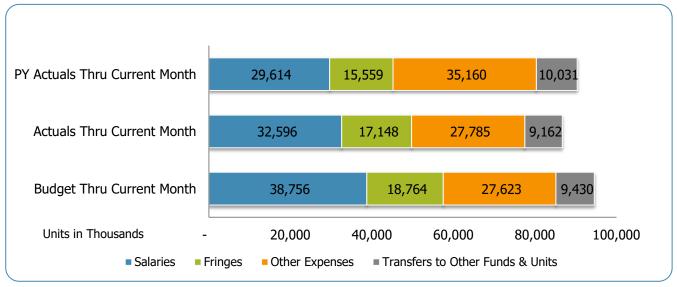

# All Departments GSD General

| Groups                                                        | Prior Annual<br>Budget   | Prior YTD<br>Budget    | Prior YTD<br>Actuals       | Prior YTD<br>Variance % | Prior YTD<br>Variance \$   | Current Annual<br>Budget | Current YTD<br>Budget | Current Month<br>Actuals | Current YTD<br>Actuals | Current YTD Variance % | Current YTD Variance \$ | FY22-FY21<br>Act. Variance |
|---------------------------------------------------------------|--------------------------|------------------------|----------------------------|-------------------------|----------------------------|--------------------------|-----------------------|--------------------------|------------------------|------------------------|-------------------------|----------------------------|
| EXPENSES & TRANSFERS:                                         | Duuget                   | Duuget                 | Actuals                    | Variance /0             | variance p                 | Duuget                   | Buuget                | Actuals                  | Actuals                | Variance /6            | variance p              | Act. Variance              |
| EXI LINGLO & TIVANOI LING.                                    |                          |                        |                            |                         |                            |                          |                       |                          |                        |                        |                         |                            |
| Salaries:                                                     |                          |                        |                            |                         |                            |                          |                       |                          |                        |                        |                         |                            |
| Regular Pay                                                   | 363,155,400              | 30,262,950             | 24,294,770                 | 80.3%                   | 5,968,180                  | 430,547,900              | 35,878,992            | 25,328,395               | 25,328,395             | 70.6%                  | 10,550,597              | 1,033,625                  |
| Overtime                                                      | 10,752,800               | 896,067                | (145,143)                  | -16.2%                  | 1,041,210                  | 11,641,700               | 970,142               | 1,086,390                | 1,086,390              | 112.0%                 | (116,248)               | 1,231,533                  |
| All Other Salary Codes                                        | 46,101,100               | 3,841,758              | 5,464,412                  | 142.2%                  | (1,622,654)                | 22,881,800               | 1,906,817             | 6,181,234                | 6,181,234              | 324.2%                 | (4,274,417)             | 716,822                    |
|                                                               |                          |                        |                            |                         |                            |                          |                       |                          |                        |                        |                         |                            |
| Total Salaries                                                | 420,009,300              | 35,000,775             | 29,614,039                 | 84.6%                   | 5,386,736                  | 465,071,400              | 38,755,950            | 32,596,019               | 32,596,019             | 84.1%                  | 6,159,931               | 2,981,980                  |
| Fringes                                                       | 214,872,600              | 17,906,050             | 15,558,705                 | 86.9%                   | 2,347,345                  | 225,171,500              | 18,764,292            | 17,147,857               | 17,147,857             | 91.4%                  | 1,616,435               | 1,589,152                  |
| Tiniges                                                       | 214,072,000              | 11,000,000             | 10,000,100                 | 00.070                  | 2,047,040                  | 220,171,000              | 10,704,202            | 11,141,001               | 17,147,007             | 01.470                 | 1,010,400               | 1,000,102                  |
| Other Expenses:                                               |                          |                        |                            |                         |                            |                          |                       |                          |                        |                        |                         |                            |
| Utilities                                                     | 21,539,900               | 1,794,992              | 1,457,089                  | 81.2%                   | 337,903                    | 18,489,600               | 1,540,800             | 1,492,313                | 1,492,313              | 96.9%                  | 48,487                  | 35,224                     |
| Professional & Purchased Services                             | 72,459,200               | 6,038,267              | 6,703,706                  | 111.0%                  | (665,439)                  | 73,632,200               | 6,136,017             | 6,044,238                | 6,044,238              | 98.5%                  | 91,779                  | (659,468)                  |
| Travel, Tuition & Dues                                        | 1,871,300                | 155,942                | 92,096                     | 59.1%                   | 63,846                     | 2,799,400                | 233,283               | 177,654                  | 177,654                | 76.2%                  | 55,629                  | 85,558                     |
| Communications                                                | 7,449,800                | 620,817                | 547,942                    | 88.3%                   | 72,875                     | 8,667,900                | 722,325               | 504,073                  | 504,073                | 69.8%                  | 218,252                 | (43,869)                   |
| Repairs & Maintenance Services                                | 9,448,100                | 787,342                | 416,803                    | 52.9%                   | 370,539                    | 11,653,500               | 971,125               | 381,012                  | 381,012                | 39.2%                  | 590,113                 | (35,791)                   |
| Internal Service Fees                                         | 31,497,000               | 2,624,750              | 2,605,349                  | 99.3%                   | 19,401                     | 38,319,200               | 3,193,267             | 3,162,658                | 3,162,658              | 99.0%                  | 30,609                  | 557,309                    |
| All Other Expenses                                            | 128,692,400              | 10,724,367             | 23,337,358                 | 217.6%                  | (12,612,991)               | 177,915,100              | 14,826,258            | 16,023,289               | 16,023,289             | 108.1%                 | (1,197,031)             | (7,314,069)                |
| ·                                                             |                          | ,                      | ,                          |                         | , , , ,                    | ,                        | ,                     | , ,                      | ,                      |                        | · · · · · · ·           | , , , ,                    |
| Total Other Expenses                                          | 272,957,700              | 22,746,475             | 35,160,343                 | 154.6%                  | (12,413,868)               | 331,476,900              | 27,623,075            | 27,785,237               | 27,785,237             | 100.6%                 | (162,162)               | (7,375,106)                |
| Transfers to Other Funds & Units                              | 137,140,000              | 11,428,333             | 10,030,745                 | 87.8%                   | 1,397,588                  | 113,159,500              | 9,429,958             | 9,161,878                | 9,161,878              | 97.2%                  | 268,080                 | (868,867)                  |
| TOTAL EXPENSES & TRANSFERS                                    | 1,044,979,600            | 87,081,633             | 90,363,832                 | 103.8%                  | (3,282,199)                | 1,134,879,300            | 94,573,275            | 86,690,991               | 86,690,991             | 91.7%                  | 7,882,284               | (3,672,841)                |
| TOTAL EXPENSES & TRANSPERS                                    | 1,044,979,000            | 07,001,033             | 90,303,032                 | 103.0 /6                | (3,202,199)                | 1,134,079,300            | 94,973,273            | 00,030,331               | 00,030,331             | 91.7/0                 | 1,002,204               | (3,072,041)                |
|                                                               |                          |                        |                            |                         |                            |                          |                       |                          |                        |                        |                         |                            |
| REVENUES & TRANSFERS:                                         |                          |                        |                            |                         |                            |                          |                       |                          |                        |                        |                         |                            |
|                                                               |                          |                        |                            |                         |                            |                          |                       |                          |                        |                        |                         |                            |
| Charges, Commissions & Fees                                   | 54,468,900               | 4,539,075              | 1,490,738                  | 32.8%                   | 3,048,337                  | 56,124,600               | 4,677,050             | 2,628,876                | 2,628,876              | 56.2%                  | 2,048,174               | 1,138,138                  |
| Other Covernments & Agencies                                  |                          |                        |                            |                         |                            |                          |                       |                          |                        |                        |                         |                            |
| Other Governments & Agencies:<br>Federal Direct               | 2 211 200                | 104 267                | (500 027)                  | 225.0%                  | 702 104                    | 2 249 700                | 270 725               | (210 760)                | (210 760)              | ) -117.7%              | E00 402                 | 280,069                    |
|                                                               | 2,211,200                | 184,267                | (598,837)                  | -325.0%                 | 783,104                    | 3,248,700                | 270,725               | (318,768)<br>191         | • • •                  |                        | 589,493                 | 260,069                    |
| Fed Through State Pass-Through Fed Through Other Pass-Through | 2,033,300                | 169,442                | -                          | 0.0%<br>0.0%            | 169,442<br>650,000         | 3,078,300<br>7,200,000   | 256,525<br>600,000    | 4,502                    | 191<br>4,502           | 0.1%<br>0.8%           | 256,334<br>595,498      | 4,502                      |
| State Direct                                                  | 7,800,000                | 650,000<br>6 560 567   | (12 001 670)               | -196.2%                 |                            | 103,264,100              |                       |                          |                        |                        |                         | 10,529,752                 |
| Other Government & Agencies                                   | 78,834,800<br>42,071,200 | 6,569,567<br>3,505,933 | (12,891,678)<br>35,501,266 | 1012.6%                 | 19,461,245<br>(31,995,333) | 7,146,300                | 8,605,342<br>595,525  | (2,361,926)<br>(41,527)  |                        |                        | 10,967,268<br>637,052   | (35,542,793)               |
| Other Government & Agencies                                   | 42,071,200               | 3,303,933              | 33,301,200                 | 1012.070                | (31,993,333)               | 7,140,300                | 393,323               | (41,321)                 | (41,321                | ) -7.070               | 037,032                 | (33,342,793)               |
| Total Other Governments & Agencies                            | 132,950,500              | 11,079,208             | 22,010,751                 | 198.7%                  | (10,931,543)               | 123,937,400              | 10,328,117            | (2,717,528)              | (2,717,528)            | -26.3%                 | 13,045,645              | (24,728,279)               |
|                                                               |                          |                        |                            |                         |                            |                          |                       |                          |                        |                        |                         |                            |
| Other Revenue:                                                |                          |                        |                            |                         |                            |                          |                       |                          |                        |                        |                         |                            |
| Property Taxes                                                | 624,547,100              | 52,045,592             | 80,269                     | 0.2%                    | 51,965,323                 | 621,435,200              | 51,786,267            | 9,820,602                | 9,820,602              |                        | 41,965,665              | 9,740,333                  |
| Local Option Sales Tax                                        | 122,814,300              | 10,234,525             | (11,160,964)               | -109.1%                 | 21,395,489                 | 161,049,600              | 13,420,800            | -                        | -                      | 0.0%                   | 13,420,800              | 11,160,964                 |
| Other Tax, Licences & Permits                                 | 100,480,600              | 8,373,383              | (68,804)                   | -0.8%                   | 8,442,187                  | 142,965,000              | 11,913,750            | 5,437,888                | 5,437,888              | 45.6%                  | 6,475,862               | 5,506,692                  |
| Fines, Forfeits & Penalties                                   | 5,619,600                | 468,300                | 44,684                     | 9.5%                    | 423,616                    | 4,744,200                | 395,350               | 110,345                  | 110,345                | 27.9%                  | 285,005                 | 65,661                     |
| Compensation from Property                                    | 631,300                  | 52,608                 | 111,151                    | 211.3%                  | (58,543)                   | 698,500                  | 58,208                | 64,888                   | 64,888                 |                        | (6,680)                 | (46,263)                   |
| Miscellaneous Revenue                                         | 915,300                  | 76,275                 | 30,820                     | 40.4%                   | 45,455                     | 1,011,700                | 84,308                | 16,993                   | 16,993                 | 20.2%                  | 67,315                  | (13,827)                   |
| Total Other Revenue                                           | 855,008,200              | 71,250,683             | (10,962,844)               | -15.4%                  | 82,213,527                 | 931,904,200              | 77,658,683            | 15,450,716               | 15,450,716             | 19.9%                  | 62,207,967              | 26,413,560                 |
|                                                               |                          |                        |                            |                         |                            |                          |                       |                          |                        |                        |                         |                            |
| Transfers From Other Funds & Units                            | 20,307,300               | 1,692,275              | 694,722                    | 41.1%                   | 997,553                    | 23,111,800               | 1,925,983             | 452,037                  | 452,037                | 23.5%                  | 1,473,946               | (242,685)                  |
| TOTAL REVENUE & TRANSFERS                                     | 1,062,734,900            | 88,561,242             | 13,233,367                 | 14.9%                   | 75,327,875                 | 1,135,078,000            | 94,589,833            | 15,814,101               | 15,814,101             | 16.7%                  | 78,775,732              | 2,580,734                  |
|                                                               |                          |                        |                            |                         |                            |                          |                       |                          |                        |                        |                         |                            |

# **GSD Expenditures Summary** FY21-22 as of July 2021