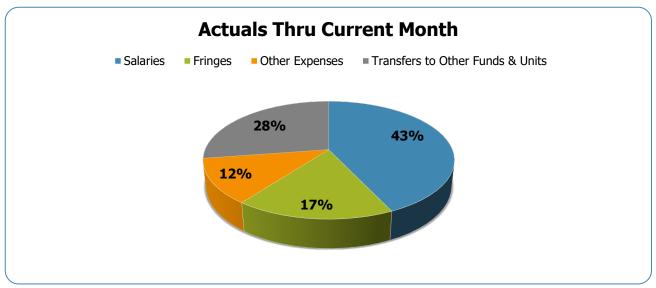

#### All Departments USD General

| Groups                                   | Prior Annual<br>Budget | Prior YTD<br>Budget | Prior YTD<br>Actuals | Prior YTD<br>Variance % | Prior YTD<br>Variance \$ | Current Annual<br>Budget | Current YTD<br>Budget | Current Month<br>Actuals | Current YTD<br>Actuals | Current YTD<br>Variance % | Current YTD<br>Variance \$ | FY22-FY21<br>Act. Variance |
|------------------------------------------|------------------------|---------------------|----------------------|-------------------------|--------------------------|--------------------------|-----------------------|--------------------------|------------------------|---------------------------|----------------------------|----------------------------|
| EXPENSES & TRANSFERS:                    | Buuget                 | Buuget              | Actuals              | variance /6             | variance \$              | buuget                   | Buuget                | Actuals                  | Actuals                | Variance /6               | variance p                 | Act. Variance              |
| EXI ENOLO & TRANSI ERO.                  |                        |                     |                      |                         |                          |                          |                       |                          |                        |                           |                            |                            |
| Salaries:                                |                        |                     |                      |                         |                          |                          |                       |                          |                        |                           |                            |                            |
| Regular Pay                              | 50,429,000             | 33,619,333          | 22,873,428           | 68.0%                   | 10,745,905               | 53,993,500               | 35,995,667            | 3,065,647                | 24,209,803             | 67.3%                     | 11,785,864                 | 1,336,375                  |
| Overtime                                 | 1,015,200              | 676,800             | 2,097,358            | 309.9%                  | (1,420,558)              | 2,381,200                | 1,587,467             | 448,957                  | 2,826,089              | 178.0%                    | (1,238,622)                | 728,731                    |
| All Other Salary Codes                   | 999,700                | 666,467             | 9,216,855            | 1382.9%                 | (8,550,388)              | (1,500,400)              | (1,000,267)           | 1,195,266                | 10,698,749             | -1069.6%                  | (11,699,016)               | 1,481,894                  |
| Total Salaries                           | 52,443,900             | 34,962,600          | 34,187,641           | 97.8%                   | 774,959                  | 54,874,300               | 36,582,867            | 4,709,870                | 37,734,641             | 103.1%                    | (1,151,774)                | 3,547,000                  |
| Fringes                                  | 22,830,400             | 15,220,267          | 13,786,942           | 90.6%                   | 1,433,325                | 24,703,500               | 16,469,000            | 1,919,661                | 15,182,917             | 92.2%                     | 1,286,083                  | 1,395,975                  |
| Other Expenses:                          |                        |                     |                      |                         |                          |                          |                       |                          |                        |                           |                            |                            |
| Utilities                                | 8,067,200              | 5,378,133           | 4,729,928            | 87.9%                   | 648.205                  | 8,093,200                | 5,395,467             | 706,221                  | 5,537,489              | 102.6%                    | (142,022)                  | 807,561                    |
| Professional & Purchased Services        | 152,700                | 101.800             | 4,723,320            | 0.0%                    | 101,800                  | 15.000                   | 10,000                | 700,221                  | 0,007, <del>1</del> 00 | 0.0%                      | 10.000                     | -                          |
| Travel. Tuition & Dues                   | 2,000                  | 1,333               | 750                  | 56.3%                   | 583                      | 11,100                   | 7,400                 | 70                       | 340                    | 4.6%                      | 7,060                      | (410)                      |
| Communications                           | 57,900                 | 38,600              | 26,314               | 68.2%                   | 12,286                   | 87,900                   | 58,600                | 3,325                    | 35,636                 | 60.8%                     | 22,964                     | 9,322                      |
| Repairs & Maintenance Services           | 54.000                 | 36,000              | 20,061               | 55.7%                   | 15.939                   | 54.000                   | 36,000                | 3,323                    | 14.495                 | 40.3%                     | 21.505                     | (5,566)                    |
| Internal Service Fees                    | 5,492,800              | 3,661,867           | 3,661,867            | 100.0%                  | (0)                      | 6,011,800                | 4,007,867             | 500,983                  | 4,007,867              | 100.0%                    | (0)                        | 346,000                    |
| All Other Expenses                       | 3,997,500              | 2,665,000           | 693.454              | 26.0%                   | 1,971,546                | 7,092,700                | 4,728,467             | 118,386                  | 1,237,579              | 26.2%                     | 3,490,888                  | 544,125                    |
| All Other Expenses                       | 3,997,300              | 2,003,000           | 093,434              | 20.076                  | 1,971,340                | 7,092,700                | 4,720,407             | 110,300                  | 1,237,379              | 20.2 /0                   | 3,490,000                  | 344,123                    |
| Total Other Expenses                     | 17,824,100             | 11,882,733          | 9,132,374            | 76.9%                   | 2,750,359                | 21,365,700               | 14,243,800            | 1,328,985                | 10,833,406             | 76.1%                     | 3,410,394                  | 1,701,032                  |
| Transfers to Other Funds & Units         | 40,592,800             | 27,061,867          | 23,544,908           | 87.0%                   | 3,516,959                | 41,442,600               | 27,628,400            | 461,138                  | 24,033,169             | 87.0%                     | 3,595,231                  | 488,261                    |
| TOTAL EXPENSES & TRANSFERS               | 133,691,200            | 89,127,467          | 80,651,865           | 90.5%                   | 8,475,602                | 142,386,100              | 94,924,067            | 8,419,654                | 87,784,133             | 92.5%                     | 7,139,934                  | 7,132,268                  |
| REVENUES & TRANSFERS:                    |                        |                     |                      |                         |                          |                          |                       |                          |                        |                           |                            |                            |
| Charges, Commissions & Fees              | 1,458,500              | 972,333             | 78,035               | 8.0%                    | 894,298                  | 106,000                  | 70,667                | 12,954                   | 86,230                 | 122.0%                    | (15,563)                   | 8,195                      |
| Other Community & American               |                        |                     |                      |                         |                          |                          |                       |                          |                        |                           |                            |                            |
| Other Governments & Agencies:            |                        |                     |                      | 0.00/                   |                          |                          |                       |                          |                        | 0.00/                     |                            |                            |
| Federal Direct                           | -                      | -                   | -                    | 0.0%                    | -                        | -                        | -                     | -                        | -                      | 0.0%                      | -                          | -                          |
| Fed Through State Pass-Through           | -                      | -                   | -                    | 0.0%                    | -                        | -                        | -                     | -                        | -                      | 0.0%                      | -                          | -                          |
| Fed Through Other Pass-Through           | 400.000                | -                   | -                    | 0.0%                    | -                        | -                        | 0.40,400              | -                        | -                      | 0.0%                      | - 0.40, 400                | -                          |
| State Direct Other Government & Agencies | 402,600                | 268,400             |                      | 0.0%<br>0.0%            | 268,400                  | 522,600                  | 348,400               | _                        | _                      | 0.0%<br>0.0%              | 348,400                    | -                          |
| other devenment a Agencies               |                        |                     |                      | 0.070                   |                          |                          |                       |                          |                        | 0.070                     |                            |                            |
| Total Other Governments & Agencies       | 402,600                | 268,400             | -                    | 0.0%                    | 268,400                  | 522,600                  | 348,400               | -                        | -                      | 0.0%                      | 348,400                    |                            |
| Other Revenue:                           |                        |                     |                      |                         |                          |                          |                       |                          |                        |                           |                            |                            |
| Property Taxes                           | 125,591,600            | 83,727,733          | 89,187,007           | 106.5%                  | (5,459,274)              | 131,050,500              | 87,367,000            | 48,923,308               | 113,120,075            | 129.5%                    | (25,753,075)               | 23,933,068                 |
| Local Option Sales Tax                   | 123,331,000            | 00,727,700          | -                    | 0.0%                    | (3,433,274)              | 131,030,300              | 07,307,000            | 40,323,300               | 113,120,073            | 0.0%                      | (23,733,073)               | 23,933,000                 |
| Other Tax, Licences & Permits            | 11,923,900             | 7,949,267           | 4,545,398            | 57.2%                   | 3,403,869                | 9,152,900                | 6,101,933             | 1,237,984                | 7,656,437              | 125.5%                    | (1,554,504)                | 3,111,039                  |
| Fines, Forfeits & Penalties              | 11,323,300             | 1,343,201           | 4,040,080            | 0.0%                    | 5,405,009                | 9,102,300                | 0,101,333             | 1,201,304                | 7,000,437              | 0.0%                      | (1,004,004)                | 5,111,059                  |
| Compensation from Property               | 100,000                | 66,667              | -                    | 0.0%                    | 66,667                   | -                        | -                     | -                        | -<br>-                 | 0.0%                      |                            | -                          |
| Miscellaneous Revenue                    |                        |                     | -<br>(1,164)         | 100.0%                  | 1,164                    |                          |                       | (1,358)                  | -<br>(7,118)           | 100.0%                    | -<br>7,118                 | (5,954)                    |
| Total Other Revenue                      | 137,615,500            | 91,743,667          | 93,731,241           | 102.2%                  | (1,987,574)              | 140,203,400              | 93,468,933            | 50,159,934               | 120,769,394            | 129.2%                    | (27,300,461)               | 27,038,153                 |
| Transfers From Other Funds & Units       |                        | _                   | _                    | 0.0%                    |                          |                          |                       |                          |                        | 0.0%                      |                            |                            |
|                                          |                        |                     |                      |                         |                          |                          |                       |                          |                        |                           |                            |                            |
| TOTAL REVENUE & TRANSFERS                | <u>139,476,600</u>     | 92,984,400          | 93,809,276           | 100.9%                  | (824,876)                | 140,832,000              | 93,888,000            | 50,172,888               | 120,855,624            | 128.7%                    | (26,967,624)               | 27,046,348                 |

# **USD Expenditures Summary** FY21-22 as of February 2022