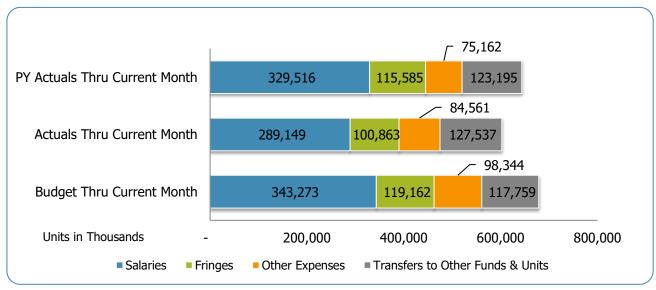

#### MNPS Operating

| Groups                                   | Prior Annual<br>Budget  | Prior YTD<br>Budget     | Prior YTD<br>Actuals    | Prior YTD<br>Variance % | Prior YTD<br>Variance \$ | Current Annual<br>Budget | Current YTD<br>Budget   | Current Month<br>Actuals | Current YTD<br>Actuals  | Current YTD<br>Variance % | Current YTD<br>Variance \$ | FY22-FY21<br>Act. Variance |
|------------------------------------------|-------------------------|-------------------------|-------------------------|-------------------------|--------------------------|--------------------------|-------------------------|--------------------------|-------------------------|---------------------------|----------------------------|----------------------------|
| EXPENSES & TRANSFERS:                    |                         |                         |                         |                         |                          |                          |                         |                          |                         |                           |                            |                            |
| Salaries:                                |                         |                         |                         |                         |                          |                          |                         |                          |                         |                           |                            |                            |
| Regular Pay                              | 429,527,524             | 286,351,683             | 318,563,426             | 111.2%                  | (32,211,743)             | 495,968,900              | 330,645,933             | 11,134                   | 278,424,828             | 84.2%                     | 52,221,105                 | (40,138,598)               |
| Overtime<br>All Other Salary Codes       | 1,905,400<br>7,633,700  | 1,270,267<br>5,089,133  | 488,638<br>10,464,188   | 38.5%<br>205.6%         | 781,629<br>(5,375,055)   | 2,439,200<br>16,502,100  | 1,626,133<br>11,001,400 | -<br>(28,151)            | 1,151,393<br>9,573,095  | 70.8%<br>87.0%            | 474,740<br>1,428,305       | 662,755<br>(891,093)       |
| All Other Salary Codes                   | 7,033,700               | 5,069,133               | 10,404,100              | 203.076                 | (5,575,055)              | 10,302,100               | 11,001,400              | (20,131)                 | 9,573,093               | 67.076                    | 1,420,303                  | (091,093)                  |
| Total Salaries                           | 439,066,624             | 292,711,083             | 329,516,252             | 112.6%                  | (36,805,169)             | 514,910,200              | 343,273,467             | (17,017)                 | 289,149,316             | 84.2%                     | 54,124,151                 | (40,366,936)               |
| Fringes                                  | 180,948,276             | 120,632,184             | 115,585,011             | 95.8%                   | 5,047,173                | 178,743,000              | 119,162,000             | 11,910                   | 100,863,270             | 84.6%                     | 18,298,730                 | (14,721,741)               |
| Other Expenses:                          |                         |                         |                         |                         |                          |                          |                         |                          |                         |                           |                            |                            |
| Utilities                                | 25,408,000              | 16,938,667              | 11,810,461              | 69.7%                   | 5,128,206                | 24,156,000               | 16,104,000              | 1,844,639                | 14,598,527              | 90.7%                     | 1,505,473                  | 2,788,066                  |
| Professional & Purchased Services        | 41,362,300              | 27,574,867              | 24,098,235              | 87.4%                   | 3,476,632                | 49,109,200               | 32,739,467              | 4,120,981                | 25,339,641              | 77.4%                     | 7,399,826                  | 1,241,406                  |
| Travel, Tuition & Dues                   | 1,683,000               | 1,122,000               | 474,804                 | 42.3%                   | 647,196                  | 1,864,700                | 1,243,133               | 215,538                  | 785,141                 | 63.2%                     | 457,992                    | 310,337                    |
| Communications                           | 2,252,800               | 1,501,867               | 1,247,530               | 83.1%                   | 254,337                  | 2,462,100                | 1,641,400               | 149,397                  | 1,556,569               | 94.8%                     | 84,831                     | 309,039                    |
| Repairs & Maintenance Services           | 5,218,800               | 3,479,200               | 1,130,205               | 32.5%                   | 2,348,995                | 2,972,600                | 1,981,733               | 228,553                  | 1,471,353               | 74.2%                     | 510,380<br>0               | 341,148                    |
| Internal Service Fees All Other Expenses | 3,913,200<br>59,828,400 | 2,608,800<br>39,885,600 | 2,610,456<br>33,790,325 | 100.1%<br>84.7%         | (1,656)<br>6,095,275     | 3,756,500<br>63,195,300  | 2,504,333<br>42,130,200 | 313,042<br>3,883,299     | 2,504,333<br>38,305,215 | 100.0%<br>90.9%           | 3,824,985                  | (106,123)<br>4,514,890     |
| All Other Expenses                       | 39,020,400              | 39,003,000              | 33,790,323              | 04.7 /0                 | 0,093,273                | 03,193,300               | 42,130,200              | 3,003,299                | 30,303,213              | 90.976                    | 3,624,963                  | 4,514,690                  |
| Total Other Expenses                     | 139,666,500             | 93,111,000              | 75,162,016              | 80.7%                   | 17,948,984               | 147,516,400              | 98,344,267              | 10,755,449               | 84,560,779              | 86.0%                     | 13,783,488                 | 9,398,763                  |
| Transfers to Other Funds & Units         | 173,970,700             | 115,980,467             | 123,194,544             | 106.2%                  | (7,214,077)              | 176,637,900              | 117,758,600             | 19,218,245               | 127,537,004             | 108.3%                    | (9,778,404)                | 4,342,460                  |
| TOTAL EXPENSES & TRANSFERS               | 933,652,100             | 622,434,733             | 643,457,823             | 103.4%                  | (21,023,090)             | 1,017,807,500            | 678,538,333             | 29,968,587               | 602,110,369             | 88.7%                     | 76,427,964                 | (41,347,454)               |
| REVENUES & TRANSFERS:                    |                         |                         |                         |                         |                          |                          |                         |                          |                         |                           |                            |                            |
| REVENUES & TRANSFERS.                    |                         |                         |                         |                         |                          |                          |                         |                          |                         |                           |                            |                            |
| Charges, Commissions & Fees              | 2,250,000               | 1,500,000               | 691,187                 | 46.1%                   | 808,813                  | 2,250,000                | 1,500,000               | 207,509                  | 1,069,600               | 71.3%                     | 430,400                    | 378,413                    |
| Other Governments & Agencies:            |                         |                         |                         |                         |                          |                          |                         |                          |                         |                           |                            |                            |
| Federal Direct                           | -                       | -                       | -                       | 0.0%                    | -                        | -                        | -                       | -                        | -                       | 0.0%                      | -                          | -                          |
| Fed Through State Pass-Through           | 500,000                 | 333,333                 | 252,133                 | 75.6%                   | 81,200                   | 500,000                  | 333,333                 | -                        | 204,249                 | 61.3%                     | 129,084                    | (47,884)                   |
| Fed Through Other Pass-Through           | <del>.</del>            | <del>.</del>            | <del>-</del>            | 0.0%                    | <del>.</del>             | <del>.</del>             | <del>.</del>            | <del>.</del>             | <del>.</del>            | 0.0%                      | <del>-</del>               | <del>.</del>               |
| State Direct                             | 288,467,800             | 192,311,867             | 201,960,728             | 105.0%                  | (9,648,861)              | 285,619,700              | 190,413,133             | 28,042,613               | 196,689,712             | 103.3%                    | (6,276,579)                | (5,271,016)                |
| Other Government & Agencies              | 10,000                  | 6,667                   | -                       | 0.0%                    | 6,667                    | 10,000                   | 6,667                   | -                        | -                       | 0.0%                      | 6,667                      |                            |
| Total Other Governments & Agencies       | 288,977,800             | 192,651,867             | 202,212,861             | 105.0%                  | (9,560,994)              | 286,129,700              | 190,753,133             | 28,042,613               | 196,893,961             | 103.2%                    | (6,140,828)                | (5,318,900)                |
| Other Revenue:                           |                         |                         |                         |                         |                          |                          |                         |                          |                         |                           |                            |                            |
| Property Taxes                           | 431.608.100             | 287,738,733             | 349.972.382             | 121.6%                  | (62,233,649)             | 458.308.900              | 305,539,267             | 185,439,492              | 430,145,034             | 140.8%                    | (124,605,767)              | 80,172,652                 |
| Local Option Sales Tax                   | 178,361,400             | 118,907,600             | 116,054,061             | 97.6%                   | 2,853,539                | 250,083,200              | 166,722,133             | 32,975,980               | 169,257,159             | 101.5%                    | (2,535,026)                | 53,203,098                 |
| Other Tax, Licences & Permits            | 17,182,100              | 11,454,733              | 5,518,996               | 48.2%                   | 5,935,737                | 12,995,600               | 8,663,733               | 2,433,211                | 15,722,627              | 181.5%                    | (7,058,894)                | 10,203,631                 |
| Fines, Forfeits & Penalties              | 1,200                   | 800                     | -                       | 0.0%                    | 800                      | 1,200                    | 800                     | -                        | 75                      | 9.4%                      | 725                        | 75                         |
| Compensation from Property               | 1,640,000               | 1,093,333               | 1,154,325               | 105.6%                  | (60,992)                 | 2,443,000                | 1,628,667               | 184,836                  | 1,503,697               | 92.3%                     | 124,970                    | 349,372                    |
| Miscellaneous Revenue                    | 150,000                 | 100,000                 | 185,430                 | 185.4%                  | (85,430)                 | 150,000                  | 100,000                 | 389,982                  | 618,697                 | 618.7%                    | (518,697)                  | 433,267                    |
| Total Other Revenue                      | 628,942,800             | 419,295,200             | 472,885,194             | 112.8%                  | (53,589,994)             | 723,981,900              | 482,654,600             | 221,423,501              | 617,247,289             | 127.9%                    | (134,592,689)              | 144,362,095                |
| Transfers From Other Funds & Units       | 13,481,500              | 8,987,667               | 34,270                  | 0.4%                    | 8,953,397                | 5,445,900                | 3,630,600               | -                        | 3,193,744               | 88.0%                     | 436,856                    | 3,159,474                  |
| TOTAL REVENUE & TRANSFERS                | 933,652,100             | 622,434,733             | 675,823,512             | 108.6%                  | (53,388,779)             | 1,017,807,500            | 678,538,333             | 249,673,623              |                         |                           | (139,866,261)              |                            |

# MNPS Operating Fund Expenditures Summary FY21-22 as of February 2022