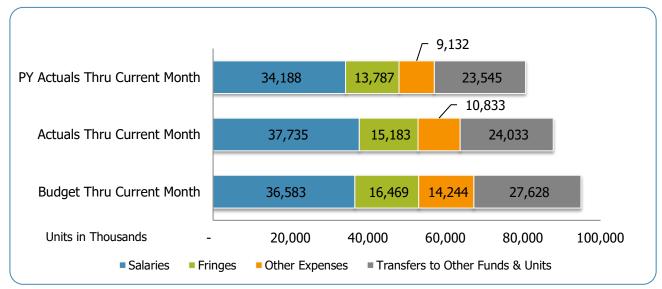

#### All Departments USD General

| Groups                                   | Prior Annual<br>Budget | Prior YTD<br>Budget | Prior YTD<br>Actuals | Prior YTD<br>Variance % | Prior YTD<br>Variance \$ | Current Annual<br>Budget | Current YTD<br>Budget | Current Month<br>Actuals | Current YTD<br>Actuals | Current YTD<br>Variance % | Current YTD<br>Variance \$ | FY22-FY21<br>Act. Variance |
|------------------------------------------|------------------------|---------------------|----------------------|-------------------------|--------------------------|--------------------------|-----------------------|--------------------------|------------------------|---------------------------|----------------------------|----------------------------|
| EXPENSES & TRANSFERS:                    | Buuget                 | Buuget              | Actuals              | variance /6             | variance \$              | buuget                   | Buuget                | Actuals                  | Actuals                | Variance /6               | variance p                 | Act. Variance              |
| EXI ENOLO & TRANSI ERO.                  |                        |                     |                      |                         |                          |                          |                       |                          |                        |                           |                            |                            |
| Salaries:                                |                        |                     |                      |                         |                          |                          |                       |                          |                        |                           |                            |                            |
| Regular Pay                              | 50,429,000             | 33,619,333          | 22,873,428           | 68.0%                   | 10,745,905               | 53,993,500               | 35,995,667            | 3,065,647                | 24,209,803             | 67.3%                     | 11,785,864                 | 1,336,375                  |
| Overtime                                 | 1,015,200              | 676,800             | 2,097,358            | 309.9%                  | (1,420,558)              | 2,381,200                | 1,587,467             | 448,957                  | 2,826,089              | 178.0%                    | (1,238,622)                | 728,731                    |
| All Other Salary Codes                   | 999,700                | 666,467             | 9,216,855            | 1382.9%                 | (8,550,388)              | (1,500,400)              | (1,000,267)           | 1,195,266                | 10,698,749             | -1069.6%                  | (11,699,016)               | 1,481,894                  |
| Total Salaries                           | 52,443,900             | 34,962,600          | 34,187,641           | 97.8%                   | 774,959                  | 54,874,300               | 36,582,867            | 4,709,870                | 37,734,641             | 103.1%                    | (1,151,774)                | 3,547,000                  |
| Fringes                                  | 22,830,400             | 15,220,267          | 13,786,942           | 90.6%                   | 1,433,325                | 24,703,500               | 16,469,000            | 1,919,661                | 15,182,917             | 92.2%                     | 1,286,083                  | 1,395,975                  |
| Other Expenses:                          |                        |                     |                      |                         |                          |                          |                       |                          |                        |                           |                            |                            |
| Utilities                                | 8,067,200              | 5,378,133           | 4,729,928            | 87.9%                   | 648.205                  | 8,093,200                | 5,395,467             | 706,221                  | 5,537,489              | 102.6%                    | (142,022)                  | 807,561                    |
| Professional & Purchased Services        | 152,700                | 101.800             | 4,723,320            | 0.0%                    | 101,800                  | 15.000                   | 10,000                | 700,221                  | 0,007, <del>1</del> 00 | 0.0%                      | 10.000                     | -                          |
| Travel. Tuition & Dues                   | 2,000                  | 1,333               | 750                  | 56.3%                   | 583                      | 11,100                   | 7,400                 | 70                       | 340                    | 4.6%                      | 7,060                      | (410)                      |
| Communications                           | 57,900                 | 38,600              | 26,314               | 68.2%                   | 12,286                   | 87,900                   | 58,600                | 3,325                    | 35,636                 | 60.8%                     | 22,964                     | 9,322                      |
| Repairs & Maintenance Services           | 54.000                 | 36,000              | 20,061               | 55.7%                   | 15.939                   | 54.000                   | 36,000                | 3,323                    | 14.495                 | 40.3%                     | 21.505                     | (5,566)                    |
| Internal Service Fees                    | 5,492,800              | 3,661,867           | 3,661,867            | 100.0%                  | (0)                      | 6,011,800                | 4,007,867             | 500,983                  | 4,007,867              | 100.0%                    | (0)                        | 346,000                    |
| All Other Expenses                       | 3,997,500              | 2,665,000           | 693.454              | 26.0%                   | 1,971,546                | 7,092,700                | 4,728,467             | 118,386                  | 1,237,579              | 26.2%                     | 3,490,888                  | 544,125                    |
| All Other Expenses                       | 3,997,300              | 2,003,000           | 093,434              | 20.076                  | 1,971,340                | 7,092,700                | 4,720,407             | 110,300                  | 1,237,379              | 20.2 /0                   | 3,490,000                  | 344,123                    |
| Total Other Expenses                     | 17,824,100             | 11,882,733          | 9,132,374            | 76.9%                   | 2,750,359                | 21,365,700               | 14,243,800            | 1,328,985                | 10,833,406             | 76.1%                     | 3,410,394                  | 1,701,032                  |
| Transfers to Other Funds & Units         | 40,592,800             | 27,061,867          | 23,544,908           | 87.0%                   | 3,516,959                | 41,442,600               | 27,628,400            | 461,138                  | 24,033,169             | 87.0%                     | 3,595,231                  | 488,261                    |
| TOTAL EXPENSES & TRANSFERS               | 133,691,200            | 89,127,467          | 80,651,865           | 90.5%                   | 8,475,602                | 142,386,100              | 94,924,067            | 8,419,654                | 87,784,133             | 92.5%                     | 7,139,934                  | 7,132,268                  |
| REVENUES & TRANSFERS:                    |                        |                     |                      |                         |                          |                          |                       |                          |                        |                           |                            |                            |
| Charges, Commissions & Fees              | 1,458,500              | 972,333             | 78,035               | 8.0%                    | 894,298                  | 106,000                  | 70,667                | 12,954                   | 86,230                 | 122.0%                    | (15,563)                   | 8,195                      |
| Other Community & American               |                        |                     |                      |                         |                          |                          |                       |                          |                        |                           |                            |                            |
| Other Governments & Agencies:            |                        |                     |                      | 0.00/                   |                          |                          |                       |                          |                        | 0.00/                     |                            |                            |
| Federal Direct                           | -                      | -                   | -                    | 0.0%                    | -                        | -                        | -                     | -                        | -                      | 0.0%                      | -                          | -                          |
| Fed Through State Pass-Through           | -                      | -                   | -                    | 0.0%                    | -                        | -                        | -                     | -                        | -                      | 0.0%                      | -                          | -                          |
| Fed Through Other Pass-Through           | 400.000                | -                   | -                    | 0.0%                    | -                        | -                        | 0.40,400              | -                        | -                      | 0.0%                      | - 0.40, 400                | -                          |
| State Direct Other Government & Agencies | 402,600                | 268,400             |                      | 0.0%<br>0.0%            | 268,400                  | 522,600                  | 348,400               | _                        | _                      | 0.0%<br>0.0%              | 348,400                    | -                          |
| other devenment a Agencies               |                        |                     |                      | 0.070                   |                          |                          |                       |                          |                        | 0.070                     |                            |                            |
| Total Other Governments & Agencies       | 402,600                | 268,400             | -                    | 0.0%                    | 268,400                  | 522,600                  | 348,400               | -                        | -                      | 0.0%                      | 348,400                    |                            |
| Other Revenue:                           |                        |                     |                      |                         |                          |                          |                       |                          |                        |                           |                            |                            |
| Property Taxes                           | 125,591,600            | 83,727,733          | 89,187,007           | 106.5%                  | (5,459,274)              | 131,050,500              | 87,367,000            | 48,923,308               | 113,120,075            | 129.5%                    | (25,753,075)               | 23,933,068                 |
| Local Option Sales Tax                   | 123,331,000            | 00,727,700          | -                    | 0.0%                    | (3,433,274)              | 131,030,300              | 07,307,000            | 40,323,300               | 113,120,073            | 0.0%                      | (23,733,073)               | 23,933,000                 |
| Other Tax, Licences & Permits            | 11,923,900             | 7,949,267           | 4,545,398            | 57.2%                   | 3,403,869                | 9,152,900                | 6,101,933             | 1,237,984                | 7,656,437              | 125.5%                    | (1,554,504)                | 3,111,039                  |
| Fines, Forfeits & Penalties              | 11,323,300             | 1,343,201           | 4,040,080            | 0.0%                    | 5,405,009                | 9,102,300                | 0,101,333             | 1,201,304                | 7,000,437              | 0.0%                      | (1,004,004)                | 5,111,059                  |
| Compensation from Property               | 100,000                | 66,667              | -                    | 0.0%                    | 66,667                   | -                        | -                     | -                        | -<br>-                 | 0.0%                      |                            | -                          |
| Miscellaneous Revenue                    |                        |                     | -<br>(1,164)         | 100.0%                  | 1,164                    |                          |                       | (1,358)                  | -<br>(7,118)           | 100.0%                    | -<br>7,118                 | (5,954)                    |
| Total Other Revenue                      | 137,615,500            | 91,743,667          | 93,731,241           | 102.2%                  | (1,987,574)              | 140,203,400              | 93,468,933            | 50,159,934               | 120,769,394            | 129.2%                    | (27,300,461)               | 27,038,153                 |
| Transfers From Other Funds & Units       |                        | _                   | _                    | 0.0%                    |                          |                          |                       |                          |                        | 0.0%                      |                            |                            |
|                                          |                        |                     |                      |                         |                          |                          |                       |                          |                        |                           |                            |                            |
| TOTAL REVENUE & TRANSFERS                | <u>139,476,600</u>     | 92,984,400          | 93,809,276           | 100.9%                  | (824,876)                | 140,832,000              | 93,888,000            | 50,172,888               | 120,855,624            | 128.7%                    | (26,967,624)               | 27,046,348                 |

# **USD Expenditures Summary** FY21-22 as of February 2022