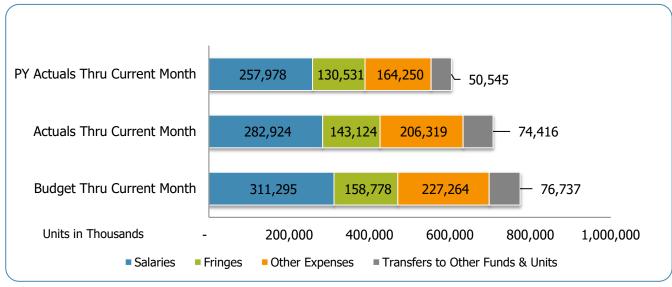

#### All Departments GSD General

| Groups                             | Prior Annual<br>Budget | Prior YTD<br>Budget | Prior YTD<br>Actuals | Prior YTD<br>Variance % | Prior YTD<br>Variance \$ | Current Annual<br>Budget | Current YTD<br>Budget | Current Month<br>Actuals | Current YTD<br>Actuals | Current YTD<br>Variance % | Current YTD<br>Variance \$ | FY22-FY21<br>Act. Variance |
|------------------------------------|------------------------|---------------------|----------------------|-------------------------|--------------------------|--------------------------|-----------------------|--------------------------|------------------------|---------------------------|----------------------------|----------------------------|
| EXPENSES & TRANSFERS:              |                        |                     |                      |                         |                          |                          |                       |                          |                        |                           |                            |                            |
| Salaries:                          |                        |                     |                      |                         |                          |                          |                       |                          |                        |                           |                            |                            |
| Regular Pay                        | 363,155,400            | 242,103,600         | 202,941,231          | 83.8%                   | 39,162,369               | 432,418,800              | 288,279,200           | 26,983,243               | 213,804,929            | 74.2%                     | 74,474,271                 | 10,863,698                 |
| Overtime                           | 10,752,800             | 7,168,533           | 9,051,564            | 126.3%                  | (1,883,031)              | 11,641,700               | 7,761,133             | 1,839,001                | 16,135,313             | 207.9%                    | (8,374,180)                | 7,083,749                  |
| All Other Salary Codes             | 46,101,100             | 30,734,067          | 45,984,744           | 149.6%                  | (15,250,677)             | 22,881,800               | 15,254,533            | 4,918,496                | 52,983,471             | 347.3%                    | (37,728,938)               | 6,998,727                  |
| Total Salaries                     | 420,009,300            | 280,006,200         | 257,977,539          | 92.1%                   | 22,028,661               | 466,942,300              | 311,294,867           | 33,740,740               | 282,923,713            | 90.9%                     | 28,371,154                 | 24,946,174                 |
| Fringes                            | 214,872,600            | 143,248,400         | 130,531,484          | 91.1%                   | 12,716,916               | 238,166,700              | 158,777,800           | 17,567,394               | 143,123,823            | 90.1%                     | 15,653,977                 | 12,592,339                 |
| Other Expenses:                    |                        |                     |                      |                         |                          |                          |                       |                          |                        |                           |                            |                            |
| Utilities                          | 21,539,900             | 14,359,933          | 10,711,324           | 74.6%                   | 3,648,609                | 18,489,600               | 12,326,400            | 1,402,775                | 12,448,336             | 101.0%                    | (121,936)                  | 1,737,012                  |
| Professional & Purchased Services  | 72,459,200             | 48,306,133          | 44,294,157           | 91.7%                   | 4,011,976                | 79,044,300               | 52,696,200            | 5,355,096                | 42,606,690             | 80.9%                     | 10,089,510                 | (1,687,467)                |
| Travel, Tuition & Dues             | 1,871,300              | 1,247,533           | 1,284,294            | 102.9%                  | (36,761)                 | 2,799,400                | 1,866,267             | 276,744                  | 1,742,509              | 93.4%                     | 123,758                    | 458,215                    |
| Communications                     | 7,449,800              | 4,966,533           | 4,379,620            | 88.2%                   | 586,913                  | 8,667,900                | 5,778,600             | 809,185                  | 5,419,825              | 93.8%                     | 358,775                    | 1,040,205                  |
| Repairs & Maintenance Services     | 9,448,100              | 6,298,733           | 6,631,712            | 105.3%                  | (332,979)                | 11,653,500               | 7,769,000             | 621,836                  | 7,425,416              | 95.6%                     | 343,584                    | 793,704                    |
| Internal Service Fees              | 31,497,000             | 20,998,000          | 20,771,821           | 98.9%                   | 226,179                  | 38,319,200               | 25,546,133            | 3,163,921                | 25,302,530             | 99.0%                     | 243,603                    | 4,530,709                  |
| All Other Expenses                 | 128,774,800            | 85,849,867          | 76,177,396           | 88.7%                   | 9,672,471                | 181,921,700              | 121,281,133           | 10,124,974               | 111,373,640            | 91.8%                     | 9,907,493                  | 35,196,244                 |
| Total Other Expenses               | 273,040,100            | 182,026,733         | 164,250,324          | 90.2%                   | 17,776,409               | 340,895,600              | 227,263,733           | 21,754,531               | 206,318,946            | 90.8%                     | 20,944,787                 | 42,068,622                 |
| Transfers to Other Funds & Units   | 137,057,600            | 91,371,733          | 50,544,844           | 55.3%                   | 40,826,889               | 115,105,400              | 76,736,933            | 8,502,992                | 74,415,964             | 97.0%                     | 2,320,969                  | 23,871,120                 |
| TOTAL EXPENSES & TRANSFERS         | 1,044,979,600          | 696,653,067         | 603,304,191          | 86.6%                   | 93,348,876               | 1,161,110,000            | 774,073,333           | 81,565,657               | 706,782,446            | 91.3%                     | 67,290,887                 | 103,478,255                |
| REVENUES & TRANSFERS:              |                        |                     |                      |                         |                          |                          |                       |                          |                        |                           |                            |                            |
|                                    |                        |                     |                      |                         |                          |                          |                       |                          |                        |                           |                            |                            |
| Charges, Commissions & Fees        | 54,468,900             | 36,312,600          | 29,525,876           | 81.3%                   | 6,786,724                | 56,124,600               | 37,416,400            | 4,556,818                | 33,333,191             | 89.1%                     | 4,083,209                  | 3,807,315                  |
| Other Governments & Agencies:      |                        |                     |                      |                         |                          |                          |                       |                          |                        |                           |                            |                            |
| Federal Direct                     | 2,211,200              | 1,474,133           | 795,651              | 54.0%                   | 678,482                  | 3,248,700                | 2,165,800             | -                        | 320,547                | 14.8%                     | 1,845,253                  | (475,104)                  |
| Fed Through State Pass-Through     | 2,033,300              | 1,355,533           | 1,402,482            | 103.5%                  | (46,949)                 | 3,078,300                | 2,052,200             | 303,809                  | 2,721,184              | 132.6%                    | (668,984)                  | 1,318,702                  |
| Fed Through Other Pass-Through     | 7,800,000              | 5,200,000           | 3,620,898            | 69.6%                   | 1,579,102                | 7,200,000                | 4,800,000             | 672,809                  | 3,989,089              | 83.1%                     | 810,911                    | 368,191                    |
| State Direct                       | 78,834,800             | 52,556,533          | 41,468,697           | 78.9%                   | 11,087,836               | 103,264,100              | 68,842,733            | 9,240,644                | 45,394,188             | 65.9%                     | 23,448,545                 | 3,925,491                  |
| Other Government & Agencies        | 42,071,200             | 28,047,467          | 39,623,268           | 141.3%                  | (11,575,801)             | 7,146,300                | 4,764,200             | 579,491                  | 4,691,869              | 98.5%                     | 72,331                     | (34,931,399)               |
| Total Other Governments & Agencies | 132,950,500            | 88,633,667          | 86,910,996           | 98.1%                   | 1,722,671                | 123,937,400              | 82,624,933            | 10,796,753               | 57,116,877             | 69.1%                     | 25,508,056                 | (29,794,119)               |
| Other Revenue:                     |                        |                     |                      |                         |                          |                          |                       |                          |                        |                           |                            |                            |
| Property Taxes                     | 624,547,100            | 416,364,733         | 500,874,481          | 120.3%                  | (84,509,748)             | 621,435,200              | 414,290,133           | 241,132,817              | 567,309,773            | 136.9%                    | (153,019,640)              | 66,435,292                 |
| Local Option Sales Tax             | 122,814,300            | 81,876,200          | 79,911,339           | 97.6%                   | 1,964,861                | 161,049,600              | 107,366,400           | 21,236,006               | 108,998,916            | 101.5%                    | (1,632,516)                | 29,087,577                 |
| Other Tax, Licences & Permits      | 100,480,600            | 66,987,067          | 70,605,674           | 105.4%                  | (3,618,607)              | 142,965,000              | 95,310,000            | 11,144,635               | 81,197,455             | 85.2%                     | 14,112,545                 | 10,591,781                 |
| Fines, Forfeits & Penalties        | 5,619,600              | 3,746,400           | 2,583,507            | 69.0%                   | 1,162,893                | 4,744,200                | 3,162,800             | 332,001                  | 2,681,322              | 84.8%                     | 481,478                    | 97,815                     |
| Compensation from Property         | 631,300                | 420,867             | 659,284              | 156.6%                  | (238,417)                | 698,500                  | 465,667               | 33,263                   | 393,069                | 84.4%                     | 72,598                     | (266,215)                  |
| Miscellaneous Revenue              | 915,300                | 610,200             | 595,202              | 97.5%                   | 14,998                   | 1,011,700                | 674,467               | (29,561)                 | 503,501                | 74.7%                     | 170,966                    | (91,701)                   |
| Total Other Revenue                | 855,008,200            | 570,005,467         | 655,229,487          | 115.0%                  | (85,224,020)             | 931,904,200              | 621,269,467           | 273,849,161              | 761,084,036            | 122.5%                    | (139,814,569)              | 105,854,549                |
| Transfers From Other Funds & Units | 20,307,300             | 13,538,200          | 10,460,777           | 77.3%                   | 3,077,423                | 23,111,800               | 15,407,867            | 2,599,170                | 18,865,375             | 122.4%                    | (3,457,508)                | 8,404,598                  |
| TOTAL REVENUE & TRANSFERS          | 1,062,734,900          | 708,489,933         | 782,127,136          | 110.4%                  | (73,637,203)             | 1,135,078,000            | 756,718,667           | 291,801,902              | 870,399,479            | 115.0%                    | (113,680,812)              | 88,272,343                 |

# **GSD Expenditures Summary** FY21-22 as of February 2022