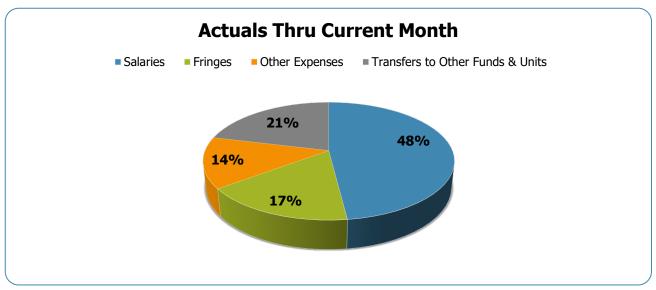

#### MNPS Operating

| Groups                                   | Prior Annual<br>Budget  | Prior YTD<br>Budget     | Prior YTD<br>Actuals    | Prior YTD<br>Variance % | Prior YTD<br>Variance \$ | Current Annual<br>Budget | Current YTD<br>Budget   | Current Month<br>Actuals | Current YTD<br>Actuals  | Current YTD<br>Variance % | Current YTD<br>Variance \$ | FY22-FY21<br>Act. Variance |
|------------------------------------------|-------------------------|-------------------------|-------------------------|-------------------------|--------------------------|--------------------------|-------------------------|--------------------------|-------------------------|---------------------------|----------------------------|----------------------------|
| EXPENSES & TRANSFERS:                    |                         |                         |                         |                         |                          |                          |                         |                          |                         |                           |                            |                            |
| Salaries:                                |                         |                         |                         |                         |                          |                          |                         |                          |                         |                           |                            |                            |
| Regular Pay                              | 429,527,524             | 286,351,683             | 318,563,426             | 111.2%                  | (32,211,743)             | 495,968,900              | 330,645,933             | 11,134                   | 278,424,828             | 84.2%                     | 52,221,105                 | (40,138,598)               |
| Overtime<br>All Other Salary Codes       | 1,905,400<br>7,633,700  | 1,270,267<br>5,089,133  | 488,638<br>10,464,188   | 38.5%<br>205.6%         | 781,629<br>(5,375,055)   | 2,439,200<br>16,502,100  | 1,626,133<br>11,001,400 | -<br>(28,151)            | 1,151,393<br>9,573,095  | 70.8%<br>87.0%            | 474,740<br>1,428,305       | 662,755<br>(891,093)       |
| All Other Salary Codes                   | 7,033,700               | 5,069,133               | 10,404,100              | 203.076                 | (5,575,055)              | 10,302,100               | 11,001,400              | (20,131)                 | 9,573,093               | 67.076                    | 1,420,303                  | (091,093)                  |
| Total Salaries                           | 439,066,624             | 292,711,083             | 329,516,252             | 112.6%                  | (36,805,169)             | 514,910,200              | 343,273,467             | (17,017)                 | 289,149,316             | 84.2%                     | 54,124,151                 | (40,366,936)               |
| Fringes                                  | 180,948,276             | 120,632,184             | 115,585,011             | 95.8%                   | 5,047,173                | 178,743,000              | 119,162,000             | 11,910                   | 100,863,270             | 84.6%                     | 18,298,730                 | (14,721,741)               |
| Other Expenses:                          |                         |                         |                         |                         |                          |                          |                         |                          |                         |                           |                            |                            |
| Utilities                                | 25,408,000              | 16,938,667              | 11,810,461              | 69.7%                   | 5,128,206                | 24,156,000               | 16,104,000              | 1,844,639                | 14,598,527              | 90.7%                     | 1,505,473                  | 2,788,066                  |
| Professional & Purchased Services        | 41,362,300              | 27,574,867              | 24,098,235              | 87.4%                   | 3,476,632                | 49,109,200               | 32,739,467              | 4,120,981                | 25,339,641              | 77.4%                     | 7,399,826                  | 1,241,406                  |
| Travel, Tuition & Dues                   | 1,683,000               | 1,122,000               | 474,804                 | 42.3%                   | 647,196                  | 1,864,700                | 1,243,133               | 215,538                  | 785,141                 | 63.2%                     | 457,992                    | 310,337                    |
| Communications                           | 2,252,800               | 1,501,867               | 1,247,530               | 83.1%                   | 254,337                  | 2,462,100                | 1,641,400               | 149,397                  | 1,556,569               | 94.8%                     | 84,831                     | 309,039                    |
| Repairs & Maintenance Services           | 5,218,800               | 3,479,200               | 1,130,205               | 32.5%                   | 2,348,995                | 2,972,600                | 1,981,733               | 228,553                  | 1,471,353               | 74.2%                     | 510,380<br>0               | 341,148                    |
| Internal Service Fees All Other Expenses | 3,913,200<br>59,828,400 | 2,608,800<br>39,885,600 | 2,610,456<br>33,790,325 | 100.1%<br>84.7%         | (1,656)<br>6,095,275     | 3,756,500<br>63,195,300  | 2,504,333<br>42,130,200 | 313,042<br>3,883,299     | 2,504,333<br>38,305,215 | 100.0%<br>90.9%           | 3,824,985                  | (106,123)<br>4,514,890     |
| All Other Expenses                       | 39,020,400              | 39,003,000              | 33,790,323              | 04.7 /0                 | 0,093,273                | 03,193,300               | 42,130,200              | 3,003,299                | 30,303,213              | 90.976                    | 3,624,963                  | 4,514,690                  |
| Total Other Expenses                     | 139,666,500             | 93,111,000              | 75,162,016              | 80.7%                   | 17,948,984               | 147,516,400              | 98,344,267              | 10,755,449               | 84,560,779              | 86.0%                     | 13,783,488                 | 9,398,763                  |
| Transfers to Other Funds & Units         | 173,970,700             | 115,980,467             | 123,194,544             | 106.2%                  | (7,214,077)              | 176,637,900              | 117,758,600             | 19,218,245               | 127,537,004             | 108.3%                    | (9,778,404)                | 4,342,460                  |
| TOTAL EXPENSES & TRANSFERS               | 933,652,100             | 622,434,733             | 643,457,823             | 103.4%                  | (21,023,090)             | 1,017,807,500            | 678,538,333             | 29,968,587               | 602,110,369             | 88.7%                     | 76,427,964                 | (41,347,454)               |
| REVENUES & TRANSFERS:                    |                         |                         |                         |                         |                          |                          |                         |                          |                         |                           |                            |                            |
| REVENUES & TRANSFERS.                    |                         |                         |                         |                         |                          |                          |                         |                          |                         |                           |                            |                            |
| Charges, Commissions & Fees              | 2,250,000               | 1,500,000               | 691,187                 | 46.1%                   | 808,813                  | 2,250,000                | 1,500,000               | 207,509                  | 1,069,600               | 71.3%                     | 430,400                    | 378,413                    |
| Other Governments & Agencies:            |                         |                         |                         |                         |                          |                          |                         |                          |                         |                           |                            |                            |
| Federal Direct                           | -                       | -                       | -                       | 0.0%                    | -                        | -                        | -                       | -                        | -                       | 0.0%                      | -                          | -                          |
| Fed Through State Pass-Through           | 500,000                 | 333,333                 | 252,133                 | 75.6%                   | 81,200                   | 500,000                  | 333,333                 | -                        | 204,249                 | 61.3%                     | 129,084                    | (47,884)                   |
| Fed Through Other Pass-Through           | <del>.</del>            | <del>.</del>            | <del>-</del>            | 0.0%                    | <del>.</del>             | <del>.</del>             | <del>.</del>            | <del>.</del>             | <del>.</del>            | 0.0%                      | <del>-</del>               | <del>.</del>               |
| State Direct                             | 288,467,800             | 192,311,867             | 201,960,728             | 105.0%                  | (9,648,861)              | 285,619,700              | 190,413,133             | 28,042,613               | 196,689,712             | 103.3%                    | (6,276,579)                | (5,271,016)                |
| Other Government & Agencies              | 10,000                  | 6,667                   | -                       | 0.0%                    | 6,667                    | 10,000                   | 6,667                   | -                        | -                       | 0.0%                      | 6,667                      |                            |
| Total Other Governments & Agencies       | 288,977,800             | 192,651,867             | 202,212,861             | 105.0%                  | (9,560,994)              | 286,129,700              | 190,753,133             | 28,042,613               | 196,893,961             | 103.2%                    | (6,140,828)                | (5,318,900)                |
| Other Revenue:                           |                         |                         |                         |                         |                          |                          |                         |                          |                         |                           |                            |                            |
| Property Taxes                           | 431.608.100             | 287,738,733             | 349.972.382             | 121.6%                  | (62,233,649)             | 458.308.900              | 305,539,267             | 185,439,492              | 430,145,034             | 140.8%                    | (124,605,767)              | 80,172,652                 |
| Local Option Sales Tax                   | 178,361,400             | 118,907,600             | 116,054,061             | 97.6%                   | 2,853,539                | 250,083,200              | 166,722,133             | 32,975,980               | 169,257,159             | 101.5%                    | (2,535,026)                | 53,203,098                 |
| Other Tax, Licences & Permits            | 17,182,100              | 11,454,733              | 5,518,996               | 48.2%                   | 5,935,737                | 12,995,600               | 8,663,733               | 2,433,211                | 15,722,627              | 181.5%                    | (7,058,894)                | 10,203,631                 |
| Fines, Forfeits & Penalties              | 1,200                   | 800                     | -                       | 0.0%                    | 800                      | 1,200                    | 800                     | -                        | 75                      | 9.4%                      | 725                        | 75                         |
| Compensation from Property               | 1,640,000               | 1,093,333               | 1,154,325               | 105.6%                  | (60,992)                 | 2,443,000                | 1,628,667               | 184,836                  | 1,503,697               | 92.3%                     | 124,970                    | 349,372                    |
| Miscellaneous Revenue                    | 150,000                 | 100,000                 | 185,430                 | 185.4%                  | (85,430)                 | 150,000                  | 100,000                 | 389,982                  | 618,697                 | 618.7%                    | (518,697)                  | 433,267                    |
| Total Other Revenue                      | 628,942,800             | 419,295,200             | 472,885,194             | 112.8%                  | (53,589,994)             | 723,981,900              | 482,654,600             | 221,423,501              | 617,247,289             | 127.9%                    | (134,592,689)              | 144,362,095                |
| Transfers From Other Funds & Units       | 13,481,500              | 8,987,667               | 34,270                  | 0.4%                    | 8,953,397                | 5,445,900                | 3,630,600               | -                        | 3,193,744               | 88.0%                     | 436,856                    | 3,159,474                  |
| TOTAL REVENUE & TRANSFERS                | 933,652,100             | 622,434,733             | 675,823,512             | 108.6%                  | (53,388,779)             | 1,017,807,500            | 678,538,333             | 249,673,623              |                         |                           | (139,866,261)              |                            |

# MNPS Operating Fund Expenditures Summary FY21-22 as of February 2022