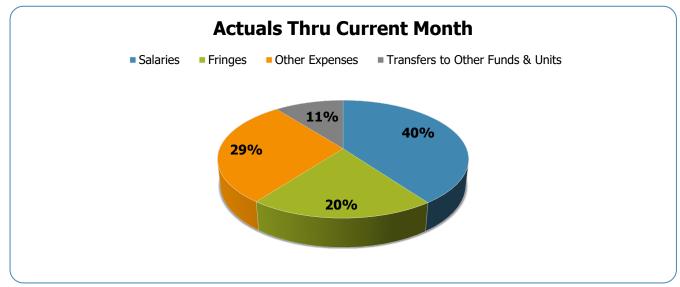

#### All Departments GSD General

| Groups                             | Prior Annual<br>Budget | Prior YTD<br>Budget | Prior YTD<br>Actuals | Prior YTD<br>Variance % | Prior YTD<br>Variance \$ | Current Annual<br>Budget | Current YTD<br>Budget | Current Month<br>Actuals | Current YTD<br>Actuals | Current YTD<br>Variance % | Current YTD<br>Variance \$ | FY22-FY21<br>Act. Variance |
|------------------------------------|------------------------|---------------------|----------------------|-------------------------|--------------------------|--------------------------|-----------------------|--------------------------|------------------------|---------------------------|----------------------------|----------------------------|
| EXPENSES & TRANSFERS:              |                        |                     |                      |                         |                          |                          |                       |                          |                        |                           |                            |                            |
| Salaries:                          |                        |                     |                      |                         |                          |                          |                       |                          |                        |                           |                            |                            |
| Regular Pay                        | 363,155,400            | 242,103,600         | 202,941,231          | 83.8%                   | 39,162,369               | 432,418,800              | 288,279,200           | 26,983,243               | 213,804,929            | 74.2%                     | 74,474,271                 | 10,863,698                 |
| Overtime                           | 10,752,800             | 7,168,533           | 9,051,564            | 126.3%                  | (1,883,031)              | 11,641,700               | 7,761,133             | 1,839,001                | 16,135,313             | 207.9%                    | (8,374,180)                | 7,083,749                  |
| All Other Salary Codes             | 46,101,100             | 30,734,067          | 45,984,744           | 149.6%                  | (15,250,677)             | 22,881,800               | 15,254,533            | 4,918,496                | 52,983,471             | 347.3%                    | (37,728,938)               | 6,998,727                  |
| Total Salaries                     | 420,009,300            | 280,006,200         | 257,977,539          | 92.1%                   | 22,028,661               | 466,942,300              | 311,294,867           | 33,740,740               | 282,923,713            | 90.9%                     | 28,371,154                 | 24,946,174                 |
| Fringes                            | 214,872,600            | 143,248,400         | 130,531,484          | 91.1%                   | 12,716,916               | 238,166,700              | 158,777,800           | 17,567,394               | 143,123,823            | 90.1%                     | 15,653,977                 | 12,592,339                 |
| Other Expenses:                    |                        |                     |                      |                         |                          |                          |                       |                          |                        |                           |                            |                            |
| Utilities                          | 21,539,900             | 14,359,933          | 10,711,324           | 74.6%                   | 3,648,609                | 18,489,600               | 12,326,400            | 1,402,775                | 12,448,336             | 101.0%                    | (121,936)                  | 1,737,012                  |
| Professional & Purchased Services  | 72,459,200             | 48,306,133          | 44,294,157           | 91.7%                   | 4,011,976                | 79,044,300               | 52,696,200            | 5,355,096                | 42,606,690             | 80.9%                     | 10,089,510                 | (1,687,467)                |
| Travel, Tuition & Dues             | 1,871,300              | 1,247,533           | 1,284,294            | 102.9%                  | (36,761)                 | 2,799,400                | 1,866,267             | 276,744                  | 1,742,509              | 93.4%                     | 123,758                    | 458,215                    |
| Communications                     | 7,449,800              | 4,966,533           | 4,379,620            | 88.2%                   | 586,913                  | 8,667,900                | 5,778,600             | 809,185                  | 5,419,825              | 93.8%                     | 358,775                    | 1,040,205                  |
| Repairs & Maintenance Services     | 9,448,100              | 6,298,733           | 6,631,712            | 105.3%                  | (332,979)                | 11,653,500               | 7,769,000             | 621,836                  | 7,425,416              | 95.6%                     | 343,584                    | 793,704                    |
| Internal Service Fees              | 31,497,000             | 20,998,000          | 20,771,821           | 98.9%                   | 226,179                  | 38,319,200               | 25,546,133            | 3,163,921                | 25,302,530             | 99.0%                     | 243,603                    | 4,530,709                  |
| All Other Expenses                 | 128,774,800            | 85,849,867          | 76,177,396           | 88.7%                   | 9,672,471                | 181,921,700              | 121,281,133           | 10,124,974               | 111,373,640            | 91.8%                     | 9,907,493                  | 35,196,244                 |
| Total Other Expenses               | 273,040,100            | 182,026,733         | 164,250,324          | 90.2%                   | 17,776,409               | 340,895,600              | 227,263,733           | 21,754,531               | 206,318,946            | 90.8%                     | 20,944,787                 | 42,068,622                 |
| Transfers to Other Funds & Units   | 137,057,600            | 91,371,733          | 50,544,844           | 55.3%                   | 40,826,889               | 115,105,400              | 76,736,933            | 8,502,992                | 74,415,964             | 97.0%                     | 2,320,969                  | 23,871,120                 |
| TOTAL EXPENSES & TRANSFERS         | 1,044,979,600          | 696,653,067         | 603,304,191          | 86.6%                   | 93,348,876               | 1,161,110,000            | 774,073,333           | 81,565,657               | 706,782,446            | 91.3%                     | 67,290,887                 | 103,478,255                |
| REVENUES & TRANSFERS:              |                        |                     |                      |                         |                          |                          |                       |                          |                        |                           |                            |                            |
|                                    |                        |                     |                      |                         |                          |                          |                       |                          |                        |                           |                            |                            |
| Charges, Commissions & Fees        | 54,468,900             | 36,312,600          | 29,525,876           | 81.3%                   | 6,786,724                | 56,124,600               | 37,416,400            | 4,556,818                | 33,333,191             | 89.1%                     | 4,083,209                  | 3,807,315                  |
| Other Governments & Agencies:      |                        |                     |                      |                         |                          |                          |                       |                          |                        |                           |                            |                            |
| Federal Direct                     | 2,211,200              | 1,474,133           | 795,651              | 54.0%                   | 678,482                  | 3,248,700                | 2,165,800             | -                        | 320,547                | 14.8%                     | 1,845,253                  | (475,104)                  |
| Fed Through State Pass-Through     | 2,033,300              | 1,355,533           | 1,402,482            | 103.5%                  | (46,949)                 | 3,078,300                | 2,052,200             | 303,809                  | 2,721,184              | 132.6%                    | (668,984)                  | 1,318,702                  |
| Fed Through Other Pass-Through     | 7,800,000              | 5,200,000           | 3,620,898            | 69.6%                   | 1,579,102                | 7,200,000                | 4,800,000             | 672,809                  | 3,989,089              | 83.1%                     | 810,911                    | 368,191                    |
| State Direct                       | 78,834,800             | 52,556,533          | 41,468,697           | 78.9%                   | 11,087,836               | 103,264,100              | 68,842,733            | 9,240,644                | 45,394,188             | 65.9%                     | 23,448,545                 | 3,925,491                  |
| Other Government & Agencies        | 42,071,200             | 28,047,467          | 39,623,268           | 141.3%                  | (11,575,801)             | 7,146,300                | 4,764,200             | 579,491                  | 4,691,869              | 98.5%                     | 72,331                     | (34,931,399)               |
| Total Other Governments & Agencies | 132,950,500            | 88,633,667          | 86,910,996           | 98.1%                   | 1,722,671                | 123,937,400              | 82,624,933            | 10,796,753               | 57,116,877             | 69.1%                     | 25,508,056                 | (29,794,119)               |
| Other Revenue:                     |                        |                     |                      |                         |                          |                          |                       |                          |                        |                           |                            |                            |
| Property Taxes                     | 624,547,100            | 416,364,733         | 500,874,481          | 120.3%                  | (84,509,748)             | 621,435,200              | 414,290,133           | 241,132,817              | 567,309,773            | 136.9%                    | (153,019,640)              | 66,435,292                 |
| Local Option Sales Tax             | 122,814,300            | 81,876,200          | 79,911,339           | 97.6%                   | 1,964,861                | 161,049,600              | 107,366,400           | 21,236,006               | 108,998,916            | 101.5%                    | (1,632,516)                | 29,087,577                 |
| Other Tax, Licences & Permits      | 100,480,600            | 66,987,067          | 70,605,674           | 105.4%                  | (3,618,607)              | 142,965,000              | 95,310,000            | 11,144,635               | 81,197,455             | 85.2%                     | 14,112,545                 | 10,591,781                 |
| Fines, Forfeits & Penalties        | 5,619,600              | 3,746,400           | 2,583,507            | 69.0%                   | 1,162,893                | 4,744,200                | 3,162,800             | 332,001                  | 2,681,322              | 84.8%                     | 481,478                    | 97,815                     |
| Compensation from Property         | 631,300                | 420,867             | 659,284              | 156.6%                  | (238,417)                | 698,500                  | 465,667               | 33,263                   | 393,069                | 84.4%                     | 72,598                     | (266,215)                  |
| Miscellaneous Revenue              | 915,300                | 610,200             | 595,202              | 97.5%                   | 14,998                   | 1,011,700                | 674,467               | (29,561)                 | 503,501                | 74.7%                     | 170,966                    | (91,701)                   |
| Total Other Revenue                | 855,008,200            | 570,005,467         | 655,229,487          | 115.0%                  | (85,224,020)             | 931,904,200              | 621,269,467           | 273,849,161              | 761,084,036            | 122.5%                    | (139,814,569)              | 105,854,549                |
| Transfers From Other Funds & Units | 20,307,300             | 13,538,200          | 10,460,777           | 77.3%                   | 3,077,423                | 23,111,800               | 15,407,867            | 2,599,170                | 18,865,375             | 122.4%                    | (3,457,508)                | 8,404,598                  |
| TOTAL REVENUE & TRANSFERS          | 1,062,734,900          | 708,489,933         | 782,127,136          | 110.4%                  | (73,637,203)             | 1,135,078,000            | 756,718,667           | 291,801,902              | 870,399,479            | 115.0%                    | (113,680,812)              | 88,272,343                 |

# **GSD Expenditures Summary** FY21-22 as of February 2022