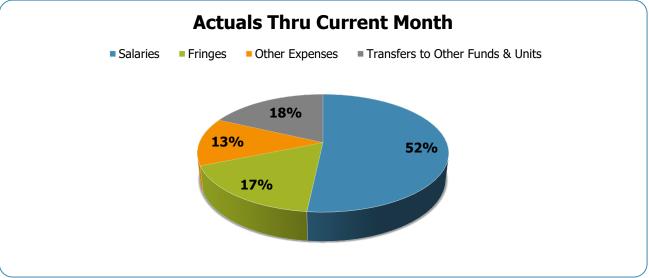

## All Departments USD General

| Groups                                                  | Prior Annual<br>Budget | Prior YTD<br>Budget | Prior YTD<br>Actuals | Prior YTD<br>Variance % | Prior YTD<br>Variance \$ | Current Annual<br>Budget | Current YTD<br>Budget | Current Month<br>Actuals | Current YTD<br>Actuals | Current YTD<br>Variance % | Current YTD<br>Variance \$ | FY23-FY22<br>Act. Variance |
|---------------------------------------------------------|------------------------|---------------------|----------------------|-------------------------|--------------------------|--------------------------|-----------------------|--------------------------|------------------------|---------------------------|----------------------------|----------------------------|
| EXPENSES & TRANSFERS:                                   |                        |                     |                      |                         |                          |                          |                       |                          |                        |                           |                            |                            |
| Salaries:                                               |                        |                     |                      |                         |                          |                          |                       |                          |                        |                           |                            |                            |
| Regular Pay                                             | 53,993,500             | 26,996,750          | 18,835,731           | 69.8%                   | 8,161,019                | 59,959,500               | 29,979,750            | 3,142,944                | 18,438,958             | 61.5%                     | 11,540,792                 | (396,773)                  |
| Overtime                                                | 2,381,200              | 1,190,600           | 1,490,074            | 125.2%                  | (299,474)                | 3,260,900                | 1,630,450             | 105,834                  | 900,890                | 55.3%                     | 729,560                    | (589,184)                  |
| All Other Salary Codes                                  | (1,500,400)            | (750,200)           | 7,407,490            | -987.4%                 | (8,157,690)              | 1,719,800                | 859,900               | 1,680,794                | 9,467,879              | 1101.0%                   | (8,607,979)                | 2,060,389                  |
| Total Salaries                                          | 54,874,300             | 27,437,150          | 27,733,295           | 101.1%                  | (296,145)                | 64,940,200               | 32,470,100            | 4,929,572                | 28,807,727             | 88.7%                     | 3,662,373                  | 1,074,432                  |
| Fringes                                                 | 24,703,500             | 12,351,750          | 11,254,021           | 91.1%                   | 1,097,729                | 27,116,500               | 13,558,250            | 1,412,679                | 11,015,381             | 81.2%                     | 2,542,869                  | (238,640)                  |
| Other Expenses:                                         |                        |                     |                      |                         |                          |                          |                       |                          |                        |                           |                            |                            |
| Utilities                                               | 8,093,200              | 4,046,600           | 4,125,137            | 101.9%                  | (78,537)                 | 8,404,500                | 4,202,250             | 753,320                  | 3,953,759              | 94.1%                     | 248,491                    | (171,378)                  |
| Professional & Purchased Services                       | 15,000                 | 7,500               | -                    | 0.0%                    | 7,500                    | 15,000                   | 7,500                 | -                        | -                      | 0.0%                      | 7,500                      | -                          |
| Travel, Tuition & Dues                                  | 11,100                 | 5,550               | 220                  | 4.0%                    | 5,330                    | 11,400                   | 5,700                 | 60                       | 410                    | 7.2%                      | 5,290                      | 190                        |
| Communications                                          | 87,900                 | 43,950              | 29,020               | 66.0%                   | 14,930                   | 88,100                   | 44,050                | 1,099                    | 16,879                 | 38.3%                     | 27,171                     | (12,141)                   |
| Repairs & Maintenance Services<br>Internal Service Fees | 54,000<br>6,011,800    | 27,000<br>3,005,900 | 13,505<br>3,005,900  | 50.0%<br>100.0%         | 13,495                   | 54,000                   | 27,000<br>3,322,350   | 2,474<br>553,725         | 37,062<br>3,322,350    | 137.3%<br>100.0%          | (10,062)                   | 23,557<br>316,450          |
| All Other Expenses                                      | 7.092.700              | 3,546,350           | 823,118              | 23.2%                   | 2,723,232                | 6,644,700<br>4,206,000   | 2,103,000             | 46,376                   | 902.973                | 42.9%                     | -<br>1,200,027             | 79,855                     |
|                                                         | 1,032,100              | 0,040,000           | 020,110              | 20.270                  | 2,120,202                | 4,200,000                | 2,100,000             | 40,070                   | 502,570                | 42.070                    | 1,200,027                  | 10,000                     |
| Total Other Expenses                                    | 21,365,700             | 10,682,850          | 7,996,900            | 74.9%                   | 2,685,950                | 19,423,700               | 9,711,850             | 1,357,054                | 8,233,433              | 84.8%                     | 1,478,417                  | 236,533                    |
| Transfers to Other Funds & Units                        | 44,942,600             | 22,471,300          | 17,456,843           | 77.7%                   | 5,014,457                | 51,060,200               | 25,530,100            |                          | 21,536,733             | 84.4%                     | 3,993,367                  | 4,079,890                  |
| TOTAL EXPENSES & TRANSFERS                              | 145,886,100            | 72,943,050          | 64,441,059           | 88.3%                   | 8,501,991                | 162,540,600              | 81,270,300            | 7,699,305                | 69,593,274             | 85.6%                     | 11,677,026                 | 5,152,215                  |
| REVENUES & TRANSFERS:                                   |                        |                     |                      |                         |                          |                          |                       |                          |                        |                           |                            |                            |
| Charges, Commissions & Fees                             | 106,000                | 53,000              | 62,602               | 118.1%                  | (9,602)                  | 100,000                  | 50,000                | 11,667                   | 66,215                 | 132.4%                    | (16,215)                   | 3,613                      |
| Other Governments & Agencies:                           |                        |                     |                      |                         |                          |                          |                       |                          |                        |                           |                            |                            |
| Federal Direct                                          | -                      | -                   | -                    | 0.0%                    | -                        | -                        | -                     | -                        | -                      | 0.0%                      | -                          | -                          |
| Fed Through State Pass-Through                          | -                      | -                   | -                    | 0.0%                    | -                        | -                        | -                     | -                        | -                      | 0.0%                      | -                          | -                          |
| Fed Through Other Pass-Through                          | -                      | -                   | -                    | 0.0%                    | -                        | -                        | -                     | -                        | -                      | 0.0%                      | -                          | -                          |
| State Direct                                            | 522,600                | 261,300             | -                    | 0.0%                    | 261,300                  | 710,600                  | 355,300               | -                        | -                      | 0.0%                      | 355,300                    | -                          |
| Other Government & Agencies                             | -                      | -                   | -                    | 0.0%                    | -                        | -                        | -                     | -                        | -                      | 0.0%                      | -                          | -                          |
| Total Other Governments & Agencies                      | 522,600                | 261,300             | -                    | 0.0%                    | 261,300                  | 710,600                  | 355,300               | -                        |                        | 0.0%                      | 355,300                    | <u> </u>                   |
| Other Revenue:                                          |                        |                     |                      |                         |                          |                          |                       |                          |                        |                           |                            |                            |
| Property Taxes                                          | 131,050,500            | 65,525,250          | 52,244,954           | 79.7%                   | 13,280,296               | 140,472,200              | 70,236,100            | 36,858,568               | 52,838,575             | 75.2%                     | 17,397,525                 | 593,621                    |
| Local Option Sales Tax                                  | -                      | -                   | -                    | 0.0%                    | -                        | -                        | -                     | -                        | -                      | 0.0%                      | -                          | -                          |
| Other Tax, Licences & Permits                           | 9,152,900              | 4,576,450           | 5,263,834            | 115.0%                  | (687,384)                | 19,429,800               | 9,714,900             | 1,979,933                | 7,397,145              | 76.1%                     | 2,317,755                  | 2,133,311                  |
| Fines, Forfeits & Penalties                             | -                      | -                   | -                    | 0.0%                    | -                        | -                        | -                     | -                        | -                      | 0.0%                      | -                          | -                          |
| Compensation from Property                              | -                      | -                   | -                    | 0.0%                    | -                        | -                        | -                     | -                        | -                      | 0.0%                      | -                          | -                          |
| Miscellaneous Revenue                                   | -                      | -                   | (1,859)              | 100.0%                  | 1,859                    | -                        | -                     | 12,755                   | 14,823                 | 100.0%                    | (14,823)                   | 16,682                     |
| Total Other Revenue                                     | 140,203,400            | 70,101,700          | 57,506,929           | 82.0%                   | 12,594,771               | 159,902,000              | 79,951,000            | 38,851,256               | 60,250,543             | 75.4%                     | 19,700,457                 | 2,743,614                  |
| Transfers From Other Funds & Units                      | -                      | -                   | -                    | 0.0%                    | -                        | -                        | -                     | -                        | -                      | 0.0%                      | -                          | <u> </u>                   |
| TOTAL REVENUE & TRANSFERS                               | 140,832,000            | 70,416,000          | 57,569,531           | 81.8%                   | 12,846,469               | 160,712,600              | 80,356,300            | 38,862,923               | 60,316,758             | 75.1%                     | 20,039,542                 | 2,747,227                  |

## USD Expenditures Summary FY22-23 as of December 2022