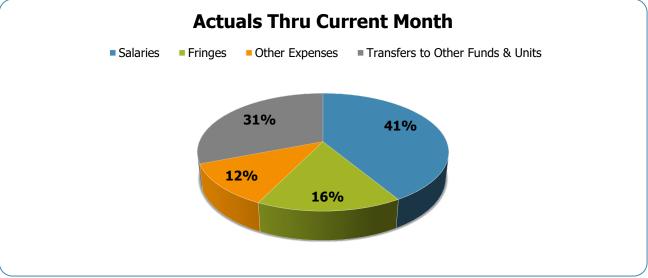

## All Departments GSD General

| Groups                             | Prior Annual<br>Budget | Prior YTD<br>Budget | Prior YTD<br>Actuals | Prior YTD<br>Variance % | Prior YTD<br>Variance \$ | Current Annual<br>Budget | Current YTD<br>Budget | Current Month<br>Actuals | Current YTD<br>Actuals | Current YTD<br>Variance % | Current YTD<br>Variance \$ | FY23-FY22<br>Act. Variance |
|------------------------------------|------------------------|---------------------|----------------------|-------------------------|--------------------------|--------------------------|-----------------------|--------------------------|------------------------|---------------------------|----------------------------|----------------------------|
| EXPENSES & TRANSFERS:              |                        |                     |                      |                         |                          |                          |                       |                          |                        |                           |                            |                            |
| Salaries:                          |                        |                     |                      |                         |                          |                          |                       |                          |                        |                           |                            |                            |
| Regular Pay                        | 432,499,500            | 216,249,750         | 163,968,971          | 75.8%                   | 52,280,779               | 471,406,600              | 235,703,300           | 29,155,451               | 184,178,573            | 78.1%                     | 51,524,727                 | 20,209,602                 |
| Overtime                           | 11,657,000             | 5,828,500           | 11,956,918           | 205.1%                  | (6,128,418)              | 12,844,700               | 6,422,350             | 1,638,493                | 10,712,402             | 166.8%                    | (4,290,052)                | (1,244,516)                |
| All Other Salary Codes             | 22,881,800             | 11,440,900          | 38,487,902           | 336.4%                  | (27,047,002)             | 51,054,900               | 25,527,450            | 7,530,472                | 42,628,523             | 167.0%                    | (17,101,073)               | 4,140,621                  |
| Total Salaries                     | 467,038,300            | 233,519,150         | 214,413,791          | 91.8%                   | 19,105,359               | 535,306,200              | 267,653,100           | 38,324,416               | 237,519,498            | 88.7%                     | 30,133,602                 | 23,105,707                 |
| Fringes                            | 238,199,700            | 119,099,850         | 107,758,014          | 90.5%                   | 11,341,836               | 265,425,400              | 132,712,700           | 15,617,452               | 109,979,645            | 82.9%                     | 22,733,055                 | 2,221,631                  |
| Other Expenses:                    |                        |                     |                      |                         |                          |                          |                       |                          |                        |                           |                            |                            |
| Utilities                          | 18,489,600             | 9,244,800           | 9,299,934            | 100.6%                  | (55,134)                 | 19,875,100               | 9,937,550             | 1,785,674                | 10,558,477             | 106.2%                    | (620,927)                  | 1,258,543                  |
| Professional & Purchased Services  | 78,644,300             | 39,322,150          | 32,788,369           | 83.4%                   | 6,533,781                | 94,453,600               | 47,226,800            | 6,509,312                | 38.971.185             | 82.5%                     | 8,255,615                  | 6,182,816                  |
| Travel, Tuition & Dues             | 2,799,400              | 1,399,700           | 1,295,149            | 92.5%                   | 104,551                  | 3,620,600                | 1,810,300             | 346,660                  | 1,789,496              | 98.9%                     | 20,804                     | 494,347                    |
| Communications                     | 8,767,900              | 4,383,950           | 3,879,632            | 88.5%                   | 504,318                  | 9,760,500                | 4,880,250             | 920,849                  | 5,182,336              | 106.2%                    | (302,086)                  | 1,302,704                  |
| Repairs & Maintenance Services     | 11,714,500             | 5,857,250           | 6,067,235            | 103.6%                  | (209,985)                | 17,236,300               | 8,618,150             | 1,236,375                | 8,622,199              | 100.0%                    | (4,049)                    | 2,554,964                  |
| Internal Service Fees              | 38,319,200             | 19,159,600          | 18,975,950           | 99.0%                   | 183,650                  | 42,496,100               | 21,248,050            | 3,553,381                | 21,299,803             | 100.2%                    | (51,753)                   | 2,323,853                  |
| All Other Expenses                 | 173,373,600            | 86,686,800          | 90,922,996           | 104.9%                  | (4,236,196)              | 189,578,200              | 94,789,100            | 14,055,834               | 104,667,521            | 110.4%                    | (9,878,421)                | 13,744,525                 |
| Total Other Expenses               | 332,108,500            | 166,054,250         | 163,229,265          | 98.3%                   | 2,824,985                | 377,020,400              | 188,510,200           | 28,408,085               | 191,091,017            | 101.4%                    | (2,580,817)                | 27,861,752                 |
| Transfers to Other Funds & Units   | 162,505,300            | 81,252,650          | 47,780,500           | 58.8%                   | 33,472,150               | 138,389,900              | 69,194,950            | 4,020,879                | 39,862,846             | 57.6%                     | 29,332,104                 | (7,917,654)                |
| TOTAL EXPENSES & TRANSFERS         | 1,199,851,800          | 599,925,900         | 533,181,570          | 88.9%                   | 66,744,330               | 1,316,141,900            | 658,070,950           | 86,370,832               | 578,453,006            | 87.9%                     | 79,617,944                 | 45,271,436                 |
| REVENUES & TRANSFERS:              |                        |                     |                      |                         |                          |                          |                       |                          |                        |                           |                            |                            |
|                                    | /- /                   |                     |                      |                         |                          |                          |                       |                          |                        | o . = .                   |                            |                            |
| Charges, Commissions & Fees        | 56,124,600             | 28,062,300          | 25,394,139           | 90.5%                   | 2,668,161                | 63,562,300               | 31,781,150            | 6,509,496                | 26,916,402             | 84.7%                     | 4,864,748                  | 1,522,263                  |
| Other Governments & Agencies:      |                        |                     |                      |                         |                          |                          |                       |                          |                        |                           |                            |                            |
| Federal Direct                     | 3,248,700              | 1,624,350           | 308,728              | 19.0%                   | 1,315,622                | 3,208,200                | 1,604,100             | -                        | 595,821                | 37.1%                     | 1,008,279                  | 287,093                    |
| Fed Through State Pass-Through     | 3,078,300              | 1,539,150           | 2,225,981            | 144.6%                  | (686,831)                | 4,153,900                | 2,076,950             | 195,581                  | 2,600,523              | 125.2%                    | (523,573)                  | 374,542                    |
| Fed Through Other Pass-Through     | 7,200,000              | 3,600,000           | 2,734,634            | 76.0%                   | 865,366                  | 7,585,600                | 3,792,800             | 900,405                  | 3,412,703              | 90.0%                     | 380,097                    | 678,069                    |
| State Direct                       | 103,264,100            | 51,632,050          | 28,792,016           | 55.8%                   | 22,840,034               | 122,271,700              | 61,135,850            | 7,620,451                | 24,908,789             | 40.7%                     | 36,227,061                 | (3,883,227)                |
| Other Government & Agencies        | 7,146,300              | 3,573,150           | 3,482,277            | 97.5%                   | 90,873                   | 7,074,700                | 3,537,350             | 598,665                  | 3,535,002              | 99.9%                     | 2,348                      | 52,725                     |
| Total Other Governments & Agencies | 123,937,400            | 61,968,700          | 37,543,636           | 60.6%                   | 24,425,064               | 144,294,100              | 72,147,050            | 9,315,102                | 35,052,838             | 48.6%                     | 37,094,212                 | (2,490,798)                |
| Other Revenue:                     |                        |                     |                      |                         |                          |                          |                       |                          |                        |                           |                            |                            |
| Property Taxes                     | 621,435,200            | 310,717,600         | 271,503,897          | 87.4%                   | 39.213.703               | 670,621,800              | 335,310,900           | 193.395.490              | 272,234,075            | 81.2%                     | 63,076,825                 | 730.178                    |
| Local Option Sales Tax             | 161,049,600            | 80,524,800          | 69,958,779           | 86.9%                   | 10,566,021               | 209,383,100              | 104,691,550           | 20,418,657               | 78,260,280             | 74.8%                     | 26,431,270                 | 8,301,501                  |
| Other Tax, Licences & Permits      | 142,965,000            | 71,482,500          | 58,966,025           | 82.5%                   | 12,516,475               | 143,812,000              | 71,906,000            | 11,244,637               | 55,831,664             | 77.6%                     | 16,074,336                 | (3,134,361)                |
| Fines, Forfeits & Penalties        | 4,744,200              | 2,372,100           | 2,061,047            | 86.9%                   | 311,053                  | 4,134,000                | 2,067,000             | 340,416                  | 1,929,153              | 93.3%                     | 137,847                    | (131,894)                  |
| Compensation from Property         | 698,500                | 349,250             | 331,214              | 94.8%                   | 18,036                   | 365,000                  | 182,500               | 17,980                   | 239,244                | 131.1%                    | (56,744)                   | (91,970)                   |
| Miscellaneous Revenue              | 1,011,700              | 505,850             | 372,038              | 73.5%                   | 133,812                  | 613,100                  | 306,550               | 1,304,084                | 3,362,688              | 1096.9%                   | (3,056,138)                | 2,990,650                  |
| Total Other Revenue                | 931,904,200            | 465,952,100         | 403,193,000          | 86.5%                   | 62,759,100               | 1,028,929,000            | 514,464,500           | 226,721,264              | 411,857,104            | 80.1%                     | 102,607,396                | 8,664,104                  |
| Transfers From Other Funds & Units | 23,111,800             | 11,555,900          | 13,674,661           | 118.3%                  | (2,118,761)              | 34,783,500               | 17,391,750            | 3,235,140                | 16,777,356             | 96.5%                     | 614,394                    | 3,102,695                  |
| TOTAL REVENUE & TRANSFERS          | 1,135,078,000          | 567,539,000         | 479,805,436          | 84.5%                   | 87,733,564               | 1,271,568,900            | 635,784,450           | 245,781,002              | 490,603,700            | 77.2%                     | 145,180,750                | 10,798,264                 |
|                                    |                        |                     |                      |                         |                          |                          |                       |                          |                        |                           |                            |                            |

## **GSD Expenditures Summary** FY22-23 as of December 2022