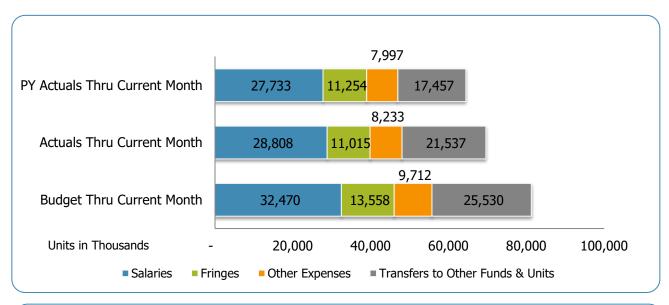

Transfers From Other Funds & Units                      | -                      | -                   | -                    | 0.0%                    | -                        | -                        | -                     | -                        | -                      | 0.0%                      | -                          | <u> </u>                   |
| TOTAL REVENUE & TRANSFERS                               | 140,832,000            | 70,416,000          | 57,569,531           | 81.8%                   | 12,846,469               | 160,712,600              | 80,356,300            | 38,862,923               | 60,316,758             | 75.1%                     | 20,039,542                 | 2,747,227                  |

## USD Expenditures Summary FY22-23 as of December 2022





### MNPS Operating

| Groups         Budget         Budget         Actuals         Variance %         Variance % | 18,940,319<br>638,248<br>6,529,909<br><b>26,108,476</b><br><b>4,087,562</b><br>2,307,394 |
|-------------------------------------------------------------------------------------------------------------------------------------------------------------------------------------------------------------------------------------------------------------------------------------------------------------------------------------------------------------------------------------------------------------------------------------------------------------------------------------------------------------------------------------------------------------------------------------------------------------