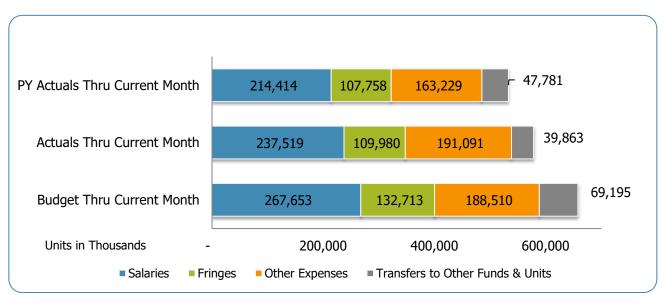

| 3,102,695                  |
| TOTAL REVENUE & TRANSFERS          | 1,135,078,000          | 567,539,000         | 479,805,436          | 84.5%                   | 87,733,564               | 1,271,568,900            | 635,784,450           | 245,781,002              | 490,603,700            | 77.2%                     | 145,180,750                | 10,798,264                 |
|                                    |                        |                     |                      |                         |                          |                          |                       |                          |                        |                           |                            |                            |

## **GSD Expenditures Summary** FY22-23 as of December 2022





## All Departments USD General

| Groups                                                  | Prior Annual<br>Budget | Prior YTD<br>Budget | Prior YTD<br>Actuals | Prior YTD<br>Variance % | Prior YTD<br>Variance \$ | Current Annual<br>Budget | Current YTD<br>Budget | Current Month<br>Actuals | Current YTD<br>Actuals | Current YTD<br>Variance % | Current YTD<br>Variance \$ | FY23-FY22<br>Act. Variance |
|---------------------------------------------------------|------------------------|---------------------|----------------------|-------------------------|--------------------------|--------------------------|-----------------------|--------------------------|------------------------|---------------------------|----------------------------|----------------------------|
| EXPENSES & TRANSFE