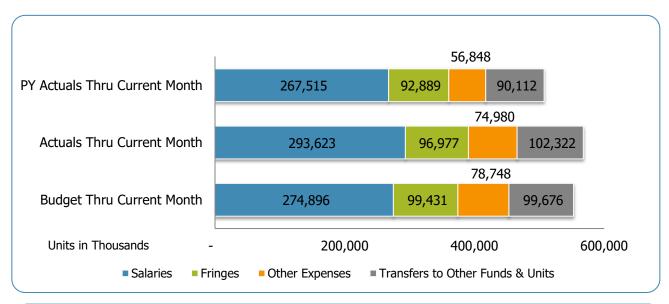

## All Departments GSD General

| Groups                             | Prior Annual<br>Budget | Prior YTD<br>Budget | Prior YTD<br>Actuals | Prior YTD<br>Variance % | Prior YTD<br>Variance \$ | Current Annual<br>Budget | Current YTD<br>Budget | Current Month<br>Actuals | Current YTD<br>Actuals | Current YTD<br>Variance % | Current YTD<br>Variance \$ | FY23-FY22<br>Act. Variance |
|------------------------------------|------------------------|---------------------|----------------------|-------------------------|--------------------------|--------------------------|-----------------------|--------------------------|------------------------|---------------------------|----------------------------|----------------------------|
| EXPENSES & TRANSFERS:              |                        |                     |                      |                         |                          |                          |                       |                          |                        |                           |                            |                            |
| Salaries:                          |                        |                     |                      |                         |                          |                          |                       |                          |                        |                           |                            |                            |
| Regular Pay                        | 432,499,500            | 216,249,750         | 163,968,971          | 75.8%                   | 52,280,779               | 471,406,600              | 235,703,300           | 29,155,451               | 184,178,573            | 78.1%                     | 51,524,727                 | 20,209,602                 |
| Overtime                           | 11,657,000             | 5,828,500           | 11,956,918           | 205.1%                  | (6,128,418)              | 12,844,700               | 6,422,350             | 1,638,493                | 10,712,402             | 166.8%                    | (4,290,052)                | (1,244,516)                |
| All Other Salary Codes             | 22,881,800             | 11,440,900          | 38,487,902           | 336.4%                  | (27,047,002)             | 51,054,900               | 25,527,450            | 7,530,472                | 42,628,523             | 167.0%                    | (17,101,073)               | 4,140,621                  |
| Total Salaries                     | 467,038,300            | 233,519,150         | 214,413,791          | 91.8%                   | 19,105,359               | 535,306,200              | 267,653,100           | 38,324,416               | 237,519,498            | 88.7%                     | 30,133,602                 | 23,105,707                 |
| Fringes                            | 238,199,700            | 119,099,850         | 107,758,014          | 90.5%                   | 11,341,836               | 265,425,400              | 132,712,700           | 15,617,452               | 109,979,645            | 82.9%                     | 22,733,055                 | 2,221,631                  |
| Other Expenses:                    |                        |                     |                      |                         |                          |                          |                       |                          |                        |                           |                            |                            |
| Utilities                          | 18,489,600             | 9,244,800           | 9,299,934            | 100.6%                  | (55,134)                 | 19,875,100               | 9,937,550             | 1,785,674                | 10,558,477             | 106.2%                    | (620,927)                  | 1,258,543                  |
| Professional & Purchased Services  | 78,644,300             | 39,322,150          | 32,788,369           | 83.4%                   | 6,533,781                | 94,453,600               | 47,226,800            | 6,509,312                | 38.971.185             | 82.5%                     | 8,255,615                  | 6,182,816                  |
| Travel, Tuition & Dues             | 2,799,400              | 1,399,700           | 1,295,149            | 92.5%                   | 104,551                  | 3,620,600                | 1,810,300             | 346,660                  | 1,789,496              | 98.9%                     | 20,804                     | 494,347                    |
| Communications                     | 8,767,900              | 4,383,950           | 3,879,632            | 88.5%                   | 504,318                  | 9,760,500                | 4,880,250             | 920,849                  | 5,182,336              | 106.2%                    | (302,086)                  | 1,302,704                  |
| Repairs & Maintenance Services     | 11,714,500             | 5,857,250           | 6,067,235            | 103.6%                  | (209,985)                | 17,236,300               | 8,618,150             | 1,236,375                | 8,622,199              | 100.0%                    | (4,049)                    | 2,554,964                  |
| Internal Service Fees              | 38,319,200             | 19,159,600          | 18,975,950           | 99.0%                   | 183,650                  | 42,496,100               | 21,248,050            | 3,553,381                | 21,299,803             | 100.2%                    | (51,753)                   | 2,323,853                  |
| All Other Expenses                 | 173,373,600            | 86,686,800          | 90,922,996           | 104.9%                  | (4,236,196)              | 189,578,200              | 94,789,100            | 14,055,834               | 104,667,521            | 110.4%                    | (9,878,421)                | 13,744,525                 |
| Total Other Expenses               | 332,108,500            | 166,054,250         | 163,229,265          | 98.3%                   | 2,824,985                | 377,020,400              | 188,510,200           | 28,408,085               | 191,091,017            | 101.4%                    | (2,580,817)                | 27,861,752                 |
| Transfers to Other Funds & Units   | 162,505,300            | 81,252,650          | 47,780,500           | 58.8%                   | 33,472,150               | 138,389,900              | 69,194,950            | 4,020,879                | 39,862,846             | 57.6%                     | 29,332,104                 | (7,917,654)                |
| TOTAL EXPENSES & TRANSFERS         | 1,199,851,800          | 599,925,900         | 533,181,570          | 88.9%                   | 66,744,330               | 1,316,141,900            | 658,070,950           | 86,370,832               | 578,453,006            | 87.9%                     | 79,617,944                 | 45,271,436                 |
| REVENUES & TRANSFERS:              |                        |                     |                      |                         |                          |                          |                       |                          |                        |                           |                            |                            |
|                                    | /- /                   |                     |                      |                         |                          |                          |                       |                          |                        | o . = .                   |                            |                            |
| Charges, Commissions & Fees        | 56,124,600             | 28,062,300          | 25,394,139           | 90.5%                   | 2,668,161                | 63,562,300               | 31,781,150            | 6,509,496                | 26,916,402             | 84.7%                     | 4,864,748                  | 1,522,263                  |
| Other Governments & Agencies:      |                        |                     |                      |                         |                          |                          |                       |                          |                        |                           |                            |                            |
| Federal Direct                     | 3,248,700              | 1,624,350           | 308,728              | 19.0%                   | 1,315,622                | 3,208,200                | 1,604,100             | -                        | 595,821                | 37.1%                     | 1,008,279                  | 287,093                    |
| Fed Through State Pass-Through     | 3,078,300              | 1,539,150           | 2,225,981            | 144.6%                  | (686,831)                | 4,153,900                | 2,076,950             | 195,581                  | 2,600,523              | 125.2%                    | (523,573)                  | 374,542                    |
| Fed Through Other Pass-Through     | 7,200,000              | 3,600,000           | 2,734,634            | 76.0%                   | 865,366                  | 7,585,600                | 3,792,800             | 900,405                  | 3,412,703              | 90.0%                     | 380,097                    | 678,069                    |
| State Direct                       | 103,264,100            | 51,632,050          | 28,792,016           | 55.8%                   | 22,840,034               | 122,271,700              | 61,135,850            | 7,620,451                | 24,908,789             | 40.7%                     | 36,227,061                 | (3,883,227)                |
| Other Government & Agencies        | 7,146,300              | 3,573,150           | 3,482,277            | 97.5%                   | 90,873                   | 7,074,700                | 3,537,350             | 598,665                  | 3,535,002              | 99.9%                     | 2,348                      | 52,725                     |
| Total Other Governments & Agencies | 123,937,400            | 61,968,700          | 37,543,636           | 60.6%                   | 24,425,064               | 144,294,100              | 72,147,050            | 9,315,102                | 35,052,838             | 48.6%                     | 37,094,212                 | (2,490,798)                |
| Other Revenue:                     |                        |                     |                      |                         |                          |                          |                       |                          |                        |                           |                            |                            |
| Property Taxes                     | 621,435,200            | 310,717,600         | 271,503,897          | 87.4%                   | 39.213.703               | 670,621,800              | 335,310,900           | 193.395.490              | 272,234,075            | 81.2%                     | 63,076,825                 | 730.178                    |
| Local Option Sales Tax             | 161,049,600            | 80,524,800          | 69,958,779           | 86.9%                   | 10,566,021               | 209,383,100              | 104,691,550           | 20,418,657               | 78,260,280             | 74.8%                     | 26,431,270                 | 8,301,501                  |
| Other Tax, Licences & Permits      | 142,965,000            | 71,482,500          | 58,966,025           | 82.5%                   | 12,516,475               | 143,812,000              | 71,906,000            | 11,244,637               | 55,831,664             | 77.6%                     | 16,074,336                 | (3,134,361)                |
| Fines, Forfeits & Penalties        | 4,744,200              | 2,372,100           | 2,061,047            | 86.9%                   | 311,053                  | 4,134,000                | 2,067,000             | 340,416                  | 1,929,153              | 93.3%                     | 137,847                    | (131,894)                  |
| Compensation from Property         | 698,500                | 349,250             | 331,214              | 94.8%                   | 18,036                   | 365,000                  | 182,500               | 17,980                   | 239,244                | 131.1%                    | (56,744)                   | (91,970)                   |
| Miscellaneous Revenue              | 1,011,700              | 505,850             | 372,038              | 73.5%                   | 133,812                  | 613,100                  | 306,550               | 1,304,084                | 3,362,688              | 1096.9%                   | (3,056,138)                | 2,990,650                  |
| Total Other Revenue                | 931,904,200            | 465,952,100         | 403,193,000          | 86.5%                   | 62,759,100               | 1,028,929,000            | 514,464,500           | 226,721,264              | 411,857,104            | 80.1%                     | 102,607,396                | 8,664,104                  |
| Transfers From Other Funds & Units | 23,111,800             | 11,555,900          | 13,674,661           | 118.3%                  | (2,118,761)              | 34,783,500               | 17,391,750            | 3,235,140                | 16,777,356             | 96.5%                     | 614,394                    | 3,102,695                  |
| TOTAL REVENUE & TRANSFERS          | 1,135,078,000          | 567,539,000         | 479,805,436          | 84.5%                   | 87,733,564               | 1,271,568,900            | 635,784,450           | 245,781,002              | 490,603,700            | 77.2%                     | 145,180,750                | 10,798,264                 |
|                                    |                        |                     |                      |                         |                          |                          |                       |                          |                        |                           |                            |                            |

## **GSD Expenditures Summary** FY22-23 as of December 2022