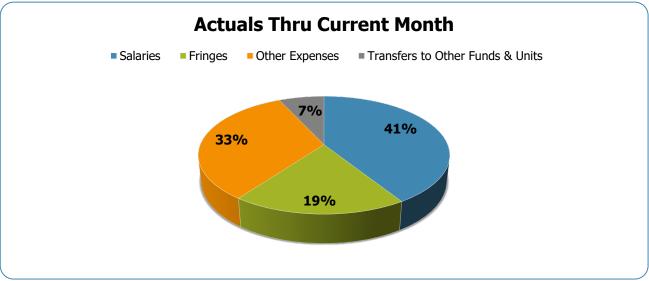

| 3,102,695                  |
| TOTAL REVENUE & TRANSFERS          | 1,135,078,000          | 567,539,000         | 479,805,436          | 84.5%                   | 87,733,564               | 1,271,568,900            | 635,784,450           | 245,781,002              | 490,603,700            | 77.2%                     | 145,180,750                | 10,798,264                 |
|                                    |                        |                     |                      |                         |                          |                          |                       |                          |                        |                           |                            |                            |

## **GSD Expenditures Summary** FY22-23 as of December 2022





## All Departments USD General

| Groups                                                  | Prior Annual<br>Budget | Prior YTD<br>Budget | Prior YTD<br>Actuals | Prior YTD<br>Variance % | Prior YTD<br>Variance \$ | Current Annual<br>Budget | Current YTD<br>Budget | Current Month<br>Actuals | Current YTD<br>Actuals | Current YTD<br>Variance % | Current YTD<br>Variance \$ | FY23-FY22<br>Act. Variance |
|---------------------------------------------------------|------------------------|---------------------|----------------------|-------------------------|--------------------------|--------------------------|-----------------------|--------------------------|------------------------|---------------------------|----------------------------|----------------------------|
| EXPENSES & TRANSFERS