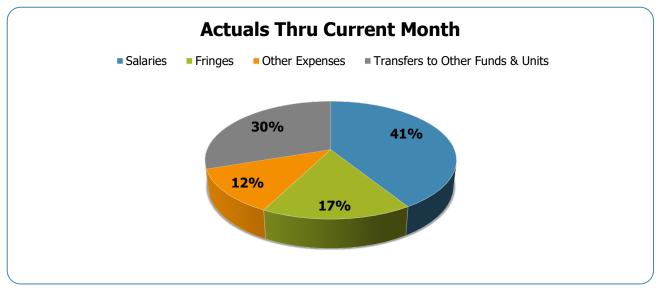

# **GSD Expenditures Summary** FY22-23 as of March 2023

#### MNPS Operating

| Groups                                          | Prior Annual<br>Budget  | Prior YTD<br>Budget     | Prior YTD<br>Actuals    | Prior YTD<br>Variance % | Prior YTD<br>Variance \$ | Current Annual<br>Budget | Current YTD<br>Budget | Current Month<br>Actuals | Current YTD<br>Actuals  | Current YTD<br>Variance % | Current YTD<br>Variance \$  | FY23-FY22<br>Act. Variance |
|-------------------------------------------------|-------------------------|-------------------------|-------------------------|-------------------------|--------------------------|--------------------------|-----------------------|--------------------------|-------------------------|---------------------------|-----------------------------|----------------------------|
| EXPENSES & TRANSFERS:                           | •                       |                         |                         |                         |                          | <u> </u>                 | <u> </u>              |                          |                         |                           |                             |                            |
| Salaries:                                       |                         |                         |                         |                         |                          |                          |                       |                          |                         |                           |                             |                            |
| Regular Pay                                     | 486,796,900             | 365,097,675             | 384,459,322             | 105.3%                  | (19,361,647)             | 542,747,500              | 407,060,625           | 45,122,189               | 413,741,037             | 101.6%                    | (6,680,412)                 | 29,281,715                 |
| Overtime<br>All Other Salary Codes              | 1,939,200<br>15,083,500 | 1,454,400<br>11,312,625 | 1,683,077<br>13,599,842 | 115.7%<br>120.2%        | (228,677)<br>(2,287,217) | 410,400<br>6,633,400     | 307,800<br>4,975,050  | 391,375<br>1,797,119     | 2,808,214<br>20,337,557 | 912.4%<br>408.8%          | (2,500,414)<br>(15,362,507) | 1,125,137<br>6,737,715     |
| All Other Galary Godes                          | 10,000,000              | 11,012,020              | 10,000,042              |                         | (2,201,211)              |                          | 4,575,050             | 1,737,113                | 20,001,001              | 400.070                   | (10,002,001)                | 0,707,710                  |
| Total Salaries                                  | 503,819,600             | 377,864,700             | 399,742,241             | 105.8%                  | (21,877,541)             | 549,791,300              | 412,343,475           | 47,310,683               | 436,886,808             | 106.0%                    | (24,543,333)                | 37,144,567                 |
| Fringes                                         | 176,851,800             | 132,638,850             | 137,737,176             | 103.8%                  | (5,098,326)              | 198,862,900              | 149,147,175           | 14,099,888               | 145,200,341             | 97.4%                     | 3,946,834                   | 7,463,165                  |
| Other Expenses:                                 |                         |                         |                         |                         |                          |                          |                       |                          |                         |                           |                             |                            |
| Utilities                                       | 22,974,400              | 17,230,800              | 16,769,388              | 97.3%                   | 461,412                  | 24,764,400               | 18,573,300            | 2,464,887                | 19,352,504              | 104.2%                    | (779,204)                   | 2,583,116                  |
| Professional & Purchased Services               | 43,609,200              | 32,706,900              | 25,537,277              | 78.1%                   | 7,169,623                | 47,286,200               | 35,464,650            | 4,748,640                | 30,249,575              | 85.3%                     | 5,215,075                   | 4,712,298                  |
| Travel, Tuition & Dues                          | 1,864,700               | 1,398,525               | 934,368                 | 66.8%                   | 464,157                  | 2,123,500                | 1,592,625             | 203,974                  | 1,466,205               | 92.1%                     | 126,420                     | 531,837                    |
| Communications                                  | 2,462,100               | 1,846,575               | 1,758,384               | 95.2%                   | 88,191                   | 3,136,300                | 2,352,225             | 237,331                  | 1,596,675               | 67.9%                     | 755,550                     | (161,709)                  |
| Repairs & Maintenance Services                  | 2,972,600               | 2,229,450               | 1,805,272               | 81.0%                   | 424,178                  | 2,349,600                | 1,762,200             | 584,290                  | 4,795,372               | 272.1%                    | (3,033,172)                 | 2,990,100                  |
| Internal Service Fees                           | 3,756,500               | 2,817,375               | 2,817,375               | 100.0%                  |                          | 4,824,500                | 3,618,375             | 375,625                  | 3,524,625               | 97.4%                     | 93,750                      | 707,250                    |
| All Other Expenses                              | 63,995,300              | 47,996,475              | 42,479,187              | 88.5%                   | 5,517,288                | 73,394,900               | 55,046,175            | 4,660,625                | 49,511,177              | 89.9%                     | 5,534,998                   | 7,031,990                  |
| Total Other Expenses                            | 141,634,800             | 106,226,100             | 92,101,251              | 86.7%                   | 14,124,849               | 157,879,400              | 118,409,550           | 13,275,372               | 110,496,133             | 93.3%                     | 7,913,417                   | 18,394,882                 |
| Transfers to Other Funds & Units                | 195,501,300             | 146,625,975             | 147,336,792             | 100.5%                  | (710,817)                | 199,160,900              | 149,370,675           | 19,818,414               | 166,335,570             | 111.4%                    | (16,964,895)                | 18,998,778                 |
| TOTAL EXPENSES & TRANSFERS                      | 1,017,807,500           | 763,355,625             | 776,917,460             | 101.8%                  | (13,561,835)             | 1,105,694,500            | 829,270,875           | 94,504,357               | 858,918,852             | 103.6%                    | (29,647,977)                | 82,001,392                 |
| REVENUES & TRANSFERS:                           |                         |                         |                         |                         |                          |                          |                       |                          |                         |                           |                             |                            |
| Charges, Commissions & Fees                     | 2,250,000               | 1,687,500               | 1,430,051               | 84.7%                   | 257,449                  | 2,250,000                | 1,687,500             | 303,511                  | 1,963,410               | 116.4%                    | (275,910)                   | 533,359                    |
| Other Community & Assertion                     |                         |                         |                         |                         |                          |                          |                       |                          |                         |                           |                             |                            |
| Other Governments & Agencies:<br>Federal Direct |                         |                         |                         | 0.0%                    |                          |                          |                       |                          |                         | 0.0%                      |                             |                            |
| Fed Through State Pass-Through                  | 500,000                 | 375,000                 | 206,173                 | 55.0%                   | 168,827                  | 500,000                  | 375,000               | 241,099                  | 1,040,079               | 277.4%                    | (665,079)                   | 833,906                    |
| Fed Through Other Pass-Through                  | 500,000                 | 373,000                 | 200, 173                | 0.0%                    | 100,021                  | 500,000                  | 373,000               | 241,099                  | 1,040,079               | 0.0%                      | (003,079)                   | 033,900                    |
| State Direct                                    | 285,619,700             | 214,214,775             | 225,111,993             | 105.1%                  | (10,897,218)             | 260,325,500              | 195,244,125           | 27,095,888               | 208,567,134             | 106.8%                    | (13,323,009)                | (16,544,859)               |
| Other Government & Agencies                     | 10,000                  | 7,500                   | -                       | 0.0%                    | 7,500                    | 10,000                   | 7,500                 | -                        | -                       | 0.0%                      | 7,500                       | -                          |
| Total Other Governments & Agencies              | 286,129,700             | 214,597,275             | 225,318,166             | 105.0%                  | (10,720,891)             | 260,835,500              | 195,626,625           | 27,336,987               | 209,607,213             | 107.1%                    | (13,980,588)                | (15,710,953)               |
| Other Bevenue:                                  |                         |                         |                         |                         |                          |                          |                       |                          |                         |                           |                             |                            |
| Other Revenue: Property Taxes                   | 458,308,900             | 343,731,675             | 464,495,657             | 135.1%                  | (120,763,982)            | 473,830,000              | 355,372,500           | 30.619.106               | 459.897.287             | 129.4%                    | (104,524,787)               | (4,598,370)                |
| Local Option Sales Tax                          | 250,083,200             | 187,562,400             | 194,056,539             | 103.5%                  | (6,494,139)              | 316,603,500              | 237,452,625           | 27,317,360               | 208.974.051             | 88.0%                     | 28,478,574                  | 14,917,512                 |
| Other Tax, Licences & Permits                   | 12,995,600              | 9,746,700               | 17,614,881              | 180.7%                  | (7,868,181)              | 45,390,000               | 34,042,500            | 3,355,498                | 29,752,714              | 87.4%                     | 4,289,786                   | 12,137,833                 |
| Fines, Forfeits & Penalties                     | 1,200                   | 900                     | 75                      | 8.3%                    | 825                      | 500                      | 375                   | 361                      | 1,414                   | 377.1%                    | (1,039)                     | 1,339                      |
| Compensation from Property                      | 2,443,000               | 1,832,250               | 1,720,005               | 93.9%                   | 112,245                  | 3,043,000                | 2,282,250             | 90,205                   | 1,838,080               | 80.5%                     | 444,170                     | 118,075                    |
| Miscellaneous Revenue                           | 150,000                 | 112,500                 | 717,439                 | 637.7%                  | (604,939)                | 250,000                  | 187,500               | 1,515,155                | 3,921,557               | 2091.5%                   | (3,734,057)                 | 3,204,118                  |
| <del>-</del>                                    | ,                       |                         |                         |                         |                          | ,                        | ,                     | ,                        |                         |                           | •                           |                            |
| Total Other Revenue                             | 723,981,900             | 542,986,425             | 678,604,596             | 125.0%                  | (135,618,171)            | 839,117,000              | 629,337,750           | 62,897,685               | 704,385,103             | 111.9%                    | (75,047,353)                | 25,780,507                 |
| Transfers From Other Funds & Units              | 5,445,900               | 4,084,425               | 3,193,744               | 78.2%                   | 890,681                  | 3,300,000                | 2,475,000             | 144,243                  | 189,501                 | 7.7%                      | 2,285,499                   | (3,004,243)                |
| TOTAL REVENUE & TRANSFERS                       | 1,017,807,500           | 763,355,625             | 908,546,557             | 119.0%                  | (145,190,932)            | 1,105,502,500            | 829,126,875           | 90,682,426               | 916,145,227             | 110.5%                    | (87,018,352)                | 7,598,670                  |