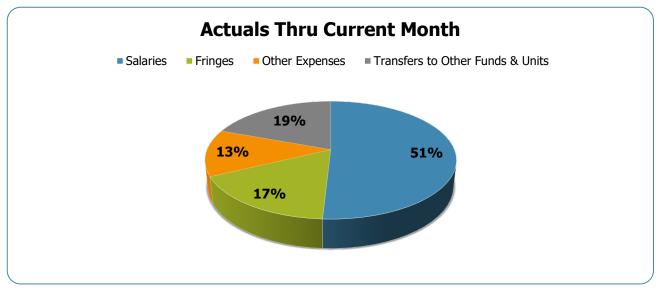

# USD Expenditures Summary FY22-23 as of March 2023

#### All Departments USD General

| Groups                             | Prior Annual<br>Budget   | Prior YTD<br>Budget      | Prior YTD<br>Actuals    | Prior YTD<br>Variance % | Prior YTD<br>Variance \$    | Current Annual<br>Budget | Current YTD<br>Budget  | Current Month<br>Actuals | Current YTD<br>Actuals  | Current YTD<br>Variance % | Current YTD<br>Variance \$ | FY23-FY22<br>Act. Variance |
|------------------------------------|--------------------------|--------------------------|-------------------------|-------------------------|-----------------------------|--------------------------|------------------------|--------------------------|-------------------------|---------------------------|----------------------------|----------------------------|
| EXPENSES & TRANSFERS:              | <u> </u>                 | <u> </u>                 |                         |                         | •                           | <b>-</b>                 | <u> </u>               |                          |                         |                           | ·                          |                            |
| Salaries:                          |                          |                          |                         |                         |                             |                          |                        |                          |                         |                           |                            |                            |
| Regular Pay                        | 53,993,500               | 40,495,125               | 27,161,164              | 67.1%                   | 13,333,961                  | 59,959,500               | 44,969,625             | 3,180,709                | 27,985,820              | 62.2%                     | 16,983,805                 | 824,656                    |
| Overtime All Other Salary Codes    | 2,381,200<br>(1.500.400) | 1,785,900<br>(1,125,300) | 2,994,471<br>11,967,985 | 167.7%<br>-1063.5%      | (1,208,571)<br>(13,093,285) | 3,260,900<br>1,719,800   | 2,445,675<br>1,289,850 | 267,913<br>1,318,815     | 1,546,094<br>13,465,665 | 63.2%<br>1044.0%          | 899,581<br>(12,175,815)    | (1,448,377)<br>1,497,680   |
| , in Carter Salary Seaso           |                          |                          | , ,                     |                         | , , , , ,                   |                          | , ,                    | , ,                      | ,                       |                           | •                          |                            |
| Total Salaries                     | 54,874,300               | 41,155,725               | 42,123,620              | 102.4%                  | (967,895)                   | 64,940,200               | 48,705,150             | 4,767,437                | 42,997,579              | 88.3%                     | 5,707,571                  | 873,959                    |
| Fringes                            | 24,703,500               | 18,527,625               | 17,057,886              | 92.1%                   | 1,469,739                   | 27,116,500               | 20,337,375             | 1,895,952                | 17,136,980              | 84.3%                     | 3,200,395                  | 79,094                     |
| Other Expenses:                    |                          |                          |                         |                         |                             |                          |                        |                          |                         |                           |                            |                            |
| Utilities                          | 8,093,200                | 6,069,900                | 6,233,602               | 102.7%                  | (163,702)                   | 8,404,500                | 6,303,375              | 757,093                  | 6,212,036               | 98.6%                     | 91,339                     | (21,566)                   |
| Professional & Purchased Services  | 15,000                   | 11,250                   | 1,802                   | 16.0%                   | 9,448                       | 15,000                   | 11,250                 | -                        | -                       | 0.0%                      | 11,250                     | (1,802)                    |
| Travel, Tuition & Dues             | 11,100                   | 8,325                    | 370                     | 4.4%                    | 7,955                       | 11,400                   | 8,550                  | 230                      | 830                     | 9.7%                      | 7,720                      | 460                        |
| Communications                     | 87,900                   | 65,925                   | 38,330                  | 58.1%                   | 27,595                      | 88,100                   | 66,075                 | 4,374                    | 30,052                  | 45.5%                     | 36,023                     | (8,278)                    |
| Repairs & Maintenance Services     | 54,000                   | 40,500                   | 15,292                  | 37.8%                   | 25,208                      | 54,000                   | 40,500                 | 1,508                    | 58,645                  | 144.8%                    | (18,145)                   | 43,353                     |
| Internal Service Fees              | 6,011,800                | 4,508,850                | 4,508,850               | 100.0%                  | 0.700.047                   | 6,644,700                | 4,983,525              | 553,725                  | 4,983,525               | 100.0%                    | 4 500 047                  | 474,675                    |
| All Other Expenses                 | 7,092,700                | 5,319,525                | 1,530,208               | 28.8%                   | 3,789,317                   | 4,206,000                | 3,154,500              | 189,567                  | 1,558,253               | 49.4%                     | 1,596,247                  | 28,045                     |
| Total Other Expenses               | 21,365,700               | 16,024,275               | 12,328,454              | 76.9%                   | 3,695,821                   | 19,423,700               | 14,567,775             | 1,506,497                | 12,843,341              | 88.2%                     | 1,724,434                  | 514,887                    |
| Transfers to Other Funds & Units   | 44,942,600               | 33,706,950               | 24,685,387              | 73.2%                   | 9,021,563                   | 51,060,200               | 38,295,150             | 676,876                  | 31,578,952              | 82.5%                     | 6,716,198                  | 6,893,565                  |
| TOTAL EXPENSES & TRANSFERS         | 145,886,100              | 109,414,575              | 96,195,347              | 87.9%                   | 13,219,228                  | 162,540,600              | 121,905,450            | 8,846,762                | 104,556,852             | 85.8%                     | 17,348,598                 | 8,361,505                  |
|                                    |                          |                          |                         |                         |                             |                          |                        |                          |                         |                           |                            |                            |
| REVENUES & TRANSFERS:              |                          |                          |                         |                         |                             |                          |                        |                          |                         |                           |                            |                            |
| Charges, Commissions & Fees        | 106,000                  | 79,500                   | 97,656                  | 122.8%                  | (18,156)                    | 100,000                  | 75,000                 | 14,038                   | 99,980                  | 133.3%                    | (24,980)                   | 2,324                      |
| Other Governments & Agencies:      |                          |                          |                         |                         |                             |                          |                        |                          |                         |                           |                            |                            |
| Federal Direct                     | -                        | -                        | -                       | 0.0%                    | -                           | -                        | -                      | -                        | -                       | 0.0%                      | -                          | -                          |
| Fed Through State Pass-Through     | -                        | -                        | -                       | 0.0%                    | -                           | -                        | -                      | -                        | -                       | 0.0%                      | -                          | -                          |
| Fed Through Other Pass-Through     | -                        | -                        | -                       | 0.0%                    | -                           | -                        | -                      | -                        | -                       | 0.0%                      | -                          | -                          |
| State Direct                       | 522,600                  | 391,950                  | -                       | 0.0%                    | 391,950                     | 710,600                  | 532,950                | 375,200                  | 375,200                 | 70.4%                     | 157,750                    | 375,200                    |
| Other Government & Agencies        |                          | -                        | -                       | 0.0%                    | -                           | -                        | -                      | -                        | -                       | 0.0%                      | -                          | -                          |
| Total Other Governments & Agencies | 522,600                  | 391,950                  | -                       | 0.0%                    | 391,950                     | 710,600                  | 532,950                | 375,200                  | 375,200                 | 70.4%                     | 157,750                    | 375,200                    |
| Other Revenue:                     |                          |                          |                         |                         |                             |                          |                        |                          |                         |                           |                            |                            |
| Property Taxes                     | 131,050,500              | 98,287,875               | 127,117,684             | 129.3%                  | (28,829,809)                | 140,472,200              | 105,354,150            | 12,139,439               | 130,422,741             | 123.8%                    | (25,068,591)               | 3,305,057                  |
| Local Option Sales Tax             | 131,030,300              | 90,201,013               | 127,117,004             | 0.0%                    | (20,029,009)                | 140,472,200              | 100,004,100            | 12, 139,439              | 130,422,741             | 0.0%                      | (23,000,391)               | 3,303,037                  |
| Other Tax, Licences & Permits      | 9,152,900                | 6,864,675                | 8,651,392               | 126.0%                  | (1,786,717)                 | 19,429,800               | 14,572,350             | 1,419,017                | 12,150,314              | 83.4%                     | 2,422,036                  | 3,498,922                  |
| Fines, Forfeits & Penalties        | -                        | -                        | -                       | 0.0%                    | -                           | -                        | -                      | -                        | -                       | 0.0%                      | -,,                        | -                          |
| Compensation from Property         | -                        | -                        | -                       | 0.0%                    | -                           | -                        | -                      | -                        | -                       | 0.0%                      | -                          | -                          |
| Miscellaneous Revenue              |                          | -                        | (23,224)                | 100.0%                  | 23,224                      | -                        | -                      | 270,573                  | 406,914                 | 100.0%                    | (406,914)                  | 430,138                    |
| Total Other Revenue                | 140,203,400              | 105,152,550              | 135,745,852             | 129.1%                  | (30,593,302)                | 159,902,000              | 119,926,500            | 13,829,029               | 142,979,969             | 119.2%                    | (23,053,469)               | 7,234,117                  |
| Transfers From Other Funds & Units |                          | -                        | -                       | 0.0%                    | -                           | _                        | _                      | -                        | -                       | 0.0%                      | -                          |                            |
|                                    |                          |                          |                         |                         |                             |                          |                        |                          |                         |                           |                            |                            |