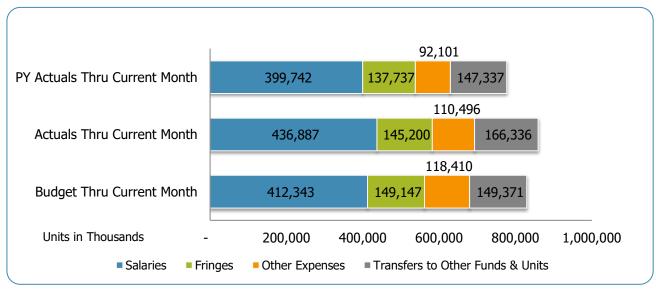

# MNPS Operating Fund Expenditures Summary FY22-23 as of January 2023

#### MNPS Operating

| Groups                                          | Prior Annual<br>Budget  | Prior YTD<br>Budget     | Prior YTD<br>Actuals    | Prior YTD<br>Variance % | Prior YTD<br>Variance \$ | Current Annual<br>Budget | Current YTD<br>Budget | Current Month<br>Actuals | Current YTD<br>Actuals  | Current YTD<br>Variance % | Current YTD<br>Variance \$  | FY23-FY22<br>Act. Variance |
|-------------------------------------------------|-------------------------|-------------------------|-------------------------|-------------------------|--------------------------|--------------------------|-----------------------|--------------------------|-------------------------|---------------------------|-----------------------------|----------------------------|
| EXPENSES & TRANSFERS:                           | •                       |                         |                         |                         |                          | <u> </u>                 | <u> </u>              |                          |                         |                           |                             |                            |
| Salaries:                                       |                         |                         |                         |                         |                          |                          |                       |                          |                         |                           |                             |                            |
| Regular Pay                                     | 486,796,900             | 365,097,675             | 384,459,322             | 105.3%                  | (19,361,647)             | 542,747,500              | 407,060,625           | 45,122,189               | 413,741,037             | 101.6%                    | (6,680,412)                 | 29,281,715                 |
| Overtime<br>All Other Salary Codes              | 1,939,200<br>15,083,500 | 1,454,400<br>11,312,625 | 1,683,077<br>13,599,842 | 115.7%<br>120.2%        | (228,677)<br>(2,287,217) | 410,400<br>6,633,400     | 307,800<br>4,975,050  | 391,375<br>1,797,119     | 2,808,214<br>20,337,557 | 912.4%<br>408.8%          | (2,500,414)<br>(15,362,507) | 1,125,137<br>6,737,715     |
| All Other Galary Godes                          | 10,000,000              | 11,012,020              | 10,000,042              |                         | (2,201,211)              |                          | 4,575,050             | 1,737,113                | 20,001,001              | 400.070                   | (10,002,001)                | 0,707,710                  |
| Total Salaries                                  | 503,819,600             | 377,864,700             | 399,742,241             | 105.8%                  | (21,877,541)             | 549,791,300              | 412,343,475           | 47,310,683               | 436,886,808             | 106.0%                    | (24,543,333)                | 37,144,567                 |
| Fringes                                         | 176,851,800             | 132,638,850             | 137,737,176             | 103.8%                  | (5,098,326)              | 198,862,900              | 149,147,175           | 14,099,888               | 145,200,341             | 97.4%                     | 3,946,834                   | 7,463,165                  |
| Other Expenses:                                 |                         |                         |                         |                         |                          |                          |                       |                          |                         |                           |                             |                            |
| Utilities                                       | 22,974,400              | 17,230,800              | 16,769,388              | 97.3%                   | 461,412                  | 24,764,400               | 18,573,300            | 2,464,887                | 19,352,504              | 104.2%                    | (779,204)                   | 2,583,116                  |
| Professional & Purchased Services               | 43,609,200              | 32,706,900              | 25,537,277              | 78.1%                   | 7,169,623                | 47,286,200               | 35,464,650            | 4,748,640                | 30,249,575              | 85.3%                     | 5,215,075                   | 4,712,298                  |
| Travel, Tuition & Dues                          | 1,864,700               | 1,398,525               | 934,368                 | 66.8%                   | 464,157                  | 2,123,500                | 1,592,625             | 203,974                  | 1,466,205               | 92.1%                     | 126,420                     | 531,837                    |
| Communications                                  | 2,462,100               | 1,846,575               | 1,758,384               | 95.2%                   | 88,191                   | 3,136,300                | 2,352,225             | 237,331                  | 1,596,675               | 67.9%                     | 755,550                     | (161,709)                  |
| Repairs & Maintenance Services                  | 2,972,600               | 2,229,450               | 1,805,272               | 81.0%                   | 424,178                  | 2,349,600                | 1,762,200             | 584,290                  | 4,795,372               | 272.1%                    | (3,033,172)                 | 2,990,100                  |
| Internal Service Fees                           | 3,756,500               | 2,817,375               | 2,817,375               | 100.0%                  |                          | 4,824,500                | 3,618,375             | 375,625                  | 3,524,625               | 97.4%                     | 93,750                      | 707,250                    |
| All Other Expenses                              | 63,995,300              | 47,996,475              | 42,479,187              | 88.5%                   | 5,517,288                | 73,394,900               | 55,046,175            | 4,660,625                | 49,511,177              | 89.9%                     | 5,534,998                   | 7,031,990                  |
| Total Other Expenses                            | 141,634,800             | 106,226,100             | 92,101,251              | 86.7%                   | 14,124,849               | 157,879,400              | 118,409,550           | 13,275,372               | 110,496,133             | 93.3%                     | 7,913,417                   | 18,394,882                 |
| Transfers to Other Funds & Units                | 195,501,300             | 146,625,975             | 147,336,792             | 100.5%                  | (710,817)                | 199,160,900              | 149,370,675           | 19,818,414               | 166,335,570             | 111.4%                    | (16,964,895)                | 18,998,778                 |
| TOTAL EXPENSES & TRANSFERS                      | 1,017,807,500           | 763,355,625             | 776,917,460             | 101.8%                  | (13,561,835)             | 1,105,694,500            | 829,270,875           | 94,504,357               | 858,918,852             | 103.6%                    | (29,647,977)                | 82,001,392                 |
| REVENUES & TRANSFERS:                           |                         |                         |                         |                         |                          |                          |                       |                          |                         |                           |                             |                            |
| Charges, Commissions & Fees                     | 2,250,000               | 1,687,500               | 1,430,051               | 84.7%                   | 257,449                  | 2,250,000                | 1,687,500             | 303,511                  | 1,963,410               | 116.4%                    | (275,910)                   | 533,359                    |
| Other Community & Assertion                     |                         |                         |                         |                         |                          |                          |                       |                          |                         |                           |                             |                            |
| Other Governments & Agencies:<br>Federal Direct |                         |                         |                         | 0.0%                    |                          |                          |                       |                          |                         | 0.0%                      |                             |                            |
| Fed Through State Pass-Through                  | 500,000                 | 375,000                 | 206,173                 | 55.0%                   | 168,827                  | 500,000                  | 375,000               | 241,099                  | 1,040,079               | 277.4%                    | (665,079)                   | 833,906                    |
| Fed Through Other Pass-Through                  | 500,000                 | 373,000                 | 200, 173                | 0.0%                    | 100,021                  | 500,000                  | 373,000               | 241,099                  | 1,040,079               | 0.0%                      | (003,079)                   | 033,900                    |
| State Direct                                    | 285,619,700             | 214,214,775             | 225,111,993             | 105.1%                  | (10,897,218)             | 260,325,500              | 195,244,125           | 27,095,888               | 208,567,134             | 106.8%                    | (13,323,009)                | (16,544,859)               |
| Other Government & Agencies                     | 10,000                  | 7,500                   | -                       | 0.0%                    | 7,500                    | 10,000                   | 7,500                 | -                        | -                       | 0.0%                      | 7,500                       | -                          |
| Total Other Governments & Agencies              | 286,129,700             | 214,597,275             | 225,318,166             | 105.0%                  | (10,720,891)             | 260,835,500              | 195,626,625           | 27,336,987               | 209,607,213             | 107.1%                    | (13,980,588)                | (15,710,953)               |
| Other Bevenue:                                  |                         |                         |                         |                         |                          |                          |                       |                          |                         |                           |                             |                            |
| Other Revenue: Property Taxes                   | 458,308,900             | 343,731,675             | 464,495,657             | 135.1%                  | (120,763,982)            | 473,830,000              | 355,372,500           | 30.619.106               | 459.897.287             | 129.4%                    | (104,524,787)               | (4,598,370)                |
| Local Option Sales Tax                          | 250,083,200             | 187,562,400             | 194,056,539             | 103.5%                  | (6,494,139)              | 316,603,500              | 237,452,625           | 27,317,360               | 208.974.051             | 88.0%                     | 28,478,574                  | 14,917,512                 |
| Other Tax, Licences & Permits                   | 12,995,600              | 9,746,700               | 17,614,881              | 180.7%                  | (7,868,181)              | 45,390,000               | 34,042,500            | 3,355,498                | 29,752,714              | 87.4%                     | 4,289,786                   | 12,137,833                 |
| Fines, Forfeits & Penalties                     | 1,200                   | 900                     | 75                      | 8.3%                    | 825                      | 500                      | 375                   | 361                      | 1,414                   | 377.1%                    | (1,039)                     | 1,339                      |
| Compensation from Property                      | 2,443,000               | 1,832,250               | 1,720,005               | 93.9%                   | 112,245                  | 3,043,000                | 2,282,250             | 90,205                   | 1,838,080               | 80.5%                     | 444,170                     | 118,075                    |
| Miscellaneous Revenue                           | 150,000                 | 112,500                 | 717,439                 | 637.7%                  | (604,939)                | 250,000                  | 187,500               | 1,515,155                | 3,921,557               | 2091.5%                   | (3,734,057)                 | 3,204,118                  |
| <del>-</del>                                    | ,                       |                         |                         |                         |                          | ,                        | ,                     | ,                        |                         |                           | •                           |                            |
| Total Other Revenue                             | 723,981,900             | 542,986,425             | 678,604,596             | 125.0%                  | (135,618,171)            | 839,117,000              | 629,337,750           | 62,897,685               | 704,385,103             | 111.9%                    | (75,047,353)                | 25,780,507                 |
| Transfers From Other Funds & Units              | 5,445,900               | 4,084,425               | 3,193,744               | 78.2%                   | 890,681                  | 3,300,000                | 2,475,000             | 144,243                  | 189,501                 | 7.7%                      | 2,285,499                   | (3,004,243)                |
| TOTAL REVENUE & TRANSFERS                       | 1,017,807,500           | 763,355,625             | 908,546,557             | 119.0%                  | (145,190,932)            | 1,105,502,500            | 829,126,875           | 90,682,426               | 916,145,227             | 110.5%                    | (87,018,352)                | 7,598,670                  |