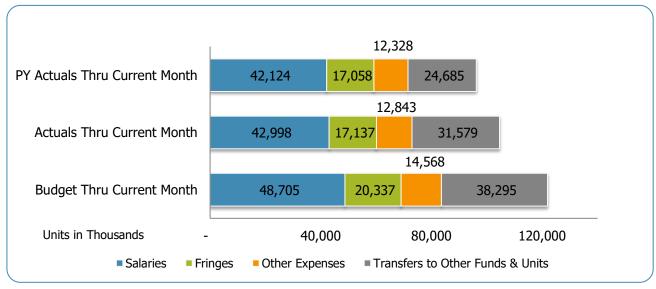

#### All Departments USD General

| Groups                             | Prior Annual<br>Budget   | Prior YTD<br>Budget      | Prior YTD<br>Actuals    | Prior YTD<br>Variance % | Prior YTD<br>Variance \$    | Current Annual<br>Budget | Current YTD<br>Budget  | Current Month<br>Actuals | Current YTD<br>Actuals  | Current YTD<br>Variance % | Current YTD<br>Variance \$ | FY23-FY22<br>Act. Variance |
|------------------------------------|--------------------------|--------------------------|-------------------------|-------------------------|-----------------------------|--------------------------|------------------------|--------------------------|-------------------------|---------------------------|----------------------------|----------------------------|
| EXPENSES & TRANSFERS:              | <u> </u>                 | <u> </u>                 |                         |                         | •                           | <b>-</b>                 | <u> </u>               |                          |                         |                           | ·                          |                            |
| Salaries:                          |                          |                          |                         |                         |                             |                          |                        |                          |                         |                           |                            |                            |
| Regular Pay                        | 53,993,500               | 40,495,125               | 27,161,164              | 67.1%                   | 13,333,961                  | 59,959,500               | 44,969,625             | 3,180,709                | 27,985,820              | 62.2%                     | 16,983,805                 | 824,656                    |
| Overtime All Other Salary Codes    | 2,381,200<br>(1.500.400) | 1,785,900<br>(1,125,300) | 2,994,471<br>11,967,985 | 167.7%<br>-1063.5%      | (1,208,571)<br>(13,093,285) | 3,260,900<br>1,719,800   | 2,445,675<br>1,289,850 | 267,913<br>1,318,815     | 1,546,094<br>13,465,665 | 63.2%<br>1044.0%          | 899,581<br>(12,175,815)    | (1,448,377)<br>1,497,680   |
| , in Carter Salary Seaso           |                          |                          | , ,                     |                         | , , , , ,                   |                          | , ,                    | , ,                      | ,                       |                           | •                          |                            |
| Total Salaries                     | 54,874,300               | 41,155,725               | 42,123,620              | 102.4%                  | (967,895)                   | 64,940,200               | 48,705,150             | 4,767,437                | 42,997,579              | 88.3%                     | 5,707,571                  | 873,959                    |
| Fringes                            | 24,703,500               | 18,527,625               | 17,057,886              | 92.1%                   | 1,469,739                   | 27,116,500               | 20,337,375             | 1,895,952                | 17,136,980              | 84.3%                     | 3,200,395                  | 79,094                     |
| Other Expenses:                    |                          |                          |                         |                         |                             |                          |                        |                          |                         |                           |                            |                            |
| Utilities                          | 8,093,200                | 6,069,900                | 6,233,602               | 102.7%                  | (163,702)                   | 8,404,500                | 6,303,375              | 757,093                  | 6,212,036               | 98.6%                     | 91,339                     | (21,566)                   |
| Professional & Purchased Services  | 15,000                   | 11,250                   | 1,802                   | 16.0%                   | 9,448                       | 15,000                   | 11,250                 | -                        | -                       | 0.0%                      | 11,250                     | (1,802)                    |
| Travel, Tuition & Dues             | 11,100                   | 8,325                    | 370                     | 4.4%                    | 7,955                       | 11,400                   | 8,550                  | 230                      | 830                     | 9.7%                      | 7,720                      | 460                        |
| Communications                     | 87,900                   | 65,925                   | 38,330                  | 58.1%                   | 27,595                      | 88,100                   | 66,075                 | 4,374                    | 30,052                  | 45.5%                     | 36,023                     | (8,278)                    |
| Repairs & Maintenance Services     | 54,000                   | 40,500                   | 15,292                  | 37.8%                   | 25,208                      | 54,000                   | 40,500                 | 1,508                    | 58,645                  | 144.8%                    | (18,145)                   | 43,353                     |
| Internal Service Fees              | 6,011,800                | 4,508,850                | 4,508,850               | 100.0%                  | 0.700.047                   | 6,644,700                | 4,983,525              | 553,725                  | 4,983,525               | 100.0%                    | 4 500 047                  | 474,675                    |
| All Other Expenses                 | 7,092,700                | 5,319,525                | 1,530,208               | 28.8%                   | 3,789,317                   | 4,206,000                | 3,154,500              | 189,567                  | 1,558,253               | 49.4%                     | 1,596,247                  | 28,045                     |
| Total Other Expenses               | 21,365,700               | 16,024,275               | 12,328,454              | 76.9%                   | 3,695,821                   | 19,423,700               | 14,567,775             | 1,506,497                | 12,843,341              | 88.2%                     | 1,724,434                  | 514,887                    |
| Transfers to Other Funds & Units   | 44,942,600               | 33,706,950               | 24,685,387              | 73.2%                   | 9,021,563                   | 51,060,200               | 38,295,150             | 676,876                  | 31,578,952              | 82.5%                     | 6,716,198                  | 6,893,565                  |
| TOTAL EXPENSES & TRANSFERS         | 145,886,100              | 109,414,575              | 96,195,347              | 87.9%                   | 13,219,228                  | 162,540,600              | 121,905,450            | 8,846,762                | 104,556,852             | 85.8%                     | 17,348,598                 | 8,361,505                  |
|                                    |                          |                          |                         |                         |                             |                          |                        |                          |                         |                           |                            |                            |
| REVENUES & TRANSFERS:              |                          |                          |                         |                         |                             |                          |                        |                          |                         |                           |                            |                            |
| Charges, Commissions & Fees        | 106,000                  | 79,500                   | 97,656                  | 122.8%                  | (18,156)                    | 100,000                  | 75,000                 | 14,038                   | 99,980                  | 133.3%                    | (24,980)                   | 2,324                      |
| Other Governments & Agencies:      |                          |                          |                         |                         |                             |                          |                        |                          |                         |                           |                            |                            |
| Federal Direct                     | -                        | -                        | -                       | 0.0%                    | -                           | -                        | -                      | -                        | -                       | 0.0%                      | -                          | -                          |
| Fed Through State Pass-Through     | -                        | -                        | -                       | 0.0%                    | -                           | -                        | -                      | -                        | -                       | 0.0%                      | -                          | -                          |
| Fed Through Other Pass-Through     | -                        | -                        | -                       | 0.0%                    | -                           | -                        | -                      | -                        | -                       | 0.0%                      | -                          | -                          |
| State Direct                       | 522,600                  | 391,950                  | -                       | 0.0%                    | 391,950                     | 710,600                  | 532,950                | 375,200                  | 375,200                 | 70.4%                     | 157,750                    | 375,200                    |
| Other Government & Agencies        |                          | -                        | -                       | 0.0%                    | -                           | -                        | -                      | -                        | -                       | 0.0%                      | -                          | -                          |
| Total Other Governments & Agencies | 522,600                  | 391,950                  | -                       | 0.0%                    | 391,950                     | 710,600                  | 532,950                | 375,200                  | 375,200                 | 70.4%                     | 157,750                    | 375,200                    |
| Other Revenue:                     |                          |                          |                         |                         |                             |                          |                        |                          |                         |                           |                            |                            |
| Property Taxes                     | 131,050,500              | 98,287,875               | 127,117,684             | 129.3%                  | (28,829,809)                | 140,472,200              | 105,354,150            | 12,139,439               | 130,422,741             | 123.8%                    | (25,068,591)               | 3,305,057                  |
| Local Option Sales Tax             | 131,030,300              | 90,201,013               | 127,117,004             | 0.0%                    | (20,029,009)                | 140,472,200              | 100,004,100            | 12, 139,439              | 130,422,741             | 0.0%                      | (23,000,391)               | 3,303,037                  |
| Other Tax, Licences & Permits      | 9,152,900                | 6,864,675                | 8,651,392               | 126.0%                  | (1,786,717)                 | 19,429,800               | 14,572,350             | 1,419,017                | 12,150,314              | 83.4%                     | 2,422,036                  | 3,498,922                  |
| Fines, Forfeits & Penalties        | -                        | -                        | -                       | 0.0%                    | -                           | -                        | -                      | -                        | -                       | 0.0%                      | -,,                        | -                          |
| Compensation from Property         | -                        | -                        | -                       | 0.0%                    | -                           | -                        | -                      | -                        | -                       | 0.0%                      | -                          | -                          |
| Miscellaneous Revenue              |                          | -                        | (23,224)                | 100.0%                  | 23,224                      | -                        | -                      | 270,573                  | 406,914                 | 100.0%                    | (406,914)                  | 430,138                    |
| Total Other Revenue                | 140,203,400              | 105,152,550              | 135,745,852             | 129.1%                  | (30,593,302)                | 159,902,000              | 119,926,500            | 13,829,029               | 142,979,969             | 119.2%                    | (23,053,469)               | 7,234,117                  |
| Transfers From Other Funds & Units |                          | -                        | -                       | 0.0%                    | -                           | _                        | _                      | -                        | -                       | 0.0%                      | -                          |                            |
|                                    |                          |                          |                         |                         |                             |                          |                        |                          |                         |                           |                            |                            |

# USD Expenditures Summary FY22-23 as of March 2023