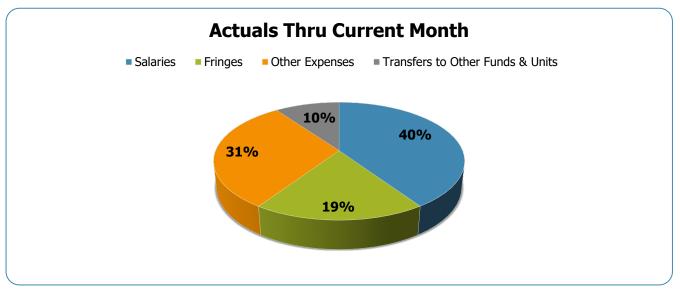

#### All Departments GSD General

| Groups                             | Prior Annual<br>Budget | Prior YTD<br>Budget | Prior YTD<br>Actuals | Prior YTD<br>Variance % | Prior YTD<br>Variance \$ | Current Annual<br>Budget | Current YTD<br>Budget | Current Month<br>Actuals | Current YTD<br>Actuals | Current YTD<br>Variance % | Current YTD<br>Variance \$ | FY23-FY22<br>Act. Variance |
|------------------------------------|------------------------|---------------------|----------------------|-------------------------|--------------------------|--------------------------|-----------------------|--------------------------|------------------------|---------------------------|----------------------------|----------------------------|
| EXPENSES & TRANSFERS:              |                        |                     |                      | ,,                      |                          |                          |                       |                          |                        |                           | *                          |                            |
| Salaries:                          |                        |                     |                      |                         |                          |                          |                       |                          |                        |                           |                            |                            |
| Regular Pay                        | 432,499,500            | 324,374,625         | 240,586,759          | 74.2%                   | 83,787,866               | 471,406,600              | 353,554,950           | 39,514,168               | 282,074,174            | 79.8%                     | 71,480,776                 | 41,487,415                 |
| Overtime                           | 11,657,000             | 8,742,750           | 17,970,561           | 205.5%                  | (9,227,811)              | 12,844,700               | 9,633,525             | 2,499,572                | 16,786,596             | 174.3%                    | (7,153,071)                | (1,183,965)                |
| All Other Salary Codes             | 22,881,800             | 17,161,350          | 58,360,353           | 340.1%                  | (41,199,003)             | 50,730,400               | 38,047,800            | 7,004,339                | 64,613,583             | 169.8%                    | (26,565,783)               | 6,253,230                  |
| Total Salaries                     | 467,038,300            | 350,278,725         | 316,917,673          | 90.5%                   | 33,361,052               | 534,981,700              | 401,236,275           | 49,018,079               | 363,474,353            | 90.6%                     | 37,761,922                 | 46,556,680                 |
| Fringes                            | 238,199,700            | 178,649,775         | 160,961,788          | 90.1%                   | 17,687,987               | 265,599,900              | 199,199,925           | 21,298,481               | 168,236,843            | 84.5%                     | 30,963,082                 | 7,275,055                  |
| Other Expenses:                    |                        |                     |                      |                         |                          |                          |                       |                          |                        |                           |                            |                            |
| Utilities                          | 18,489,600             | 13,867,200          | 13,998,327           | 100.9%                  | (131,127)                | 19,875,100               | 14,906,325            | 1,382,290                | 15,826,502             | 106.2%                    | (920, 177)                 | 1,828,175                  |
| Professional & Purchased Services  | 78,644,300             | 58,983,225          | 48,400,276           | 82.1%                   | 10,582,949               | 94,453,600               | 70,840,200            | 9,021,573                | 63,815,538             | 90.1%                     | 7,024,662                  | 15,415,262                 |
| Travel, Tuition & Dues             | 2,799,400              | 2,099,550           | 1,962,822            | 93.5%                   | 136,728                  | 3,620,600                | 2,715,450             | 321,449                  | 2,561,144              | 94.3%                     | 154,306                    | 598,322                    |
| Communications                     | 8,767,900              | 6,575,925           | 6,150,082            | 93.5%                   | 425,843                  | 9,910,500                | 7,432,875             | 937,825                  | 7,958,536              | 107.1%                    | (525,661)                  | 1,808,454                  |
| Repairs & Maintenance Services     | 11,714,500             | 8,785,875           | 8,269,782            | 94.1%                   | 516,093                  | 17,236,300               | 12,927,225            | 1,436,914                | 12,471,939             | 96.5%                     | 455,286                    | 4,202,157                  |
| Internal Service Fees              | 38,319,200             | 28,739,400          | 28,482,548           | 99.1%                   | 256,852                  | 42,496,100               | 31,872,075            | 3,551,261                | 31,955,588             | 100.3%                    | (83,513)                   | 3,473,040                  |
| All Other Expenses                 | 173,373,600            | 130,030,200         | 127,474,551          | 98.0%                   | 2,555,649                | 189,578,200              | 142,183,650           | 10,977,262               | 141,094,346            | 99.2%                     | 1,089,304                  | 13,619,795                 |
| Total Other Expenses               | 332,108,500            | 249,081,375         | 234,738,388          | 94.2%                   | 14,342,987               | 377,170,400              | 282,877,800           | 27,628,574               | 275,683,593            | 97.5%                     | 7,194,207                  | 40,945,205                 |
| Transfers to Other Funds & Units   | 162,505,300            | 121,878,975         | 88,206,900           | 72.4%                   | 33,672,075               | 138,389,900              | 103,792,425           | 15,180,146               | 88,471,073             | 85.2%                     | 15,321,352                 | 264,173                    |
| TOTAL EXPENSES & TRANSFERS         | 1,199,851,800          | 899,888,850         | 800,824,749          | 89.0%                   | 99,064,101               | 1,316,141,900            | 987,106,425           | 113,125,280              | 895,865,862            | 90.8%                     | 91,240,563                 | 95,041,113                 |
| REVENUES & TRANSFERS:              |                        |                     |                      |                         |                          |                          |                       |                          |                        |                           |                            |                            |
|                                    |                        |                     |                      |                         |                          |                          |                       |                          |                        |                           |                            |                            |
| Charges, Commissions & Fees        | 56,124,600             | 42,093,450          | 37,995,597           | 90.3%                   | 4,097,853                | 63,562,300               | 47,671,725            | 5,921,858                | 40,852,398             | 85.7%                     | 6,819,327                  | 2,856,801                  |
| Other Governments & Agencies:      |                        |                     |                      |                         |                          |                          |                       |                          |                        |                           |                            |                            |
| Federal Direct                     | 3,248,700              | 2,436,525           | 320,547              | 13.2%                   | 2,115,978                | 3,208,200                | 2,406,150             | -                        | 1,032,453              | 42.9%                     | 1,373,697                  | 711,906                    |
| Fed Through State Pass-Through     | 3,078,300              | 2,308,725           | 3,080,909            | 133.4%                  | (772,184)                | 4,153,900                | 3,115,425             | 838,383                  | 4,383,439              | 140.7%                    | (1,268,014)                | 1,302,530                  |
| Fed Through Other Pass-Through     | 7,200,000              | 5,400,000           | 5,025,603            | 93.1%                   | 374,397                  | 7,585,600                | 5,689,200             | 1,306,032                | 6,815,456              | 119.8%                    | (1,126,256)                | 1,789,853                  |
| State Direct                       | 103,264,100            | 77,448,075          | 72,796,136           | 94.0%                   | 4,651,939                | 122,271,700              | 91,703,775            | 35,857,762               | 80,297,864             | 87.6%                     | 11,405,911                 | 7,501,728                  |
| Other Government & Agencies        | 7,146,300              | 5,359,725           | 5,283,209            | 98.6%                   | 76,516                   | 36,022,900               | 27,017,175            | 3,644,556                | 24,215,244             | 89.6%                     | 2,801,931                  | 18,932,035                 |
| Total Other Governments & Agencies | 123,937,400            | 92,953,050          | 86,506,404           | 93.1%                   | 6,446,646                | 173,242,300              | 129,931,725           | 41,646,733               | 116,744,456            | 89.9%                     | 13,187,269                 | 30,238,052                 |
| Other Revenue:                     |                        |                     |                      |                         |                          |                          |                       |                          |                        |                           |                            |                            |
| Property Taxes                     | 621,435,200            | 466,076,400         | 623,659,182          | 133.8%                  | (157,582,782)            | 670,621,800              | 502,966,350           | 55,342,295               | 645,421,869            | 128.3%                    | (142,455,519)              | 21,762,687                 |
| Local Option Sales Tax             | 161,049,600            | 120,787,200         | 124,969,322          | 103.5%                  | (4,182,122)              | 209,383,100              | 157,037,325           | 18,066,110               | 138,203,256            | 88.0%                     | 18,834,069                 | 13,233,934                 |
| Other Tax, Licences & Permits      | 142,965,000            | 107,223,750         | 93,078,483           | 86.8%                   | 14,145,267               | 143,812,000              | 107,859,000           | 17,638,058               | 92,421,692             | 85.7%                     | 15,437,308                 | (656,791)                  |
| Fines, Forfeits & Penalties        | 4,744,200              | 3,558,150           | 3,110,125            | 87.4%                   | 448,025                  | 4,134,000                | 3,100,500             | 385,227                  | 3,035,116              | 97.9%                     | 65,384                     | (75,009)                   |
| Compensation from Property         | 698,500                | 523,875             | 438,453              | 83.7%                   | 85,422                   | 365,000                  | 273,750               | 34,080                   | 380,560                | 139.0%                    | (106,810)                  | (57,893)                   |
| Miscellaneous Revenue              | 1,011,700              | 758,775             | 411,010              | 54.2%                   | 347,765                  | 613,100                  | 459,825               | 2,774,038                | 8,535,200              | 1856.2%                   | (8,075,375)                | 8,124,190                  |
| Total Other Revenue                | 931,904,200            | 698,928,150         | 845,666,575          | 121.0%                  | (146,738,425)            | 1,028,929,000            | 771,696,750           | 94,239,808               | 887,997,693            | 115.1%                    | (116,300,943)              | 42,331,118                 |
| Transfers From Other Funds & Units | 23,111,800             | 17,333,850          | 20,545,416           | 118.5%                  | (3,211,566)              | 20,309,400               | 15,232,050            | 1,826,511                | 16,060,889             | 105.4%                    | (828,839)                  | (4,484,527)                |
| TOTAL REVENUE & TRANSFERS          | 1,135,078,000          | 851,308,500         | 990,713,992          | 116.4%                  | (139,405,492)            | 1,286,043,000            | 964,532,250           | 143,634,910              | 1,061,655,436          | 110.1%                    | (97,123,186)               | 70,941,444                 |

# **GSD Expenditures Summary** FY22-23 as of March 2023