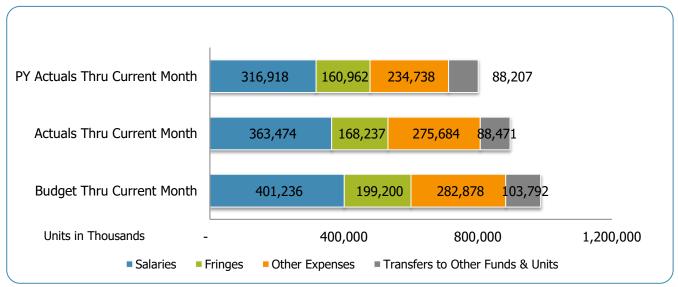

#### All Departments GSD General

| Groups                             | Prior Annual<br>Budget | Prior YTD<br>Budget | Prior YTD<br>Actuals | Prior YTD<br>Variance % | Prior YTD<br>Variance \$ | Current Annual<br>Budget | Current YTD<br>Budget | Current Month<br>Actuals | Current YTD<br>Actuals | Current YTD<br>Variance % | Current YTD<br>Variance \$ | FY23-FY22<br>Act. Variance |
|------------------------------------|------------------------|---------------------|----------------------|-------------------------|--------------------------|--------------------------|-----------------------|--------------------------|------------------------|---------------------------|----------------------------|----------------------------|
| EXPENSES & TRANSFERS:              |                        |                     |                      | ,,                      |                          |                          |                       |                          |                        |                           | *                          |                            |
| Salaries:                          |                        |                     |                      |                         |                          |                          |                       |                          |                        |                           |                            |                            |
| Regular Pay                        | 432,499,500            | 324,374,625         | 240,586,759          | 74.2%                   | 83,787,866               | 471,406,600              | 353,554,950           | 39,514,168               | 282,074,174            | 79.8%                     | 71,480,776                 | 41,487,415                 |
| Overtime                           | 11,657,000             | 8,742,750           | 17,970,561           | 205.5%                  | (9,227,811)              | 12,844,700               | 9,633,525             | 2,499,572                | 16,786,596             | 174.3%                    | (7,153,071)                | (1,183,965)                |
| All Other Salary Codes             | 22,881,800             | 17,161,350          | 58,360,353           | 340.1%                  | (41,199,003)             | 50,730,400               | 38,047,800            | 7,004,339                | 64,613,583             | 169.8%                    | (26,565,783)               | 6,253,230                  |
| Total Salaries                     | 467,038,300            | 350,278,725         | 316,917,673          | 90.5%                   | 33,361,052               | 534,981,700              | 401,236,275           | 49,018,079               | 363,474,353            | 90.6%                     | 37,761,922                 | 46,556,680                 |
| Fringes                            | 238,199,700            | 178,649,775         | 160,961,788          | 90.1%                   | 17,687,987               | 265,599,900              | 199,199,925           | 21,298,481               | 168,236,843            | 84.5%                     | 30,963,082                 | 7,275,055                  |
| Other Expenses:                    |                        |                     |                      |                         |                          |                          |                       |                          |                        |                           |                            |                            |
| Utilities                          | 18,489,600             | 13,867,200          | 13,998,327           | 100.9%                  | (131,127)                | 19,875,100               | 14,906,325            | 1,382,290                | 15,826,502             | 106.2%                    | (920, 177)                 | 1,828,175                  |
| Professional & Purchased Services  | 78,644,300             | 58,983,225          | 48,400,276           | 82.1%                   | 10,582,949               | 94,453,600               | 70,840,200            | 9,021,573                | 63,815,538             | 90.1%                     | 7,024,662                  | 15,415,262                 |
| Travel, Tuition & Dues             | 2,799,400              | 2,099,550           | 1,962,822            | 93.5%                   | 136,728                  | 3,620,600                | 2,715,450             | 321,449                  | 2,561,144              | 94.3%                     | 154,306                    | 598,322                    |
| Communications                     | 8,767,900              | 6,575,925           | 6,150,082            | 93.5%                   | 425,843                  | 9,910,500                | 7,432,875             | 937,825                  | 7,958,536              | 107.1%                    | (525,661)                  | 1,808,454                  |
| Repairs & Maintenance Services     | 11,714,500             | 8,785,875           | 8,269,782            | 94.1%                   | 516,093                  | 17,236,300               | 12,927,225            | 1,436,914                | 12,471,939             | 96.5%                     | 455,286                    | 4,202,157                  |
| Internal Service Fees              | 38,319,200             | 28,739,400          | 28,482,548           | 99.1%                   | 256,852                  | 42,496,100               | 31,872,075            | 3,551,261                | 31,955,588             | 100.3%                    | (83,513)                   | 3,473,040                  |
| All Other Expenses                 | 173,373,600            | 130,030,200         | 127,474,551          | 98.0%                   | 2,555,649                | 189,578,200              | 142,183,650           | 10,977,262               | 141,094,346            | 99.2%                     | 1,089,304                  | 13,619,795                 |
| Total Other Expenses               | 332,108,500            | 249,081,375         | 234,738,388          | 94.2%                   | 14,342,987               | 377,170,400              | 282,877,800           | 27,628,574               | 275,683,593            | 97.5%                     | 7,194,207                  | 40,945,205                 |
| Transfers to Other Funds & Units   | 162,505,300            | 121,878,975         | 88,206,900           | 72.4%                   | 33,672,075               | 138,389,900              | 103,792,425           | 15,180,146               | 88,471,073             | 85.2%                     | 15,321,352                 | 264,173                    |
| TOTAL EXPENSES & TRANSFERS         | 1,199,851,800          | 899,888,850         | 800,824,749          | 89.0%                   | 99,064,101               | 1,316,141,900            | 987,106,425           | 113,125,280              | 895,865,862            | 90.8%                     | 91,240,563                 | 95,041,113                 |
| REVENUES & TRANSFERS:              |                        |                     |                      |                         |                          |                          |                       |                          |                        |                           |                            |                            |
|                                    |                        |                     |                      |                         |                          |                          |                       |                          |                        |                           |                            |                            |
| Charges, Commissions & Fees        | 56,124,600             | 42,093,450          | 37,995,597           | 90.3%                   | 4,097,853                | 63,562,300               | 47,671,725            | 5,921,858                | 40,852,398             | 85.7%                     | 6,819,327                  | 2,856,801                  |
| Other Governments & Agencies:      |                        |                     |                      |                         |                          |                          |                       |                          |                        |                           |                            |                            |
| Federal Direct                     | 3,248,700              | 2,436,525           | 320,547              | 13.2%                   | 2,115,978                | 3,208,200                | 2,406,150             | -                        | 1,032,453              | 42.9%                     | 1,373,697                  | 711,906                    |
| Fed Through State Pass-Through     | 3,078,300              | 2,308,725           | 3,080,909            | 133.4%                  | (772,184)                | 4,153,900                | 3,115,425             | 838,383                  | 4,383,439              | 140.7%                    | (1,268,014)                | 1,302,530                  |
| Fed Through Other Pass-Through     | 7,200,000              | 5,400,000           | 5,025,603            | 93.1%                   | 374,397                  | 7,585,600                | 5,689,200             | 1,306,032                | 6,815,456              | 119.8%                    | (1,126,256)                | 1,789,853                  |
| State Direct                       | 103,264,100            | 77,448,075          | 72,796,136           | 94.0%                   | 4,651,939                | 122,271,700              | 91,703,775            | 35,857,762               | 80,297,864             | 87.6%                     | 11,405,911                 | 7,501,728                  |
| Other Government & Agencies        | 7,146,300              | 5,359,725           | 5,283,209            | 98.6%                   | 76,516                   | 36,022,900               | 27,017,175            | 3,644,556                | 24,215,244             | 89.6%                     | 2,801,931                  | 18,932,035                 |
| Total Other Governments & Agencies | 123,937,400            | 92,953,050          | 86,506,404           | 93.1%                   | 6,446,646                | 173,242,300              | 129,931,725           | 41,646,733               | 116,744,456            | 89.9%                     | 13,187,269                 | 30,238,052                 |
| Other Revenue:                     |                        |                     |                      |                         |                          |                          |                       |                          |                        |                           |                            |                            |
| Property Taxes                     | 621,435,200            | 466,076,400         | 623,659,182          | 133.8%                  | (157,582,782)            | 670,621,800              | 502,966,350           | 55,342,295               | 645,421,869            | 128.3%                    | (142,455,519)              | 21,762,687                 |
| Local Option Sales Tax             | 161,049,600            | 120,787,200         | 124,969,322          | 103.5%                  | (4,182,122)              | 209,383,100              | 157,037,325           | 18,066,110               | 138,203,256            | 88.0%                     | 18,834,069                 | 13,233,934                 |
| Other Tax, Licences & Permits      | 142,965,000            | 107,223,750         | 93,078,483           | 86.8%                   | 14,145,267               | 143,812,000              | 107,859,000           | 17,638,058               | 92,421,692             | 85.7%                     | 15,437,308                 | (656,791)                  |
| Fines, Forfeits & Penalties        | 4,744,200              | 3,558,150           | 3,110,125            | 87.4%                   | 448,025                  | 4,134,000                | 3,100,500             | 385,227                  | 3,035,116              | 97.9%                     | 65,384                     | (75,009)                   |
| Compensation from Property         | 698,500                | 523,875             | 438,453              | 83.7%                   | 85,422                   | 365,000                  | 273,750               | 34,080                   | 380,560                | 139.0%                    | (106,810)                  | (57,893)                   |
| Miscellaneous Revenue              | 1,011,700              | 758,775             | 411,010              | 54.2%                   | 347,765                  | 613,100                  | 459,825               | 2,774,038                | 8,535,200              | 1856.2%                   | (8,075,375)                | 8,124,190                  |
| Total Other Revenue                | 931,904,200            | 698,928,150         | 845,666,575          | 121.0%                  | (146,738,425)            | 1,028,929,000            | 771,696,750           | 94,239,808               | 887,997,693            | 115.1%                    | (116,300,943)              | 42,331,118                 |
| Transfers From Other Funds & Units | 23,111,800             | 17,333,850          | 20,545,416           | 118.5%                  | (3,211,566)              | 20,309,400               | 15,232,050            | 1,826,511                | 16,060,889             | 105.4%                    | (828,839)                  | (4,484,527)                |
| TOTAL REVENUE & TRANSFERS          | 1,135,078,000          | 851,308,500         | 990,713,992          | 116.4%                  | (139,405,492)            | 1,286,043,000            | 964,532,250           | 143,634,910              | 1,061,655,436          | 110.1%                    | (97,123,186)               | 70,941,444                 |

# **GSD Expenditures Summary** FY22-23 as of March 2023