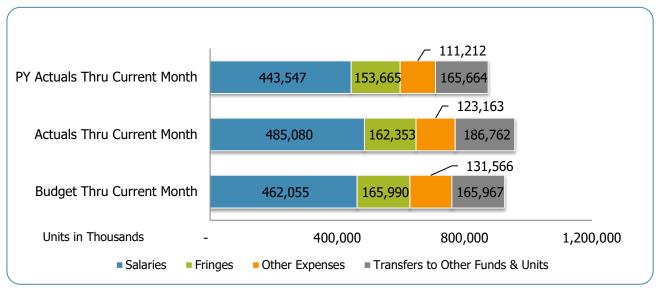

#### MNPS Operating

| Groups                             | Prior Annual<br>Budget | Prior YTD<br>Budget  | Prior YTD<br>Actuals | Prior YTD<br>Variance %                 | Prior YTD<br>Variance \$ | Current Annual<br>Budget | Current YTD<br>Budget | Current Month<br>Actuals | Current YTD<br>Actuals | Current YTD Variance % | Current YTD Variance \$ | FY23-FY22<br>Act. Variance |
|------------------------------------|------------------------|----------------------|----------------------|-----------------------------------------|--------------------------|--------------------------|-----------------------|--------------------------|------------------------|------------------------|-------------------------|----------------------------|
| EXPENSES & TRANSFERS:              | 901                    | 20.0.901             | 7100000              | 1 4 1 1 1 1 1 1 1 1 1 1 1 1 1 1 1 1 1 1 | γ                        | go:                      | get                   | 7 10000                  | 7.000.00               | 70                     | у станова у             | 7 1000 1000 1000           |
| Salaries:                          |                        |                      |                      |                                         |                          |                          |                       |                          |                        |                        |                         |                            |
| Regular Pay                        | 486,796,900            | 405,664,083          | 426,649,281          | 105.2%                                  | (20,985,198)             | 542,747,500              | 452,289,583           | 46,089,566               | 459,776,446            | 101.7%                 | (7,486,863)             | 33,127,165                 |
| Overtime                           | 1,939,200              | 1,616,000            | 1,938,086            | 119.9%                                  | (322,086)                | 410,400                  | 342,000               | 454,341                  | 3,259,022              |                        | (2,917,022)             | 1,320,936                  |
| All Other Salary Codes             | 15,083,500             | 12,569,583           | 14,959,667           | 119.0%                                  | (2,390,084)              | 11,308,100               | 9,423,417             | 1,709,315                | 22,044,250             | 233.9%                 | (12,620,833)            | 7,084,583                  |
| Total Salaries                     | 503,819,600            | 419,849,667          | 443,547,034          | 105.6%                                  | (23,697,367)             | 554,466,000              | 462,055,000           | 48,253,222               | 485,079,718            | 105.0%                 | (23,024,718)            | 41,532,684                 |
| Fringes _                          | 176,851,800            | 147,376,500          | 153,664,700          | 104.3%                                  | (6,288,200)              | 199,188,200              | 165,990,167           | 17,169,414               | 162,352,856            | 97.8%                  | 3,637,311               | 8,688,156                  |
| Other Expenses:                    |                        |                      |                      |                                         |                          |                          |                       |                          |                        |                        |                         |                            |
| Utilities                          | 22,974,400             | 19,145,333           | 18,767,582           | 98.0%                                   | 377,751                  | 24,764,400               | 20,637,000            | 1,538,547                | 20,891,051             | 101.2%                 | (254,051)               | 2,123,469                  |
| Professional & Purchased Services  | 43,609,200             | 36,341,000           | 29,505,954           | 81.2%                                   | 6,835,046                | 47,286,200               | 39,405,167            | 2,993,286                | 33,242,861             | 84.4%                  | 6,162,306               | 3,736,907                  |
| Travel, Tuition & Dues             | 1,864,700              | 1,553,917            | 1,136,413            | 73.1%                                   | 417,504                  | 2,123,500                | 1,769,583             | 221,064                  | 1,687,270              | 95.3%                  | 82,313                  | 550,857                    |
| Communications                     | 2,462,100              | 2,051,750            | 2,080,129            | 101.4%                                  | (28,379)                 | 3,136,300                | 2,613,583             | 417,436                  | 2,014,111              | 77.1%                  | 599,472                 | (66,018)                   |
| Repairs & Maintenance Services     | 2,972,600              | 2,477,167            | 1,989,830            | 80.3%                                   | 487,337                  | 2,349,600                | 1,958,000             | 373,249                  | 5,168,621              | 264.0%                 | (3,210,621)             | 3,178,791                  |
| Internal Service Fees              | 3,756,500              | 3,130,417            | 3,130,417            | 100.0%                                  | (0)                      | 4,824,500                | 4,020,417             | 423,625                  | 3,948,250              | 98.2%                  | 72,167                  | 817,833                    |
| All Other Expenses                 | 63,995,300             | 53,329,417           | 54,601,843           | 102.4%                                  | (1,272,426)              | 73,394,900               | 61,162,417            | 6,703,067                | 56,210,698             | 91.9%                  | 4,951,719               | 1,608,855                  |
| Total Other Expenses               | 141,634,800            | 118,029,000          | 111,212,168          | 94.2%                                   | 6,816,832                | 157,879,400              | 131,566,167           | 12,670,274               | 123,162,862            | 93.6%                  | 8,403,305               | 11,950,694                 |
| Transfers to Other Funds & Units   | 195,501,300            | 162,917,750          | 165,663,524          | 101.7%                                  | (2,745,774)              | 199,160,900              | 165,967,417           | 20,426,301               | 186,761,871            | 112.5%                 | (20,794,454)            | 21,098,347                 |
| TOTAL EXPENSES & TRANSFERS         | 1,017,807,500          | 848,172,917          | 874,087,426          | 103.1%                                  | (25,914,509)             | 1,110,694,500            | 925,578,750           | 98,519,211               | 957,357,307            | 103.4%                 | (31,778,557)            | 83,269,881                 |
| REVENUES & TRANSFERS:              |                        |                      |                      |                                         |                          |                          |                       |                          |                        |                        |                         |                            |
|                                    |                        |                      |                      |                                         |                          |                          |                       |                          |                        |                        |                         |                            |
| Charges, Commissions & Fees        | 2,250,000              | 1,875,000            | 1,618,736            | 86.3%                                   | 256,264                  | 2,250,000                | 1,875,000             | 406,800                  | 2,370,210              | 126.4%                 | (495,210)               | 751,474                    |
| Other Governments & Agencies:      |                        |                      |                      |                                         |                          |                          |                       |                          |                        |                        |                         |                            |
| Federal Direct                     | -                      | -                    | -                    | 0.0%                                    | -                        | -                        | -                     | -                        | -                      | 0.0%                   | -                       | -                          |
| Fed Through State Pass-Through     | 500,000                | 416,667              | 208,871              | 50.1%                                   | 207,796                  | 500,000                  | 416,667               | 67,035                   | 1,107,115              | 265.7%                 | (690,448)               | 898,244                    |
| Fed Through Other Pass-Through     | -                      | <del>-</del>         | <del>-</del>         | 0.0%                                    | -                        | -                        | <del>-</del>          |                          | <del>-</del>           | 0.0%                   | -                       | -                          |
| State Direct                       | 285,619,700<br>10,000  | 238,016,417<br>8,333 | 252,275,021          | 106.0%<br>0.0%                          | (14,258,604)<br>8,333    | 260,325,500<br>10,000    | 216,937,917<br>8,333  | 58,691                   | 208,625,825            | 96.2%<br>0.0%          | 8,312,092<br>8,333      | (43,649,196)               |
| Other Government & Agencies        | 10,000                 | 0,333                | <u> </u>             | 0.0%                                    | 0,333                    | 10,000                   | 0,333                 | <u> </u>                 | <del>-</del>           | 0.0%                   | 0,333                   | <del></del>                |
| Total Other Governments & Agencies | 286,129,700            | 238,441,417          | 252,483,892          | 105.9%                                  | (14,042,475)             | 260,835,500              | 217,362,917           | 125,726                  | 209,732,940            | 96.5%                  | 7,629,977               | (42,750,952)               |
| Other Revenue:                     |                        |                      |                      |                                         |                          |                          |                       |                          |                        |                        |                         |                            |
| Property Taxes                     | 458,308,900            | 381,924,083          | 467,203,508          | 122.3%                                  | (85,279,425)             | 473,830,000              | 394,858,333           | 3,919,926                | 463,817,213            | 117.5%                 | (68,958,880)            | (3,386,295)                |
| Local Option Sales Tax             | 250,083,200            | 208,402,667          | 220,022,425          | 105.6%                                  | (11,619,758)             | 316,603,500              | 263,836,250           | 27,249,630               | 236,223,681            | 89.5%                  | 27,612,569              | 16,201,256                 |
| Other Tax, Licences & Permits      | 12,995,600             | 10,829,667           | 20,035,193           | 185.0%                                  | (9,205,526)              | 45,390,000               | 37,825,000            | 4,025,754                | 33,778,467             | 89.3%                  | 4,046,533               | 13,743,274                 |
| Fines, Forfeits & Penalties        | 1,200                  | 1,000                | 75                   | 7.5%                                    | 925                      | 500                      | 417                   | 220                      | 1,634                  | 392.2%                 | (1,217)                 | 1,559                      |
| Compensation from Property         | 2,443,000              | 2,035,833            | 1,934,309            | 95.0%                                   | 101,524                  | 3,043,000                | 2,535,833             | 209,509                  | 2,047,589              | 80.7%                  | 488,244                 | 113,280                    |
| Miscellaneous Revenue              | 150,000                | 125,000              | 1,016,808            | 813.4%                                  | (891,808)                | 250,000                  | 208,333               | 1,150,809                | 5,072,366              | 2434.7%                | (4,864,033)             | 4,055,558                  |
| Total Other Revenue                | 723,981,900            | 603,318,250          | 710,212,318          | 117.7%                                  | (106,894,068)            | 839,117,000              | 699,264,167           | 36,555,848               | 740,940,950            | 106.0%                 | (41,676,783)            | 30,728,632                 |
| Transfers From Other Funds & Units | 5,445,900              | 4,538,250            | 3,193,744            | 70.4%                                   | 1,344,506                | 8,300,000                | 6,916,667             | 5,000,000                | 5,189,501              | 75.0%                  | 1,727,166               | 1,995,757                  |
| TOTAL REVENUE & TRANSFERS          | 1,017,807,500          | 848,172,917          | 967,508,690          | 114.1%                                  | (119,335,773)            | 1,110,502,500            | 925,418,750           | 42,088,374               | 958,233,601            | 103.5%                 | (32,814,851)            | (9,275,089)                |

## MNPS Operating Fund Expenditures Summary FY22-23 as of April 2023