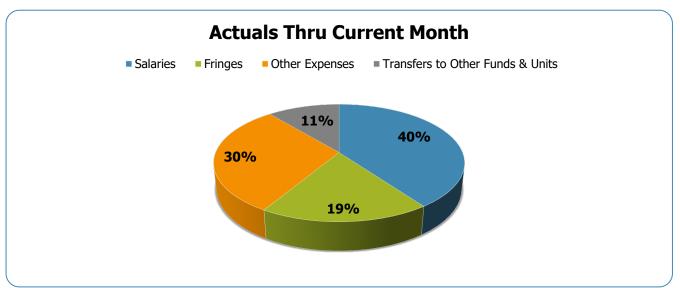

#### All Departments GSD General

| Groups                             | Prior Annual<br>Budget | Prior YTD<br>Budget     | Prior YTD<br>Actuals | Prior YTD<br>Variance % | Prior YTD<br>Variance \$ | Current Annual<br>Budget | Current YTD<br>Budget | Current Month<br>Actuals | Current YTD<br>Actuals | Current YTD<br>Variance % | Current YTD Variance \$ | FY23-FY22<br>Act. Variance |
|------------------------------------|------------------------|-------------------------|----------------------|-------------------------|--------------------------|--------------------------|-----------------------|--------------------------|------------------------|---------------------------|-------------------------|----------------------------|
| EXPENSES & TRANSFERS:              | Dauget                 | Duaget                  | Actuals              | Variance 70             | Variance ψ               | Daaget                   | Buuget                | Actuals                  | Actuals                | Variance 70               | Variance y              | Act. Variance              |
|                                    |                        |                         |                      |                         |                          |                          |                       |                          |                        |                           |                         |                            |
| Salaries:                          |                        |                         |                      |                         |                          |                          |                       |                          |                        |                           |                         |                            |
| Regular Pay                        | 432,499,500            | 360,416,250             | 275,916,103          | 76.6%                   | 84,500,147               | 471,406,600              | 392,838,833           | 31,645,426               | 313,718,875            |                           | 79,119,958              | 37,802,772                 |
| Overtime                           | 11,657,000             | 9,714,167<br>19,068,167 | 20,263,058           | 208.6%<br>341.2%        | (10,548,891)             | 12,844,700               | 10,703,917            | 2,158,935                | 18,945,531             | 177.0%<br>164.9%          | (8,241,614)             | (1,317,527)                |
| All Other Salary Codes             | 22,881,800             | 19,000,107              | 65,060,729           | 341.2%                  | (45,992,562)             | 50,730,400               | 42,275,333            | 5,110,464                | 69,727,169             | 104.9%                    | (27,451,836)            | 4,666,440                  |
| Total Salaries                     | 467,038,300            | 389,198,583             | 361,239,890          | 92.8%                   | 27,958,693               | 534,981,700              | 445,818,083           | 38,914,825               | 402,391,575            | 90.3%                     | 43,426,508              | 41,151,685                 |
| Fringes                            | 238,199,700            | 198,499,750             | 181,949,907          | 91.7%                   | 16,549,843               | 265,599,900              | 221,333,250           | 18,257,097               | 186,514,472            | 84.3%                     | 34,818,778              | 4,564,565                  |
| Other Expenses:                    |                        |                         |                      |                         |                          |                          |                       |                          |                        |                           |                         |                            |
| Utilities                          | 18,489,600             | 15,408,000              | 15,470,850           | 100.4%                  | (62,850)                 | 19,875,100               | 16,562,583            | 1,672,233                | 17,498,735             | 105.7%                    | (936,152)               | 2,027,885                  |
| Professional & Purchased Services  | 78,644,300             | 65,536,917              | 54,959,861           | 83.9%                   | 10,577,056               | 94,453,600               | 78,711,333            | 5,749,699                | 69,565,237             | 88.4%                     | 9,146,096               | 14,605,376                 |
| Travel, Tuition & Dues             | 2,799,400              | 2,332,833               | 2,236,795            | 95.9%                   | 96,038                   | 3,620,600                | 3,017,167             | 547,275                  | 3,108,419              | 103.0%                    | (91,252)                | 871,624                    |
| Communications                     | 8,767,900              | 7,306,583               | 7,252,801            | 99.3%                   | 53,782                   | 9,910,500                | 8,258,750             | 998,466                  | 8,957,002              | 108.5%                    | (698,252)               | 1,704,201                  |
| Repairs & Maintenance Services     | 11,714,500             | 9,762,083               | 9,278,022            | 95.0%                   | 484,061                  | 17,236,300               | 14,363,583            | 1,308,684                | 13,780,623             | 95.9%                     | 582,960                 | 4,502,601                  |
| Internal Service Fees              | 38,319,200             | 31,932,667              | 31,636,966           | 99.1%                   | 295,701                  | 42,496,100               | 35,413,417            | 3,538,655                | 35,494,244             | 100.2%                    | (80,827)                | 3,857,278                  |
| All Other Expenses                 | 173,373,600            | 144,478,000             | 148,953,454          | 103.1%                  | (4,475,454)              | 190,578,200              | 158,815,167           | 15,686,727               | 156,781,073            | 98.7%                     | 2,034,094               | 7,827,619                  |
| Total Other Expenses               | 332,108,500            | 276,757,083             | 269,788,749          | 97.5%                   | 6,968,334                | 378,170,400              | 315,142,000           | 29,501,739               | 305,185,333            | 96.8%                     | 9,956,667               | 35,396,584                 |
| Transfers to Other Funds & Units   | 162,505,300            | 135,421,083             | 99,863,752           | 73.7%                   | 35,557,331               | 223,116,200              | 185,930,167           | 22,435,533               | 110,906,606            | 59.6%                     | 75,023,561              | 11,042,854                 |
| TOTAL EXPENSES & TRANSFERS         | 1 100 951 900          | 999,876,500             |                      | 91.3%                   | 87,034,202               |                          | 1,168,223,500         | 109,109,194              |                        |                           |                         | _                          |
| TOTAL EXPENSES & TRANSFERS         | 1,199,851,800          | 333,070,300             | 912,842,298          | 91.3%                   | 07,034,202               | 1,401,868,200            | 1,160,223,500         | 109,109,194              | 1,004,997,986          | 00.076                    | 163,225,514             | 92,155,688                 |
| REVENUES & TRANSFERS:              |                        |                         |                      |                         |                          |                          |                       |                          |                        |                           |                         |                            |
|                                    |                        |                         |                      |                         |                          |                          |                       |                          |                        |                           |                         |                            |
| Charges, Commissions & Fees        | 56,124,600             | 46,770,500              | 42,706,292           | 91.3%                   | 4,064,208                | 63,562,300               | 52,968,583            | 4,898,404                | 45,747,652             | 86.4%                     | 7,220,931               | 3,041,360                  |
| Other Governments & Agencies:      |                        |                         |                      |                         |                          |                          |                       |                          |                        |                           |                         |                            |
| Federal Direct                     | 3,248,700              | 2,707,250               | 320,547              | 11.8%                   | 2,386,703                | 3,208,200                | 2,673,500             | -                        | 1,032,453              | 38.6%                     | 1,641,047               | 711,906                    |
| Fed Through State Pass-Through     | 3,078,300              | 2,565,250               | 3,437,087            | 134.0%                  | (871,837)                | 4,153,900                | 3,461,583             | 61,259                   | 4,444,698              | 128.4%                    | (983,115)               | 1,007,611                  |
| Fed Through Other Pass-Through     | 7,200,000              | 6,000,000               | 5,704,029            | 95.1%                   | 295,971                  | 7,585,600                | 6,321,333             | 754,571                  | 7,570,027              | 119.8%                    | (1,248,694)             | 1,865,998                  |
| State Direct                       | 103,264,100            | 86,053,417              | 80,906,174           | 94.0%                   | 5,147,243                | 144,095,000              | 120,079,167           | 7,432,911                | 87,730,775             | 73.1%                     | 32,348,392              | 6,824,601                  |
| Other Government & Agencies        | 7,146,300              | 5,955,250               | 5,898,774            | 99.1%                   | 56,476                   | 36,022,900               | 30,019,083            | 2,201,690                | 26,416,934             | 88.0%                     | 3,602,149               | 20,518,160                 |
| Total Other Governments & Agencies | 123,937,400            | 103,281,167             | 96,266,611           | 93.2%                   | 7,014,556                | 195,065,600              | 162,554,667           | 10,450,431               | 127,194,887            | 78.2%                     | 35,359,780              | 30,928,276                 |
| Other Revenue:                     |                        |                         |                      |                         |                          |                          |                       |                          |                        |                           |                         |                            |
| Property Taxes                     | 621,435,200            | 517,862,667             | 629,462,717          | 121.6%                  | (111,600,050)            | 675,732,400              | 563,110,333           | 9,891,237                | 655,313,106            | 116.4%                    | (92,202,773)            | 25,850,389                 |
| Local Option Sales Tax             | 161,049,600            | 134,208,000             | 141,690,940          | 105.6%                  | (7,482,940)              | 250,211,700              | 208,509,750           | 18,021,317               | 156,224,573            |                           | 52,285,177              | 14,533,633                 |
| Other Tax, Licences & Permits      | 142,965,000            | 119,137,500             | 112,609,493          | 94.5%                   | 6,528,007                | 158,727,900              | 132,273,250           | 13,619,807               | 106,041,499            |                           | 26,231,751              | (6,567,994)                |
| Fines, Forfeits & Penalties        | 4,744,200              | 3,953,500               | 3,529,526            | 89.3%                   | 423,974                  | 4,134,000                | 3,445,000             | 403,852                  | 3,438,968              |                           | 6,032                   | (90,558)                   |
| Compensation from Property         | 698,500                | 582,083                 | 472,633              | 81.2%                   | 109,450                  | 365,000                  | 304,167               | 60,445                   | 441,005                | 145.0%                    | (136,838)               | (31,628)                   |
| Miscellaneous Revenue              | 1,011,700              | 843,083                 | 949,292              | 112.6%                  | (106,209)                | 613,100                  | 510,917               | 2,272,547                | 10,807,747             | 2115.4%                   | (10,296,830)            | 9,858,455                  |
|                                    |                        |                         | •                    |                         |                          | •                        |                       |                          |                        |                           |                         |                            |
| Total Other Revenue                | 931,904,200            | 776,586,833             | 888,714,601          | 114.4%                  | (112,127,768)            | 1,089,784,100            | 908,153,417           | 44,269,205               | 932,266,898            | 102.7%                    | (24,113,481)            | 43,552,297                 |
| Transfers From Other Funds & Units | 23,111,800             | 19,259,833              | 23,740,547           | 123.3%                  | (4,480,714)              | 23,357,300               | 19,464,417            | 667,764                  | 16,728,653             | 85.9%                     | 2,735,764               | (7,011,894)                |
| TOTAL REVENUE & TRANSFERS          | 1,135,078,000          | 945,898,333             | 1,051,428,051        | 111.2%                  | (105,529,718)            | 1,371,769,300            | 1,143,141,083         | 60,285,804               | 1,121,938,090          | 98.1%                     | 21,202,993              | 70,510,039                 |

## **GSD Expenditures Summary** FY22-23 as of April 2023