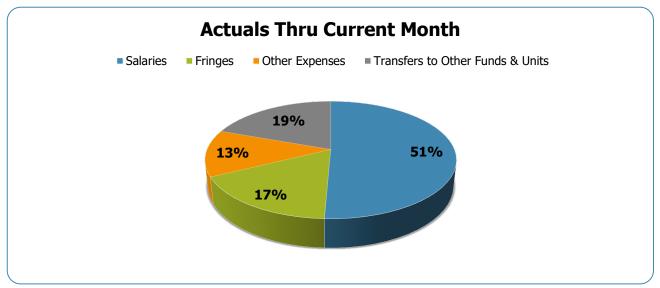

#### All Departments USD General

| Crouns                                       | Prior Annual | Prior YTD   | Prior YTD   | Prior YTD  | Prior YTD    | Current Annual | Current YTD | Current Month | Current YTD | Current YTD | Current YTD  | FY23-FY22     |
|----------------------------------------------|--------------|-------------|-------------|------------|--------------|----------------|-------------|---------------|-------------|-------------|--------------|---------------|
| Groups EXPENSES & TRANSFERS:                 | Budget       | Budget      | Actuals     | Variance % | Variance \$  | Budget         | Budget      | Actuals       | Actuals     | Variance %  | Variance \$  | Act. Variance |
| EXPENSES & IRANSFERS:                        |              |             |             |            |              |                |             |               |             |             |              |               |
| Salaries:                                    |              |             |             |            |              |                |             |               |             |             |              |               |
| Regular Pay                                  | 53,993,500   | 44,994,583  | 30,270,427  | 67.3%      | 14,724,156   | 59,959,500     | 49,966,250  | 3,296,822     | 31,282,643  | 62.6%       | 18,683,607   | 1,012,216     |
| Overtime                                     | 2,381,200    | 1,984,333   | 3,205,797   | 161.6%     | (1,221,464)  | 3,260,900      | 2,717,417   | 210,886       | 1,756,980   | 64.7%       | 960,437      | (1,448,817)   |
| All Other Salary Codes                       | (1,500,400)  | (1,250,333) | 13,168,606  | -1053.2%   | (14,418,939) | 1,719,800      | 1,433,167   | 1,753,264     | 15,217,279  | 1061.8%     | (13,784,112) | 2,048,673     |
| Total Salaries                               | 54,874,300   | 45,728,583  | 46,644,830  | 102.0%     | (916,247)    | 64,940,200     | 54,116,833  | 5,260,972     | 48,256,902  | 89.2%       | 5,859,931    | 1,612,072     |
| Fringes                                      | 24,703,500   | 20,586,250  | 18,952,180  | 92.1%      | 1,634,070    | 27,116,500     | 22,597,083  | 1,991,562     | 19,127,405  | 84.6%       | 3,469,678    | 175,225       |
| Other Expenses:                              |              |             |             |            |              |                |             |               |             |             |              |               |
| Utilities                                    | 8,093,200    | 6,744,333   | 6,901,943   | 102.3%     | (157,610)    | 8,404,500      | 7,003,750   | 737,887       | 6,949,924   | 99.2%       | 53,826       | 47,981        |
| Professional & Purchased Services            |              |             |             |            |              |                |             |               | 0,949,924   |             |              |               |
|                                              | 15,000       | 12,500      | 1,802       | 14.4%      | 10,698       | 15,000         | 12,500      | - 00          | - 010       | 0.0%        | 12,500       | (1,802)       |
| Travel, Tuition & Dues                       | 11,100       | 9,250       | 400         | 4.3%       | 8,850        | 11,400         | 9,500       | 80            | 910         |             | 8,590        | 510           |
| Communications                               | 87,900       | 73,250      | 41,613      | 56.8%      | 31,637       | 88,100         | 73,417      | 4,725         | 34,777      | 47.4%       | 38,640       | (6,836)       |
| Repairs & Maintenance Services               | 54,000       | 45,000      | 15,833      | 35.2%      | 29,167       | 54,000         | 45,000      | -             | 58,645      | 130.3%      | (13,645)     | 42,812        |
| Internal Service Fees                        | 6,011,800    | 5,009,833   | 5,009,833   | 100.0%     | 0            | 6,644,700      | 5,537,250   | 553,725       | 5,537,250   | 100.0%      | -            | 527,417       |
| All Other Expenses                           | 7,092,700    | 5,910,583   | 3,846,388   | 65.1%      | 2,064,195    | 4,206,000      | 3,505,000   | 652,313       | 2,210,566   | 63.1%       | 1,294,434    | (1,635,822)   |
| Total Other Expenses                         | 21,365,700   | 17,804,750  | 15,817,812  | 88.8%      | 1,986,938    | 19,423,700     | 16,186,417  | 1,948,730     | 14,792,072  | 91.4%       | 1,394,345    | (1,025,740)   |
| Transfers to Other Funds & Units             | 44,942,600   | 37,452,167  | 30,203,262  | 80.6%      | 7,248,905    | 51,060,200     | 42,550,167  | 849,714       | 32,428,666  | 76.2%       | 10,121,501   | 2,225,404     |
| TOTAL EXPENSES & TRANSFERS                   | 145,886,100  | 121,571,750 | 111,618,084 | 91.8%      | 9,953,666    | 162,540,600    | 135,450,500 | 10,050,978    | 114,605,045 | 84.6%       | 20,845,455   | 2,986,961     |
| REVENUES & TRANSFERS:                        |              |             |             |            |              |                |             |               |             |             |              |               |
| Charges, Commissions & Fees                  | 106,000      | 88,333      | 114,009     | 129.1%     | (25,676)     | 100,000        | 83,333      | 10,747        | 110,727     | 132.9%      | (27,394)     | (3,282)       |
| Other Governments & Agencies:                |              |             |             |            |              |                |             |               |             |             |              |               |
| Other Governments & Agencies: Federal Direct |              |             |             | 0.00/      |              |                |             |               |             | 0.00/       |              |               |
|                                              | -            | -           | -           | 0.0%       | -            | -              | -           | -             | -           | 0.0%        | -            | -             |
| Fed Through State Pass-Through               | -            | -           | -           | 0.0%       | -            | -              | -           | -             | -           | 0.0%        | -            | -             |
| Fed Through Other Pass-Through               |              | -           | -           | 0.0%       | -            |                |             | -             | -           | 0.0%        |              | -             |
| State Direct                                 | 522,600      | 435,500     | -           | 0.0%       | 435,500      | 710,600        | 592,167     | -             | 375,200     | 63.4%       | 216,967      | 375,200       |
| Other Government & Agencies                  |              | -           | -           | 0.0%       | -            | -              | -           | -             | -           | 0.0%        | -            |               |
| Total Other Governments & Agencies           | 522,600      | 435,500     | -           | 0.0%       | 435,500      | 710,600        | 592,167     | -             | 375,200     | 63.4%       | 216,967      | 375,200       |
| Other Revenue:                               |              |             |             |            |              |                |             |               |             |             |              |               |
|                                              | 121 050 500  | 100 200 750 | 120 506 027 | 117 70/    | (40 207 277) | 140 472 200    | 117 060 167 | 1 050 240     | 122 201 001 | 112 10/     | (45 220 044) | 2 075 054     |
| Property Taxes                               | 131,050,500  | 109,208,750 | 128,506,027 | 117.7%     | (19,297,277) | 140,472,200    | 117,060,167 | 1,958,340     | 132,381,081 | 113.1%      | (15,320,914) | 3,875,054     |
| Local Option Sales Tax                       | - 450,000    | 7 007 447   | -           | 0.0%       | (0.000.000)  | -              | -           | 4 000 540     | -           | 0.0%        | - 470 000    | -             |
| Other Tax, Licences & Permits                | 9,152,900    | 7,627,417   | 10,025,700  | 131.4%     | (2,398,283)  | 19,429,800     | 16,191,500  | 1,868,518     | 14,018,832  |             | 2,172,668    | 3,993,132     |
| Fines, Forfeits & Penalties                  | -            | -           | -           | 0.0%       | -            | -              | -           | -             | -           | 0.0%        | -            | -             |
| Compensation from Property                   | -            | -           | -           | 0.0%       | -            | -              | -           | -             | -           | 0.0%        | -            | -             |
| Miscellaneous Revenue                        |              | -           | 23,877      | 100.0%     | (23,877)     | -              | -           | 228,998       | 635,912     | 100.0%      | (635,912)    | 612,035       |
| Total Other Revenue                          | 140,203,400  | 116,836,167 | 138,555,604 | 118.6%     | (21,719,437) | 159,902,000    | 133,251,667 | 4,055,856     | 147,035,825 | 110.3%      | (13,784,158) | 8,480,221     |
| Transfers From Other Funds & Units           |              |             |             | 0.0%       | -            |                |             | -             |             | 0.0%        |              |               |
| TOTAL REVENUE & TRANSFERS                    | 140,832,000  | 117,360,000 | 138,669,613 | 118.2%     | (21,309,613) | 160,712,600    | 133,927,167 | 4,066,603     | 147,521,752 | 110.2%      | (13,594,585) | 8,852,139     |

## **USD Expenditures Summary** FY22-23 as of April 2023