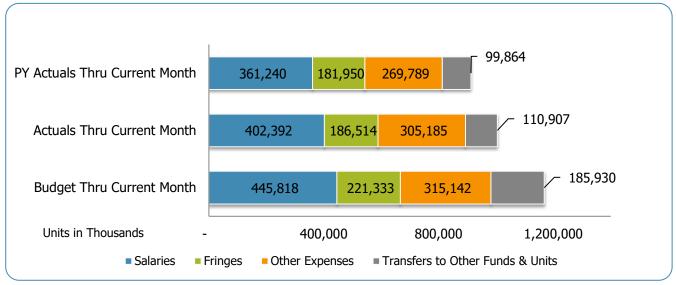

#### All Departments GSD General

| Groups                             | Prior Annual<br>Budget | Prior YTD<br>Budget     | Prior YTD<br>Actuals | Prior YTD<br>Variance % | Prior YTD<br>Variance \$ | Current Annual<br>Budget | Current YTD<br>Budget | Current Month<br>Actuals | Current YTD<br>Actuals | Current YTD<br>Variance % | Current YTD Variance \$ | FY23-FY22<br>Act. Variance |
|------------------------------------|------------------------|-------------------------|----------------------|-------------------------|--------------------------|--------------------------|-----------------------|--------------------------|------------------------|---------------------------|-------------------------|----------------------------|
| EXPENSES & TRANSFERS:              | Dauget                 | Duaget                  | Actuals              | Variance 70             | Variance ψ               | Daaget                   | Buuget                | Actuals                  | Actuals                | Variance 70               | Variance y              | Act. Variance              |
|                                    |                        |                         |                      |                         |                          |                          |                       |                          |                        |                           |                         |                            |
| Salaries:                          |                        |                         |                      |                         |                          |                          |                       |                          |                        |                           |                         |                            |
| Regular Pay                        | 432,499,500            | 360,416,250             | 275,916,103          | 76.6%                   | 84,500,147               | 471,406,600              | 392,838,833           | 31,645,426               | 313,718,875            |                           | 79,119,958              | 37,802,772                 |
| Overtime                           | 11,657,000             | 9,714,167<br>19,068,167 | 20,263,058           | 208.6%<br>341.2%        | (10,548,891)             | 12,844,700               | 10,703,917            | 2,158,935                | 18,945,531             | 177.0%<br>164.9%          | (8,241,614)             | (1,317,527)                |
| All Other Salary Codes             | 22,881,800             | 19,000,107              | 65,060,729           | 341.2%                  | (45,992,562)             | 50,730,400               | 42,275,333            | 5,110,464                | 69,727,169             | 104.9%                    | (27,451,836)            | 4,666,440                  |
| Total Salaries                     | 467,038,300            | 389,198,583             | 361,239,890          | 92.8%                   | 27,958,693               | 534,981,700              | 445,818,083           | 38,914,825               | 402,391,575            | 90.3%                     | 43,426,508              | 41,151,685                 |
| Fringes                            | 238,199,700            | 198,499,750             | 181,949,907          | 91.7%                   | 16,549,843               | 265,599,900              | 221,333,250           | 18,257,097               | 186,514,472            | 84.3%                     | 34,818,778              | 4,564,565                  |
| Other Expenses:                    |                        |                         |                      |                         |                          |                          |                       |                          |                        |                           |                         |                            |
| Utilities                          | 18,489,600             | 15,408,000              | 15,470,850           | 100.4%                  | (62,850)                 | 19,875,100               | 16,562,583            | 1,672,233                | 17,498,735             | 105.7%                    | (936,152)               | 2,027,885                  |
| Professional & Purchased Services  | 78,644,300             | 65,536,917              | 54,959,861           | 83.9%                   | 10,577,056               | 94,453,600               | 78,711,333            | 5,749,699                | 69,565,237             | 88.4%                     | 9,146,096               | 14,605,376                 |
| Travel, Tuition & Dues             | 2,799,400              | 2,332,833               | 2,236,795            | 95.9%                   | 96,038                   | 3,620,600                | 3,017,167             | 547,275                  | 3,108,419              | 103.0%                    | (91,252)                | 871,624                    |
| Communications                     | 8,767,900              | 7,306,583               | 7,252,801            | 99.3%                   | 53,782                   | 9,910,500                | 8,258,750             | 998,466                  | 8,957,002              | 108.5%                    | (698,252)               | 1,704,201                  |
| Repairs & Maintenance Services     | 11,714,500             | 9,762,083               | 9,278,022            | 95.0%                   | 484,061                  | 17,236,300               | 14,363,583            | 1,308,684                | 13,780,623             | 95.9%                     | 582,960                 | 4,502,601                  |
| Internal Service Fees              | 38,319,200             | 31,932,667              | 31,636,966           | 99.1%                   | 295,701                  | 42,496,100               | 35,413,417            | 3,538,655                | 35,494,244             | 100.2%                    | (80,827)                | 3,857,278                  |
| All Other Expenses                 | 173,373,600            | 144,478,000             | 148,953,454          | 103.1%                  | (4,475,454)              | 190,578,200              | 158,815,167           | 15,686,727               | 156,781,073            | 98.7%                     | 2,034,094               | 7,827,619                  |
| Total Other Expenses               | 332,108,500            | 276,757,083             | 269,788,749          | 97.5%                   | 6,968,334                | 378,170,400              | 315,142,000           | 29,501,739               | 305,185,333            | 96.8%                     | 9,956,667               | 35,396,584                 |
| Transfers to Other Funds & Units   | 162,505,300            | 135,421,083             | 99,863,752           | 73.7%                   | 35,557,331               | 223,116,200              | 185,930,167           | 22,435,533               | 110,906,606            | 59.6%                     | 75,023,561              | 11,042,854                 |
| TOTAL EXPENSES & TRANSFERS         | 1 100 951 900          | 999,876,500             |                      | 91.3%                   | 87,034,202               |                          | 1,168,223,500         | 109,109,194              |                        |                           |                         | _                          |
| TOTAL EXPENSES & TRANSFERS         | 1,199,851,800          | 333,070,300             | 912,842,298          | 91.3%                   | 07,034,202               | 1,401,868,200            | 1,160,223,500         | 109,109,194              | 1,004,997,986          | 00.076                    | 163,225,514             | 92,155,688                 |
| REVENUES & TRANSFERS:              |                        |                         |                      |                         |                          |                          |                       |                          |                        |                           |                         |                            |
|                                    |                        |                         |                      |                         |                          |                          |                       |                          |                        |                           |                         |                            |
| Charges, Commissions & Fees        | 56,124,600             | 46,770,500              | 42,706,292           | 91.3%                   | 4,064,208                | 63,562,300               | 52,968,583            | 4,898,404                | 45,747,652             | 86.4%                     | 7,220,931               | 3,041,360                  |
| Other Governments & Agencies:      |                        |                         |                      |                         |                          |                          |                       |                          |                        |                           |                         |                            |
| Federal Direct                     | 3,248,700              | 2,707,250               | 320,547              | 11.8%                   | 2,386,703                | 3,208,200                | 2,673,500             | -                        | 1,032,453              | 38.6%                     | 1,641,047               | 711,906                    |
| Fed Through State Pass-Through     | 3,078,300              | 2,565,250               | 3,437,087            | 134.0%                  | (871,837)                | 4,153,900                | 3,461,583             | 61,259                   | 4,444,698              | 128.4%                    | (983,115)               | 1,007,611                  |
| Fed Through Other Pass-Through     | 7,200,000              | 6,000,000               | 5,704,029            | 95.1%                   | 295,971                  | 7,585,600                | 6,321,333             | 754,571                  | 7,570,027              | 119.8%                    | (1,248,694)             | 1,865,998                  |
| State Direct                       | 103,264,100            | 86,053,417              | 80,906,174           | 94.0%                   | 5,147,243                | 144,095,000              | 120,079,167           | 7,432,911                | 87,730,775             | 73.1%                     | 32,348,392              | 6,824,601                  |
| Other Government & Agencies        | 7,146,300              | 5,955,250               | 5,898,774            | 99.1%                   | 56,476                   | 36,022,900               | 30,019,083            | 2,201,690                | 26,416,934             | 88.0%                     | 3,602,149               | 20,518,160                 |
| Total Other Governments & Agencies | 123,937,400            | 103,281,167             | 96,266,611           | 93.2%                   | 7,014,556                | 195,065,600              | 162,554,667           | 10,450,431               | 127,194,887            | 78.2%                     | 35,359,780              | 30,928,276                 |
| Other Revenue:                     |                        |                         |                      |                         |                          |                          |                       |                          |                        |                           |                         |                            |
| Property Taxes                     | 621,435,200            | 517,862,667             | 629,462,717          | 121.6%                  | (111,600,050)            | 675,732,400              | 563,110,333           | 9,891,237                | 655,313,106            | 116.4%                    | (92,202,773)            | 25,850,389                 |
| Local Option Sales Tax             | 161,049,600            | 134,208,000             | 141,690,940          | 105.6%                  | (7,482,940)              | 250,211,700              | 208,509,750           | 18,021,317               | 156,224,573            |                           | 52,285,177              | 14,533,633                 |
| Other Tax, Licences & Permits      | 142,965,000            | 119,137,500             | 112,609,493          | 94.5%                   | 6,528,007                | 158,727,900              | 132,273,250           | 13,619,807               | 106,041,499            |                           | 26,231,751              | (6,567,994)                |
| Fines, Forfeits & Penalties        | 4,744,200              | 3,953,500               | 3,529,526            | 89.3%                   | 423,974                  | 4,134,000                | 3,445,000             | 403,852                  | 3,438,968              |                           | 6,032                   | (90,558)                   |
| Compensation from Property         | 698,500                | 582,083                 | 472,633              | 81.2%                   | 109,450                  | 365,000                  | 304,167               | 60,445                   | 441,005                | 145.0%                    | (136,838)               | (31,628)                   |
| Miscellaneous Revenue              | 1,011,700              | 843,083                 | 949,292              | 112.6%                  | (106,209)                | 613,100                  | 510,917               | 2,272,547                | 10,807,747             | 2115.4%                   | (10,296,830)            | 9,858,455                  |
|                                    |                        |                         | •                    |                         |                          | •                        |                       |                          |                        |                           |                         |                            |
| Total Other Revenue                | 931,904,200            | 776,586,833             | 888,714,601          | 114.4%                  | (112,127,768)            | 1,089,784,100            | 908,153,417           | 44,269,205               | 932,266,898            | 102.7%                    | (24,113,481)            | 43,552,297                 |
| Transfers From Other Funds & Units | 23,111,800             | 19,259,833              | 23,740,547           | 123.3%                  | (4,480,714)              | 23,357,300               | 19,464,417            | 667,764                  | 16,728,653             | 85.9%                     | 2,735,764               | (7,011,894)                |
| TOTAL REVENUE & TRANSFERS          | 1,135,078,000          | 945,898,333             | 1,051,428,051        | 111.2%                  | (105,529,718)            | 1,371,769,300            | 1,143,141,083         | 60,285,804               | 1,121,938,090          | 98.1%                     | 21,202,993              | 70,510,039                 |

## **GSD Expenditures Summary** FY22-23 as of April 2023