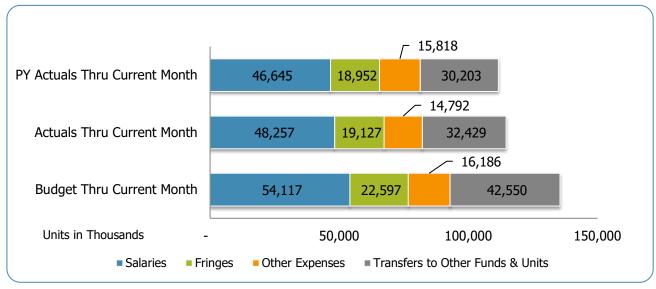

#### All Departments USD General

| Crouns                                       | Prior Annual | Prior YTD   | Prior YTD   | Prior YTD  | Prior YTD    | Current Annual | Current YTD | Current Month | Current YTD | Current YTD | Current YTD  | FY23-FY22     |
|----------------------------------------------|--------------|-------------|-------------|------------|--------------|----------------|-------------|---------------|-------------|-------------|--------------|---------------|
| Groups EXPENSES & TRANSFERS:                 | Budget       | Budget      | Actuals     | Variance % | Variance \$  | Budget         | Budget      | Actuals       | Actuals     | Variance %  | Variance \$  | Act. Variance |
| EXPENSES & IRANSFERS:                        |              |             |             |            |              |                |             |               |             |             |              |               |
| Salaries:                                    |              |             |             |            |              |                |             |               |             |             |              |               |
| Regular Pay                                  | 53,993,500   | 44,994,583  | 30,270,427  | 67.3%      | 14,724,156   | 59,959,500     | 49,966,250  | 3,296,822     | 31,282,643  | 62.6%       | 18,683,607   | 1,012,216     |
| Overtime                                     | 2,381,200    | 1,984,333   | 3,205,797   | 161.6%     | (1,221,464)  | 3,260,900      | 2,717,417   | 210,886       | 1,756,980   | 64.7%       | 960,437      | (1,448,817)   |
| All Other Salary Codes                       | (1,500,400)  | (1,250,333) | 13,168,606  | -1053.2%   | (14,418,939) | 1,719,800      | 1,433,167   | 1,753,264     | 15,217,279  | 1061.8%     | (13,784,112) | 2,048,673     |
| Total Salaries                               | 54,874,300   | 45,728,583  | 46,644,830  | 102.0%     | (916,247)    | 64,940,200     | 54,116,833  | 5,260,972     | 48,256,902  | 89.2%       | 5,859,931    | 1,612,072     |
| Fringes                                      | 24,703,500   | 20,586,250  | 18,952,180  | 92.1%      | 1,634,070    | 27,116,500     | 22,597,083  | 1,991,562     | 19,127,405  | 84.6%       | 3,469,678    | 175,225       |
| Other Expenses:                              |              |             |             |            |              |                |             |               |             |             |              |               |
| Utilities                                    | 8,093,200    | 6,744,333   | 6,901,943   | 102.3%     | (157,610)    | 8,404,500      | 7,003,750   | 737,887       | 6,949,924   | 99.2%       | 53,826       | 47,981        |
| Professional & Purchased Services            |              |             |             |            |              |                |             |               | 0,949,924   |             |              |               |
|                                              | 15,000       | 12,500      | 1,802       | 14.4%      | 10,698       | 15,000         | 12,500      | - 00          | - 010       | 0.0%        | 12,500       | (1,802)       |
| Travel, Tuition & Dues                       | 11,100       | 9,250       | 400         | 4.3%       | 8,850        | 11,400         | 9,500       | 80            | 910         |             | 8,590        | 510           |
| Communications                               | 87,900       | 73,250      | 41,613      | 56.8%      | 31,637       | 88,100         | 73,417      | 4,725         | 34,777      | 47.4%       | 38,640       | (6,836)       |
| Repairs & Maintenance Services               | 54,000       | 45,000      | 15,833      | 35.2%      | 29,167       | 54,000         | 45,000      | -             | 58,645      | 130.3%      | (13,645)     | 42,812        |
| Internal Service Fees                        | 6,011,800    | 5,009,833   | 5,009,833   | 100.0%     | 0            | 6,644,700      | 5,537,250   | 553,725       | 5,537,250   | 100.0%      | -            | 527,417       |
| All Other Expenses                           | 7,092,700    | 5,910,583   | 3,846,388   | 65.1%      | 2,064,195    | 4,206,000      | 3,505,000   | 652,313       | 2,210,566   | 63.1%       | 1,294,434    | (1,635,822)   |
| Total Other Expenses                         | 21,365,700   | 17,804,750  | 15,817,812  | 88.8%      | 1,986,938    | 19,423,700     | 16,186,417  | 1,948,730     | 14,792,072  | 91.4%       | 1,394,345    | (1,025,740)   |
| Transfers to Other Funds & Units             | 44,942,600   | 37,452,167  | 30,203,262  | 80.6%      | 7,248,905    | 51,060,200     | 42,550,167  | 849,714       | 32,428,666  | 76.2%       | 10,121,501   | 2,225,404     |
| TOTAL EXPENSES & TRANSFERS                   | 145,886,100  | 121,571,750 | 111,618,084 | 91.8%      | 9,953,666    | 162,540,600    | 135,450,500 | 10,050,978    | 114,605,045 | 84.6%       | 20,845,455   | 2,986,961     |
| REVENUES & TRANSFERS:                        |              |             |             |            |              |                |             |               |             |             |              |               |
| Charges, Commissions & Fees                  | 106,000      | 88,333      | 114,009     | 129.1%     | (25,676)     | 100,000        | 83,333      | 10,747        | 110,727     | 132.9%      | (27,394)     | (3,282)       |
| Other Governments & Agencies:                |              |             |             |            |              |                |             |               |             |             |              |               |
| Other Governments & Agencies: Federal Direct |              |             |             | 0.00/      |              |                |             |               |             | 0.00/       |              |               |
|                                              | -            | -           | -           | 0.0%       | -            | -              | -           | -             | -           | 0.0%        | -            | -             |
| Fed Through State Pass-Through               | -            | -           | -           | 0.0%       | -            | -              | -           | -             | -           | 0.0%        | -            | -             |
| Fed Through Other Pass-Through               |              | -           | -           | 0.0%       | -            |                |             | -             | -           | 0.0%        |              | -             |
| State Direct                                 | 522,600      | 435,500     | -           | 0.0%       | 435,500      | 710,600        | 592,167     | -             | 375,200     | 63.4%       | 216,967      | 375,200       |
| Other Government & Agencies                  |              | -           | -           | 0.0%       | -            | -              | -           | -             | -           | 0.0%        | -            |               |
| Total Other Governments & Agencies           | 522,600      | 435,500     | -           | 0.0%       | 435,500      | 710,600        | 592,167     | -             | 375,200     | 63.4%       | 216,967      | 375,200       |
| Other Revenue:                               |              |             |             |            |              |                |             |               |             |             |              |               |
|                                              | 121 050 500  | 100 200 750 | 120 506 027 | 117 70/    | (40 207 277) | 140 472 200    | 117 060 167 | 1 050 240     | 122 201 001 | 112 10/     | (45 220 044) | 2 075 054     |
| Property Taxes                               | 131,050,500  | 109,208,750 | 128,506,027 | 117.7%     | (19,297,277) | 140,472,200    | 117,060,167 | 1,958,340     | 132,381,081 | 113.1%      | (15,320,914) | 3,875,054     |
| Local Option Sales Tax                       | - 450,000    | 7 007 447   | -           | 0.0%       | (0.000.000)  | -              | -           | 4 000 540     | -           | 0.0%        | - 470 000    | -             |
| Other Tax, Licences & Permits                | 9,152,900    | 7,627,417   | 10,025,700  | 131.4%     | (2,398,283)  | 19,429,800     | 16,191,500  | 1,868,518     | 14,018,832  |             | 2,172,668    | 3,993,132     |
| Fines, Forfeits & Penalties                  | -            | -           | -           | 0.0%       | -            | -              | -           | -             | -           | 0.0%        | -            | -             |
| Compensation from Property                   | -            | -           | -           | 0.0%       | -            | -              | -           | -             | -           | 0.0%        | -            | -             |
| Miscellaneous Revenue                        |              | -           | 23,877      | 100.0%     | (23,877)     | -              | -           | 228,998       | 635,912     | 100.0%      | (635,912)    | 612,035       |
| Total Other Revenue                          | 140,203,400  | 116,836,167 | 138,555,604 | 118.6%     | (21,719,437) | 159,902,000    | 133,251,667 | 4,055,856     | 147,035,825 | 110.3%      | (13,784,158) | 8,480,221     |
| Transfers From Other Funds & Units           |              |             |             | 0.0%       | -            |                |             | -             |             | 0.0%        |              |               |
| TOTAL REVENUE & TRANSFERS                    | 140,832,000  | 117,360,000 | 138,669,613 | 118.2%     | (21,309,613) | 160,712,600    | 133,927,167 | 4,066,603     | 147,521,752 | 110.2%      | (13,594,585) | 8,852,139     |

## **USD Expenditures Summary** FY22-23 as of April 2023