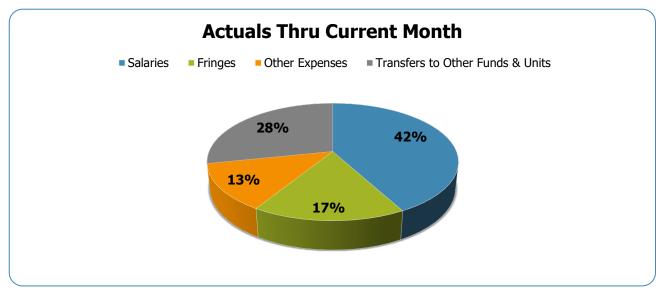

#### All Departments GSD General

| Groups                             | Prior Annual<br>Budget | Prior YTD<br>Budget     | Prior YTD<br>Actuals | Prior YTD<br>Variance % | Prior YTD<br>Variance \$ | Current Annual<br>Budget | Current YTD<br>Budget | Current Month<br>Actuals | Current YTD<br>Actuals | Current YTD<br>Variance % | Current YTD Variance \$ | FY23-FY22<br>Act. Variance |
|------------------------------------|------------------------|-------------------------|----------------------|-------------------------|--------------------------|--------------------------|-----------------------|--------------------------|------------------------|---------------------------|-------------------------|----------------------------|
| EXPENSES & TRANSFERS:              | Dauget                 | Duaget                  | Actuals              | Variance 70             | Variance ψ               | Daaget                   | Buuget                | Actuals                  | Actuals                | Variance 70               | Variance y              | Act. Variance              |
|                                    |                        |                         |                      |                         |                          |                          |                       |                          |                        |                           |                         |                            |
| Salaries:                          |                        |                         |                      |                         |                          |                          |                       |                          |                        |                           |                         |                            |
| Regular Pay                        | 432,499,500            | 360,416,250             | 275,916,103          | 76.6%                   | 84,500,147               | 471,406,600              | 392,838,833           | 31,645,426               | 313,718,875            |                           | 79,119,958              | 37,802,772                 |
| Overtime                           | 11,657,000             | 9,714,167<br>19,068,167 | 20,263,058           | 208.6%<br>341.2%        | (10,548,891)             | 12,844,700               | 10,703,917            | 2,158,935                | 18,945,531             | 177.0%<br>164.9%          | (8,241,614)             | (1,317,527)                |
| All Other Salary Codes             | 22,881,800             | 19,000,107              | 65,060,729           | 341.2%                  | (45,992,562)             | 50,730,400               | 42,275,333            | 5,110,464                | 69,727,169             | 104.9%                    | (27,451,836)            | 4,666,440                  |
| Total Salaries                     | 467,038,300            | 389,198,583             | 361,239,890          | 92.8%                   | 27,958,693               | 534,981,700              | 445,818,083           | 38,914,825               | 402,391,575            | 90.3%                     | 43,426,508              | 41,151,685                 |
| Fringes                            | 238,199,700            | 198,499,750             | 181,949,907          | 91.7%                   | 16,549,843               | 265,599,900              | 221,333,250           | 18,257,097               | 186,514,472            | 84.3%                     | 34,818,778              | 4,564,565                  |
| Other Expenses:                    |                        |                         |                      |                         |                          |                          |                       |                          |                        |                           |                         |                            |
| Utilities                          | 18,489,600             | 15,408,000              | 15,470,850           | 100.4%                  | (62,850)                 | 19,875,100               | 16,562,583            | 1,672,233                | 17,498,735             | 105.7%                    | (936,152)               | 2,027,885                  |
| Professional & Purchased Services  | 78,644,300             | 65,536,917              | 54,959,861           | 83.9%                   | 10,577,056               | 94,453,600               | 78,711,333            | 5,749,699                | 69,565,237             | 88.4%                     | 9,146,096               | 14,605,376                 |
| Travel, Tuition & Dues             | 2,799,400              | 2,332,833               | 2,236,795            | 95.9%                   | 96,038                   | 3,620,600                | 3,017,167             | 547,275                  | 3,108,419              | 103.0%                    | (91,252)                | 871,624                    |
| Communications                     | 8,767,900              | 7,306,583               | 7,252,801            | 99.3%                   | 53,782                   | 9,910,500                | 8,258,750             | 998,466                  | 8,957,002              | 108.5%                    | (698,252)               | 1,704,201                  |
| Repairs & Maintenance Services     | 11,714,500             | 9,762,083               | 9,278,022            | 95.0%                   | 484,061                  | 17,236,300               | 14,363,583            | 1,308,684                | 13,780,623             | 95.9%                     | 582,960                 | 4,502,601                  |
| Internal Service Fees              | 38,319,200             | 31,932,667              | 31,636,966           | 99.1%                   | 295,701                  | 42,496,100               | 35,413,417            | 3,538,655                | 35,494,244             | 100.2%                    | (80,827)                | 3,857,278                  |
| All Other Expenses                 | 173,373,600            | 144,478,000             | 148,953,454          | 103.1%                  | (4,475,454)              | 190,578,200              | 158,815,167           | 15,686,727               | 156,781,073            | 98.7%                     | 2,034,094               | 7,827,619                  |
| Total Other Expenses               | 332,108,500            | 276,757,083             | 269,788,749          | 97.5%                   | 6,968,334                | 378,170,400              | 315,142,000           | 29,501,739               | 305,185,333            | 96.8%                     | 9,956,667               | 35,396,584                 |
| Transfers to Other Funds & Units   | 162,505,300            | 135,421,083             | 99,863,752           | 73.7%                   | 35,557,331               | 223,116,200              | 185,930,167           | 22,435,533               | 110,906,606            | 59.6%                     | 75,023,561              | 11,042,854                 |
| TOTAL EXPENSES & TRANSFERS         | 1 100 951 900          | 999,876,500             |                      | 91.3%                   | 87,034,202               |                          | 1,168,223,500         | 109,109,194              |                        |                           |                         | _                          |
| TOTAL EXPENSES & TRANSFERS         | 1,199,851,800          | 333,070,300             | 912,842,298          | 91.3%                   | 07,034,202               | 1,401,868,200            | 1,160,223,500         | 109,109,194              | 1,004,997,986          | 00.076                    | 163,225,514             | 92,155,688                 |
| REVENUES & TRANSFERS:              |                        |                         |                      |                         |                          |                          |                       |                          |                        |                           |                         |                            |
|                                    |                        |                         |                      |                         |                          |                          |                       |                          |                        |                           |                         |                            |
| Charges, Commissions & Fees        | 56,124,600             | 46,770,500              | 42,706,292           | 91.3%                   | 4,064,208                | 63,562,300               | 52,968,583            | 4,898,404                | 45,747,652             | 86.4%                     | 7,220,931               | 3,041,360                  |
| Other Governments & Agencies:      |                        |                         |                      |                         |                          |                          |                       |                          |                        |                           |                         |                            |
| Federal Direct                     | 3,248,700              | 2,707,250               | 320,547              | 11.8%                   | 2,386,703                | 3,208,200                | 2,673,500             | -                        | 1,032,453              | 38.6%                     | 1,641,047               | 711,906                    |
| Fed Through State Pass-Through     | 3,078,300              | 2,565,250               | 3,437,087            | 134.0%                  | (871,837)                | 4,153,900                | 3,461,583             | 61,259                   | 4,444,698              | 128.4%                    | (983,115)               | 1,007,611                  |
| Fed Through Other Pass-Through     | 7,200,000              | 6,000,000               | 5,704,029            | 95.1%                   | 295,971                  | 7,585,600                | 6,321,333             | 754,571                  | 7,570,027              | 119.8%                    | (1,248,694)             | 1,865,998                  |
| State Direct                       | 103,264,100            | 86,053,417              | 80,906,174           | 94.0%                   | 5,147,243                | 144,095,000              | 120,079,167           | 7,432,911                | 87,730,775             | 73.1%                     | 32,348,392              | 6,824,601                  |
| Other Government & Agencies        | 7,146,300              | 5,955,250               | 5,898,774            | 99.1%                   | 56,476                   | 36,022,900               | 30,019,083            | 2,201,690                | 26,416,934             | 88.0%                     | 3,602,149               | 20,518,160                 |
| Total Other Governments & Agencies | 123,937,400            | 103,281,167             | 96,266,611           | 93.2%                   | 7,014,556                | 195,065,600              | 162,554,667           | 10,450,431               | 127,194,887            | 78.2%                     | 35,359,780              | 30,928,276                 |
| Other Revenue:                     |                        |                         |                      |                         |                          |                          |                       |                          |                        |                           |                         |                            |
| Property Taxes                     | 621,435,200            | 517,862,667             | 629,462,717          | 121.6%                  | (111,600,050)            | 675,732,400              | 563,110,333           | 9,891,237                | 655,313,106            | 116.4%                    | (92,202,773)            | 25,850,389                 |
| Local Option Sales Tax             | 161,049,600            | 134,208,000             | 141,690,940          | 105.6%                  | (7,482,940)              | 250,211,700              | 208,509,750           | 18,021,317               | 156,224,573            |                           | 52,285,177              | 14,533,633                 |
| Other Tax, Licences & Permits      | 142,965,000            | 119,137,500             | 112,609,493          | 94.5%                   | 6,528,007                | 158,727,900              | 132,273,250           | 13,619,807               | 106,041,499            |                           | 26,231,751              | (6,567,994)                |
| Fines, Forfeits & Penalties        | 4,744,200              | 3,953,500               | 3,529,526            | 89.3%                   | 423,974                  | 4,134,000                | 3,445,000             | 403,852                  | 3,438,968              |                           | 6,032                   | (90,558)                   |
| Compensation from Property         | 698,500                | 582,083                 | 472,633              | 81.2%                   | 109,450                  | 365,000                  | 304,167               | 60,445                   | 441,005                | 145.0%                    | (136,838)               | (31,628)                   |
| Miscellaneous Revenue              | 1,011,700              | 843,083                 | 949,292              | 112.6%                  | (106,209)                | 613,100                  | 510,917               | 2,272,547                | 10,807,747             | 2115.4%                   | (10,296,830)            | 9,858,455                  |
|                                    |                        |                         | •                    |                         |                          | •                        |                       |                          |                        |                           |                         |                            |
| Total Other Revenue                | 931,904,200            | 776,586,833             | 888,714,601          | 114.4%                  | (112,127,768)            | 1,089,784,100            | 908,153,417           | 44,269,205               | 932,266,898            | 102.7%                    | (24,113,481)            | 43,552,297                 |
| Transfers From Other Funds & Units | 23,111,800             | 19,259,833              | 23,740,547           | 123.3%                  | (4,480,714)              | 23,357,300               | 19,464,417            | 667,764                  | 16,728,653             | 85.9%                     | 2,735,764               | (7,011,894)                |
| TOTAL REVENUE & TRANSFERS          | 1,135,078,000          | 945,898,333             | 1,051,428,051        | 111.2%                  | (105,529,718)            | 1,371,769,300            | 1,143,141,083         | 60,285,804               | 1,121,938,090          | 98.1%                     | 21,202,993              | 70,510,039                 |

## **GSD Expenditures Summary** FY22-23 as of April 2023