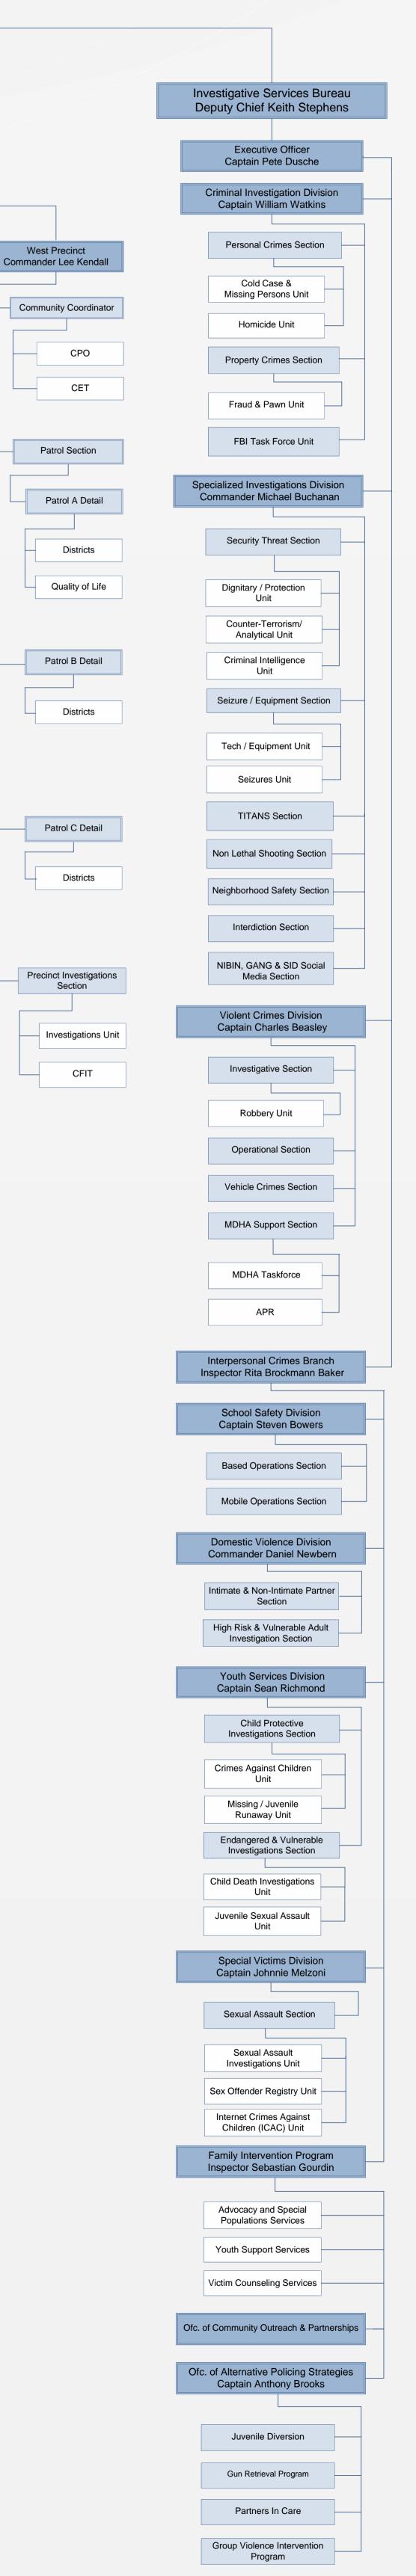

Metropolitan Nashville Police Department Nashville, TN MNPD Organizational Chart MNPD Form 001 Revised August 11, 2023