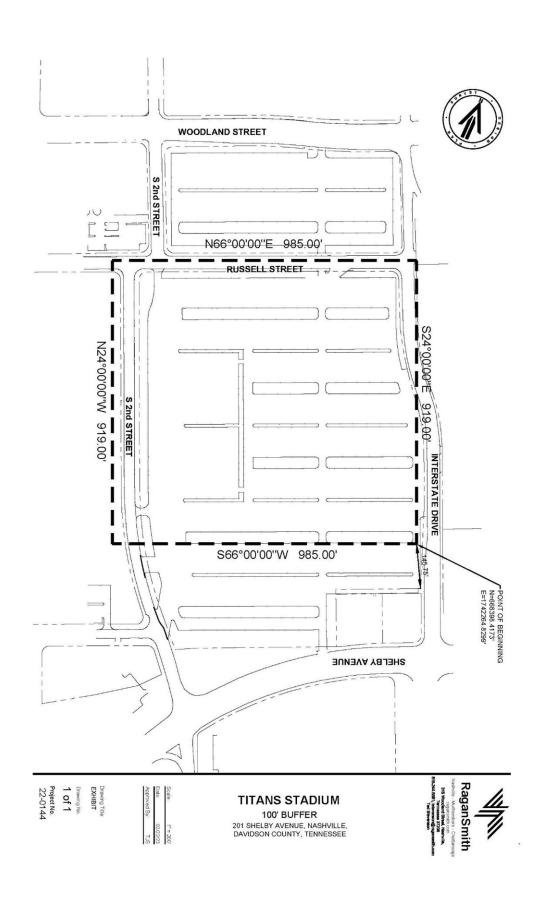

with applicable NFL Rules and Regulations with respect to player safety, including the field, the locker rooms and other player facilities.

**2.4** <u>Amendments to Annex II (Description of Stadium Site)</u>. Annex II of the Stadium Lease is hereby deleted and replaced with the description and depiction attached hereto as <u>Exhibit A</u>.

### EXHIBIT A

### Stadium Site

That certain parcel of real property located at 1 Titans Way, Nashville, Tennessee 37213, bounded on the north by Russell Street, on the east by Second Street, on the south by Victory Avenue and on the west by Titans Way, consisting of approximately 32 acres; but excluding that portion of such property located to the east of Second Street and depicted within the parcel of property identified on Exhibit B (the "License Area").

### EXHIBIT B

(attached)