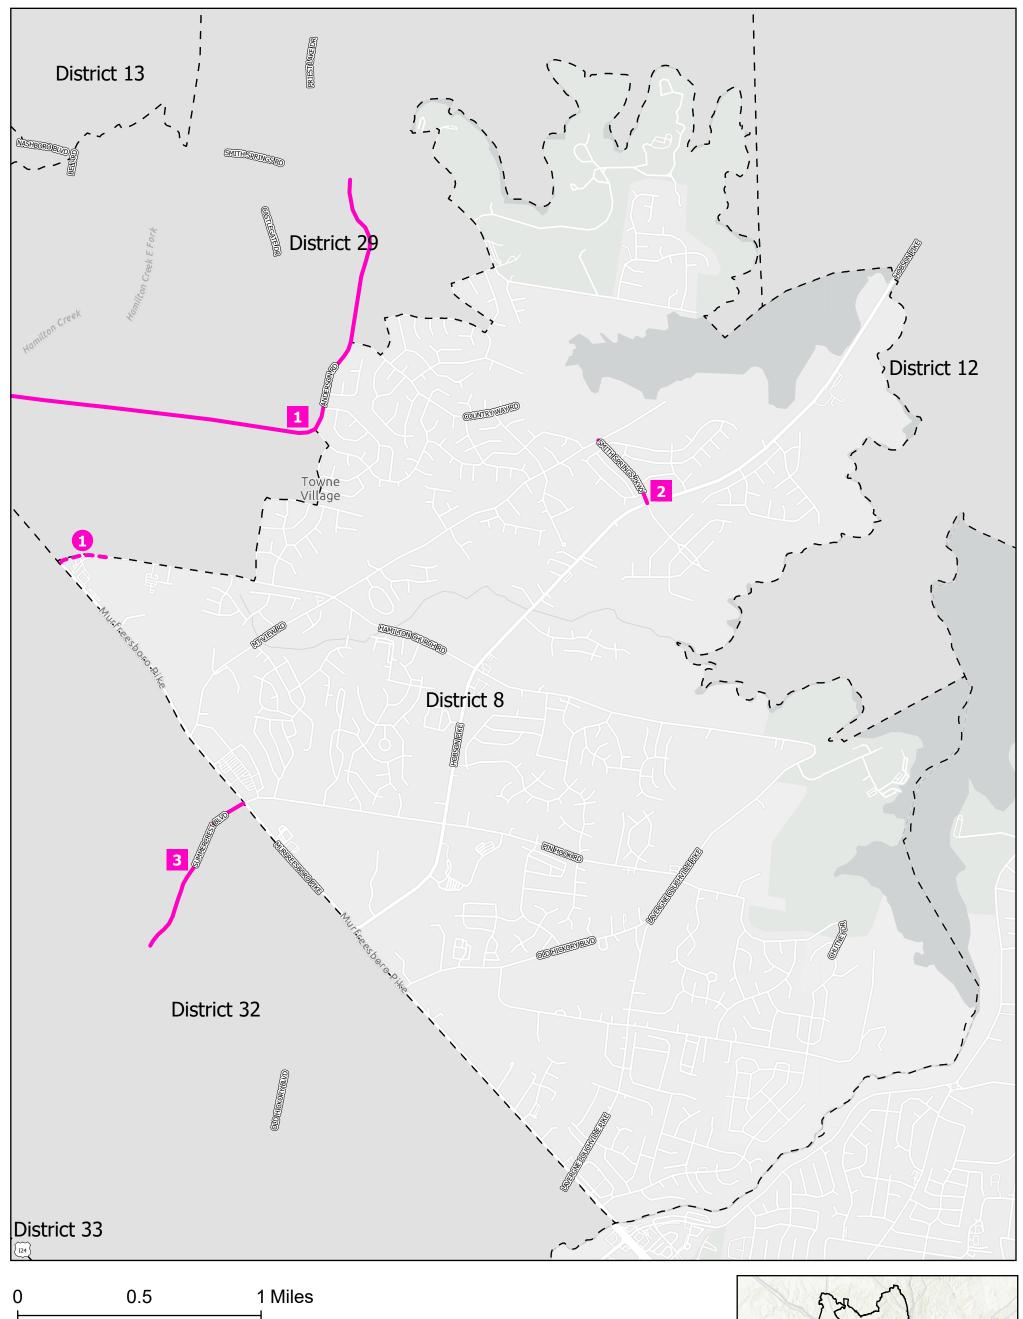

## **Sidewalk and Bikeway Program Updates**

**Council District 8** 

**Council Member: Deonte Harrell** 

**KEY** 

Sidewalk project (circle)

#

Bikeway project (square)

## **PLANNED PROJECTS**

- O Sidewalk: A new sidewalk is being planned on Hamilton Church Rd from Murfreesboro Pk to 133 ft east of Hamilton East Apartments. This project is currently in the data collection phase.
- Bikeway: A new bike lane is being planned on Anderson Rd from Bell Rd to Smith Springs Rd. This project is currently in the planning/design phase.
- Bikeway: A new bike lane is being planned on Smith Springs Pkwy from Hobson Pk to Mt View Rd. This project may take place in the future pending schedules/planning.
- Bikeway: A new bike lane is being planned on Summercrest Blvd from Asheford Trace to Murfreesboro Pk. This project may take place in the future pending schedules/planning.

## **Sidewalk and Bikeway Projects**

Planning

-- Planning