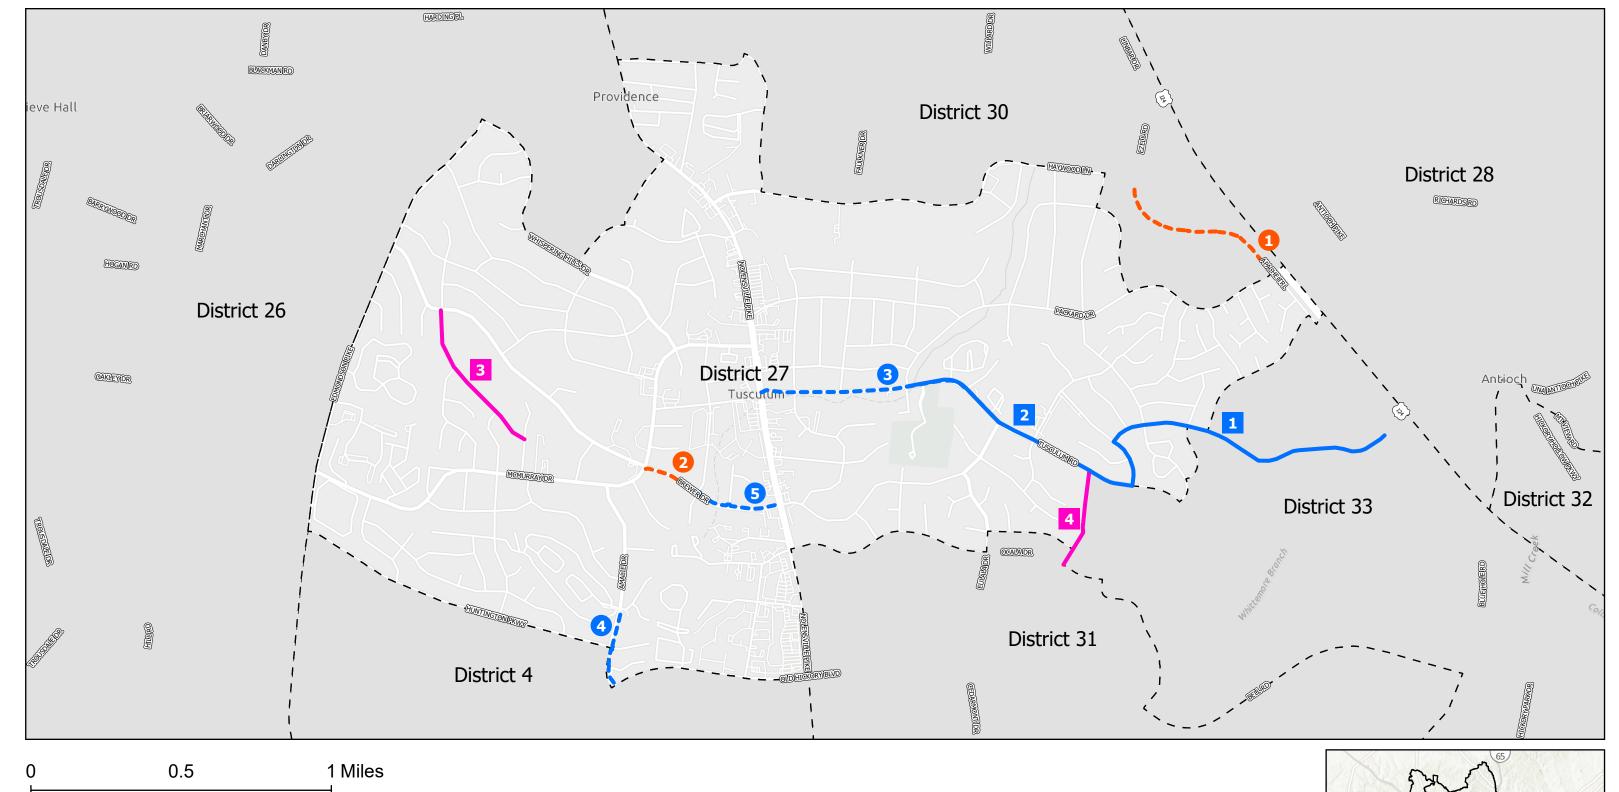

### **Sidewalk and Bikeway Program Updates**

**Council District 27** 

**Council Member: Robert Nash** 

KEY

**#**-

Sidewalk project (circle)

# -

Bikeway project (square)

#### **PROJECTS IN CONSTRUCTION**

- Sidewalk: A new sidewalk is being constructed on Apache Trail from Packard Dr. to Haywood. Ln. This project began construction in June 2023 and has an estimated construction completion date in early 2024.
- Sidewalk: A new sidewalk is being constructed on Brewer Drive from McMurray Dr. to Green Leaf Dr. This project began construction in November 2023 and has an estimated construction completion date in July 2024.

#### PROJECTS IN DESIGN

- Sidewalk: A new sidewalk is currently in the design phase on Tusculum Road from Nolensville Pk. to Brewer Dr. This project is ready for construction to begin with an estimated construction start date in February 2024.
- 4 Sidewalk: A new sidewalk is currently in the design phase on Amalie Drive from Old Hickory Blvd. to Amalie Point Apartments. This project is currently in the plan/design phase with an estimated construction start date in March 2024.
- Sidewalk: A new sidewalk is currently in the design phase on Brewer Drive from Green Leaf Dr. to Nolensville Pk. This project is ready for construction to begin with an estimated construction start date in August 2024.
- Bikeway: A protected bike lane is currently in the design phase on Bart/Coleridge Drive from Tusculum Rd. to Shihmen Dr. This project is ready for construction to begin with an estimated construction start date in March 2024.
- 2 Bikeway: Upgrades to the existing bikeway are in the design phase on Tusculum Road from Packard Dr. to Coleridge Dr. This project is currently in the plan/design phase with an estimated construction start date in December 2024.

#### **PLANNED PROJECTS**

- Bikeway: A bike lane is being planned on Westcrest Drive from Brewer Dr. to N. Hilson Dr. This project may take place in the future pending scheduling/planning.
- Bikeway: A bike lane is being planned on Tusculum Ct./Old Tusculum Rd. from Ocala Dr. to Tusculum Rd. This project may take place in the future pending scheduling/planning.
- Interactive Sidewalk Tracker: <a href="https://cfms.nashville.gov/Sidewalks/Home/InteractiveMap">https://cfms.nashville.gov/Sidewalks/Home/InteractiveMap</a>
- Interactive Bikeway Tracker: <a href="https://cfms.nashville.gov/Bikeways/Home/InteractiveMap">https://cfms.nashville.gov/Bikeways/Home/InteractiveMap</a>
- hubNashville: https://hub.nashville.gov/s/request-type/a0ut0000000IICHAA0/streets-roadssidewalks?language=en US

## Legend

#### **Sidewalk Projects Bikeway Projects**

-- Complete

Construction

-- Design

Planning

Complete — Construction

Design

Planning

# **Sidewalk and Bikeway Projects Council District 27**