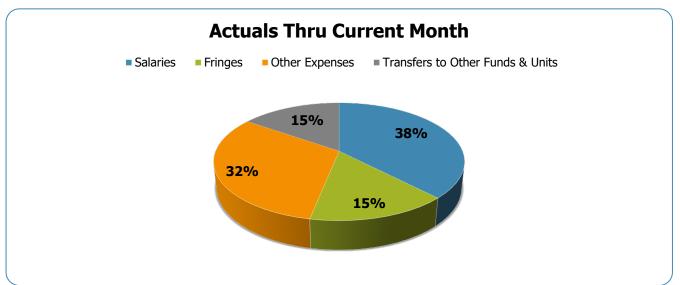

#### All Departments GSD General

| Groups                                                  | Prior Annual<br>Budget   | Prior YTD<br>Budget      | Prior YTD<br>Actuals    | Prior YTD<br>Variance % | Prior YTD<br>Variance \$ | Current Annual<br>Budget | Current YTD<br>Budget    | Current Month<br>Actuals | Current YTD<br>Actuals   | Current YTD<br>Variance % | Current YTD Variance \$ | FY24-FY23<br>Act. Variance |
|---------------------------------------------------------|--------------------------|--------------------------|-------------------------|-------------------------|--------------------------|--------------------------|--------------------------|--------------------------|--------------------------|---------------------------|-------------------------|----------------------------|
| EXPENSES & TRANSFERS:                                   |                          |                          |                         |                         |                          |                          |                          |                          |                          |                           |                         |                            |
| Salaries:                                               |                          |                          |                         |                         |                          |                          |                          |                          |                          |                           |                         |                            |
| Regular Pay                                             | 466,225,200              | 310,816,800              | 211,320,743             | 68.0%                   | 99,496,057               | 539,183,400              | 359,455,600              | 29,431,390               | 241,576,442              | 67.2%                     | 117,879,158             | 30,255,699                 |
| Overtime                                                | 15,951,500               | 10,634,333               | 12,312,699              | 115.8%                  | (1,678,366)              | 16,677,600               | 11,118,400               | 2,241,054                | 16,277,325               | 146.4%                    | (5,158,925)             | 3,964,626                  |
| All Other Salary Codes                                  | 50,730,400               | 33,820,267               | 52,476,339              | 155.2%                  | (18,656,072)             | 52,731,100               | 35,154,067               | 12,773,498               | 62,219,445               | 177.0%                    | (27,065,378)            | 9,743,106                  |
| Total Salaries                                          | 532,907,100              | 355,271,400              | 276,109,781             | 77.7%                   | 79,161,619               | 608,592,100              | 405,728,067              | 44,445,942               | 320,073,212              | 78.9%                     | 85,654,855              | 43,963,431                 |
| Fringes                                                 | 265,715,300              | 177,143,533              | 127,406,371             | 71.9%                   | 49,737,162               | 263,518,900              | 175,679,267              | 19,057,237               | 130,515,295              | 74.3%                     | 45,163,972              | 3,108,924                  |
| Other Expenses:                                         |                          |                          |                         |                         |                          |                          |                          |                          |                          |                           |                         |                            |
| Utilities                                               | 21,289,800               | 14,193,200               | 12,642,985              | 89.1%                   | 1,550,215                | 23,041,900               | 15,361,267               | 1,695,799                | 11,273,481               | 73.4%                     | 4,087,786               | (1,369,504)                |
| Professional & Purchased Services                       | 101,428,300              | 67,618,867               | 46,275,784              | 68.4%                   | 21,343,083               | 108,023,600              | 72,015,733               | 8,936,916                | 54,536,863               | 75.7%                     | 17,478,870              | 8,261,079                  |
| Travel, Tuition & Dues                                  | 3,620,600                | 2,413,733                | 1,991,137               | 82.5%                   | 422,596                  | 4,139,700                | 2,759,800                | 375,095                  | 2,680,647                | 97.1%                     | 79,153                  | 689,510                    |
| Communications                                          | 9,919,500                | 6,613,000                | 6,160,698               | 93.2%                   | 452,302                  | 11,425,900               | 7,617,267                | 814,040                  | 6,333,106                | 83.1%                     | 1,284,161               | 172,408                    |
| Repairs & Maintenance Services<br>Internal Service Fees | 17,236,300<br>42,496,100 | 11,490,867<br>28,330,733 | 9,711,040<br>24,836,245 | 84.5%<br>87.7%          | 1,779,827<br>3,494,488   | 23,658,300<br>49,707,200 | 15,772,200<br>33,138,133 | 1,811,012<br>4,132,716   | 16,534,061<br>28,929,609 | 104.8%<br>87.3%           | (761,861)<br>4,208,524  | 6,823,021<br>4,093,364     |
| All Other Expenses                                      | 188,578,200              | 125,718,800              | 123,078,700             | 97.9%                   | 2,640,100                | 221,635,200              | 147,756,800              | 26,470,543               | 147,534,003              | 99.8%                     | 222,797                 | 24,455,303                 |
| All Other Expenses                                      | 100,070,200              | 120,7 10,000             | 120,070,700             | 31.370                  | 2,040,100                | 221,000,200              | 147,700,000              | 20,470,040               | 147,004,000              | 33.070                    | 222,101                 | 24,400,000                 |
| Total Other Expenses                                    | 384,568,800              | 256,379,200              | 224,696,589             | 87.6%                   | 31,682,611               | 441,631,800              | 294,421,200              | 44,236,121               | 267,821,770              | 91.0%                     | 26,599,430              | 43,125,181                 |
| Transfers to Other Funds & Units                        | 229,351,700              | 152,901,133              | 66,165,875              | 43.3%                   | 86,735,258               | 206,083,600              | 137,389,067              | 21,529,544               | 129,646,458              | 94.4%                     | 7,742,609               | 63,480,583                 |
| TOTAL EXPENSES & TRANSFERS                              | 1,412,542,900            | 941,695,267              | 694,378,616             | 73.7%                   | 247,316,651              | 1,519,826,400            | 1,013,217,600            | 129,268,844              | 848,056,735              | 83.7%                     | 165,160,865             | 153,678,119                |
|                                                         |                          |                          |                         |                         |                          |                          |                          |                          |                          |                           |                         |                            |
| REVENUES & TRANSFERS:                                   |                          |                          |                         |                         |                          |                          |                          |                          |                          |                           |                         |                            |
| Charges, Commissions & Fees                             | 63,562,300               | 42,374,867               | 31,179,837              | 73.6%                   | 11,195,030               | 62,943,500               | 41,962,333               | 3,821,961                | 32,232,035               | 76.8%                     | 9,730,298               | 1,052,198                  |
| Other Governments & Agencies:                           |                          |                          |                         |                         |                          |                          |                          |                          |                          |                           |                         |                            |
| Federal Direct                                          | 3,208,200                | 2,138,800                | 795,618                 | 37.2%                   | 1,343,182                | 2,066,000                | 1,377,333                | 212,221                  | 765,976                  | 55.6%                     | 611,357                 | (29,642)                   |
| Fed Through State Pass-Through                          | 4,153,900                | 2,769,267                | 3,415,293               | 123.3%                  | (646,026)                | 4,645,200                | 3,096,800                | 132,162                  | 2,151,587                | 69.5%                     | 945,213                 | (1,263,706)                |
| Fed Through Other Pass-Through                          | 7,585,600                | 5,057,067                | 4,483,740               | 88.7%                   | 573,327                  | 8,372,400                | 5,581,600                | 820,130                  | 5,396,580                | 96.7%                     | 185,020                 | 912,840                    |
| State Direct                                            | 122,271,700              | 81,514,467               | 40,681,455              | 49.9%                   | 40,833,012               | 144,505,700              | 96,337,133               | 9,800,685                | 40,061,424               | 41.6%                     | 56,275,709              | (620,031)                  |
| Other Government & Agencies                             | 21,548,800               | 14,365,867               | 11,222,990              | 78.1%                   | 3,142,877                | 22,188,000               | 14,792,000               | 2,127,561                | 11,787,191               | 79.7%                     | 3,004,809               | 564,201                    |
| Total Other Governments & Agencies                      | 158,768,200              | 105,845,467              | 60,599,096              | 57.3%                   | 45,246,371               | 181,777,300              | 121,184,867              | 13,092,759               | 60,162,758               | 49.6%                     | 61,022,109              | (436,338)                  |
| Other Revenue:                                          |                          |                          |                         |                         |                          |                          |                          |                          |                          |                           |                         |                            |
| Property Taxes                                          | 670,621,800              | 447,081,200              | 335,151,153             | 75.0%                   | 111,930,047              | 708,658,600              | 472,439,067              | 62,108,941               | 340,802,760              | 72.1%                     | 131,636,307             | 5,651,607                  |
| Local Option Sales Tax                                  | 209,383,100              | 139,588,733              | 97,987,220              | 70.2%                   | 41,601,513               | 265,626,900              | 177,084,600              | 20,862,069               | 100,419,924              | 56.7%                     | 76,664,676              | 2,432,704                  |
| Other Tax, Licenses & Permits                           | 143,812,000              | 95,874,667               | 63,990,713              | 66.7%                   | 31,883,954               | 167,856,400              | 111,904,267              | 8,971,349                | 63,747,153               | 57.0%                     | 48,157,114              | (243,560)                  |
| Fines, Forfeits & Penalties                             | 4,134,000                | 2,756,000                | 2,235,006               | 81.1%                   | 520,994                  | 4,157,600                | 2,771,733                | 319,112                  | 2,414,174                | 87.1%                     | 357,559                 | 179,168                    |
| Compensation from Property                              | 365,000                  | 243,333                  | 327,009                 | 134.4%                  | (83,676)                 | 391,000                  | 260,667                  | 21,578                   | 273,113                  | 104.8%                    | (12,446)                | (53,896)                   |
| Miscellaneous Revenue                                   | 613,100                  | 408,733                  | 4,486,205               | 1097.6%                 | (4,077,472)              | 683,600                  | 455,733                  | 1,467,524                | 11,038,621               | 2422.2%                   | (10,582,888)            | 6,552,416                  |
| Total Other Revenue                                     | 1,028,929,000            | 685,952,667              | 504,177,306             | 73.5%                   | 181,775,361              | 1,147,374,100            | 764,916,067              | 93,750,573               | 518,695,745              | 67.8%                     | 246,220,322             | 14,518,439                 |
| Transfers From Other Funds & Units                      | 20,309,400               | 13,539,600               | 12,916,271              | 95.4%                   | 623,329                  | 27,564,200               | 18,376,133               | 2,002,432                | 11,271,323               | 61.3%                     | 7,104,810               | (1,644,948)                |
| TOTAL REVENUE & TRANSFERS                               | 1,271,568,900            | 847,712,600              | 608,872,510             | 71.8%                   | 238,840,090              | 1,419,659,100            | 946,439,400              | 112,667,725              | 622,361,861              | 65.8%                     | 324,077,539             | 13,489,351                 |

# **GSD Expenditures Summary** FY23-24, as of February 2024