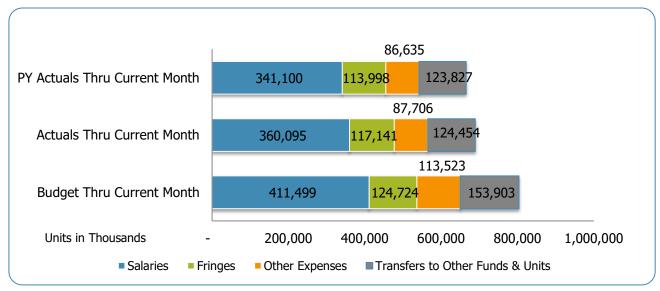

|
| TOTAL REVENUE & TRANSFERS                   | 1,110,502,500          | 740,335,000         | 574,234,887          | 77.6%                   | 166,100,113              | 1,205,472,800            | 803,648,533           | 102,166,253              | 594,793,994            | 74.0%                     | 208,854,539                | 20,559,107                 |
| TO THE REFERENCE OF TRANSPIERO              | 1,110,002,000          | 1 70,000,000        | 717,207,001          | 11.0/0                  | 100,100,113              | 1,200,712,000            | 000,070,000           | 102,100,233              | 007,100,004            | 17.0/0                    | 200,007,003                | 20,000,101                 |

# MNPS Operating Fund Expenditures Summary FY23-24, as of February 2024





# General Funds

# Metro Government of Nashville BUDGET ACCOUNTABILITY REPORT CARD General Funds Fiscal Year 2024 As of February 29, 2024



| Department<br>Number | Department                   | YTD Expense<br>Variance % | YTD Expense<br>Variance \$ | YTD Revenue<br>Variance % | % FTEs<br>(Full Time Equivalent)<br>Filled |
|----------------------|------------------------------|---------------------------|----------------------------|---------------------------|--------------------------------------------|
| 35                   | Agriculture Extension        | -25.8%                    | 73,525                     | N/A                       | 83.3%                                      |
| 41                   | Arts Commission              | 25.5%                     | (926,804)