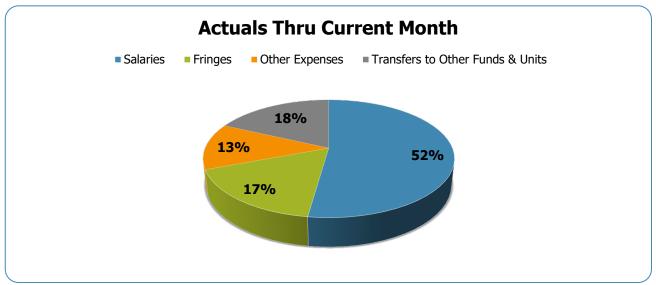

|
| TOTAL REVENUE & TRANSFERS                   | 1,110,502,500          | 740,335,000         | 574,234,887          | 77.6%                   | 166,100,113              | 1,205,472,800            | 803,648,533           | 102,166,253              | 594,793,994            | 74.0%                     | 208,854,539                | 20,559,107                 |
| TO THE REFERENCE OF TRANSPIERO              | 1,110,002,000          | 1 70,000,000        | 717,207,001          | 11.0/0                  | 100,100,113              | 1,200,712,000            | 000,070,000           | 102,100,233              | 007,100,004            | 17.0/0                    | 200,007,003                | 20,000,101                 |

# MNPS Operating Fund Expenditures Summary FY23-24, as of February 2024





# General Funds

# Metro Government of Nashville BUDGET ACCOUNTABILITY REPORT CARD General Funds Fiscal Year 2024 As of February 29, 2024



| Department<br>Number | Department                   | YTD Expense<br>Variance % | YTD Expense<br>Variance \$ | YTD Revenue<br>Variance % | % FTEs<br>(Full Time Equivalent)<br>Filled |
|----------------------|------------------------------|---------------------------|----------------------------|---------------------------|--------------------------------------------|
| 35                   | Agriculture Extension        | -25.8%                    | 73,525                     | N/A                       | 83.3%                                      |
| 41                   | Arts Commission              | 25.5%                     | (926,804)