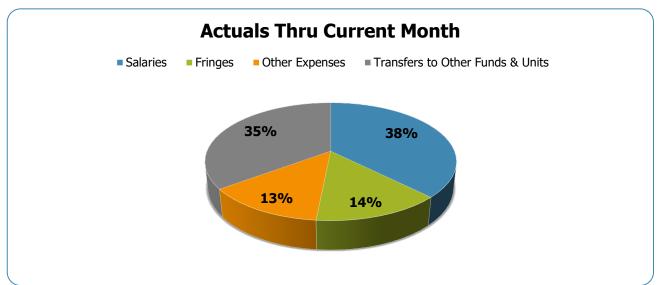

#### All Departments GSD General

| Groups                                                  | Prior Annual<br>Budget   | Prior YTD<br>Budget      | Prior YTD<br>Actuals    | Prior YTD<br>Variance % | Prior YTD<br>Variance \$ | Current Annual<br>Budget | Current YTD<br>Budget    | Current Month<br>Actuals | Current YTD<br>Actuals   | Current YTD<br>Variance % | Current YTD Variance \$ | FY24-FY23<br>Act. Variance |
|---------------------------------------------------------|--------------------------|--------------------------|-------------------------|-------------------------|--------------------------|--------------------------|--------------------------|--------------------------|--------------------------|---------------------------|-------------------------|----------------------------|
| EXPENSES & TRANSFERS:                                   |                          |                          |                         |                         |                          |                          |                          |                          |                          |                           |                         |                            |
| Salaries:                                               |                          |                          |                         |                         |                          |                          |                          |                          |                          |                           |                         |                            |
| Regular Pay                                             | 466,225,200              | 310,816,800              | 211,320,743             | 68.0%                   | 99,496,057               | 539,183,400              | 359,455,600              | 29,431,390               | 241,576,442              | 67.2%                     | 117,879,158             | 30,255,699                 |
| Overtime                                                | 15,951,500               | 10,634,333               | 12,312,699              | 115.8%                  | (1,678,366)              | 16,677,600               | 11,118,400               | 2,241,054                | 16,277,325               | 146.4%                    | (5,158,925)             | 3,964,626                  |
| All Other Salary Codes                                  | 50,730,400               | 33,820,267               | 52,476,339              | 155.2%                  | (18,656,072)             | 52,731,100               | 35,154,067               | 12,773,498               | 62,219,445               | 177.0%                    | (27,065,378)            | 9,743,106                  |
| Total Salaries                                          | 532,907,100              | 355,271,400              | 276,109,781             | 77.7%                   | 79,161,619               | 608,592,100              | 405,728,067              | 44,445,942               | 320,073,212              | 78.9%                     | 85,654,855              | 43,963,431                 |
| Fringes                                                 | 265,715,300              | 177,143,533              | 127,406,371             | 71.9%                   | 49,737,162               | 263,518,900              | 175,679,267              | 19,057,237               | 130,515,295              | 74.3%                     | 45,163,972              | 3,108,924                  |
| Other Expenses:                                         |                          |                          |                         |                         |                          |                          |                          |                          |                          |                           |                         |                            |
| Utilities                                               | 21,289,800               | 14,193,200               | 12,642,985              | 89.1%                   | 1,550,215                | 23,041,900               | 15,361,267               | 1,695,799                | 11,273,481               | 73.4%                     | 4,087,786               | (1,369,504)                |
| Professional & Purchased Services                       | 101,428,300              | 67,618,867               | 46,275,784              | 68.4%                   | 21,343,083               | 108,023,600              | 72,015,733               | 8,936,916                | 54,536,863               | 75.7%                     | 17,478,870              | 8,261,079                  |
| Travel, Tuition & Dues                                  | 3,620,600                | 2,413,733                | 1,991,137               | 82.5%                   | 422,596                  | 4,139,700                | 2,759,800                | 375,095                  | 2,680,647                | 97.1%                     | 79,153                  | 689,510                    |
| Communications                                          | 9,919,500                | 6,613,000                | 6,160,698               | 93.2%                   | 452,302                  | 11,425,900               | 7,617,267                | 814,040                  | 6,333,106                | 83.1%                     | 1,284,161               | 172,408                    |
| Repairs & Maintenance Services<br>Internal Service Fees | 17,236,300<br>42,496,100 | 11,490,867<br>28,330,733 | 9,711,040<br>24,836,245 | 84.5%<br>87.7%          | 1,779,827<br>3,494,488   | 23,658,300<br>49,707,200 | 15,772,200<br>33,138,133 | 1,811,012<br>4,132,716   | 16,534,061<br>28,929,609 | 104.8%<br>87.3%           | (761,861)<br>4,208,524  | 6,823,021<br>4,093,364     |
| All Other Expenses                                      | 188,578,200              | 125,718,800              | 123,078,700             | 97.9%                   | 2,640,100                | 221,635,200              | 147,756,800              | 26,470,543               | 147,534,003              | 99.8%                     | 222,797                 | 24,455,303                 |
| All Other Expenses                                      | 100,070,200              | 120,7 10,000             | 120,070,700             | 31.370                  | 2,040,100                | 221,000,200              | 147,700,000              | 20,470,040               | 147,004,000              | 33.070                    | 222,101                 | 24,400,000                 |
| Total Other Expenses                                    | 384,568,800              | 256,379,200              | 224,696,589             | 87.6%                   | 31,682,611               | 441,631,800              | 294,421,200              | 44,236,121               | 267,821,770              | 91.0%                     | 26,599,430              | 43,125,181                 |
| Transfers to Other Funds & Units                        | 229,351,700              | 152,901,133              | 66,165,875              | 43.3%                   | 86,735,258               | 206,083,600              | 137,389,067              | 21,529,544               | 129,646,458              | 94.4%                     | 7,742,609               | 63,480,583                 |
| TOTAL EXPENSES & TRANSFERS                              | 1,412,542,900            | 941,695,267              | 694,378,616             | 73.7%                   | 247,316,651              | 1,519,826,400            | 1,013,217,600            | 129,268,844              | 848,056,735              | 83.7%                     | 165,160,865             | 153,678,119                |
|                                                         |                          |                          |                         |                         |                          |                          |                          |                          |                          |                           |                         |                            |
| REVENUES & TRANSFERS:                                   |                          |                          |                         |                         |                          |                          |                          |                          |                          |                           |                         |                            |
| Charges, Commissions & Fees                             | 63,562,300               | 42,374,867               | 31,179,837              | 73.6%                   | 11,195,030               | 62,943,500               | 41,962,333               | 3,821,961                | 32,232,035               | 76.8%                     | 9,730,298               | 1,052,198                  |
| Other Governments & Agencies:                           |                          |                          |                         |                         |                          |                          |                          |                          |                          |                           |                         |                            |
| Federal Direct                                          | 3,208,200                | 2,138,800                | 795,618                 | 37.2%                   | 1,343,182                | 2,066,000                | 1,377,333                | 212,221                  | 765,976                  | 55.6%                     | 611,357                 | (29,642)                   |
| Fed Through State Pass-Through                          | 4,153,900                | 2,769,267                | 3,415,293               | 123.3%                  | (646,026)                | 4,645,200                | 3,096,800                | 132,162                  | 2,151,587                | 69.5%                     | 945,213                 | (1,263,706)                |
| Fed Through Other Pass-Through                          | 7,585,600                | 5,057,067                | 4,483,740               | 88.7%                   | 573,327                  | 8,372,400                | 5,581,600                | 820,130                  | 5,396,580                | 96.7%                     | 185,020                 | 912,840                    |
| State Direct                                            | 122,271,700              | 81,514,467               | 40,681,455              | 49.9%                   | 40,833,012               | 144,505,700              | 96,337,133               | 9,800,685                | 40,061,424               | 41.6%                     | 56,275,709              | (620,031)                  |
| Other Government & Agencies                             | 21,548,800               | 14,365,867               | 11,222,990              | 78.1%                   | 3,142,877                | 22,188,000               | 14,792,000               | 2,127,561                | 11,787,191               | 79.7%                     | 3,004,809               | 564,201                    |
| Total Other Governments & Agencies                      | 158,768,200              | 105,845,467              | 60,599,096              | 57.3%                   | 45,246,371               | 181,777,300              | 121,184,867              | 13,092,759               | 60,162,758               | 49.6%                     | 61,022,109              | (436,338)                  |
| Other Revenue:                                          |                          |                          |                         |                         |                          |                          |                          |                          |                          |                           |                         |                            |
| Property Taxes                                          | 670,621,800              | 447,081,200              | 335,151,153             | 75.0%                   | 111,930,047              | 708,658,600              | 472,439,067              | 62,108,941               | 340,802,760              | 72.1%                     | 131,636,307             | 5,651,607                  |
| Local Option Sales Tax                                  | 209,383,100              | 139,588,733              | 97,987,220              | 70.2%                   | 41,601,513               | 265,626,900              | 177,084,600              | 20,862,069               | 100,419,924              | 56.7%                     | 76,664,676              | 2,432,704                  |
| Other Tax, Licenses & Permits                           | 143,812,000              | 95,874,667               | 63,990,713              | 66.7%                   | 31,883,954               | 167,856,400              | 111,904,267              | 8,971,349                | 63,747,153               | 57.0%                     | 48,157,114              | (243,560)                  |
| Fines, Forfeits & Penalties                             | 4,134,000                | 2,756,000                | 2,235,006               | 81.1%                   | 520,994                  | 4,157,600                | 2,771,733                | 319,112                  | 2,414,174                | 87.1%                     | 357,559                 | 179,168                    |
| Compensation from Property                              | 365,000                  | 243,333                  | 327,009                 | 134.4%                  | (83,676)                 | 391,000                  | 260,667                  | 21,578                   | 273,113                  | 104.8%                    | (12,446)                | (53,896)                   |
| Miscellaneous Revenue                                   | 613,100                  | 408,733                  | 4,486,205               | 1097.6%                 | (4,077,472)              | 683,600                  | 455,733                  | 1,467,524                | 11,038,621               | 2422.2%                   | (10,582,888)            | 6,552,416                  |
| Total Other Revenue                                     | 1,028,929,000            | 685,952,667              | 504,177,306             | 73.5%                   | 181,775,361              | 1,147,374,100            | 764,916,067              | 93,750,573               | 518,695,745              | 67.8%                     | 246,220,322             | 14,518,439                 |
| Transfers From Other Funds & Units                      | 20,309,400               | 13,539,600               | 12,916,271              | 95.4%                   | 623,329                  | 27,564,200               | 18,376,133               | 2,002,432                | 11,271,323               | 61.3%                     | 7,104,810               | (1,644,948)                |
| TOTAL REVENUE & TRANSFERS                               | 1,271,568,900            | 847,712,600              | 608,872,510             | 71.8%                   | 238,840,090              | 1,419,659,100            | 946,439,400              | 112,667,725              | 622,361,861              | 65.8%                     | 324,077,539             | 13,489,351                 |