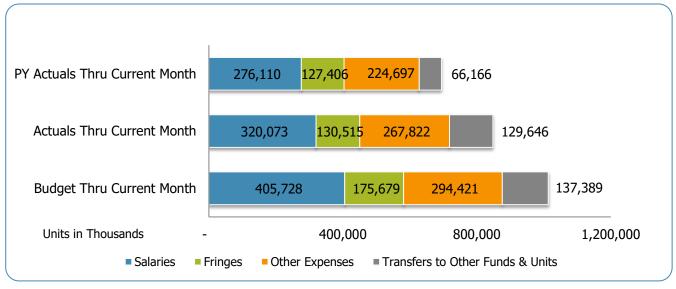

#### All Departments GSD General

| Groups                                                  | Prior Annual<br>Budget   | Prior YTD<br>Budget      | Prior YTD<br>Actuals    | Prior YTD<br>Variance % | Prior YTD<br>Variance \$ | Current Annual<br>Budget | Current YTD<br>Budget    | Current Month<br>Actuals | Current YTD<br>Actuals   | Current YTD<br>Variance % | Current YTD Variance \$ | FY24-FY23<br>Act. Variance |
|---------------------------------------------------------|--------------------------|--------------------------|-------------------------|-------------------------|--------------------------|--------------------------|--------------------------|--------------------------|--------------------------|---------------------------|-------------------------|----------------------------|
| EXPENSES & TRANSFERS:                                   |                          |                          |                         |                         |                          |                          |                          |                          |                          |                           |                         |                            |
| Salaries:                                               |                          |                          |                         |                         |                          |                          |                          |                          |                          |                           |                         |                            |
| Regular Pay                                             | 466,225,200              | 310,816,800              | 211,320,743             | 68.0%                   | 99,496,057               | 539,183,400              | 359,455,600              | 29,431,390               | 241,576,442              | 67.2%                     | 117,879,158             | 30,255,699                 |
| Overtime                                                | 15,951,500               | 10,634,333               | 12,312,699              | 115.8%                  | (1,678,366)              | 16,677,600               | 11,118,400               | 2,241,054                | 16,277,325               | 146.4%                    | (5,158,925)             | 3,964,626                  |
| All Other Salary Codes                                  | 50,730,400               | 33,820,267               | 52,476,339              | 155.2%                  | (18,656,072)             | 52,731,100               | 35,154,067               | 12,773,498               | 62,219,445               | 177.0%                    | (27,065,378)            | 9,743,106                  |
| Total Salaries                                          | 532,907,100              | 355,271,400              | 276,109,781             | 77.7%                   | 79,161,619               | 608,592,100              | 405,728,067              | 44,445,942               | 320,073,212              | 78.9%                     | 85,654,855              | 43,963,431                 |
| Fringes                                                 | 265,715,300              | 177,143,533              | 127,406,371             | 71.9%                   | 49,737,162               | 263,518,900              | 175,679,267              | 19,057,237               | 130,515,295              | 74.3%                     | 45,163,972              | 3,108,924                  |
| Other Expenses:                                         |                          |                          |                         |                         |                          |                          |                          |                          |                          |                           |                         |                            |
| Utilities                                               | 21,289,800               | 14,193,200               | 12,642,985              | 89.1%                   | 1,550,215                | 23,041,900               | 15,361,267               | 1,695,799                | 11,273,481               | 73.4%                     | 4,087,786               | (1,369,504)                |
| Professional & Purchased Services                       | 101,428,300              | 67,618,867               | 46,275,784              | 68.4%                   | 21,343,083               | 108,023,600              | 72,015,733               | 8,936,916                | 54,536,863               | 75.7%                     | 17,478,870              | 8,261,079                  |
| Travel, Tuition & Dues                                  | 3,620,600                | 2,413,733                | 1,991,137               | 82.5%                   | 422,596                  | 4,139,700                | 2,759,800                | 375,095                  | 2,680,647                | 97.1%                     | 79,153                  | 689,510                    |
| Communications                                          | 9,919,500                | 6,613,000                | 6,160,698               | 93.2%                   | 452,302                  | 11,425,900               | 7,617,267                | 814,040                  | 6,333,106                | 83.1%                     | 1,284,161               | 172,408                    |
| Repairs & Maintenance Services<br>Internal Service Fees | 17,236,300<br>42,496,100 | 11,490,867<br>28,330,733 | 9,711,040<br>24,836,245 | 84.5%<br>87.7%          | 1,779,827<br>3,494,488   | 23,658,300<br>49,707,200 | 15,772,200<br>33,138,133 | 1,811,012<br>4,132,716   | 16,534,061<br>28,929,609 | 104.8%<br>87.3%           | (761,861)<br>4,208,524  | 6,823,021<br>4,093,364     |
| All Other Expenses                                      | 188,578,200              | 125,718,800              | 123,078,700             | 97.9%                   | 2,640,100                | 221,635,200              | 147,756,800              | 26,470,543               | 147,534,003              | 99.8%                     | 222,797                 | 24,455,303                 |
| All Other Expenses                                      | 100,070,200              | 120,7 10,000             | 120,070,700             | 31.370                  | 2,040,100                | 221,000,200              | 147,700,000              | 20,470,040               | 147,004,000              | 33.070                    | 222,101                 | 24,400,000                 |
| Total Other Expenses                                    | 384,568,800              | 256,379,200              | 224,696,589             | 87.6%                   | 31,682,611               | 441,631,800              | 294,421,200              | 44,236,121               | 267,821,770              | 91.0%                     | 26,599,430              | 43,125,181                 |
| Transfers to Other Funds & Units                        | 229,351,700              | 152,901,133              | 66,165,875              | 43.3%                   | 86,735,258               | 206,083,600              | 137,389,067              | 21,529,544               | 129,646,458              | 94.4%                     | 7,742,609               | 63,480,583                 |
| TOTAL EXPENSES & TRANSFERS                              | 1,412,542,900            | 941,695,267              | 694,378,616             | 73.7%                   | 247,316,651              | 1,519,826,400            | 1,013,217,600            | 129,268,844              | 848,056,735              | 83.7%                     | 165,160,865             | 153,678,119                |
|                                                         |                          |                          |                         |                         |                          |                          |                          |                          |                          |                           |                         |                            |
| REVENUES & TRANSFERS:                                   |                          |                          |                         |                         |                          |                          |                          |                          |                          |                           |                         |                            |
| Charges, Commissions & Fees                             | 63,562,300               | 42,374,867               | 31,179,837              | 73.6%                   | 11,195,030               | 62,943,500               | 41,962,333               | 3,821,961                | 32,232,035               | 76.8%                     | 9,730,298               | 1,052,198                  |
| Other Governments & Agencies:                           |                          |                          |                         |                         |                          |                          |                          |                          |                          |                           |                         |                            |
| Federal Direct                                          | 3,208,200                | 2,138,800                | 795,618                 | 37.2%                   | 1,343,182                | 2,066,000                | 1,377,333                | 212,221                  | 765,976                  | 55.6%                     | 611,357                 | (29,642)                   |
| Fed Through State Pass-Through                          | 4,153,900                | 2,769,267                | 3,415,293               | 123.3%                  | (646,026)                | 4,645,200                | 3,096,800                | 132,162                  | 2,151,587                | 69.5%                     | 945,213                 | (1,263,706)                |
| Fed Through Other Pass-Through                          | 7,585,600                | 5,057,067                | 4,483,740               | 88.7%                   | 573,327                  | 8,372,400                | 5,581,600                | 820,130                  | 5,396,580                | 96.7%                     | 185,020                 | 912,840                    |
| State Direct                                            | 122,271,700              | 81,514,467               | 40,681,455              | 49.9%                   | 40,833,012               | 144,505,700              | 96,337,133               | 9,800,685                | 40,061,424               | 41.6%                     | 56,275,709              | (620,031)                  |
| Other Government & Agencies                             | 21,548,800               | 14,365,867               | 11,222,990              | 78.1%                   | 3,142,877                | 22,188,000               | 14,792,000               | 2,127,561                | 11,787,191               | 79.7%                     | 3,004,809               | 564,201                    |
| Total Other Governments & Agencies                      | 158,768,200              | 105,845,467              | 60,599,096              | 57.3%                   | 45,246,371               | 181,777,300              | 121,184,867              | 13,092,759               | 60,162,758               | 49.6%                     | 61,022,109              | (436,338)                  |
| Other Revenue:                                          |                          |                          |                         |                         |                          |                          |                          |                          |                          |                           |                         |                            |
| Property Taxes                                          | 670,621,800              | 447,081,200              | 335,151,153             | 75.0%                   | 111,930,047              | 708,658,600              | 472,439,067              | 62,108,941               | 340,802,760              | 72.1%                     | 131,636,307             | 5,651,607                  |
| Local Option Sales Tax                                  | 209,383,100              | 139,588,733              | 97,987,220              | 70.2%                   | 41,601,513               | 265,626,900              | 177,084,600              | 20,862,069               | 100,419,924              | 56.7%                     | 76,664,676              | 2,432,704                  |
| Other Tax, Licenses & Permits                           | 143,812,000              | 95,874,667               | 63,990,713              | 66.7%                   | 31,883,954               | 167,856,400              | 111,904,267              | 8,971,349                | 63,747,153               | 57.0%                     | 48,157,114              | (243,560)                  |
| Fines, Forfeits & Penalties                             | 4,134,000                | 2,756,000                | 2,235,006               | 81.1%                   | 520,994                  | 4,157,600                | 2,771,733                | 319,112                  | 2,414,174                | 87.1%                     | 357,559                 | 179,168                    |
| Compensation from Property                              | 365,000                  | 243,333                  | 327,009                 | 134.4%                  | (83,676)                 | 391,000                  | 260,667                  | 21,578                   | 273,113                  | 104.8%                    | (12,446)                | (53,896)                   |
| Miscellaneous Revenue                                   | 613,100                  | 408,733                  | 4,486,205               | 1097.6%                 | (4,077,472)              | 683,600                  | 455,733                  | 1,467,524                | 11,038,621               | 2422.2%                   | (10,582,888)            | 6,552,416                  |
| Total Other Revenue                                     | 1,028,929,000            | 685,952,667              | 504,177,306             | 73.5%                   | 181,775,361              | 1,147,374,100            | 764,916,067              | 93,750,573               | 518,695,745              | 67.8%                     | 246,220,322             | 14,518,439                 |
| Transfers From Other Funds & Units                      | 20,309,400               | 13,539,600               | 12,916,271              | 95.4%                   | 623,329                  | 27,564,200               | 18,376,133               | 2,002,432                | 11,271,323               | 61.3%                     | 7,104,810               | (1,644,948)                |
| TOTAL REVENUE & TRANSFERS                               | 1,271,568,900            | 847,712,600              | 608,872,510             | 71.8%                   | 238,840,090              | 1,419,659,100            | 946,439,400              | 112,667,725              | 622,361,861              | 65.8%                     | 324,077,539             | 13,489,351                 |

# **GSD Expenditures Summary** FY23-24, as of February 2024