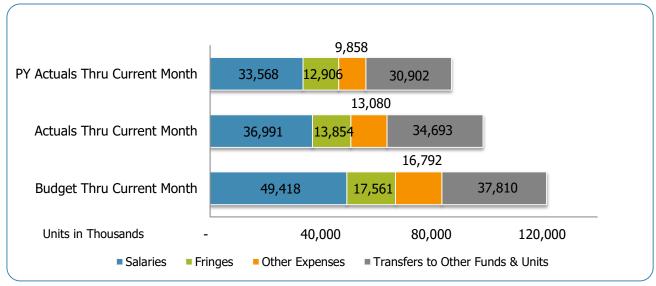

#### All Departments GSD General

| Groups                                                  | Prior Annual<br>Budget   | Prior YTD<br>Budget      | Prior YTD<br>Actuals    | Prior YTD<br>Variance % | Prior YTD<br>Variance \$ | Current Annual<br>Budget | Current YTD<br>Budget    | Current Month<br>Actuals | Current YTD<br>Actuals   | Current YTD<br>Variance % | Current YTD Variance \$ | FY24-FY23<br>Act. Variance |
|---------------------------------------------------------|--------------------------|--------------------------|-------------------------|-------------------------|--------------------------|--------------------------|--------------------------|--------------------------|--------------------------|---------------------------|-------------------------|----------------------------|
| EXPENSES & TRANSFERS:                                   |                          |                          |                         |                         |                          |                          |                          |                          |                          |                           |                         |                            |
| Salaries:                                               |                          |                          |                         |                         |                          |                          |                          |                          |                          |                           |                         |                            |
| Regular Pay                                             | 466,225,200              | 310,816,800              | 211,320,743             | 68.0%                   | 99,496,057               | 539,183,400              | 359,455,600              | 29,431,390               | 241,576,442              | 67.2%                     | 117,879,158             | 30,255,699                 |
| Overtime                                                | 15,951,500               | 10,634,333               | 12,312,699              | 115.8%                  | (1,678,366)              | 16,677,600               | 11,118,400               | 2,241,054                | 16,277,325               | 146.4%                    | (5,158,925)             | 3,964,626                  |
| All Other Salary Codes                                  | 50,730,400               | 33,820,267               | 52,476,339              | 155.2%                  | (18,656,072)             | 52,731,100               | 35,154,067               | 12,773,498               | 62,219,445               | 177.0%                    | (27,065,378)            | 9,743,106                  |
| Total Salaries                                          | 532,907,100              | 355,271,400              | 276,109,781             | 77.7%                   | 79,161,619               | 608,592,100              | 405,728,067              | 44,445,942               | 320,073,212              | 78.9%                     | 85,654,855              | 43,963,431                 |
| Fringes                                                 | 265,715,300              | 177,143,533              | 127,406,371             | 71.9%                   | 49,737,162               | 263,518,900              | 175,679,267              | 19,057,237               | 130,515,295              | 74.3%                     | 45,163,972              | 3,108,924                  |
| Other Expenses:                                         |                          |                          |                         |                         |                          |                          |                          |                          |                          |                           |                         |                            |
| Utilities                                               | 21,289,800               | 14,193,200               | 12,642,985              | 89.1%                   | 1,550,215                | 23,041,900               | 15,361,267               | 1,695,799                | 11,273,481               | 73.4%                     | 4,087,786               | (1,369,504)                |
| Professional & Purchased Services                       | 101,428,300              | 67,618,867               | 46,275,784              | 68.4%                   | 21,343,083               | 108,023,600              | 72,015,733               | 8,936,916                | 54,536,863               | 75.7%                     | 17,478,870              | 8,261,079                  |
| Travel, Tuition & Dues                                  | 3,620,600                | 2,413,733                | 1,991,137               | 82.5%                   | 422,596                  | 4,139,700                | 2,759,800                | 375,095                  | 2,680,647                | 97.1%                     | 79,153                  | 689,510                    |
| Communications                                          | 9,919,500                | 6,613,000                | 6,160,698               | 93.2%                   | 452,302                  | 11,425,900               | 7,617,267                | 814,040                  | 6,333,106                | 83.1%                     | 1,284,161               | 172,408                    |
| Repairs & Maintenance Services<br>Internal Service Fees | 17,236,300<br>42,496,100 | 11,490,867<br>28,330,733 | 9,711,040<br>24,836,245 | 84.5%<br>87.7%          | 1,779,827<br>3,494,488   | 23,658,300<br>49,707,200 | 15,772,200<br>33,138,133 | 1,811,012<br>4,132,716   | 16,534,061<br>28,929,609 | 104.8%<br>87.3%           | (761,861)<br>4,208,524  | 6,823,021<br>4,093,364     |
| All Other Expenses                                      | 188,578,200              | 125,718,800              | 123,078,700             | 97.9%                   | 2,640,100                | 221,635,200              | 147,756,800              | 26,470,543               | 147,534,003              | 99.8%                     | 222,797                 | 24,455,303                 |
| All Other Expenses                                      | 100,070,200              | 120,7 10,000             | 120,070,700             | 31.370                  | 2,040,100                | 221,000,200              | 147,700,000              | 20,470,040               | 147,004,000              | 33.070                    | 222,101                 | 24,400,000                 |
| Total Other Expenses                                    | 384,568,800              | 256,379,200              | 224,696,589             | 87.6%                   | 31,682,611               | 441,631,800              | 294,421,200              | 44,236,121               | 267,821,770              | 91.0%                     | 26,599,430              | 43,125,181                 |
| Transfers to Other Funds & Units                        | 229,351,700              | 152,901,133              | 66,165,875              | 43.3%                   | 86,735,258               | 206,083,600              | 137,389,067              | 21,529,544               | 129,646,458              | 94.4%                     | 7,742,609               | 63,480,583                 |
| TOTAL EXPENSES & TRANSFERS                              | 1,412,542,900            | 941,695,267              | 694,378,616             | 73.7%                   | 247,316,651              | 1,519,826,400            | 1,013,217,600            | 129,268,844              | 848,056,735              | 83.7%                     | 165,160,865             | 153,678,119                |
|                                                         |                          |                          |                         |                         |                          |                          |                          |                          |                          |                           |                         |                            |
| REVENUES & TRANSFERS:                                   |                          |                          |                         |                         |                          |                          |                          |                          |                          |                           |                         |                            |
| Charges, Commissions & Fees                             | 63,562,300               | 42,374,867               | 31,179,837              | 73.6%                   | 11,195,030               | 62,943,500               | 41,962,333               | 3,821,961                | 32,232,035               | 76.8%                     | 9,730,298               | 1,052,198                  |
| Other Governments & Agencies:                           |                          |                          |                         |                         |                          |                          |                          |                          |                          |                           |                         |                            |
| Federal Direct                                          | 3,208,200                | 2,138,800                | 795,618                 | 37.2%                   | 1,343,182                | 2,066,000                | 1,377,333                | 212,221                  | 765,976                  | 55.6%                     | 611,357                 | (29,642)                   |
| Fed Through State Pass-Through                          | 4,153,900                | 2,769,267                | 3,415,293               | 123.3%                  | (646,026)                | 4,645,200                | 3,096,800                | 132,162                  | 2,151,587                | 69.5%                     | 945,213                 | (1,263,706)                |
| Fed Through Other Pass-Through                          | 7,585,600                | 5,057,067                | 4,483,740               | 88.7%                   | 573,327                  | 8,372,400                | 5,581,600                | 820,130                  | 5,396,580                | 96.7%                     | 185,020                 | 912,840                    |
| State Direct                                            | 122,271,700              | 81,514,467               | 40,681,455              | 49.9%                   | 40,833,012               | 144,505,700              | 96,337,133               | 9,800,685                | 40,061,424               | 41.6%                     | 56,275,709              | (620,031)                  |
| Other Government & Agencies                             | 21,548,800               | 14,365,867               | 11,222,990              | 78.1%                   | 3,142,877                | 22,188,000               | 14,792,000               | 2,127,561                | 11,787,191               | 79.7%                     | 3,004,809               | 564,201                    |
| Total Other Governments & Agencies                      | 158,768,200              | 105,845,467              | 60,599,096              | 57.3%                   | 45,246,371               | 181,777,300              | 121,184,867              | 13,092,759               | 60,162,758               | 49.6%                     | 61,022,109              | (436,338)                  |
| Other Revenue:                                          |                          |                          |                         |                         |                          |                          |                          |                          |                          |                           |                         |                            |
| Property Taxes                                          | 670,621,800              | 447,081,200              | 335,151,153             | 75.0%                   | 111,930,047              | 708,658,600              | 472,439,067              | 62,108,941               | 340,802,760              | 72.1%                     | 131,636,307             | 5,651,607                  |
| Local Option Sales Tax                                  | 209,383,100              | 139,588,733              | 97,987,220              | 70.2%                   | 41,601,513               | 265,626,900              | 177,084,600              | 20,862,069               | 100,419,924              | 56.7%                     | 76,664,676              | 2,432,704                  |
| Other Tax, Licenses & Permits                           | 143,812,000              | 95,874,667               | 63,990,713              | 66.7%                   | 31,883,954               | 167,856,400              | 111,904,267              | 8,971,349                | 63,747,153               | 57.0%                     | 48,157,114              | (243,560)                  |
| Fines, Forfeits & Penalties                             | 4,134,000                | 2,756,000                | 2,235,006               | 81.1%                   | 520,994                  | 4,157,600                | 2,771,733                | 319,112                  | 2,414,174                | 87.1%                     | 357,559                 | 179,168                    |
| Compensation from Property                              | 365,000                  | 243,333                  | 327,009                 | 134.4%                  | (83,676)                 | 391,000                  | 260,667                  | 21,578                   | 273,113                  | 104.8%                    | (12,446)                | (53,896)                   |
| Miscellaneous Revenue                                   | 613,100                  | 408,733                  | 4,486,205               | 1097.6%                 | (4,077,472)              | 683,600                  | 455,733                  | 1,467,524                | 11,038,621               | 2422.2%                   | (10,582,888)            | 6,552,416                  |
| Total Other Revenue                                     | 1,028,929,000            | 685,952,667              | 504,177,306             | 73.5%                   | 181,775,361              | 1,147,374,100            | 764,916,067              | 93,750,573               | 518,695,745              | 67.8%                     | 246,220,322             | 14,518,439                 |
| Transfers From Other Funds & Units                      | 20,309,400               | 13,539,600               | 12,916,271              | 95.4%                   | 623,329                  | 27,564,200               | 18,376,133               | 2,002,432                | 11,271,323               | 61.3%                     | 7,104,810               | (1,644,948)                |
| TOTAL REVENUE & TRANSFERS                               | 1,271,568,900            | 847,712,600              | 608,872,510             | 71.8%                   | 238,840,090              | 1,419,659,100            | 946,439,400              | 112,667,725              | 622,361,861              | 65.8%                     | 324,077,539             | 13,489,351                 |