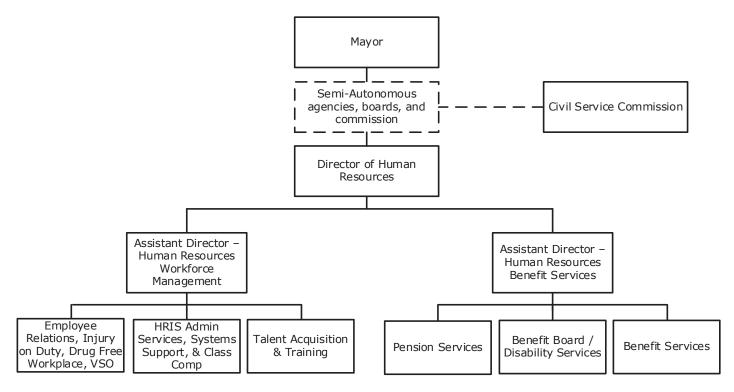

.hall@nashville.gov<br>email: ginger.hall@nashville.gov<br>email: michael.d.taylor@nashville.gov<br>email: jerome.trice@nashville.gov<br>Phone: 615-862-6640 |          |                        |          |                        |  |
|                   | 404 James Robertson Parkway<br>Suite 1000 37219                                                                                                                                                              |                |                                                                                                                                                                            |          |                        |          |                        |  |

## 08 Human Resources - At a Glance

### **Organizational Structure**



#### **Programs**

#### **Administration and Systems Support**

Administration and Systems Support Non-allocated Financial Transactions

## Benefits Administration, Benefit Board and Committees

Benefit Services Employee Relations Workforce Management

# 08 Human Resources - At a Glance

### **Budget Changes and Impact Highlights**

| Recommendation                       |     | Impact                 |                                                                                                                                         |  |  |
|--------------------------------------|-----|------------------------|-----------------------------------------------------------------------------------------------------------------------------------------|--|--|
| R12 CSS Support