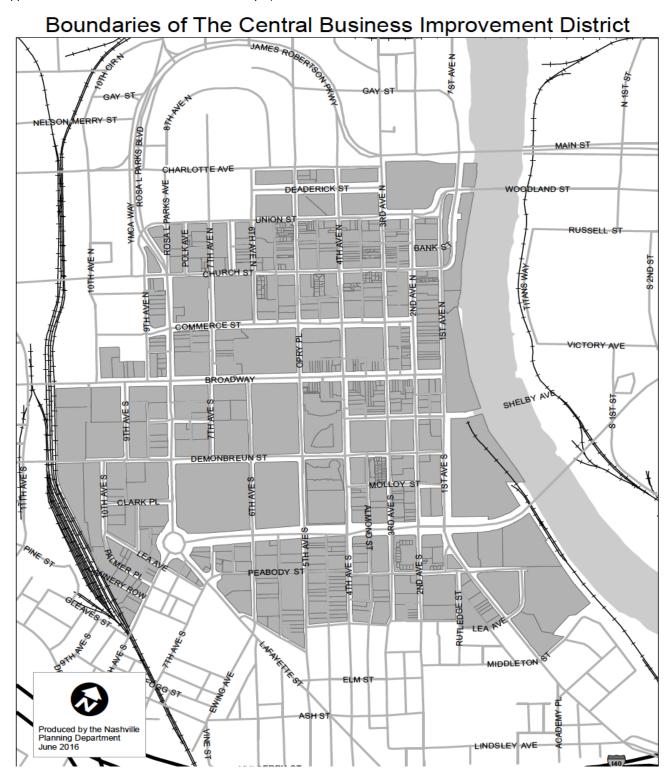

The boundaries of the CBID are set by law. The district includes all properties shown within the shaded area in the map. BL2017-788 set the rate of levy at \$0.001294 per dollar of assessed valuation.