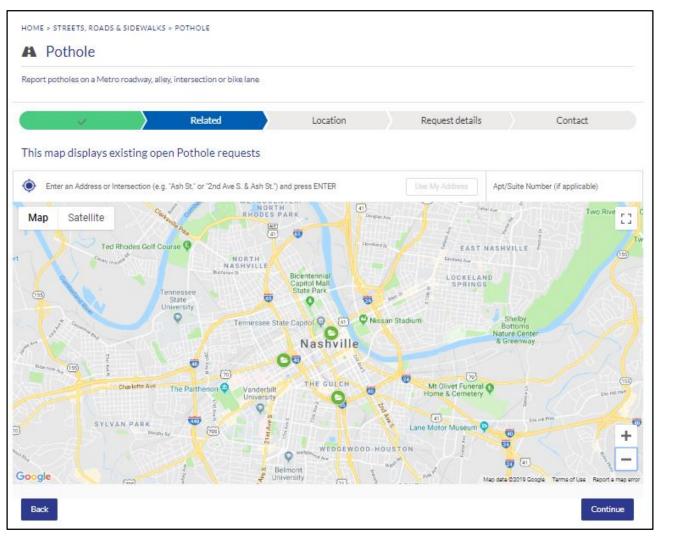

| Our Street Services Division staff maintains over 2,200 miles of rights-of-way an<br>throughout Davidson County, including the care of regulatory signs for 276 miles | -                                                                                                                 |
|-----------------------------------------------------------------------------------------------------------------------------------------------------------------------|-------------------------------------------------------------------------------------------------------------------|
| Pothole  Report potholes on a Metro roadway, alley, intersection or bike land                                                                                         | Damaged Sign  Report a malfunctioning or damaged sign                                                             |
| Traffic Light Issue  Report a malfunctioning or damaged signal/traffic light                                                                                          | Shared Scooter and Bike Issues Report Issues related to Shared Scooters, Shared (dockless) Bikes                  |
| Dead Animal Pickup Request for a dead animal to be removed from the roadway                                                                                           | Remove debris in roadway  Report debris in the roadway, alley or bike lane                                        |
| Guard Rails Request for a new guardrail to be installed, repaired, or removed                                                                                         | Illegal Parking or Blocking  Report Illegal Parking or Blocking of Bike Lanes, Sidewalks,  Reserved Zones etc.    |
| Illegal Dumping Report illegal dumping on the roadside, alley or bike lane                                                                                            | Obstruction of right of way  Report an obstruction on the right of way of a roadway, alley, sidewalk or bike lane |
| Overgrowth on right of way                                                                                                                                            | Paving Request                                                                                                    |