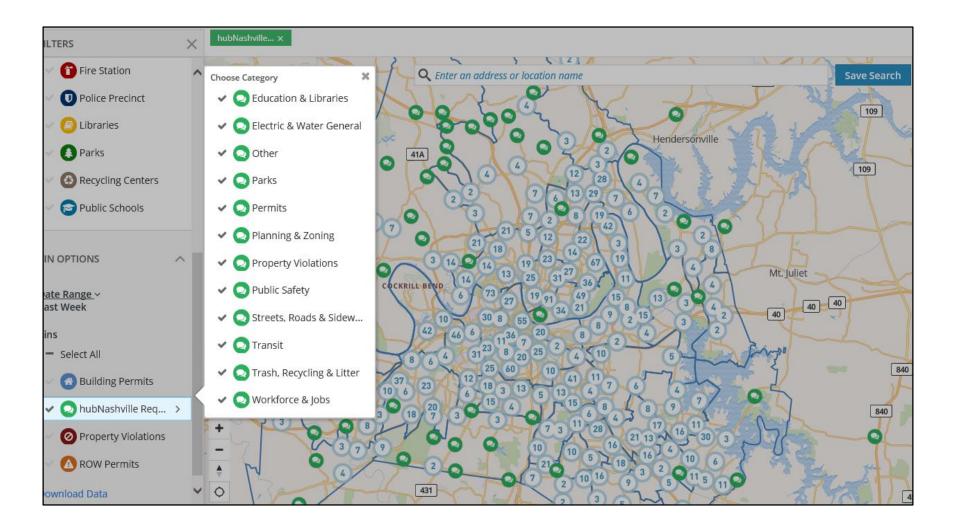

| Good          | Good       | Good          | Neutral        |
| 2018Q1       | 02/01/2018                                                          | 03/06/2018 | 37209      | General Servi | Very Satisfied | Satisfied      | Very Satisfied |              | Satisfied      | Excellent     | Excellent                                              | Excellent     |            | Good          | Satisfied      |
|              |                                                                     |            |            |               |                |                |                |              |                |               |                                                        |               |            |               |                |

# NashView









### Noise Violations Map Noise violations reported to hubNashville. Q Search Hendersonville Ashland City Lakewood Lebanon Mt. Juliet Kingston Springs Forest Hills Brentwood La Vergne

# **Questions?**