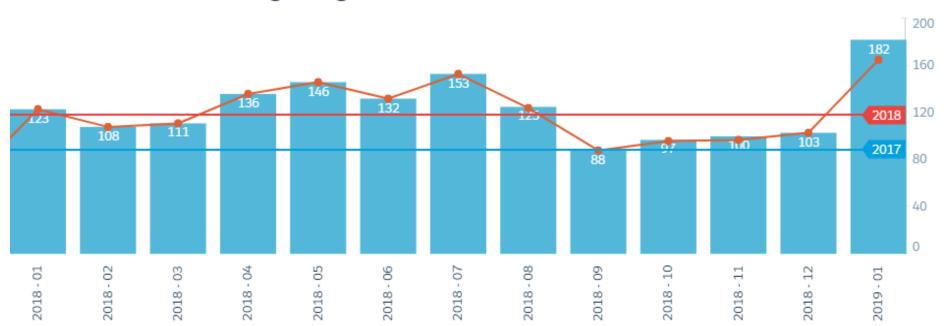

| Top Weekly Trends           |              |     |               |     |                |     |  |  |  |  |
|-----------------------------|--------------|-----|---------------|-----|----------------|-----|--|--|--|--|
| Missed Trash Pickup         | 0-7 Days Ago | 278 | 8-14 Days Ago | 227 | 15-21 Days Ago | 154 |  |  |  |  |
| Missed Recycle Pickup       | 0-7 Days Ago | 115 | 8-14 Days Ago | 165 | 15-21 Days Ago | 155 |  |  |  |  |
| New Service (Trash/Recycle) | 0-7 Days Ago | 98  | 8-14 Days Ago | 72  | 15-21 Days Ago | 72  |  |  |  |  |
| Illegal Dumping             | 0-7 Days Ago | 70  | 8-14 Days Ago | 89  | 15-21 Days Ago | 55  |  |  |  |  |
| Potholes                    | 0-7 Days Ago | 91  | 8-14 Days Ago | 131 | 15-21 Days Ago | 56  |  |  |  |  |