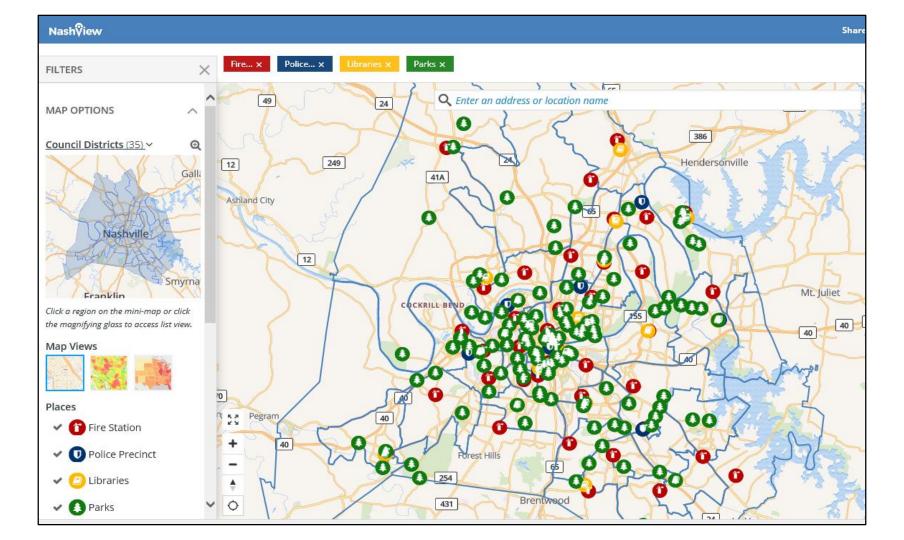

| Good          | Good       | Good          | Neutral        |
| 2018Q1       | 02/01/2018                                                          | 03/06/2018 | 37209      | General Servi | Very Satisfied | Satisfied      | Very Satisfied |              | Satisfied      | Excellent     | Excellent                                              | Excellent     |            | Good          | Satisfied      |
|              |                                                                     |            |            |               |                |                |                |              |                |               |                                                        |               |            |               |                |

# NashView









### Noise Violations Map Noise violations reported to hubNashville. Q Search Hendersonville Ashland City Lakewood Lebanon Mt. Juliet Kingston Springs Forest Hills Brentwood La Vergne

# **Questions?**