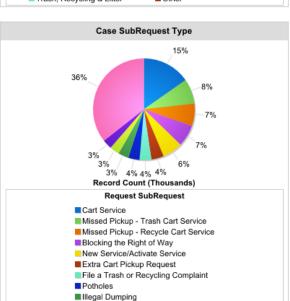

### Public Works Top Requests

| Trash/Recycling Cart Service<br>(damaged, stolen) |               | Missed                  | Trash        | Missed R                    | ecycling     | New Accoun                        | t Activations | Potholes      |               |  |
|---------------------------------------------------|---------------|-------------------------|--------------|-----------------------------|--------------|-----------------------------------|---------------|---------------|---------------|--|
| 2018                                              | 12,855        | 2018                    | 6,428        | 2018                        | 6,309        | 2018                              | 6,145         | 2018          | 3,491         |  |
| 2019                                              | 1,295         | 2019                    | 1,012        | 2019                        | 805          | 2019                              | 414           | 2019          | 478           |  |
| Current Month                                     | 184           | Current Month           | 151          | Current Month               | 65           | Current Month                     | 76            | Current Month | 68            |  |
| Open >30 Days                                     | 327           | Open >30 Days           | 80           | Open >30 Days               | 64           | Open >30 Days                     | 116           | Open >30 Days | 76            |  |
|                                                   |               |                         |              |                             |              |                                   |               |               |               |  |
| Time to Fix                                       | 3             | Time to Fix             | 3            | Time to Fix                 | 3            | Time to Fix                       | 3             | Time to Fix   | 3             |  |
|                                                   | Right of Way  | Time to Fix  Illegal Du | umping       | Time to Fix  Traffic Lig    | tht Issue    | Extra Trash/Recyc                 |               | Traffic Eng   | gineering     |  |
|                                                   | Right of Way  |                         | umping 2,727 |                             | tht Issue    | Extra Trash/Recyc                 |               |               | gineering 714 |  |
| Blocking the                                      |               | Illegal Du              |              | Traffic Lig                 |              | Extra Trash/Recyc<br>Requ         | uest          | Traffic Eng   |               |  |
| Blocking the                                      | 11,798        | Illegal Do              | 2,727        | Traffic Lig                 | 2,350        | Extra Trash/Recyc<br>Requ         | 3,491         | Traffic Eng   | 714           |  |
| Blocking the 2018 2019                            | 11,798<br>851 | Illegal Do 2018 2019    | 2,727        | Traffic Lig<br>2018<br>2019 | 2,350<br>204 | Extra Trash/Recyc<br>Requ<br>2018 | 3,491<br>401  | 2018<br>2019  | 714<br>67     |  |