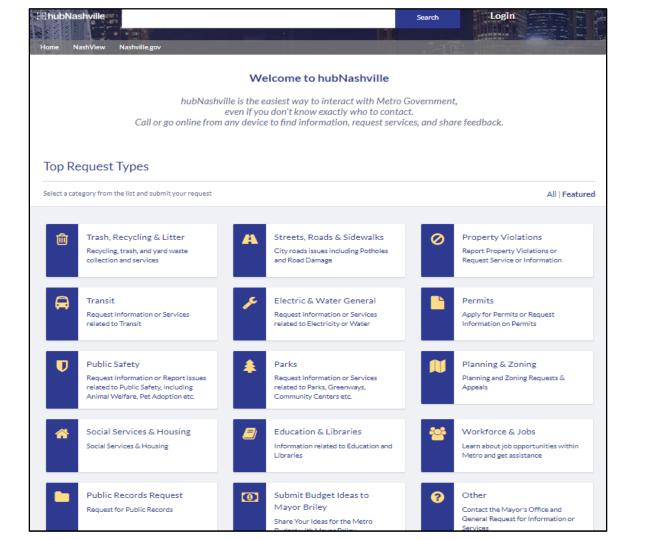

# **HubNashville**

| • | 211                              | Contact | Cantar |
|---|----------------------------------|---------|--------|
| • | $\mathbf{D}\mathbf{T}\mathbf{T}$ | Contact | center |

- Public Works Integration
- Council Office, Mayors Office & Scheduling
- Knowledge Base
- Community Portal
- Mobile App (IOS & Android)
- Public Records Requests
- Codes (Property Violations) Integrations

Request Request

Streets, Roads & Sidewalks

■ Electric & Water General

Property Violations

Planning & Zoning

Education & Libraries

Permits

Trash, Recycling & Litter

Social Services & Housing

Other

Parks

Transit

Public Safety