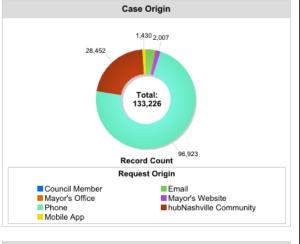

hubNashville (311) Service Request Data

Service requests to hubNashville (311) from residents and visitors, hubNashville is a one stop shop for Metro.

| Service requests to hubNashville (311) from residents and visitors, hubNashville is a one stop shop for Metro. More Views |             |                           |                              |                                |                     |                       |                    |  |  |  |  |
|---------------------------------------------------------------------------------------------------------------------------|-------------|---------------------------|------------------------------|--------------------------------|---------------------|-----------------------|--------------------|--|--|--|--|
| Req ↓ :                                                                                                                   | Status :    | Request Type :            | SubRequest Type :            | Additional SubRequest Ty       | Date/Time Ope       | Date/Time Closed :    | Request Origin     |  |  |  |  |
| 137830                                                                                                                    | In Progress | Trash, Recycling & Litter | New Service/Activate Service | New Construction Residential R | 02/05/2019 03:56:51 |                       | Phone              |  |  |  |  |
| 137828                                                                                                                    | Closed      | Trash, Recycling & Litter | Other-Trash / Recycle        | General Question               | 02/05/2019 03:53:43 | 02/05/2019 04:21:23 P | hubNashville Commu |  |  |  |  |
| 137827                                                                                                                    | In Progress | Property Violations       | Junk and Debris              |                                | 02/05/2019 03:53:04 |                       | hubNashville Commu |  |  |  |  |
| 137826                                                                                                                    | In Progress | Property Violations       | Residential Complaint        |                                | 02/05/2019 03:52:35 |                       | Phone              |  |  |  |  |
| 137825                                                                                                                    | Closed      | Trash, Recycling & Litter | Extra Cart Pickup Request    | Extra Trash Cart Pickup        | 02/05/2019 03:51:04 | 02/05/2019 09:13:57 P | Phone              |  |  |  |  |
| 137824                                                                                                                    | In Progress | Trash, Recycling & Litter | New Service/Activate Service | New Construction Residential T | 02/05/2019 03:51:04 |                       | Phone              |  |  |  |  |
| 137823                                                                                                                    | Closed      | Other                     |                              |                                | 02/05/2019 03:48:27 | 02/05/2019 03:48:27 P | Phone              |  |  |  |  |
| 127022                                                                                                                    | Classed     | Oahaa                     |                              |                                | 02/05/2010 02:45:22 | 02/05/2010 02:45:22 0 | Dhone              |  |  |  |  |