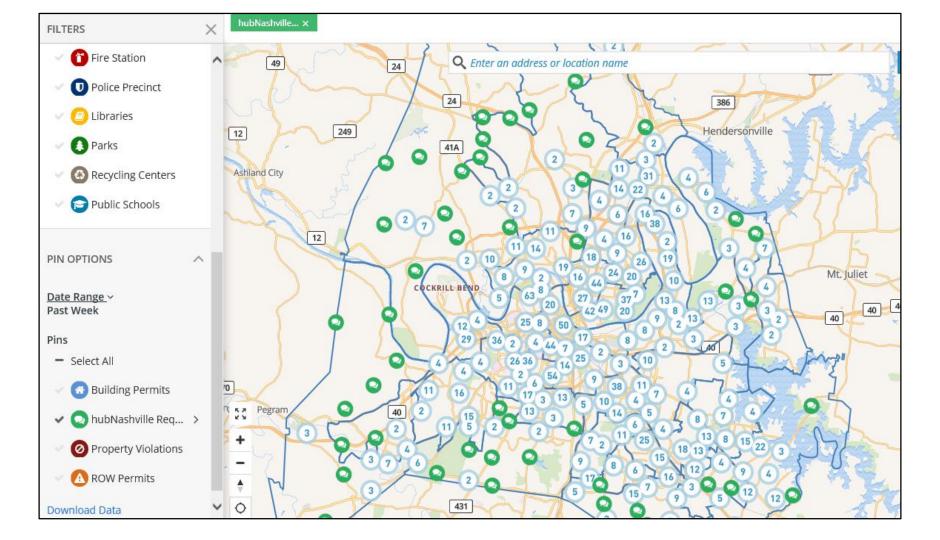

| Good          | Good       | Good          | Neutral        |
| 2018Q1       | 02/01/2018                                                          | 03/06/2018 | 37209      | General Servi | Very Satisfied | Satisfied      | Very Satisfied |              | Satisfied      | Excellent     | Excellent                                              | Excellent     |            | Good          | Satisfied      |
|              |                                                                     |            |            |               |                |                |                |              |                |               |                                                        |               |            |               |                |

# NashView









### Noise Violations Map Noise violations reported to hubNashville. Q Search Hendersonville Ashland City Lakewood Lebanon Mt. Juliet Kingston Springs Forest Hills Brentwood La Vergne

# **Questions?**