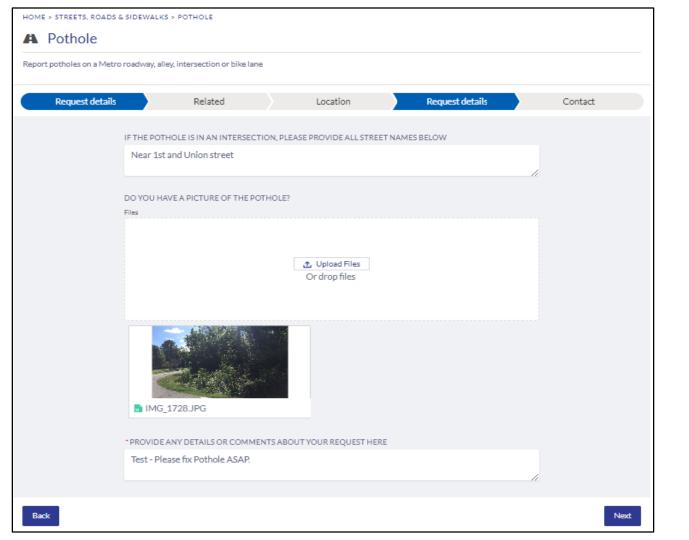

| Our Street Services Division staff maintains over 2,200 miles of rights-of-way an<br>throughout Davidson County, including the care of regulatory signs for 276 miles | -                                                                                                                 |
|-----------------------------------------------------------------------------------------------------------------------------------------------------------------------|-------------------------------------------------------------------------------------------------------------------|
| Pothole  Report potholes on a Metro roadway, alley, intersection or bike land                                                                                         | Damaged Sign  Report a malfunctioning or damaged sign                                                             |
| Traffic Light Issue  Report a malfunctioning or damaged signal/traffic light                                                                                          | Shared Scooter and Bike Issues Report Issues related to Shared Scooters, Shared (dockless) Bikes                  |
| Dead Animal Pickup Request for a dead animal to be removed from the roadway                                                                                           | Remove debris in roadway  Report debris in the roadway, alley or bike lane                                        |
| Guard Rails Request for a new guardrail to be installed, repaired, or removed                                                                                         | Illegal Parking or Blocking  Report Illegal Parking or Blocking of Bike Lanes, Sidewalks,  Reserved Zones etc.    |
| Illegal Dumping Report illegal dumping on the roadside, alley or bike lane                                                                                            | Obstruction of right of way  Report an obstruction on the right of way of a roadway, alley, sidewalk or bike lane |
| Overgrowth on right of way                                                                                                                                            | Paving Request                                                                                                    |

| <b>♣</b> Pothole      | ADS & SIDEWALKS > POTHOLE               |             |                |     |         |         |  |
|-----------------------|-----------------------------------------|-------------|----------------|-----|---------|---------|--|
|                       |                                         |             |                |     |         |         |  |
| eport potholes on a l | Metro roadway, alley, intersection or b | kelane      |                |     |         |         |  |
| ~                     | > ~                                     | <b>&gt;</b> | ✓ <b>&gt;</b>  | ~   |         | Contact |  |
|                       |                                         |             |                |     |         |         |  |
|                       | Please Provide                          | Your Cont   | act Informatio | n   |         |         |  |
|                       | ALREADY HAVE AN ACCOUNT                 | ?           |                |     |         |         |  |
|                       | Login                                   |             |                |     |         |         |  |
|                       | Contact Details                         |             |                |     |         |         |  |
|                       | EMAIL                                   |             |                |     |         |         |  |
|                       | Livinic                                 |             |                |     |         |         |  |
|                       |                                         |             |                |     |         |         |  |
|                       | * FIRST NAME                            |             | *LAST NAME     |     |         |         |  |
|                       |                                         |             |                |     |         |         |  |
|                       | *PHONE                                  |             | *MOBILE        |     |         |         |  |
|                       | PHONE                                   |             | MODILE         |     |         |         |  |
|                       |                                         |             |                |     |         |         |  |
|                       | Preferred Contact Add                   | Iress       |                |     |         |         |  |
|                       | SAME AS INCIDENT ADDRES                 | S           |                |     |         |         |  |
|                       | ADDRESS                                 |             |                | APT | T/SUITE |         |  |
|                       |                                         |             |                |     |         |         |  |
|                       |                                         |             |                |     |         |         |  |
|                       | CITY                                    | STATE       | ZIP            |     |         |         |  |

| Report pothole | s on a Metro roadway, alley, intersection or bike lane                                                                                   |
|----------------|------------------------------------------------------------------------------------------------------------------------------------------|
|                |                                                                                                                                          |
|                |                                                                                                                                          |
|                |                                                                                                                                          |
|                |                                                                                                                                          |
|                |                                                                                                                                          |
|                | Thank you! Your request has been submitted. Your requ                                                                                    |
|                | reference number is: 00138774.                                                                                                           |
|                |                                                                                                                                          |
|                | You can view the status of your case by logging into your account a<br>hub.nashville.gov or by calling 311 or 615-862-5000 to speak with |
|                | hubNashville representative.                                                                                                             |

### **▼** Description Information

Pothole in the Roadway Subject Test - Please fix Pothole ASAP. Description Additional Comments (2)

City Works Comment

WO Desc

Resolution Description

Transfer Notes

Record Count