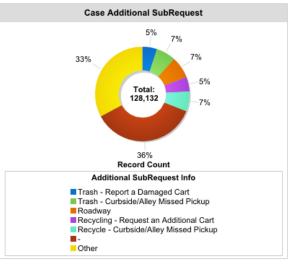

### Public Works Top Requests

| Trash/Recycling Cart Service<br>(damaged, stolen) |               | Missed                  | Trash        | Missed R                    | ecycling     | New Accoun                        | t Activations | Potholes      |               |  |
|---------------------------------------------------|---------------|-------------------------|--------------|-----------------------------|--------------|-----------------------------------|---------------|---------------|---------------|--|
| 2018                                              | 12,855        | 2018                    | 6,428        | 2018                        | 6,309        | 2018                              | 6,145         | 2018          | 3,491         |  |
| 2019                                              | 1,295         | 2019                    | 1,012        | 2019                        | 805          | 2019                              | 414           | 2019          | 478           |  |
| Current Month                                     | 184           | Current Month           | 151          | Current Month               | 65           | Current Month                     | 76            | Current Month | 68            |  |
| Open >30 Days                                     | 327           | Open >30 Days           | 80           | Open >30 Days               | 64           | Open >30 Days                     | 116           | Open >30 Days | 76            |  |
|                                                   |               |                         |              |                             |              |                                   |               |               |               |  |
| Time to Fix                                       | 3             | Time to Fix             | 3            | Time to Fix                 | 3            | Time to Fix                       | 3             | Time to Fix   | 3             |  |
|                                                   | Right of Way  | Time to Fix  Illegal Du | umping       | Time to Fix  Traffic Lig    | tht Issue    | Extra Trash/Recyc                 |               | Traffic Eng   | gineering     |  |
|                                                   | Right of Way  |                         | umping 2,727 |                             | tht Issue    | Extra Trash/Recyc                 |               |               | gineering 714 |  |
| Blocking the                                      |               | Illegal Du              |              | Traffic Lig                 |              | Extra Trash/Recyc<br>Requ         | uest          | Traffic Eng   |               |  |
| Blocking the                                      | 11,798        | Illegal Do              | 2,727        | Traffic Lig                 | 2,350        | Extra Trash/Recyc<br>Requ         | 3,491         | Traffic Eng   | 714           |  |
| Blocking the 2018 2019                            | 11,798<br>851 | Illegal Do 2018 2019    | 2,727        | Traffic Lig<br>2018<br>2019 | 2,350<br>204 | Extra Trash/Recyc<br>Requ<br>2018 | 3,491<br>401  | 2018<br>2019  | 714<br>67     |  |