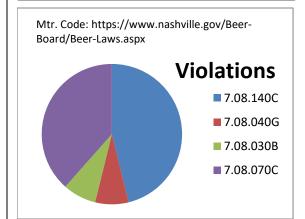

# METROPOLITAN BEER PERMIT BOARD AT-A-GLANCE

#### **JULY 2019**

# MOST COMMON VIOLATIONS



## **TOP 5 COUNCIL DISTRICTS**

| DISTRICT | TOTAL<br>APPLICATIONS |
|----------|-----------------------|
| 19       | 9                     |
| 5        | 5                     |
| 24       | 4                     |
| 5 tied   | 3                     |
|          |                       |

### **APPLICATIONS**

| ON-SALE       | 24 |
|---------------|----|
| OFF-SALE      | 17 |
| ON/OFF-SALE   | 4  |
| CATERER       | 1  |
| WHOLESALE     | 0  |
| MANUFACTURE   | 2  |
| SPECIAL EVENT | 8  |

### **INSPECTIONS**

| TOTAL INSPECTIONS  | 298 |
|--------------------|-----|
|                    |     |
| REGULATORY         | 214 |
| PASSED             | 173 |
| FAILED             | 41  |
| PASSING %          | 80% |
|                    |     |
| INITIAL INSPECTION | 48  |
| PASSED