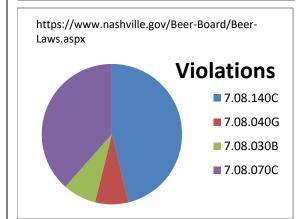

### METROPOLITAN BEER PERMIT BOARD AT-A-GLANCE

#### **AUGUST 2019**

## MOST COMMON VIOLATIONS



#### **TOP 5 COUNCIL DISTRICTS**

| DISTRICT | TOTAL<br>APPLICATIONS |
|----------|-----------------------|
| 19       | 9                     |
| 5        | 5                     |
| 24       | 4                     |
| 5 tied   | 3                     |
|          |                       |

#### **APPLICATIONS**

| 24 |
|----|
| 17 |
| 4  |
| 1  |
| 0  |
| 2  |
| 8  |
|    |

### **INSPECTIONS**

| TOTAL INSPECTIONS  | 298 |
|--------------------|-----|
|                    |     |
| REGULATORY         | 214 |
| PASSED             | 173 |
| FAILED             | 41  |
| PASSING %          | 80% |
|                    |     |
| INITIAL INSPECTION | 48  |
| PASSED             | 39  |
| FAILED             | 9   |
| PASSING %          | 81% |
|                    |     |
| RE-INSPECTIONS