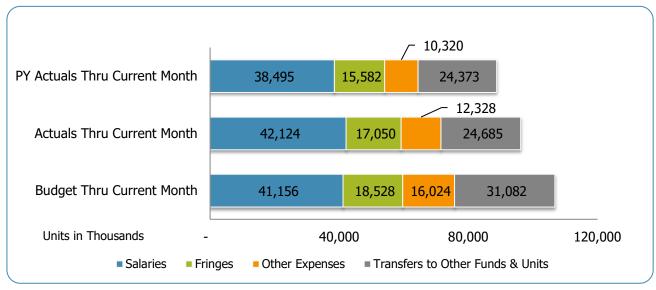

#### All Departments USD General

| 0                                  | Prior Annual | Prior YTD   | Prior YTD     | Prior YTD  | Prior YTD    | Current Annual |              | Current Month |              |            |              | FY22-FY21     |
|------------------------------------|--------------|-------------|---------------|------------|--------------|----------------|--------------|---------------|--------------|------------|--------------|---------------|
| Groups EXPENSES & TRANSFERS:       | Budget       | Budget      | Actuals       | Variance % | Variance \$  | Budget         | Budget       | Actuals       | Actuals      | Variance % | Variance \$  | Act. Variance |
| EXPENSES & TRANSFERS.              |              |             |               |            |              |                |              |               |              |            |              |               |
| Salaries:                          |              |             |               |            |              |                |              |               |              |            |              |               |
| Regular Pay                        | 50,429,000   | 37,821,750  | 25,635,456    | 67.8%      | 12,186,294   | 53,993,500     | 40,495,125   | 2,951,361     | 27,161,164   | 67.1%      | 13,333,961   | 1,525,708     |
| Overtime                           | 1,015,200    | 761,400     | 2,362,977     | 310.3%     | (1,601,577)  |                | 1,785,900    | 168,382       | 2,994,471    | 167.7%     | (1,208,571)  | 631,494       |
| All Other Salary Codes             | 999,700      | 749,775     | 10,496,677    | 1400.0%    | (9,746,902)  | (1,500,400)    | (1,125,300)  | 1,269,235     | 11,967,985   | -1063.5%   | (13,093,285) | 1,471,308     |
| Total Salaries                     | 52,443,900   | 39,332,925  | 38,495,110    | 97.9%      | 837,815      | 54,874,300     | 41,155,725   | 4,388,978     | 42,123,620   | 102.4%     | (967,895)    | 3,628,510     |
| Fringes                            | 22,830,400   | 17,122,800  | 15,581,943    | 91.0%      | 1,540,857    | 24,703,500     | 18,527,625   | 1,866,775     | 17,049,692   | 92.0%      | 1,477,933    | 1,467,749     |
| Other Expenses:                    |              |             |               |            |              |                |              |               |              |            |              |               |
| Utilities                          | 8,067,200    | 6,050,400   | 5,395,943     | 89.2%      | 654,457      | 8,093,200      | 6,069,900    | 696,113       | 6,233,602    | 102.7%     | (163,702)    | 837,659       |
| Professional & Purchased Services  | 152,700      | 114,525     | 446           | 0.4%       | 114,079      | 15,000         | 11,250       | 1,802         | 1,802        | 16.0%      | 9,448        | 1,356         |
| Travel, Tuition & Dues             | 2,000        | 1,500       | 750           | 50.0%      | 750          | 11,100         | 8,325        | 30            | 370          | 4.4%       | 7,955        | (380)         |
| Communications                     | 57,900       | 43,425      | 29,739        | 68.5%      | 13,686       | 87,900         | 65,925       | 2,694         | 38,330       | 58.1%      | 27,595       | 8,591         |
| Repairs & Maintenance Services     | 54,000       | 40,500      | 20,061        | 49.5%      | 20,439       | 54,000         | 40,500       | 797           | 15,292       | 37.8%      | 25,208       | (4,769)       |
| Internal Service Fees              | 5,492,800    | 4,119,600   | 4,119,600     | 100.0%     |              | 6,011,800      | 4,508,850    | 500,983       | 4,508,850    | 100.0%     |              | 389,250       |
| All Other Expenses                 | 3,997,500    | 2,998,125   | 753,440       | 25.1%      | 2,244,685    | 7,092,700      | 5,319,525    | 292,629       | 1,530,208    | 28.8%      | 3,789,317    | 776,768       |
| Total Other Expenses               | 17,824,100   | 13,368,075  | 10,319,979    | 77.2%      | 3,048,096    | 21,365,700     | 16,024,275   | 1,495,048     | 12,328,454   | 76.9%      | 3,695,821    | 2,008,475     |
| ·                                  |              |             |               |            |              |                |              |               |              |            |              |               |
| Transfers to Other Funds & Units   | 40,592,800   | 30,444,600  | 24,372,827    | 80.1%      | 6,071,773    | 41,442,600     | 31,081,950   | 652,217       | 24,685,387   | 79.4%      | 6,396,563    | 312,560       |
| TOTAL EXPENSES & TRANSFERS         | 133,691,200  | 100,268,400 | 88,769,859    | 88.5%      | 11,498,541   | 142,386,100    | 106,789,575  | 8,403,018     | 96,187,153   | 90.1%      | 10,602,422   | 7,417,294     |
| REVENUES & TRANSFERS:              |              |             |               |            |              |                |              |               |              |            |              |               |
| Charges, Commissions & Fees        | 1,458,500    | 1,093,875   | 85,210        | 7.8%       | 1,008,665    | 106,000        | 79,500       | 11,426        | 97,656       | 122.8%     | (18,156)     | 12,446        |
| Other Governments & Agencies:      |              |             |               |            |              |                |              |               |              |            |              |               |
| Federal Direct                     | _            | _           | _             | 0.0%       | _            | _              | _            | _             | _            | 0.0%       | _            | _             |
| Fed Through State Pass-Through     | _            | _           | -<br>-        | 0.0%       | -<br>-       | _              | _            | _             | _            | 0.0%       | _            | _             |
| Fed Through Other Pass-Through     | _            | _           | _             | 0.0%       | _            | _              | _            | _             | _            | 0.0%       | _            | _             |
| State Direct                       | 402,600      | 301,950     | _             | 0.0%       | 301,950      | 522,600        | 391,950      | _             | _            | 0.0%       | 391,950      | _             |
| Other Government & Agencies        | -            | -           | -             | 0.0%       | -            | 322,000        | -            | -             | -            | 0.0%       | -            | -             |
| Total Other Governments & Agencies | 402,600      | 301,950     | _             | 0.0%       | 301,950      | 522,600        | 391,950      | _             | _            | 0.0%       | 391,950      | _             |
| - Others Bresser                   |              |             |               |            |              |                |              |               |              |            |              |               |
| Other Revenue:                     | 105 501 005  | 04 400 =0=  | 440 = 40 00 : | 4 . 5 -5:  | /40.0== 00.0 | 101 0-0 -5     | 00.00= 0==   | 10.00-00-     | 10= 11= 00:  |            | (00.000.000) |               |
| Property Taxes                     | 125,591,600  | 94,193,700  | 112,548,904   | 119.5%     | (18,355,204) | 131,050,500    | 98,287,875   | 13,997,609    | 127,117,684  | 129.3%     | (28,829,809) | 14,568,780    |
| Local Option Sales Tax             | -<br>        | -           | <del>-</del>  | 0.0%       |              | <u>-</u>       | <del>-</del> | <del>-</del>  | <del>-</del> | 0.0%       | -            | <del>-</del>  |
| Other Tax, Licences & Permits      | 11,923,900   | 8,942,925   | 5,312,038     | 59.4%      | 3,630,887    | 9,152,900      | 6,864,675    | 994,955       | 8,651,392    | 126.0%     | (1,786,717)  | 3,339,354     |
| Fines, Forfeits & Penalties        | -            | <u>.</u>    | -             | 0.0%       |              | -              | -            | -             | -            | 0.0%       | -            | -             |
| Compensation from Property         | 100,000      | 75,000      | -             | 0.0%       | 75,000       | -              | -            | -             | -            | 0.0%       | -            | -             |
| Miscellaneous Revenue              |              | -           | 4,946         | 100.0%     | (4,946)      | -              | -            | (16,106)      | (23,224)     | ) 100.0%   | 23,224       | (28,170)      |
| Total Other Revenue                | 137,615,500  | 103,211,625 | 117,865,888   | 114.2%     | (14,654,263) | 140,203,400    | 105,152,550  | 14,976,458    | 135,745,852  | 129.1%     | (30,593,302) | 17,879,964    |
| Transfers From Other Funds & Units |              | -           | -             | 0.0%       | -            | -              | -            | -             | -            | 0.0%       | -            | <u>-</u>      |
| TOTAL REVENUE & TRANSFERS          | 139,476,600  | 104,607,450 | 117,951,098   | 112.8%     | (13,343,648) | 140,832,000    | 105,624,000  | 14,987,884    | 135,843,508  | 128.6%     | (30,219,508) | 17,892,410    |

# USD Expenditures Summary FY21-22 as of March 2022