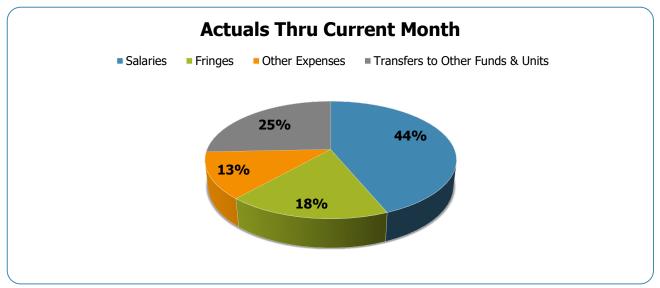

#### All Departments USD General

| 0                                  | Prior Annual | Prior YTD   | Prior YTD     | Prior YTD  | Prior YTD    | Current Annual |              | Current Month |              |            |              | FY22-FY21     |
|------------------------------------|--------------|-------------|---------------|------------|--------------|----------------|--------------|---------------|--------------|------------|--------------|---------------|
| Groups EXPENSES & TRANSFERS:       | Budget       | Budget      | Actuals       | Variance % | Variance \$  | Budget         | Budget       | Actuals       | Actuals      | Variance % | Variance \$  | Act. Variance |
| EXPENSES & TRANSFERS.              |              |             |               |            |              |                |              |               |              |            |              |               |
| Salaries:                          |              |             |               |            |              |                |              |               |              |            |              |               |
| Regular Pay                        | 50,429,000   | 37,821,750  | 25,635,456    | 67.8%      | 12,186,294   | 53,993,500     | 40,495,125   | 2,951,361     | 27,161,164   | 67.1%      | 13,333,961   | 1,525,708     |
| Overtime                           | 1,015,200    | 761,400     | 2,362,977     | 310.3%     | (1,601,577)  |                | 1,785,900    | 168,382       | 2,994,471    | 167.7%     | (1,208,571)  | 631,494       |
| All Other Salary Codes             | 999,700      | 749,775     | 10,496,677    | 1400.0%    | (9,746,902)  | (1,500,400)    | (1,125,300)  | 1,269,235     | 11,967,985   | -1063.5%   | (13,093,285) | 1,471,308     |
| Total Salaries                     | 52,443,900   | 39,332,925  | 38,495,110    | 97.9%      | 837,815      | 54,874,300     | 41,155,725   | 4,388,978     | 42,123,620   | 102.4%     | (967,895)    | 3,628,510     |
| Fringes                            | 22,830,400   | 17,122,800  | 15,581,943    | 91.0%      | 1,540,857    | 24,703,500     | 18,527,625   | 1,866,775     | 17,049,692   | 92.0%      | 1,477,933    | 1,467,749     |
| Other Expenses:                    |              |             |               |            |              |                |              |               |              |            |              |               |
| Utilities                          | 8,067,200    | 6,050,400   | 5,395,943     | 89.2%      | 654,457      | 8,093,200      | 6,069,900    | 696,113       | 6,233,602    | 102.7%     | (163,702)    | 837,659       |
| Professional & Purchased Services  | 152,700      | 114,525     | 446           | 0.4%       | 114,079      | 15,000         | 11,250       | 1,802         | 1,802        | 16.0%      | 9,448        | 1,356         |
| Travel, Tuition & Dues             | 2,000        | 1,500       | 750           | 50.0%      | 750          | 11,100         | 8,325        | 30            | 370          | 4.4%       | 7,955        | (380)         |
| Communications                     | 57,900       | 43,425      | 29,739        | 68.5%      | 13,686       | 87,900         | 65,925       | 2,694         | 38,330       | 58.1%      | 27,595       | 8,591         |
| Repairs & Maintenance Services     | 54,000       | 40,500      | 20,061        | 49.5%      | 20,439       | 54,000         | 40,500       | 797           | 15,292       | 37.8%      | 25,208       | (4,769)       |
| Internal Service Fees              | 5,492,800    | 4,119,600   | 4,119,600     | 100.0%     |              | 6,011,800      | 4,508,850    | 500,983       | 4,508,850    | 100.0%     |              | 389,250       |
| All Other Expenses                 | 3,997,500    | 2,998,125   | 753,440       | 25.1%      | 2,244,685    | 7,092,700      | 5,319,525    | 292,629       | 1,530,208    | 28.8%      | 3,789,317    | 776,768       |
| Total Other Expenses               | 17,824,100   | 13,368,075  | 10,319,979    | 77.2%      | 3,048,096    | 21,365,700     | 16,024,275   | 1,495,048     | 12,328,454   | 76.9%      | 3,695,821    | 2,008,475     |
| ·                                  |              |             |               |            |              |                |              |               |              |            |              |               |
| Transfers to Other Funds & Units   | 40,592,800   | 30,444,600  | 24,372,827    | 80.1%      | 6,071,773    | 41,442,600     | 31,081,950   | 652,217       | 24,685,387   | 79.4%      | 6,396,563    | 312,560       |
| TOTAL EXPENSES & TRANSFERS         | 133,691,200  | 100,268,400 | 88,769,859    | 88.5%      | 11,498,541   | 142,386,100    | 106,789,575  | 8,403,018     | 96,187,153   | 90.1%      | 10,602,422   | 7,417,294     |
| REVENUES & TRANSFERS:              |              |             |               |            |              |                |              |               |              |            |              |               |
| Charges, Commissions & Fees        | 1,458,500    | 1,093,875   | 85,210        | 7.8%       | 1,008,665    | 106,000        | 79,500       | 11,426        | 97,656       | 122.8%     | (18,156)     | 12,446        |
| Other Governments & Agencies:      |              |             |               |            |              |                |              |               |              |            |              |               |
| Federal Direct                     | _            | _           | _             | 0.0%       | _            | _              | _            | _             | _            | 0.0%       | _            | _             |
| Fed Through State Pass-Through     | _            | _           | -<br>-        | 0.0%       | -<br>-       | _              | _            | _             | _            | 0.0%       | _            | _             |
| Fed Through Other Pass-Through     | _            | _           | _             | 0.0%       | _            | _              | _            | _             | _            | 0.0%       | _            | _             |
| State Direct                       | 402,600      | 301,950     | _             | 0.0%       | 301,950      | 522,600        | 391,950      | _             | _            | 0.0%       | 391,950      | _             |
| Other Government & Agencies        | -            | -           | -             | 0.0%       | -            | 322,000        | -            | -             | -            | 0.0%       | -            | -             |
| Total Other Governments & Agencies | 402,600      | 301,950     | _             | 0.0%       | 301,950      | 522,600        | 391,950      | _             | _            | 0.0%       | 391,950      | _             |
| - Others Bresser                   |              |             |               |            |              |                |              |               |              |            |              |               |
| Other Revenue:                     | 105 501 005  | 04 400 =0=  | 440 = 40 00 : | 4 . 5 -5:  | /40.0== 00.0 | 101 0-0 -5     | 00.00= 0==   | 10.00-00-     | 10= 11= 00:  |            | (00.000.000) |               |
| Property Taxes                     | 125,591,600  | 94,193,700  | 112,548,904   | 119.5%     | (18,355,204) | 131,050,500    | 98,287,875   | 13,997,609    | 127,117,684  | 129.3%     | (28,829,809) | 14,568,780    |
| Local Option Sales Tax             | -<br>        | -           | <del>-</del>  | 0.0%       |              | <u>-</u>       | <del>-</del> | <del>-</del>  | <del>-</del> | 0.0%       | -            | <del>-</del>  |
| Other Tax, Licences & Permits      | 11,923,900   | 8,942,925   | 5,312,038     | 59.4%      | 3,630,887    | 9,152,900      | 6,864,675    | 994,955       | 8,651,392    | 126.0%     | (1,786,717)  | 3,339,354     |
| Fines, Forfeits & Penalties        | -            | <u>.</u>    | -             | 0.0%       |              | -              | -            | -             | -            | 0.0%       | -            | -             |
| Compensation from Property         | 100,000      | 75,000      | -             | 0.0%       | 75,000       | -              | -            | -             | -            | 0.0%       | -            | -             |
| Miscellaneous Revenue              |              | -           | 4,946         | 100.0%     | (4,946)      | -              | -            | (16,106)      | (23,224)     | ) 100.0%   | 23,224       | (28,170)      |
| Total Other Revenue                | 137,615,500  | 103,211,625 | 117,865,888   | 114.2%     | (14,654,263) | 140,203,400    | 105,152,550  | 14,976,458    | 135,745,852  | 129.1%     | (30,593,302) | 17,879,964    |
| Transfers From Other Funds & Units |              | -           | -             | 0.0%       | -            | -              | -            | -             | -            | 0.0%       | -            | <u>-</u>      |
| TOTAL REVENUE & TRANSFERS          | 139,476,600  | 104,607,450 | 117,951,098   | 112.8%     | (13,343,648) | 140,832,000    | 105,624,000  | 14,987,884    | 135,843,508  | 128.6%     | (30,219,508) | 17,892,410    |

# USD Expenditures Summary FY21-22 as of March 2022