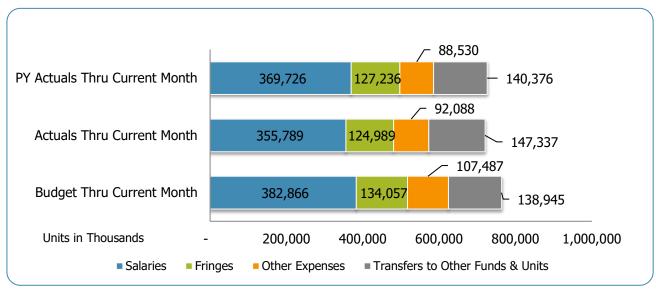

#### MNPS Operating

| Groups                                   | Prior Annual<br>Budget  | Prior YTD<br>Budget     | Prior YTD<br>Actuals    | Prior YTD<br>Variance % | Prior YTD<br>Variance \$ | Current Annual<br>Budget | Current YTD<br>Budget   | Current Month<br>Actuals | Current YTD<br>Actuals | Current YTD Variance % | Current YTD<br>Variance \$ | FY22-FY21<br>Act. Variance |
|------------------------------------------|-------------------------|-------------------------|-------------------------|-------------------------|--------------------------|--------------------------|-------------------------|--------------------------|------------------------|------------------------|----------------------------|----------------------------|
| EXPENSES & TRANSFERS:                    | <b>.</b>                | = 0.0.900               |                         |                         |                          |                          | = 3.3.3                 |                          |                        |                        |                            |                            |
| Salaries:                                |                         |                         |                         |                         |                          |                          |                         |                          |                        |                        |                            |                            |
| Regular Pay                              | 429,527,524             | 322,145,643             | 357,620,400             | 111.0%                  | (35,474,757)             | 491,546,900              | 368,660,175             | (1,916)                  | 342,621,762            | 92.9%                  | 26,038,413                 | (14,998,638)               |
| Overtime                                 | 1,905,400               | 1,429,050               | 622,447                 | 43.6%                   | 806,603                  | 2,439,200                | 1,829,400               | (52)                     | 1,467,488              | 80.2%                  | 361,912                    | 845,041                    |
| All Other Salary Codes                   | 7,633,700               | 5,725,275               | 11,483,556              | 200.6%                  | (5,758,281)              | 16,502,100               | 12,376,575              | 9,635                    | 11,699,667             | 94.5%                  | 676,908                    | 216,111                    |
| Total Salaries                           | 439,066,624             | 329,299,968             | 369,726,403             | 112.3%                  | (40,426,435)             | 510,488,200              | 382,866,150             | 7,667                    | 355,788,917            | 92.9%                  | 27,077,233                 | (13,937,486)               |
| Fringes                                  | 180,948,276             | 135,711,207             | 127,235,986             | 93.8%                   | 8,475,221                | 178,743,000              | 134,057,250             | 53,535                   | 124,988,800            | 93.2%                  | 9,068,450                  | (2,247,186)                |
| Other Expenses:                          |                         |                         |                         |                         |                          |                          |                         |                          |                        |                        |                            |                            |
| Utilities                                | 25,408,000              | 19,056,000              | 13,568,537              | 71.2%                   | 5,487,463                | 24,156,000               | 18,117,000              | 2,170,861                | 16,769,388             | 92.6%                  | 1,347,612                  | 3,200,851                  |
| Professional & Purchased Services        | 41,362,300              | 31,021,725              | 32,659,343              | 105.3%                  | (1,637,618)              | 44,109,200               | 33,081,900              | 197,636                  | 25,537,277             | 77.2%                  | 7,544,623                  | (7,122,066)                |
| Travel, Tuition & Dues                   | 1,683,000               | 1,262,250               | 301,393                 | 23.9%                   | 960,857                  | 1,864,700                | 1,398,525               | 119,317                  | 920,096                | 65.8%                  | 478,429                    | 618,703                    |
| Communications                           | 2,252,800               | 1,689,600               | 1,347,745               | 79.8%                   | 341,855                  | 2,462,100                | 1,846,575               | 201,815                  | 1,758,384              | 95.2%                  | 88,191                     | 410,639                    |
| Repairs & Maintenance Services           | 5,218,800               | 3,914,100               | 891,091                 | 22.8%                   | 3,023,009                | 2,972,600                | 2,229,450               | 333,919                  | 1,805,272              | 81.0%                  | 424,178                    | 914,181                    |
| Internal Service Fees All Other Expenses | 3,913,200<br>59,828,400 | 2,934,900<br>44,871,300 | 2,936,763<br>36,825,593 | 100.1%<br>82.1%         | (1,863)<br>8,045,707     | 3,756,500<br>63,995,300  | 2,817,375<br>47,996,475 | 313,042<br>4,152,075     | 2,817,375              | 100.0%<br>88.5%        | -<br>5 516 100             | (119,388)                  |
| All Other Expenses                       | 39,020,400              | 44,071,300              | 30,023,393              | 02.170                  | 0,045,707                | 03,993,300               | 47,990,475              | 4,102,070                | 42,479,987             | 00.370                 | 5,516,488                  | 5,654,394                  |
| Total Other Expenses                     | 139,666,500             | 104,749,875             | 88,530,465              | 84.5%                   | 16,219,410               | 143,316,400              | 107,487,300             | 7,488,665                | 92,087,779             | 85.7%                  | 15,399,521                 | 3,557,314                  |
| Transfers to Other Funds & Units         | 173,970,700             | 130,478,025             | 140,376,363             | 107.6%                  | (9,898,338)              | 185,259,900              | 138,944,925             | 19,799,788               | 147,336,792            | 106.0%                 | (8,391,867)                | 6,960,429                  |
| TOTAL EXPENSES & TRANSFERS               | 933,652,100             | 700,239,075             | 725,869,217             | 103.7%                  | (25,630,142)             | 1,017,807,500            | 763,355,625             | 27,349,655               | 720,202,288            | 94.3%                  | 43,153,337                 | (5,666,929)                |
| DEVENUES & TRANSFERS                     |                         |                         |                         |                         |                          |                          |                         |                          |                        |                        |                            |                            |
| REVENUES & TRANSFERS:                    |                         |                         |                         |                         |                          |                          |                         |                          |                        |                        |                            |                            |
| Charges, Commissions & Fees              | 2,250,000               | 1,687,500               | 747,222                 | 44.3%                   | 940,278                  | 2,250,000                | 1,687,500               | 360,451                  | 1,430,051              | 84.7%                  | 257,449                    | 682,829                    |
| Other Governments & Agencies:            |                         |                         |                         |                         |                          |                          |                         |                          |                        |                        |                            |                            |
| Federal Direct                           | -                       | -                       | -                       | 0.0%                    | -                        | -                        | -                       | -                        | -                      | 0.0%                   | -                          | -                          |
| Fed Through State Pass-Through           | 500,000                 | 375,000                 | 263,092                 | 70.2%                   | 111,908                  | 500,000                  | 375,000                 | 1,924                    | 206,173                | 55.0%                  | 168,827                    | (56,919)                   |
| Fed Through Other Pass-Through           | -                       | -                       | -                       | 0.0%                    | - (40.757.000)           | -                        | -                       | -                        | -                      | 0.0%                   | - (40.007.040)             | - (4.000.005)              |
| State Direct Other Government & Agencies | 288,467,800<br>10,000   | 216,350,850<br>7,500    | 230,108,658<br>177      | 106.4%<br>2.4%          | (13,757,808)<br>7,323    | 285,619,700<br>10,000    | 214,214,775<br>7,500    | 28,422,282               | 225,111,993            | 105.1%<br>0.0%         | (10,897,218)<br>7,500      | (4,996,665)<br>(177)       |
| Other Government & Agencies              | 10,000                  | 7,500                   | 177                     | 2.4 /0                  | 7,323                    | 10,000                   | 7,500                   | -                        | -                      | 0.076                  | 7,300                      | (177)                      |
| Total Other Governments & Agencies       | 288,977,800             | 216,733,350             | 230,371,927             | 106.3%                  | (13,638,577)             | 286,129,700              | 214,597,275             | 28,424,206               | 225,318,166            | 105.0%                 | (10,720,891)               | (5,053,761)                |
| Other Revenue:                           |                         |                         |                         |                         |                          |                          |                         |                          |                        |                        |                            |                            |
| Property Taxes                           | 431,608,100             | 323,706,075             | 420,462,337             | 129.9%                  | (96,756,262)             | 458,308,900              | 343,731,675             | 34,350,622               | 464,495,657            | 135.1%                 | (120,763,982)              | 44,033,320                 |
| Local Option Sales Tax                   | 178,361,400             | 133,771,050             | 134,443,157             | 100.5%                  | (672,107)                | 250,083,200              | 187,562,400             | 24,799,379               | 194,056,539            | 103.5%                 | (6,494,139)                | 59,613,382                 |
| Other Tax, Licences & Permits            | 17,182,100              | 12,886,575              | 6,400,638               | 49.7%                   | 6,485,937                | 12,995,600               | 9,746,700               | 1,892,254                | 17,614,881             | 180.7%                 | (7,868,181)                | 11,214,243                 |
| Fines, Forfeits & Penalties              | 1,200                   | 900                     | -                       | 0.0%                    | 900                      | 1,200                    | 900                     | -                        | 75                     | 8.3%                   | 825                        | 75                         |
| Compensation from Property               | 1,640,000               | 1,230,000               | 1,309,092               | 106.4%                  | (79,092)                 | 2,443,000                | 1,832,250               | 216,308                  | 1,720,005              | 93.9%                  | 112,245                    | 410,913                    |
| Miscellaneous Revenue                    | 150,000                 | 112,500                 | 245,134                 | 217.9%                  | (132,634)                | 150,000                  | 112,500                 | 98,742                   | 717,439                | 637.7%                 | (604,939)                  | 472,305                    |
| Total Other Revenue                      | 628,942,800             | 471,707,100             | 562,860,358             | 119.3%                  | (91,153,258)             | 723,981,900              | 542,986,425             | 61,357,305               | 678,604,596            | 125.0%                 | (135,618,171)              | 115,744,238                |
| Transfers From Other Funds & Units       | 13,481,500              | 10,111,125              | 21,023                  | 0.2%                    | 10,090,102               | 5,445,900                | 4,084,425               | -                        | 3,193,744              | 78.2%                  | 890,681                    | 3,172,721                  |
| TOTAL REVENUE & TRANSFERS                | 933,652,100             | 700,239,075             | 794,000,530             | 113.4%                  | (93,761,455)             | 1,017,807,500            | 763,355,625             | 90,141,962               | 908,546,557            | 119.0%                 | (145,190,932)              | 114,546,027                |

# MNPS Operating Fund Expenditures Summary FY21-22 as of March 2022