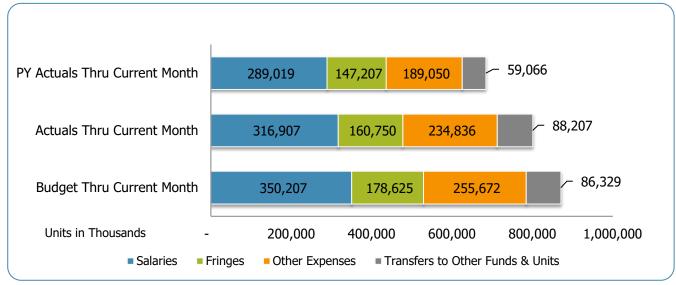

#### All Departments GSD General

| Groups                             | Prior Annual<br>Budget | Prior YTD<br>Budget | Prior YTD<br>Actuals | Prior YTD<br>Variance % | Prior YTD<br>Variance \$ | Current Annual<br>Budget | Current YTD<br>Budget | Current Month<br>Actuals | Current YTD<br>Actuals | Current YTD<br>Variance % | Current YTD<br>Variance \$ | FY22-FY21<br>Act. Variance |
|------------------------------------|------------------------|---------------------|----------------------|-------------------------|--------------------------|--------------------------|-----------------------|--------------------------|------------------------|---------------------------|----------------------------|----------------------------|
| EXPENSES & TRANSFERS:              |                        | 20.0.900            | 7100000              | 70                      | у таки                   |                          |                       | 7.000.0                  | 7.000.0                | 70                        |                            |                            |
| Salaries:                          |                        |                     |                      |                         |                          |                          |                       |                          |                        |                           |                            |                            |
| Regular Pay                        | 363,155,400            | 272,366,550         | 228,541,737          | 83.9%                   | 43,824,813               | 432,418,800              | 324,314,100           | 26,780,896               | 240,585,826            | 74.2%                     | 83,728,274                 | 12,044,089                 |
| Overtime                           | 10,752,800             | 8,064,600           | 10,139,724           | 125.7%                  | (2,075,124)              | 11,641,700               | 8,731,275             | 1,825,562                | 17,960,875             | 205.7%                    | (9,229,600)                | 7,821,151                  |
| All Other Salary Codes             | 46,101,100             | 34,575,825          | 50,337,391           | 145.6%                  | (15,761,566)             | 22,881,800               | 17,161,350            | 5,376,882                | 58,360,353             | 340.1%                    | (41,199,003)               | 8,022,962                  |
| Total Salaries                     | 420,009,300            | 315,006,975         | 289,018,852          | 91.7%                   | 25,988,123               | 466,942,300              | 350,206,725           | 33,983,340               | 316,907,054            | 90.5%                     | 33,299,671                 | 27,888,202                 |
| Fringes                            | 214,872,600            | 161,154,450         | 147,207,451          | 91.3%                   | 13,946,999               | 238,166,700              | 178,625,025           | 17,588,335               | 160,750,060            | 90.0%                     | 17,874,965                 | 13,542,609                 |
| Other Expenses:                    |                        |                     |                      |                         |                          |                          |                       |                          |                        |                           |                            |                            |
| Utilities                          | 21,539,900             | 16,154,925          | 12,443,484           | 77.0%                   | 3,711,441                | 18,489,600               | 13,867,200            | 1,549,991                | 13,998,327             | 100.9%                    | (131,127)                  | 1,554,843                  |
| Professional & Purchased Services  | 72,459,200             | 54,344,400          | 49,375,632           | 90.9%                   | 4,968,768                | 79,044,300               | 59,283,225            | 5,793,587                | 48,400,276             | 81.6%                     | 10,882,949                 | (975,356)                  |
| Travel, Tuition & Dues             | 1,871,300              | 1,403,475           | 1,415,628            | 100.9%                  | (12,153)                 | 2,799,400                | 2,099,550             | 220,313                  | 1,962,822              | 93.5%                     | 136,728                    | 547,194                    |
| Communications                     | 7,449,800              | 5,587,350           | 4,837,932            | 86.6%                   | 749,418                  | 8,667,900                | 6,500,925             | 730,257                  | 6,150,082              | 94.6%                     | 350,843                    | 1,312,150                  |
| Repairs & Maintenance Services     | 9,448,100              | 7,086,075           | 7,754,915            | 109.4%                  | (668,840)                | 11,653,500               | 8,740,125             | 844,366                  | 8,269,782              | 94.6%                     | 470,343                    | 514,867                    |
| Internal Service Fees              | 31,497,000             | 23,622,750          | 23,366,300           | 98.9%                   | 256,450                  | 38,319,200               | 28,739,400            | 3,180,018                | 28,482,548             | 99.1%                     | 256,852                    | 5,116,248                  |
| All Other Expenses                 | 128,774,800            | 96,581,100          | 89,855,749           | 93.0%                   | 6,725,351                | 181,921,700              | 136,441,275           | 16,198,047               | 127,571,687            | 93.5%                     | 8,869,588                  | 37,715,938                 |
| Total Other Expenses               | 273,040,100            | 204,780,075         | 189,049,640          | 92.3%                   | 15,730,435               | 340,895,600              | 255,671,700           | 28,516,579               | 234,835,524            | 91.9%                     | 20,836,176                 | 45,785,884                 |
| Transfers to Other Funds & Units   | 137,057,600            | 102,793,200         | 59,066,177           | 57.5%                   | 43,727,023               | 115,105,400              | 86,329,050            | 13,790,936               | 88,206,900             | 102.2%                    | (1,877,850)                | 29,140,723                 |
| TOTAL EXPENSES & TRANSFERS         | 1,044,979,600          | 783,734,700         | 684,342,120          | 87.3%                   | 99,392,580               | 1,161,110,000            | 870,832,500           | 93,879,190               | 800,699,538            | 91.9%                     | 70,132,962                 | 116,357,418                |
| REVENUES & TRANSFERS:              |                        |                     |                      |                         |                          |                          |                       |                          |                        |                           |                            |                            |
| Charges, Commissions & Fees        | 54,468,900             | 40,851,675          | 33,610,595           | 82.3%                   | 7,241,080                | 56,124,600               | 42,093,450            | 4,662,406                | 37,995,597             | 90.3%                     | 4,097,853                  | 4,385,002                  |
| Other Governments & Agencies:      |                        |                     |                      |                         |                          |                          |                       |                          |                        |                           |                            |                            |
| Federal Direct                     | 2,211,200              | 1,658,400           | 1,181,821            | 71.3%                   | 476,579                  | 3,248,700                | 2,436,525             | _                        | 320,547                | 13.2%                     | 2,115,978                  | (861,274)                  |
| Fed Through State Pass-Through     | 2,033,300              | 1,524,975           | 2,631,752            | 172.6%                  | (1,106,777)              | 3,078,300                | 2,308,725             | 359,724                  | 3,080,909              | 133.4%                    | (772,184)                  | 449,157                    |
| Fed Through Other Pass-Through     | 7,800,000              | 5,850,000           | 4,660,051            | 79.7%                   | 1,189,949                | 7,200,000                | 5,400,000             | 1,036,514                | 5,025,603              | 93.1%                     | 374,397                    | 365,552                    |
| State Direct                       | 78,834,800             | 59,126,100          | 70,358,563           | 119.0%                  | (11,232,463)             | 103,264,100              | 77,448,075            | 27,401,949               | 72,796,136             | 94.0%                     | 4,651,939                  | 2,437,573                  |
| Other Government & Agencies        | 42,071,200             | 31,553,400          | 40,194,431           | 127.4%                  | (8,641,031)              | 7,146,300                | 5,359,725             | 591,339                  | 5,283,209              | 98.6%                     | 76,516                     | (34,911,222)               |
| Total Other Governments & Agencies | 132,950,500            | 99,712,875          | 119,026,618          | 119.4%                  | (19,313,743)             | 123,937,400              | 92,953,050            | 29,389,526               | 86,506,404             | 93.1%                     | 6,446,646                  | (32,520,214)               |
| Other Revenue:                     |                        |                     |                      |                         |                          |                          |                       |                          |                        |                           |                            |                            |
| Property Taxes                     | 624,547,100            | 468,410,325         | 607,911,411          | 129.8%                  | (139,501,086)            | 621,435,200              | 466,076,400           | 56,349,409               | 623,659,182            | 133.8%                    | (157,582,782)              | 15,747,771                 |
| Local Option Sales Tax             | 122,814,300            | 92,110,725          | 92,573,518           | 100.5%                  | (462,793)                | 161,049,600              | 120,787,200           | 15,970,406               | 124,969,322            | 103.5%                    | (4,182,122)                | 32,395,804                 |
| Other Tax, Licences & Permits      | 100,480,600            | 75,360,450          | 85,622,726           | 113.6%                  | (10,262,276)             | 142,965,000              | 107,223,750           | 11,881,028               | 93,078,483             | 86.8%                     | 14,145,267                 | 7,455,757                  |
| Fines, Forfeits & Penalties        | 5,619,600              | 4,214,700           | 2,923,181            | 69.4%                   | 1,291,519                | 4,744,200                | 3,558,150             | 428,803                  | 3,110,125              | 87.4%                     | 448,025                    | 186,944                    |
| Compensation from Property         | 631,300                | 473,475             | 676,205              | 142.8%                  | (202,730)                | 698,500                  | 523,875               | 45,384                   | 438,453                | 83.7%                     | 85,422                     | (237,752)                  |
| Miscellaneous Revenue              | 915,300                | 686,475             | 680,238              | 99.1%                   | 6,237                    | 1,011,700                | 758,775               | (92,491)                 | 411,010                | 54.2%                     | 347,765                    | (269,228)                  |
| Total Other Revenue                | 855,008,200            | 641,256,150         | 790,387,279          | 123.3%                  | (149,131,129)            | 931,904,200              | 698,928,150           | 84,582,539               | 845,666,575            | 121.0%                    | (146,738,425)              | 55,279,296                 |
| Transfers From Other Funds & Units | 20,307,300             | 15,230,475          | 12,381,056           | 81.3%                   | 2,849,419                | 23,111,800               | 17,333,850            | 1,680,041                | 20,545,416             | 118.5%                    | (3,211,566)                | 8,164,360                  |
| TOTAL REVENUE & TRANSFERS          | 1,062,734,900          | 797,051,175         | 955,405,548          | 119.9%                  | (158,354,373)            | 1,135,078,000            | 851,308,500           | 120,314,512              | 990,713,992            | 116.4%                    | (139,405,492)              | 35,308,444                 |

# **GSD Expenditures Summary** FY21-22 as of March 2022