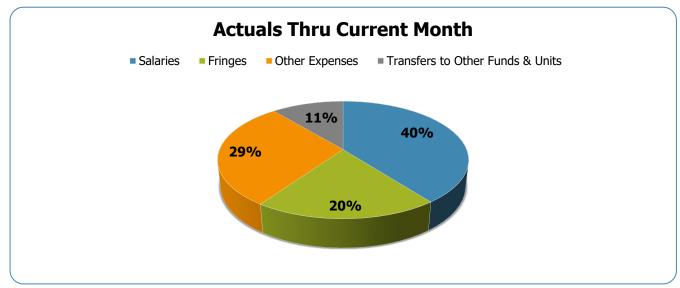

#### All Departments GSD General

| Groups                             | Prior Annual<br>Budget | Prior YTD<br>Budget | Prior YTD<br>Actuals | Prior YTD<br>Variance % | Prior YTD<br>Variance \$ | Current Annual<br>Budget | Current YTD<br>Budget | Current Month<br>Actuals | Current YTD<br>Actuals | Current YTD<br>Variance % | Current YTD<br>Variance \$ | FY22-FY21<br>Act. Variance |
|------------------------------------|------------------------|---------------------|----------------------|-------------------------|--------------------------|--------------------------|-----------------------|--------------------------|------------------------|---------------------------|----------------------------|----------------------------|
| EXPENSES & TRANSFERS:              |                        | 20.0.900            | 7100000              | 70                      | у таки                   |                          |                       | 7.000.0                  | 7.000.0                | 70                        |                            |                            |
| Salaries:                          |                        |                     |                      |                         |                          |                          |                       |                          |                        |                           |                            |                            |
| Regular Pay                        | 363,155,400            | 272,366,550         | 228,541,737          | 83.9%                   | 43,824,813               | 432,418,800              | 324,314,100           | 26,780,896               | 240,585,826            | 74.2%                     | 83,728,274                 | 12,044,089                 |
| Overtime                           | 10,752,800             | 8,064,600           | 10,139,724           | 125.7%                  | (2,075,124)              | 11,641,700               | 8,731,275             | 1,825,562                | 17,960,875             | 205.7%                    | (9,229,600)                | 7,821,151                  |
| All Other Salary Codes             | 46,101,100             | 34,575,825          | 50,337,391           | 145.6%                  | (15,761,566)             | 22,881,800               | 17,161,350            | 5,376,882                | 58,360,353             | 340.1%                    | (41,199,003)               | 8,022,962                  |
| Total Salaries                     | 420,009,300            | 315,006,975         | 289,018,852          | 91.7%                   | 25,988,123               | 466,942,300              | 350,206,725           | 33,983,340               | 316,907,054            | 90.5%                     | 33,299,671                 | 27,888,202                 |
| Fringes                            | 214,872,600            | 161,154,450         | 147,207,451          | 91.3%                   | 13,946,999               | 238,166,700              | 178,625,025           | 17,588,335               | 160,750,060            | 90.0%                     | 17,874,965                 | 13,542,609                 |
| Other Expenses:                    |                        |                     |                      |                         |                          |                          |                       |                          |                        |                           |                            |                            |
| Utilities                          | 21,539,900             | 16,154,925          | 12,443,484           | 77.0%                   | 3,711,441                | 18,489,600               | 13,867,200            | 1,549,991                | 13,998,327             | 100.9%                    | (131,127)                  | 1,554,843                  |
| Professional & Purchased Services  | 72,459,200             | 54,344,400          | 49,375,632           | 90.9%                   | 4,968,768                | 79,044,300               | 59,283,225            | 5,793,587                | 48,400,276             | 81.6%                     | 10,882,949                 | (975,356)                  |
| Travel, Tuition & Dues             | 1,871,300              | 1,403,475           | 1,415,628            | 100.9%                  | (12,153)                 | 2,799,400                | 2,099,550             | 220,313                  | 1,962,822              | 93.5%                     | 136,728                    | 547,194                    |
| Communications                     | 7,449,800              | 5,587,350           | 4,837,932            | 86.6%                   | 749,418                  | 8,667,900                | 6,500,925             | 730,257                  | 6,150,082              | 94.6%                     | 350,843                    | 1,312,150                  |
| Repairs & Maintenance Services     | 9,448,100              | 7,086,075           | 7,754,915            | 109.4%                  | (668,840)                | 11,653,500               | 8,740,125             | 844,366                  | 8,269,782              | 94.6%                     | 470,343                    | 514,867                    |
| Internal Service Fees              | 31,497,000             | 23,622,750          | 23,366,300           | 98.9%                   | 256,450                  | 38,319,200               | 28,739,400            | 3,180,018                | 28,482,548             | 99.1%                     | 256,852                    | 5,116,248                  |
| All Other Expenses                 | 128,774,800            | 96,581,100          | 89,855,749           | 93.0%                   | 6,725,351                | 181,921,700              | 136,441,275           | 16,198,047               | 127,571,687            | 93.5%                     | 8,869,588                  | 37,715,938                 |
| Total Other Expenses               | 273,040,100            | 204,780,075         | 189,049,640          | 92.3%                   | 15,730,435               | 340,895,600              | 255,671,700           | 28,516,579               | 234,835,524            | 91.9%                     | 20,836,176                 | 45,785,884                 |
| Transfers to Other Funds & Units   | 137,057,600            | 102,793,200         | 59,066,177           | 57.5%                   | 43,727,023               | 115,105,400              | 86,329,050            | 13,790,936               | 88,206,900             | 102.2%                    | (1,877,850)                | 29,140,723                 |
| TOTAL EXPENSES & TRANSFERS         | 1,044,979,600          | 783,734,700         | 684,342,120          | 87.3%                   | 99,392,580               | 1,161,110,000            | 870,832,500           | 93,879,190               | 800,699,538            | 91.9%                     | 70,132,962                 | 116,357,418                |
| REVENUES & TRANSFERS:              |                        |                     |                      |                         |                          |                          |                       |                          |                        |                           |                            |                            |
| Charges, Commissions & Fees        | 54,468,900             | 40,851,675          | 33,610,595           | 82.3%                   | 7,241,080                | 56,124,600               | 42,093,450            | 4,662,406                | 37,995,597             | 90.3%                     | 4,097,853                  | 4,385,002                  |
| Other Governments & Agencies:      |                        |                     |                      |                         |                          |                          |                       |                          |                        |                           |                            |                            |
| Federal Direct                     | 2,211,200              | 1,658,400           | 1,181,821            | 71.3%                   | 476,579                  | 3,248,700                | 2,436,525             | _                        | 320,547                | 13.2%                     | 2,115,978                  | (861,274)                  |
| Fed Through State Pass-Through     | 2,033,300              | 1,524,975           | 2,631,752            | 172.6%                  | (1,106,777)              | 3,078,300                | 2,308,725             | 359,724                  | 3,080,909              | 133.4%                    | (772,184)                  | 449,157                    |
| Fed Through Other Pass-Through     | 7,800,000              | 5,850,000           | 4,660,051            | 79.7%                   | 1,189,949                | 7,200,000                | 5,400,000             | 1,036,514                | 5,025,603              | 93.1%                     | 374,397                    | 365,552                    |
| State Direct                       | 78,834,800             | 59,126,100          | 70,358,563           | 119.0%                  | (11,232,463)             | 103,264,100              | 77,448,075            | 27,401,949               | 72,796,136             | 94.0%                     | 4,651,939                  | 2,437,573                  |
| Other Government & Agencies        | 42,071,200             | 31,553,400          | 40,194,431           | 127.4%                  | (8,641,031)              | 7,146,300                | 5,359,725             | 591,339                  | 5,283,209              | 98.6%                     | 76,516                     | (34,911,222)               |
| Total Other Governments & Agencies | 132,950,500            | 99,712,875          | 119,026,618          | 119.4%                  | (19,313,743)             | 123,937,400              | 92,953,050            | 29,389,526               | 86,506,404             | 93.1%                     | 6,446,646                  | (32,520,214)               |
| Other Revenue:                     |                        |                     |                      |                         |                          |                          |                       |                          |                        |                           |                            |                            |
| Property Taxes                     | 624,547,100            | 468,410,325         | 607,911,411          | 129.8%                  | (139,501,086)            | 621,435,200              | 466,076,400           | 56,349,409               | 623,659,182            | 133.8%                    | (157,582,782)              | 15,747,771                 |
| Local Option Sales Tax             | 122,814,300            | 92,110,725          | 92,573,518           | 100.5%                  | (462,793)                | 161,049,600              | 120,787,200           | 15,970,406               | 124,969,322            | 103.5%                    | (4,182,122)                | 32,395,804                 |
| Other Tax, Licences & Permits      | 100,480,600            | 75,360,450          | 85,622,726           | 113.6%                  | (10,262,276)             | 142,965,000              | 107,223,750           | 11,881,028               | 93,078,483             | 86.8%                     | 14,145,267                 | 7,455,757                  |
| Fines, Forfeits & Penalties        | 5,619,600              | 4,214,700           | 2,923,181            | 69.4%                   | 1,291,519                | 4,744,200                | 3,558,150             | 428,803                  | 3,110,125              | 87.4%                     | 448,025                    | 186,944                    |
| Compensation from Property         | 631,300                | 473,475             | 676,205              | 142.8%                  | (202,730)                | 698,500                  | 523,875               | 45,384                   | 438,453                | 83.7%                     | 85,422                     | (237,752)                  |
| Miscellaneous Revenue              | 915,300                | 686,475             | 680,238              | 99.1%                   | 6,237                    | 1,011,700                | 758,775               | (92,491)                 | 411,010                | 54.2%                     | 347,765                    | (269,228)                  |
| Total Other Revenue                | 855,008,200            | 641,256,150         | 790,387,279          | 123.3%                  | (149,131,129)            | 931,904,200              | 698,928,150           | 84,582,539               | 845,666,575            | 121.0%                    | (146,738,425)              | 55,279,296                 |
| Transfers From Other Funds & Units | 20,307,300             | 15,230,475          | 12,381,056           | 81.3%                   | 2,849,419                | 23,111,800               | 17,333,850            | 1,680,041                | 20,545,416             | 118.5%                    | (3,211,566)                | 8,164,360                  |
| TOTAL REVENUE & TRANSFERS          | 1,062,734,900          | 797,051,175         | 955,405,548          | 119.9%                  | (158,354,373)            | 1,135,078,000            | 851,308,500           | 120,314,512              | 990,713,992            | 116.4%                    | (139,405,492)              | 35,308,444                 |

# **GSD Expenditures Summary** FY21-22 as of March 2022