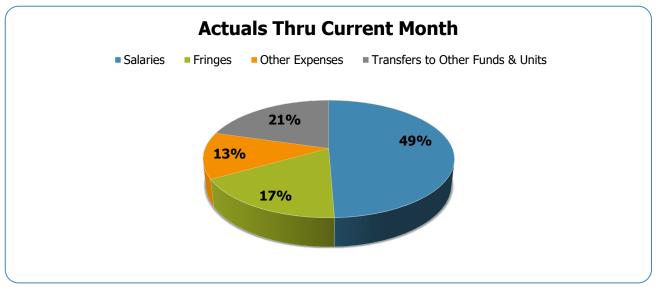

#### MNPS Operating

| Groups                                   | Prior Annual<br>Budget  | Prior YTD<br>Budget     | Prior YTD<br>Actuals    | Prior YTD<br>Variance % | Prior YTD<br>Variance \$ | Current Annual<br>Budget | Current YTD<br>Budget   | Current Month<br>Actuals | Current YTD<br>Actuals | Current YTD Variance % | Current YTD<br>Variance \$ | FY22-FY21<br>Act. Variance |
|------------------------------------------|-------------------------|-------------------------|-------------------------|-------------------------|--------------------------|--------------------------|-------------------------|--------------------------|------------------------|------------------------|----------------------------|----------------------------|
| EXPENSES & TRANSFERS:                    | <b>.</b>                | = 0.0.900               |                         |                         |                          |                          | = 3.3.3                 |                          |                        |                        |                            |                            |
| Salaries:                                |                         |                         |                         |                         |                          |                          |                         |                          |                        |                        |                            |                            |
| Regular Pay                              | 429,527,524             | 322,145,643             | 357,620,400             | 111.0%                  | (35,474,757)             | 491,546,900              | 368,660,175             | (1,916)                  | 342,621,762            | 92.9%                  | 26,038,413                 | (14,998,638)               |
| Overtime                                 | 1,905,400               | 1,429,050               | 622,447                 | 43.6%                   | 806,603                  | 2,439,200                | 1,829,400               | (52)                     | 1,467,488              | 80.2%                  | 361,912                    | 845,041                    |
| All Other Salary Codes                   | 7,633,700               | 5,725,275               | 11,483,556              | 200.6%                  | (5,758,281)              | 16,502,100               | 12,376,575              | 9,635                    | 11,699,667             | 94.5%                  | 676,908                    | 216,111                    |
| Total Salaries                           | 439,066,624             | 329,299,968             | 369,726,403             | 112.3%                  | (40,426,435)             | 510,488,200              | 382,866,150             | 7,667                    | 355,788,917            | 92.9%                  | 27,077,233                 | (13,937,486)               |
| Fringes                                  | 180,948,276             | 135,711,207             | 127,235,986             | 93.8%                   | 8,475,221                | 178,743,000              | 134,057,250             | 53,535                   | 124,988,800            | 93.2%                  | 9,068,450                  | (2,247,186)                |
| Other Expenses:                          |                         |                         |                         |                         |                          |                          |                         |                          |                        |                        |                            |                            |
| Utilities                                | 25,408,000              | 19,056,000              | 13,568,537              | 71.2%                   | 5,487,463                | 24,156,000               | 18,117,000              | 2,170,861                | 16,769,388             | 92.6%                  | 1,347,612                  | 3,200,851                  |
| Professional & Purchased Services        | 41,362,300              | 31,021,725              | 32,659,343              | 105.3%                  | (1,637,618)              | 44,109,200               | 33,081,900              | 197,636                  | 25,537,277             | 77.2%                  | 7,544,623                  | (7,122,066)                |
| Travel, Tuition & Dues                   | 1,683,000               | 1,262,250               | 301,393                 | 23.9%                   | 960,857                  | 1,864,700                | 1,398,525               | 119,317                  | 920,096                | 65.8%                  | 478,429                    | 618,703                    |
| Communications                           | 2,252,800               | 1,689,600               | 1,347,745               | 79.8%                   | 341,855                  | 2,462,100                | 1,846,575               | 201,815                  | 1,758,384              | 95.2%                  | 88,191                     | 410,639                    |
| Repairs & Maintenance Services           | 5,218,800               | 3,914,100               | 891,091                 | 22.8%                   | 3,023,009                | 2,972,600                | 2,229,450               | 333,919                  | 1,805,272              | 81.0%                  | 424,178                    | 914,181                    |
| Internal Service Fees All Other Expenses | 3,913,200<br>59,828,400 | 2,934,900<br>44,871,300 | 2,936,763<br>36,825,593 | 100.1%<br>82.1%         | (1,863)<br>8,045,707     | 3,756,500<br>63,995,300  | 2,817,375<br>47,996,475 | 313,042<br>4,152,075     | 2,817,375              | 100.0%<br>88.5%        | -<br>5 516 100             | (119,388)                  |
| All Other Expenses                       | 39,020,400              | 44,071,300              | 30,023,393              | 02.170                  | 0,045,707                | 03,993,300               | 47,990,475              | 4,102,070                | 42,479,987             | 00.370                 | 5,516,488                  | 5,654,394                  |
| Total Other Expenses                     | 139,666,500             | 104,749,875             | 88,530,465              | 84.5%                   | 16,219,410               | 143,316,400              | 107,487,300             | 7,488,665                | 92,087,779             | 85.7%                  | 15,399,521                 | 3,557,314                  |
| Transfers to Other Funds & Units         | 173,970,700             | 130,478,025             | 140,376,363             | 107.6%                  | (9,898,338)              | 185,259,900              | 138,944,925             | 19,799,788               | 147,336,792            | 106.0%                 | (8,391,867)                | 6,960,429                  |
| TOTAL EXPENSES & TRANSFERS               | 933,652,100             | 700,239,075             | 725,869,217             | 103.7%                  | (25,630,142)             | 1,017,807,500            | 763,355,625             | 27,349,655               | 720,202,288            | 94.3%                  | 43,153,337                 | (5,666,929)                |
| DEVENUES & TRANSFERS                     |                         |                         |                         |                         |                          |                          |                         |                          |                        |                        |                            |                            |
| REVENUES & TRANSFERS:                    |                         |                         |                         |                         |                          |                          |                         |                          |                        |                        |                            |                            |
| Charges, Commissions & Fees              | 2,250,000               | 1,687,500               | 747,222                 | 44.3%                   | 940,278                  | 2,250,000                | 1,687,500               | 360,451                  | 1,430,051              | 84.7%                  | 257,449                    | 682,829                    |
| Other Governments & Agencies:            |                         |                         |                         |                         |                          |                          |                         |                          |                        |                        |                            |                            |
| Federal Direct                           | -                       | -                       | -                       | 0.0%                    | -                        | -                        | -                       | -                        | -                      | 0.0%                   | -                          | -                          |
| Fed Through State Pass-Through           | 500,000                 | 375,000                 | 263,092                 | 70.2%                   | 111,908                  | 500,000                  | 375,000                 | 1,924                    | 206,173                | 55.0%                  | 168,827                    | (56,919)                   |
| Fed Through Other Pass-Through           | -                       | -                       | -                       | 0.0%                    | - (40.757.000)           | -                        | -                       | -                        | -                      | 0.0%                   | - (40.007.040)             | - (4.000.005)              |
| State Direct Other Government & Agencies | 288,467,800<br>10,000   | 216,350,850<br>7,500    | 230,108,658<br>177      | 106.4%<br>2.4%          | (13,757,808)<br>7,323    | 285,619,700<br>10,000    | 214,214,775<br>7,500    | 28,422,282               | 225,111,993            | 105.1%<br>0.0%         | (10,897,218)<br>7,500      | (4,996,665)<br>(177)       |
| Other Government & Agencies              | 10,000                  | 7,500                   | 177                     | 2.4 /0                  | 7,323                    | 10,000                   | 7,500                   | -                        | -                      | 0.076                  | 7,300                      | (177)                      |
| Total Other Governments & Agencies       | 288,977,800             | 216,733,350             | 230,371,927             | 106.3%                  | (13,638,577)             | 286,129,700              | 214,597,275             | 28,424,206               | 225,318,166            | 105.0%                 | (10,720,891)               | (5,053,761)                |
| Other Revenue:                           |                         |                         |                         |                         |                          |                          |                         |                          |                        |                        |                            |                            |
| Property Taxes                           | 431,608,100             | 323,706,075             | 420,462,337             | 129.9%                  | (96,756,262)             | 458,308,900              | 343,731,675             | 34,350,622               | 464,495,657            | 135.1%                 | (120,763,982)              | 44,033,320                 |
| Local Option Sales Tax                   | 178,361,400             | 133,771,050             | 134,443,157             | 100.5%                  | (672,107)                | 250,083,200              | 187,562,400             | 24,799,379               | 194,056,539            | 103.5%                 | (6,494,139)                | 59,613,382                 |
| Other Tax, Licences & Permits            | 17,182,100              | 12,886,575              | 6,400,638               | 49.7%                   | 6,485,937                | 12,995,600               | 9,746,700               | 1,892,254                | 17,614,881             | 180.7%                 | (7,868,181)                | 11,214,243                 |
| Fines, Forfeits & Penalties              | 1,200                   | 900                     | -                       | 0.0%                    | 900                      | 1,200                    | 900                     | -                        | 75                     | 8.3%                   | 825                        | 75                         |
| Compensation from Property               | 1,640,000               | 1,230,000               | 1,309,092               | 106.4%                  | (79,092)                 | 2,443,000                | 1,832,250               | 216,308                  | 1,720,005              | 93.9%                  | 112,245                    | 410,913                    |
| Miscellaneous Revenue                    | 150,000                 | 112,500                 | 245,134                 | 217.9%                  | (132,634)                | 150,000                  | 112,500                 | 98,742                   | 717,439                | 637.7%                 | (604,939)                  | 472,305                    |
| Total Other Revenue                      | 628,942,800             | 471,707,100             | 562,860,358             | 119.3%                  | (91,153,258)             | 723,981,900              | 542,986,425             | 61,357,305               | 678,604,596            | 125.0%                 | (135,618,171)              | 115,744,238                |
| Transfers From Other Funds & Units       | 13,481,500              | 10,111,125              | 21,023                  | 0.2%                    | 10,090,102               | 5,445,900                | 4,084,425               | -                        | 3,193,744              | 78.2%                  | 890,681                    | 3,172,721                  |
| TOTAL REVENUE & TRANSFERS                | 933,652,100             | 700,239,075             | 794,000,530             | 113.4%                  | (93,761,455)             | 1,017,807,500            | 763,355,625             | 90,141,962               | 908,546,557            | 119.0%                 | (145,190,932)              | 114,546,027                |

# MNPS Operating Fund Expenditures Summary FY21-22 as of March 2022