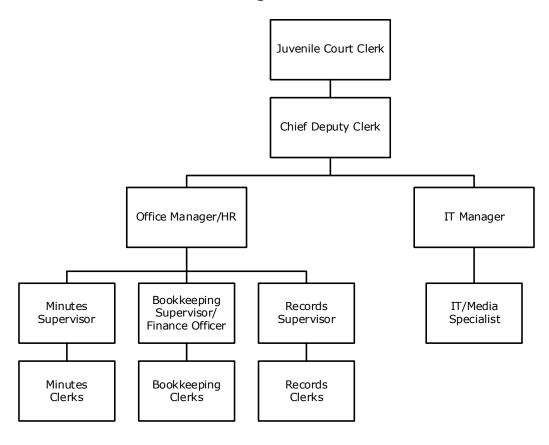

|    |                     |
| Contacts          | Juvenile Court Clerk: Lonnell Matthews<br>Chief Deputy Clerk: Avery Patton                                                                                        | email: lonnellmatthews@jis.nashville.org<br>email: averypatton@jis.nashville.org |                     |    |                     |    |                     |
|                   | Juvenile Justice Center<br>100 Woodland Street 37213                                                                                                              | Phone: 615-862-7980                                                              |                     |    |                     |    |                     |

### 22 Juvenile Court Clerk - At a Glance

#### **Organizational Structure**



#### **Programs**

#### **Administration**

Administration Non-allocated Financial Transactions

#### Computerization

Computerization

## 22 Juvenile Court Clerk - At a Glance

#### **Budget Changes and Impact Highlights**

| Recommendation                       |     |                       | Impact                                                                                                                                                     |
|--------------------------------------|-----|-----------------------|------------------------------------------------------------------------------------------------------------------------------------------------------------|
| Training                             |     |                       |