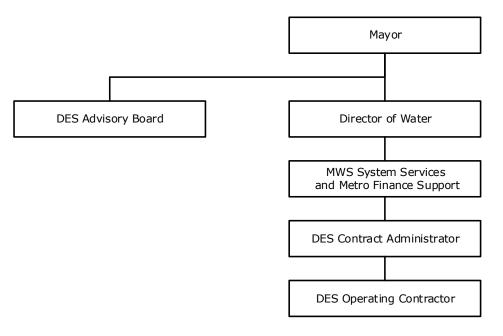

nditures and Transfers:\$ 19,009,200<br>\$ 19,672,900\$ 19,672,900<br>\$Revenues and Transfers:<br>Program Revenue<br>Charges, Commissions, and Fees<br>Other Governments and Agencies<br>Other Program Revenue\$ 0<br>\$\$ 0<br>\$Non-program Revenue<br>Total Revenues and Transfers:<br>Other Program Revenue\$ 0<br>\$\$ 0<br>\$\$ 0<br>\$Non-program Revenue<br>Transfers From Other Funds and Units<br>Total Revenues and Transfers\$ 0<br>\$\$ 0<br>\$\$ 0<br>\$Non-program Revenue<br>Transfers From Other Funds and Units<br>Total Revenues and Transfers\$ 0<br>\$\$ 0<br>\$\$ 0<br>\$\$ 0<br>\$Expenditures Per Capita\$ 26.55\$ 27.95\$Total Budgeted Positions000DES Administrator:<br>Metro Nashville District Energy System00 |  |  |

# 68 District Energy System - At a Glance

**Organizational Structure** 



#### Programs

#### Steam Generation and Chilled Water Generation Distribution

Steam Generation and Chilled Water Generation Distribution

### 68 District Energy System - At a Glance

#### **Budget Changes and Impact Highlights**

|     | Impact    |                                                          |  |  |  |
|-----|-----------|----------------------------------------------------------|--|--|--|
| SPF | \$865,000 | Adjustment of DES operational fund to projected expenses |  |  |  |
|     | \$865,000 |                                                          |  |  |  |
|     | \$865,000 |                                                          |  |  |  |
|     | SPF       | \$865,000                                                |  |  |  |

SPF – Special Purpose Fund

# 68 Dist