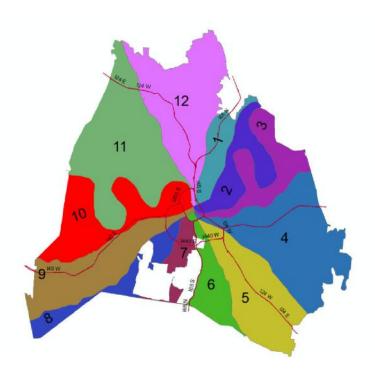

## NASHVILLE DEPARTMENT of TRANSPORTATION & MULTIMODAL INFRASTRUCTURE

I LIVE IN AREA

2022 - 2023 Brush Collection Schedule

| Area 8  | July 1, 2022       | October 4, 2022   | December 30, 2022 | March 17, 2023 |
|---------|--------------------|-------------------|-------------------|----------------|
| Area 9  | July 07, 2022      | October 10, 2022  | January 4, 2023   | March 23, 2023 |
| Area 10 | July 20, 2022      | October 19, 2022  | January 13, 2023  | April 3, 2023  |
| Area 11 | July 26, 2022      | October 25, 2022  | January 19, 2023  | April 7, 2023  |
| Area 12 | July 29, 2022      | October 28, 2022  | January 24, 2023  | April 12, 2023 |
| Area 1  | August 4, 2022     | November 4, 2022  | January 30, 2023  | April 19, 2023 |
| Area 2  | August 11, 2022    | November 14, 2022 | February 3, 2023  | April 25, 2023 |
| Area 3  | August 24, 2022    | November 23, 2022 | February 13, 2023 | May 10, 2023   |
| Area 4  | August 31, 2022    | December 5, 2022  | February 17, 2023 | May 18, 2023   |
| Area 5  | September 12, 2022 | December 13, 2022 | February 27, 2023 | June 2, 2023   |
| Area 6  | September 21, 2022 | December 20, 2022 | March 7, 2023     | June 16, 2023  |
| Area 7  | September 28, 2022 | December 27, 2022 | March 13, 2023    | June 26, 2023  |

Use the Nashville Waste Wizard to find out when brush trucks are scheduled to be collecting in your area, look up your collection day and sign up for collection day reminders: <a href="https://www.nashville.gov/departments/transportation/right-way-maintenance/brush-and-yard-waste-collection">https://www.nashville.gov/departments/transportation/right-way-maintenance/brush-and-yard-waste-collection</a>. You can also download the Nashville Waste and Recycling mobile app available in the app store: <a href="Android">Android</a> & <a href="iOS.">iOS.</a>.