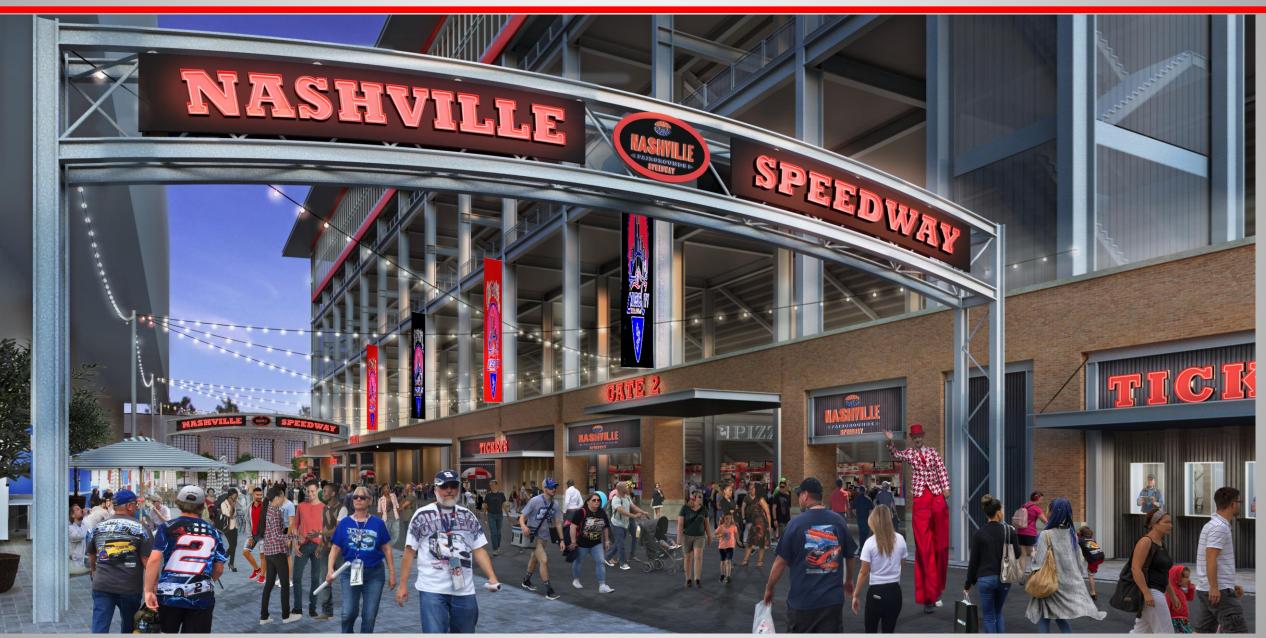

#### Roadway Improvements / Additions

- OPEN: Wedgewood Ave. Ext. over Browns Creek to Craighead St.
- **OPEN:** Benton Ave. Completed
- Fall 2023: Nolensville Pk. / Craighead St. Intersection Improvements
- Speedway Development Plans
  - Enhanced Infield: increase useable SF by more than 50%
  - Turn 3 Tunnel: connecting Speedway infield to Expo Center
  - Infield Crossover Entrance: enhanced ingress / egress for all events
  - Speedway Alley: thoroughfare between Speedway and 8C

## **SPEEDWAY ALLEY**