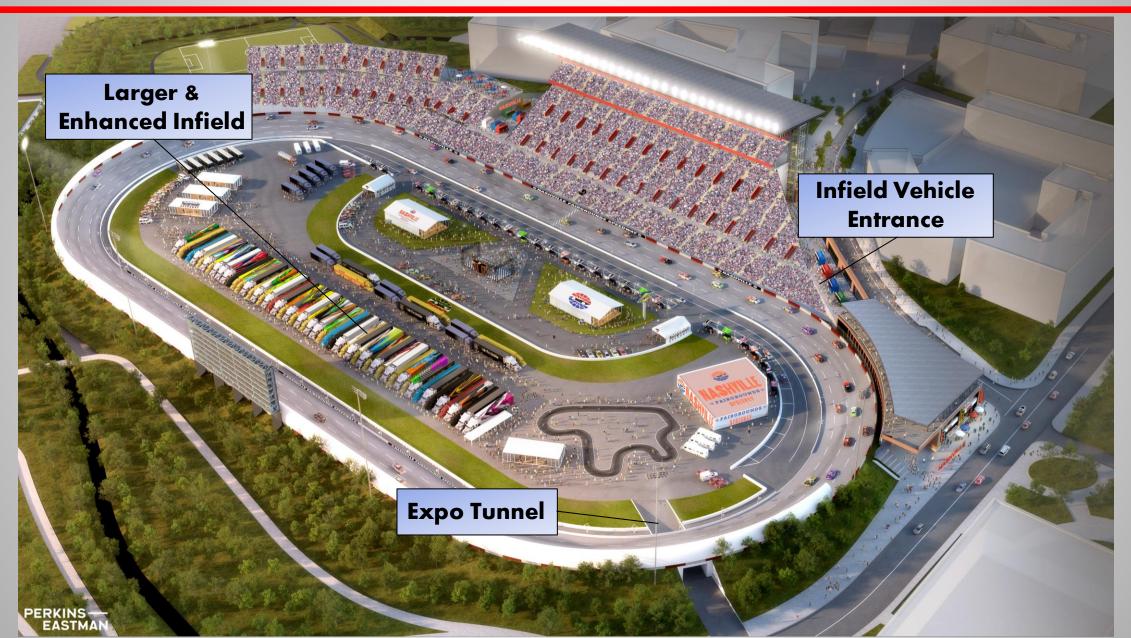

#### Roadway Improvements / Additions

- OPEN: Wedgewood Ave. Ext. over Browns Creek to Craighead St.
- **OPEN:** Benton Ave. Completed
- Fall 2023: Nolensville Pk. / Craighead St. Intersection Improvements
- Speedway Development Plans
  - Enhanced Infield: increase useable SF by more than 50%
  - Turn 3 Tunnel: connecting Speedway infield to Expo Center
  - Infield Crossover Entrance: enhanced ingress / egress for all events
  - Speedway Alley: thoroughfare between Speedway and 8C

## **RESTORED SPEEDWAY**

## **SPEEDWAY ALLEY**