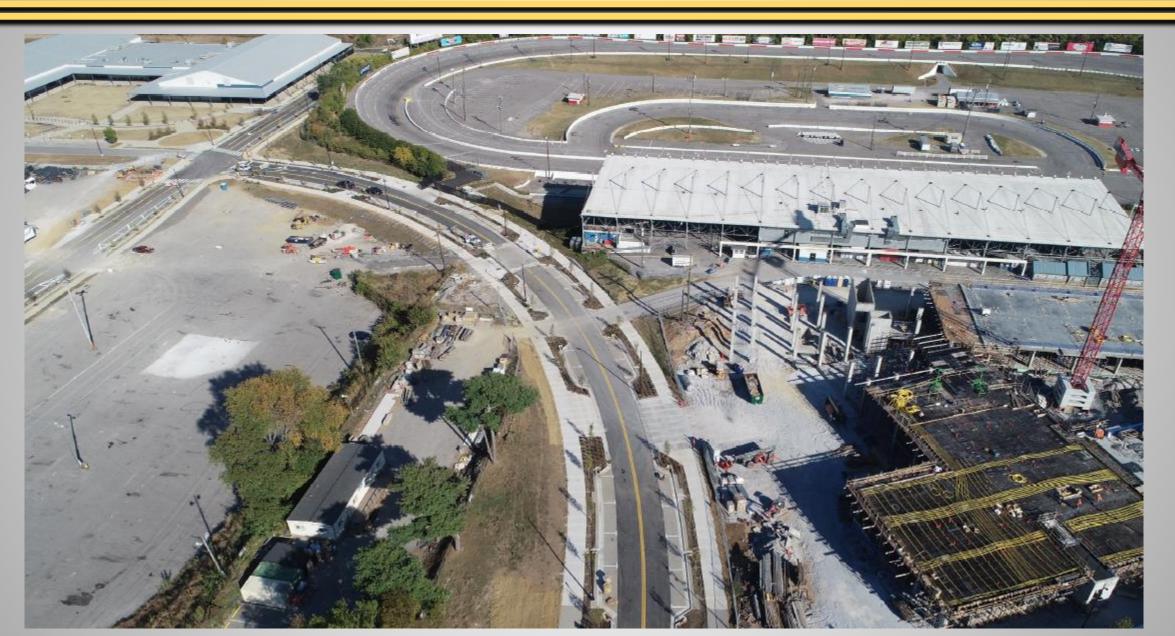

#### Roadway Improvements / Additions

- OPEN: Wedgewood Ave. Ext. over Browns Creek to Craighead St.
- **OPEN:** Benton Ave. Completed
- Fall 2023: Nolensville Pk. / Craighead St. Intersection Improvements
- Speedway Development Plans
  - Enhanced Infield: increase useable SF by more than 50%
  - Turn 3 Tunnel: connecting Speedway infield to Expo Center
  - Infield Crossover Entrance: enhanced ingress / egress for all events
  - Speedway Alley: thoroughfare between Speedway and 8C

# **BENTON AVENUE EXTENSION**

## **BENTON AVENUE EXTENSION**

Bristol Motor Speedway