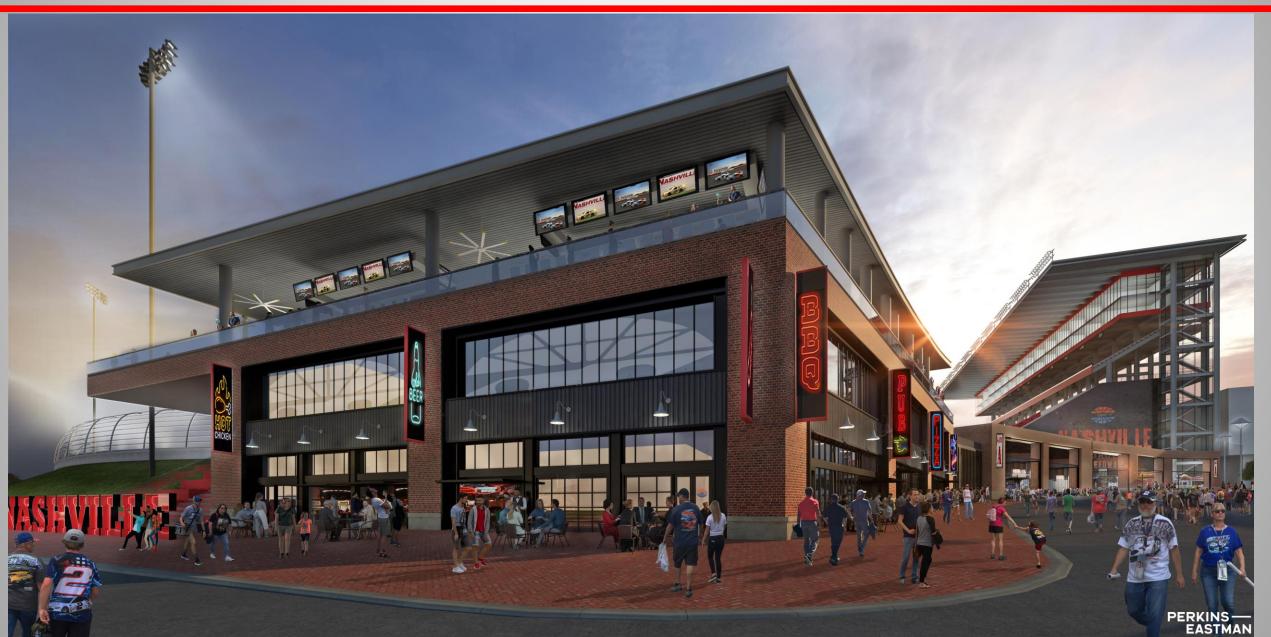

#### Roadway Improvements / Additions

- OPEN: Wedgewood Ave. Ext. over Browns Creek to Craighead St.
- **OPEN:** Benton Ave. Completed
- Fall 2023: Nolensville Pk. / Craighead St. Intersection Improvements
- Speedway Development Plans
  - Enhanced Infield: increase useable SF by more than 50%
  - Turn 3 Tunnel: connecting Speedway infield to Expo Center
  - Infield Crossover Entrance: enhanced ingress / egress for all events
  - Speedway Alley: thoroughfare between Speedway and 8C

## **SPEEDWAY ALLEY**