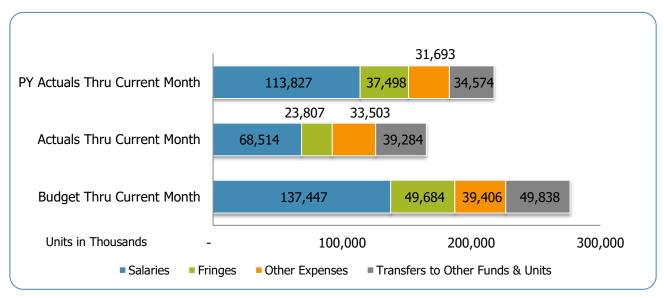

### All Departments GSD General

| Groups                             | Prior Annual<br>Budget | Prior YTD<br>Budget | Prior YTD<br>Actuals | Prior YTD<br>Variance % | Prior YTD<br>Variance \$ | Current Annual<br>Budget | Current YTD<br>Budget | Current Month<br>Actuals | Current YTD<br>Actuals | Current YTD<br>Variance % | Current YTD<br>Variance \$ | FY23-FY22<br>Act. Variance |
|------------------------------------|------------------------|---------------------|----------------------|-------------------------|--------------------------|--------------------------|-----------------------|--------------------------|------------------------|---------------------------|----------------------------|----------------------------|
| EXPENSES & TRANSFERS:              |                        |                     |                      |                         |                          |                          |                       |                          |                        |                           |                            |                            |
| Salaries:                          |                        |                     |                      |                         |                          |                          |                       |                          |                        |                           |                            |                            |
| Regular Pay                        | 432,499,500            | 144,166,500         | 111,564,637          | 77.4%                   | 32,601,863               | 471,406,600              | 157,135,533           | 29,757,776               | 126,019,949            | 80.2%                     | 31,115,584                 | 14,455,312                 |
| Overtime                           | 11,657,000             | 3,885,667           | 7,915,475            | 203.7%                  | (4,029,808)              | 12,844,700               | 4,281,567             | 1,605,410                | 7,364,523              | 172.0%                    | (3,082,956)                | (550,952)                  |
| All Other Salary Codes             | 22,881,800             | 7,627,267           | 26,055,850           | 341.6%                  | (18,428,583)             | 51,054,900               | 17,018,300            | 8,158,446                | 27,322,259             | 160.5%                    | (10,303,959)               | 1,266,409                  |
| Total Salaries                     | 467,038,300            | 155,679,433         | 145,535,962          | 93.5%                   | 10,143,471               | 535,306,200              | 178,435,400           | 39,521,632               | 160,706,731            | 90.1%                     | 17,728,669                 | 15,170,769                 |
| Fringes                            | 238,199,700            | 79,399,900          | 72,917,118           | 91.8%                   | 6,482,782                | 265,425,400              | 88,475,133            | 18,477,956               | 76,014,057             | 85.9%                     | 12,461,076                 | 3,096,939                  |
| Other Expenses:                    |                        |                     |                      |                         |                          |                          |                       |                          |                        |                           |                            |                            |
| Utilities                          | 18,489,600             | 6,163,200           | 6,527,461            | 105.9%                  | (364,261)                | 19,875,100               | 6,625,033             | 1,686,037                | 7,424,983              | 112.1%                    | (799,950)                  | 897,522                    |
| Professional & Purchased Services  | 78,644,300             | 26,214,767          | 22,416,994           | 85.5%                   | 3,797,773                | 94,453,600               | 31,484,533            | 6,555,059                | 26,077,339             | 82.8%                     | 5,407,194                  | 3,660,345                  |
| Travel, Tuition & Dues             | 2,799,400              | 933,133             | 675,125              | 72.4%                   | 258,008                  | 3,620,600                | 1,206,867             | 319,748                  | 1,198,083              | 99.3%                     | 8,784                      | 522,958                    |
| Communications                     | 8,767,900              | 2,922,633           | 2,427,592            | 83.1%                   | 495,041                  | 9,760,500                | 3,253,500             | 1,232,929                | 3,559,968              | 109.4%                    | (306,468)                  | 1,132,376                  |
| Repairs & Maintenance Services     | 11,714,500             | 3,904,833           | 3,157,673            | 80.9%                   | 747,160                  | 17,236,300               | 5,745,433             | 1,348,661                | 4,628,342              | 80.6%                     | 1,117,091                  | 1,470,669                  |
| Internal Service Fees              | 38,319,200             | 12,773,067          | 12,650,634           | 99.0%                   | 122,433                  | 42,496,100               | 14,165,367            | 3,556,604                | 14,208,952             | 100.3%                    | (43,585)                   | 1,558,318                  |
| All Other Expenses                 | 173,373,600            | 57,791,200          | 48,782,880           | 84.4%                   | 9,008,320                | 189,578,200              | 63,192,733            | 21,584,752               | 74,969,757             | 118.6%                    | (11,777,024)               | 26,186,877                 |
| Total Other Expenses               | 332,108,500            | 110,702,833         | 96,638,359           | 87.3%                   | 14,064,474               | 377,020,400              | 125,673,467           | 36,283,790               | 132,067,424            | 105.1%                    | (6,393,957)                | 35,429,065                 |
| Transfers to Other Funds & Units   | 162,505,300            | 54,168,433          | 25,695,819           | 47.4%                   | 28,472,614               | 138,389,900              | 46,129,967            | 17,796,895               | 32,600,467             | 70.7%                     | 13,529,500                 | 6,904,648                  |
| TOTAL EXPENSES & TRANSFERS         | 1,199,851,800          | 399,950,600         | 340,787,258          | 85.2%                   | 59,163,342               | 1,316,141,900            | 438,713,967           | 112,080,273              | 401,388,679            | 91.5%                     | 37,325,288                 | 60,601,421                 |
| REVENUES & TRANSFERS:              |                        |                     |                      |                         |                          |                          |                       |                          |                        |                           |                            |                            |
| Charges, Commissions & Fees        | 56,124,600             | 18,708,200          | 15,006,587           | 80.2%                   | 3,701,613                | 63,562,300               | 21,187,433            | 4,332,130                | 16,280,619             | 76.8%                     | 4,906,814                  | 1,274,032                  |
| Other Governments & Agencies:      |                        |                     |                      |                         |                          |                          |                       |                          |                        |                           |                            |                            |
| Federal Direct                     | 3,248,700              | 1,082,900           | 145,597              | 13.4%                   | 937,303                  | 3,208,200                | 1,069,400             | 138,700                  | (583)                  | -0.1%                     | 1,069,983                  | (146,180)                  |
| Fed Through State Pass-Through     | 3,078,300              | 1,026,100           | 1,372,202            | 133.7%                  | (346,102)                | 4,153,900                | 1,384,633             | 362,572                  | 849,779                | 61.4%                     | 534,854                    | (522,423)                  |
| Fed Through Other Pass-Through     | 7,200,000              | 2,400,000           | 1,478,482            | 61.6%                   | 921,518                  | 7,585,600                | 2,528,533             | 807,882                  | 1,638,274              | 64.8%                     | 890,259                    | 159,792                    |
| State Direct                       | 103,264,100            | 34,421,367          | 13,537,908           | 39.3%                   | 20,883,459               | 122,271,700              | 40,757,233            | 11,091,289               | 9,292,477              | 22.8%                     | 31,464,756                 | (4,245,431)                |
| Other Government & Agencies        | 7,146,300              | 2,382,100           | 2,192,680            | 92.0%                   | 189,420                  | 7,074,700                | 2,358,233             | 599,755                  | 2,345,178              | 99.4%                     | 13,055                     | 152,498                    |
| Total Other Governments & Agencies | 123,937,400            | 41,312,467          | 18,726,869           | 45.3%                   | 22,585,598               | 144,294,100              | 48,098,033            | 13,000,198               | 14,125,125             | 29.4%                     | 33,972,908                 | (4,601,744)                |
| Other Revenue:                     |                        |                     |                      |                         |                          |                          |                       |                          |                        |                           |                            |                            |
| Property Taxes                     | 621,435,200            | 207,145,067         | 31,191,655           | 15.1%                   | 175,953,412              | 670,621,800              | 223,540,600           | 18,544,160               | 31,149,545             | 13.9%                     | 192,391,055                | (42,110)                   |
| Local Option Sales Tax             | 161,049,600            | 53,683,200          | 34,298,248           | 63.9%                   | 19,384,952               | 209,383,100              | 69,794,367            | 19,429,834               | 37,806,626             | 54.2%                     | 31,987,741                 | 3,508,378                  |
| Other Tax, Licences & Permits      | 142,965,000            | 47,655,000          | 36,560,022           | 76.7%                   | 11,094,978               | 143,812,000              | 47,937,333            | 8,764,639                | 33,429,531             | 69.7%                     | 14,507,802                 | (3,130,491)                |
| Fines, Forfeits & Penalties        | 4,744,200              | 1,581,400           | 1,291,595            | 81.7%                   | 289,805                  | 4,134,000                | 1,378,000             | 318,497                  | 1,182,011              | 85.8%                     | 195,989                    | (109,584)                  |
| Compensation from Property         | 698,500                | 232,833             | 246,527              | 105.9%                  | (13,694)                 | 365,000                  | 121,667               | 20,664                   | 203,326                | 167.1%                    | (81,659)                   | (43,201)                   |
| Miscellaneous Revenue              | 1,011,700              | 337,233             | 277,417              | 82.3%                   | 59,816                   | 613,100                  | 204,367               | 395,486                  | 1,406,550              | 688.2%                    | (1,202,183)                | 1,129,133                  |
| Total Other Revenue                | 931,904,200            | 310,634,733         | 103,865,464          | 33.4%                   | 206,769,269              | 1,028,929,000            | 342,976,333           | 47,473,280               | 105,177,589            | 30.7%                     | 237,798,744                | 1,312,125                  |
| Transfers From Other Funds & Units | 23,111,800             | 7,703,933           | 6,480,519            | 84.1%                   | 1,223,414                | 34,783,500               | 11,594,500            | 3,710,402                | 10,486,412             | 90.4%                     | 1,108,088                  | 4,005,893                  |
| TOTAL REVENUE & TRANSFERS          | 1,135,078,000          | 378,359,333         | 144,079,439          | 38.1%                   | 234,279,894              | 1,271,568,900            | 423,856,300           | 68,516,010               | 146,069,745            | 34.5%                     | 277,786,555                | 1,990,306                  |

### GSD Expenditures Summary FY22-23 as of October 2022

## All Departments USD General

| Groups                                      | Prior Annual<br>Budget   | Prior YTD<br>Budget    | Prior YTD<br>Actuals   | Prior YTD<br>Variance % | Prior YTD<br>Variance \$ | Current Annual<br>Budget | Current YTD<br>Budget  | Current Month<br>Actuals | Current YTD<br>Actuals | Current YTD<br>Variance % | Current YTD<br>Variance \$ | FY23-FY22<br>Act. Variance |
|---------------------------------------------|--------------------------|------------------------|------------------------|-------------------------|--------------------------|--------------------------|------------------------|--------------------------|------------------------|---------------------------|----------------------------|----------------------------|
| EXPENSES & TRANSFERS:                       |                          |                        |                        |                         |                          |                          |                        |                          |                        |                           |                            |                            |
| Salaries:                                   |                          |                        |                        |                         |                          |                          |                        |                          |                        |                           |                            |                            |
| Regular Pay                                 | 53,993,500               | 17,997,833             | 11,789,876             | 65.5%                   | 6,207,957                | 59,959,500               | 19,986,500             | 2,981,878                | 12,162,390             | 60.9%                     | 7,824,110                  | 372,514                    |
| Overtime<br>All Other Salary Codes          | 2,381,200<br>(1,500,400) | 793,733<br>(500,133)   | 1,205,475<br>5,574,529 | 151.9%<br>-1114.6%      | (411,742)<br>(6,074,662) | 3,260,900<br>1,719,800   | 1,086,967<br>573,267   | 132,797<br>1,906,310     | 613,221<br>6,232,416   | 56.4%<br>1087.2%          | 473,746<br>(5,659,149)     | (592,254)<br>657,887       |
|                                             | (1,000,100)              | (000,100)              | 0,07 1,020             | 1111.070                | (0,071,002)              | 1,7 10,000               | 010,201                | 1,000,010                | 0,202,110              | 1001.270                  | (0,000,110)                | 001,001                    |
| Total Salaries                              | 54,874,300               | 18,291,433             | 18,569,880             | 101.5%                  | (278,447)                | 64,940,200               | 21,646,733             | 5,020,985                | 19,008,027             | 87.8%                     | 2,638,706                  | 438,147                    |
| Fringes                                     | 24,703,500               | 8,234,500              | 7,520,815              | 91.3%                   | 713,685                  | 27,116,500               | 9,038,833              | 1,975,400                | 7,669,793              | 84.9%                     | 1,369,040                  | 148,978                    |
| Other Expenses:                             |                          |                        |                        |                         |                          |                          |                        |                          |                        |                           |                            |                            |
| Utilities                                   | 8,093,200                | 2,697,733              | 2,099,005              | 77.8%                   | 598,728                  | 8,404,500                | 2,801,500              | 780,338                  | 2,431,800              | 86.8%                     | 369,700                    | 332,795                    |
| Professional & Purchased Services           | 15,000                   | 5,000                  | -                      | 0.0%                    | 5,000                    | 15,000                   | 5,000                  | -                        | -                      | 0.0%                      | 5,000                      | -                          |
| Travel, Tuition & Dues                      | 11,100                   | 3,700                  | 180                    | 4.9%                    | 3,520                    | 11,400                   | 3,800                  | 60                       | 220                    | 5.8%                      | 3,580                      | 40                         |
| Communications                              | 87,900                   | 29,300                 | 22,386                 | 76.4%                   | 6,914                    | 88,100                   | 29,367                 | 3,706                    | 12,739                 | 43.4%                     | 16,628                     | (9,647)                    |
| Repairs & Maintenance Services              | 54,000                   | 18,000                 | 6,306                  | 35.0%                   | 11,694<br>0              | 54,000                   | 18,000                 | 1,488                    | 31,502                 | 175.0%                    | (13,502)                   | 25,196                     |
| Internal Service Fees<br>All Other Expenses | 6,011,800<br>7,092,700   | 2,003,933<br>2,364,233 | 2,003,933<br>192,316   | 100.0%<br>8.1%          | 2,171,917                | 6,644,700<br>4,206,000   | 2,214,900<br>1,402,000 | 553,725<br>134,695       | 2,214,900<br>760,520   | 100.0%<br>54.2%           | -<br>641,480               | 210,967<br>568,204         |
| All Other Expenses                          | 1,032,100                | 2,304,233              | 192,510                | 0.170                   | 2,171,317                | 4,200,000                | 1,402,000              | 104,095                  | 700,520                | 54.270                    | 041,400                    | 500,204                    |
| Total Other Expenses                        | 21,365,700               | 7,121,900              | 4,324,126              | 60.7%                   | 2,797,774                | 19,423,700               | 6,474,567              | 1,474,012                | 5,451,681              | 84.2%                     | 1,022,886                  | 1,127,555                  |
| Transfers to Other Funds & Units            | 44,942,600               | 14,980,867             | 6,322,427              | 42.2%                   | 8,658,440                | 51,060,200               | 17,020,067             | 8,588,164                | 21,170,155             | 124.4%                    | (4,150,088)                | 14,847,728                 |
| TOTAL EXPENSES & TRANSFERS                  | 145,886,100              | 48,628,700             | 36,737,248             | 75.5%                   | 11,891,452               | 162,540,600              | 54,180,200             | 17,058,561               | 53,299,656             | 98.4%                     | 880,544                    | 16,562,408                 |
| REVENUES & TRANSFERS:                       |                          |                        |                        |                         |                          |                          |                        |                          |                        |                           |                            |                            |
| Charges, Commissions & Fees                 | 106,000                  | 35,333                 | 49,356                 | 139.7%                  | (14,023)                 | 100,000                  | 33,333                 | 9,709                    | 48,481                 | 145.4%                    | (15,148)                   | (875)                      |
| Other Governments & Agencies:               |                          |                        |                        |                         |                          |                          |                        |                          |                        |                           |                            |                            |
| Federal Direct                              | -                        | -                      | -                      | 0.0%                    | -                        | -                        | -                      | -                        | -                      | 0.0%                      | -                          | -                          |
| Fed Through State Pass-Through              | -                        | -                      | -                      | 0.0%                    | -                        | -                        | -                      | -                        | -                      | 0.0%                      | -                          | -                          |
| Fed Through Other Pass-Through              | -                        | -                      | -                      | 0.0%                    | -                        | -                        | -                      | -                        | -                      | 0.0%                      | -                          | -                          |
| State Direct<br>Other Government & Agencies | 522,600                  | 174,200                | -                      | 0.0%<br>0.0%            | 174,200                  | 710,600                  | 236,867                | -                        | -                      | 0.0%<br>0.0%              | 236,867                    | -                          |
| Other Government & Agencies                 |                          | -                      | -                      | 0.076                   | -                        | -                        | -                      | -                        | -                      | 0.070                     | -                          |                            |
| Total Other Governments & Agencies          | 522,600                  | 174,200                | -                      | 0.0%                    | 174,200                  | 710,600                  | 236,867                | -                        | -                      | 0.0%                      | 236,867                    | -                          |
| Other Revenue:                              |                          |                        |                        |                         |                          |                          |                        |                          |                        |                           |                            |                            |
| Property Taxes                              | 131,050,500              | 43,683,500             | 5,005,882              | 11.5%                   | 38,677,618               | 140,472,200              | 46,824,067             | 3,605,552                | 6,436,304              | 13.7%                     | 40,387,763                 | 1,430,422                  |
| Local Option Sales Tax                      | -                        | -                      | -                      | 0.0%                    | - 30,077,010             | -                        |                        | 5,005,552                | 0,400,004              | 0.0%                      | +0,307,703                 | -                          |
| Other Tax, Licences & Permits               | 9,152,900                | 3,050,967              | 2,461,770              | 80.7%                   | 589,197                  | 19,429,800               | 6,476,600              | 1,711,320                | 3,477,036              | 53.7%                     | 2,999,564                  | 1,015,266                  |
| Fines, Forfeits & Penalties                 | -                        | -                      | -                      | 0.0%                    | -                        | -                        | -                      | -                        | -                      | 0.0%                      | -                          | -                          |
| Compensation from Property                  | -                        | -                      | -                      | 0.0%                    | -                        | -                        | -                      | -                        | -                      | 0.0%                      | -                          | -                          |
| Miscellaneous Revenue                       | -                        | -                      | 395                    | 100.0%                  | (395)                    | -                        | -                      | (11,155)                 | 30,444                 | 100.0%                    | (30,444)                   | 30,049                     |
| Total Other Revenue                         | 140,203,400              | 46,734,467             | 7,468,047              | 16.0%                   | 39,266,420               | 159,902,000              | 53,300,667             | 5,305,717                | 9,943,784              | 18.7%                     | 43,356,883                 | 2,475,737                  |
| Transfers From Other Funds & Units          |                          | -                      | -                      | 0.0%                    | -                        | -                        | -                      | -                        | -                      | 0.0%                      | -                          |                            |
| TOTAL REVENUE & TRANSFERS                   | 140,832,000              | 46,944,000             | 7,517,403              | 16.0%                   | 39,426,597               | 160,712,600              | 53,570,867             | 5,315,426                | 9,992,265              | 18.7%                     | 43,578,602                 | 2,474,862                  |

### USD Expenditures Summary FY22-23 as of October 2022