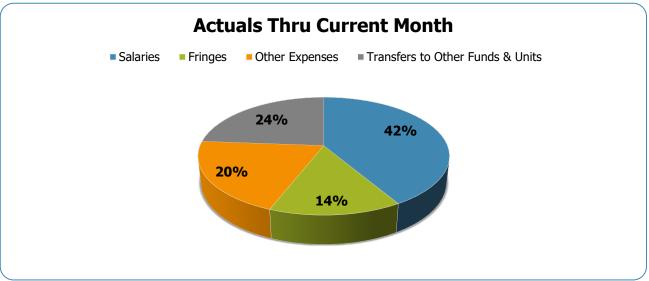

## All Departments USD General

| Groups                                      | Prior Annual<br>Budget   | Prior YTD<br>Budget    | Prior YTD<br>Actuals   | Prior YTD<br>Variance % | Prior YTD<br>Variance \$ | Current Annual<br>Budget | Current YTD<br>Budget  | Current Month<br>Actuals | Current YTD<br>Actuals | Current YTD<br>Variance % | Current YTD<br>Variance \$ | FY23-FY22<br>Act. Variance |
|---------------------------------------------|--------------------------|------------------------|------------------------|-------------------------|--------------------------|--------------------------|------------------------|--------------------------|------------------------|---------------------------|----------------------------|----------------------------|
| EXPENSES & TRANSFERS:                       |                          |                        |                        |                         |                          |                          |                        |                          |                        |                           |                            |                            |
| Salaries:                                   |                          |                        |                        |                         |                          |                          |                        |                          |                        |                           |                            |                            |
| Regular Pay                                 | 53,993,500               | 17,997,833             | 11,789,876             | 65.5%                   | 6,207,957                | 59,959,500               | 19,986,500             | 2,981,878                | 12,162,390             | 60.9%                     | 7,824,110                  | 372,514                    |
| Overtime<br>All Other Salary Codes          | 2,381,200<br>(1,500,400) | 793,733<br>(500,133)   | 1,205,475<br>5,574,529 | 151.9%<br>-1114.6%      | (411,742)<br>(6,074,662) | 3,260,900<br>1,719,800   | 1,086,967<br>573,267   | 132,797<br>1,906,310     | 613,221<br>6,232,416   | 56.4%<br>1087.2%          | 473,746<br>(5,659,149)     | (592,254)<br>657,887       |
|                                             | (1,000,100)              | (000,100)              | 0,07 1,020             | 1111.070                | (0,071,002)              | 1,7 10,000               | 010,201                | 1,000,010                | 0,202,110              | 1001.270                  | (0,000,110)                | 001,001                    |
| Total Salaries                              | 54,874,300               | 18,291,433             | 18,569,880             | 101.5%                  | (278,447)                | 64,940,200               | 21,646,733             | 5,020,985                | 19,008,027             | 87.8%                     | 2,638,706                  | 438,147                    |
| Fringes                                     | 24,703,500               | 8,234,500              | 7,520,815              | 91.3%                   | 713,685                  | 27,116,500               | 9,038,833              | 1,975,400                | 7,669,793              | 84.9%                     | 1,369,040                  | 148,978                    |
| Other Expenses:                             |                          |                        |                        |                         |                          |                          |                        |                          |                        |                           |                            |                            |
| Utilities                                   | 8,093,200                | 2,697,733              | 2,099,005              | 77.8%                   | 598,728                  | 8,404,500                | 2,801,500              | 780,338                  | 2,431,800              | 86.8%                     | 369,700                    | 332,795                    |
| Professional & Purchased Services           | 15,000                   | 5,000                  | -                      | 0.0%                    | 5,000                    | 15,000                   | 5,000                  | -                        | -                      | 0.0%                      | 5,000                      | -                          |
| Travel, Tuition & Dues                      | 11,100                   | 3,700                  | 180                    | 4.9%                    | 3,520                    | 11,400                   | 3,800                  | 60                       | 220                    | 5.8%                      | 3,580                      | 40                         |
| Communications                              | 87,900                   | 29,300                 | 22,386                 | 76.4%                   | 6,914                    | 88,100                   | 29,367                 | 3,706                    | 12,739                 | 43.4%                     | 16,628                     | (9,647)                    |
| Repairs & Maintenance Services              | 54,000                   | 18,000                 | 6,306                  | 35.0%                   | 11,694<br>0              | 54,000                   | 18,000                 | 1,488                    | 31,502                 | 175.0%                    | (13,502)                   | 25,196                     |
| Internal Service Fees<br>All Other Expenses | 6,011,800<br>7,092,700   | 2,003,933<br>2,364,233 | 2,003,933<br>192,316   | 100.0%<br>8.1%          | 2,171,917                | 6,644,700<br>4,206,000   | 2,214,900<br>1,402,000 | 553,725<br>134,695       | 2,214,900<br>760,520   | 100.0%<br>54.2%           | -<br>641,480               | 210,967<br>568,204         |
| All Other Expenses                          | 1,032,100                | 2,304,233              | 192,510                | 0.170                   | 2,171,317                | 4,200,000                | 1,402,000              | 104,095                  | 700,520                | 54.270                    | 041,400                    | 500,204                    |
| Total Other Expenses                        | 21,365,700               | 7,121,900              | 4,324,126              | 60.7%                   | 2,797,774                | 19,423,700               | 6,474,567              | 1,474,012                | 5,451,681              | 84.2%                     | 1,022,886                  | 1,127,555                  |
| Transfers to Other Funds & Units            | 44,942,600               | 14,980,867             | 6,322,427              | 42.2%                   | 8,658,440                | 51,060,200               | 17,020,067             | 8,588,164                | 21,170,155             | 124.4%                    | (4,150,088)                | 14,847,728                 |
| TOTAL EXPENSES & TRANSFERS                  | 145,886,100              | 48,628,700             | 36,737,248             | 75.5%                   | 11,891,452               | 162,540,600              | 54,180,200             | 17,058,561               | 53,299,656             | 98.4%                     | 880,544                    | 16,562,408                 |
| REVENUES & TRANSFERS:                       |                          |                        |                        |                         |                          |                          |                        |                          |                        |                           |                            |                            |
| Charges, Commissions & Fees                 | 106,000                  | 35,333                 | 49,356                 | 139.7%                  | (14,023)                 | 100,000                  | 33,333                 | 9,709                    | 48,481                 | 145.4%                    | (15,148)                   | (875)                      |
| Other Governments & Agencies:               |                          |                        |                        |                         |                          |                          |                        |                          |                        |                           |                            |                            |
| Federal Direct                              | -                        | -                      | -                      | 0.0%                    | -                        | -                        | -                      | -                        | -                      | 0.0%                      | -                          | -                          |
| Fed Through State Pass-Through              | -                        | -                      | -                      | 0.0%                    | -                        | -                        | -                      | -                        | -                      | 0.0%                      | -                          | -                          |
| Fed Through Other Pass-Through              | -                        | -                      | -                      | 0.0%                    | -                        | -                        | -                      | -                        | -                      | 0.0%                      | -                          | -                          |
| State Direct<br>Other Government & Agencies | 522,600                  | 174,200                | -                      | 0.0%<br>0.0%            | 174,200                  | 710,600                  | 236,867                | -                        | -                      | 0.0%<br>0.0%              | 236,867                    | -                          |
| Other Government & Agencies                 |                          | -                      | -                      | 0.076                   | -                        | -                        | -                      | -                        | -                      | 0.070                     | -                          |                            |
| Total Other Governments & Agencies          | 522,600                  | 174,200                | -                      | 0.0%                    | 174,200                  | 710,600                  | 236,867                | -                        | -                      | 0.0%                      | 236,867                    | -                          |
| Other Revenue:                              |                          |                        |                        |                         |                          |                          |                        |                          |                        |                           |                            |                            |
| Property Taxes                              | 131,050,500              | 43,683,500             | 5,005,882              | 11.5%                   | 38,677,618               | 140,472,200              | 46,824,067             | 3,605,552                | 6,436,304              | 13.7%                     | 40,387,763                 | 1,430,422                  |
| Local Option Sales Tax                      | -                        | -                      | -                      | 0.0%                    | - 30,077,010             | -                        |                        | 5,005,552                | 0,400,004              | 0.0%                      | +0,307,703                 | -                          |
| Other Tax, Licences & Permits               | 9,152,900                | 3,050,967              | 2,461,770              | 80.7%                   | 589,197                  | 19,429,800               | 6,476,600              | 1,711,320                | 3,477,036              | 53.7%                     | 2,999,564                  | 1,015,266                  |
| Fines, Forfeits & Penalties                 | -                        | -                      | -                      | 0.0%                    | -                        | -                        | -                      | -                        | -                      | 0.0%                      | -                          | -                          |
| Compensation from Property                  | -                        | -                      | -                      | 0.0%                    | -                        | -                        | -                      | -                        | -                      | 0.0%                      | -                          | -                          |
| Miscellaneous Revenue                       | -                        | -                      | 395                    | 100.0%                  | (395)                    | -                        | -                      | (11,155)                 | 30,444                 | 100.0%                    | (30,444)                   | 30,049                     |
| Total Other Revenue                         | 140,203,400              | 46,734,467             | 7,468,047              | 16.0%                   | 39,266,420               | 159,902,000              | 53,300,667             | 5,305,717                | 9,943,784              | 18.7%                     | 43,356,883                 | 2,475,737                  |
| Transfers From Other Funds & Units          |                          | -                      | -                      | 0.0%                    | -                        | -                        | -                      | -                        | -                      | 0.0%                      | -                          |                            |
| TOTAL REVENUE & TRANSFERS                   | 140,832,000              | 46,944,000             | 7,517,403              | 16.0%                   | 39,426,597               | 160,712,600              | 53,570,867             | 5,315,426                | 9,992,265              | 18.7%                     | 43,578,602                 | 2,474,862                  |

### USD Expenditures Summary FY22-23 as of October 2022