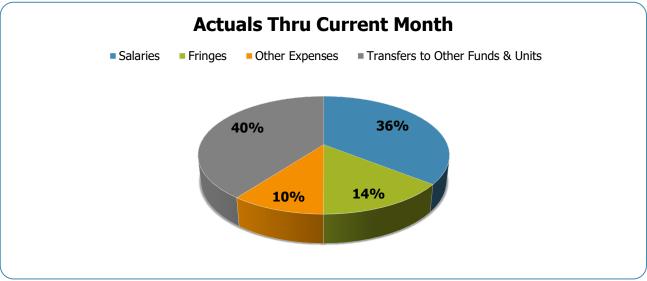

### All Departments GSD General

| Groups                             | Prior Annual<br>Budget | Prior YTD<br>Budget | Prior YTD<br>Actuals | Prior YTD<br>Variance % | Prior YTD<br>Variance \$ | Current Annual<br>Budget | Current YTD<br>Budget | Current Month<br>Actuals | Current YTD<br>Actuals | Current YTD<br>Variance % | Current YTD<br>Variance \$ | FY23-FY22<br>Act. Variance |
|------------------------------------|------------------------|---------------------|----------------------|-------------------------|--------------------------|--------------------------|-----------------------|--------------------------|------------------------|---------------------------|----------------------------|----------------------------|
| EXPENSES & TRANSFERS:              |                        |                     |                      |                         |                          |                          |                       |                          |                        |                           |                            |                            |
| Salaries:                          |                        |                     |                      |                         |                          |                          |                       |                          |                        |                           |                            |                            |
| Regular Pay                        | 432,499,500            | 144,166,500         | 111,564,637          | 77.4%                   | 32,601,863               | 471,406,600              | 157,135,533           | 29,757,776               | 126,019,949            | 80.2%                     | 31,115,584                 | 14,455,312                 |
| Overtime                           | 11,657,000             | 3,885,667           | 7,915,475            | 203.7%                  | (4,029,808)              | 12,844,700               | 4,281,567             | 1,605,410                | 7,364,523              | 172.0%                    | (3,082,956)                | (550,952)                  |
| All Other Salary Codes             | 22,881,800             | 7,627,267           | 26,055,850           | 341.6%                  | (18,428,583)             | 51,054,900               | 17,018,300            | 8,158,446                | 27,322,259             | 160.5%                    | (10,303,959)               | 1,266,409                  |
| Total Salaries                     | 467,038,300            | 155,679,433         | 145,535,962          | 93.5%                   | 10,143,471               | 535,306,200              | 178,435,400           | 39,521,632               | 160,706,731            | 90.1%                     | 17,728,669                 | 15,170,769                 |
| Fringes                            | 238,199,700            | 79,399,900          | 72,917,118           | 91.8%                   | 6,482,782                | 265,425,400              | 88,475,133            | 18,477,956               | 76,014,057             | 85.9%                     | 12,461,076                 | 3,096,939                  |
| Other Expenses:                    |                        |                     |                      |                         |                          |                          |                       |                          |                        |                           |                            |                            |
| Utilities                          | 18,489,600             | 6,163,200           | 6,527,461            | 105.9%                  | (364,261)                | 19,875,100               | 6,625,033             | 1,686,037                | 7,424,983              | 112.1%                    | (799,950)                  | 897,522                    |
| Professional & Purchased Services  | 78,644,300             | 26,214,767          | 22,416,994           | 85.5%                   | 3,797,773                | 94,453,600               | 31,484,533            | 6,555,059                | 26,077,339             | 82.8%                     | 5,407,194                  | 3,660,345                  |
| Travel, Tuition & Dues             | 2,799,400              | 933,133             | 675,125              | 72.4%                   | 258,008                  | 3,620,600                | 1,206,867             | 319,748                  | 1,198,083              | 99.3%                     | 8,784                      | 522,958                    |
| Communications                     | 8,767,900              | 2,922,633           | 2,427,592            | 83.1%                   | 495,041                  | 9,760,500                | 3,253,500             | 1,232,929                | 3,559,968              | 109.4%                    | (306,468)                  | 1,132,376                  |
| Repairs & Maintenance Services     | 11,714,500             | 3,904,833           | 3,157,673            | 80.9%                   | 747,160                  | 17,236,300               | 5,745,433             | 1,348,661                | 4,628,342              | 80.6%                     | 1,117,091                  | 1,470,669                  |
| Internal Service Fees              | 38,319,200             | 12,773,067          | 12,650,634           | 99.0%                   | 122,433                  | 42,496,100               | 14,165,367            | 3,556,604                | 14,208,952             | 100.3%                    | (43,585)                   | 1,558,318                  |
| All Other Expenses                 | 173,373,600            | 57,791,200          | 48,782,880           | 84.4%                   | 9,008,320                | 189,578,200              | 63,192,733            | 21,584,752               | 74,969,757             | 118.6%                    | (11,777,024)               | 26,186,877                 |
| Total Other Expenses               | 332,108,500            | 110,702,833         | 96,638,359           | 87.3%                   | 14,064,474               | 377,020,400              | 125,673,467           | 36,283,790               | 132,067,424            | 105.1%                    | (6,393,957)                | 35,429,065                 |
| Transfers to Other Funds & Units   | 162,505,300            | 54,168,433          | 25,695,819           | 47.4%                   | 28,472,614               | 138,389,900              | 46,129,967            | 17,796,895               | 32,600,467             | 70.7%                     | 13,529,500                 | 6,904,648                  |
| TOTAL EXPENSES & TRANSFERS         | 1,199,851,800          | 399,950,600         | 340,787,258          | 85.2%                   | 59,163,342               | 1,316,141,900            | 438,713,967           | 112,080,273              | 401,388,679            | 91.5%                     | 37,325,288                 | 60,601,421                 |
| REVENUES & TRANSFERS:              |                        |                     |                      |                         |                          |                          |                       |                          |                        |                           |                            |                            |
| Charges, Commissions & Fees        | 56,124,600             | 18,708,200          | 15,006,587           | 80.2%                   | 3,701,613                | 63,562,300               | 21,187,433            | 4,332,130                | 16,280,619             | 76.8%                     | 4,906,814                  | 1,274,032                  |
| Other Governments & Agencies:      |                        |                     |                      |                         |                          |                          |                       |                          |                        |                           |                            |                            |
| Federal Direct                     | 3,248,700              | 1,082,900           | 145,597              | 13.4%                   | 937,303                  | 3,208,200                | 1,069,400             | 138,700                  | (583)                  | -0.1%                     | 1,069,983                  | (146,180)                  |
| Fed Through State Pass-Through     | 3,078,300              | 1,026,100           | 1,372,202            | 133.7%                  | (346,102)                | 4,153,900                | 1,384,633             | 362,572                  | 849,779                | 61.4%                     | 534,854                    | (522,423)                  |
| Fed Through Other Pass-Through     | 7,200,000              | 2,400,000           | 1,478,482            | 61.6%                   | 921,518                  | 7,585,600                | 2,528,533             | 807,882                  | 1,638,274              | 64.8%                     | 890,259                    | 159,792                    |
| State Direct                       | 103,264,100            | 34,421,367          | 13,537,908           | 39.3%                   | 20,883,459               | 122,271,700              | 40,757,233            | 11,091,289               | 9,292,477              | 22.8%                     | 31,464,756                 | (4,245,431)                |
| Other Government & Agencies        | 7,146,300              | 2,382,100           | 2,192,680            | 92.0%                   | 189,420                  | 7,074,700                | 2,358,233             | 599,755                  | 2,345,178              | 99.4%                     | 13,055                     | 152,498                    |
| Total Other Governments & Agencies | 123,937,400            | 41,312,467          | 18,726,869           | 45.3%                   | 22,585,598               | 144,294,100              | 48,098,033            | 13,000,198               | 14,125,125             | 29.4%                     | 33,972,908                 | (4,601,744)                |
| Other Revenue:                     |                        |                     |                      |                         |                          |                          |                       |                          |                        |                           |                            |                            |
| Property Taxes                     | 621,435,200            | 207,145,067         | 31,191,655           | 15.1%                   | 175,953,412              | 670,621,800              | 223,540,600           | 18,544,160               | 31,149,545             | 13.9%                     | 192,391,055                | (42,110)                   |
| Local Option Sales Tax             | 161,049,600            | 53,683,200          | 34,298,248           | 63.9%                   | 19,384,952               | 209,383,100              | 69,794,367            | 19,429,834               | 37,806,626             | 54.2%                     | 31,987,741                 | 3,508,378                  |
| Other Tax, Licences & Permits      | 142,965,000            | 47,655,000          | 36,560,022           | 76.7%                   | 11,094,978               | 143,812,000              | 47,937,333            | 8,764,639                | 33,429,531             | 69.7%                     | 14,507,802                 | (3,130,491)                |
| Fines, Forfeits & Penalties        | 4,744,200              | 1,581,400           | 1,291,595            | 81.7%                   | 289,805                  | 4,134,000                | 1,378,000             | 318,497                  | 1,182,011              | 85.8%                     | 195,989                    | (109,584)                  |
| Compensation from Property         | 698,500                | 232,833             | 246,527              | 105.9%                  | (13,694)                 | 365,000                  | 121,667               | 20,664                   | 203,326                | 167.1%                    | (81,659)                   | (43,201)                   |
| Miscellaneous Revenue              | 1,011,700              | 337,233             | 277,417              | 82.3%                   | 59,816                   | 613,100                  | 204,367               | 395,486                  | 1,406,550              | 688.2%                    | (1,202,183)                | 1,129,133                  |
| Total Other Revenue                | 931,904,200            | 310,634,733         | 103,865,464          | 33.4%                   | 206,769,269              | 1,028,929,000            | 342,976,333           | 47,473,280               | 105,177,589            | 30.7%                     | 237,798,744                | 1,312,125                  |
| Transfers From Other Funds & Units | 23,111,800             | 7,703,933           | 6,480,519            | 84.1%                   | 1,223,414                | 34,783,500               | 11,594,500            | 3,710,402                | 10,486,412             | 90.4%                     | 1,108,088                  | 4,005,893                  |
| TOTAL REVENUE & TRANSFERS          | 1,135,078,000          | 378,359,333         | 144,079,439          | 38.1%                   | 234,279,894              | 1,271,568,900            | 423,856,300           | 68,516,010               | 146,069,745            | 34.5%                     | 277,786,555                | 1,990,306                  |

### GSD Expenditures Summary FY22-23 as of October 2022