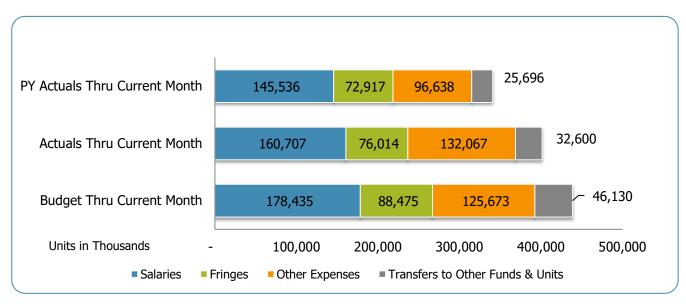

### All Departments GSD General

| Groups                             | Prior Annual<br>Budget | Prior YTD<br>Budget | Prior YTD<br>Actuals | Prior YTD<br>Variance % | Prior YTD<br>Variance \$ | Current Annual<br>Budget | Current YTD<br>Budget | Current Month<br>Actuals | Current YTD<br>Actuals | Current YTD<br>Variance % | Current YTD<br>Variance \$ | FY23-FY22<br>Act. Variance |
|------------------------------------|------------------------|---------------------|----------------------|-------------------------|--------------------------|--------------------------|-----------------------|--------------------------|------------------------|---------------------------|----------------------------|----------------------------|
| EXPENSES & TRANSFERS:              |                        |                     |                      |                         |                          |                          |                       |                          |                        |                           |                            |                            |
| Salaries:                          |                        |                     |                      |                         |                          |                          |                       |                          |                        |                           |                            |                            |
| Regular Pay                        | 432,499,500            | 144,166,500         | 111,564,637          | 77.4%                   | 32,601,863               | 471,406,600              | 157,135,533           | 29,757,776               | 126,019,949            | 80.2%                     | 31,115,584                 | 14,455,312                 |
| Overtime                           | 11,657,000             | 3,885,667           | 7,915,475            | 203.7%                  | (4,029,808)              | 12,844,700               | 4,281,567             | 1,605,410                | 7,364,523              | 172.0%                    | (3,082,956)                | (550,952)                  |
| All Other Salary Codes             | 22,881,800             | 7,627,267           | 26,055,850           | 341.6%                  | (18,428,583)             | 51,054,900               | 17,018,300            | 8,158,446                | 27,322,259             | 160.5%                    | (10,303,959)               | 1,266,409                  |
| Total Salaries                     | 467,038,300            | 155,679,433         | 145,535,962          | 93.5%                   | 10,143,471               | 535,306,200              | 178,435,400           | 39,521,632               | 160,706,731            | 90.1%                     | 17,728,669                 | 15,170,769                 |
| Fringes                            | 238,199,700            | 79,399,900          | 72,917,118           | 91.8%                   | 6,482,782                | 265,425,400              | 88,475,133            | 18,477,956               | 76,014,057             | 85.9%                     | 12,461,076                 | 3,096,939                  |
| Other Expenses:                    |                        |                     |                      |                         |                          |                          |                       |                          |                        |                           |                            |                            |
| Utilities                          | 18,489,600             | 6,163,200           | 6,527,461            | 105.9%                  | (364,261)                | 19,875,100               | 6,625,033             | 1,686,037                | 7,424,983              | 112.1%                    | (799,950)                  | 897,522                    |
| Professional & Purchased Services  | 78,644,300             | 26,214,767          | 22,416,994           | 85.5%                   | 3,797,773                | 94,453,600               | 31,484,533            | 6,555,059                | 26,077,339             | 82.8%                     | 5,407,194                  | 3,660,345                  |
| Travel, Tuition & Dues             | 2,799,400              | 933,133             | 675,125              | 72.4%                   | 258,008                  | 3,620,600                | 1,206,867             | 319,748                  | 1,198,083              | 99.3%                     | 8,784                      | 522,958                    |
| Communications                     | 8,767,900              | 2,922,633           | 2,427,592            | 83.1%                   | 495,041                  | 9,760,500                | 3,253,500             | 1,232,929                | 3,559,968              | 109.4%                    | (306,468)                  | 1,132,376                  |
| Repairs & Maintenance Services     | 11,714,500             | 3,904,833           | 3,157,673            | 80.9%                   | 747,160                  | 17,236,300               | 5,745,433             | 1,348,661                | 4,628,342              | 80.6%                     | 1,117,091                  | 1,470,669                  |
| Internal Service Fees              | 38,319,200             | 12,773,067          | 12,650,634           | 99.0%                   | 122,433                  | 42,496,100               | 14,165,367            | 3,556,604                | 14,208,952             | 100.3%                    | (43,585)                   | 1,558,318                  |
| All Other Expenses                 | 173,373,600            | 57,791,200          | 48,782,880           | 84.4%                   | 9,008,320                | 189,578,200              | 63,192,733            | 21,584,752               | 74,969,757             | 118.6%                    | (11,777,024)               | 26,186,877                 |
| Total Other Expenses               | 332,108,500            | 110,702,833         | 96,638,359           | 87.3%                   | 14,064,474               | 377,020,400              | 125,673,467           | 36,283,790               | 132,067,424            | 105.1%                    | (6,393,957)                | 35,429,065                 |
| Transfers to Other Funds & Units   | 162,505,300            | 54,168,433          | 25,695,819           | 47.4%                   | 28,472,614               | 138,389,900              | 46,129,967            | 17,796,895               | 32,600,467             | 70.7%                     | 13,529,500                 | 6,904,648                  |
| TOTAL EXPENSES & TRANSFERS         | 1,199,851,800          | 399,950,600         | 340,787,258          | 85.2%                   | 59,163,342               | 1,316,141,900            | 438,713,967           | 112,080,273              | 401,388,679            | 91.5%                     | 37,325,288                 | 60,601,421                 |
| REVENUES & TRANSFERS:              |                        |                     |                      |                         |                          |                          |                       |                          |                        |                           |                            |                            |
| Charges, Commissions & Fees        | 56,124,600             | 18,708,200          | 15,006,587           | 80.2%                   | 3,701,613                | 63,562,300               | 21,187,433            | 4,332,130                | 16,280,619             | 76.8%                     | 4,906,814                  | 1,274,032                  |
| Other Governments & Agencies:      |                        |                     |                      |                         |                          |                          |                       |                          |                        |                           |                            |                            |
| Federal Direct                     | 3,248,700              | 1,082,900           | 145,597              | 13.4%                   | 937,303                  | 3,208,200                | 1,069,400             | 138,700                  | (583)                  | -0.1%                     | 1,069,983                  | (146,180)                  |
| Fed Through State Pass-Through     | 3,078,300              | 1,026,100           | 1,372,202            | 133.7%                  | (346,102)                | 4,153,900                | 1,384,633             | 362,572                  | 849,779                | 61.4%                     | 534,854                    | (522,423)                  |
| Fed Through Other Pass-Through     | 7,200,000              | 2,400,000           | 1,478,482            | 61.6%                   | 921,518                  | 7,585,600                | 2,528,533             | 807,882                  | 1,638,274              | 64.8%                     | 890,259                    | 159,792                    |
| State Direct                       | 103,264,100            | 34,421,367          | 13,537,908           | 39.3%                   | 20,883,459               | 122,271,700              | 40,757,233            | 11,091,289               | 9,292,477              | 22.8%                     | 31,464,756                 | (4,245,431)                |
| Other Government & Agencies        | 7,146,300              | 2,382,100           | 2,192,680            | 92.0%                   | 189,420                  | 7,074,700                | 2,358,233             | 599,755                  | 2,345,178              | 99.4%                     | 13,055                     | 152,498                    |
| Total Other Governments & Agencies | 123,937,400            | 41,312,467          | 18,726,869           | 45.3%                   | 22,585,598               | 144,294,100              | 48,098,033            | 13,000,198               | 14,125,125             | 29.4%                     | 33,972,908                 | (4,601,744)                |
| Other Revenue:                     |                        |                     |                      |                         |                          |                          |                       |                          |                        |                           |                            |                            |
| Property Taxes                     | 621,435,200            | 207,145,067         | 31,191,655           | 15.1%                   | 175,953,412              | 670,621,800              | 223,540,600           | 18,544,160               | 31,149,545             | 13.9%                     | 192,391,055                | (42,110)                   |
| Local Option Sales Tax             | 161,049,600            | 53,683,200          | 34,298,248           | 63.9%                   | 19,384,952               | 209,383,100              | 69,794,367            | 19,429,834               | 37,806,626             | 54.2%                     | 31,987,741                 | 3,508,378                  |
| Other Tax, Licences & Permits      | 142,965,000            | 47,655,000          | 36,560,022           | 76.7%                   | 11,094,978               | 143,812,000              | 47,937,333            | 8,764,639                | 33,429,531             | 69.7%                     | 14,507,802                 | (3,130,491)                |
| Fines, Forfeits & Penalties        | 4,744,200              | 1,581,400           | 1,291,595            | 81.7%                   | 289,805                  | 4,134,000                | 1,378,000             | 318,497                  | 1,182,011              | 85.8%                     | 195,989                    | (109,584)                  |
| Compensation from Property         | 698,500                | 232,833             | 246,527              | 105.9%                  | (13,694)                 | 365,000                  | 121,667               | 20,664                   | 203,326                | 167.1%                    | (81,659)                   | (43,201)                   |
| Miscellaneous Revenue              | 1,011,700              | 337,233             | 277,417              | 82.3%                   | 59,816                   | 613,100                  | 204,367               | 395,486                  | 1,406,550              | 688.2%                    | (1,202,183)                | 1,129,133                  |
| Total Other Revenue                | 931,904,200            | 310,634,733         | 103,865,464          | 33.4%                   | 206,769,269              | 1,028,929,000            | 342,976,333           | 47,473,280               | 105,177,589            | 30.7%                     | 237,798,744                | 1,312,125                  |
| Transfers From Other Funds & Units | 23,111,800             | 7,703,933           | 6,480,519            | 84.1%                   | 1,223,414                | 34,783,500               | 11,594,500            | 3,710,402                | 10,486,412             | 90.4%                     | 1,108,088                  | 4,005,893                  |
| TOTAL REVENUE & TRANSFERS          | 1,135,078,000          | 378,359,333         | 144,079,439          | 38.1%                   | 234,279,894              | 1,271,568,900            | 423,856,300           | 68,516,010               | 146,069,745            | 34.5%                     | 277,786,555                | 1,990,306                  |

### GSD Expenditures Summary FY22-23 as of October 2022