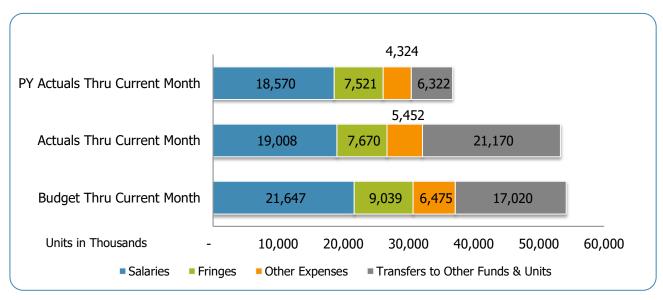

## All Departments USD General

| Groups                                      | Prior Annual<br>Budget   | Prior YTD<br>Budget    | Prior YTD<br>Actuals   | Prior YTD<br>Variance % | Prior YTD<br>Variance \$ | Current Annual<br>Budget | Current YTD<br>Budget  | Current Month<br>Actuals | Current YTD<br>Actuals | Current YTD<br>Variance % | Current YTD<br>Variance \$ | FY23-FY22<br>Act. Variance |
|---------------------------------------------|--------------------------|------------------------|------------------------|-------------------------|--------------------------|--------------------------|------------------------|--------------------------|------------------------|---------------------------|----------------------------|----------------------------|
| EXPENSES & TRANSFERS:                       |                          |                        |                        |                         |                          |                          |                        |                          |                        |                           |                            |                            |
| Salaries:                                   |                          |                        |                        |                         |                          |                          |                        |                          |                        |                           |                            |                            |
| Regular Pay                                 | 53,993,500               | 17,997,833             | 11,789,876             | 65.5%                   | 6,207,957                | 59,959,500               | 19,986,500             | 2,981,878                | 12,162,390             | 60.9%                     | 7,824,110                  | 372,514                    |
| Overtime<br>All Other Salary Codes          | 2,381,200<br>(1,500,400) | 793,733<br>(500,133)   | 1,205,475<br>5,574,529 | 151.9%<br>-1114.6%      | (411,742)<br>(6,074,662) | 3,260,900<br>1,719,800   | 1,086,967<br>573,267   | 132,797<br>1,906,310     | 613,221<br>6,232,416   | 56.4%<br>1087.2%          | 473,746<br>(5,659,149)     | (592,254)<br>657,887       |
|                                             | (1,000,100)              | (000,100)              | 0,07 1,020             | 1111.070                | (0,071,002)              | 1,7 10,000               | 010,201                | 1,000,010                | 0,202,110              | 1001.270                  | (0,000,110)                | 001,001                    |
| Total Salaries                              | 54,874,300               | 18,291,433             | 18,569,880             | 101.5%                  | (278,447)                | 64,940,200               | 21,646,733             | 5,020,985                | 19,008,027             | 87.8%                     | 2,638,706                  | 438,147                    |
| Fringes                                     | 24,703,500               | 8,234,500              | 7,520,815              | 91.3%                   | 713,685                  | 27,116,500               | 9,038,833              | 1,975,400                | 7,669,793              | 84.9%                     | 1,369,040                  | 148,978                    |
| Other Expenses:                             |                          |                        |                        |                         |                          |                          |                        |                          |                        |                           |                            |                            |
| Utilities                                   | 8,093,200                | 2,697,733              | 2,099,005              | 77.8%                   | 598,728                  | 8,404,500                | 2,801,500              | 780,338                  | 2,431,800              | 86.8%                     | 369,700                    | 332,795                    |
| Professional & Purchased Services           | 15,000                   | 5,000                  | -                      | 0.0%                    | 5,000                    | 15,000                   | 5,000                  | -                        | -                      | 0.0%                      | 5,000                      | -                          |
| Travel, Tuition & Dues                      | 11,100                   | 3,700                  | 180                    | 4.9%                    | 3,520                    | 11,400                   | 3,800                  | 60                       | 220                    | 5.8%                      | 3,580                      | 40                         |
| Communications                              | 87,900                   | 29,300                 | 22,386                 | 76.4%                   | 6,914                    | 88,100                   | 29,367                 | 3,706                    | 12,739                 | 43.4%                     | 16,628                     | (9,647)                    |
| Repairs & Maintenance Services              | 54,000                   | 18,000                 | 6,306                  | 35.0%                   | 11,694<br>0              | 54,000                   | 18,000                 | 1,488                    | 31,502                 | 175.0%                    | (13,502)                   | 25,196                     |
| Internal Service Fees<br>All Other Expenses | 6,011,800<br>7,092,700   | 2,003,933<br>2,364,233 | 2,003,933<br>192,316   | 100.0%<br>8.1%          | 2,171,917                | 6,644,700<br>4,206,000   | 2,214,900<br>1,402,000 | 553,725<br>134,695       | 2,214,900<br>760,520   | 100.0%<br>54.2%           | -<br>641,480               | 210,967<br>568,204         |
| All Other Expenses                          | 1,032,100                | 2,304,233              | 192,510                | 0.170                   | 2,171,317                | 4,200,000                | 1,402,000              | 104,095                  | 700,520                | 54.270                    | 041,400                    | 500,204                    |
| Total Other Expenses                        | 21,365,700               | 7,121,900              | 4,324,126              | 60.7%                   | 2,797,774                | 19,423,700               | 6,474,567              | 1,474,012                | 5,451,681              | 84.2%                     | 1,022,886                  | 1,127,555                  |
| Transfers to Other Funds & Units            | 44,942,600               | 14,980,867             | 6,322,427              | 42.2%                   | 8,658,440                | 51,060,200               | 17,020,067             | 8,588,164                | 21,170,155             | 124.4%                    | (4,150,088)                | 14,847,728                 |
| TOTAL EXPENSES & TRANSFERS                  | 145,886,100              | 48,628,700             | 36,737,248             | 75.5%                   | 11,891,452               | 162,540,600              | 54,180,200             | 17,058,561               | 53,299,656             | 98.4%                     | 880,544                    | 16,562,408                 |
| REVENUES & TRANSFERS:                       |                          |                        |                        |                         |                          |                          |                        |                          |                        |                           |                            |                            |
| Charges, Commissions & Fees                 | 106,000                  | 35,333                 | 49,356                 | 139.7%                  | (14,023)                 | 100,000                  | 33,333                 | 9,709                    | 48,481                 | 145.4%                    | (15,148)                   | (875)                      |
| Other Governments & Agencies:               |                          |                        |                        |                         |                          |                          |                        |                          |                        |                           |                            |                            |
| Federal Direct                              | -                        | -                      | -                      | 0.0%                    | -                        | -                        | -                      | -                        | -                      | 0.0%                      | -                          | -                          |
| Fed Through State Pass-Through              | -                        | -                      | -                      | 0.0%                    | -                        | -                        | -                      | -                        | -                      | 0.0%                      | -                          | -                          |
| Fed Through Other Pass-Through              | -                        | -                      | -                      | 0.0%                    | -                        | -                        | -                      | -                        | -                      | 0.0%                      | -                          | -                          |
| State Direct<br>Other Government & Agencies | 522,600                  | 174,200                | -                      | 0.0%<br>0.0%            | 174,200                  | 710,600                  | 236,867                | -                        | -                      | 0.0%<br>0.0%              | 236,867                    | -                          |
| Other Government & Agencies                 |                          | -                      | -                      | 0.076                   | -                        | -                        | -                      | -                        | -                      | 0.070                     | -                          |                            |
| Total Other Governments & Agencies          | 522,600                  | 174,200                | -                      | 0.0%                    | 174,200                  | 710,600                  | 236,867                | -                        | -                      | 0.0%                      | 236,867                    | -                          |
| Other Revenue:                              |                          |                        |                        |                         |                          |                          |                        |                          |                        |                           |                            |                            |
| Property Taxes                              | 131,050,500              | 43,683,500             | 5,005,882              | 11.5%                   | 38,677,618               | 140,472,200              | 46,824,067             | 3,605,552                | 6,436,304              | 13.7%                     | 40,387,763                 | 1,430,422                  |
| Local Option Sales Tax                      | -                        | -                      | -                      | 0.0%                    | - 30,077,010             | -                        |                        | 5,005,552                | 0,400,004              | 0.0%                      | +0,307,703                 | -                          |
| Other Tax, Licences & Permits               | 9,152,900                | 3,050,967              | 2,461,770              | 80.7%                   | 589,197                  | 19,429,800               | 6,476,600              | 1,711,320                | 3,477,036              | 53.7%                     | 2,999,564                  | 1,015,266                  |
| Fines, Forfeits & Penalties                 | -                        | -                      | -                      | 0.0%                    | -                        | -                        | -                      | -                        | -                      | 0.0%                      | -                          | -                          |
| Compensation from Property                  | -                        | -                      | -                      | 0.0%                    | -                        | -                        | -                      | -                        | -                      | 0.0%                      | -                          | -                          |
| Miscellaneous Revenue                       | -                        | -                      | 395                    | 100.0%                  | (395)                    | -                        | -                      | (11,155)                 | 30,444                 | 100.0%                    | (30,444)                   | 30,049                     |
| Total Other Revenue                         | 140,203,400              | 46,734,467             | 7,468,047              | 16.0%                   | 39,266,420               | 159,902,000              | 53,300,667             | 5,305,717                | 9,943,784              | 18.7%                     | 43,356,883                 | 2,475,737                  |
| Transfers From Other Funds & Units          |                          | -                      | -                      | 0.0%                    | -                        | -                        | -                      | -                        | -                      | 0.0%                      | -                          |                            |
| TOTAL REVENUE & TRANSFERS                   | 140,832,000              | 46,944,000             | 7,517,403              | 16.0%                   | 39,426,597               | 160,712,600              | 53,570,867             | 5,315,426                | 9,992,265              | 18.7%                     | 43,578,602                 | 2,474,862                  |

### USD Expenditures Summary FY22-23 as of October 2022