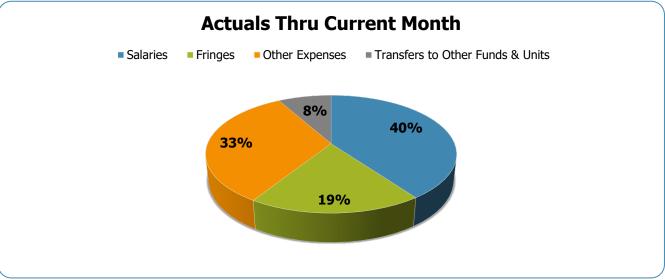

### All Departments GSD General

| Groups                             | Prior Annual<br>Budget | Prior YTD<br>Budget | Prior YTD<br>Actuals | Prior YTD<br>Variance % | Prior YTD<br>Variance \$ | Current Annual<br>Budget | Current YTD<br>Budget | Current Month<br>Actuals | Current YTD<br>Actuals | Current YTD<br>Variance % | Current YTD<br>Variance \$ | FY23-FY22<br>Act. Variance |
|------------------------------------|------------------------|---------------------|----------------------|-------------------------|--------------------------|--------------------------|-----------------------|--------------------------|------------------------|---------------------------|----------------------------|----------------------------|
| EXPENSES & TRANSFERS:              |                        |                     |                      |                         |                          |                          |                       |                          |                        |                           |                            |                            |
| Salaries:                          |                        |                     |                      |                         |                          |                          |                       |                          |                        |                           |                            |                            |
| Regular Pay                        | 432,499,500            | 144,166,500         | 111,564,637          | 77.4%                   | 32,601,863               | 471,406,600              | 157,135,533           | 29,757,776               | 126,019,949            | 80.2%                     | 31,115,584                 | 14,455,312                 |
| Overtime                           | 11,657,000             | 3,885,667           | 7,915,475            | 203.7%                  | (4,029,808)              | 12,844,700               | 4,281,567             | 1,605,410                | 7,364,523              | 172.0%                    | (3,082,956)                | (550,952)                  |
| All Other Salary Codes             | 22,881,800             | 7,627,267           | 26,055,850           | 341.6%                  | (18,428,583)             | 51,054,900               | 17,018,300            | 8,158,446                | 27,322,259             | 160.5%                    | (10,303,959)               | 1,266,409                  |
| Total Salaries                     | 467,038,300            | 155,679,433         | 145,535,962          | 93.5%                   | 10,143,471               | 535,306,200              | 178,435,400           | 39,521,632               | 160,706,731            | 90.1%                     | 17,728,669                 | 15,170,769                 |
| Fringes                            | 238,199,700            | 79,399,900          | 72,917,118           | 91.8%                   | 6,482,782                | 265,425,400              | 88,475,133            | 18,477,956               | 76,014,057             | 85.9%                     | 12,461,076                 | 3,096,939                  |
| Other Expenses:                    |                        |                     |                      |                         |                          |                          |                       |                          |                        |                           |                            |                            |
| Utilities                          | 18,489,600             | 6,163,200           | 6,527,461            | 105.9%                  | (364,261)                | 19,875,100               | 6,625,033             | 1,686,037                | 7,424,983              | 112.1%                    | (799,950)                  | 897,522                    |
| Professional & Purchased Services  | 78,644,300             | 26,214,767          | 22,416,994           | 85.5%                   | 3,797,773                | 94,453,600               | 31,484,533            | 6,555,059                | 26,077,339             | 82.8%                     | 5,407,194                  | 3,660,345                  |
| Travel, Tuition & Dues             | 2,799,400              | 933,133             | 675,125              | 72.4%                   | 258,008                  | 3,620,600                | 1,206,867             | 319,748                  | 1,198,083              | 99.3%                     | 8,784                      | 522,958                    |
| Communications                     | 8,767,900              | 2,922,633           | 2,427,592            | 83.1%                   | 495,041                  | 9,760,500                | 3,253,500             | 1,232,929                | 3,559,968              | 109.4%                    | (306,468)                  | 1,132,376                  |
| Repairs & Maintenance Services     | 11,714,500             | 3,904,833           | 3,157,673            | 80.9%                   | 747,160                  | 17,236,300               | 5,745,433             | 1,348,661                | 4,628,342              | 80.6%                     | 1,117,091                  | 1,470,669                  |
| Internal Service Fees              | 38,319,200             | 12,773,067          | 12,650,634           | 99.0%                   | 122,433                  | 42,496,100               | 14,165,367            | 3,556,604                | 14,208,952             | 100.3%                    | (43,585)                   | 1,558,318                  |
| All Other Expenses                 | 173,373,600            | 57,791,200          | 48,782,880           | 84.4%                   | 9,008,320                | 189,578,200              | 63,192,733            | 21,584,752               | 74,969,757             | 118.6%                    | (11,777,024)               | 26,186,877                 |
| Total Other Expenses               | 332,108,500            | 110,702,833         | 96,638,359           | 87.3%                   | 14,064,474               | 377,020,400              | 125,673,467           | 36,283,790               | 132,067,424            | 105.1%                    | (6,393,957)                | 35,429,065                 |
| Transfers to Other Funds & Units   | 162,505,300            | 54,168,433          | 25,695,819           | 47.4%                   | 28,472,614               | 138,389,900              | 46,129,967            | 17,796,895               | 32,600,467             | 70.7%                     | 13,529,500                 | 6,904,648                  |
| TOTAL EXPENSES & TRANSFERS         | 1,199,851,800          | 399,950,600         | 340,787,258          | 85.2%                   | 59,163,342               | 1,316,141,900            | 438,713,967           | 112,080,273              | 401,388,679            | 91.5%                     | 37,325,288                 | 60,601,421                 |
| REVENUES & TRANSFERS:              |                        |                     |                      |                         |                          |                          |                       |                          |                        |                           |                            |                            |
| Charges, Commissions & Fees        | 56,124,600             | 18,708,200          | 15,006,587           | 80.2%                   | 3,701,613                | 63,562,300               | 21,187,433            | 4,332,130                | 16,280,619             | 76.8%                     | 4,906,814                  | 1,274,032                  |
| Other Governments & Agencies:      |                        |                     |                      |                         |                          |                          |                       |                          |                        |                           |                            |                            |
| Federal Direct                     | 3,248,700              | 1,082,900           | 145,597              | 13.4%                   | 937,303                  | 3,208,200                | 1,069,400             | 138,700                  | (583)                  | -0.1%                     | 1,069,983                  | (146,180)                  |
| Fed Through State Pass-Through     | 3,078,300              | 1,026,100           | 1,372,202            | 133.7%                  | (346,102)                | 4,153,900                | 1,384,633             | 362,572                  | 849,779                | 61.4%                     | 534,854                    | (522,423)                  |
| Fed Through Other Pass-Through     | 7,200,000              | 2,400,000           | 1,478,482            | 61.6%                   | 921,518                  | 7,585,600                | 2,528,533             | 807,882                  | 1,638,274              | 64.8%                     | 890,259                    | 159,792                    |
| State Direct                       | 103,264,100            | 34,421,367          | 13,537,908           | 39.3%                   | 20,883,459               | 122,271,700              | 40,757,233            | 11,091,289               | 9,292,477              | 22.8%                     | 31,464,756                 | (4,245,431)                |
| Other Government & Agencies        | 7,146,300              | 2,382,100           | 2,192,680            | 92.0%                   | 189,420                  | 7,074,700                | 2,358,233             | 599,755                  | 2,345,178              | 99.4%                     | 13,055                     | 152,498                    |
| Total Other Governments & Agencies | 123,937,400            | 41,312,467          | 18,726,869           | 45.3%                   | 22,585,598               | 144,294,100              | 48,098,033            | 13,000,198               | 14,125,125             | 29.4%                     | 33,972,908                 | (4,601,744)                |
| Other Revenue:                     |                        |                     |                      |                         |                          |                          |                       |                          |                        |                           |                            |                            |
| Property Taxes                     | 621,435,200            | 207,145,067         | 31,191,655           | 15.1%                   | 175,953,412              | 670,621,800              | 223,540,600           | 18,544,160               | 31,149,545             | 13.9%                     | 192,391,055                | (42,110)                   |
| Local Option Sales Tax             | 161,049,600            | 53,683,200          | 34,298,248           | 63.9%                   | 19,384,952               | 209,383,100              | 69,794,367            | 19,429,834               | 37,806,626             | 54.2%                     | 31,987,741                 | 3,508,378                  |
| Other Tax, Licences & Permits      | 142,965,000            | 47,655,000          | 36,560,022           | 76.7%                   | 11,094,978               | 143,812,000              | 47,937,333            | 8,764,639                | 33,429,531             | 69.7%                     | 14,507,802                 | (3,130,491)                |
| Fines, Forfeits & Penalties        | 4,744,200              | 1,581,400           | 1,291,595            | 81.7%                   | 289,805                  | 4,134,000                | 1,378,000             | 318,497                  | 1,182,011              | 85.8%                     | 195,989                    | (109,584)                  |
| Compensation from Property         | 698,500                | 232,833             | 246,527              | 105.9%                  | (13,694)                 | 365,000                  | 121,667               | 20,664                   | 203,326                | 167.1%                    | (81,659)                   | (43,201)                   |
| Miscellaneous Revenue              | 1,011,700              | 337,233             | 277,417              | 82.3%                   | 59,816                   | 613,100                  | 204,367               | 395,486                  | 1,406,550              | 688.2%                    | (1,202,183)                | 1,129,133                  |
| Total Other Revenue                | 931,904,200            | 310,634,733         | 103,865,464          | 33.4%                   | 206,769,269              | 1,028,929,000            | 342,976,333           | 47,473,280               | 105,177,589            | 30.7%                     | 237,798,744                | 1,312,125                  |
| Transfers From Other Funds & Units | 23,111,800             | 7,703,933           | 6,480,519            | 84.1%                   | 1,223,414                | 34,783,500               | 11,594,500            | 3,710,402                | 10,486,412             | 90.4%                     | 1,108,088                  | 4,005,893                  |
| TOTAL REVENUE & TRANSFERS          | 1,135,078,000          | 378,359,333         | 144,079,439          | 38.1%                   | 234,279,894              | 1,271,568,900            | 423,856,300           | 68,516,010               | 146,069,745            | 34.5%                     | 277,786,555                | 1,990,306                  |

### GSD Expenditures Summary FY22-23 as of October 2022