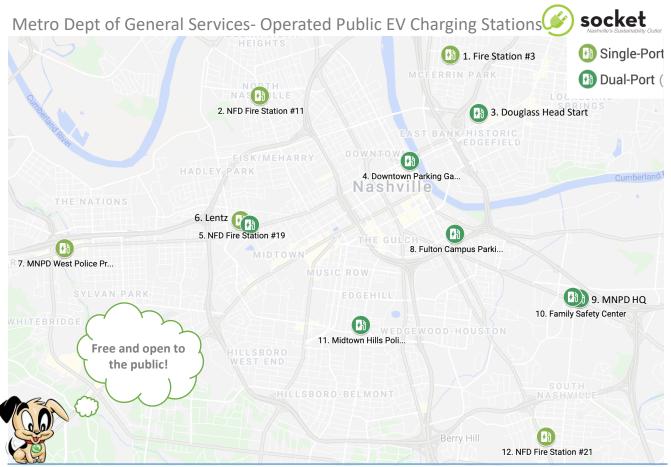

| #  | Facility                           | Street Address                                    |
|----|------------------------------------|---------------------------------------------------|
| 1  | NFD Fire Station #3                | 840 Meridian St, Nashville, 37207                 |
| 2  | NFD Fire Station #11*              | 1745 Dr. D.B Todd Jr. Blvd, Nashville, 37208      |
| 3  | Douglass Head Start                | 621 Howerton St, Nashville, 37206                 |
| 4  | Historic Courthouse Parking Garage | 101 J. Robertson Pkwy, Nashville, 37201           |
| 5  | NFD Fire Station #19               | 520 26th Ave N, Nashville, 37203                  |
| 6  | Lentz Public Health Center         | 2500 Charlotte Ave, Nashville, 37209              |
| 7  | MNPD West Police Precinct          | 5500 Charlotte Pike, Nashville, 37209             |
| 8  | Fulton Campus Parking Garage       | 806 President Ronald Reagan Way, Nashville, 37210 |
| 9  | MNPD Headquarters                  | 600 Murfreesboro Pike, Nashville, 37210           |
| 10 | Family Safety Center               | 610 Murfreesboro Pike, Nashville, 37210           |
| 11 | Midtown Hills Police Precinct      | 1441 12th Ave S, Nashville, 37203                 |
| 12 | NFD Fire Station #21*              | 320 Joyner Ave, Nashville, 37210                  |