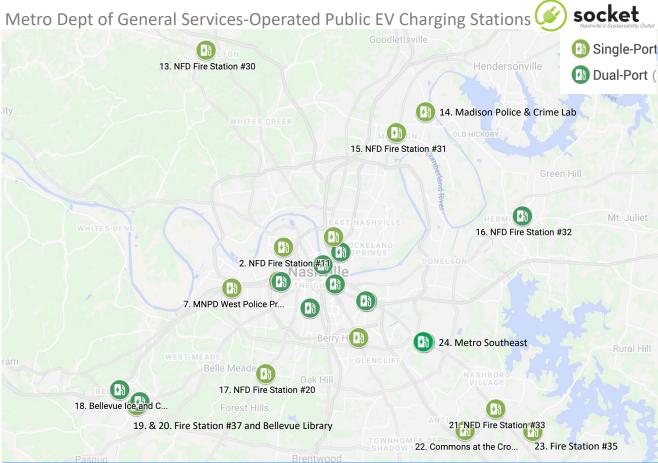

socket.nashville.gov

| #  | Facility                           | Street Address                              |
|----|------------------------------------|---------------------------------------------|
| 13 | NFD Fire Station #30*              | 3705 Old Clarksville Pike, Nashville, 37080 |
| 14 | Madison Police & MNPD Crime Lab    | 400 Myatt Dr, Nashville 37115               |
| 15 | NFD Fire Station #31*              | 415 Douglas St, Madison, 37115              |
| 16 | NFD Fire Station #32               | 4250 A. Jackson Pkwy, Hermitage, 37076      |
| 17 | NFD Fire Station #20               | 1626 Harding Place, Nashville, 37215        |
| 18 | Bellevue Ice/ Community Center     | 7638 A Hwy 70 S, Nashville, 37221           |
| 19 | NFD Fire Station #37               | 656 Colice Jeanne Road, Nashville, 37221    |
| 20 | Bellevue Branch Library            | 720 Baugh Rd, Nashville, 37221              |
| 21 | NFD Fire Station #33               | 2501 Forest View Drive, Antioch, 37013      |
| 22 | SE Davidson Library/ Community Ctr | 5264 Hickory Hollow Pkwy, Antioch, 37013    |
| 23 | NFD Fire Station #35               | 2034 Hobson Pike, Antioch, 37013            |
| 24 | Metro Southeast*                   | 1417 Murfreesboro Pike, Nashville, 37217    |