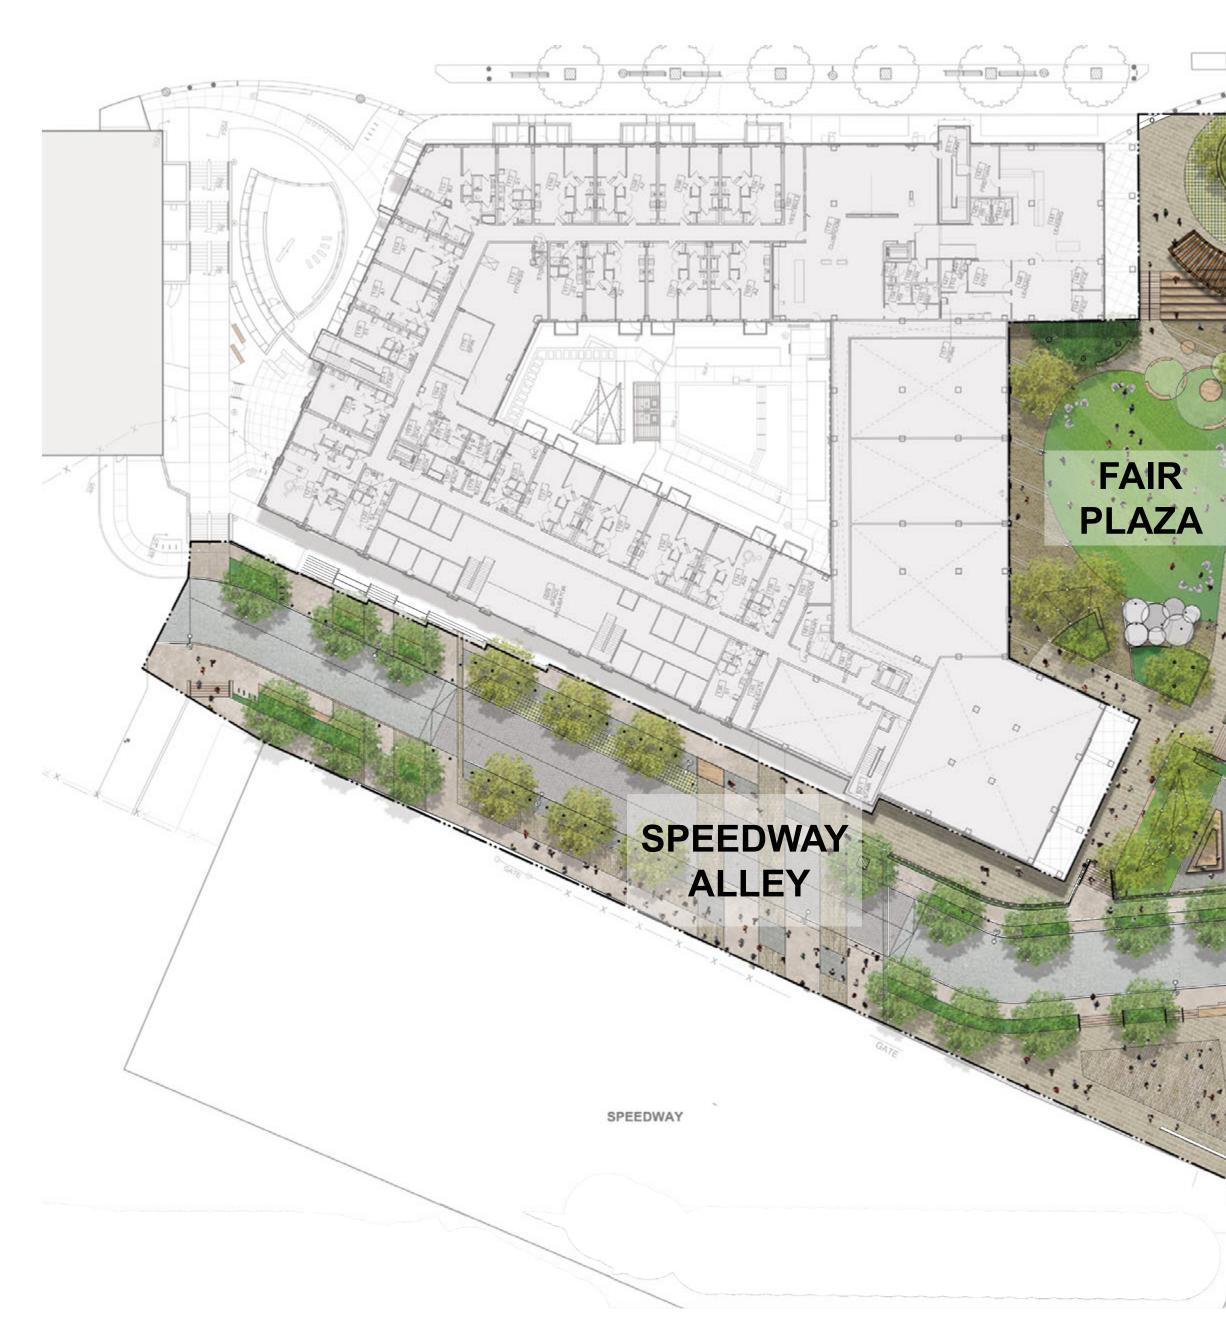

## FAIR PLAZA + SPEEDWAY ALLEY THE FAIRGROUNDS NASHVILLE

DESIGN UPDATE MAY 9th, 2023







## **FAIRGROUNDS CAMPUS PLAN**













## **CREATING AN NETWORK**











## **MOBILITY NETWORK**











### **PROGRAMMATIC AND DESIGN GOALS**



- + FLEXIBLE AND MULTI-USE
- + ACCESSIBLE & CONNECTED TO SURROUNDING SPACES
- + A COMMUNITY SPACE
- + PROGRAM-INFORMED DESIGN
- + A FOUR-SEASON SPACE











#### FAIR PLAZA ENLARGEMENT

GATHERING TREE

 SITTABLE STEPS w/ SHADE STRUCTURE

SITTABLE WALLS AND PLATFORMS

- PRIMARY ENTRY FROM BENTON AVE
- MOVEABLE SEATING AT DINING ZONE
- STAGE/DECK AREA W/ OVERHEAD STRUCTURE
- ENTRY FROM BENTON AVE
- TREES WITH ARTIFICIAL TURF BELOW
- LEAN RAIL



FAIR PLAZA + SPEEDWAY ALLEY



CHARACTER





## **SPEEDWAY ALLEY ENLARGEMENT**

CHARACTER

**IMAGERY** 

















## FAIR PLAZA + SPEEDWAY ALLEY











# **THANK YOU!**

DESIGN UPDATE MAY 9th, 2023