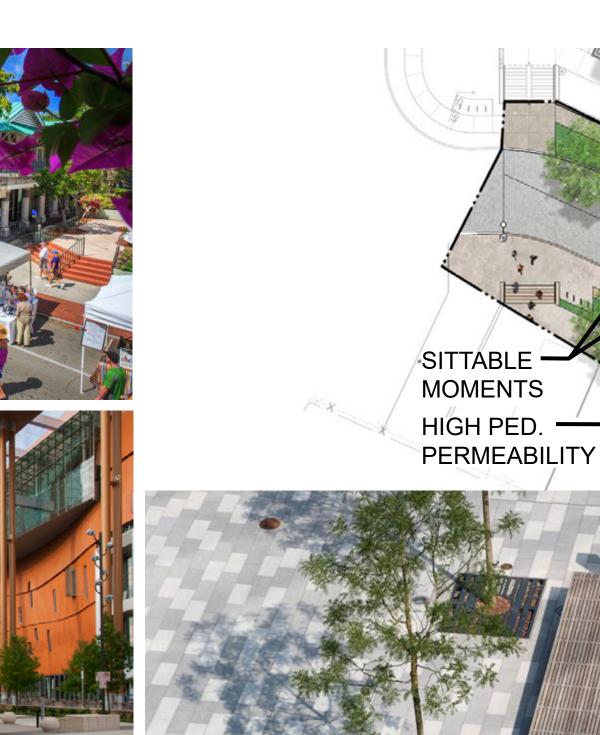

#### FAIR PLAZA ENLARGEMENT

GATHERING TREE

 SITTABLE STEPS w/ SHADE STRUCTURE

SITTABLE WALLS AND PLATFORMS

- PRIMARY ENTRY FROM BENTON AVE
- MOVEABLE SEATING AT DINING ZONE
- STAGE/DECK AREA W/ OVERHEAD STRUCTURE
- ENTRY FROM BENTON AVE
- TREES WITH ARTIFICIAL TURF BELOW
- LEAN RAIL

## **SPEEDWAY ALLEY ENLARGEMENT**

CHARACTER

**IMAGERY** 