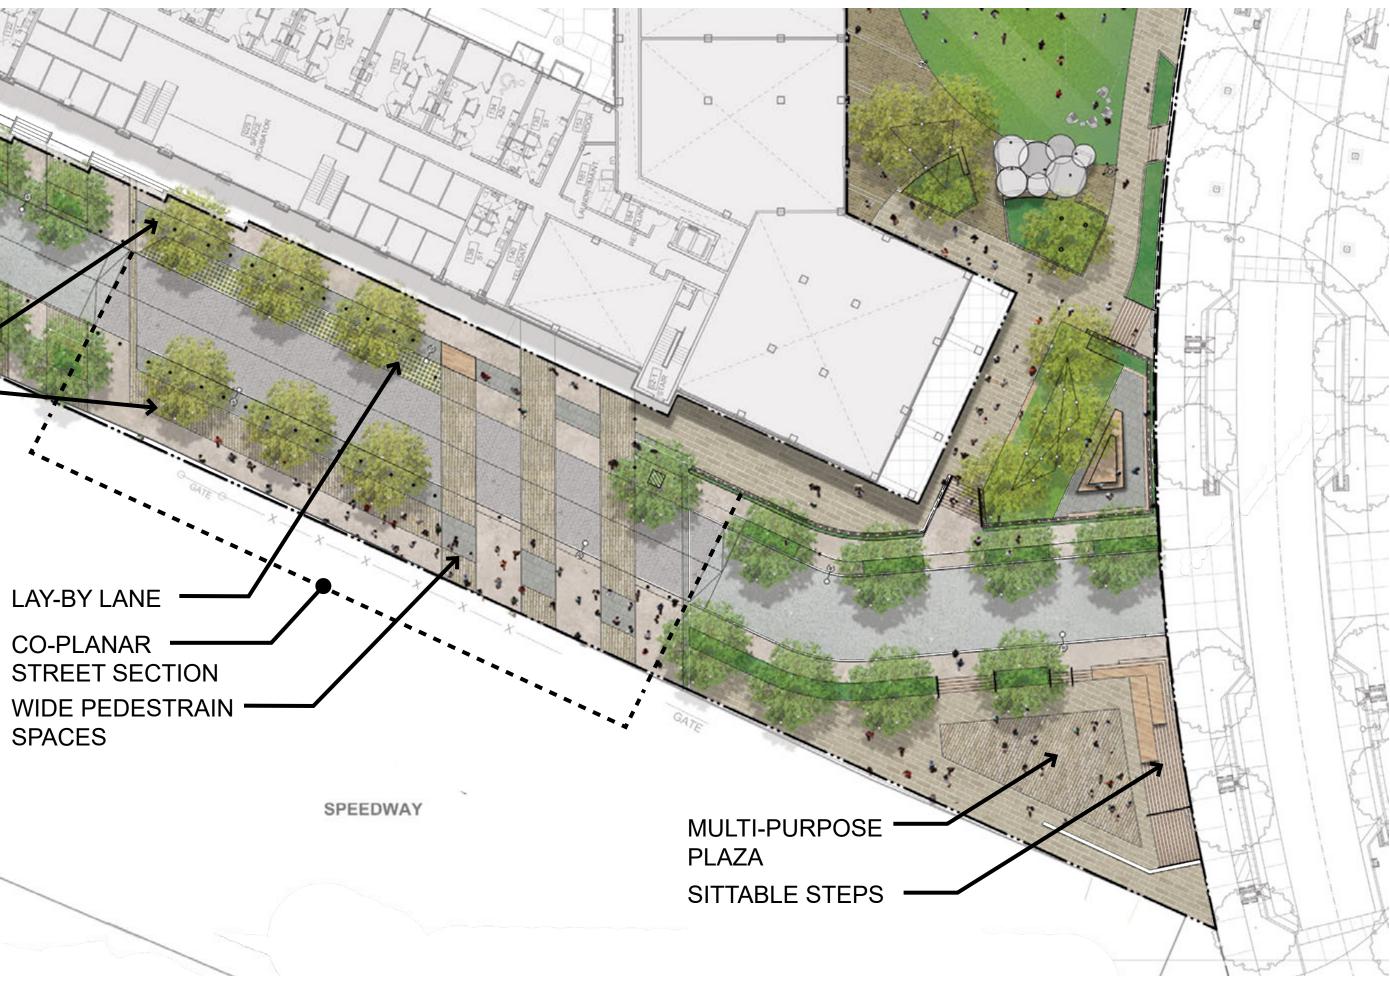

#### FAIR PLAZA ENLARGEMENT

GATHERING TREE

 SITTABLE STEPS w/ SHADE STRUCTURE

SITTABLE WALLS AND PLATFORMS

- PRIMARY ENTRY FROM BENTON AVE
- MOVEABLE SEATING AT DINING ZONE
- STAGE/DECK AREA W/ OVERHEAD STRUCTURE
- ENTRY FROM BENTON AVE
- TREES WITH ARTIFICIAL TURF BELOW
- LEAN RAIL

FAIR PLAZA + SPEEDWAY ALLEY

CHARACTER