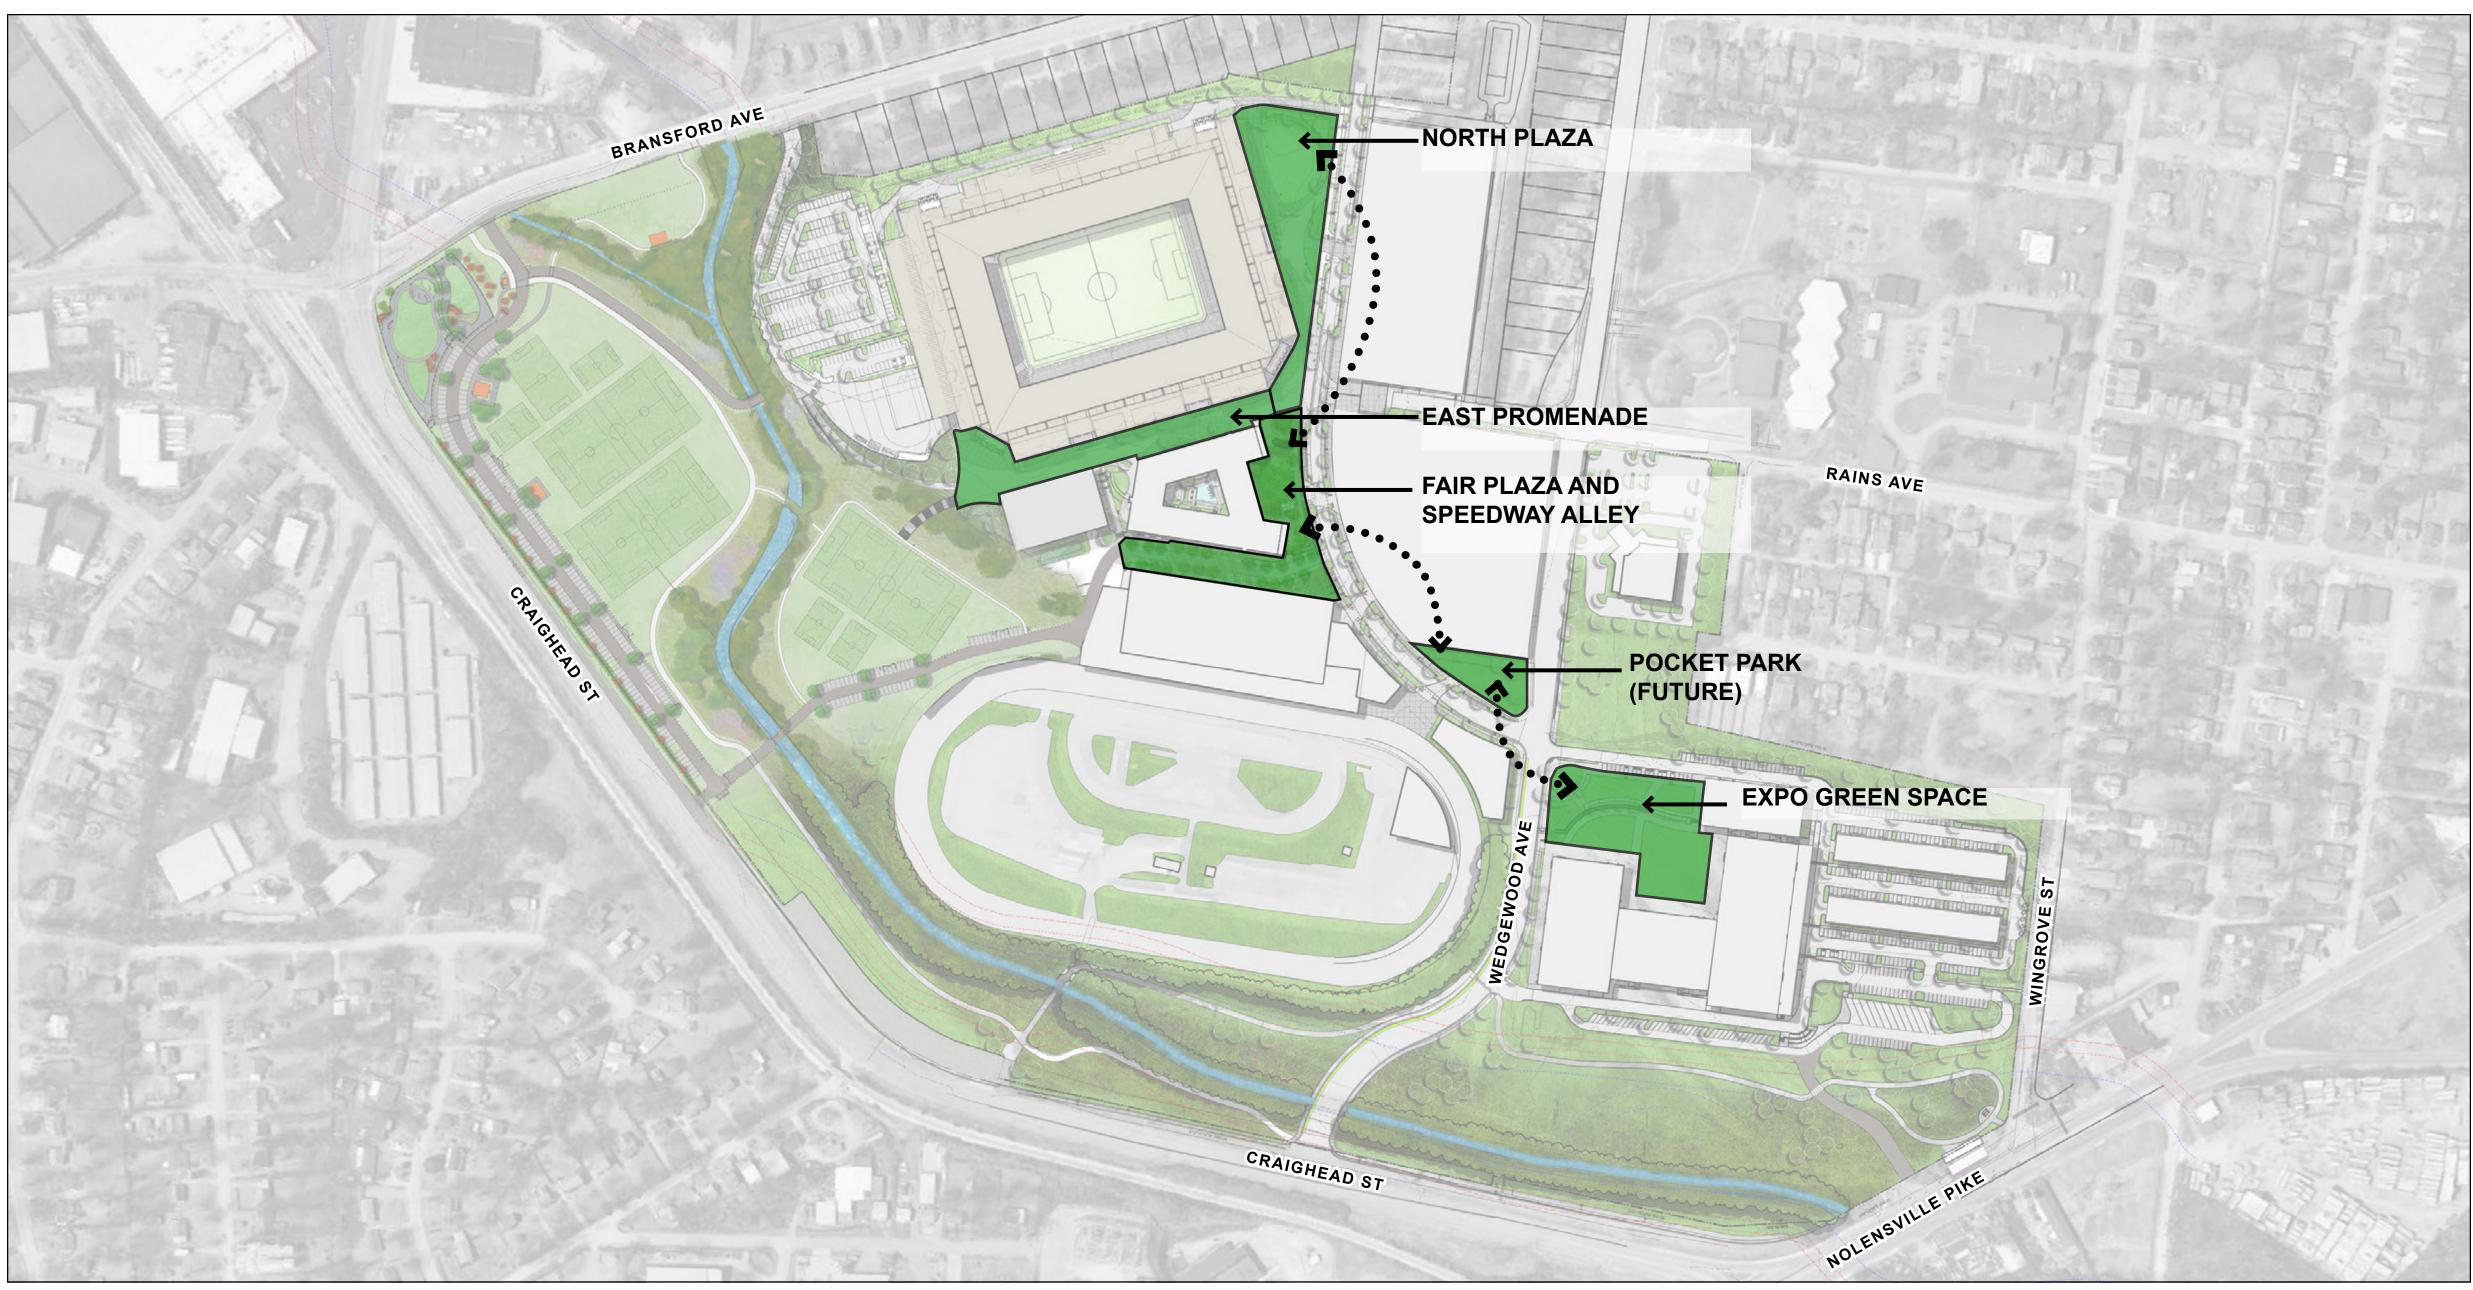

## **FAIRGROUNDS CAMPUS PLAN**

### **PROGRAMMATIC AND DESIGN GOALS**

- + FLEXIBLE AND MULTI-USE
- + ACCESSIBLE & CONNECTED TO SURROUNDING SPACES
- + A COMMUNITY SPACE
- + PROGRAM-INFORMED DESIGN
- + A FOUR-SEASON SPACE