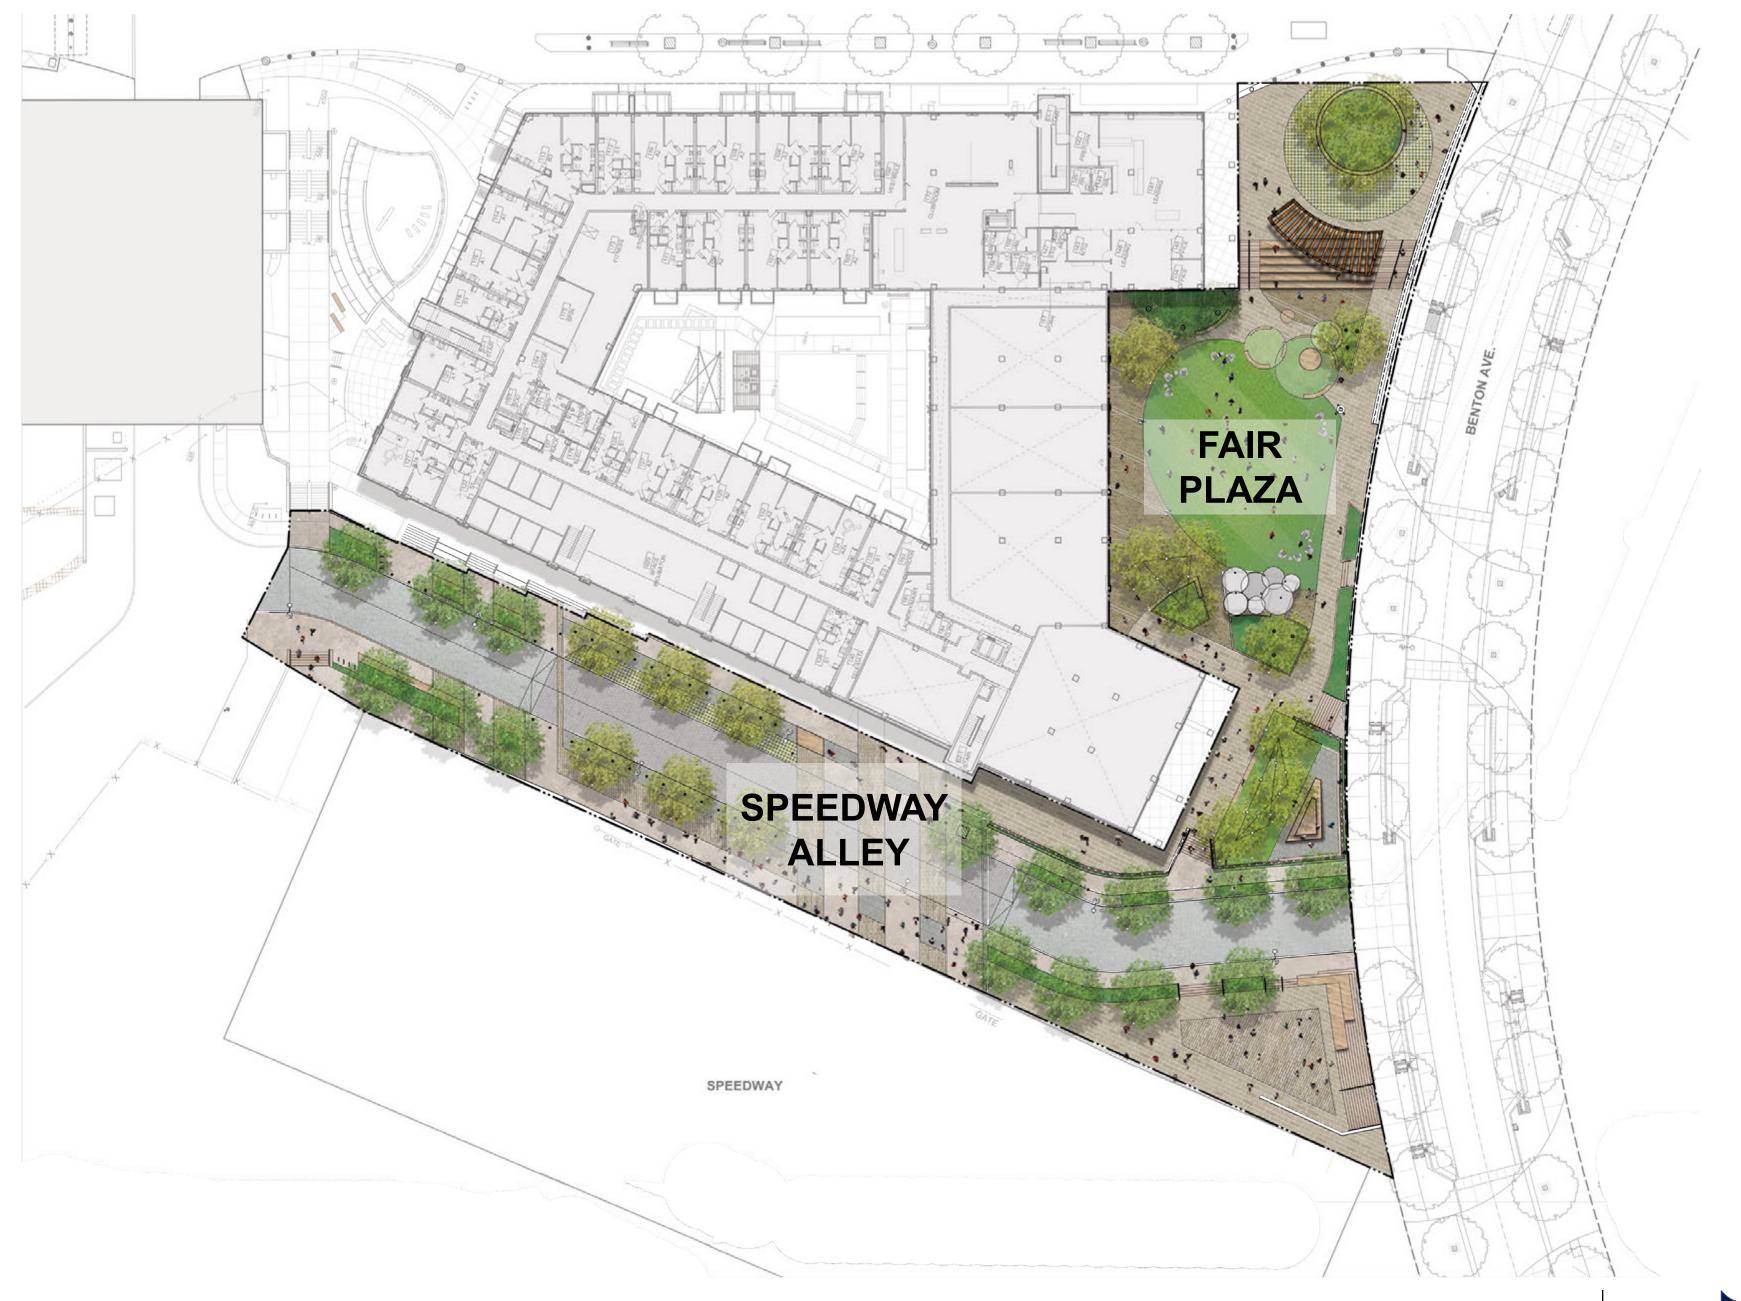

DESIGN UPDATE MAY 9th, 2023







## **FAIRGROUNDS CAMPUS PLAN**













## **CREATING AN NETWORK**











## **MOBILITY NETWORK**











### **PROGRAMMATIC AND DESIGN GOALS**



- + FLEXIBLE AND MULTI-USE
- + ACCESSIBLE & CONNECTED TO SURROUNDING SPACES
- + A COMMUNITY SPACE
- + PROGRAM-INFORMED DESIGN
- + A FOUR-SEASON SPACE











#### FAIR PLAZA ENLARGEMENT

GATHERING TREE

 SITTABLE STEPS w/ SHADE STRUCTURE

SITTABLE WALLS AND PLATFORMS

- PRIMARY ENTRY FROM BENTON AVE
- MOVEABLE SEATING AT DINING ZONE
- STAGE/DECK AREA W/ OVERHEAD STRUCTURE
- ENTRY FROM BENTON AVE
- TREES WITH ARTIFICIAL TURF BELOW
- LEAN RAIL



FAIR PLAZA + SPEEDWAY ALLEY



CHARACTER





## **SPEEDWAY ALLEY ENLARGEMENT**

CHARACTER

**IMAGERY** 

















## FAIR PLAZA + SPEEDWAY ALLEY











# **THANK YOU!**

DESIGN UPDATE MAY 9th, 2023