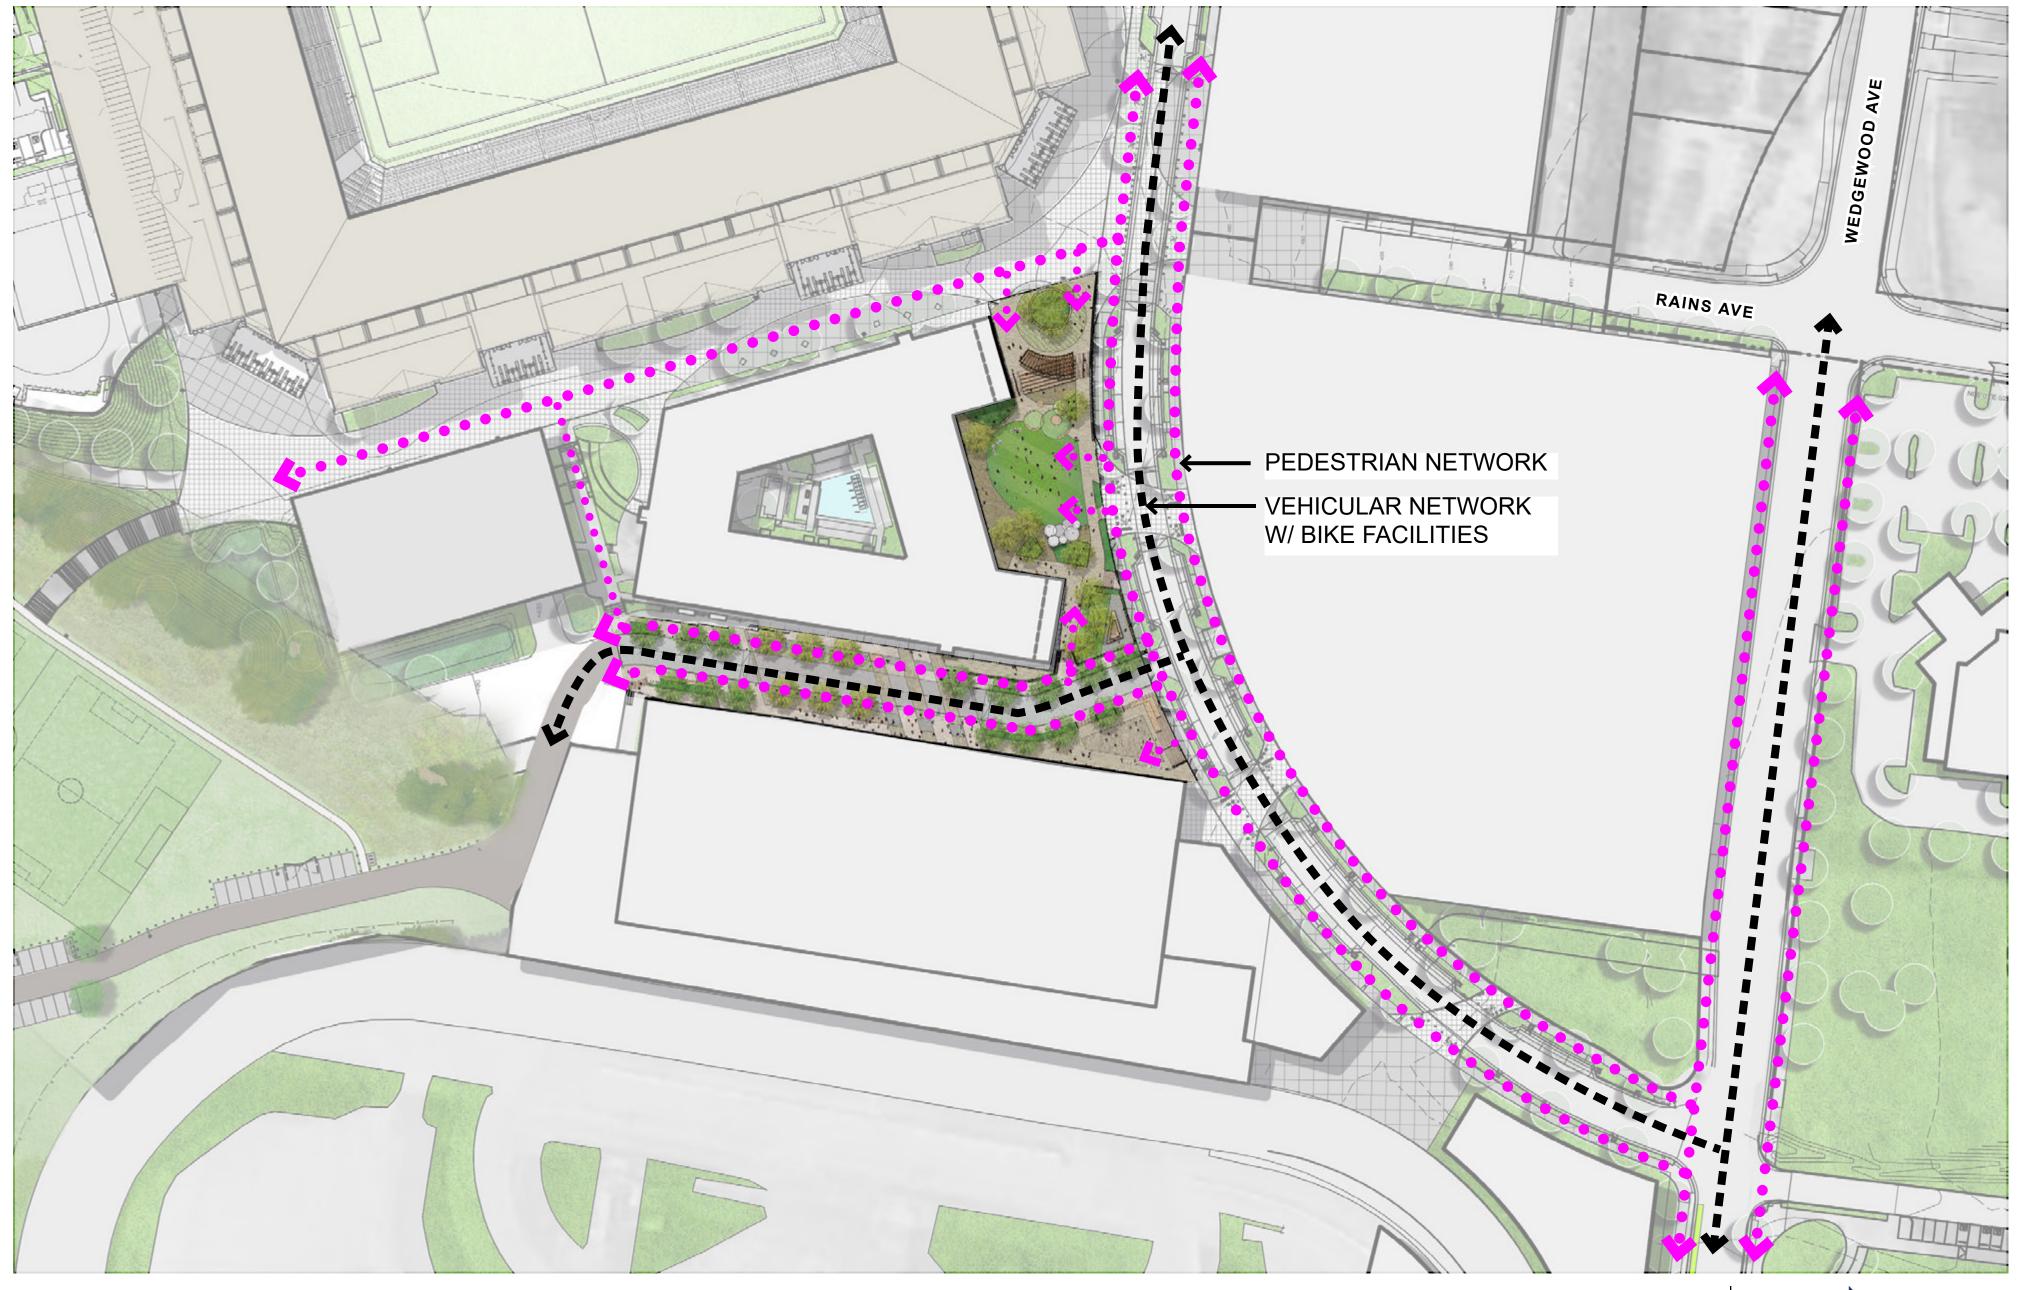

## FAIR PLAZA + SPEEDWAY ALLEY THE FAIRGROUNDS NASHVILLE

DESIGN UPDATE MAY 9th, 2023







## **FAIRGROUNDS CAMPUS PLAN**













## **CREATING AN NETWORK**











## **MOBILITY NETWORK**











### **PROGRAMMATIC AND DESIGN GOALS**



- + FLEXIBLE AND MULTI-USE
- + ACCESSIBLE & CONNECTED TO SURROUNDING SPACES
- + A COMMUNITY SPACE
- + PROGRAM-INFORMED DESIGN
- + A FOUR-SEASON SPACE











#### FAIR PLAZA ENLARGEMENT

GATHERING TREE

 SITTABLE STEPS w/ SHADE STRUCTURE

SITTABLE WALLS AND PLATFORMS

- PRIMARY ENTRY FROM BENTON AVE
- MOVEABLE SEATING AT DINING ZONE
- STAGE/DECK AREA W/ OVERHEAD STRUCTURE
- ENTRY FROM BENTON AVE
- TREES WITH ARTIFICIAL TURF BELOW
- LEAN RAIL



FAIR PLAZA + SPEEDWAY ALLEY



CHARACTER





## **SPEEDWAY ALLEY ENLARGEMENT**

CHARACTER

**IMAGERY** 

















## FAIR PLAZA + SPEEDWAY ALLEY











# **THANK YOU!**

DESIGN UPDATE MAY 9th, 2023