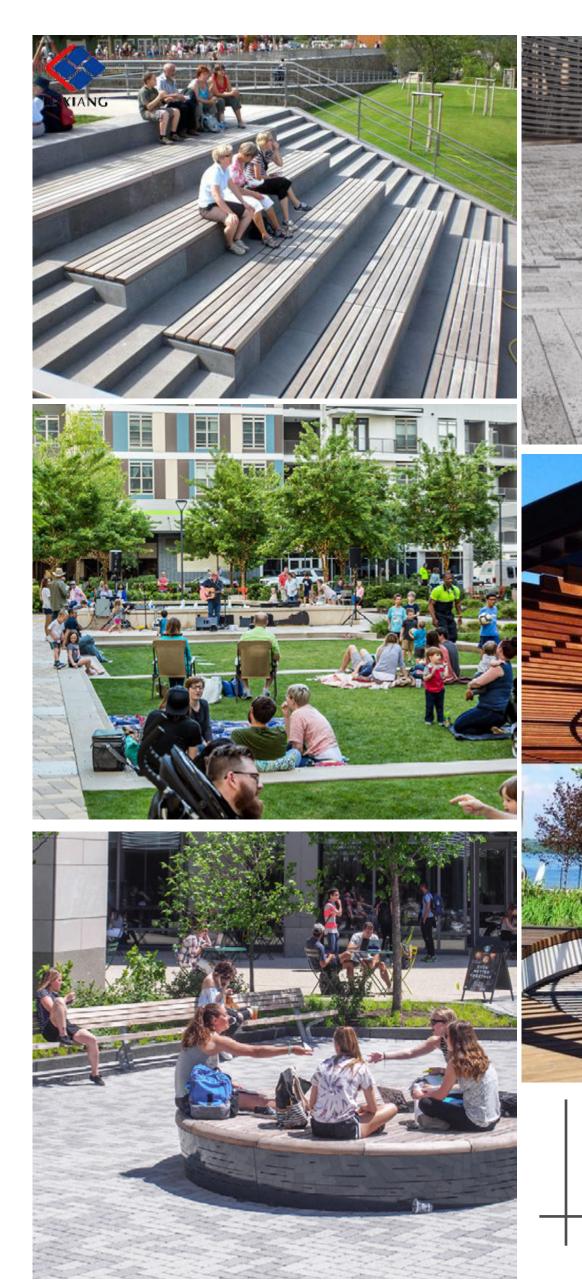

#### FAIR PLAZA ENLARGEMENT

GATHERING TREE

 SITTABLE STEPS w/ SHADE STRUCTURE

SITTABLE WALLS AND PLATFORMS

- PRIMARY ENTRY FROM BENTON AVE
- MOVEABLE SEATING AT DINING ZONE
- STAGE/DECK AREA W/ OVERHEAD STRUCTURE
- ENTRY FROM BENTON AVE
- TREES WITH ARTIFICIAL TURF BELOW
- LEAN RAIL

FAIR PLAZA + SPEEDWAY ALLEY

CHARACTER