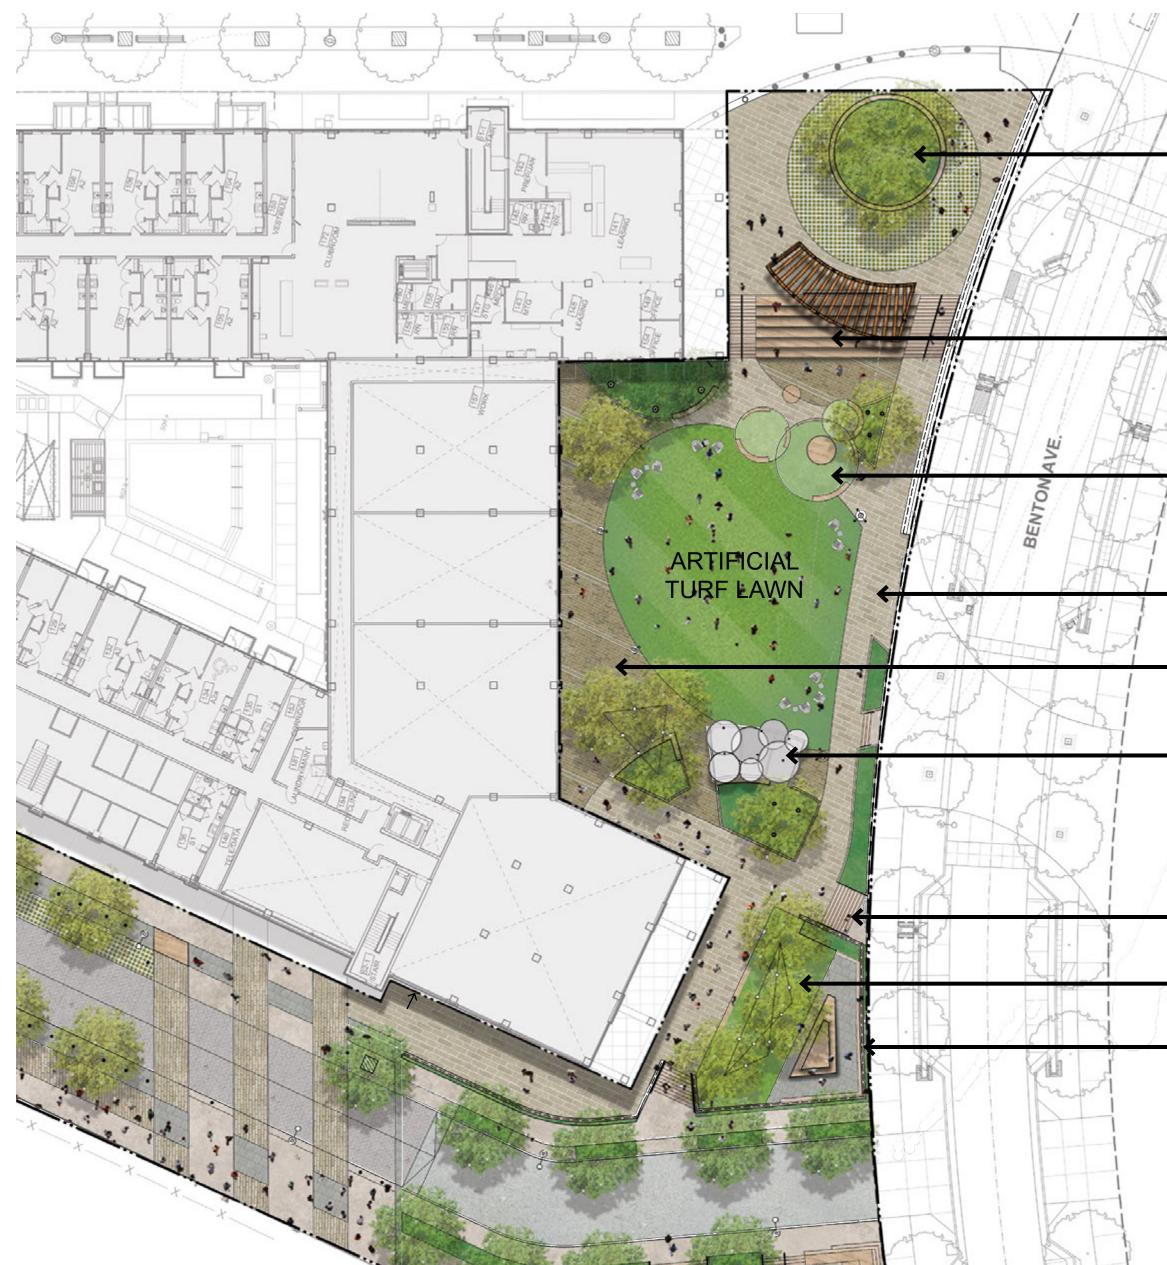

#### FAIR PLAZA ENLARGEMENT

GATHERING TREE

 SITTABLE STEPS w/ SHADE STRUCTURE

SITTABLE WALLS AND PLATFORMS

- PRIMARY ENTRY FROM BENTON AVE
- MOVEABLE SEATING AT DINING ZONE
- STAGE/DECK AREA W/ OVERHEAD STRUCTURE
- ENTRY FROM BENTON AVE
- TREES WITH ARTIFICIAL TURF BELOW
- LEAN RAIL