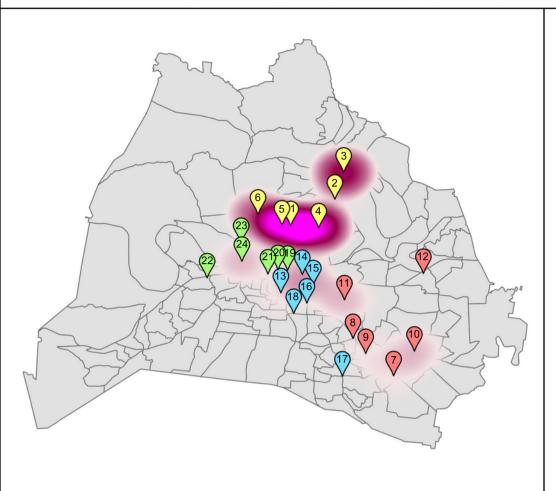

# Nashville License Plate Reader 'Verified Hits' Heatmap

LPR Hits Heatmap

Verified Hits

Sparse

Dense

| LPR                                                       | Identifier | Quadrant | Time Point | Verified Hits |
|-----------------------------------------------------------|------------|----------|------------|---------------|
| Dickerson Pk & Trinity Ln                                 | 1          | Α        | 3 Months   | 90            |
| Gallatin Pk & Briley Pkwy East                            | 2          | А        | 3 Months   | 22            |
| Gallatin Pk & Old Hickory Bv / St Rt 45                   | 3          | А        | 3 Months   | 82            |
| Gallatin Pk & E Trinity Ln                                | 4          | Α        | 3 Months   | 59            |
| W Trinity Ln & Brick Church Pk                            | 5          | А        | 3 Months   | 41            |
| Whites Creek Pk & Moormans Arm Rd                         | 6          | Α        | 3 Months   | 37            |
| Bell Rd & I-24 Westbound Entrance ramp                    | 7          | В        | 3 Months   | 45            |
| Harding Pl & I-24 Eastbound Entrance ramp                 | 8          | В        | 3 Months   | 30            |
| Haywood Ln & I-24 Westbound Entrance ramp                 | 9          | В        | 3 Months   | 21            |
| Murfreesboro Pk & Bell Rd                                 | 10         | В        | 3 Months   | 68            |
| Murfreesboro Pk & Thompson Ln                             | 11         | В        | 3 Months   | 42            |
| Stewarts Ferry & I40 Eastbound Entrance ramp              | 12         | В        | 3 Months   | 43            |
| 8th Ave S & Wedgewood Av                                  | 13         | С        | 3 Months   | 34            |
| Hermitage Ave & Fairfield Av                              | 14         | С        | 3 Months   | 17            |
| Murfreesboro Pk & Fesslers Ln                             | 15         | С        | 3 Months   | 25            |
| Nolensville Pk & I440 Westbound                           | 16         | С        | 3 Months   | 18            |
| Old Hickory Bv & Nolensville Pk                           | 17         | С        | 3 Months   | 13            |
| Thompson Ln & 100 Oaks                                    | 18         | С        | 3 Months   | 3             |
| 1st Av S & Korean Veterans Bv                             | 19         | D        | 3 Months   | 2             |
| Broadway & Rosa Parks Bv / 8th Av S                       | 20         | D        | 3 Months   | 5             |
| Broadway & West End Av & 16th Av                          | 21         | D        | 3 Months   | 3             |
| Charlotte Pk & Whitebridge Pk                             | 22         | D        | 3 Months   | 0             |
| Clarksville Pk & Rosa Parks Bv / Ed Temple Bv             | 23         | D        | 3 Months   | 5             |
| Jefferson St / John Merritt Bv & Ed Temple Bv / 28th Av N | 24         | D        | 3 Months   | 14            |

An initial analysis of the data shows that there are a disproportionate amount of verified hits in Quadrant A, which covers parts of North Nashville, East Nashville, and Madison (page 8). Quadrant A alone accounts for 340 out of 733 total LPR 'hits', or 46.38%. Within Quadrant A, there is wide range of values per LPR. The LPRs at Dickerson Pk & Trinity Ln and Gallatin Pk & Old Hickory Bv/St Rt 45 have 90 and 82 hits respectively, significantly higher than the average of 40 across the other four sites in Quadrant A.

**Table Two: Verified Hits By Quadrant** 

| Quadrant | Verified Hits | Portion of Verified Hits |
|----------|---------------|--------------------------|
| Full     | 733           | -                        |
| А        | 340           | 46.38%                   |
| В        | 250           | 34.11%                   |
| С        | 110           | 15.01%                   |
| D        | 33            | 4.50%                    |

#### **Noteworthy Trends:**

The disparity between Quadrant A and the other quadrants widens when examining the other categories of LPR activity. Quadrant A accounts for 42 of the 57 vehicle stops, (73.68%); 37 out of 49 driver or vehicle searches, (75.51%); 35 out of 46 arrests, (76.09%), and 40 out of 55 vehicle recoveries, (72.73%) (Pages 10, 12, 14, and 16). Interestingly, within Quadrant A, the Gallatin Pk & East Trinity Ln site has the highest values in all categories aside from hits, with 13 vehicle stops, 11 driver or vehicle searches, 10 arrests, and 11 vehicle recoveries respectively. While Dickerson Pk & Trinity Ln and Gallatin Pk & Old Hickory Bv/St Rt 45 lead the count in hits, they do not stand out compared to the values of other Quadrant A sites across the other categories. Unlike Quadrant A, across all other Quadrants, the values of the other categories remain mostly consistent with the LPRs that had the most hits within those quadrants.