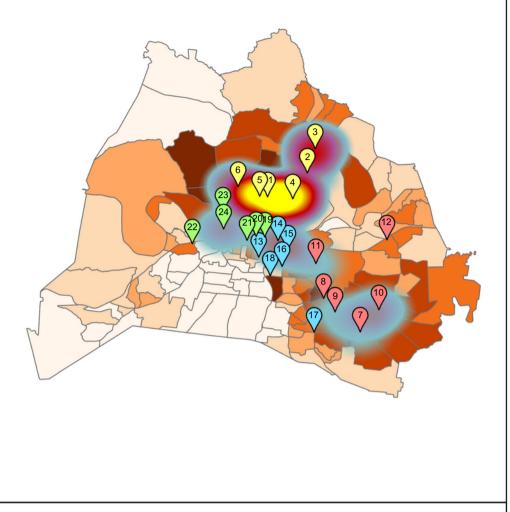

#### **Noteworthy Trends (cont.):**

When mapped over base maps that measure the racial and income distributions of residents across the city, the most concentrated areas of LPR locations line up with the areas that have the highest concertation of non-white and impoverished residents (page 7). When examining LPR activity across the five categories, verified hits, vehicle stops, driver or vehicle searches, arrests, and vehicle recoveries all follow this same pattern (pages 9, 11, 13, 15, and 17).

## Nashville LPR 'Verified Hits' Heatmaps by Race and Poverty