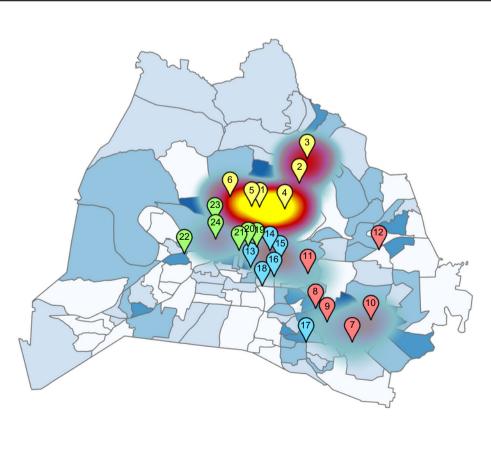

# Nashville License Plate Reader 'Verified Hits' Heatmap

LPR Hits Heatmap

Verified Hits

Sparse

Dense

| LPR                                                       | Identifier | Quadrant | Time Point | Verified Hits |
|-----------------------------------------------------------|------------|----------|------------|---------------|
| Dickerson Pk & Trinity Ln                                 | 1          | Α        | 3 Months   | 90            |
| Gallatin Pk & Briley Pkwy East                            | 2          | А        | 3 Months   | 22            |
| Gallatin Pk & Old Hickory Bv / St Rt 45                   | 3          | А        | 3 Months   | 82            |
| Gallatin Pk & E Trinity Ln                                | 4          | Α        | 3 Months   | 59            |
| W Trinity Ln & Brick Church Pk                            | 5          | А        | 3 Months   | 41            |
| Whites Creek Pk & Moormans Arm Rd                         | 6          | Α        | 3 Months   | 37            |
| Bell Rd & I-24 Westbound Entrance ramp                    | 7          | В        | 3 Months   | 45            |
| Harding Pl & I-24 Eastbound Entrance ramp                 | 8          | В        | 3 Months   | 30            |
| Haywood Ln & I-24 Westbound Entrance ramp                 | 9          | В        | 3 Months   | 21            |
| Murfreesboro Pk & Bell Rd                                 | 10         | В        | 3 Months   | 68            |
| Murfreesboro Pk & Thompson Ln                             | 11         | В        | 3 Months   | 42            |
| Stewarts Ferry & I40 Eastbound Entrance ramp              | 12         | В        | 3 Months   | 43            |
| 8th Ave S & Wedgewood Av                                  | 13         | С        | 3 Months   | 34            |
| Hermitage Ave & Fairfield Av                              | 14         | С        | 3 Months   | 17            |
| Murfreesboro Pk & Fesslers Ln                             | 15         | С        | 3 Months   | 25            |
| Nolensville Pk & I440 Westbound                           | 16         | С        | 3 Months   | 18            |
| Old Hickory Bv & Nolensville Pk                           | 17         | С        | 3 Months   | 13            |
| Thompson Ln & 100 Oaks                                    | 18         | С        | 3 Months   | 3             |
| 1st Av S & Korean Veterans Bv                             | 19         | D        | 3 Months   | 2             |
| Broadway & Rosa Parks Bv / 8th Av S                       | 20         | D        | 3 Months   | 5             |
| Broadway & West End Av & 16th Av                          | 21         | D        | 3 Months   | 3             |
| Charlotte Pk & Whitebridge Pk                             | 22         | D        | 3 Months   | 0             |
| Clarksville Pk & Rosa Parks Bv / Ed Temple Bv             | 23         | D        | 3 Months   | 5             |
| Jefferson St / John Merritt Bv & Ed Temple Bv / 28th Av N | 24         | D        | 3 Months   | 14            |

An initial analysis of the data shows that there are a disproportionate amount of verified hits in Quadrant A, which covers parts of North Nashville, East Nashville, and Madison (page 8). Quadrant A alone accounts for 340 out of 733 total LPR 'hits', or 46.38%. Within Quadrant A, there is wide range of values per LPR. The LPRs at Dickerson Pk & Trinity Ln and Gallatin Pk & Old Hickory Bv/St Rt 45 have 90 and 82 hits respectively, significantly higher than the average of 40 across the other four sites in Quadrant A.

**Table Two: Verified Hits By Quadrant** 

| Quadrant | Verified Hits | Portion of Verified Hits |
|----------|---------------|--------------------------|
| Full     | 733           | -                        |
| А        | 340           | 46.38%                   |
| В        | 250           | 34.11%                   |
| С        | 110           | 15.01%                   |
| D        | 33            | 4.50%                    |