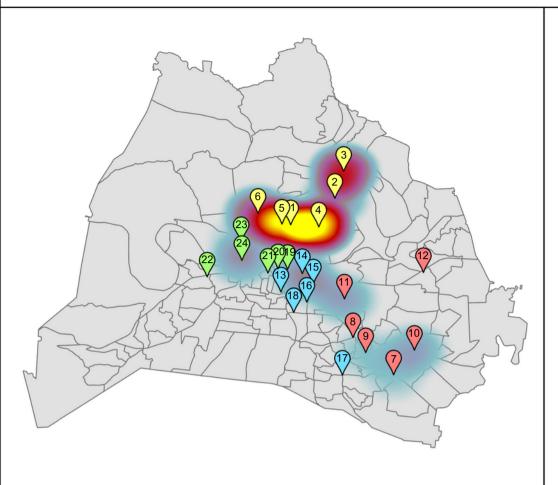

#### **Noteworthy Trends (cont.):**

When mapped over base maps that measure the racial and income distributions of residents across the city, the most concentrated areas of LPR locations line up with the areas that have the highest concertation of non-white and impoverished residents (page 7). When examining LPR activity across the five categories, verified hits, vehicle stops, driver or vehicle searches, arrests, and vehicle recoveries all follow this same pattern (pages 9, 11, 13, 15, and 17).

### Non-White Percentage Non-White

Percentage of Population

6.55% - 19.84%

19.85% - 32.53% 32.54% - 46.01%

46.02% - 59.08%

59.09% - 75.92%

75.93% - 100%

### Poverty Percentage Poverty Percentage of

Population

0% - 5.73%

5.74% - 10.82% 10.83% - 18.04%

18.05% - 29.05%

29.06% - 44.79%

44.8% - 82.62%

## Nashville LPR 'Verified Hits' Heatmaps by Race and Poverty