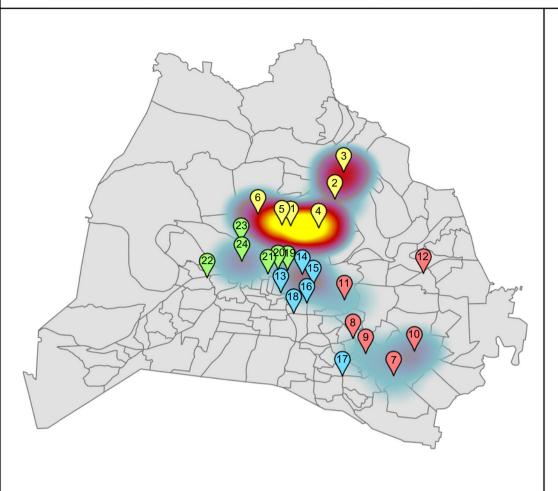

An initial analysis of the data shows that there are a disproportionate amount of verified hits in Quadrant A, which covers parts of North Nashville, East Nashville, and Madison (page 8). Quadrant A alone accounts for 340 out of 733 total LPR 'hits', or 46.38%. Within Quadrant A, there is wide range of values per LPR. The LPRs at Dickerson Pk & Trinity Ln and Gallatin Pk & Old Hickory Bv/St Rt 45 have 90 and 82 hits respectively, significantly higher than the average of 40 across the other four sites in Quadrant A.

**Table Two: Verified Hits By Quadrant** 

| Quadrant | Verified Hits | Portion of Verified Hits |
|----------|---------------|--------------------------|
| Full     | 733           | -                        |
| А        | 340           | 46.38%                   |
| В        | 250           | 34.11%                   |
| С        | 110           | 15.01%                   |
| D        | 33            | 4.50%                    |

LPR Hits Heatmap

Verified Hits

Sparse

Dense

| LPR                                                       | Identifier | Quadrant | Time Point | Verified Hits |
|-----------------------------------------------------------|------------|----------|------------|---------------|
| Dickerson Pk & Trinity Ln                                 | 1          | Α        | 3 Months   | 90            |
| Gallatin Pk & Briley Pkwy East                            | 2          | А        | 3 Months   | 22            |
| Gallatin Pk & Old Hickory Bv / St Rt 45                   | 3          | А        | 3 Months   | 82            |
| Gallatin Pk & E Trinity Ln                                | 4          | Α        | 3 Months   | 59            |
| W Trinity Ln & Brick Church Pk                            | 5          | А        | 3 Months   | 41            |
| Whites Creek Pk & Moormans Arm Rd                         | 6          | Α        | 3 Months   | 37            |
| Bell Rd & I-24 Westbound Entrance ramp                    | 7          | В        | 3 Months   | 45            |
| Harding Pl & I-24 Eastbound Entrance ramp                 | 8          | В        | 3 Months   | 30            |
| Haywood Ln & I-24 Westbound Entrance ramp                 | 9          | В        | 3 Months   | 21            |
| Murfreesboro Pk & Bell Rd                                 | 10         | В        | 3 Months   | 68            |
| Murfreesboro Pk & Thompson Ln                             | 11         | В        | 3 Months   | 42            |
| Stewarts Ferry & I40 Eastbound Entrance ramp              | 12         | В        | 3 Months   | 43            |
| 8th Ave S & Wedgewood Av                                  | 13         | С        | 3 Months   | 34            |
| Hermitage Ave & Fairfield Av                              | 14         | С        | 3 Months   | 17            |
| Murfreesboro Pk & Fesslers Ln                             | 15         | С        | 3 Months   | 25            |
| Nolensville Pk & I440 Westbound                           | 16         | С        | 3 Months   | 18            |
| Old Hickory Bv & Nolensville Pk                           | 17         | С        | 3 Months   | 13            |
| Thompson Ln & 100 Oaks                                    | 18         | С        | 3 Months   | 3             |
| 1st Av S & Korean Veterans Bv                             | 19         | D        | 3 Months   | 2             |
| Broadway & Rosa Parks Bv / 8th Av S                       | 20         | D        | 3 Months   | 5             |
| Broadway & West End Av & 16th Av                          | 21         | D        | 3 Months   | 3             |
| Charlotte Pk & Whitebridge Pk                             | 22         | D        | 3 Months   | 0             |
| Clarksville Pk & Rosa Parks Bv / Ed Temple Bv             | 23         | D        | 3 Months   | 5             |
| Jefferson St / John Merritt Bv & Ed Temple Bv / 28th Av N | 24         | D        | 3 Months   | 14            |