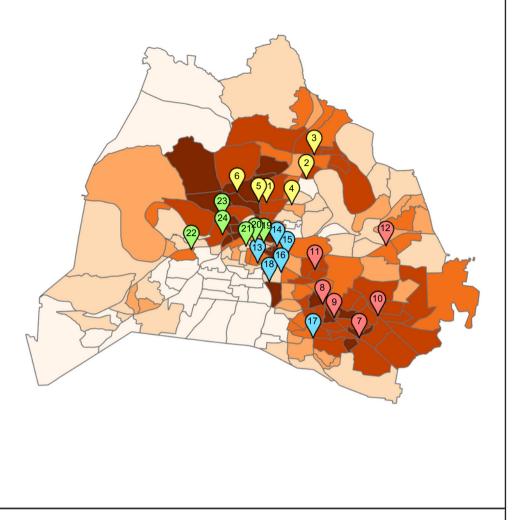

# Nashville License Plate Reader 'Verified Hits' Heatmap

LPR Hits Heatmap

Verified Hits

Sparse

Dense

| LPR                                                       | Identifier | Quadrant | Time Point | Verified Hits |
|-----------------------------------------------------------|------------|----------|------------|---------------|
| Dickerson Pk & Trinity Ln                                 | 1          | Α        | 3 Months   | 90            |
| Gallatin Pk & Briley Pkwy East                            | 2          | А        | 3 Months   | 22            |
| Gallatin Pk & Old Hickory Bv / St Rt 45                   | 3          | А        | 3 Months   | 82            |
| Gallatin Pk & E Trinity Ln                                | 4          | Α        | 3 Months   | 59            |
| W Trinity Ln & Brick Church Pk                            | 5          | А        | 3 Months   | 41            |
| Whites Creek Pk & Moormans Arm Rd                         | 6          | Α        | 3 Months   | 37            |
| Bell Rd & I-24 Westbound Entrance ramp                    | 7          | В        | 3 Months   | 45            |
| Harding Pl & I-24 Eastbound Entrance ramp                 | 8          | В        | 3 Months   | 30            |
| Haywood Ln & I-24 Westbound Entrance ramp                 | 9          | В        | 3 Months   | 21            |
| Murfreesboro Pk & Bell Rd                                 | 10         | В        | 3 Months   | 68            |
| Murfreesboro Pk & Thompson Ln                             | 11         | В        | 3 Months   | 42            |
| Stewarts Ferry & I40 Eastbound Entrance ramp              | 12         | В        | 3 Months   | 43            |
| 8th Ave S & Wedgewood Av                                  | 13         | С        | 3 Months   | 34            |
| Hermitage Ave & Fairfield Av                              | 14         | С        | 3 Months   | 17            |
| Murfreesboro Pk & Fesslers Ln                             | 15         | С        | 3 Months   | 25            |
| Nolensville Pk & I440 Westbound                           | 16         | С        | 3 Months   | 18            |
| Old Hickory Bv & Nolensville Pk                           | 17         | С        | 3 Months   | 13            |
| Thompson Ln & 100 Oaks                                    | 18         | С        | 3 Months   | 3             |
| 1st Av S & Korean Veterans Bv                             | 19         | D        | 3 Months   | 2             |
| Broadway & Rosa Parks Bv / 8th Av S                       | 20         | D        | 3 Months   | 5             |
| Broadway & West End Av & 16th Av                          | 21         | D        | 3 Months   | 3             |
| Charlotte Pk & Whitebridge Pk                             | 22         | D        | 3 Months   | 0             |
| Clarksville Pk & Rosa Parks Bv / Ed Temple Bv             | 23         | D        | 3 Months   | 5             |
| Jefferson St / John Merritt Bv & Ed Temple Bv / 28th Av N | 24         | D        | 3 Months   | 14            |