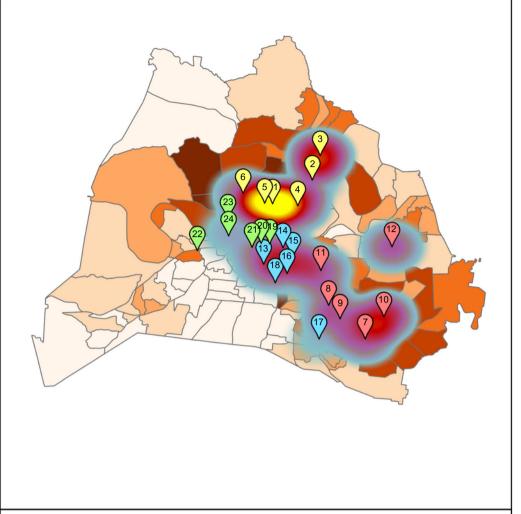

# Nashville License Plate Reader 'Verified Hits' Heatmap

LPR Hits Heatmap

Verified Hits

Sparse

Dense

| LPR                                                       | Identifier | Quadrant | Time Point | Verified Hits |
|-----------------------------------------------------------|------------|----------|------------|---------------|
| Dickerson Pk & Trinity Ln                                 | 1          | Α        | 3 Months   | 90            |
| Gallatin Pk & Briley Pkwy East                            | 2          | А        | 3 Months   | 22            |
| Gallatin Pk & Old Hickory Bv / St Rt 45                   | 3          | А        | 3 Months   | 82            |
| Gallatin Pk & E Trinity Ln                                | 4          | Α        | 3 Months   | 59            |
| W Trinity Ln & Brick Church Pk                            | 5          | А        | 3 Months   | 41            |
| Whites Creek Pk & Moormans Arm Rd                         | 6          | Α        | 3 Months   | 37            |
| Bell Rd & I-24 Westbound Entrance ramp                    | 7          | В        | 3 Months   | 45            |
| Harding Pl & I-24 Eastbound Entrance ramp                 | 8          | В        | 3 Months   | 30            |
| Haywood Ln & I-24 Westbound Entrance ramp                 | 9          | В        | 3 Months   | 21            |
| Murfreesboro Pk & Bell Rd                                 | 10         | В        | 3 Months   | 68            |
| Murfreesboro Pk & Thompson Ln                             | 11         | В        | 3 Months   | 42            |
| Stewarts Ferry & I40 Eastbound Entrance ramp              | 12         | В        | 3 Months   | 43            |
| 8th Ave S & Wedgewood Av                                  | 13         | С        | 3 Months   | 34            |
| Hermitage Ave & Fairfield Av                              | 14         | С        | 3 Months   | 17            |
| Murfreesboro Pk & Fesslers Ln                             | 15         | С        | 3 Months   | 25            |
| Nolensville Pk & I440 Westbound                           | 16         | С        | 3 Months   | 18            |
| Old Hickory Bv & Nolensville Pk                           | 17         | С        | 3 Months   | 13            |
| Thompson Ln & 100 Oaks                                    | 18         | С        | 3 Months   | 3             |
| 1st Av S & Korean Veterans Bv                             | 19         | D        | 3 Months   | 2             |
| Broadway & Rosa Parks Bv / 8th Av S                       | 20         | D        | 3 Months   | 5             |
| Broadway & West End Av & 16th Av                          | 21         | D        | 3 Months   | 3             |
| Charlotte Pk & Whitebridge Pk                             | 22         | D        | 3 Months   | 0             |
| Clarksville Pk & Rosa Parks Bv / Ed Temple Bv             | 23         | D        | 3 Months   | 5             |
| Jefferson St / John Merritt Bv & Ed Temple Bv / 28th Av N | 24         | D        | 3 Months   | 14            |

An initial analysis of the data shows that there are a disproportionate amount of verified hits in Quadrant A, which covers parts of North Nashville, East Nashville, and Madison (page 8). Quadrant A alone accounts for 340 out of 733 total LPR 'hits', or 46.38%. Within Quadrant A, there is wide range of values per LPR. The LPRs at Dickerson Pk & Trinity Ln and Gallatin Pk & Old Hickory Bv/St Rt 45 have 90 and 82 hits respectively, significantly higher than the average of 40 across the other four sites in Quadrant A.

**Table Two: Verified Hits By Quadrant** 

| Quadrant | Verified Hits | Portion of Verified Hits |
|----------|---------------|--------------------------|
| Full     | 733           | -                        |
| А        | 340           | 46.38%                   |
| В        | 250           | 34.11%                   |
| С        | 110           | 15.01%                   |
| D        | 33            | 4.50%                    |