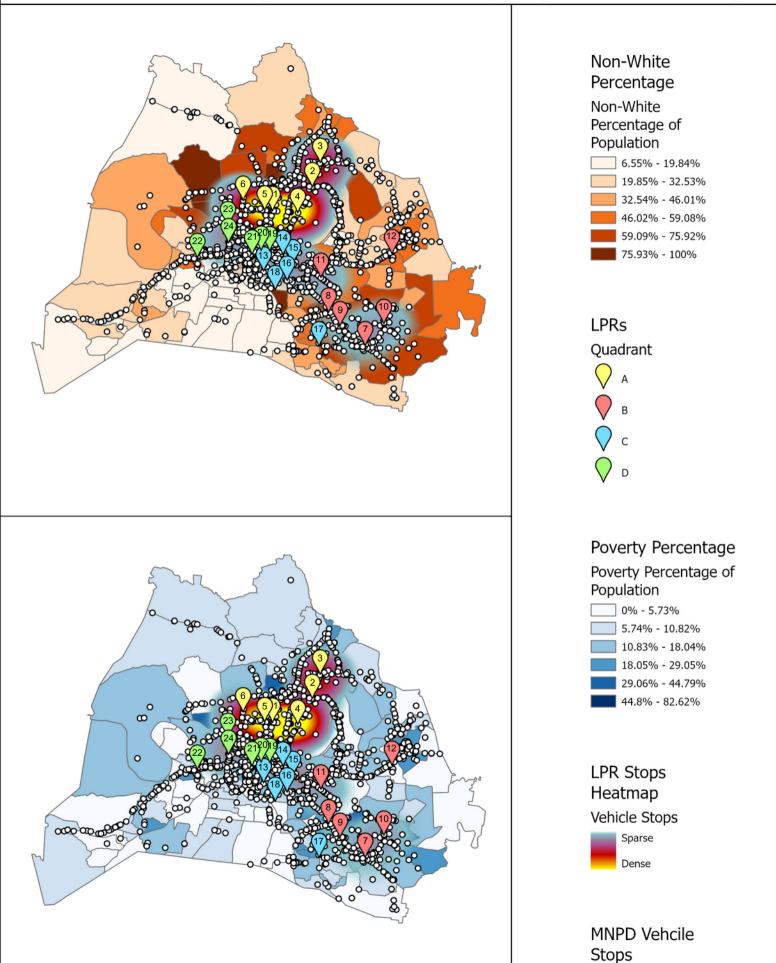

#### **Noteworthy Trends (cont.):**

When mapped over base maps that measure the racial and income distributions of residents across the city, the most concentrated areas of LPR locations line up with the areas that have the highest concertation of non-white and impoverished residents (page 7). When examining LPR activity across the five categories, verified hits, vehicle stops, driver or vehicle searches, arrests, and vehicle recoveries all follow this same pattern (pages 9, 11, 13, 15, and 17).

#### **Conclusion:**

MNPD has stated that the LPRs would be 'equitably distributed,' but what we have found is that Quadrant A is disproportionately over-represented across all five LPR enforcement categories. Additionally, the locations of the LPRs, and the areas that have the highest level of law enforcement outcomes, are overwhelmingly in non-white and low-income areas. This is concerning especially when compared to the distribution of MNPD vehicle stops, which appear to be more evenly distributed through the city.

While the LPR locations and activity are concentrated in predominantly non-white areas, further analysis will examine the use of LPRs in non-white areas compared to various base rate statistics to determine if LPR usage is statistically higher in minority areas than other forms of policing. Based on MNPD's vehicle stop data that is shared with MNCO, non-white individuals account for 350,080 out of 886,064 vehicle stops, or 39.15%.

### Non-White Percentage Non-White

Percentage of Population

6.55% - 19.84%

19.85% - 32.53% 32.54% - 46.01%

46.02% - 59.08%

59.09% - 75.92%

75.93% - 100%

#### **LPRs**

Quadrant

### Poverty Percentage Poverty Percentage of

Population

0% - 5.73%

5.74% - 10.82% 10.83% - 18.04%

18.05% - 29.05%

29.06% - 44.79%

44.8% - 82.62%