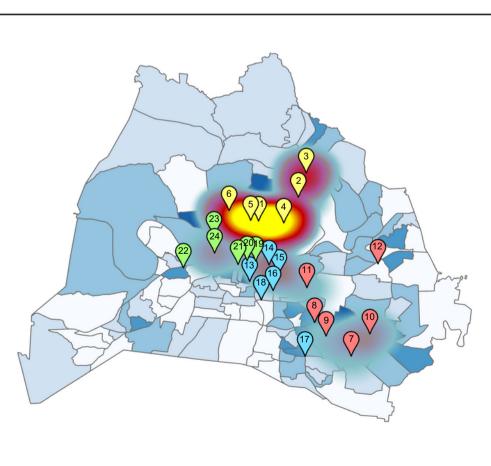

# Nashville License Plate Reader 'Verified Hits' Heatmap

LPR Hits Heatmap

Verified Hits

Sparse

Dense

| LPR                                                       | Identifier | Quadrant | Time Point | Verified Hits |
|-----------------------------------------------------------|------------|----------|------------|---------------|
| Dickerson Pk & Trinity Ln                                 | 1          | Α        | 3 Months   | 90            |
| Gallatin Pk & Briley Pkwy East                            | 2          | А        | 3 Months   | 22            |
| Gallatin Pk & Old Hickory Bv / St Rt 45                   | 3          | А        | 3 Months   | 82            |
| Gallatin Pk & E Trinity Ln                                | 4          | Α        | 3 Months   | 59            |
| W Trinity Ln & Brick Church Pk                            | 5          | А        | 3 Months   | 41            |
| Whites Creek Pk & Moormans Arm Rd                         | 6          | Α        | 3 Months   | 37            |
| Bell Rd & I-24 Westbound Entrance ramp                    | 7          | В        | 3 Months   | 45            |
| Harding Pl & I-24 Eastbound Entrance ramp                 | 8          | В        | 3 Months   | 30            |
| Haywood Ln & I-24 Westbound Entrance ramp                 | 9          | В        | 3 Months   | 21            |
| Murfreesboro Pk & Bell Rd                                 | 10         | В        | 3 Months   | 68            |
| Murfreesboro Pk & Thompson Ln                             | 11         | В        | 3 Months   | 42            |
| Stewarts Ferry & I40 Eastbound Entrance ramp              | 12         | В        | 3 Months   | 43            |
| 8th Ave S & Wedgewood Av                                  | 13         | С        | 3 Months   | 34            |
| Hermitage Ave & Fairfield Av                              | 14         | С        | 3 Months   | 17            |
| Murfreesboro Pk & Fesslers Ln                             | 15         | С        | 3 Months   | 25            |
| Nolensville Pk & I440 Westbound                           | 16         | С        | 3 Months   | 18            |
| Old Hickory Bv & Nolensville Pk                           | 17         | С        | 3 Months   | 13            |
| Thompson Ln & 100 Oaks                                    | 18         | С        | 3 Months   | 3             |
| 1st Av S & Korean Veterans Bv                             | 19         | D        | 3 Months   | 2             |
| Broadway & Rosa Parks Bv / 8th Av S                       | 20         | D        | 3 Months   | 5             |
| Broadway & West End Av & 16th Av                          | 21         | D        | 3 Months   | 3             |
| Charlotte Pk & Whitebridge Pk                             | 22         | D        | 3 Months   | 0             |
| Clarksville Pk & Rosa Parks Bv / Ed Temple Bv             | 23         | D        | 3 Months   | 5             |
| Jefferson St / John Merritt Bv & Ed Temple Bv / 28th Av N | 24         | D        | 3 Months   | 14            |

An initial analysis of the data shows that there are a disproportionate amount of verified hits in Quadrant A, which covers parts of North Nashville, East Nashville, and Madison (page 8). Quadrant A alone accounts for 340 out of 733 total LPR 'hits', or 46.38%. Within Quadrant A, there is wide range of values per LPR. The LPRs at Dickerson Pk & Trinity Ln and Gallatin Pk & Old Hickory Bv/St Rt 45 have 90 and 82 hits respectively, significantly higher than the average of 40 across the other four sites in Quadrant A.

**Table Two: Verified Hits By Quadrant** 

| Quadrant | Verified Hits | Portion of Verified Hits |
|----------|---------------|--------------------------|
| Full     | 733           | -                        |
| А        | 340           | 46.38%                   |
| В        | 250           | 34.11%                   |
| С        | 110           | 15.01%                   |
| D        | 33            | 4.50%                    |