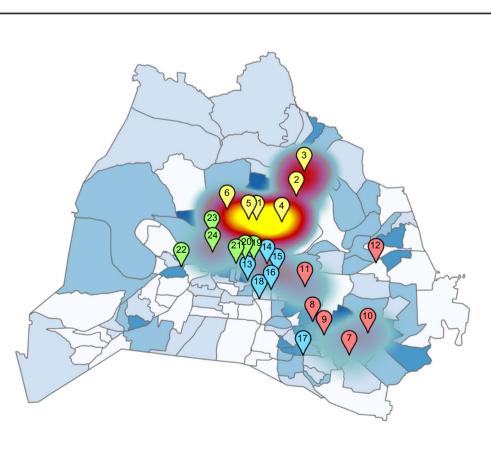

LPR Hits Heatmap

Verified Hits

Sparse

Dense

| LPR                                                       | Identifier | Quadrant | Time Point | Verified Hits |
|-----------------------------------------------------------|------------|----------|------------|---------------|
| Dickerson Pk & Trinity Ln                                 | 1          | Α        | 3 Months   | 90            |
| Gallatin Pk & Briley Pkwy East                            | 2          | А        | 3 Months   | 22            |
| Gallatin Pk & Old Hickory Bv / St Rt 45                   | 3          | А        | 3 Months   | 82            |
| Gallatin Pk & E Trinity Ln                                | 4          | Α        | 3 Months   | 59            |
| W Trinity Ln & Brick Church Pk                            | 5          | А        | 3 Months   | 41            |
| Whites Creek Pk & Moormans Arm Rd                         | 6          | Α        | 3 Months   | 37            |
| Bell Rd & I-24 Westbound Entrance ramp                    | 7          | В        | 3 Months   | 45            |
| Harding Pl & I-24 Eastbound Entrance ramp                 | 8          | В        | 3 Months   | 30            |
| Haywood Ln & I-24 Westbound Entrance ramp                 | 9          | В        | 3 Months   | 21            |
| Murfreesboro Pk & Bell Rd                                 | 10         | В        | 3 Months   | 68            |
| Murfreesboro Pk & Thompson Ln                             | 11         | В        | 3 Months   | 42            |
| Stewarts Ferry & I40 Eastbound Entrance ramp              | 12         | В        | 3 Months   | 43            |
| 8th Ave S & Wedgewood Av                                  | 13         | С        | 3 Months   | 34            |
| Hermitage Ave & Fairfield Av                              | 14         | С        | 3 Months   | 17            |
| Murfreesboro Pk & Fesslers Ln                             | 15         | С        | 3 Months   | 25            |
| Nolensville Pk & I440 Westbound                           | 16         | С        | 3 Months   | 18            |
| Old Hickory Bv & Nolensville Pk                           | 17         | С        | 3 Months   | 13            |
| Thompson Ln & 100 Oaks                                    | 18         | С        | 3 Months   | 3             |
| 1st Av S & Korean Veterans Bv                             | 19         | D        | 3 Months   | 2             |
| Broadway & Rosa Parks Bv / 8th Av S                       | 20         | D        | 3 Months   | 5             |
| Broadway & West End Av & 16th Av                          | 21         | D        | 3 Months   | 3             |
| Charlotte Pk & Whitebridge Pk                             | 22         | D        | 3 Months   | 0             |
| Clarksville Pk & Rosa Parks Bv / Ed Temple Bv             | 23         | D        | 3 Months   | 5             |
| Jefferson St / John Merritt Bv & Ed Temple Bv / 28th Av N | 24         | D        | 3 Months   | 14            |