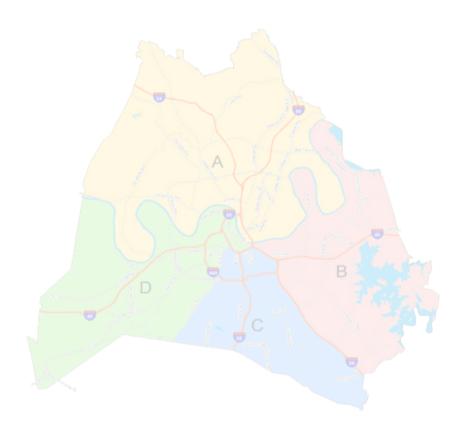

An initial analysis of the data shows that there are a disproportionate amount of verified hits in Quadrant A, which covers parts of North Nashville, East Nashville, and Madison (page 8). Quadrant A alone accounts for 340 out of 733 total LPR 'hits', or 46.38%. Within Quadrant A, there is wide range of values per LPR. The LPRs at Dickerson Pk & Trinity Ln and Gallatin Pk & Old Hickory Bv/St Rt 45 have 90 and 82 hits respectively, significantly higher than the average of 40 across the other four sites in Quadrant A.

**Table Two: Verified Hits By Quadrant** 

| Quadrant | Verified Hits | Portion of Verified Hits |
|----------|---------------|--------------------------|
| Full     | 733           | -                        |
| А        | 340           | 46.38%                   |
| В        | 250           | 34.11%                   |
| С        | 110           | 15.01%                   |
| D        | 33            | 4.50%                    |

#### Preliminary LPR Data (cont.):

Areas of Quadrant B, which covers South Nashville, Antioch, Donelson, Hermitage, and Old Hickory, also have high rates of verified hits, primarily concentrated around the Murfreesboro Pk & Bell Rd site. There are some concentrations of hits in Quadrant C, primarily around Downtown, Wedgewood Houston and part of South Nashville. Specifically, there is a concentration around the LPRs at 8th Ave S & Wedgewood, and Murfreesboro Pk & Fesslers Ln. Curiously, there is not much LPR activity in Quadrant D, which primarily covers West Nashville, Midtown, Charlotte Pk, and part of North Nashville. Within Quadrant D, there is the most activity by a substantial margin around the Jefferson St/John Merritt Bv & Ed Temple Bv/28th Av N site, which had 14 hits compared to the average of 3 hits across the other five sites in Quadrant D. According to MNPD, their LPR website states that as of March 23rd, 2023, the low numbers for hits in Quadrant D could be a result of solar power issues. If this is still an issue almost 3 months after it was initially noted, this could raise cause for concern regarding the durability of the hardware.