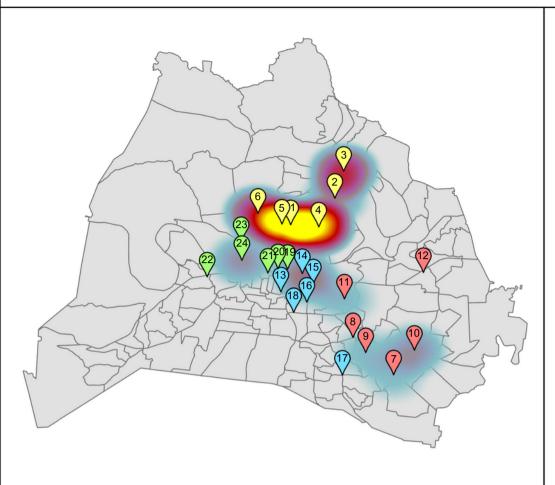

#### MNPD's Data-Dashboard:

MNPD also has a separate data-dashboard site that displays all MNPD's general vehicle stops over a given time frame. The general vehicle stops includes MNPD officers pulling individuals over for: traffic violations, vehicle violations, investigations, regulations, inspections, safety, etc. Since LPRs focus on vehicles, and MNPD tracks vehicle stops as one of their five LPR-specific enforcement categories, we mapped the relationship between the distribution of LPR vehicle stops and general MNPD vehicle stops together over the past 3 months (page 18). Given the legal requirement to equally distribute LPRs across the city, placing them around where the most vehicle stops happen would provide interesting context for that requirement.

When MNPD's vehicle stops are mapped against the LPR vehicle stops, the two follow very different patterns. MNPD's vehicle stops as a whole are distributed evenly across the city, with the highest concentration in the center and extending North, South, East, and West along major roadways. However, the heatmap of vehicle stops initiated from LPRs do not have high density in the areas where MNPD's vehicles stops have the highest density; in the Central, West, South, or East quadrants of Nashville, the LPR vehicle stops heatmaps are empty or sparse. West Nashville highlights this disparity the most, with a large volume of total MNPD vehicle stops, but nearly a complete absence of LPR vehicle stops. The low raw number of LPR-driven vehicle stops may help explain this, but likely is not the complete answer.

**)** [

LPR Stops Heatmap

Vehicle Stops

Sparse

Dense

MNPD Vehcile Stops

MNPD Vehcile Stops

| LPR                                                       | Identifier | Quadrant | Time Point | LPR Vehicle Stops |
|-----------------------------------------------------------|------------|----------|------------|-------------------|
| Dickerson Pk & Trinity Ln                                 | 1          | А        | 3 Months   | 5                 |
| Gallatin Pk & Briley Pkwy East                            | 2          | А        | 3 Months   | 3                 |
| Gallatin Pk & Old Hickory Bv / St Rt 45                   | 3          | А        | 3 Months   | 7                 |
| Gallatin Pk & E Trinity Ln                                | 4          | А        | 3 Months   | 13                |
| W Trinity Ln & Brick Church Pk                            | 5          | А        | 3 Months   | 7                 |
| Whites Creek Pk & Moormans Arm Rd                         | 6          | А        | 3 Months   | 5                 |
| Bell Rd & I-24 Westbound Entrance ramp                    | 7          | В        | 3 Months   | 1                 |
| Harding PI & I-24 Eastbound Entrance ramp                 | 8          | В        | 3 Months   | 0                 |
| Haywood Ln & I-24 Westbound Entrance ramp                 | 9          | В        | 3 Months   | 1                 |
| Murfreesboro Pk & Bell Rd                                 | 10         | В        | 3 Months   | 2                 |
| Murfreesboro Pk & Thompson Ln                             | 11         | В        | 3 Months   | 2                 |
| Stewarts Ferry & I40 Eastbound Entrance ramp              | 12         | В        | 3 Months   | 0                 |
| 8th Ave S & Wedgewood Av                                  | 13         | С        | 3 Months   | 0                 |
| Hermitage Ave & Fairfield Av                              | 14         | С        | 3 Months   | 2                 |
| Murfreesboro Pk & Fesslers Ln                             | 15         | С        | 3 Months   | 1                 |
| Nolensville Pk & I440 Westbound                           | 16         | С        | 3 Months   | 0                 |
| Old Hickory Bv & Nolensville Pk                           | 17         | С        | 3 Months   | 0                 |
| Thompson Ln & 100 Oaks                                    | 18         | С        | 3 Months   | 0                 |
| 1st Av S & Korean Veterans Bv                             | 19         | D        | 3 Months   | 0                 |
| Broadway & Rosa Parks Bv / 8th Av S                       | 20         | D        | 3 Months   | 0                 |
| Broadway & West End Av & 16th Av                          | 21         | D        | 3 Months   | 0                 |
| Charlotte Pk & Whitebridge Pk                             | 22         | D        | 3 Months   | 0                 |
| Clarksville Pk & Rosa Parks Bv / Ed Temple Bv             | 23         | D        | 3 Months   | 1                 |
| Jefferson St / John Merritt Bv & Ed Temple Bv / 28th Av N | 24         | D        | 3 Months   | 2                 |

## MNPD Vehicle Stops vs LPR 'Vehicle Stops' by Race and Poverty

O MNPD Vehcile Stops

| LPR                                                          | Identifier | Quadrant | Time Point | Verified Hits | Vehicle Stops | Driver or Vehicle<br>Searches | Arrests | Vehicle Recoveries |
|--------------------------------------------------------------|------------|----------|------------|---------------|---------------|-------------------------------|---------|--------------------|
| Dickerson Pk & Trinity Ln                                    | 1          | Α        | 3 Months   | 90            | 5             | 5                             | 5       | 7                  |
| Gallatin Pk & Briley Pkwy East                               | 2          | Α        | 3 Months   | 22            | 3             | 2                             | 2       | 1                  |
| Gallatin Pk & Old Hickory Bv / St Rt 45                      | 3          | Α        | 3 Months   | 82            | 7             | 6                             | 5       | 8                  |
| Gallatin Pk & E Trinity Ln                                   | 4          | А        | 3 Months   | 59            | 13            | 11                            | 10      | 11                 |
| W Trinity Ln & Brick Church Pk                               | 5          | А        | 3 Months   | 41            | 7             | 6                             | 6       | 6                  |
| Whites Creek Pk & Moormans Arm Rd                            | 6          | А        | 3 Months   | 37            | 5             | 4                             | 5       | 5                  |
| Bell Rd & I-24 Westbound Entrance ramp                       | 7          | В        | 3 Months   | 45            | 1             | 1                             | 1       | 1                  |
| Harding PI & I-24 Eastbound Entrance ramp                    | 8          | В        | 3 Months   | 30            | 0             | 0                             | 0       | 0                  |
| Haywood Ln & I-24 Westbound Entrance ramp                    | 9          | В        | 3 Months   | 21            | 1             | 1                             | 1       | 1                  |
| Murfreesboro Pk & Bell Rd                                    | 10         | В        | 3 Months   | 68            | 2             | 2                             | 2       | 2                  |
| Murfreesboro Pk & Thompson Ln                                | 11         | В        | 3 Months   | 42            | 2             | 1                             | 1       | 2                  |
| Stewarts Ferry & I40 Eastbound Entrance ramp                 | 12         | В        | 3 Months   | 43            | 0             | 0                             | 0       | 0                  |
| 8th Ave S & Wedgewood Av                                     | 13         | С        | 3 Months   | 34            | 0             | 0                             | 0       | 1                  |
| Hermitage Ave & Fairfield Av                                 | 14         | С        | 3 Months   | 17            | 2             | 2                             | 2       | 2                  |
| Murfreesboro Pk & Fesslers Ln                                | 15         | С        | 3 Months   | 25            | 1             | 1                             | 1       | 1                  |
| Nolensville Pk & I440 Westbound                              | 16         | С        | 3 Months   | 18            | 0             | 0                             | 0       | 0                  |
| Old Hickory Bv & Nolensville Pk                              | 17         | С        | 3 Months   | 13            | 0             | 0                             | 0       | 0                  |
| Thompson Ln & 100 Oaks                                       | 18         | С        | 3 Months   | 3             | 0             | 0                             | 0       | 0                  |
| 1st Av S & Korean Veterans Bv                                | 19         | D        | 3 Months   | 2             | 0             | 0                             | 0       | 0                  |
| Broadway & Rosa Parks Bv / 8th Av S                          | 20         | D        | 3 Months   | 5             | 0             | 0                             | 0       | 0                  |
| Broadway & West End Av & 16th Av                             | 21         | D        | 3 Months   | 3             | 0             | 0                             | 0       | 0                  |
| Charlotte Pk & Whitebridge Pk                                | 22         | D        | 3 Months   | 0             | 0             | 0                             | 0       | 0                  |
| Clarksville Pk & Rosa Parks Bv / Ed<br>Temple Bv             | 23         | D        | 3 Months   | 5             | 1             | 0                             | 0       | 0                  |
| Jefferson St / John Merritt Bv & Ed<br>Temple Bv / 28th Av N | 24         | D        | 3 Months   | 14            | 2             | 2                             | 2       | 2                  |