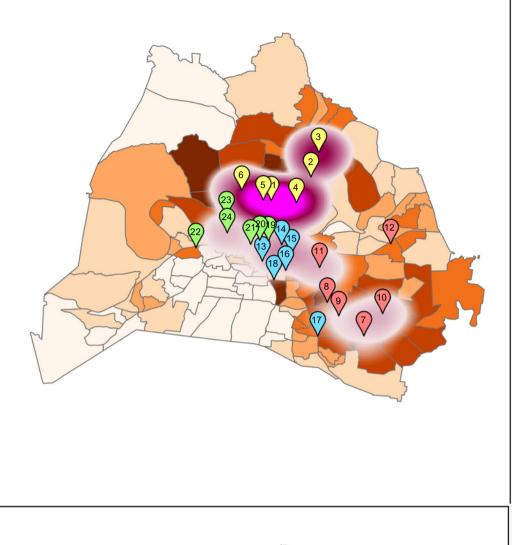

## Nashville LPR 'Verified Hits' Heatmaps by Race and Poverty

#### **Noteworthy Trends (cont.):**

When mapped over base maps that measure the racial and income distributions of residents across the city, the most concentrated areas of LPR locations line up with the areas that have the highest concertation of non-white and impoverished residents (page 7). When examining LPR activity across the five categories, verified hits, vehicle stops, driver or vehicle searches, arrests, and vehicle recoveries all follow this same pattern (pages 9, 11, 13, 15, and 17).

#### **Conclusion:**

MNPD has stated that the LPRs would be 'equitably distributed,' but what we have found is that Quadrant A is disproportionately over-represented across all five LPR enforcement categories. Additionally, the locations of the LPRs, and the areas that have the highest level of law enforcement outcomes, are overwhelmingly in non-white and low-income areas. This is concerning especially when compared to the distribution of MNPD vehicle stops, which appear to be more evenly distributed through the city.