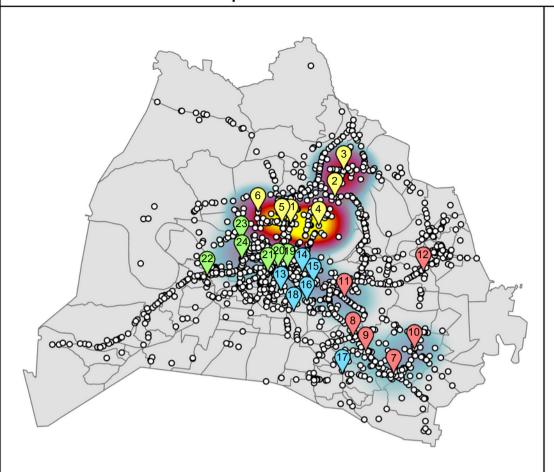

An initial analysis of the data shows that there are a disproportionate amount of verified hits in Quadrant A, which covers parts of North Nashville, East Nashville, and Madison (page 8). Quadrant A alone accounts for 340 out of 733 total LPR 'hits', or 46.38%. Within Quadrant A, there is wide range of values per LPR. The LPRs at Dickerson Pk & Trinity Ln and Gallatin Pk & Old Hickory Bv/St Rt 45 have 90 and 82 hits respectively, significantly higher than the average of 40 across the other four sites in Quadrant A.

**Table Two: Verified Hits By Quadrant** 

| Quadrant | Verified Hits | Portion of Verified Hits |
|----------|---------------|--------------------------|
| Full     | 733           | -                        |
| А        | 340           | 46.38%                   |
| В        | 250           | 34.11%                   |
| С        | 110           | 15.01%                   |
| D        | 33            | 4.50%                    |

#### Preliminary LPR Data (cont.):

Areas of Quadrant B, which covers South Nashville, Antioch, Donelson, Hermitage, and Old Hickory, also have high rates of verified hits, primarily concentrated around the Murfreesboro Pk & Bell Rd site. There are some concentrations of hits in Quadrant C, primarily around Downtown, Wedgewood Houston and part of South Nashville. Specifically, there is a concentration around the LPRs at 8th Ave S & Wedgewood, and Murfreesboro Pk & Fesslers Ln. Curiously, there is not much LPR activity in Quadrant D, which primarily covers West Nashville, Midtown, Charlotte Pk, and part of North Nashville. Within Quadrant D, there is the most activity by a substantial margin around the Jefferson St/John Merritt Bv & Ed Temple Bv/28th Av N site, which had 14 hits compared to the average of 3 hits across the other five sites in Quadrant D. According to MNPD, their LPR website states that as of March 23rd, 2023, the low numbers for hits in Quadrant D could be a result of solar power issues. If this is still an issue almost 3 months after it was initially noted, this could raise cause for concern regarding the durability of the hardware.

#### **Noteworthy Trends:**

The disparity between Quadrant A and the other quadrants widens when examining the other categories of LPR activity. Quadrant A accounts for 42 of the 57 vehicle stops, (73.68%); 37 out of 49 driver or vehicle searches, (75.51%); 35 out of 46 arrests, (76.09%), and 40 out of 55 vehicle recoveries, (72.73%) (Pages 10, 12, 14, and 16). Interestingly, within Quadrant A, the Gallatin Pk & East Trinity Ln site has the highest values in all categories aside from hits, with 13 vehicle stops, 11 driver or vehicle searches, 10 arrests, and 11 vehicle recoveries respectively. While Dickerson Pk & Trinity Ln and Gallatin Pk & Old Hickory Bv/St Rt 45 lead the count in hits, they do not stand out compared to the values of other Quadrant A sites across the other categories. Unlike Quadrant A, across all other Quadrants, the values of the other categories remain mostly consistent with the LPRs that had the most hits within those quadrants.

#### **Noteworthy Trends (cont.):**

When mapped over base maps that measure the racial and income distributions of residents across the city, the most concentrated areas of LPR locations line up with the areas that have the highest concertation of non-white and impoverished residents (page 7). When examining LPR activity across the five categories, verified hits, vehicle stops, driver or vehicle searches, arrests, and vehicle recoveries all follow this same pattern (pages 9, 11, 13, 15, and 17).