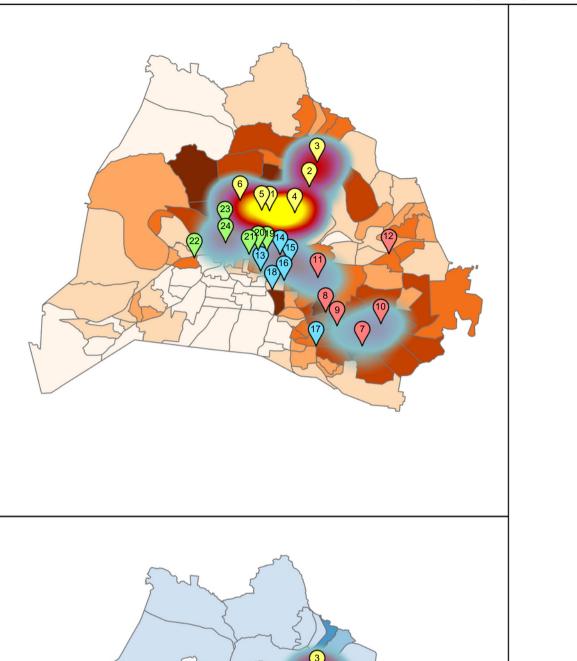

#### **Noteworthy Trends (cont.):**

When mapped over base maps that measure the racial and income distributions of residents across the city, the most concentrated areas of LPR locations line up with the areas that have the highest concertation of non-white and impoverished residents (page 7). When examining LPR activity across the five categories, verified hits, vehicle stops, driver or vehicle searches, arrests, and vehicle recoveries all follow this same pattern (pages 9, 11, 13, 15, and 17).

### Non-White Percentage Non-White

Percentage of Population

6.55% - 19.84%

19.85% - 32.53% 32.54% - 46.01%

46.02% - 59.08%

59.09% - 75.92%

75.93% - 100%

### Poverty Percentage Poverty Percentage of

Population

0% - 5.73%

5.74% - 10.82% 10.83% - 18.04%

18.05% - 29.05%

29.06% - 44.79%

44.8% - 82.62%

## Nashville LPR 'Verified Hits' Heatmaps by Race and Poverty