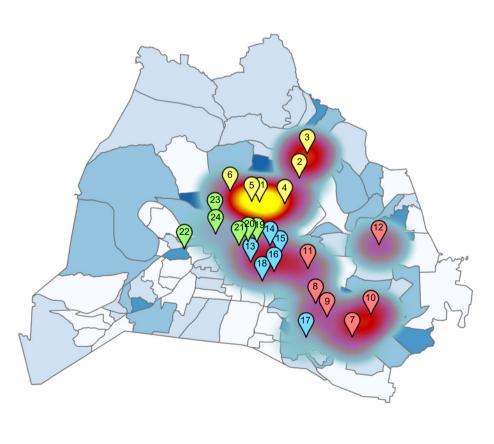

#### **Noteworthy Trends (cont.):**

When mapped over base maps that measure the racial and income distributions of residents across the city, the most concentrated areas of LPR locations line up with the areas that have the highest concertation of non-white and impoverished residents (page 7). When examining LPR activity across the five categories, verified hits, vehicle stops, driver or vehicle searches, arrests, and vehicle recoveries all follow this same pattern (pages 9, 11, 13, 15, and 17).

## Nashville LPR 'Verified Hits' Heatmaps by Race and Poverty

### Non-White Percentage Non-White

Percentage of Population

### **LPRs**

Quadrant

А

С

### Poverty Percentage Poverty Percentage of Population

### LPR Hits Heatmap Verified Hits