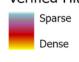

# Nashville License Plate Reader 'Verified Hits' Heatmap

LPR Hits Heatmap

Verified Hits

Sparse

Dense

| LPR                                                       | Identifier | Quadrant | Time Point | Verified Hits |
|-----------------------------------------------------------|------------|----------|------------|---------------|
| Dickerson Pk & Trinity Ln                                 | 1          | Α        | 3 Months   | 90            |
| Gallatin Pk & Briley Pkwy East                            | 2          | А        | 3 Months   | 22            |
| Gallatin Pk & Old Hickory Bv / St Rt 45                   | 3          | А        | 3 Months   | 82            |
| Gallatin Pk & E Trinity Ln                                | 4          | Α        | 3 Months   | 59            |
| W Trinity Ln & Brick Church Pk                            | 5          | А        | 3 Months   | 41            |
| Whites Creek Pk & Moormans Arm Rd                         | 6          | Α        | 3 Months   | 37            |
| Bell Rd & I-24 Westbound Entrance ramp                    | 7          | В        | 3 Months   | 45            |
| Harding Pl & I-24 Eastbound Entrance ramp                 | 8          | В        | 3 Months   | 30            |
| Haywood Ln & I-24 Westbound Entrance ramp                 | 9          | В        | 3 Months   | 21            |
| Murfreesboro Pk & Bell Rd                                 | 10         | В        | 3 Months   | 68            |
| Murfreesboro Pk & Thompson Ln                             | 11         | В        | 3 Months   | 42            |
| Stewarts Ferry & I40 Eastbound Entrance ramp              | 12         | В        | 3 Months   | 43            |
| 8th Ave S & Wedgewood Av                                  | 13         | С        | 3 Months   | 34            |
| Hermitage Ave & Fairfield Av                              | 14         | С        | 3 Months   | 17            |
| Murfreesboro Pk & Fesslers Ln                             | 15         | С        | 3 Months   | 25            |
| Nolensville Pk & I440 Westbound                           | 16         | С        | 3 Months   | 18            |
| Old Hickory Bv & Nolensville Pk                           | 17         | С        | 3 Months   | 13            |
| Thompson Ln & 100 Oaks                                    | 18         | С        | 3 Months   | 3             |
| 1st Av S & Korean Veterans Bv                             | 19         | D        | 3 Months   | 2             |
| Broadway & Rosa Parks Bv / 8th Av S                       | 20         | D        | 3 Months   | 5             |
| Broadway & West End Av & 16th Av                          | 21         | D        | 3 Months   | 3             |
| Charlotte Pk & Whitebridge Pk                             | 22         | D        | 3 Months   | 0             |
| Clarksville Pk & Rosa Parks Bv / Ed Temple Bv             | 23         | D        | 3 Months   | 5             |
| Jefferson St / John Merritt Bv & Ed Temple Bv / 28th Av N | 24         | D        | 3 Months   | 14            |

An initial analysis of the data shows that there are a disproportionate amount of verified hits in Quadrant A, which covers parts of North Nashville, East Nashville, and Madison (page 8). Quadrant A alone accounts for 340 out of 733 total LPR 'hits', or 46.38%. Within Quadrant A, there is wide range of values per LPR. The LPRs at Dickerson Pk & Trinity Ln and Gallatin Pk & Old Hickory Bv/St Rt 45 have 90 and 82 hits respectively, significantly higher than the average of 40 across the other four sites in Quadrant A.

**Table Two: Verified Hits By Quadrant** 

| Quadrant | Verified Hits | Portion of Verified Hits |
|----------|---------------|--------------------------|
| Full     | 733           | -                        |
| А        | 340           | 46.38%                   |
| В        | 250           | 34.11%                   |
| С        | 110           | 15.01%                   |
| D        | 33            | 4.50%                    |