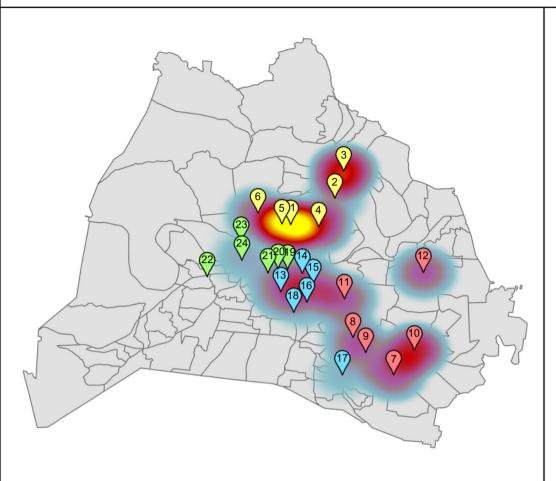

#### **Noteworthy Trends (cont.):**

When mapped over base maps that measure the racial and income distributions of residents across the city, the most concentrated areas of LPR locations line up with the areas that have the highest concertation of non-white and impoverished residents (page 7). When examining LPR activity across the five categories, verified hits, vehicle stops, driver or vehicle searches, arrests, and vehicle recoveries all follow this same pattern (pages 9, 11, 13, 15, and 17).

## Nashville LPR 'Verified Hits' Heatmaps by Race and Poverty