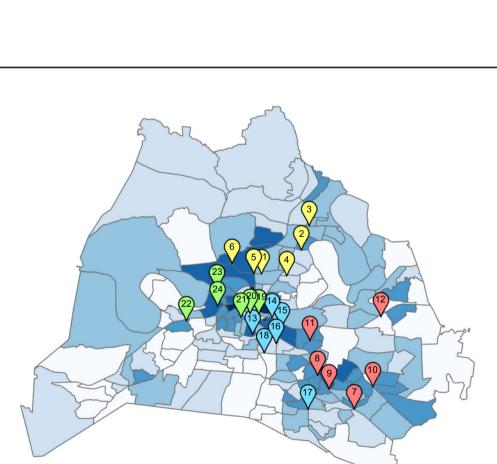

#### **Noteworthy Trends (cont.):**

When mapped over base maps that measure the racial and income distributions of residents across the city, the most concentrated areas of LPR locations line up with the areas that have the highest concertation of non-white and impoverished residents (page 7). When examining LPR activity across the five categories, verified hits, vehicle stops, driver or vehicle searches, arrests, and vehicle recoveries all follow this same pattern (pages 9, 11, 13, 15, and 17).

## Nashville LPR 'Verified Hits' Heatmaps by Race and Poverty