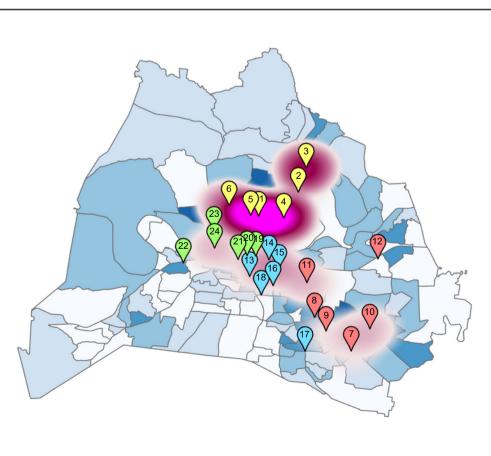

# Nashville License Plate Reader 'Verified Hits' Heatmap

LPR Hits Heatmap

Verified Hits

Sparse

Dense

| LPR                                                       | Identifier | Quadrant | Time Point | Verified Hits |
|-----------------------------------------------------------|------------|----------|------------|---------------|
| Dickerson Pk & Trinity Ln                                 | 1          | Α        | 3 Months   | 90            |
| Gallatin Pk & Briley Pkwy East                            | 2          | А        | 3 Months   | 22            |
| Gallatin Pk & Old Hickory Bv / St Rt 45                   | 3          | А        | 3 Months   | 82            |
| Gallatin Pk & E Trinity Ln                                | 4          | Α        | 3 Months   | 59            |
| W Trinity Ln & Brick Church Pk                            | 5          | А        | 3 Months   | 41            |
| Whites Creek Pk & Moormans Arm Rd                         | 6          | Α        | 3 Months   | 37            |
| Bell Rd & I-24 Westbound Entrance ramp                    | 7          | В        | 3 Months   | 45            |
| Harding Pl & I-24 Eastbound Entrance ramp                 | 8          | В        | 3 Months   | 30            |
| Haywood Ln & I-24 Westbound Entrance ramp                 | 9          | В        | 3 Months   | 21            |
| Murfreesboro Pk & Bell Rd                                 | 10         | В        | 3 Months   | 68            |
| Murfreesboro Pk & Thompson Ln                             | 11         | В        | 3 Months   | 42            |
| Stewarts Ferry & I40 Eastbound Entrance ramp              | 12         | В        | 3 Months   | 43            |
| 8th Ave S & Wedgewood Av                                  | 13         | С        | 3 Months   | 34            |
| Hermitage Ave & Fairfield Av                              | 14         | С        | 3 Months   | 17            |
| Murfreesboro Pk & Fesslers Ln                             | 15         | С        | 3 Months   | 25            |
| Nolensville Pk & I440 Westbound                           | 16         | С        | 3 Months   | 18            |
| Old Hickory Bv & Nolensville Pk                           | 17         | С        | 3 Months   | 13            |
| Thompson Ln & 100 Oaks                                    | 18         | С        | 3 Months   | 3             |
| 1st Av S & Korean Veterans Bv                             | 19         | D        | 3 Months   | 2             |
| Broadway & Rosa Parks Bv / 8th Av S                       | 20         | D        | 3 Months   | 5             |
| Broadway & West End Av & 16th Av                          | 21         | D        | 3 Months   | 3             |
| Charlotte Pk & Whitebridge Pk                             | 22         | D        | 3 Months   | 0             |
| Clarksville Pk & Rosa Parks Bv / Ed Temple Bv             | 23         | D        | 3 Months   | 5             |
| Jefferson St / John Merritt Bv & Ed Temple Bv / 28th Av N | 24         | D        | 3 Months   | 14            |

An initial analysis of the data shows that there are a disproportionate amount of verified hits in Quadrant A, which covers parts of North Nashville, East Nashville, and Madison (page 8). Quadrant A alone accounts for 340 out of 733 total LPR 'hits', or 46.38%. Within Quadrant A, there is wide range of values per LPR. The LPRs at Dickerson Pk & Trinity Ln and Gallatin Pk & Old Hickory Bv/St Rt 45 have 90 and 82 hits respectively, significantly higher than the average of 40 across the other four sites in Quadrant A.

**Table Two: Verified Hits By Quadrant** 

| Quadrant | Verified Hits | Portion of Verified Hits |
|----------|---------------|--------------------------|
| Full     | 733           | -                        |
| А        | 340           | 46.38%                   |
| В        | 250           | 34.11%                   |
| С        | 110           | 15.01%                   |
| D        | 33            | 4.50%                    |