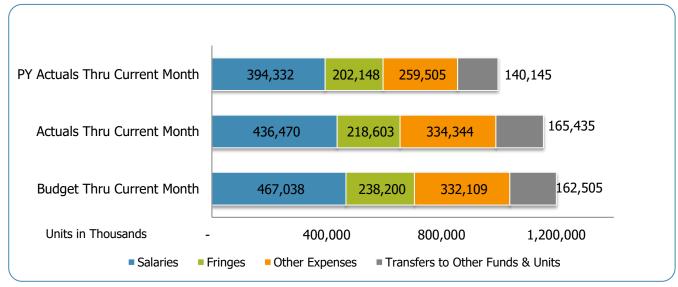

#### All Departments GSD General

| Crouns                             | Prior Annual<br>Budget | Prior YTD<br>Budget | Prior YTD<br>Actuals | Prior YTD<br>Variance % | Prior YTD<br>Variance \$ | Current Annual | Current YTD<br>Budget | Current Month<br>Actuals | Current YTD<br>Actuals | Current YTD<br>Variance % | Current YTD<br>Variance \$ | FY22-FY21     |
|------------------------------------|------------------------|---------------------|----------------------|-------------------------|--------------------------|----------------|-----------------------|--------------------------|------------------------|---------------------------|----------------------------|---------------|
| Groups EXPENSES & TRANSFERS:       | Duugei                 | buagei              | Actuals              | variance %              | variance \$              | Budget         | buugei                | Actuals                  | Actuals                | variance %                | variance \$                | Act. Variance |
| EXPENSES & IRANSFERS:              |                        |                     |                      |                         |                          |                |                       |                          |                        |                           |                            |               |
| Salaries:                          |                        |                     |                      |                         |                          |                |                       |                          |                        |                           |                            |               |
| Regular Pay                        | 363,155,400            | 363,155,400         | 311,344,863          | 85.7%                   | 51,810,537               | 432,499,500    | 432,499,500           | 26,846,776               | 330,295,793            | 76.4%                     | 102,203,707                | 18,950,930    |
| Overtime                           | 10,752,800             | 10,752,800          | 14,945,676           | 139.0%                  | (4,192,876)              | 11,657,000     | 11,657,000            | 5,006,775                | 27,953,972             | 239.8%                    | (16,296,972)               | 13,008,296    |
| All Other Salary Codes             | 46,101,100             | 46,101,100          | 68,041,053           | 147.6%                  | (21,939,953)             | 22,881,800     | 22,881,800            | 8,141,190                | 78,220,019             | 341.8%                    | (55,338,219)               | 10,178,966    |
| Total Salaries                     | 420,009,300            | 420,009,300         | 394,331,592          | 93.9%                   | 25,677,708               | 467,038,300    | 467,038,300           | 39,994,741               | 436,469,784            | 93.5%                     | 30,568,516                 | 42,138,192    |
| Fringes                            | 214,872,600            | 214,872,600         | 202,148,257          | 94.1%                   | 12,724,343               | 238,199,700    | 238,199,700           | 18,735,097               | 218,602,523            | 91.8%                     | 19,597,177                 | 16,454,266    |
| Other Expenses:                    |                        |                     |                      |                         |                          |                |                       |                          |                        |                           |                            |               |
| Utilities                          | 21,539,900             | 21,539,900          | 16,945,437           | 78.7%                   | 4,594,463                | 18,489,600     | 18,489,600            | 1.917.199                | 18,811,599             | 101.7%                    | (321,999)                  | 1,866,162     |
| Professional & Purchased Services  | 72,459,200             | 72,459,200          | 64,715,713           | 89.3%                   | 7,743,487                | 78,644,300     | 78,644,300            | 6,923,305                | 67,233,197             | 85.5%                     | 11,411,103                 | 2,517,484     |
| Travel. Tuition & Dues             | 1,871,300              | 1.871.300           | 1,819,215            | 97.2%                   | 52,085                   | 2.799.400      | 2,799,400             | 847,229                  | 3,426,816              | 122.4%                    | (627,416)                  | 1,607,601     |
| Communications                     | 7,449,800              | 7.449.800           | 6,864,319            | 92.1%                   | 585,481                  | 8,767,900      | 8,767,900             | 1,527,431                | 9,506,074              | 108.4%                    | (738,174)                  | 2,641,755     |
| Repairs & Maintenance Services     | 9,448,100              | 9,448,100           | 11,640,883           | 123.2%                  | (2,192,783)              | 11,714,500     | 11,714,500            | 2,713,049                | 12,800,913             | 109.3%                    | (1,086,413)                | 1,160,030     |
| Internal Service Fees              | 31,497,000             | 31,497,000          | 31,093,663           | 98.7%                   | 403,337                  | 38,319,200     | 38,319,200            | 3,133,359                | 37,932,984             | 99.0%                     | 386,216                    | 6,839,321     |
| All Other Expenses                 | 128,774,800            | 128,774,800         | 126,425,493          | 98.2%                   | 2,349,307                | 173,373,600    | 173,373,600           | 27,272,917               | 184,632,434            | 106.5%                    | (11,258,834)               | 58,206,941    |
| All Other Expenses                 | 120,774,000            | 120,774,000         | 120,425,495          | 90.270                  | 2,349,307                | 173,373,000    | 173,373,000           | 21,212,911               | 104,032,434            | 100.570                   | (11,230,034)               | 30,200,941    |
| Total Other Expenses               | 273,040,100            | 273,040,100         | 259,504,723          | 95.0%                   | 13,535,377               | 332,108,500    | 332,108,500           | 44,334,489               | 334,344,017            | 100.7%                    | (2,235,517)                | 74,839,294    |
| Transfers to Other Funds & Units   | 137,057,600            | 137,057,600         | 140,144,844          | 102.3%                  | (3,087,244)              | 162,505,300    | 162,505,300           | 59,869,259               | 165,435,453            | 101.8%                    | (2,930,153)                | 25,290,609    |
| TOTAL EXPENSES & TRANSFERS         | 1,044,979,600          | 1,044,979,600       | 996,129,416          | 95.3%                   | 48,850,184               | 1,199,851,800  | 1,199,851,800         | 162,933,586              | 1,154,851,777          | 96.2%                     | 45,000,023                 | 158,722,361   |
| REVENUES & TRANSFERS:              |                        |                     |                      |                         |                          |                |                       |                          |                        |                           |                            |               |
| Charges, Commissions & Fees        | 54,468,900             | 54,468,900          | 54,678,572           | 100.4%                  | (209,672)                | 56,124,600     | 56,124,600            | 13,603,977               | 60,804,512             | 108.3%                    | (4,679,912)                | 6,125,940     |
|                                    |                        |                     |                      |                         |                          |                |                       |                          |                        |                           |                            |               |
| Other Governments & Agencies:      | 0.044.000              | 0.044.000           | 0.050.000            | 00.00/                  | 454.050                  | 0.040.700      | 0.040.700             | 704.000                  |                        | =0.00/                    | 4 500 450                  | (0.15 700)    |
| Federal Direct                     | 2,211,200              | 2,211,200           | 2,056,328            | 93.0%                   | 154,872                  | 3,248,700      | 3,248,700             | 734,322                  | 1,740,530              | 53.6%                     | 1,508,170                  | (315,798)     |
| Fed Through State Pass-Through     | 2,033,300              | 2,033,300           | 5,419,867            | 266.6%                  | (3,386,567)              | 3,078,300      | 3,078,300             | 1,829,168                | 5,503,903              | 178.8%                    | (2,425,603)                | 84,036        |
| Fed Through Other Pass-Through     | 7,800,000              | 7,800,000           | 7,640,436            | 98.0%                   | 159,564                  | 7,200,000      | 7,200,000             | 2,221,291                | 8,653,760              | 120.2%                    | (1,453,760)                | 1,013,324     |
| State Direct                       | 78,834,800             | 78,834,800          | 115,361,464          | 146.3%                  | (36,526,664)             | 103,264,100    | 103,264,100           | 34,872,160               | 124,983,919            | 121.0%                    | (21,719,819)               | 9,622,455     |
| Other Government & Agencies        | 42,071,200             | 42,071,200          | 42,009,423           | 99.9%                   | 61,777                   | 7,146,300      | 7,146,300             | 610,696                  | 7,119,422              | 99.6%                     | 26,878                     | (34,890,001)  |
| Total Other Governments & Agencies | 132,950,500            | 132,950,500         | 172,487,518          | 129.7%                  | (39,537,018)             | 123,937,400    | 123,937,400           | 40,267,637               | 148,001,534            | 119.4%                    | (24,064,134)               | (24,485,984)  |
| Other Revenue:                     |                        |                     |                      |                         |                          |                |                       |                          |                        |                           |                            |               |
| Property Taxes                     | 624.547.100            | 624.547.100         | 635.680.449          | 101.8%                  | (11,133,349)             | 621.435.200    | 621.435.200           | 16.857.585               | 648.332.536            | 104.3%                    | (26,897,336)               | 12.652.087    |
| Local Option Sales Tax             | 122,814,300            | 122,814,300         | 168,157,620          | 136.9%                  | (45,343,320)             | 161,049,600    | 161,049,600           | 42,998,010               | 204,274,395            | 126.8%                    | (43,224,795)               | 36,116,775    |
| Other Tax, Licences & Permits      | 100,480,600            | 100,480,600         | 143,882,463          | 143.2%                  | (43,401,863)             | 142,965,000    | 142,965,000           | 25,682,863               | 173,254,684            | 121.2%                    | (30,289,684)               | 29,372,221    |
| Fines, Forfeits & Penalties        | 5,619,600              | 5,619,600           | 4,820,452            | 85.8%                   | 799,148                  | 4,744,200      | 4,744,200             | 690,069                  | 4,655,522              | 98.1%                     | 88,678                     | (164,930)     |
| Compensation from Property         | 631.300                | 631,300             | 1,108,900            | 175.7%                  | (477,600)                | 698,500        | 698,500               | 185,613                  | 700,747                | 100.3%                    | (2,247)                    | (408,153)     |
| Miscellaneous Revenue              | 915,300                | 915,300             | 1,084,239            | 118.5%                  | (168,939)                | 1,011,700      | 1,011,700             | 10,714,530               | 11,835,753             | 1169.9%                   | (10,824,053)               | 10,751,514    |
| Total Other Revenue                | 855,008,200            | 855,008,200         | 954,734,123          | 111.7%                  | (99,725,923)             | 931,904,200    | 931,904,200           | 97,128,670               | 1,043,053,637          | 111.9%                    | (111,149,437)              | 88,319,514    |
|                                    |                        | , ,                 | , ,                  |                         |                          | , ,            | , ,                   | , ,                      |                        |                           |                            | , ,           |
| Transfers From Other Funds & Units | 20,307,300             | 20,307,300          | 20,964,569           | 103.2%                  | (657,269)                | 23,111,800     | 23,111,800            | 8,839,040                | 35,326,249             | 152.8%                    | (12,214,449)               | 14,361,680    |
| TOTAL REVENUE & TRANSFERS          | 1,062,734,900          | 1,062,734,900       | 1,202,864,782        | 113.2%                  | (140,129,882)            | 1,135,078,000  | 1,135,078,000         | 159,839,324              | 1,287,185,932          | 113.4%                    | (152,107,932)              | 84,321,150    |

# **GSD Expenditures Summary** FY21-22 as of June 2022