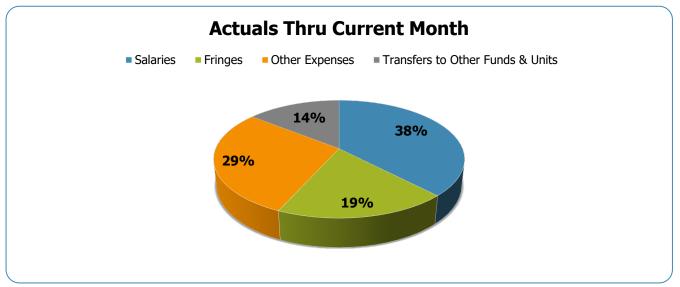

#### All Departments GSD General

| Crouns                             | Prior Annual<br>Budget | Prior YTD<br>Budget | Prior YTD<br>Actuals | Prior YTD<br>Variance % | Prior YTD<br>Variance \$ | Current Annual | Current YTD<br>Budget | Current Month<br>Actuals | Current YTD<br>Actuals | Current YTD<br>Variance % | Current YTD<br>Variance \$ | FY22-FY21     |
|------------------------------------|------------------------|---------------------|----------------------|-------------------------|--------------------------|----------------|-----------------------|--------------------------|------------------------|---------------------------|----------------------------|---------------|
| Groups EXPENSES & TRANSFERS:       | Duugei                 | buagei              | Actuals              | variance %              | variance \$              | Budget         | buugei                | Actuals                  | Actuals                | variance %                | variance \$                | Act. Variance |
| EXPENSES & IRANSFERS:              |                        |                     |                      |                         |                          |                |                       |                          |                        |                           |                            |               |
| Salaries:                          |                        |                     |                      |                         |                          |                |                       |                          |                        |                           |                            |               |
| Regular Pay                        | 363,155,400            | 363,155,400         | 311,344,863          | 85.7%                   | 51,810,537               | 432,499,500    | 432,499,500           | 26,846,776               | 330,295,793            | 76.4%                     | 102,203,707                | 18,950,930    |
| Overtime                           | 10,752,800             | 10,752,800          | 14,945,676           | 139.0%                  | (4,192,876)              | 11,657,000     | 11,657,000            | 5,006,775                | 27,953,972             | 239.8%                    | (16,296,972)               | 13,008,296    |
| All Other Salary Codes             | 46,101,100             | 46,101,100          | 68,041,053           | 147.6%                  | (21,939,953)             | 22,881,800     | 22,881,800            | 8,141,190                | 78,220,019             | 341.8%                    | (55,338,219)               | 10,178,966    |
| Total Salaries                     | 420,009,300            | 420,009,300         | 394,331,592          | 93.9%                   | 25,677,708               | 467,038,300    | 467,038,300           | 39,994,741               | 436,469,784            | 93.5%                     | 30,568,516                 | 42,138,192    |
| Fringes                            | 214,872,600            | 214,872,600         | 202,148,257          | 94.1%                   | 12,724,343               | 238,199,700    | 238,199,700           | 18,735,097               | 218,602,523            | 91.8%                     | 19,597,177                 | 16,454,266    |
| Other Expenses:                    |                        |                     |                      |                         |                          |                |                       |                          |                        |                           |                            |               |
| Utilities                          | 21,539,900             | 21,539,900          | 16,945,437           | 78.7%                   | 4,594,463                | 18,489,600     | 18,489,600            | 1.917.199                | 18,811,599             | 101.7%                    | (321,999)                  | 1,866,162     |
| Professional & Purchased Services  | 72,459,200             | 72,459,200          | 64,715,713           | 89.3%                   | 7,743,487                | 78,644,300     | 78,644,300            | 6,923,305                | 67,233,197             | 85.5%                     | 11,411,103                 | 2,517,484     |
| Travel. Tuition & Dues             | 1,871,300              | 1.871.300           | 1,819,215            | 97.2%                   | 52,085                   | 2.799.400      | 2,799,400             | 847,229                  | 3,426,816              | 122.4%                    | (627,416)                  | 1,607,601     |
| Communications                     | 7,449,800              | 7.449.800           | 6,864,319            | 92.1%                   | 585,481                  | 8,767,900      | 8,767,900             | 1,527,431                | 9,506,074              | 108.4%                    | (738,174)                  | 2,641,755     |
| Repairs & Maintenance Services     | 9,448,100              | 9,448,100           | 11,640,883           | 123.2%                  | (2,192,783)              | 11,714,500     | 11,714,500            | 2,713,049                | 12,800,913             | 109.3%                    | (1,086,413)                | 1,160,030     |
| Internal Service Fees              | 31,497,000             | 31,497,000          | 31,093,663           | 98.7%                   | 403,337                  | 38,319,200     | 38,319,200            | 3,133,359                | 37,932,984             | 99.0%                     | 386,216                    | 6,839,321     |
| All Other Expenses                 | 128,774,800            | 128,774,800         | 126,425,493          | 98.2%                   | 2,349,307                | 173,373,600    | 173,373,600           | 27,272,917               | 184,632,434            | 106.5%                    | (11,258,834)               | 58,206,941    |
| All Other Expenses                 | 120,774,000            | 120,774,000         | 120,425,495          | 90.270                  | 2,349,307                | 173,373,000    | 173,373,000           | 21,212,911               | 104,032,434            | 100.570                   | (11,230,034)               | 30,200,941    |
| Total Other Expenses               | 273,040,100            | 273,040,100         | 259,504,723          | 95.0%                   | 13,535,377               | 332,108,500    | 332,108,500           | 44,334,489               | 334,344,017            | 100.7%                    | (2,235,517)                | 74,839,294    |
| Transfers to Other Funds & Units   | 137,057,600            | 137,057,600         | 140,144,844          | 102.3%                  | (3,087,244)              | 162,505,300    | 162,505,300           | 59,869,259               | 165,435,453            | 101.8%                    | (2,930,153)                | 25,290,609    |
| TOTAL EXPENSES & TRANSFERS         | 1,044,979,600          | 1,044,979,600       | 996,129,416          | 95.3%                   | 48,850,184               | 1,199,851,800  | 1,199,851,800         | 162,933,586              | 1,154,851,777          | 96.2%                     | 45,000,023                 | 158,722,361   |
| REVENUES & TRANSFERS:              |                        |                     |                      |                         |                          |                |                       |                          |                        |                           |                            |               |
| Charges, Commissions & Fees        | 54,468,900             | 54,468,900          | 54,678,572           | 100.4%                  | (209,672)                | 56,124,600     | 56,124,600            | 13,603,977               | 60,804,512             | 108.3%                    | (4,679,912)                | 6,125,940     |
|                                    |                        |                     |                      |                         |                          |                |                       |                          |                        |                           |                            |               |
| Other Governments & Agencies:      | 0.044.000              | 0.044.000           | 0.050.000            | 00.00/                  | 454.050                  | 0.040.700      | 0.040.700             | 704.000                  |                        | =0.00/                    | 4 500 450                  | (0.15 700)    |
| Federal Direct                     | 2,211,200              | 2,211,200           | 2,056,328            | 93.0%                   | 154,872                  | 3,248,700      | 3,248,700             | 734,322                  | 1,740,530              | 53.6%                     | 1,508,170                  | (315,798)     |
| Fed Through State Pass-Through     | 2,033,300              | 2,033,300           | 5,419,867            | 266.6%                  | (3,386,567)              | 3,078,300      | 3,078,300             | 1,829,168                | 5,503,903              | 178.8%                    | (2,425,603)                | 84,036        |
| Fed Through Other Pass-Through     | 7,800,000              | 7,800,000           | 7,640,436            | 98.0%                   | 159,564                  | 7,200,000      | 7,200,000             | 2,221,291                | 8,653,760              | 120.2%                    | (1,453,760)                | 1,013,324     |
| State Direct                       | 78,834,800             | 78,834,800          | 115,361,464          | 146.3%                  | (36,526,664)             | 103,264,100    | 103,264,100           | 34,872,160               | 124,983,919            | 121.0%                    | (21,719,819)               | 9,622,455     |
| Other Government & Agencies        | 42,071,200             | 42,071,200          | 42,009,423           | 99.9%                   | 61,777                   | 7,146,300      | 7,146,300             | 610,696                  | 7,119,422              | 99.6%                     | 26,878                     | (34,890,001)  |
| Total Other Governments & Agencies | 132,950,500            | 132,950,500         | 172,487,518          | 129.7%                  | (39,537,018)             | 123,937,400    | 123,937,400           | 40,267,637               | 148,001,534            | 119.4%                    | (24,064,134)               | (24,485,984)  |
| Other Revenue:                     |                        |                     |                      |                         |                          |                |                       |                          |                        |                           |                            |               |
| Property Taxes                     | 624.547.100            | 624.547.100         | 635.680.449          | 101.8%                  | (11,133,349)             | 621.435.200    | 621.435.200           | 16.857.585               | 648.332.536            | 104.3%                    | (26,897,336)               | 12.652.087    |
| Local Option Sales Tax             | 122,814,300            | 122,814,300         | 168,157,620          | 136.9%                  | (45,343,320)             | 161,049,600    | 161,049,600           | 42,998,010               | 204,274,395            | 126.8%                    | (43,224,795)               | 36,116,775    |
| Other Tax, Licences & Permits      | 100,480,600            | 100,480,600         | 143,882,463          | 143.2%                  | (43,401,863)             | 142,965,000    | 142,965,000           | 25,682,863               | 173,254,684            | 121.2%                    | (30,289,684)               | 29,372,221    |
| Fines, Forfeits & Penalties        | 5,619,600              | 5,619,600           | 4,820,452            | 85.8%                   | 799,148                  | 4,744,200      | 4,744,200             | 690,069                  | 4,655,522              | 98.1%                     | 88,678                     | (164,930)     |
| Compensation from Property         | 631.300                | 631,300             | 1,108,900            | 175.7%                  | (477,600)                | 698,500        | 698,500               | 185,613                  | 700,747                | 100.3%                    | (2,247)                    | (408,153)     |
| Miscellaneous Revenue              | 915,300                | 915,300             | 1,084,239            | 118.5%                  | (168,939)                | 1,011,700      | 1,011,700             | 10,714,530               | 11,835,753             | 1169.9%                   | (10,824,053)               | 10,751,514    |
| Total Other Revenue                | 855,008,200            | 855,008,200         | 954,734,123          | 111.7%                  | (99,725,923)             | 931,904,200    | 931,904,200           | 97,128,670               | 1,043,053,637          | 111.9%                    | (111,149,437)              | 88,319,514    |
|                                    |                        | , ,                 | , ,                  |                         |                          | , ,            | , ,                   | , ,                      |                        |                           |                            | , ,           |
| Transfers From Other Funds & Units | 20,307,300             | 20,307,300          | 20,964,569           | 103.2%                  | (657,269)                | 23,111,800     | 23,111,800            | 8,839,040                | 35,326,249             | 152.8%                    | (12,214,449)               | 14,361,680    |
| TOTAL REVENUE & TRANSFERS          | 1,062,734,900          | 1,062,734,900       | 1,202,864,782        | 113.2%                  | (140,129,882)            | 1,135,078,000  | 1,135,078,000         | 159,839,324              | 1,287,185,932          | 113.4%                    | (152,107,932)              | 84,321,150    |

# **GSD Expenditures Summary** FY21-22 as of June 2022