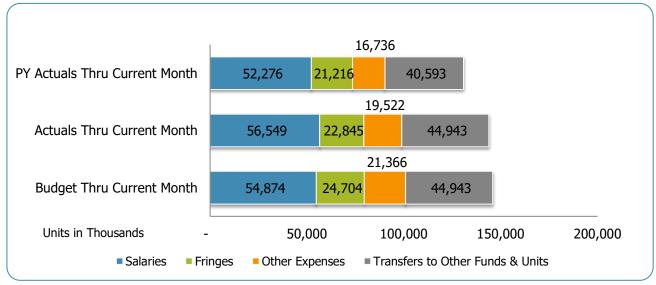

#### All Departments USD General

| Groups                                                  | Prior Annual<br>Budget | Prior YTD<br>Budget | Prior YTD<br>Actuals | Prior YTD<br>Variance % | Prior YTD<br>Variance \$ | Current Annual<br>Budget | Current YTD<br>Budget | Current Month<br>Actuals | Current YTD<br>Actuals | Current YTD Variance % | Current YTD<br>Variance \$ | FY22-FY21<br>Act. Variance |
|---------------------------------------------------------|------------------------|---------------------|----------------------|-------------------------|--------------------------|--------------------------|-----------------------|--------------------------|------------------------|------------------------|----------------------------|----------------------------|
| EXPENSES & TRANSFERS:                                   |                        |                     |                      |                         |                          |                          |                       |                          |                        |                        |                            |                            |
| Salaries:                                               |                        |                     |                      |                         |                          |                          |                       |                          |                        |                        |                            |                            |
| Regular Pay                                             | 50,429,000             | 50,429,000          | 34,341,578           | 68.1%                   | 16,087,422               | 53,993,500               | 53,993,500            | 2,938,489                | 36,095,600             | 66.9%                  | 17,897,900                 | 1,754,022                  |
| Overtime                                                | 1,015,200              | 1,015,200           | 2,972,653            | 292.8%                  | (1,957,453)              | 2,381,200                | 2,381,200             | 170,248                  | 3,793,295              | 159.3%                 | (1,412,095)                | 820,642                    |
| All Other Salary Codes                                  | 999,700                | 999,700             | 14,961,269           | 1496.6%                 | (13,961,569)             | (1,500,400)              | (1,500,400)           | 1,428,552                | 16,660,294             | -1110.4%               | (18,160,694)               | 1,699,025                  |
| Total Salaries                                          | 52,443,900             | 52,443,900          | 52,275,500           | 99.7%                   | 168,400                  | 54,874,300               | 54,874,300            | 4,537,289                | 56,549,189             | 103.1%                 | (1,674,889)                | 4,273,689                  |
| Fringes                                                 | 22,830,400             | 22,830,400          | 21,216,073           | 92.9%                   | 1,614,327                | 24,703,500               | 24,703,500            | 1,830,806                | 22,844,764             | 92.5%                  | 1,858,736                  | 1,628,691                  |
| Other Expenses:                                         |                        |                     |                      |                         |                          |                          |                       |                          |                        |                        |                            |                            |
| Utilities                                               | 8,067,200              | 8,067,200           | 7,542,171            | 93.5%                   | 525,029                  | 8,093,200                | 8,093,200             | 1,445,021                | 9,057,011              | 111.9%                 | (963,811)                  | 1,514,840                  |
| Professional & Purchased Services                       | 152,700                | 152,700             | 446                  | 0.3%                    | 152,254                  | 15,000                   | 15,000                | -                        | 1,802                  | 12.0%                  | 13,198                     | 1,356                      |
| Travel, Tuition & Dues                                  | 2,000                  | 2,000               | 800                  | 40.0%                   | 1,200                    | 11,100                   | 11,100                | 10                       | 710                    | 6.4%                   | 10,390                     | (90)                       |
| Communications                                          | 57,900                 | 57,900<br>54,000    | 40,081               | 69.2%                   | 17,819<br>22,784         | 87,900                   | 87,900                | 2,947                    | 47,794                 | 54.4%                  | 40,106                     | 7,713                      |
| Repairs & Maintenance Services<br>Internal Service Fees | 54,000<br>5,492,800    | 5,492,800           | 31,216<br>5,492,800  | 57.8%<br>100.0%         | 22,784                   | 54,000<br>6,011,800      | 54,000<br>6,011,800   | (14,348)<br>500,983      | 1,485<br>6,011,800     | 2.8%<br>100.0%         | 52,515                     | (29,731)<br>519,000        |
| All Other Expenses                                      | 3,997,500              | 3,997,500           | 3,628,746            | 90.8%                   | 368,754                  | 7,092,700                | 7,092,700             | (118,503)                | 4,401,281              | 62.1%                  | 2,691,419                  | 772,535                    |
|                                                         | 2,001,000              | 2,221,222           | 2,022,010            |                         |                          | .,,                      | .,,                   | (:::,:::)                | ., ,                   | <del></del>            | _,,,,,,,,                  | ,                          |
| Total Other Expenses                                    | 17,824,100             | 17,824,100          | 16,736,260           | 93.9%                   | 1,087,840                | 21,365,700               | 21,365,700            | 1,816,110                | 19,521,883             | 91.4%                  | 1,843,817                  | 2,785,623                  |
| Transfers to Other Funds & Units                        | 40,592,800             | 40,592,800          | 40,592,800           | 100.0%                  | -                        | 44,942,600               | 44,942,600            | 7,269,969                | 44,942,600             | 100.0%                 | -                          | 4,349,800                  |
| TOTAL EXPENSES & TRANSFERS                              | 133,691,200            | 133,691,200         | 130,820,633          | 97.9%                   | 2,870,567                | 145,886,100              | 145,886,100           | 15,454,174               | 143,858,436            | 98.6%                  | 2,027,664                  | 13,037,803                 |
| REVENUES & TRANSFERS:                                   |                        |                     |                      |                         |                          |                          |                       |                          |                        |                        |                            |                            |
| Charges, Commissions & Fees                             | 1,458,500              | 1,458,500           | 142,904              | 9.8%                    | 1,315,596                | 106,000                  | 106,000               | 7,112                    | 135,117                | 127.5%                 | (29,117)                   | (7,787)                    |
|                                                         |                        |                     |                      |                         |                          |                          |                       |                          |                        |                        |                            |                            |
| Other Governments & Agencies:                           |                        |                     |                      | 0.00/                   |                          |                          |                       |                          |                        | 0.00/                  |                            |                            |
| Federal Direct Fed Through State Pass-Through           | -                      | -                   | -                    | 0.0%<br>0.0%            | -                        | -                        | -                     | -                        | -                      | 0.0%<br>0.0%           | -                          | -                          |
| Fed Through Other Pass-Through                          | -                      | -                   | -                    | 0.0%                    | -                        | -                        | -                     | -                        | -                      | 0.0%                   | -                          | -                          |
| State Direct                                            | 402,600                | 402,600             | 521,600              | 129.6%                  | (119,000)                | 522,600                  | 522,600               | _                        | 548,800                | 105.0%                 | (26,200)                   | 27,200                     |
| Other Government & Agencies                             | -                      | -                   | -                    | 0.0%                    | -                        | - ,                      |                       | -                        | -                      | 0.0%                   |                            |                            |
| Total Other Governments & Agencies                      | 402,600                | 402,600             | 521,600              | 129.6%                  | (119,000)                | 522,600                  | 522,600               | -                        | 548,800                | 105.0%                 | (26,200)                   | 27,200                     |
| Other Revenue:                                          |                        |                     |                      |                         |                          |                          |                       |                          |                        |                        |                            |                            |
| Property Taxes                                          | 125,591,600            | 125,591,600         | 119,095,233          | 94.8%                   | 6,496,367                | 131,050,500              | 131,050,500           | 4,351,198                | 133,143,999            | 101.6%                 | (2,093,499)                | 14,048,766                 |
| Local Option Sales Tax                                  | -                      | -                   | -                    | 0.0%                    | -                        | -                        | -                     | -,001,100                | -                      | 0.0%                   | (2,000,400)                | -                          |
| Other Tax, Licences & Permits                           | 11,923,900             | 11,923,900          | 16,026,756           | 134.4%                  | (4,102,856)              | 9,152,900                | 9,152,900             | 5,043,663                | 18,437,290             | 201.4%                 | (9,284,390)                | 2,410,534                  |
| Fines, Forfeits & Penalties                             | · -                    | -                   | -                    | 0.0%                    | - 1                      | -                        | -                     | -                        | · -                    | 0.0%                   | -                          | -                          |
| Compensation from Property                              | 100,000                | 100,000             | -                    | 0.0%                    | 100,000                  | -                        | -                     | -                        | -                      | 0.0%                   | -                          | -                          |
| Miscellaneous Revenue                                   | -                      | -                   | 10,259               | 100.0%                  | (10,259)                 | -                        | -                     | (25,163)                 | 7,990                  | 100.0%                 | (7,990)                    | (2,269)                    |
| Total Other Revenue                                     | 137,615,500            | 137,615,500         | 135,132,248          | 98.2%                   | 2,483,252                | 140,203,400              | 140,203,400           | 9,369,698                | 151,589,279            | 108.1%                 | (11,385,879)               | 16,457,031                 |
| Transfers From Other Funds & Units                      | -                      | -                   | -                    | 0.0%                    | -                        | -                        | -                     | -                        | -                      | 0.0%                   | -                          | <u>-</u>                   |
| TOTAL REVENUE & TRANSFERS                               | 139,476,600            | 139,476,600         | 135,796,752          | 97.4%                   | 3,679,848                | 140,832,000              | 140,832,000           | 9,376,810                | 152,273,196            | 108.1%                 | (11,441,196)               | 16,476,444                 |

# **USD Expenditures Summary** FY21-22 as of June 2022