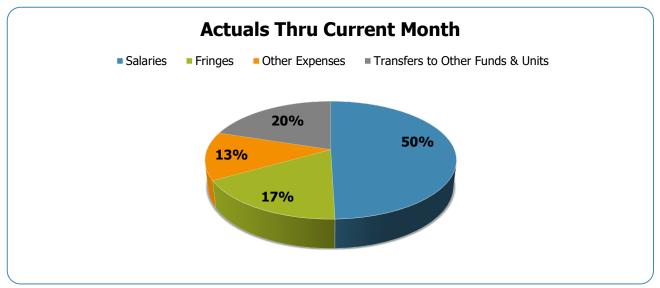

#### MNPS Operating

| Groups                             | Prior Annual<br>Budget | Prior YTD<br>Budget | Prior YTD<br>Actuals | Prior YTD<br>Variance % | Prior YTD<br>Variance \$ | Current Annual<br>Budget | Current YTD<br>Budget | Current Month<br>Actuals | Current YTD<br>Actuals | Current YTD<br>Variance % | Current YTD<br>Variance \$ | FY22-FY21<br>Act. Variance |
|------------------------------------|------------------------|---------------------|----------------------|-------------------------|--------------------------|--------------------------|-----------------------|--------------------------|------------------------|---------------------------|----------------------------|----------------------------|
| EXPENSES & TRANSFERS:              | <b>.</b>               |                     |                      |                         |                          | <b>*</b>                 |                       |                          |                        |                           |                            |                            |
| Salaries:                          |                        |                     |                      |                         |                          |                          |                       |                          |                        |                           |                            |                            |
| Regular Pay                        | 429,527,524            | 429,527,524         | 447,567,006          | 104.2%                  | (18,039,482)             | 486,796,900              | 486,796,900           | 11,309,213               | 480,356,142            | 98.7%                     | 6,440,758                  | 32,789,136                 |
| Overtime                           | 1,905,400              | 1,905,400           | 1,075,614            | 56.5%                   | 829,786                  | 1,939,200                | 1,939,200             | 173,342                  | 2,383,666              | 122.9%                    | (444,466)                  | 1,308,052                  |
| All Other Salary Codes             | 7,633,700              | 7,633,700           | 19,165,483           | 251.1%                  | (11,531,783)             | 15,083,500               | 15,083,500            | 2,779,544                | 20,514,693             | 136.0%                    | (5,431,193)                | 1,349,210                  |
| Total Salaries                     | 439,066,624            | 439,066,624         | 467,808,103          | 106.5%                  | (28,741,479)             | 503,819,600              | 503,819,600           | 14,262,099               | 503,254,501            | 99.9%                     | 565,099                    | 35,446,398                 |
| Total Galarios                     |                        | , ,                 | , ,                  |                         | ` ' ' '                  | , ,                      | , ,                   |                          |                        |                           | ,                          |                            |
| Fringes                            | 180,948,276            | 180,948,276         | 163,164,770          | 90.2%                   | 17,783,506               | 176,851,800              | 176,851,800           | 4,551,280                | 174,427,983            | 98.6%                     | 2,423,817                  | 11,263,213                 |
| Other Expenses:                    |                        |                     |                      |                         |                          |                          |                       |                          |                        |                           |                            |                            |
| Utilities                          | 25,408,000             | 25,408,000          | 18,601,312           | 73.2%                   | 6,806,688                | 22,974,400               | 22,974,400            | 1,752,034                | 21,948,281             | 95.5%                     | 1,026,119                  | 3,346,969                  |
| Professional & Purchased Services  | 41,362,300             | 41,362,300          | 33,290,290           | 80.5%                   | 8,072,010                | 43,609,200               | 43,609,200            | (348,758)                | 33,180,350             | 76.1%                     | 10,428,850                 | (109,940)                  |
| Travel. Tuition & Dues             | 1,683,000              | 1,683,000           | 863,330              | 51.3%                   | 819,670                  | 1.864.700                | 1.864.700             | 371,182                  | 1.589.464              | 85.2%                     | 275,236                    | 726,134                    |
| Communications                     | 2,252,800              | 2,252,800           | 2,584,055            | 114.7%                  | (331,255)                | 2,462,100                | 2,462,100             | 260,070                  | 2,552,756              | 103.7%                    | (90,656)                   | (31,299)                   |
| Repairs & Maintenance Services     | 5,218,800              | 5,218,800           | 2,019,122            | 38.7%                   | 3,199,678                | 2,972,600                | 2,972,600             | 993,161                  | 3,377,909              | 113.6%                    | (405,309)                  | 1,358,787                  |
| Internal Service Fees              | 3,913,200              | 3,913,200           | 3,915,700            | 100.1%                  | (2,500)                  | 3,756,500                | 3,756,500             | 313,042                  | 3,756,500              | 100.0%                    | (405,309)                  | (159,200)                  |
| All Other Expenses                 | 59,828,400             | 59,828,400          | 61,984,922           | 103.6%                  | (2,156,522)              | 63,995,300               | 63,995,300            | 7,683,420                | 67,960,235             | 106.2%                    | (3,964,935)                | 5,975,313                  |
| All Other Expenses                 | 39,020,400             | 39,626,400          | 01,904,922           | 103.070                 | (2,130,322)              | 03,993,300               | 03,993,300            | 7,003,420                | 07,900,233             | 100.276                   | (3,904,933)                | 5,975,515                  |
| Total Other Expenses               | 139,666,500            | 139,666,500         | 123,258,731          | 88.3%                   | 16,407,769               | 141,634,800              | 141,634,800           | 11,024,151               | 134,365,495            | 94.9%                     | 7,269,305                  | 11,106,764                 |
| Transfers to Other Funds & Units   | 173,970,700            | 173,970,700         | 178,191,340          | 102.4%                  | (4,220,640)              | 195,501,300              | 195,501,300           | 35,820,024               | 203,573,990            | 104.1%                    | (8,072,690)                | 25,382,650                 |
| TOTAL EXPENSES & TRANSFERS         | 933,652,100            | 933,652,100         | 932,422,944          | 99.9%                   | 1,229,156                | 1,017,807,500            | 1,017,807,500         | 65,657,554               | 1,015,621,969          | 99.8%                     | 2,185,531                  | 83,199,025                 |
| DEVENUES & TRANSFERS.              |                        |                     |                      |                         |                          |                          |                       |                          |                        |                           |                            |                            |
| REVENUES & TRANSFERS:              |                        |                     |                      |                         |                          |                          |                       |                          |                        |                           |                            |                            |
| Charges, Commissions & Fees        | 2,250,000              | 2,250,000           | 886,829              | 39.4%                   | 1,363,171                | 2,250,000                | 2,250,000             | 308,168                  | 2,154,039              | 95.7%                     | 95,961                     | 1,267,210                  |
| Other Governments & Agencies:      |                        |                     |                      |                         |                          |                          |                       |                          |                        |                           |                            |                            |
| Federal Direct                     | -                      | -                   | _                    | 0.0%                    | -                        | _                        | _                     | _                        | _                      | 0.0%                      | _                          | _                          |
| Fed Through State Pass-Through     | 500,000                | 500,000             | 341,206              | 68.2%                   | 158,794                  | 500,000                  | 500,000               | 3,458                    | 212,330                | 42.5%                     | 287,670                    | (128,876)                  |
| Fed Through Other Pass-Through     | -                      | -                   | - ,                  | 0.0%                    | -                        | -                        | -                     | -                        | -                      | 0.0%                      |                            | -                          |
| State Direct                       | 288,467,800            | 288,467,800         | 287,141,695          | 99.5%                   | 1,326,105                | 285,619,700              | 285,619,700           | 27,775,654               | 279,522,429            | 97.9%                     | 6,097,271                  | (7,619,266)                |
| Other Government & Agencies        | 10,000                 | 10,000              |                      | 0.0%                    | 10,000                   | 10,000                   | 10,000                | , ·,·-                   |                        | 0.0%                      | 10,000                     |                            |
| Total Other Governments & Agencies | 288,977,800            | 288,977,800         | 287,482,901          | 99.5%                   | 1,494,899                | 286,129,700              | 286,129,700           | 27,779,112               | 279,734,759            | 97.8%                     | 6,394,941                  | (7,748,142)                |
| Other Bevenue                      |                        |                     |                      |                         |                          |                          |                       |                          |                        |                           |                            |                            |
| Other Revenue:                     | 404 000 400            | 404 000 400         | 400 040 740          | 400.00/                 | (705.040)                | 450 200 622              | 450 200 022           | E 044 044                | 474 004 040            | 400.40/                   | (45 000 040)               | 44.050.407                 |
| Property Taxes                     | 431,608,100            | 431,608,100         | 432,343,743          | 100.2%                  | (735,643)                | 458,308,900              | 458,308,900           | 5,644,644                | 474,001,910            | 103.4%                    | (15,693,010)               | 41,658,167                 |
| Local Option Sales Tax             | 178,361,400            | 178,361,400         | 244,212,837          | 136.9%                  | (65,851,437)             | 250,083,200              | 250,083,200           | 95,295,320               | 345,730,679            | 138.2%                    | (95,647,479)               | 101,517,842                |
| Other Tax, Licences & Permits      | 17,182,100             | 17,182,100          | 15,257,743           | 88.8%                   | 1,924,357                | 12,995,600               | 12,995,600            | 9,664,414                | 32,741,349             | 251.9%                    | (19,745,749)               | 17,483,606                 |
| Fines, Forfeits & Penalties        | 1,200                  | 1,200               | 120                  | 10.0%                   | 1,080                    | 1,200                    | 1,200                 | 329                      | 404                    | 33.7%                     | 796                        | 284                        |
| Compensation from Property         | 1,640,000              | 1,640,000           | 1,870,955            | 114.1%                  | (230,955)                | 2,443,000                | 2,443,000             | 148,117                  | 2,260,007              | 92.5%                     | 182,993                    | 389,052                    |
| Miscellaneous Revenue              | 150,000                | 150,000             | 342,812              | 228.5%                  | (192,812)                | 150,000                  | 150,000               | 2,389,131                | 3,467,541              | 2311.7%                   | (3,317,541)                | 3,124,729                  |
| Total Other Revenue                | 628,942,800            | 628,942,800         | 694,028,210          | 110.3%                  | (65,085,410)             | 723,981,900              | 723,981,900           | 113,141,955              | 858,201,890            | 118.5%                    | (134,219,990)              | 164,173,680                |
| Transfers From Other Funds & Units | 13,481,500             | 13,481,500          | 36,183,698           | 268.4%                  | (22,702,198)             | 5,445,900                | 5,445,900             | 2,565,968                | 5,759,712              | 105.8%                    | (313,812)                  | (30,423,986)               |
| TOTAL REVENUE & TRANSFERS          | 933,652,100            | 933,652,100         | 1,018,581,638        | 109.1%                  | (84,929,538)             | 1,017,807,500            | 1,017,807,500         | 143,795,203              | 1,145,850,400          | 112.6%                    | (128,042,900)              | 127,268,762                |

# MNPS Operating Fund Expenditures Summary FY21-22 as of June 2022