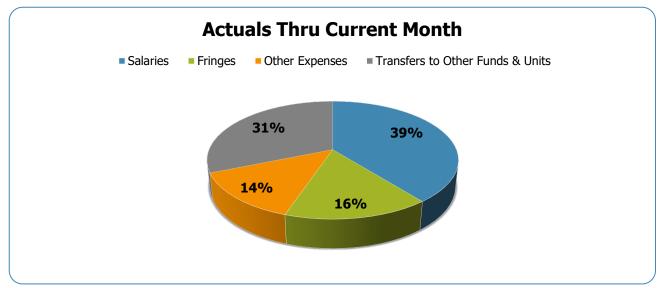

#### All Departments USD General

| Groups                                                  | Prior Annual<br>Budget | Prior YTD<br>Budget | Prior YTD<br>Actuals | Prior YTD<br>Variance % | Prior YTD<br>Variance \$ | Current Annual<br>Budget | Current YTD<br>Budget | Current Month<br>Actuals | Current YTD<br>Actuals | Current YTD Variance % | Current YTD<br>Variance \$ | FY22-FY21<br>Act. Variance |
|---------------------------------------------------------|------------------------|---------------------|----------------------|-------------------------|--------------------------|--------------------------|-----------------------|--------------------------|------------------------|------------------------|----------------------------|----------------------------|
| EXPENSES & TRANSFERS:                                   |                        |                     |                      |                         |                          |                          |                       |                          |                        |                        |                            |                            |
| Salaries:                                               |                        |                     |                      |                         |                          |                          |                       |                          |                        |                        |                            |                            |
| Regular Pay                                             | 50,429,000             | 50,429,000          | 34,341,578           | 68.1%                   | 16,087,422               | 53,993,500               | 53,993,500            | 2,938,489                | 36,095,600             | 66.9%                  | 17,897,900                 | 1,754,022                  |
| Overtime                                                | 1,015,200              | 1,015,200           | 2,972,653            | 292.8%                  | (1,957,453)              | 2,381,200                | 2,381,200             | 170,248                  | 3,793,295              | 159.3%                 | (1,412,095)                | 820,642                    |
| All Other Salary Codes                                  | 999,700                | 999,700             | 14,961,269           | 1496.6%                 | (13,961,569)             | (1,500,400)              | (1,500,400)           | 1,428,552                | 16,660,294             | -1110.4%               | (18,160,694)               | 1,699,025                  |
| Total Salaries                                          | 52,443,900             | 52,443,900          | 52,275,500           | 99.7%                   | 168,400                  | 54,874,300               | 54,874,300            | 4,537,289                | 56,549,189             | 103.1%                 | (1,674,889)                | 4,273,689                  |
| Fringes                                                 | 22,830,400             | 22,830,400          | 21,216,073           | 92.9%                   | 1,614,327                | 24,703,500               | 24,703,500            | 1,830,806                | 22,844,764             | 92.5%                  | 1,858,736                  | 1,628,691                  |
| Other Expenses:                                         |                        |                     |                      |                         |                          |                          |                       |                          |                        |                        |                            |                            |
| Utilities                                               | 8,067,200              | 8,067,200           | 7,542,171            | 93.5%                   | 525,029                  | 8,093,200                | 8,093,200             | 1,445,021                | 9,057,011              | 111.9%                 | (963,811)                  | 1,514,840                  |
| Professional & Purchased Services                       | 152,700                | 152,700             | 446                  | 0.3%                    | 152,254                  | 15,000                   | 15,000                | -                        | 1,802                  | 12.0%                  | 13,198                     | 1,356                      |
| Travel, Tuition & Dues                                  | 2,000                  | 2,000               | 800                  | 40.0%                   | 1,200                    | 11,100                   | 11,100                | 10                       | 710                    | 6.4%                   | 10,390                     | (90)                       |
| Communications                                          | 57,900                 | 57,900<br>54,000    | 40,081               | 69.2%                   | 17,819<br>22,784         | 87,900                   | 87,900                | 2,947                    | 47,794                 | 54.4%                  | 40,106                     | 7,713                      |
| Repairs & Maintenance Services<br>Internal Service Fees | 54,000<br>5,492,800    | 5,492,800           | 31,216<br>5,492,800  | 57.8%<br>100.0%         | 22,784                   | 54,000<br>6,011,800      | 54,000<br>6,011,800   | (14,348)<br>500,983      | 1,485<br>6,011,800     | 2.8%<br>100.0%         | 52,515                     | (29,731)<br>519,000        |
| All Other Expenses                                      | 3,997,500              | 3,997,500           | 3,628,746            | 90.8%                   | 368,754                  | 7,092,700                | 7,092,700             | (118,503)                | 4,401,281              | 62.1%                  | 2,691,419                  | 772,535                    |
|                                                         | 2,001,000              | 2,221,222           | 2,022,010            |                         |                          | .,,                      | .,,                   | (:::,:::)                | ., ,                   | <del></del>            | _,,,,,,,,                  | ,                          |
| Total Other Expenses                                    | 17,824,100             | 17,824,100          | 16,736,260           | 93.9%                   | 1,087,840                | 21,365,700               | 21,365,700            | 1,816,110                | 19,521,883             | 91.4%                  | 1,843,817                  | 2,785,623                  |
| Transfers to Other Funds & Units                        | 40,592,800             | 40,592,800          | 40,592,800           | 100.0%                  | -                        | 44,942,600               | 44,942,600            | 7,269,969                | 44,942,600             | 100.0%                 | -                          | 4,349,800                  |
| TOTAL EXPENSES & TRANSFERS                              | 133,691,200            | 133,691,200         | 130,820,633          | 97.9%                   | 2,870,567                | 145,886,100              | 145,886,100           | 15,454,174               | 143,858,436            | 98.6%                  | 2,027,664                  | 13,037,803                 |
| REVENUES & TRANSFERS:                                   |                        |                     |                      |                         |                          |                          |                       |                          |                        |                        |                            |                            |
| Charges, Commissions & Fees                             | 1,458,500              | 1,458,500           | 142,904              | 9.8%                    | 1,315,596                | 106,000                  | 106,000               | 7,112                    | 135,117                | 127.5%                 | (29,117)                   | (7,787)                    |
|                                                         |                        |                     |                      |                         |                          |                          |                       |                          |                        |                        |                            |                            |
| Other Governments & Agencies:                           |                        |                     |                      | 0.00/                   |                          |                          |                       |                          |                        | 0.00/                  |                            |                            |
| Federal Direct Fed Through State Pass-Through           | -                      | -                   | -                    | 0.0%<br>0.0%            | -                        | -                        | -                     | -                        | -                      | 0.0%<br>0.0%           | -                          | -                          |
| Fed Through Other Pass-Through                          | -                      | -                   | -                    | 0.0%                    | -                        | -                        | -                     | -                        | -                      | 0.0%                   | -                          | -                          |
| State Direct                                            | 402,600                | 402,600             | 521,600              | 129.6%                  | (119,000)                | 522,600                  | 522,600               | _                        | 548,800                | 105.0%                 | (26,200)                   | 27,200                     |
| Other Government & Agencies                             | -                      | -                   | -                    | 0.0%                    | -                        | - ,                      |                       | -                        | -                      | 0.0%                   |                            |                            |
| Total Other Governments & Agencies                      | 402,600                | 402,600             | 521,600              | 129.6%                  | (119,000)                | 522,600                  | 522,600               | -                        | 548,800                | 105.0%                 | (26,200)                   | 27,200                     |
| Other Revenue:                                          |                        |                     |                      |                         |                          |                          |                       |                          |                        |                        |                            |                            |
| Property Taxes                                          | 125,591,600            | 125,591,600         | 119,095,233          | 94.8%                   | 6,496,367                | 131,050,500              | 131,050,500           | 4,351,198                | 133,143,999            | 101.6%                 | (2,093,499)                | 14,048,766                 |
| Local Option Sales Tax                                  | -                      | -                   | -                    | 0.0%                    | -                        | -                        | -                     | -,001,100                | -                      | 0.0%                   | (2,000,400)                | -                          |
| Other Tax, Licences & Permits                           | 11,923,900             | 11,923,900          | 16,026,756           | 134.4%                  | (4,102,856)              | 9,152,900                | 9,152,900             | 5,043,663                | 18,437,290             | 201.4%                 | (9,284,390)                | 2,410,534                  |
| Fines, Forfeits & Penalties                             | · -                    | -                   | -                    | 0.0%                    | - 1                      | -                        | -                     | -                        | · -                    | 0.0%                   | -                          | -                          |
| Compensation from Property                              | 100,000                | 100,000             | -                    | 0.0%                    | 100,000                  | -                        | -                     | -                        | -                      | 0.0%                   | -                          | -                          |
| Miscellaneous Revenue                                   | -                      | -                   | 10,259               | 100.0%                  | (10,259)                 | -                        | -                     | (25,163)                 | 7,990                  | 100.0%                 | (7,990)                    | (2,269)                    |
| Total Other Revenue                                     | 137,615,500            | 137,615,500         | 135,132,248          | 98.2%                   | 2,483,252                | 140,203,400              | 140,203,400           | 9,369,698                | 151,589,279            | 108.1%                 | (11,385,879)               | 16,457,031                 |
| Transfers From Other Funds & Units                      | -                      | -                   | -                    | 0.0%                    | -                        | -                        | -                     | -                        | -                      | 0.0%                   | -                          | <u>-</u>                   |
| TOTAL REVENUE & TRANSFERS                               | 139,476,600            | 139,476,600         | 135,796,752          | 97.4%                   | 3,679,848                | 140,832,000              | 140,832,000           | 9,376,810                | 152,273,196            | 108.1%                 | (11,441,196)               | 16,476,444                 |

# **USD Expenditures Summary** FY21-22 as of June 2022