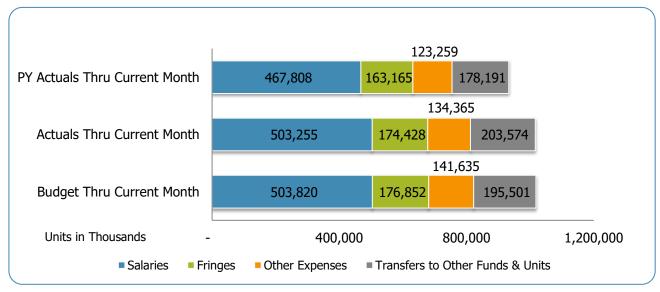

#### MNPS Operating

| Groups                             | Prior Annual<br>Budget | Prior YTD<br>Budget | Prior YTD<br>Actuals | Prior YTD<br>Variance % | Prior YTD<br>Variance \$ | Current Annual<br>Budget | Current YTD<br>Budget | Current Month<br>Actuals | Current YTD<br>Actuals | Current YTD<br>Variance % | Current YTD<br>Variance \$ | FY22-FY21<br>Act. Variance |
|------------------------------------|------------------------|---------------------|----------------------|-------------------------|--------------------------|--------------------------|-----------------------|--------------------------|------------------------|---------------------------|----------------------------|----------------------------|
| EXPENSES & TRANSFERS:              | <b>.</b>               |                     |                      |                         |                          | <b>*</b>                 |                       |                          |                        |                           |                            |                            |
| Salaries:                          |                        |                     |                      |                         |                          |                          |                       |                          |                        |                           |                            |                            |
| Regular Pay                        | 429,527,524            | 429,527,524         | 447,567,006          | 104.2%                  | (18,039,482)             | 486,796,900              | 486,796,900           | 11,309,213               | 480,356,142            | 98.7%                     | 6,440,758                  | 32,789,136                 |
| Overtime                           | 1,905,400              | 1,905,400           | 1,075,614            | 56.5%                   | 829,786                  | 1,939,200                | 1,939,200             | 173,342                  | 2,383,666              | 122.9%                    | (444,466)                  | 1,308,052                  |
| All Other Salary Codes             | 7,633,700              | 7,633,700           | 19,165,483           | 251.1%                  | (11,531,783)             | 15,083,500               | 15,083,500            | 2,779,544                | 20,514,693             | 136.0%                    | (5,431,193)                | 1,349,210                  |
| Total Salaries                     | 439,066,624            | 439,066,624         | 467,808,103          | 106.5%                  | (28,741,479)             | 503,819,600              | 503,819,600           | 14,262,099               | 503,254,501            | 99.9%                     | 565,099                    | 35,446,398                 |
| Total Galarios                     |                        | , ,                 | , ,                  |                         | ` ' ' '                  | , ,                      | , ,                   |                          |                        |                           | ,                          |                            |
| Fringes                            | 180,948,276            | 180,948,276         | 163,164,770          | 90.2%                   | 17,783,506               | 176,851,800              | 176,851,800           | 4,551,280                | 174,427,983            | 98.6%                     | 2,423,817                  | 11,263,213                 |
| Other Expenses:                    |                        |                     |                      |                         |                          |                          |                       |                          |                        |                           |                            |                            |
| Utilities                          | 25,408,000             | 25,408,000          | 18,601,312           | 73.2%                   | 6,806,688                | 22,974,400               | 22,974,400            | 1,752,034                | 21,948,281             | 95.5%                     | 1,026,119                  | 3,346,969                  |
| Professional & Purchased Services  | 41,362,300             | 41,362,300          | 33,290,290           | 80.5%                   | 8,072,010                | 43,609,200               | 43,609,200            | (348,758)                | 33,180,350             | 76.1%                     | 10,428,850                 | (109,940)                  |
| Travel. Tuition & Dues             | 1,683,000              | 1,683,000           | 863,330              | 51.3%                   | 819,670                  | 1.864.700                | 1.864.700             | 371,182                  | 1.589.464              | 85.2%                     | 275,236                    | 726,134                    |
| Communications                     | 2,252,800              | 2,252,800           | 2,584,055            | 114.7%                  | (331,255)                | 2,462,100                | 2,462,100             | 260,070                  | 2,552,756              | 103.7%                    | (90,656)                   | (31,299)                   |
| Repairs & Maintenance Services     | 5,218,800              | 5,218,800           | 2,019,122            | 38.7%                   | 3,199,678                | 2,972,600                | 2,972,600             | 993,161                  | 3,377,909              | 113.6%                    | (405,309)                  | 1,358,787                  |
| Internal Service Fees              | 3,913,200              | 3,913,200           | 3,915,700            | 100.1%                  | (2,500)                  | 3,756,500                | 3,756,500             | 313,042                  | 3,756,500              | 100.0%                    | (405,309)                  | (159,200)                  |
| All Other Expenses                 | 59,828,400             | 59,828,400          | 61,984,922           | 103.6%                  | (2,156,522)              | 63,995,300               | 63,995,300            | 7,683,420                | 67,960,235             | 106.2%                    | (3,964,935)                | 5,975,313                  |
| All Other Expenses                 | 39,020,400             | 39,626,400          | 01,904,922           | 103.070                 | (2,130,322)              | 03,993,300               | 03,993,300            | 7,003,420                | 07,900,233             | 100.276                   | (3,904,933)                | 5,975,515                  |
| Total Other Expenses               | 139,666,500            | 139,666,500         | 123,258,731          | 88.3%                   | 16,407,769               | 141,634,800              | 141,634,800           | 11,024,151               | 134,365,495            | 94.9%                     | 7,269,305                  | 11,106,764                 |
| Transfers to Other Funds & Units   | 173,970,700            | 173,970,700         | 178,191,340          | 102.4%                  | (4,220,640)              | 195,501,300              | 195,501,300           | 35,820,024               | 203,573,990            | 104.1%                    | (8,072,690)                | 25,382,650                 |
| TOTAL EXPENSES & TRANSFERS         | 933,652,100            | 933,652,100         | 932,422,944          | 99.9%                   | 1,229,156                | 1,017,807,500            | 1,017,807,500         | 65,657,554               | 1,015,621,969          | 99.8%                     | 2,185,531                  | 83,199,025                 |
| DEVENUES & TRANSFERS.              |                        |                     |                      |                         |                          |                          |                       |                          |                        |                           |                            |                            |
| REVENUES & TRANSFERS:              |                        |                     |                      |                         |                          |                          |                       |                          |                        |                           |                            |                            |
| Charges, Commissions & Fees        | 2,250,000              | 2,250,000           | 886,829              | 39.4%                   | 1,363,171                | 2,250,000                | 2,250,000             | 308,168                  | 2,154,039              | 95.7%                     | 95,961                     | 1,267,210                  |
| Other Governments & Agencies:      |                        |                     |                      |                         |                          |                          |                       |                          |                        |                           |                            |                            |
| Federal Direct                     | -                      | -                   | _                    | 0.0%                    | -                        | _                        | _                     | _                        | _                      | 0.0%                      | _                          | _                          |
| Fed Through State Pass-Through     | 500,000                | 500,000             | 341,206              | 68.2%                   | 158,794                  | 500,000                  | 500,000               | 3,458                    | 212,330                | 42.5%                     | 287,670                    | (128,876)                  |
| Fed Through Other Pass-Through     | -                      | -                   | - ,                  | 0.0%                    | -                        | -                        | -                     | -                        | -                      | 0.0%                      |                            | -                          |
| State Direct                       | 288,467,800            | 288,467,800         | 287,141,695          | 99.5%                   | 1,326,105                | 285,619,700              | 285,619,700           | 27,775,654               | 279,522,429            | 97.9%                     | 6,097,271                  | (7,619,266)                |
| Other Government & Agencies        | 10,000                 | 10,000              |                      | 0.0%                    | 10,000                   | 10,000                   | 10,000                | , ·,·-                   |                        | 0.0%                      | 10,000                     |                            |
| Total Other Governments & Agencies | 288,977,800            | 288,977,800         | 287,482,901          | 99.5%                   | 1,494,899                | 286,129,700              | 286,129,700           | 27,779,112               | 279,734,759            | 97.8%                     | 6,394,941                  | (7,748,142)                |
| Other Bevenue                      |                        |                     |                      |                         |                          |                          |                       |                          |                        |                           |                            |                            |
| Other Revenue:                     | 404 000 400            | 404 000 400         | 400 040 740          | 400.00/                 | (705.040)                | 450 200 622              | 450 200 022           | E 044 044                | 474 004 040            | 400.40/                   | (45 000 040)               | 44.050.407                 |
| Property Taxes                     | 431,608,100            | 431,608,100         | 432,343,743          | 100.2%                  | (735,643)                | 458,308,900              | 458,308,900           | 5,644,644                | 474,001,910            | 103.4%                    | (15,693,010)               | 41,658,167                 |
| Local Option Sales Tax             | 178,361,400            | 178,361,400         | 244,212,837          | 136.9%                  | (65,851,437)             | 250,083,200              | 250,083,200           | 95,295,320               | 345,730,679            | 138.2%                    | (95,647,479)               | 101,517,842                |
| Other Tax, Licences & Permits      | 17,182,100             | 17,182,100          | 15,257,743           | 88.8%                   | 1,924,357                | 12,995,600               | 12,995,600            | 9,664,414                | 32,741,349             | 251.9%                    | (19,745,749)               | 17,483,606                 |
| Fines, Forfeits & Penalties        | 1,200                  | 1,200               | 120                  | 10.0%                   | 1,080                    | 1,200                    | 1,200                 | 329                      | 404                    | 33.7%                     | 796                        | 284                        |
| Compensation from Property         | 1,640,000              | 1,640,000           | 1,870,955            | 114.1%                  | (230,955)                | 2,443,000                | 2,443,000             | 148,117                  | 2,260,007              | 92.5%                     | 182,993                    | 389,052                    |
| Miscellaneous Revenue              | 150,000                | 150,000             | 342,812              | 228.5%                  | (192,812)                | 150,000                  | 150,000               | 2,389,131                | 3,467,541              | 2311.7%                   | (3,317,541)                | 3,124,729                  |
| Total Other Revenue                | 628,942,800            | 628,942,800         | 694,028,210          | 110.3%                  | (65,085,410)             | 723,981,900              | 723,981,900           | 113,141,955              | 858,201,890            | 118.5%                    | (134,219,990)              | 164,173,680                |
| Transfers From Other Funds & Units | 13,481,500             | 13,481,500          | 36,183,698           | 268.4%                  | (22,702,198)             | 5,445,900                | 5,445,900             | 2,565,968                | 5,759,712              | 105.8%                    | (313,812)                  | (30,423,986)               |
| TOTAL REVENUE & TRANSFERS          | 933,652,100            | 933,652,100         | 1,018,581,638        | 109.1%                  | (84,929,538)             | 1,017,807,500            | 1,017,807,500         | 143,795,203              | 1,145,850,400          | 112.6%                    | (128,042,900)              | 127,268,762                |

# MNPS Operating Fund Expenditures Summary FY21-22 as of June 2022