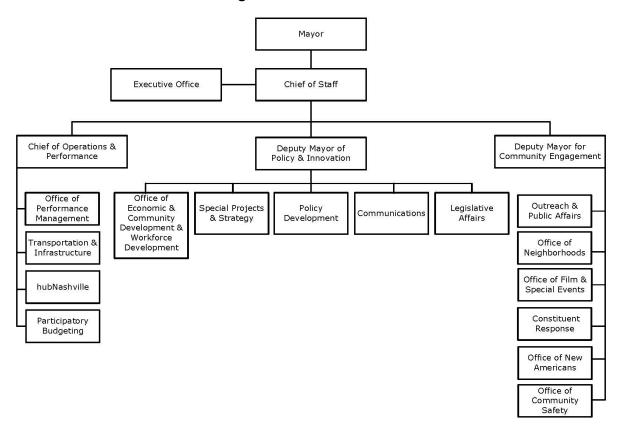

| \$7.33      | \$8.41                                                            | \$9.09      |  |  |
| Position | Total Budgeted Positions                                                        | 33          | 38                                                                | 37          |  |  |
| Contacts | Department Head: John Cooper, Mayor<br>Chief of Staff: Jennifer Rasmussen-Sagan |             | email: Mayor@nashv<br>Email: Jennifer.Rasm<br>Sagan@nashville.gov | nussen-     |  |  |
|          | 100 Metro Courthouse 37201                                                      |             | Phone: 615-862-6000                                               |             |  |  |

### 04 Mayor's Office – At A Glance

**Organizational Structure** 



#### Programs

#### Executive

Executive Non-allocated Financial Transactions Office of Economic and Community Development

Office of Economic & Community Development

## 04 Mayor's Office - At a Glance

#### **Budget Changes and Impact Highlights**

| Recommendation                                      |       |                          | Impact                                                                                                                                                                                                                                                         |
|-----------------------------------------------------|-------|--------------------------|-------------------------------------------------------------------------------------------------------------