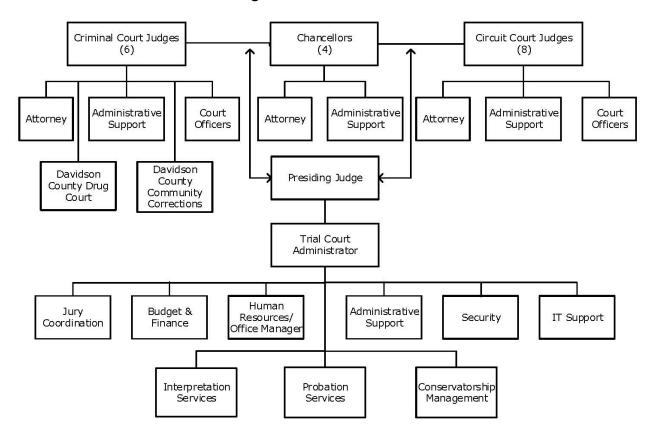

| \$3,411,200  | \$3,539,700  | \$3,569,300  |  |  |  |  |  |  |  |  |
|          | Expenditures per Capita                                                                                                                                                                                                                                     | \$19.27      | \$20.73      | \$22.79      |  |  |  |  |  |  |  |  |

158

Presiding Judge: Angelita Blackshear Dalton Contacts

Court Administrator: Bart Pickett

Metro Courthouse

1 Public Square 37201

**Position** Total Budgeted Positions

email: angelitadalton@jisnashville.gov email: bartpickett@jisnashville.gov

166

Phone: 615-880-2558

164

#### 28 State Trial Courts - At A Glance

#### **Organizational Structure**



### **Programs**

**Alternative Felony Supervision** 

Alternative Felony Supervision

**Drug Court** 

Drug Court

**Trial Court Administrative Services** 

Non-allocated Financial Transactions Trial Court Administrative Services

### 28 State Trial Courts - At a Glance

#### **Budget Changes and Impact Highlights**

| Recommendation                                                                     |            |                                      | Impact                                                                                                                                                                             |
|------------------------------------------------------------------------------------|------------|--------------------------------------|--------------------