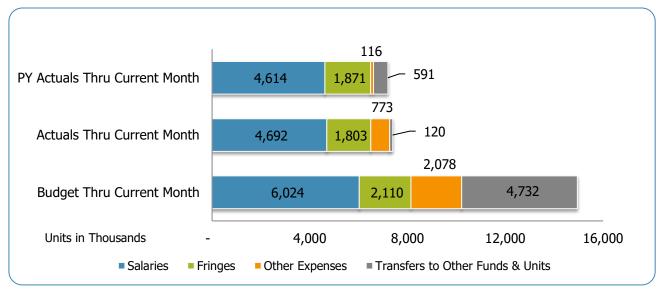

# **USD Expenditures Summary** FY23-24 as of July 2023

MNPS Operating

| Groups                                                  | Prior Annual<br>Budget | Prior YTD<br>Budget | Prior YTD<br>Actuals | Prior YTD<br>Variance % | Prior YTD<br>Variance \$ | Current Annual<br>Budget | Current YTD<br>Budget | Current Month<br>Actuals | Current YTD<br>Actuals | Current YTD<br>Variance % | Current YTD<br>Variance \$ | FY24-FY23<br>Act. Variance |
|---------------------------------------------------------|------------------------|---------------------|----------------------|-------------------------|--------------------------|--------------------------|-----------------------|--------------------------|------------------------|---------------------------|----------------------------|----------------------------|
| EXPENSES & TRANSFERS:                                   |                        |                     |                      |                         |                          |                          |                       |                          |                        |                           |                            |                            |
| Salaries:                                               |                        |                     |                      |                         |                          |                          |                       |                          |                        |                           |                            |                            |
| Regular Pay                                             | 542,747,500            | 45,228,958          | 22,782,331           | 50.4%                   | 22,446,627               | -                        | -                     | 24,221,209               | 24,221,209             |                           | (24,221,209)               | 1,438,878                  |
| Overtime                                                | 410,400                | 34,200              | 117,196              | 342.7%                  | (82,996)                 | -                        | -                     | 160,800                  | 160,800                | 100.0%                    | (160,800)                  | 43,604                     |
| All Other Salary Codes                                  | 11,308,100             | 942,342             | 1,157,575            | 122.8%                  | (215,233)                | -                        | -                     | 1,348,444                | 1,348,444              | 100.0%                    | (1,348,444)                | 190,869                    |
| Total Salaries                                          | 554,466,000            | 46,205,500          | 24,057,102           | 52.1%                   | 22,148,398               | -                        | -                     | 25,730,453               | 25,730,453             | 100.0%                    | (25,730,453)               | 1,673,351                  |
| Fringes                                                 | 199,188,200            | 16,599,017          | 8,138,590            | 49.0%                   | 8,460,427                | -                        | -                     | 8,234,979                | 8,234,979              | 100.0%                    | (8,234,979)                | 96,389                     |
| Other Expenses:                                         |                        |                     |                      |                         |                          |                          |                       |                          |                        |                           |                            |                            |
| Utilities                                               | 24,764,400             | 2,063,700           | 302,146              | 14.6%                   | 1,761,554                | -                        | -                     | 692,652                  | 692,652                | 100.0%                    | (692,652)                  | 390,506                    |
| Professional & Purchased Services                       | 47,286,200             | 3,940,517           | 1,630,182            | 41.4%                   | 2,310,335                | -                        | -                     | 2,964,991                | 2,964,991              | 100.0%                    | (2,964,991)                | 1,334,809                  |
| Travel, Tuition & Dues                                  | 2,123,500              | 176,958             | 207,176              | 117.1%                  | (30,218)                 | -                        | -                     | 115,446                  | 115,446                | 100.0%                    | (115,446)                  | (91,730)                   |
| Communications                                          | 3,136,300              | 261,358             | 205,681              | 78.7%                   | 55,677                   | -                        | -                     | 150,863                  | 150,863                | 100.0%                    | (150,863)                  | (54,818)                   |
| Repairs & Maintenance Services<br>Internal Service Fees | 2,349,600<br>4,632,500 | 195,800<br>386,042  | 182,535<br>375,225   | 93.2%<br>97.2%          | 13,265<br>10,817         | -                        | -                     | 108,617                  | 108,617                | 100.0%<br>0.0%            | (108,617)                  | (73,918)                   |
| All Other Expenses                                      | 73,394,900             | 6,116,242           | 3,785,225            | 61.9%                   | 2,331,041                |                          |                       | 8,895,555                | 8,895,555              | 100.0%                    | (8,895,555)                | (375,225)<br>5,110,354     |
| All Other Expenses                                      | 70,004,000             | 0,110,242           | 0,700,201            | 01.570                  | 2,001,041                |                          |                       | 0,000,000                | 0,000,000              | 100.070                   | (0,000,000)                | 0,110,004                  |
| Total Other Expenses                                    | 157,687,400            | 13,140,617          | 6,688,146            | 50.9%                   | 6,452,471                | -                        | -                     | 12,928,124               | 12,928,124             | 100.0%                    | (12,928,124)               | 6,239,978                  |
| Transfers to Other Funds & Units                        | 215,660,900            | 17,971,742          | 357,083              | 2.0%                    | 17,614,659               | -                        | -                     | -                        | -                      | 0.0%                      | -                          | (357,083)                  |
| TOTAL EXPENSES & TRANSFERS                              | 1,127,002,500          | 93,916,875          | 39,240,921           | 41.8%                   | 54,675,954               | -                        |                       | 46,893,556               | 46,893,556             | 100.0%                    | (46,893,556)               | 7,652,635                  |
| REVENUES & TRANSFERS:                                   |                        |                     |                      |                         |                          |                          |                       |                          |                        |                           |                            |                            |
| Charges, Commissions & Fees                             | 2,250,000              | 187,500             | 73,721               | 39.3%                   | 113,779                  | 2,250,000                | 187,500               | 80,344                   | 80,344                 | 42.9%                     | 107,156                    | 6,623                      |
| Other Governments & Agencies:                           |                        |                     |                      |                         |                          |                          |                       |                          |                        |                           |                            |                            |
| Federal Direct                                          | _                      | _                   | _                    | 0.0%                    | _                        | _                        | _                     | _                        | _                      | 0.0%                      | _                          | -                          |
| Fed Through State Pass-Through                          | 500,000                | 41,667              | -                    | 0.0%                    | 41,667                   | 500,000                  | 41,667                | 395                      | 395                    | 0.9%                      | 41,272                     | 395                        |
| Fed Through Other Pass-Through                          | -                      | -                   | -                    | 0.0%                    | -                        | -                        | -                     | -                        | -                      | 0.0%                      | ´-                         | -                          |
| State Direct                                            | 260,325,500            | 21,693,792          | 1,179                | 0.0%                    | 21,692,613               | 282,562,500              | 23,546,875            | (51,122)                 | (51,122)               |                           | 23,597,997                 | (52,301)                   |
| Other Government & Agencies                             | 10,000                 | 833                 | -                    | 0.0%                    | 833                      | 10,000                   | 833                   | 177                      | 177                    | 21.2%                     | 656                        | 177                        |
| Total Other Governments & Agencies                      | 260,835,500            | 21,736,292          | 1,179                | 0.0%                    | 21,735,113               | 283,072,500              | 23,589,375            | (50,550)                 | (50,550)               | -0.2%                     | 23,639,925                 | (51,729)                   |
| Other Revenue:                                          |                        |                     |                      |                         |                          |                          |                       |                          |                        |                           |                            |                            |
| Property Taxes                                          | 473,830,000            | 39,485,833          | (45,420)             | -0.1%                   | 39,531,253               | 488,070,600              | 40,672,550            | (6,327)                  | (6,327)                | 0.0%                      | 40,678,877                 | 39,093                     |
| Local Option Sales Tax                                  | 333,103,500            | 27,758,625          | (10,120)             | 0.0%                    | 27,758,625               | 388,049,500              | 32,337,458            | (32,792,228)             | (32,792,228)           |                           | 65,129,686                 | (32,792,228)               |
| Other Tax, Licences & Permits                           | 45,390,000             | 3,782,500           | 3,897                | 0.1%                    | 3,778,603                | 37,436,700               | 3,119,725             | (1,772,326)              | (1,772,326)            |                           | 4,892,051                  | (1,776,223)                |
| Fines, Forfeits & Penalties                             | 500                    | 42                  | -                    | 0.0%                    | 42                       | 500                      | 42                    | 206                      | 206                    | 494.4%                    | (164)                      | 206                        |
| Compensation from Property                              | 3,043,000              | 253,583             | 108,398              | 42.7%                   | 145,185                  | 3,043,000                | 253,583               | 3,665                    | 3,665                  | 1.4%                      | 249,918                    | (104,733)                  |
| Miscellaneous Revenue                                   | 250,000                | 20,833              | (1,180,133)          | -5664.6%                | 1,200,966                | 250,000                  | 20,833                | -                        | -                      | 0.0%                      | 20,833                     | 1,180,133                  |
| Total Other Revenue                                     | 855,617,000            | 71,301,417          | (1,113,258)          | -1.6%                   | 72,414,675               | 916,850,300              | 76,404,192            | (34,567,010)             | (34,567,010)           | -45.2%                    | 110,971,202                | (33,453,752)               |
| Transfers From Other Funds & Units                      | 8,300,000              | 691,667             | -                    | 0.0%                    | 691,667                  | 3,300,000                | 275,000               | (3,266,000)              | (3,266,000)            | -1187.6%                  | 3,541,000                  | (3,266,000)                |
| TOTAL REVENUE & TRANSFERS                               | 1,127,002,500          | 93,916,875          | (1,038,358)          | -1.1%                   | 94,955,233               | 1,205,472,800            | 100,456,067           | (37,803,216)             | (37,803,216)           | -37.6%                    | 138,259,283                | (36,764,858)               |

#### All Departments USD General

| Groups                                               | Prior Annual<br>Budget | Prior YTD<br>Budget | Prior YTD<br>Actuals | Prior YTD<br>Variance % | Prior YTD<br>Variance \$ | Current Annual<br>Budget | Current YTD<br>Budget | Current Month<br>Actuals | Current YTD<br>Actuals | Current YTD<br>Variance % | Current YTD Variance \$ | FY24-FY23<br>Act. Variance |
|------------------------------------------------------|------------------------|---------------------|----------------------|-------------------------|--------------------------|--------------------------|-----------------------|--------------------------|------------------------|---------------------------|-------------------------|----------------------------|
| EXPENSES & TRANSFERS:                                |                        |                     |                      |                         |                          |                          |                       |                          |                        |                           |                         |                            |
| Salaries:                                            |                        |                     |                      |                         |                          |                          |                       |                          |                        |                           |                         |                            |
| Regular Pay                                          | 59,959,500             | 4,996,625           | 3,025,801            | 60.6%                   | 1,970,824                | 67,181,400               | 5,598,450             | 3,067,028                | 3,067,028              | 54.8%                     | 2,531,422               | 41,227                     |
| Overtime                                             | 3,260,900              | 271,742             | 162,333              | 59.7%                   | 109,409                  | 3,360,900                | 280,075               | 21,710                   | 21,710                 | 7.8%                      | 258,365                 | (140,623)                  |
| All Other Salary Codes                               | 1,719,800              | 143,317             | 1,425,793            | 994.9%                  | (1,282,476)              | 1,742,400                | 145,200               | 1,603,611                | 1,603,611              | 1104.4%                   | (1,458,411)             | 177,818                    |
| Total Salaries                                       | 64,940,200             | 5,411,683           | 4,613,927            | 85.3%                   | 797,756                  | 72,284,700               | 6,023,725             | 4,692,349                | 4,692,349              | 77.9%                     | 1,331,376               | 78,422                     |
| Fringes                                              | 27,116,500             | 2,259,708           | 1,871,131            | 82.8%                   | 388,577                  | 25,315,000               | 2,109,583             | 1,802,936                | 1,802,936              | 85.5%                     | 306,647                 | (68,195)                   |
| Other Expenses:                                      |                        |                     |                      |                         |                          |                          |                       |                          |                        |                           |                         |                            |
| Utilities                                            | 8,404,500              | 700,375             | 9,846                | 1.4%                    | 690,529                  | 9,147,400                | 762,283               | 762,424                  | 762,424                | 100.0%                    | (141)                   | 752,578                    |
| Professional & Purchased Services                    | 15,000                 | 1,250               | -                    | 0.0%                    | 1,250                    | 15,000                   | 1,250                 | -                        | -                      | 0.0%                      | 1,250                   | -                          |
| Travel, Tuition & Dues                               | 11,400                 | 950                 | 30                   | 3.2%                    | 920                      | 11,400                   | 950                   | 110                      | 110                    | 11.6%                     | 840                     | 80                         |
| Communications                                       | 88,100                 | 7,342               | 2,950                | 40.2%                   | 4,392                    | 88,100                   | 7,342                 | 3,948                    | 3,948                  | 53.8%                     | 3,394                   | 998                        |
| Repairs & Maintenance Services Internal Service Fees | 54,000<br>6,644,700    | 4,500<br>553,725    | -                    | 0.0%<br>0.0%            | 4,500<br>553,725         | 54,000<br>10,427,100     | 4,500<br>868,925      | -                        | -                      | 0.0%<br>0.0%              | 4,500<br>868,925        | -                          |
| All Other Expenses                                   | 4,206,000              | 350,500             | 103,493              | 29.5%                   | 247,007                  | 5,195,100                | 432,925               | 6.125                    | 6,125                  | 1.4%                      | 426,800                 | (97,368)                   |
| All Other Expenses                                   | 4,200,000              | 330,300             | 100,490              | 29.570                  | 241,001                  | 3,193,100                | 402,920               | 0,123                    | 0,125                  | 1.470                     | 420,000                 | (37,500)                   |
| Total Other Expenses                                 | 19,423,700             | 1,618,642           | 116,319              | 7.2%                    | 1,502,323                | 24,938,100               | 2,078,175             | 772,607                  | 772,607                | 37.2%                     | 1,305,568               | 656,288                    |
| Transfers to Other Funds & Units                     | 51,060,200             | 4,255,017           | 590,544              | 13.9%                   | 3,664,473                | 56,781,800               | 4,731,817             | 120,250                  | 120,250                | 2.5%                      | 4,611,567               | (470,294)                  |
| TOTAL EXPENSES & TRANSFERS                           | 162,540,600            | 13,545,050          | 7,191,921            | 53.1%                   | 6,353,129                | 179,319,600              | 14,943,300            | 7,388,142                | 7,388,142              | 49.4%                     | 7,555,158               | 196,221                    |
| REVENUES & TRANSFERS:                                |                        |                     |                      |                         |                          |                          |                       |                          |                        |                           |                         |                            |
| Charges, Commissions & Fees                          | 100,000                | 8,333               | 8,179                | 98.1%                   | 154                      | 125,000                  | 10,417                | 13,937                   | 13,937                 | 133.8%                    | (3,520)                 | 5,758                      |
| Other Governments & Agencies:                        |                        |                     |                      |                         |                          |                          |                       |                          |                        |                           |                         |                            |
| Federal Direct                                       | -                      | -                   | -                    | 0.0%                    | -                        | -                        | -                     | -                        | -                      | 0.0%                      | -                       | -                          |
| Fed Through State Pass-Through                       | -                      | -                   | -                    | 0.0%                    | -                        | -                        | -                     | -                        | -                      | 0.0%                      | -                       | -                          |
| Fed Through Other Pass-Through                       |                        |                     | -                    | 0.0%                    |                          |                          |                       | -                        | -                      | 0.0%                      |                         | -                          |
| State Direct                                         | 710,600                | 59,217              | -                    | 0.0%                    | 59,217                   | 782,600                  | 65,217                | -                        | -                      | 0.0%                      | 65,217                  | -                          |
| Other Government & Agencies                          |                        |                     |                      | 0.0%                    | -                        |                          |                       |                          | -                      | 0.0%                      | -                       |                            |
| Total Other Governments & Agencies                   | 710,600                | 59,217              | -                    | 0.0%                    | 59,217                   | 782,600                  | 65,217                | -                        | -                      | 0.0%                      | 65,217                  | <u>-</u>                   |
| Other Revenue:                                       |                        |                     |                      |                         |                          |                          |                       |                          |                        |                           |                         |                            |
| Property Taxes                                       | 140,472,200            | 11,706,017          | (241,910)            | -2.1%                   | 11,947,927               | 144,828,400              | 12,069,033            | (33,699)                 | (33,699)               | -0.3%                     | 12,102,732              | 208,211                    |
| Local Option Sales Tax                               | -                      | -                   | -                    | 0.0%                    | -                        | -                        | -                     | -                        | -                      | 0.0%                      | -,                      |                            |
| Other Tax, Licences & Permits                        | 19,429,800             | 1,619,150           | -                    | 0.0%                    | 1,619,150                | 38,083,600               | 3,173,633             | (1,931,866)              | (1,931,866)            | -60.9%                    | 5,105,499               | (1,931,866)                |
| Fines, Forfeits & Penalties                          | -                      | -                   | -                    | 0.0%                    | -                        | -                        | -                     | -                        | -                      | 0.0%                      | -                       | -                          |
| Compensation from Property                           | -                      | -                   | -                    | 0.0%                    |                          | -                        | -                     | -                        | -                      | 0.0%                      | -                       |                            |
| Miscellaneous Revenue                                |                        | -                   | 18,335               | 100.0%                  | (18,335)                 | -                        | -                     | -                        | -                      | 0.0%                      | -                       | (18,335)                   |
| Total Other Revenue                                  | 159,902,000            | 13,325,167          | (223,575)            | -1.7%                   | 13,548,742               | 182,912,000              | 15,242,667            | (1,965,565)              | (1,965,565)            | -12.9%                    | 17,208,232              | (1,741,990)                |
| Transfers From Other Funds & Units                   |                        | -                   | -                    | 0.0%                    | -                        | -                        |                       | -                        | -                      | 0.0%                      | -                       |                            |
| TOTAL REVENUE & TRANSFERS                            | 160,712,600            | 13,392,717          | (215,396)            | -1.6%                   | 13,608,113               | 183,819,600              | 15,318,300            | (1,951,628)              | (1,951,628)            | -12.7%                    | 17,269,928              | (1,736,232)                |