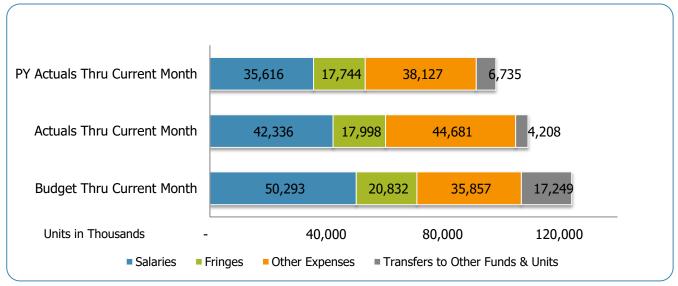

# **GSD Expenditures Summary** FY23-24 as of July 2023

#### All Departments GSD General

| Groups                             | Prior Annual<br>Budget | Prior YTD<br>Budget | Prior YTD<br>Actuals | Prior YTD<br>Variance % | Prior YTD<br>Variance \$ | Current Annual<br>Budget | Current YTD<br>Budget | Current Month<br>Actuals | Current YTD<br>Actuals | Current YTD<br>Variance % | Current YTD<br>Variance \$ | FY24-FY23<br>Act. Variance |
|------------------------------------|------------------------|---------------------|----------------------|-------------------------|--------------------------|--------------------------|-----------------------|--------------------------|------------------------|---------------------------|----------------------------|----------------------------|
| EXPENSES & TRANSFERS:              |                        |                     |                      |                         |                          |                          | -                     |                          |                        |                           |                            |                            |
| Salaries:                          |                        |                     |                      |                         |                          |                          |                       |                          |                        |                           |                            |                            |
| Regular Pay                        | 466,250,600            | 38,854,217          | 27,783,415           | 71.5%                   | 11,070,802               | 534,102,600              | 44,508,550            | 31,911,057               | 31,911,057             | 71.7%                     | 12,597,493                 | 4,127,642                  |
| Overtime                           | 15,926,100             | 1,327,175           | 865,573              | 65.2%                   | 461,602                  | 16,677,600               | 1,389,800             | 2,229,321                | 2,229,321              | 160.4%                    | (839,521)                  | 1,363,748                  |
| All Other Salary Codes             | 50,730,400             | 4,227,533           | 6,967,377            | 164.8%                  | (2,739,844)              | 52,731,100               | 4,394,258             | 8,195,263                | 8,195,263              | 186.5%                    | (3,801,005)                | 1,227,886                  |
| Total Salaries                     | 532,907,100            | 44,408,925          | 35,616,365           | 80.2%                   | 8,792,560                | 603,511,300              | 50,292,608            | 42,335,641               | 42,335,641             | 84.2%                     | 7,956,967                  | 6,719,276                  |
| Fringes                            | 265,715,300            | 22,142,942          | 17,744,058           | 80.1%                   | 4,398,884                | 249,988,700              | 20,832,392            | 17,997,627               | 17,997,627             | 86.4%                     | 2,834,765                  | 253,569                    |
| Other Expenses:                    |                        |                     |                      |                         |                          |                          |                       |                          |                        |                           |                            |                            |
| Utilities                          | 21,289,800             | 1,774,150           | 1,783,831            | 100.5%                  | (9,681)                  | 21,632,100               | 1,802,675             | 1,608,020                | 1,608,020              | 89.2%                     | 194,655                    | (175,811)                  |
| Professional & Purchased Services  | 101,428,300            | 8,452,358           | 6,351,531            | 75.1%                   | 2,100,827                | 98,465,200               | 8,205,433             | 6,139,732                | 6,139,732              | 74.8%                     | 2,065,701                  | (211,799)                  |
| Travel, Tuition & Dues             | 3,620,600              | 301,717             | 253,745              | 84.1%                   | 47,972                   | 4,137,500                | 344,792               | 250,035                  | 250,035                | 72.5%                     | 94,757                     | (3,710)                    |
| Communications                     | 9,919,500              | 826,625             | 571,600              | 69.1%                   | 255,025                  | 11,443,000               | 953,583               | 726,987                  | 726,987                | 76.2%                     | 226,596                    | 155,387                    |
| Repairs & Maintenance Services     | 17,236,300             | 1,436,358           | 300,055              | 20.9%                   | 1,136,303                | 23,658,300               | 1,971,525             | 1,056,043                | 1,056,043              | 53.6%                     | 915,482                    | 755,988                    |
| Internal Service Fees              | 42,496,100             | 3,541,342           | 2,320,901            | 65.5%                   | 1,220,441                | 49,707,200               | 4,142,267             | (13,745)                 | (13,745)               |                           | 4,156,012                  | (2,334,646)                |
| All Other Expenses                 | 188,578,200            | 15,714,850          | 26,545,774           | 168.9%                  | (10,830,924)             | 221,243,700              | 18,436,975            | 34,913,484               | 34,913,484             | 189.4%                    | (16,476,509)               | 8,367,710                  |
| Total Other Expenses               | 384,568,800            | 32,047,400          | 38,127,437           | 119.0%                  | (6,080,037)              | 430,287,000              | 35,857,250            | 44,680,556               | 44,680,556             | 124.6%                    | (8,823,306)                | 6,553,119                  |
| Transfers to Other Funds & Units   | 229,351,700            | 19,112,642          | 6,735,023            | 35.2%                   | 12,377,619               | 206,993,400              | 17,249,450            | 4,208,121                | 4,208,121              | 24.4%                     | 13,041,329                 | (2,526,902)                |
| TOTAL EXPENSES & TRANSFERS         | 1,412,542,900          | 117,711,908         | 98,222,883           | 83.4%                   | 19,489,025               | 1,490,780,400            | 124,231,700           | 109,221,945              | 109,221,945            | 87.9%                     | 15,009,755                 | 10,999,062                 |
| REVENUES & TRANSFERS:              |                        |                     |                      |                         |                          |                          |                       |                          |                        |                           |                            |                            |
| REVENUES & TRANSFERS.              |                        |                     |                      |                         |                          |                          |                       |                          |                        |                           |                            |                            |
| Charges, Commissions & Fees        | 63,562,300             | 5,296,858           | 1,008,987            | 19.0%                   | 4,287,871                | 62,943,500               | 5,245,292             | 3,041,666                | 3,041,666              | 58.0%                     | 2,203,626                  | 2,032,679                  |
| Other Governments & Agencies:      |                        |                     |                      |                         |                          |                          |                       |                          |                        |                           |                            |                            |
| Federal Direct                     | 3,208,200              | 267,350             | (139,283)            | -52.1%                  | 406,633                  | 2,066,000                | 172,167               | (213,590)                | (213,590)              |                           | 385,757                    | (74,307)                   |
| Fed Through State Pass-Through     | 4,153,900              | 346,158             | -                    | 0.0%                    | 346,158                  | 4,645,200                | 387,100               | -                        | -                      | 0.0%                      | 387,100                    | -                          |
| Fed Through Other Pass-Through     | 7,585,600              | 632,133             | -                    | 0.0%                    | 632,133                  | 8,372,400                | 697,700               | -                        | -                      | 0.0%                      | 697,700                    | -                          |
| State Direct                       | 144,095,000            | 12,007,917          | (9,069,897)          | -75.5%                  | 21,077,814               | 144,505,700              | 12,042,142            | (13,678,786)             | (13,678,786)           |                           | 25,720,928                 | (4,608,889)                |
| Other Government & Agencies        | 21,548,800             | 1,795,733           | 515,830              | 28.7%                   | 1,279,903                | 22,188,000               | 1,849,000             | 8,500                    | 8,500                  | 0.5%                      | 1,840,500                  | (507,330)                  |
| Total Other Governments & Agencies | 180,591,500            | 15,049,292          | (8,693,350)          | -57.8%                  | 23,742,642               | 181,777,300              | 15,148,108            | (13,883,876)             | (13,883,876)           | -91.7%                    | 29,031,984                 | (5,190,526)                |
| Other Revenue:                     |                        |                     |                      |                         |                          |                          |                       |                          |                        |                           |                            |                            |
| Property Taxes                     | 675,732,400            | 56,311,033          | 150,227              | 0.3%                    | 56,160,806               | 708,658,600              | 59,054,883            | 783,963                  | 783,963                | 1.3%                      | 58,270,920                 | 633,736                    |
| Local Option Sales Tax             | 260,886,400            | 21,740,533          | ´-                   | 0.0%                    | 21,740,533               | 265,626,900              | 22,135,575            | (21,686,868)             | (21,686,868)           | -98.0%                    | 43,822,443                 | (21,686,868)               |
| Other Tax, Licenses & Permits      | 158,727,900            | 13,227,325          | 6,751,644            | 51.0%                   | 6,475,681                | 167,856,400              | 13,988,033            | 5,012,302                | 5,012,302              | 35.8%                     | 8,975,731                  | (1,739,342)                |
| Fines, Forfeits & Penalties        | 4,134,000              | 344,500             | 78,235               | 22.7%                   | 266,265                  | 4,157,600                | 346,467               | 76,421                   | 76,421                 | 22.1%                     | 270,046                    | (1,814)                    |
| Compensation from Property         | 365,000                | 30,417              | 5,953                | 19.6%                   | 24,464                   | 391,000                  | 32,583                | 35,570                   | 35,570                 | 109.2%                    | (2,987)                    | 29,617                     |
| Miscellaneous Revenue              | 613,100                | 51,092              | 177,273              | 347.0%                  | (126,181)                | 683,600                  | 56,967                | 822,827                  | 822,827                | 1444.4%                   | (765,860)                  | 645,554                    |
| Total Other Revenue                | 1,100,458,800          | 91,704,900          | 7,163,332            | 7.8%                    | 84,541,568               | 1,147,374,100            | 95,614,508            | (14,955,785)             | (14,955,785)           | -15.6%                    | 110,570,293                | (22,119,117)               |
| Transfers From Other Funds & Units | 23,357,300             | 1,946,442           | 925,282              | 47.5%                   | 1,021,160                | 27,564,200               | 2,297,017             | 120,250                  | 120,250                | 5.2%                      | 2,176,767                  | (805,032)                  |
| TOTAL REVENUE & TRANSFERS          | 1,367,969,900          | 113,997,492         | 404,251              | 0.4%                    | 113,593,241              | 1,419,659,100            | 118,304,925           | (25,677,745)             | (25,677,745)           | -21.7%                    | 143,982,670                | (26,081,996)               |