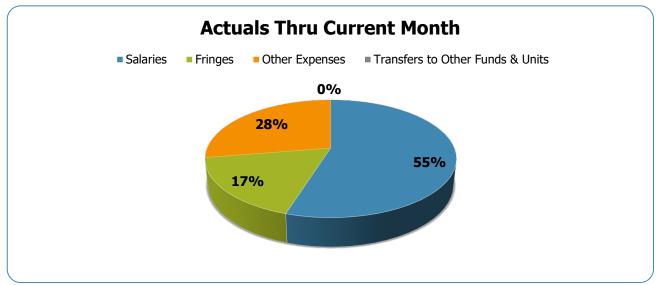

m Other Funds & Units                      | 8,300,000              | 691,667             | -                    | 0.0%                    | 691,667                  | 3,300,000                | 275,000               | (3,266,000)              | (3,266,000)            | -1187.6%                  | 3,541,000                  | (3,266,000)                |
| TOTAL REVENUE & TRANSFERS                               | 1,127,002,500          | 93,916,875          | (1,038,358)          | -1.1%                   | 94,955,233               | 1,205,472,800            | 100,456,067           | (37,803,216)             | (37,803,216)           | -37.6%                    | 138,259,283                | (36,764,858)               |

# MNPS Operating Fund Expenditures Summary FY23-24 as of July 2023





# General Funds

#### Metro Government of Nashville BUDGET ACCOUNTABILITY REPORT CARD General Funds Fiscal Year 2024 As of July 31, 2023



| Department<br>Number | Department                   | YTD Expense<br>Variance % | YTD Expense<br>Variance \$ | YTD Revenue<br>Variance % | % FTEs<br>(Full Time Equivalent)<br>Filled |
|----------------------|------------------------------|---------------------------|----------------------------|---------------------------|--------------------------------------------|
| 35                   | Agriculture Extension        | -34.0%                    | 12,078                     | N/A                       | N/A                                        |
| 41                   | Arts Commission              | -75.8%                    | 344,989