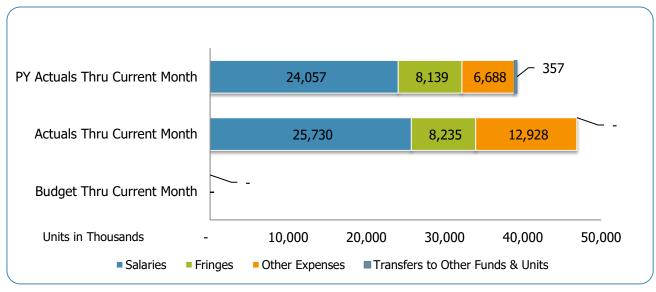

rom Other Funds & Units                      | 8,300,000              | 691,667             | -                    | 0.0%                    | 691,667                  | 3,300,000                | 275,000               | (3,266,000)              | (3,266,000)            | -1187.6%                  | 3,541,000                  | (3,266,000)                |
| TOTAL REVENUE & TRANSFERS                               | 1,127,002,500          | 93,916,875          | (1,038,358)          | -1.1%                   | 94,955,233               | 1,205,472,800            | 100,456,067           | (37,803,216)             | (37,803,216)           | -37.6%                    | 138,259,283                | (36,764,858)               |

# MNPS Operating Fund Expenditures Summary FY23-24 as of July 2023





# General Funds

#### Metro Government of Nashville BUDGET ACCOUNTABILITY REPORT CARD General Funds Fiscal Year 2024 As of July 31, 2023



| Department<br>Number | Department                   | YTD Expense<br>Variance % | YTD Expense<br>Variance \$ | YTD Revenue<br>Variance % | % FTEs<br>(Full Time Equivalent)<br>Filled |
|----------------------|------------------------------|---------------------------|----------------------------|---------------------------|--------------------------------------------|
| 35                   | Agriculture Extension        | -34.0%                    | 12,078                     | N/A                       | N/A                                        |
| 41                   | Arts Commission              | -75.8%                    | 344,989