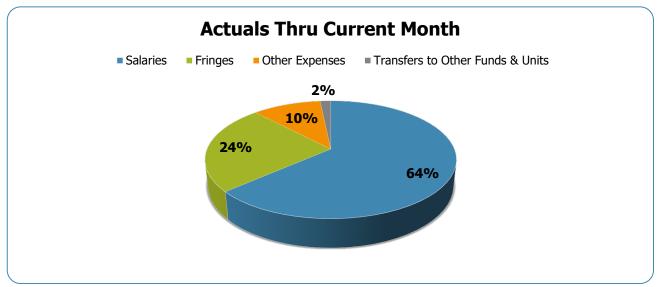

# **USD Expenditures Summary** FY23-24 as of July 2023

MNPS Operating

| Groups                                                  | Prior Annual<br>Budget | Prior YTD<br>Budget | Prior YTD<br>Actuals | Prior YTD<br>Variance % | Prior YTD<br>Variance \$ | Current Annual<br>Budget | Current YTD<br>Budget | Current Month<br>Actuals | Current YTD<br>Actuals | Current YTD<br>Variance % | Current YTD<br>Variance \$ | FY24-FY23<br>Act. Variance |
|---------------------------------------------------------|------------------------|---------------------|----------------------|-------------------------|--------------------------|--------------------------|-----------------------|--------------------------|------------------------|---------------------------|----------------------------|----------------------------|
| EXPENSES & TRANSFERS:                                   |                        |                     |                      |                         |                          |                          |                       |                          |                        |                           |                            |                            |
| Salaries:                                               |                        |                     |                      |                         |                          |                          |                       |                          |                        |                           |                            |                            |
| Regular Pay                                             | 542,747,500            | 45,228,958          | 22,782,331           | 50.4%                   | 22,446,627               | -                        | -                     | 24,221,209               | 24,221,209             |                           | (24,221,209)               | 1,438,878                  |
| Overtime                                                | 410,400                | 34,200              | 117,196              | 342.7%                  | (82,996)                 | -                        | -                     | 160,800                  | 160,800                | 100.0%                    | (160,800)                  | 43,604                     |
| All Other Salary Codes                                  | 11,308,100             | 942,342             | 1,157,575            | 122.8%                  | (215,233)                | -                        | -                     | 1,348,444                | 1,348,444              | 100.0%                    | (1,348,444)                | 190,869                    |
| Total Salaries                                          | 554,466,000            | 46,205,500          | 24,057,102           | 52.1%                   | 22,148,398               | -                        | -                     | 25,730,453               | 25,730,453             | 100.0%                    | (25,730,453)               | 1,673,351                  |
| Fringes                                                 | 199,188,200            | 16,599,017          | 8,138,590            | 49.0%                   | 8,460,427                | -                        | -                     | 8,234,979                | 8,234,979              | 100.0%                    | (8,234,979)                | 96,389                     |
| Other Expenses:                                         |                        |                     |                      |                         |                          |                          |                       |                          |                        |                           |                            |                            |
| Utilities                                               | 24,764,400             | 2,063,700           | 302,146              | 14.6%                   | 1,761,554                | -                        | -                     | 692,652                  | 692,652                | 100.0%                    | (692,652)                  | 390,506                    |
| Professional & Purchased Services                       | 47,286,200             | 3,940,517           | 1,630,182            | 41.4%                   | 2,310,335                | -                        | -                     | 2,964,991                | 2,964,991              | 100.0%                    | (2,964,991)                | 1,334,809                  |
| Travel, Tuition & Dues                                  | 2,123,500              | 176,958             | 207,176              | 117.1%                  | (30,218)                 | -                        | -                     | 115,446                  | 115,446                | 100.0%                    | (115,446)                  | (91,730)                   |
| Communications                                          | 3,136,300              | 261,358             | 205,681              | 78.7%                   | 55,677                   | -                        | -                     | 150,863                  | 150,863                | 100.0%                    | (150,863)                  | (54,818)                   |
| Repairs & Maintenance Services<br>Internal Service Fees | 2,349,600<br>4,632,500 | 195,800<br>386,042  | 182,535<br>375,225   | 93.2%<br>97.2%          | 13,265<br>10,817         | -                        | -                     | 108,617                  | 108,617                | 100.0%<br>0.0%            | (108,617)                  | (73,918)                   |
| All Other Expenses                                      | 73,394,900             | 6,116,242           | 3,785,225            | 61.9%                   | 2,331,041                |                          |                       | 8,895,555                | 8,895,555              | 100.0%                    | (8,895,555)                | (375,225)<br>5,110,354     |
| All Other Expenses                                      | 70,004,000             | 0,110,242           | 0,700,201            | 01.570                  | 2,001,041                |                          |                       | 0,000,000                | 0,000,000              | 100.070                   | (0,000,000)                | 0,110,004                  |
| Total Other Expenses                                    | 157,687,400            | 13,140,617          | 6,688,146            | 50.9%                   | 6,452,471                | -                        | -                     | 12,928,124               | 12,928,124             | 100.0%                    | (12,928,124)               | 6,239,978                  |
| Transfers to Other Funds & Units                        | 215,660,900            | 17,971,742          | 357,083              | 2.0%                    | 17,614,659               | -                        | -                     | -                        | -                      | 0.0%                      | -                          | (357,083)                  |
| TOTAL EXPENSES & TRANSFERS                              | 1,127,002,500          | 93,916,875          | 39,240,921           | 41.8%                   | 54,675,954               | -                        |                       | 46,893,556               | 46,893,556             | 100.0%                    | (46,893,556)               | 7,652,635                  |
| REVENUES & TRANSFERS:                                   |                        |                     |                      |                         |                          |                          |                       |                          |                        |                           |                            |                            |
| Charges, Commissions & Fees                             | 2,250,000              | 187,500             | 73,721               | 39.3%                   | 113,779                  | 2,250,000                | 187,500               | 80,344                   | 80,344                 | 42.9%                     | 107,156                    | 6,623                      |
| Other Governments & Agencies:                           |                        |                     |                      |                         |                          |                          |                       |                          |                        |                           |                            |                            |
| Federal Direct                                          | _                      | _                   | _                    | 0.0%                    | _                        | _                        | _                     | _                        | _                      | 0.0%                      | _                          | -                          |
| Fed Through State Pass-Through                          | 500,000                | 41,667              | -                    | 0.0%                    | 41,667                   | 500,000                  | 41,667                | 395                      | 395                    | 0.9%                      | 41,272                     | 395                        |
| Fed Through Other Pass-Through                          | -                      | -                   | -                    | 0.0%                    | -                        | -                        | -                     | -                        | -                      | 0.0%                      | ´-                         | -                          |
| State Direct                                            | 260,325,500            | 21,693,792          | 1,179                | 0.0%                    | 21,692,613               | 282,562,500              | 23,546,875            | (51,122)                 | (51,122)               |                           | 23,597,997                 | (52,301)                   |
| Other Government & Agencies                             | 10,000                 | 833                 | -                    | 0.0%                    | 833                      | 10,000                   | 833                   | 177                      | 177                    | 21.2%                     | 656                        | 177                        |
| Total Other Governments & Agencies                      | 260,835,500            | 21,736,292          | 1,179                | 0.0%                    | 21,735,113               | 283,072,500              | 23,589,375            | (50,550)                 | (50,550)               | -0.2%                     | 23,639,925                 | (51,729)                   |
| Other Revenue:                                          |                        |                     |                      |                         |                          |                          |                       |                          |                        |                           |                            |                            |
| Property Taxes                                          | 473,830,000            | 39,485,833          | (45,420)             | -0.1%                   | 39,531,253               | 488,070,600              | 40,672,550            | (6,327)                  | (6,327)                | 0.0%                      | 40,678,877                 | 39,093                     |
| Local Option Sales Tax                                  | 333,103,500            | 27,758,625          | (10,120)             | 0.0%                    | 27,758,625               | 388,049,500              | 32,337,458            | (32,792,228)             | (32,792,228)           |                           | 65,129,686                 | (32,792,228)               |
| Other Tax, Licences & Permits                           | 45,390,000             | 3,782,500           | 3,897                | 0.1%                    | 3,778,603                | 37,436,700               | 3,119,725             | (1,772,326)              | (1,772,326)            |                           | 4,892,051                  | (1,776,223)                |
| Fines, Forfeits & Penalties                             | 500                    | 42                  | -                    | 0.0%                    | 42                       | 500                      | 42                    | 206                      | 206                    | 494.4%                    | (164)                      | 206                        |
| Compensation from Property                              | 3,043,000              | 253,583             | 108,398              | 42.7%                   | 145,185                  | 3,043,000                | 253,583               | 3,665                    | 3,665                  | 1.4%                      | 249,918                    | (104,733)                  |
| Miscellaneous Revenue                                   | 250,000                | 20,833              | (1,180,133)          | -5664.6%                | 1,200,966                | 250,000                  | 20,833                | -                        | -                      | 0.0%                      | 20,833                     | 1,180,133                  |
| Total Other Revenue                                     | 855,617,000            | 71,301,417          | (1,113,258)          | -1.6%                   | 72,414,675               | 916,850,300              | 76,404,192            | (34,567,010)             | (34,567,010)           | -45.2%                    | 110,971,202                | (33,453,752)               |
| Transfers From Other Funds & Units                      | 8,300,000              | 691,667             | -                    | 0.0%                    | 691,667                  | 3,300,000                | 275,000               | (3,266,000)              | (3,266,000)            | -1187.6%                  | 3,541,000                  | (3,266,000)                |
| TOTAL REVENUE & TRANSFERS                               | 1,127,002,500          | 93,916,875          | (1,038,358)          | -1.1%                   | 94,955,233               | 1,205,472,800            | 100,456,067           | (37,803,216)             | (37,803,216)           | -37.6%                    | 138,259,283                | (36,764,858)               |

#### All Departments USD General

| Groups                                               | Prior Annual<br>Budget | Prior YTD<br>Budget | Prior YTD<br>Actuals | Prior YTD<br>Variance % | Prior YTD<br>Variance \$ | Current Annual<br>Budget | Current YTD<br>Budget | Current Month<br>Actuals | Current YTD<br>Actuals | Current YTD<br>Variance % | Current YTD Variance \$ | FY24-FY23<br>Act. Variance |
|------------------------------------------------------|------------------------|---------------------|----------------------|-------------------------|--------------------------|--------------------------|-----------------------|--------------------------|------------------------|---------------------------|-------------------------|----------------------------|
| EXPENSES & TRANSFERS:                                |                        |                     |                      |                         |                          |                          |                       |                          |                        |                           |                         |                            |
| Salaries:                                            |                        |                     |                      |                         |                          |                          |                       |                          |                        |                           |                         |                            |
| Regular Pay                                          | 59,959,500             | 4,996,625           | 3,025,801            | 60.6%                   | 1,970,824                | 67,181,400               | 5,598,450             | 3,067,028                | 3,067,028              | 54.8%                     | 2,531,422               | 41,227                     |
| Overtime                                             | 3,260,900              | 271,742             | 162,333              | 59.7%                   | 109,409                  | 3,360,900                | 280,075               | 21,710                   | 21,710                 | 7.8%                      | 258,365                 | (140,623)                  |
| All Other Salary Codes                               | 1,719,800              | 143,317             | 1,425,793            | 994.9%                  | (1,282,476)              | 1,742,400                | 145,200               | 1,603,611                | 1,603,611              | 1104.4%                   | (1,458,411)             | 177,818                    |
| Total Salaries                                       | 64,940,200             | 5,411,683           | 4,613,927            | 85.3%                   | 797,756                  | 72,284,700               | 6,023,725             | 4,692,349                | 4,692,349              | 77.9%                     | 1,331,376               | 78,422                     |
| Fringes                                              | 27,116,500             | 2,259,708           | 1,871,131            | 82.8%                   | 388,577                  | 25,315,000               | 2,109,583             | 1,802,936                | 1,802,936              | 85.5%                     | 306,647                 | (68,195)                   |
| Other Expenses:                                      |                        |                     |                      |                         |                          |                          |                       |                          |                        |                           |                         |                            |
| Utilities                                            | 8,404,500              | 700,375             | 9,846                | 1.4%                    | 690,529                  | 9,147,400                | 762,283               | 762,424                  | 762,424                | 100.0%                    | (141)                   | 752,578                    |
| Professional & Purchased Services                    | 15,000                 | 1,250               | -                    | 0.0%                    | 1,250                    | 15,000                   | 1,250                 | -                        | -                      | 0.0%                      | 1,250                   | -                          |
| Travel, Tuition & Dues                               | 11,400                 | 950                 | 30                   | 3.2%                    | 920                      | 11,400                   | 950                   | 110                      | 110                    | 11.6%                     | 840                     | 80                         |
| Communications                                       | 88,100                 | 7,342               | 2,950                | 40.2%                   | 4,392                    | 88,100                   | 7,342                 | 3,948                    | 3,948                  | 53.8%                     | 3,394                   | 998                        |
| Repairs & Maintenance Services Internal Service Fees | 54,000<br>6,644,700    | 4,500<br>553,725    | -                    | 0.0%<br>0.0%            | 4,500<br>553,725         | 54,000<br>10,427,100     | 4,500<br>868,925      | -                        | -                      | 0.0%<br>0.0%              | 4,500<br>868,925        | -                          |
| All Other Expenses                                   | 4,206,000              | 350,500             | 103,493              | 29.5%                   | 247,007                  | 5,195,100                | 432,925               | 6.125                    | 6,125                  | 1.4%                      | 426,800                 | (97,368)                   |
| All Other Expenses                                   | 4,200,000              | 330,300             | 100,490              | 29.570                  | 241,001                  | 3,193,100                | 402,920               | 0,123                    | 0,125                  | 1.470                     | 420,000                 | (37,500)                   |
| Total Other Expenses                                 | 19,423,700             | 1,618,642           | 116,319              | 7.2%                    | 1,502,323                | 24,938,100               | 2,078,175             | 772,607                  | 772,607                | 37.2%                     | 1,305,568               | 656,288                    |
| Transfers to Other Funds & Units                     | 51,060,200             | 4,255,017           | 590,544              | 13.9%                   | 3,664,473                | 56,781,800               | 4,731,817             | 120,250                  | 120,250                | 2.5%                      | 4,611,567               | (470,294)                  |
| TOTAL EXPENSES & TRANSFERS                           | 162,540,600            | 13,545,050          | 7,191,921            | 53.1%                   | 6,353,129                | 179,319,600              | 14,943,300            | 7,388,142                | 7,388,142              | 49.4%                     | 7,555,158               | 196,221                    |
| REVENUES & TRANSFERS:                                |                        |                     |                      |                         |                          |                          |                       |                          |                        |                           |                         |                            |
| Charges, Commissions & Fees                          | 100,000                | 8,333               | 8,179                | 98.1%                   | 154                      | 125,000                  | 10,417                | 13,937                   | 13,937                 | 133.8%                    | (3,520)                 | 5,758                      |
| Other Governments & Agencies:                        |                        |                     |                      |                         |                          |                          |                       |                          |                        |                           |                         |                            |
| Federal Direct                                       | -                      | -                   | -                    | 0.0%                    | -                        | -                        | -                     | -                        | -                      | 0.0%                      | -                       | -                          |
| Fed Through State Pass-Through                       | -                      | -                   | -                    | 0.0%                    | -                        | -                        | -                     | -                        | -                      | 0.0%                      | -                       | -                          |
| Fed Through Other Pass-Through                       |                        |                     | -                    | 0.0%                    |                          |                          |                       | -                        | -                      | 0.0%                      |                         | -                          |
| State Direct                                         | 710,600                | 59,217              | -                    | 0.0%                    | 59,217                   | 782,600                  | 65,217                | -                        | -                      | 0.0%                      | 65,217                  | -                          |
| Other Government & Agencies                          |                        |                     |                      | 0.0%                    | -                        |                          |                       |                          | -                      | 0.0%                      | -                       |                            |
| Total Other Governments & Agencies                   | 710,600                | 59,217              | -                    | 0.0%                    | 59,217                   | 782,600                  | 65,217                | -                        | -                      | 0.0%                      | 65,217                  | <u>-</u>                   |
| Other Revenue:                                       |                        |                     |                      |                         |                          |                          |                       |                          |                        |                           |                         |                            |
| Property Taxes                                       | 140,472,200            | 11,706,017          | (241,910)            | -2.1%                   | 11,947,927               | 144,828,400              | 12,069,033            | (33,699)                 | (33,699)               | -0.3%                     | 12,102,732              | 208,211                    |
| Local Option Sales Tax                               | -                      | -                   | -                    | 0.0%                    | -                        | -                        | -                     | -                        | -                      | 0.0%                      | -,                      |                            |
| Other Tax, Licences & Permits                        | 19,429,800             | 1,619,150           | -                    | 0.0%                    | 1,619,150                | 38,083,600               | 3,173,633             | (1,931,866)              | (1,931,866)            | -60.9%                    | 5,105,499               | (1,931,866)                |
| Fines, Forfeits & Penalties                          | -                      | -                   | -                    | 0.0%                    | -                        | -                        | -                     | -                        | -                      | 0.0%                      | -                       | -                          |
| Compensation from Property                           | -                      | -                   | -                    | 0.0%                    |                          | -                        | -                     | -                        | -                      | 0.0%                      | -                       |                            |
| Miscellaneous Revenue                                |                        | -                   | 18,335               | 100.0%                  | (18,335)                 | -                        | -                     | -                        | -                      | 0.0%                      | -                       | (18,335)                   |
| Total Other Revenue                                  | 159,902,000            | 13,325,167          | (223,575)            | -1.7%                   | 13,548,742               | 182,912,000              | 15,242,667            | (1,965,565)              | (1,965,565)            | -12.9%                    | 17,208,232              | (1,741,990)                |
| Transfers From Other Funds & Units                   |                        | -                   | -                    | 0.0%                    | -                        | -                        |                       | -                        | -                      | 0.0%                      | -                       |                            |
| TOTAL REVENUE & TRANSFERS                            | 160,712,600            | 13,392,717          | (215,396)            | -1.6%                   | 13,608,113               | 183,819,600              | 15,318,300            | (1,951,628)              | (1,951,628)            | -12.7%                    | 17,269,928              | (1,736,232)                |