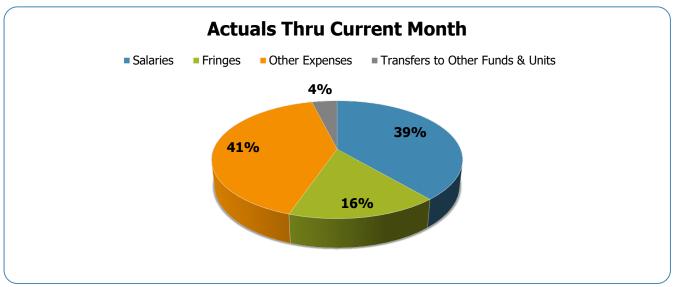

# **GSD Expenditures Summary** FY23-24 as of July 2023

#### All Departments GSD General

| Groups                             | Prior Annual<br>Budget | Prior YTD<br>Budget | Prior YTD<br>Actuals | Prior YTD<br>Variance % | Prior YTD<br>Variance \$ | Current Annual<br>Budget | Current YTD<br>Budget | Current Month<br>Actuals | Current YTD<br>Actuals | Current YTD<br>Variance % | Current YTD<br>Variance \$ | FY24-FY23<br>Act. Variance |
|------------------------------------|------------------------|---------------------|----------------------|-------------------------|--------------------------|--------------------------|-----------------------|--------------------------|------------------------|---------------------------|----------------------------|----------------------------|
| EXPENSES & TRANSFERS:              |                        |                     |                      |                         |                          |                          | -                     |                          |                        |                           |                            |                            |
| Salaries:                          |                        |                     |                      |                         |                          |                          |                       |                          |                        |                           |                            |                            |
| Regular Pay                        | 466,250,600            | 38,854,217          | 27,783,415           | 71.5%                   | 11,070,802               | 534,102,600              | 44,508,550            | 31,911,057               | 31,911,057             | 71.7%                     | 12,597,493                 | 4,127,642                  |
| Overtime                           | 15,926,100             | 1,327,175           | 865,573              | 65.2%                   | 461,602                  | 16,677,600               | 1,389,800             | 2,229,321                | 2,229,321              | 160.4%                    | (839,521)                  | 1,363,748                  |
| All Other Salary Codes             | 50,730,400             | 4,227,533           | 6,967,377            | 164.8%                  | (2,739,844)              | 52,731,100               | 4,394,258             | 8,195,263                | 8,195,263              | 186.5%                    | (3,801,005)                | 1,227,886                  |
| Total Salaries                     | 532,907,100            | 44,408,925          | 35,616,365           | 80.2%                   | 8,792,560                | 603,511,300              | 50,292,608            | 42,335,641               | 42,335,641             | 84.2%                     | 7,956,967                  | 6,719,276                  |
| Fringes                            | 265,715,300            | 22,142,942          | 17,744,058           | 80.1%                   | 4,398,884                | 249,988,700              | 20,832,392            | 17,997,627               | 17,997,627             | 86.4%                     | 2,834,765                  | 253,569                    |
| Other Expenses:                    |                        |                     |                      |                         |                          |                          |                       |                          |                        |                           |                            |                            |
| Utilities                          | 21,289,800             | 1,774,150           | 1,783,831            | 100.5%                  | (9,681)                  | 21,632,100               | 1,802,675             | 1,608,020                | 1,608,020              | 89.2%                     | 194,655                    | (175,811)                  |
| Professional & Purchased Services  | 101,428,300            | 8,452,358           | 6,351,531            | 75.1%                   | 2,100,827                | 98,465,200               | 8,205,433             | 6,139,732                | 6,139,732              | 74.8%                     | 2,065,701                  | (211,799)                  |
| Travel, Tuition & Dues             | 3,620,600              | 301,717             | 253,745              | 84.1%                   | 47,972                   | 4,137,500                | 344,792               | 250,035                  | 250,035                | 72.5%                     | 94,757                     | (3,710)                    |
| Communications                     | 9,919,500              | 826,625             | 571,600              | 69.1%                   | 255,025                  | 11,443,000               | 953,583               | 726,987                  | 726,987                | 76.2%                     | 226,596                    | 155,387                    |
| Repairs & Maintenance Services     | 17,236,300             | 1,436,358           | 300,055              | 20.9%                   | 1,136,303                | 23,658,300               | 1,971,525             | 1,056,043                | 1,056,043              | 53.6%                     | 915,482                    | 755,988                    |
| Internal Service Fees              | 42,496,100             | 3,541,342           | 2,320,901            | 65.5%                   | 1,220,441                | 49,707,200               | 4,142,267             | (13,745)                 | (13,745)               |                           | 4,156,012                  | (2,334,646)                |
| All Other Expenses                 | 188,578,200            | 15,714,850          | 26,545,774           | 168.9%                  | (10,830,924)             | 221,243,700              | 18,436,975            | 34,913,484               | 34,913,484             | 189.4%                    | (16,476,509)               | 8,367,710                  |
| Total Other Expenses               | 384,568,800            | 32,047,400          | 38,127,437           | 119.0%                  | (6,080,037)              | 430,287,000              | 35,857,250            | 44,680,556               | 44,680,556             | 124.6%                    | (8,823,306)                | 6,553,119                  |
| Transfers to Other Funds & Units   | 229,351,700            | 19,112,642          | 6,735,023            | 35.2%                   | 12,377,619               | 206,993,400              | 17,249,450            | 4,208,121                | 4,208,121              | 24.4%                     | 13,041,329                 | (2,526,902)                |
| TOTAL EXPENSES & TRANSFERS         | 1,412,542,900          | 117,711,908         | 98,222,883           | 83.4%                   | 19,489,025               | 1,490,780,400            | 124,231,700           | 109,221,945              | 109,221,945            | 87.9%                     | 15,009,755                 | 10,999,062                 |
| REVENUES & TRANSFERS:              |                        |                     |                      |                         |                          |                          |                       |                          |                        |                           |                            |                            |
| REVENUES & TRANSFERS.              |                        |                     |                      |                         |                          |                          |                       |                          |                        |                           |                            |                            |
| Charges, Commissions & Fees        | 63,562,300             | 5,296,858           | 1,008,987            | 19.0%                   | 4,287,871                | 62,943,500               | 5,245,292             | 3,041,666                | 3,041,666              | 58.0%                     | 2,203,626                  | 2,032,679                  |
| Other Governments & Agencies:      |                        |                     |                      |                         |                          |                          |                       |                          |                        |                           |                            |                            |
| Federal Direct                     | 3,208,200              | 267,350             | (139,283)            | -52.1%                  | 406,633                  | 2,066,000                | 172,167               | (213,590)                | (213,590)              |                           | 385,757                    | (74,307)                   |
| Fed Through State Pass-Through     | 4,153,900              | 346,158             | -                    | 0.0%                    | 346,158                  | 4,645,200                | 387,100               | -                        | -                      | 0.0%                      | 387,100                    | -                          |
| Fed Through Other Pass-Through     | 7,585,600              | 632,133             | -                    | 0.0%                    | 632,133                  | 8,372,400                | 697,700               | -                        | -                      | 0.0%                      | 697,700                    | -                          |
| State Direct                       | 144,095,000            | 12,007,917          | (9,069,897)          | -75.5%                  | 21,077,814               | 144,505,700              | 12,042,142            | (13,678,786)             | (13,678,786)           |                           | 25,720,928                 | (4,608,889)                |
| Other Government & Agencies        | 21,548,800             | 1,795,733           | 515,830              | 28.7%                   | 1,279,903                | 22,188,000               | 1,849,000             | 8,500                    | 8,500                  | 0.5%                      | 1,840,500                  | (507,330)                  |
| Total Other Governments & Agencies | 180,591,500            | 15,049,292          | (8,693,350)          | -57.8%                  | 23,742,642               | 181,777,300              | 15,148,108            | (13,883,876)             | (13,883,876)           | -91.7%                    | 29,031,984                 | (5,190,526)                |
| Other Revenue:                     |                        |                     |                      |                         |                          |                          |                       |                          |                        |                           |                            |                            |
| Property Taxes                     | 675,732,400            | 56,311,033          | 150,227              | 0.3%                    | 56,160,806               | 708,658,600              | 59,054,883            | 783,963                  | 783,963                | 1.3%                      | 58,270,920                 | 633,736                    |
| Local Option Sales Tax             | 260,886,400            | 21,740,533          | ´-                   | 0.0%                    | 21,740,533               | 265,626,900              | 22,135,575            | (21,686,868)             | (21,686,868)           | -98.0%                    | 43,822,443                 | (21,686,868)               |
| Other Tax, Licenses & Permits      | 158,727,900            | 13,227,325          | 6,751,644            | 51.0%                   | 6,475,681                | 167,856,400              | 13,988,033            | 5,012,302                | 5,012,302              | 35.8%                     | 8,975,731                  | (1,739,342)                |
| Fines, Forfeits & Penalties        | 4,134,000              | 344,500             | 78,235               | 22.7%                   | 266,265                  | 4,157,600                | 346,467               | 76,421                   | 76,421                 | 22.1%                     | 270,046                    | (1,814)                    |
| Compensation from Property         | 365,000                | 30,417              | 5,953                | 19.6%                   | 24,464                   | 391,000                  | 32,583                | 35,570                   | 35,570                 | 109.2%                    | (2,987)                    | 29,617                     |
| Miscellaneous Revenue              | 613,100                | 51,092              | 177,273              | 347.0%                  | (126,181)                | 683,600                  | 56,967                | 822,827                  | 822,827                | 1444.4%                   | (765,860)                  | 645,554                    |
| Total Other Revenue                | 1,100,458,800          | 91,704,900          | 7,163,332            | 7.8%                    | 84,541,568               | 1,147,374,100            | 95,614,508            | (14,955,785)             | (14,955,785)           | -15.6%                    | 110,570,293                | (22,119,117)               |
| Transfers From Other Funds & Units | 23,357,300             | 1,946,442           | 925,282              | 47.5%                   | 1,021,160                | 27,564,200               | 2,297,017             | 120,250                  | 120,250                | 5.2%                      | 2,176,767                  | (805,032)                  |
| TOTAL REVENUE & TRANSFERS          | 1,367,969,900          | 113,997,492         | 404,251              | 0.4%                    | 113,593,241              | 1,419,659,100            | 118,304,925           | (25,677,745)             | (25,677,745)           | -21.7%                    | 143,982,670                | (26,081,996)               |