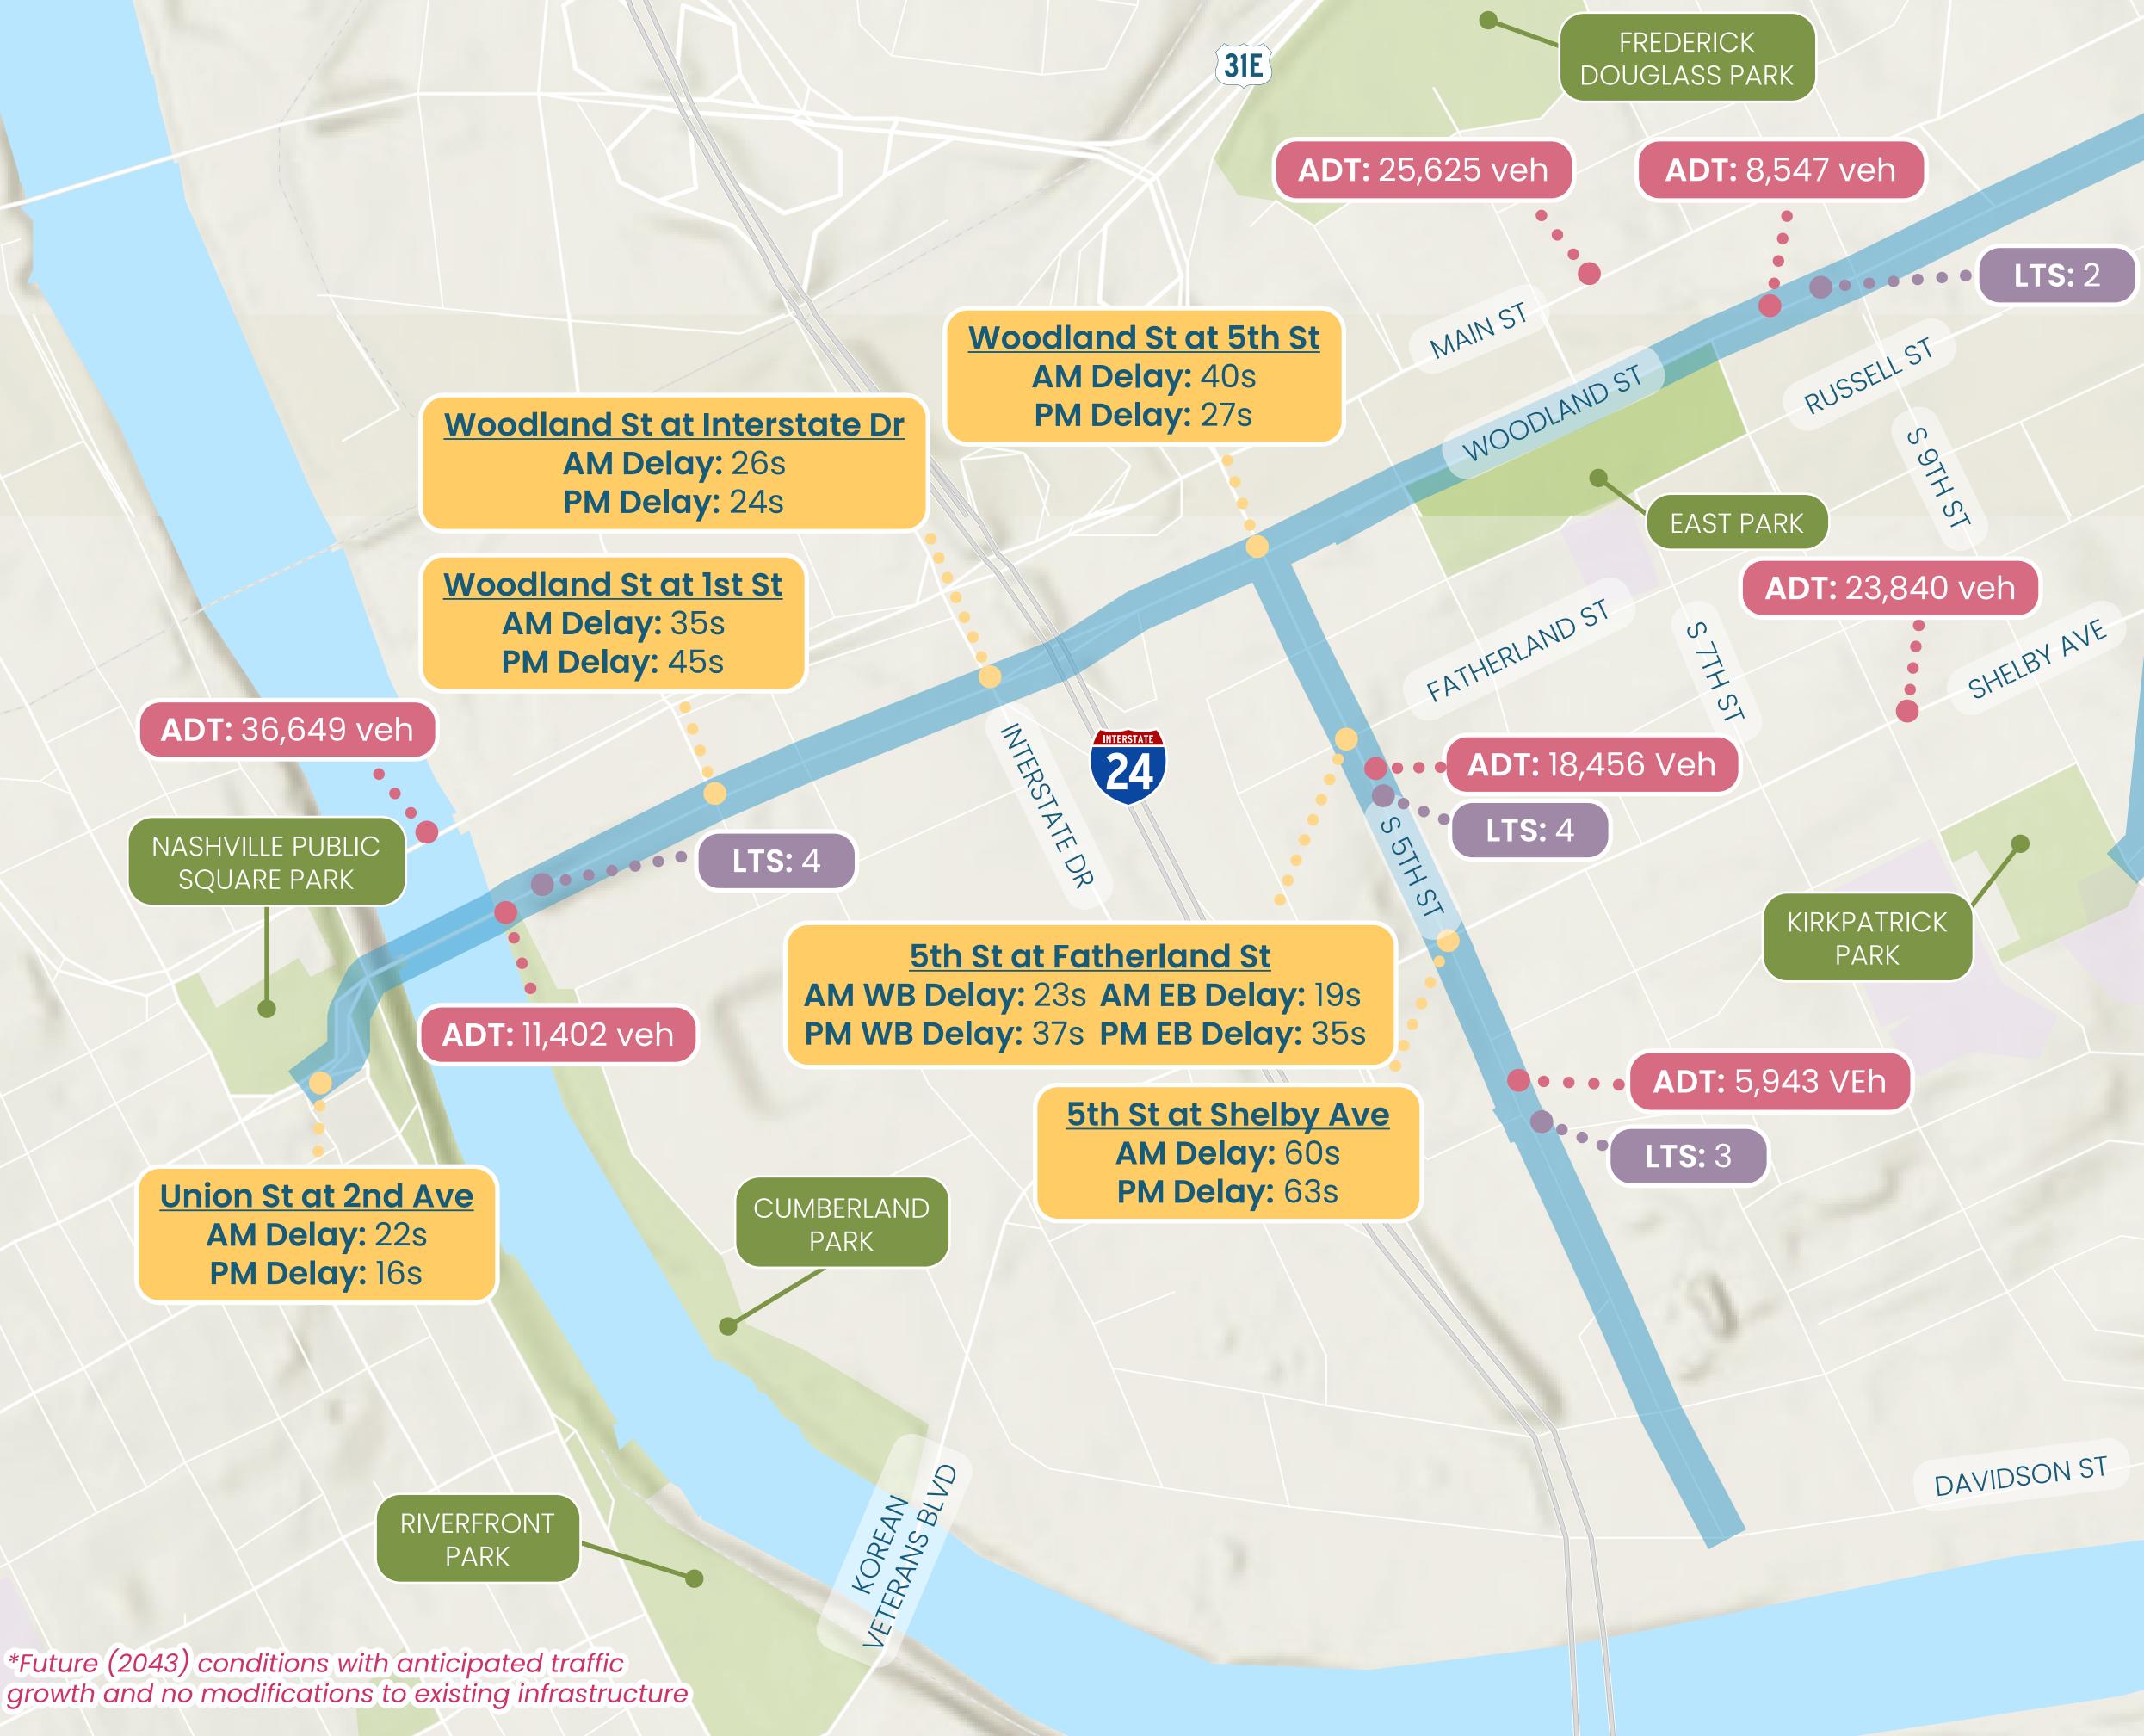

# EAST NASHVILLE **SPOKES**

TRAFFIC DATA FUTURE NO-BUILD (2043)\*

# Woodland St at 11th St AM Delay: 39s PM Delay: 28s

Woodland St at 10th St AM Delay: 16s PM Delay: 16s

**ADT:** 7,660 veh

**LTS:** 3

#### Shelby Ave at 10th St AM NB Delay: 200s AM SB Delay: 56s PM SB Delay: 33s PM NB Delay: 14s

SEVIER ST

S 10TH ST

SHELBY PARK

### LEGEND

- Project Extents
- Landmark

Intersection Delay During Morning (AM) and Evening (PM) Peak Hours

Average Daily Traffic (ADT)

**FAIRPOINTE** Kimley »Horn

- Level of Traffic Stress
- Posted Speed Limit Prevailing Speed