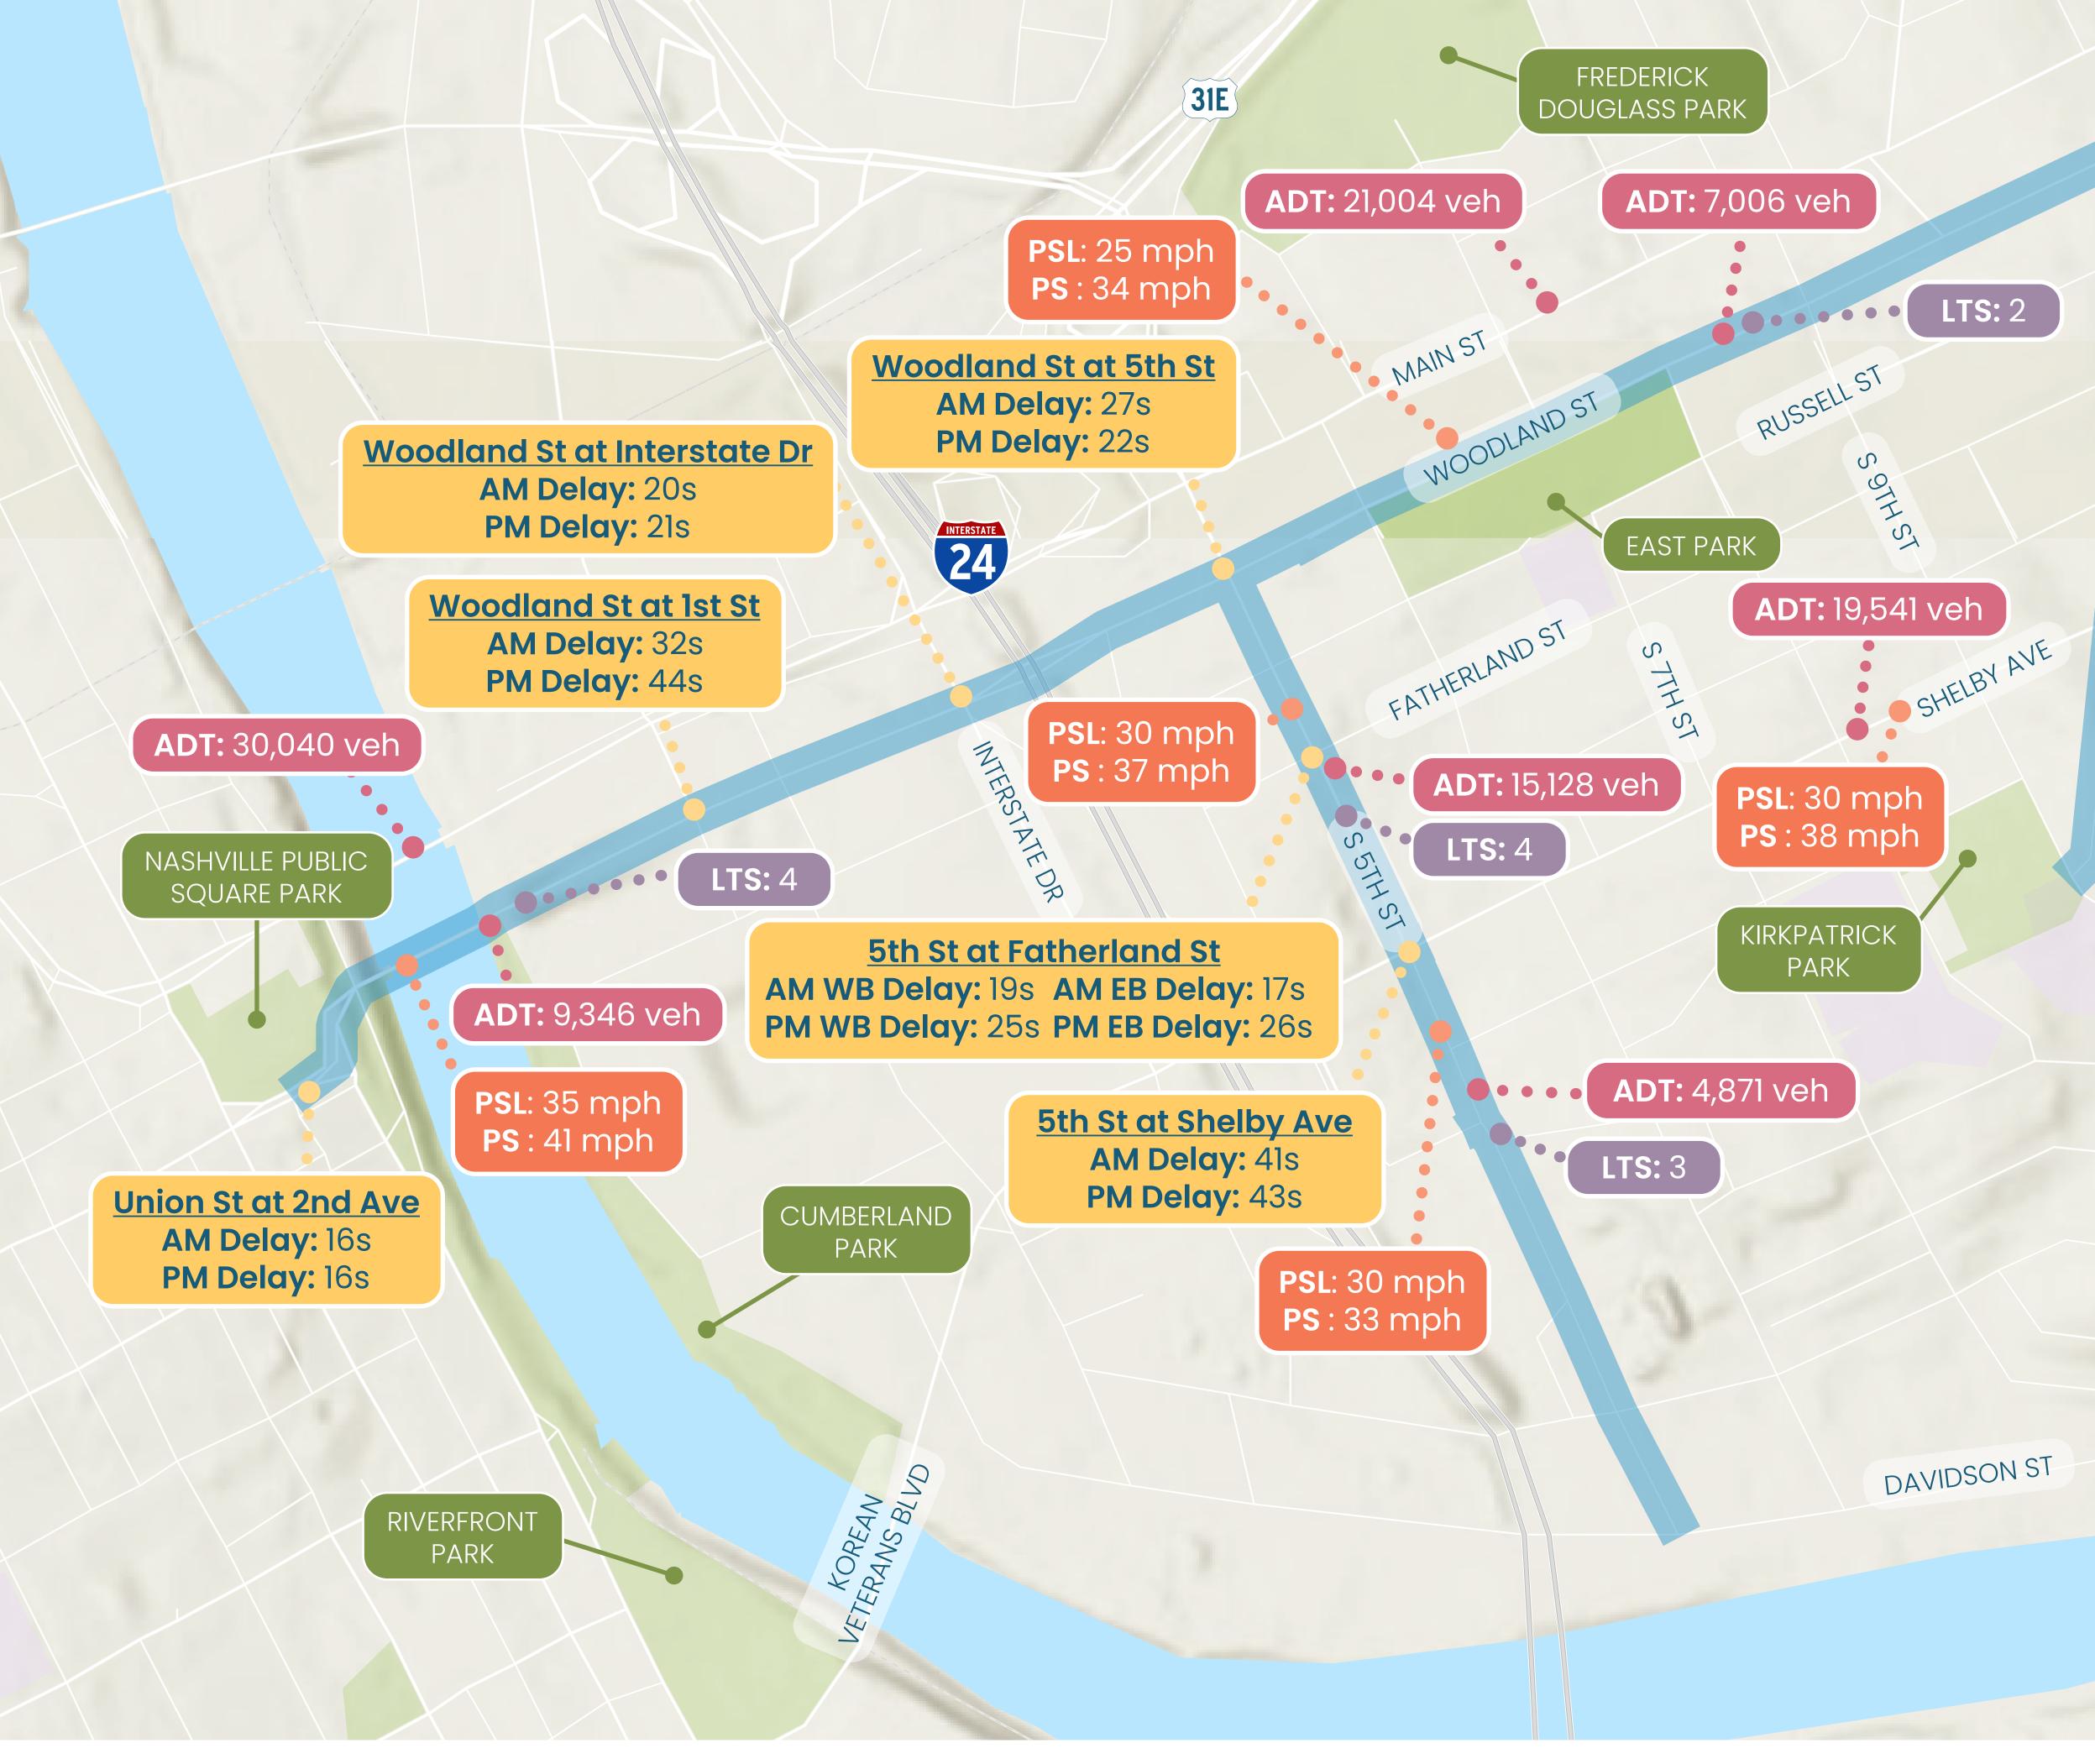

# EAST NASHVILLE **SPOKES TRAFFIC DATA EXISTING CONDTIONS (2023)**

NASHVILLE SPOKES

# Woodland St at 11th St AM Delay: 35s PM Delay: 27s

Woodland St at 10th St AM Delay: 15s PM Delay: 16s

**ADT:** 6,279 veh

**PSL**: 25 mph

**PS**: 36 mph

**LTS:** 3

S

IOTH

Shelby Ave at 10th St AM NB Delay: 67s AM SB Delay: 30s PM NB Delay: 13s PM SB Delay: 21s

SEVIER ST

SHELBY PARK

### **LEGEND**

- Project Extents
- Landmark

Intersection Delay During Morning (AM) and Evening (PM) Peak Hours

Average Daily Traffic (ADT)

**FAIRPOINTE** Kimley »Horn

- Level of Traffic Stress
- Posted Speed Limit Prevailing Speed