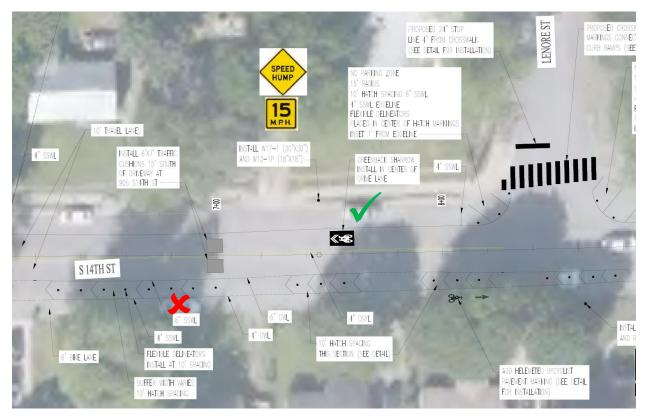

## Where do I park on South 14<sup>th</sup> Street?

The Nashville Department of Transportation is repaving South 14<sup>th</sup> Street and adding a bikeway and traffic calming. Between Lenore and Davidson, the new bikeway features a protected bike lane on the east/uphill side of the street and a shared biking/driving lane and on street parking on the west/downhill side of the street. With these changes, there will be **on street parking on the west side of S 14<sup>th</sup> Street only**.

The image below shows where the on-street parking will be located and where you should park following repaying.