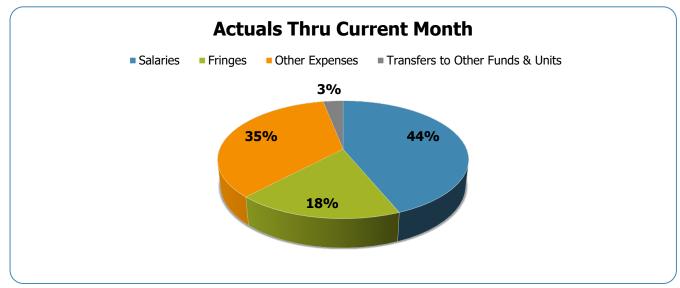

# **Operating Summary**

All Departments GSD General

| Groups                                          | Prior Annual<br>Budget | Prior YTD<br>Budget    | Prior YTD<br>Actuals | Prior YTD<br>Variance % | Prior YTD<br>Variance \$ | Current Annual<br>Budget | Current YTD<br>Budget | Current Month<br>Actuals | Current YTD<br>Actuals | Current YTD<br>Variance % | Current YTD<br>Variance \$ | FY24-FY23<br>Act. Variance |
|-------------------------------------------------|------------------------|------------------------|----------------------|-------------------------|--------------------------|--------------------------|-----------------------|--------------------------|------------------------|---------------------------|----------------------------|----------------------------|
| EXPENSES & TRANSFERS:                           |                        |                        |                      |                         |                          |                          |                       |                          |                        |                           |                            |                            |
| Salaries:                                       |                        |                        |                      |                         |                          |                          |                       |                          |                        |                           |                            |                            |
| Regular Pay                                     | 466,225,200            | 155,408,400            | 126,019,949          | 81.1%                   | 29,388,451               | 539,062,600              | 179,687,533           | 34,727,735               | 145,582,023            | 81.0%                     | 34,105,510                 | 19,562,074                 |
| Overtime                                        | 15,951,500             | 5,317,167              | 7,364,523            | 138.5%                  | (2,047,356)              |                          | 5,559,200             | 2,157,229                | 9,377,944              |                           | (3,818,744)                | 2,013,421                  |
| All Other Salary Codes                          | 50,730,400             | 16,910,133             | 27,322,259           | 161.6%                  | (10,412,126)             | 52,731,100               | 17,577,033            | 9,235,949                | 33,158,480             | 188.6%                    | (15,581,447)               | 5,836,221                  |
| Total Salaries                                  | 532,907,100            | 177,635,700            | 160,706,731          | 90.5%                   | 16,928,969               | 608,471,300              | 202,823,767           | 46,120,913               | 188,118,447            | 92.7%                     | 14,705,320                 | 27,411,716                 |
| Fringes                                         | 265,715,300            | 88,571,767             | 76,013,299           | 85.8%                   | 12,558,468               | 263,488,700              | 87,829,567            | 19,012,238               | 78,000,969             | 88.8%                     | 9,828,598                  | 1,987,670                  |
| Other Expenses:                                 |                        |                        |                      |                         |                          |                          |                       |                          |                        |                           |                            |                            |
| Utilities                                       | 21,289,800             | 7,096,600              | 7,424,983            | 104.6%                  | (328,383)                | 23,041,900               | 7,680,633             | 1,802,699                | 6,591,072              | 85.8%                     | 1,089,561                  | (833,911)                  |
| Professional & Purchased Services               | 101,428,300            | 33,809,433             | 26,077,339           | 77.1%                   | 7,732,094                | 107,432,200              | 35,810,733            | 6,087,300                | 28,665,781             | 80.0%                     | 7,144,952                  | 2,588,442                  |
| Travel, Tuition & Dues                          | 3,620,600              | 1,206,867              | 1,198,083            | 99.3%                   | 8,784                    | 4,151,500                | 1,383,833             | 704,842                  | 1,568,421              | 113.3%                    | (184,588)                  | 370,338                    |
| Communications                                  | 9,919,500              | 3,306,500              | 3,559,968            | 107.7%                  | (253,468)                | 11,443,000               | 3,814,333             | 1,083,268                | 3,652,966              | 95.8%                     | 161,367                    | 92,998                     |
| Repairs & Maintenance Services                  | 17,236,300             | 5,745,433              | 4,628,342            | 80.6%                   | 1,117,091                | 23,658,300               | 7,886,100             | 4,367,097                | 10,055,542             | 127.5%                    | (2,169,442)                | 5,427,200                  |
| Internal Service Fees                           | 42,496,100             | 14,165,367             | 14,208,952           | 100.3%                  | (43,585)                 | 49,707,200               | 16,569,067            | 4,144,548                | 16,531,461             | 99.8%                     | 37,606                     | 2,322,509                  |
| All Other Expenses                              | 188,578,200            | 62,859,400             | 74,969,757           | 119.3%                  | (12,110,357)             | 222,348,700              | 74,116,233            | 17,315,232               | 83,114,255             | 112.1%                    | (8,998,022)                | 8,144,498                  |
|                                                 |                        |                        |                      |                         |                          |                          |                       |                          |                        |                           |                            | _                          |
| Total Other Expenses                            | 384,568,800            | 128,189,600            | 132,067,424          | 103.0%                  | (3,877,824)              | 441,782,800              | 147,260,933           | 35,504,986               | 150,179,498            | 102.0%                    | (2,918,565)                | 18,112,074                 |
| Transfers to Other Funds & Units                | 229,351,700            | 76,450,567             | 34,294,917           | 44.9%                   | 42,155,650               | 206,083,600              | 68,694,533            | 4,393,236                | 13,044,927             | 19.0%                     | 55,649,606                 | (21,249,990)               |
| <b>TOTAL EXPENSES &amp; TRANSFERS</b>           | 1,412,542,900          | 470,847,633            | 403,082,371          | 85.6%                   | 67,765,262               | 1,519,826,400            | 506,608,800           | 105,031,373              | 429,343,841            | 84.7%                     | 77,264,959                 | 26,261,470                 |
|                                                 |                        |                        |                      |                         |                          |                          |                       |                          |                        |                           |                            |                            |
| REVENUES & TRANSFERS:                           |                        |                        |                      |                         |                          |                          |                       |                          |                        |                           |                            |                            |
| Charges, Commissions & Fees                     | 63,562,300             | 21,187,433             | 16,279,220           | 76.8%                   | 4,908,213                | 62,943,500               | 20,981,167            | 5,779,863                | 17,828,292             | 85.0%                     | 3,152,875                  | 1,549,072                  |
| Other Covernments 9 Agencies                    |                        |                        |                      |                         |                          |                          |                       |                          |                        |                           |                            |                            |
| Other Governments & Agencies:<br>Federal Direct | 2 200 200              | 1 060 400              | (502)                | 0.10/                   | 1 060 003                | 2.066.000                | 600 667               |                          | 1 277                  | 0.20/                     | 607 200                    | 1.060                      |
| Fed Through State Pass-Through                  | 3,208,200<br>4,153,900 | 1,069,400<br>1,384,633 | (583)<br>849,779     | -0.1%<br>61.4%          | 1,069,983<br>534,854     | 2,066,000<br>4,645,200   | 688,667<br>1,548,400  | 148,919                  | 1,377<br>1,155,035     | 0.2%<br>74.6%             | 687,290<br>393,365         | 1,960<br>305,256           |
| Fed Through Other Pass-Through                  | 7,585,600              | 2,528,533              | 1,638,274            | 64.8%                   | 890,259                  | 8,372,400                | 2,790,800             | 1,144,926                | 2,275,186              | 81.5%                     | 515,614                    | 636,912                    |
| State Direct                                    | 122,271,700            | 40,757,233             | 9,292,477            | 22.8%                   | 31,464,756               | 144,505,700              | 48,168,567            | 8,700,546                | 12,180,084             | 25.3%                     | 35,988,483                 | 2,887,607                  |
| Other Government & Agencies                     | 21,548,800             | 7,182,933              | 2,345,178            | 32.6%                   | 4,837,755                | 22,188,000               | 7,396,000             | 1,995,805                | 6,791,536              | 91.8%                     | 604,464                    | 4,446,358                  |
| Total Other Governments & Agencies              | 158,768,200            | 52,922,733             | 14,125,125           | 26.7%                   | 38,797,608               | 181,777,300              | 60,592,433            | 11,990,196               | 22,403,218             | 37.0%                     | 38,189,215                 | 8,278,093                  |
| Total Other Covernments & Agencies              | 100,100,200            | 02,022,100             | 17,120,120           | 20.1 /0                 | 55,757,000               | 101,111,000              | 00,002,400            | 11,330,130               | 22,700,210             | 37.076                    | 50, 109,210                | 0,210,030                  |
| Other Revenue:                                  |                        |                        |                      |                         |                          |                          |                       |                          |                        |                           |                            |                            |
| Property Taxes                                  | 670,621,800            | 223,540,600            | 31,149,545           | 13.9%                   | 192,391,055              | 708,658,600              | 236,219,533           | 24,668,798               | 37,363,670             | 15.8%                     | 198,855,863                | 6,214,125                  |
| Local Option Sales Tax                          | 209,383,100            | 69,794,367             | 37,806,626           | 54.2%                   | 31,987,741               | 265,626,900              | 88,542,300            | 20,777,716               | 36,864,128             | 41.6%                     | 51,678,172                 | (942,498)                  |
| Other Tax, Licenses & Permits                   | 143,812,000            | 47,937,333             | 33,429,531           | 69.7%                   | 14,507,802               | 167,856,400              | 55,952,133            | 12,531,849               | 34,131,560             | 61.0%                     | 21,820,573                 | 702,029                    |
| Fines, Forfeits & Penalties                     | 4,134,000              | 1,378,000              | 1,182,011            | 85.8%                   | 195,989                  | 4,157,600                | 1,385,867             | 410,964                  | 1,291,479              | 93.2%                     | 94,388                     | 109,468                    |
| Compensation from Property                      | 365,000                | 121,667                | 203,326              | 167.1%                  | (81,659)                 | 391,000                  | 130,333               | 56,907                   | 170,202                | 130.6%                    | (39,869)                   | (33,124)                   |
| Miscellaneous Revenue                           | 613,100                | 204,367                | 1,406,550            | 688.2%                  | (1,202,183)              | 683,600                  | 227,867               | 266,654                  | 3,928,518              | 1724.0%                   | (3,700,651)                | 2,521,968                  |
| Total Other Revenue                             | 1,028,929,000          | 342,976,333            | 105,177,589          | 30.7%                   | 237,798,744              | 1,147,374,100            | 382,458,033           | 58,712,888               | 113,749,557            | 29.7%                     | 268,708,476                | 8,571,968                  |
| Transfers From Other Funds 9 Haite              | 20 200 400             | 6 760 900              | 10 726 042           | 1E0 E0/                 | (2 0E7 442)              | 27 564 200               | 0 100 067             | 220 042                  | 2 420 EE4              | 24 20/                    | 6 040 546                  | (7 500 264)                |
| Transfers From Other Funds & Units              | 20,309,400             | 6,769,800              | 10,726,912           | 158.5%                  | (3,957,112)              | 27,564,200               | 9,188,067             | 338,013                  | 3,138,551              | 34.2%                     | 6,049,516                  | (7,588,361)                |
| <b>TOTAL REVENUE &amp; TRANSFERS</b>            | 1,271,568,900          | 423,856,300            | 146,308,846          | 34.5%                   | 277,547,454              | 1,419,659,100            | 473,219,700           | 76,820,960               | 157,119,618            | 33.2%                     | 316,100,082                | 10,810,772                 |