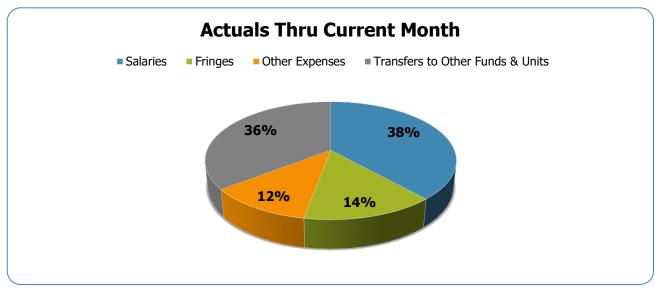

## **GSD Expenditures Summary**

All Departments USD General

| Groups                                                   | Prior Annual<br>Budget | Prior YTD<br>Budget | Prior YTD<br>Actuals | Prior YTD<br>Variance % | Prior YTD<br>Variance \$ | Current Annual<br>Budget | Current YTD<br>Budget | Current Month<br>Actuals | Current YTD<br>Actuals | Current YTD<br>Variance % | Current YTD Variance \$ | FY24-FY23<br>Act. Variance |
|----------------------------------------------------------|------------------------|---------------------|----------------------|-------------------------|--------------------------|--------------------------|-----------------------|--------------------------|------------------------|---------------------------|-------------------------|----------------------------|
| EXPENSES & TRANSFERS:                                    | Duuget                 | Duuget              | Actuals              | Valiatioe /0            | variance y               | Duuget                   | Duuget                | Actuals                  | Actuals                | Variance /0               | Variatioe y             | Act. Variance              |
| Salaries:                                                |                        |                     |                      |                         |                          |                          |                       |                          |                        |                           |                         |                            |
| Regular Pay                                              | 59,959,500             | 19,986,500          | 12,162,390           | 60.9%                   | 7,824,110                | 68,981,400               | 22,993,800            | 3,387,862                | 13,586,311             | 59.1%                     | 9,407,489               | 1,423,921                  |
| Overtime                                                 | 3,260,900              | 1,086,967           | 613,221              | 56.4%                   | 473,746                  | 3,360,900                | 1,120,300             | 157,686                  | 377,232                | 33.7%                     | 743,068                 | (235,989)                  |
| All Other Salary Codes                                   | 1,719,800              | 573,267             | 6,234,995            | 1087.6%                 | (5,661,728)              | 1,742,400                | 580,800               | 2,114,131                | 6,651,391              | 1145.2%                   | (6,070,591)             | 416,396                    |
| Total Salaries                                           | 64,940,200             | 21,646,733          | 19,010,606           | 87.8%                   | 2,636,127                | 74,084,700               | 24,694,900            | 5,659,679                | 20,614,934             | 83.5%                     | 4,079,966               | 1,604,328                  |
| Fringes                                                  | 27,116,500             | 9,038,833           | 7,670,312            | 84.9%                   | 1,368,521                | 26,315,000               | 8,771,667             | 2,050,075                | 7,774,620              | 88.6%                     | 997,047                 | 104,308                    |
| Other Expenses:                                          |                        |                     |                      |                         |                          |                          |                       |                          |                        |                           |                         |                            |
| Utilities                                                | 8,404,500              | 2,801,500           | 2,431,800            | 86.8%                   | 369,700                  | 9,397,400                | 3,132,467             | 756,191                  | 2,313,817              | 73.9%                     | 818,650                 | (117,983)                  |
| Professional & Purchased Services Travel, Tuition & Dues | 15,000                 | 5,000<br>3,800      | 220                  | 0.0%                    | 5,000<br>3,580           | 15,000                   | 5,000<br>3,800        | -<br>895                 | -<br>1,175             | 0.0%<br>30.9%             | 5,000<br>2,625          | -<br>955                   |
| Communications                                           | 11,400<br>88,100       | 29,367              | 12,739               | 5.8%<br>43.4%           | 16,628                   | 11,400<br>88,100         | 29,367                | 6,635                    | 24,316                 | 82.8%                     | 5,051                   | 11,577                     |
| Repairs & Maintenance Services                           | 54,000                 | 18,000              | 31,502               | 175.0%                  | (13,502)                 | 54,000                   | 18,000                | -                        | 2,530                  | 14.1%                     | 15,470                  | (28,972)                   |
| Internal Service Fees                                    | 6,644,700              | 2,214,900           | 2,214,900            | 100.0%                  | -                        | 10,427,100               | 3,475,700             | 868,925                  | 3,475,700              | 100.0%                    | -                       | 1,260,800                  |
| All Other Expenses                                       | 4,206,000              | 1,402,000           | 760,520              | 54.2%                   | 641,480                  | 5,195,100                | 1,731,700             | 267,898                  | 404,546                | 23.4%                     | 1,327,154               | (355,974)                  |
| Total Other Expenses                                     | 19,423,700             | 6,474,567           | 5,451,681            | 84.2%                   | 1,022,886                | 25,188,100               | 8,396,033             | 1,900,544                | 6,222,084              | 74.1%                     | 2,173,949               | 770,403                    |
| Transfers to Other Funds & Units                         | 51,060,200             | 17,020,067          | 21,410,655           | 125.8%                  | (4,390,588)              | 56,781,800               | 18,927,267            | 9,309,058                | 19,101,193             | 100.9%                    | (173,926)               | (2,309,462)                |
| TOTAL EXPENSES & TRANSFERS                               | 162,540,600            | 54,180,200          | 53,543,254           | 98.8%                   | 636,946                  | 182,369,600              | 60,789,867            | 18,919,356               | 53,712,831             | 88.4%                     | 7,077,036               | 169,577                    |
| REVENUES & TRANSFERS:                                    |                        |                     |                      |                         |                          |                          |                       |                          |                        |                           |                         |                            |
| Charges, Commissions & Fees                              | 100,000                | 33,333              | 48,481               | 145.4%                  | (15,148)                 | 125,000                  | 41,667                | 34,141                   | 113,180                | 271.6%                    | (71,513)                | 64,699                     |
| Other Governments & Agencies:                            |                        |                     |                      |                         |                          |                          |                       |                          |                        |                           |                         |                            |
| Federal Direct                                           | -                      | -                   | -                    | 0.0%                    | -                        | -                        | -                     | -                        | -                      | 0.0%                      | -                       | -                          |
| Fed Through State Pass-Through                           | -                      | -                   | -                    | 0.0%                    | -                        | -                        | -                     | -                        | -                      | 0.0%                      | -                       | -                          |
| Fed Through Other Pass-Through State Direct              | -<br>710,600           | -<br>236,867        | -                    | 0.0%<br>0.0%            | 236,867                  | -<br>782,600             | 260,867               | -                        | -                      | 0.0%<br>0.0%              | 260,867                 | -                          |
| Other Government & Agencies                              |                        | 230,807             | -                    | 0.0%                    | 230,007                  | 702,000                  | 200,007               | <u> </u>                 | <u> </u>               | 0.0%                      | 200,007                 | <u> </u>                   |
| Total Other Governments & Agencies                       | 710,600                | 236,867             | -                    | 0.0%                    | 236,867                  | 782,600                  | 260,867               | _                        |                        | 0.0%                      | 260,867                 |                            |
| Other Revenue:                                           |                        |                     |                      |                         |                          |                          |                       |                          |                        |                           |                         |                            |
| Property Taxes                                           | 140,472,200            | 46,824,067          | 6,436,304            | 13.7%                   | 40,387,763               | 144,828,400              | 48,276,133            | 4,509,459                | 6,893,669              | 14.3%                     | 41,382,464              | 457,365                    |
| Local Option Sales Tax                                   | -                      |                     | -                    | 0.0%                    | -                        | -                        |                       | -,000,400                | -                      | 0.0%                      | -                       | -                          |
| Other Tax, Licences & Permits                            | 19,429,800             | 6,476,600           | 3,477,036            | 53.7%                   | 2,999,564                | 38,083,600               | 12,694,533            | 2,402,281                | 5,078,670              | 40.0%                     | 7,615,863               | 1,601,634                  |
| Fines, Forfeits & Penalties                              | -                      | -                   | -                    | 0.0%                    | -                        | -                        | -                     | -                        | -                      | 0.0%                      | -                       | -                          |
| Compensation from Property Miscellaneous Revenue         | -                      | -                   | 30,444               | 0.0%<br>100.0%          | (30,444)                 | -                        | -                     | -                        | -<br>275,589           | 0.0%<br>100.0%            | (275,589)               | -<br>245,145               |
|                                                          |                        |                     |                      |                         |                          | <del>_</del>             |                       | <del>_</del>             |                        |                           |                         | 240,140                    |
| Total Other Revenue                                      | 159,902,000            | 53,300,667          | 9,943,784            | 18.7%                   | 43,356,883               | 182,912,000              | 60,970,667            | 6,911,740                | 12,247,928             | 20.1%                     | 48,722,739              | 2,304,144                  |
| Transfers From Other Funds & Units                       |                        | -                   | -                    | 0.0%                    | -                        | -                        | -                     | -                        | -                      | 0.0%                      | -                       | <u>-</u>                   |
| TOTAL REVENUE & TRANSFERS                                | 160,712,600            | 53,570,867          | 9,992,265            | 18.7%                   | 43,578,602               | 183,819,600              | 61,273,200            | 6,945,881                | 12,361,108             | 20.2%                     | 48,912,092              | 2,368,843                  |