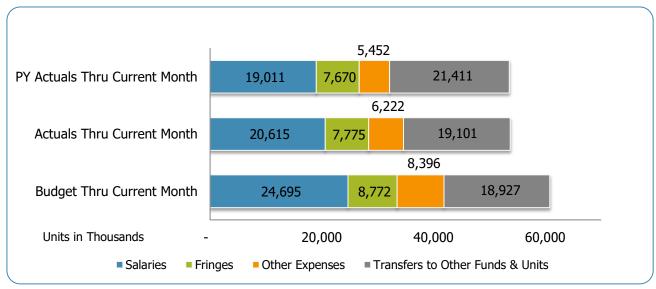

## **GSD Expenditures Summary**

All Departments USD General

| Groups                                                   | Prior Annual<br>Budget | Prior YTD<br>Budget | Prior YTD<br>Actuals | Prior YTD<br>Variance % | Prior YTD<br>Variance \$ | Current Annual<br>Budget | Current YTD<br>Budget | Current Month<br>Actuals | Current YTD<br>Actuals | Current YTD<br>Variance % | Current YTD Variance \$ | FY24-FY23<br>Act. Variance |
|----------------------------------------------------------|------------------------|---------------------|----------------------|-------------------------|--------------------------|--------------------------|-----------------------|--------------------------|------------------------|---------------------------|-------------------------|----------------------------|
| EXPENSES & TRANSFERS:                                    | Duuget                 | Duuget              | Actuals              | Valiatioe /0            | variance y               | Duuget                   | Duuget                | Actuals                  | Actuals                | Variance /0               | Variatioe y             | Act. Variance              |
| Salaries:                                                |                        |                     |                      |                         |                          |                          |                       |                          |                        |                           |                         |                            |
| Regular Pay                                              | 59,959,500             | 19,986,500          | 12,162,390           | 60.9%                   | 7,824,110                | 68,981,400               | 22,993,800            | 3,387,862                | 13,586,311             | 59.1%                     | 9,407,489               | 1,423,921                  |
| Overtime                                                 | 3,260,900              | 1,086,967           | 613,221              | 56.4%                   | 473,746                  | 3,360,900                | 1,120,300             | 157,686                  | 377,232                | 33.7%                     | 743,068                 | (235,989)                  |
| All Other Salary Codes                                   | 1,719,800              | 573,267             | 6,234,995            | 1087.6%                 | (5,661,728)              | 1,742,400                | 580,800               | 2,114,131                | 6,651,391              | 1145.2%                   | (6,070,591)             | 416,396                    |
| Total Salaries                                           | 64,940,200             | 21,646,733          | 19,010,606           | 87.8%                   | 2,636,127                | 74,084,700               | 24,694,900            | 5,659,679                | 20,614,934             | 83.5%                     | 4,079,966               | 1,604,328                  |
| Fringes                                                  | 27,116,500             | 9,038,833           | 7,670,312            | 84.9%                   | 1,368,521                | 26,315,000               | 8,771,667             | 2,050,075                | 7,774,620              | 88.6%                     | 997,047                 | 104,308                    |
| Other Expenses:                                          |                        |                     |                      |                         |                          |                          |                       |                          |                        |                           |                         |                            |
| Utilities                                                | 8,404,500              | 2,801,500           | 2,431,800            | 86.8%                   | 369,700                  | 9,397,400                | 3,132,467             | 756,191                  | 2,313,817              | 73.9%                     | 818,650                 | (117,983)                  |
| Professional & Purchased Services Travel, Tuition & Dues | 15,000                 | 5,000<br>3,800      | 220                  | 0.0%                    | 5,000<br>3,580           | 15,000                   | 5,000<br>3,800        | -<br>895                 | -<br>1,175             | 0.0%<br>30.9%             | 5,000<br>2,625          | -<br>955                   |
| Communications                                           | 11,400<br>88,100       | 29,367              | 12,739               | 5.8%<br>43.4%           | 16,628                   | 11,400<br>88,100         | 29,367                | 6,635                    | 24,316                 | 82.8%                     | 5,051                   | 11,577                     |
| Repairs & Maintenance Services                           | 54,000                 | 18,000              | 31,502               | 175.0%                  | (13,502)                 | 54,000                   | 18,000                | -                        | 2,530                  | 14.1%                     | 15,470                  | (28,972)                   |
| Internal Service Fees                                    | 6,644,700              | 2,214,900           | 2,214,900            | 100.0%                  | -                        | 10,427,100               | 3,475,700             | 868,925                  | 3,475,700              | 100.0%                    | -                       | 1,260,800                  |
| All Other Expenses                                       | 4,206,000              | 1,402,000           | 760,520              | 54.2%                   | 641,480                  | 5,195,100                | 1,731,700             | 267,898                  | 404,546                | 23.4%                     | 1,327,154               | (355,974)                  |
| Total Other Expenses                                     | 19,423,700             | 6,474,567           | 5,451,681            | 84.2%                   | 1,022,886                | 25,188,100               | 8,396,033             | 1,900,544                | 6,222,084              | 74.1%                     | 2,173,949               | 770,403                    |
| Transfers to Other Funds & Units                         | 51,060,200             | 17,020,067          | 21,410,655           | 125.8%                  | (4,390,588)              | 56,781,800               | 18,927,267            | 9,309,058                | 19,101,193             | 100.9%                    | (173,926)               | (2,309,462)                |
| TOTAL EXPENSES & TRANSFERS                               | 162,540,600            | 54,180,200          | 53,543,254           | 98.8%                   | 636,946                  | 182,369,600              | 60,789,867            | 18,919,356               | 53,712,831             | 88.4%                     | 7,077,036               | 169,577                    |
| REVENUES & TRANSFERS:                                    |                        |                     |                      |                         |                          |                          |                       |                          |                        |                           |                         |                            |
| Charges, Commissions & Fees                              | 100,000                | 33,333              | 48,481               | 145.4%                  | (15,148)                 | 125,000                  | 41,667                | 34,141                   | 113,180                | 271.6%                    | (71,513)                | 64,699                     |
| Other Governments & Agencies:                            |                        |                     |                      |                         |                          |                          |                       |                          |                        |                           |                         |                            |
| Federal Direct                                           | -                      | -                   | -                    | 0.0%                    | -                        | -                        | -                     | -                        | -                      | 0.0%                      | -                       | -                          |
| Fed Through State Pass-Through                           | -                      | -                   | -                    | 0.0%                    | -                        | -                        | -                     | -                        | -                      | 0.0%                      | -                       | -                          |
| Fed Through Other Pass-Through State Direct              | -<br>710,600           | -<br>236,867        | -                    | 0.0%<br>0.0%            | 236,867                  | -<br>782,600             | 260,867               | -                        | -                      | 0.0%<br>0.0%              | 260,867                 | -                          |
| Other Government & Agencies                              |                        | 230,807             | -                    | 0.0%                    | 230,007                  | 702,000                  | 200,007               | <u> </u>                 | <u> </u>               | 0.0%                      | 200,007                 | <u> </u>                   |
| Total Other Governments & Agencies                       | 710,600                | 236,867             | -                    | 0.0%                    | 236,867                  | 782,600                  | 260,867               | _                        |                        | 0.0%                      | 260,867                 |                            |
| Other Revenue:                                           |                        |                     |                      |                         |                          |                          |                       |                          |                        |                           |                         |                            |
| Property Taxes                                           | 140,472,200            | 46,824,067          | 6,436,304            | 13.7%                   | 40,387,763               | 144,828,400              | 48,276,133            | 4,509,459                | 6,893,669              | 14.3%                     | 41,382,464              | 457,365                    |
| Local Option Sales Tax                                   | -                      |                     | -                    | 0.0%                    | -                        | -                        |                       | -,000,400                | -                      | 0.0%                      | -                       | -                          |
| Other Tax, Licences & Permits                            | 19,429,800             | 6,476,600           | 3,477,036            | 53.7%                   | 2,999,564                | 38,083,600               | 12,694,533            | 2,402,281                | 5,078,670              | 40.0%                     | 7,615,863               | 1,601,634                  |
| Fines, Forfeits & Penalties                              | -                      | -                   | -                    | 0.0%                    | -                        | -                        | -                     | -                        | -                      | 0.0%                      | -                       | -                          |
| Compensation from Property Miscellaneous Revenue         | -                      | -                   | 30,444               | 0.0%<br>100.0%          | (30,444)                 | -                        | -                     | -                        | -<br>275,589           | 0.0%<br>100.0%            | (275,589)               | -<br>245,145               |
|                                                          |                        |                     |                      |                         |                          | <del>_</del>             |                       | <del>_</del>             |                        |                           |                         | 240,140                    |
| Total Other Revenue                                      | 159,902,000            | 53,300,667          | 9,943,784            | 18.7%                   | 43,356,883               | 182,912,000              | 60,970,667            | 6,911,740                | 12,247,928             | 20.1%                     | 48,722,739              | 2,304,144                  |
| Transfers From Other Funds & Units                       |                        | -                   | -                    | 0.0%                    | -                        | -                        | -                     | -                        | -                      | 0.0%                      | -                       | <u>-</u>                   |
| TOTAL REVENUE & TRANSFERS                                | 160,712,600            | 53,570,867          | 9,992,265            | 18.7%                   | 43,578,602               | 183,819,600              | 61,273,200            | 6,945,881                | 12,361,108             | 20.2%                     | 48,912,092              | 2,368,843                  |