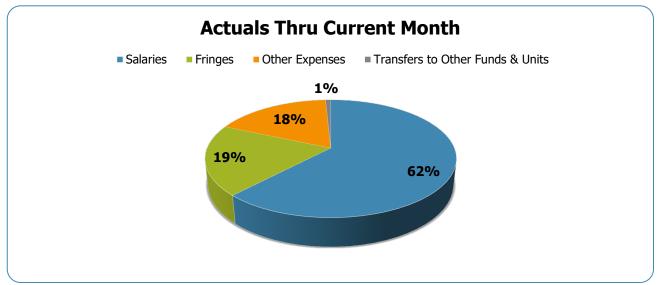

## **USD Expenditures Summary**

MNPS Operating

| Groups                             | Prior Annual<br>Budget | Prior YTD<br>Budget | Prior YTD<br>Actuals | Prior YTD<br>Variance % | Prior YTD<br>Variance \$ | Current Annual<br>Budget | Current YTD<br>Budget | Current Month<br>Actuals | Current YTD<br>Actuals | Current YTD<br>Variance % | Current YTD Variance \$ | FY24-FY23<br>Act. Variance |
|------------------------------------|------------------------|---------------------|----------------------|-------------------------|--------------------------|--------------------------|-----------------------|--------------------------|------------------------|---------------------------|-------------------------|----------------------------|
| EXPENSES & TRANSFERS:              |                        |                     |                      |                         |                          | <b>-</b>                 |                       |                          |                        |                           |                         |                            |
| Salaries:                          |                        |                     |                      |                         |                          |                          |                       |                          |                        |                           |                         |                            |
| Regular Pay                        | 542,747,500            | 180,915,833         | 161,172,547          | 89.1%                   | 19,743,286               | 583,106,500              | 194,368,833           | 47,797,835               | 170,853,370            | 87.9%                     | 23,515,463              | 9,680,823                  |
| Overtime                           | 410,400                | 136,800             | 1,137,587            | 831.6%                  | (1,000,787)              | 2,388,600                | 796,200               | 501,147                  | 1,629,140              | 204.6%                    | (832,940)               | 491,553                    |
| All Other Salary Codes             | 11,308,100             | 3,769,367           | 9,837,028            | 261.0%                  | (6,067,661)              | 31,753,100               | 10,584,367            | 1,745,119                | 5,953,242              | 56.2%                     | 4,631,125               | (3,883,786)                |
| Total Salaries                     | 554,466,000            | 184,822,000         | 172,147,162          | 93.1%                   | 12,674,838               | 617,248,200              | 205,749,400           | 50,044,101               | 178,435,752            | 86.7%                     | 27,313,648              | 6,288,590                  |
| Fringes                            | 199,188,200            | 66,396,067          | 54,379,259           | 81.9%                   | 12,016,808               | 187,085,900              | 62,361,967            | 13,423,082               | 55,848,942             | 89.6%                     | 6,513,025               | 1,469,683                  |
| Other Expenses:                    |                        |                     |                      |                         |                          |                          |                       |                          |                        |                           |                         |                            |
| Utilities                          | 24,764,400             | 8,254,800           | 8,668,252            | 105.0%                  | (413,452)                | 30,225,700               | 10,075,233            | 1,780,962                | 7,393,333              | 73.4%                     | 2,681,900               | (1,274,919)                |
| Professional & Purchased Services  | 47,286,200             | 15,762,067          | 13,545,357           | 85.9%                   | 2,216,710                | 53,899,600               | 17,966,533            | 4,229,375                | 15,027,738             | 83.6%                     | 2,938,795               | 1,482,381                  |
| Travel, Tuition & Dues             | 2,123,500              | 707,833             | 704,053              | 99.5%                   | 3,780                    | 2,515,600                | 838,533               | 76,707                   | 978,877                | 116.7%                    | (140,344)               | 274,824                    |
| Communications                     | 3,136,300              | 1,045,433           | 604,513              | 57.8%                   | 440,920                  | 2,470,700                | 823,567               | 272,882                  | 1,207,633              | 146.6%                    | (384,066)               | 603,120                    |
| Repairs & Maintenance Services     | 2,349,600              | 783,200             | 1,983,519            | 253.3%                  | (1,200,319)              | 3,456,000                | 1,152,000             | 725,657                  | 2,071,301              | 179.8%                    | (919,301)               | 87,782                     |
| Internal Service Fees              | 4,632,500              | 1,544,167           | 1,502,500            | 97.3%                   | 41,667                   | 5,096,700                | 1,698,900             | 424,725                  | 1,698,900              | 100.0%                    | -                       | 196,400                    |
| All Other Expenses                 | 73,394,900             | 24,464,967          | 22,110,872           | 90.4%                   | 2,354,095                | 72,620,600               | 24,206,867            | 1,636,246                | 22,293,351             | 92.1%                     | 1,913,516               | 182,479                    |
| Total Other Expenses               | 157,687,400            | 52,562,467          | 49,119,066           | 93.4%                   | 3,443,401                | 170,284,900              | 56,761,633            | 9,146,554                | 50,671,133             | 89.3%                     | 6,090,500               | 1,552,067                  |
| Transfers to Other Funds & Units   | 215,660,900            | 71,886,967          | 60,616,802           | 84.3%                   | 11,270,165               | 230,853,800              | 76,951,267            | 1,576,367                | 2,290,534              | 3.0%                      | 74,660,733              | (58,326,268)               |
| TOTAL EXPENSES & TRANSFERS         | 1,127,002,500          | 375,667,500         | 336,262,289          | 89.5%                   | 39,405,211               | 1,205,472,800            | 401,824,267           | 74,190,104               | 287,246,361            | 71.5%                     | 114,577,906             | (49,015,928)               |
| REVENUES & TRANSFERS:              |                        |                     |                      |                         |                          |                          |                       |                          |                        |                           |                         |                            |
| Charges, Commissions & Fees        | 2,250,000              | 750,000             | 689,023              | 91.9%                   | 60,977                   | 2,250,000                | 750,000               | 246,485                  | 656,970                | 87.6%                     | 93,030                  | (32,053)                   |
| Other Governments & Agencies:      |                        |                     |                      |                         |                          |                          |                       |                          |                        |                           |                         |                            |
| Federal Direct                     |                        | -                   | <del>-</del>         | 0.0%                    | <del>-</del>             | <del>-</del>             | -                     | <del>-</del>             | <del>-</del>           | 0.0%                      | <del>-</del>            | -                          |
| Fed Through State Pass-Through     | 500,000                | 166,667             | 427,601              | 256.6%                  | (260,934)                | 500,000                  | 166,667               | 393,448                  | 486,146                | 291.7%                    | (319,479)               | 58,545                     |
| Fed Through Other Pass-Through     | -                      | -                   | -                    | 0.0%                    | -                        | -                        | -                     | -                        | -                      | 0.0%                      | -                       | -                          |
| State Direct                       | 260,325,500            | 86,775,167          | 76,375,394           | 88.0%                   | 10,399,773               | 282,562,500              | 94,187,500            | 28,590,181               | 85,018,241             | 90.3%                     | 9,169,259               | 8,642,847                  |
| Other Government & Agencies        | 10,000                 | 3,333               | -                    | 0.0%                    | 3,333                    | 10,000                   | 3,333                 | -                        | 177                    | 5.3%                      | 3,156                   | 177                        |
| Total Other Governments & Agencies | 260,835,500            | 86,945,167          | 76,802,995           | 88.3%                   | 10,142,172               | 283,072,500              | 94,357,500            | 28,983,629               | 85,504,564             | 90.6%                     | 8,852,936               | 8,701,569                  |
| Other Revenue:                     |                        |                     |                      |                         |                          |                          |                       |                          |                        |                           |                         |                            |
| Property Taxes                     | 473,830,000            | 157,943,333         | 16,339,412           | 10.3%                   | 141,603,921              | 488,070,600              | 162,690,200           | 17,627,438               | 19,926,398             | 12.2%                     | 142,763,802             | 3,586,986                  |
| Local Option Sales Tax             | 316,603,500            | 105,534,500         | 57,166,554           | 54.2%                   | 48,367,946               | 388,049,500              | 129,349,833           | 30,353,786               | 53,854,133             | 41.6%                     | 75,495,700              | (3,312,421)                |
| Other Tax, Licences & Permits      | 45,390,000             | 15,130,000          | 9,537,517            | 63.0%                   | 5,592,483                | 37,436,700               | 12,478,900            | 1,094,453                | 6,726,517              | 53.9%                     | 5,752,383               | (2,811,000)                |
| Fines, Forfeits & Penalties        | 500                    | 167                 | 173                  | 103.8%                  | (6)                      | 500                      | 167                   | 219                      | 879                    | 527.4%                    | (712)                   | 706                        |
| Compensation from Property         | 3,043,000              | 1,014,333           | 850,670              | 83.9%                   | 163,663                  | 3,043,000                | 1,014,333             | 398,921                  | 798,599                | 78.7%                     | 215,734                 | (52,071)                   |
| Miscellaneous Revenue              | 250,000                | 83,333              | (223,942)            | -268.7%                 | 307,275                  | 250,000                  | 83,333                | 500,190                  | 2,669,565              | 3203.5%                   | (2,586,232)             | 2,893,507                  |
| Total Other Revenue                | 839,117,000            | 279,705,667         | 83,670,384           | 29.9%                   | 196,035,283              | 916,850,300              | 305,616,767           | 49,975,007               | 83,976,091             | 27.5%                     | 221,640,676             | 305,707                    |
|                                    |                        |                     | 00,070,004           |                         |                          |                          |                       | 73,313,001               |                        |                           |                         |                            |
| Transfers From Other Funds & Units | 8,300,000              | 2,766,667           | -                    | 0.0%                    | 2,766,667                | 3,300,000                | 1,100,000             | -                        | (2,997,948)            | -272.5%                   | 4,097,948               | (2,997,948)                |
| TOTAL REVENUE & TRANSFERS          | 1,110,502,500          | 370,167,500         | 161,162,402          | 43.5%                   | 209,005,098              | 1,205,472,800            | 401,824,267           | 79,205,121               | 167,139,677            | 41.6%                     | 234,684,590             | 5,977,275                  |