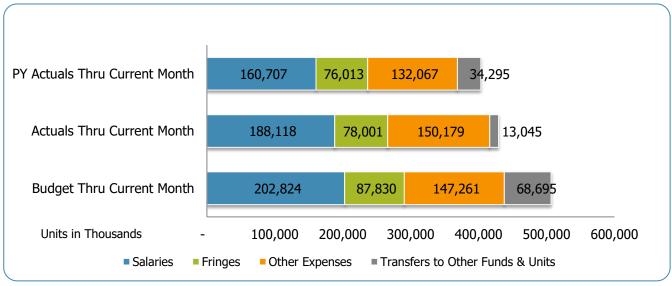

# **Operating Summary**

All Departments GSD General

| Groups                                          | Prior Annual<br>Budget | Prior YTD<br>Budget    | Prior YTD<br>Actuals | Prior YTD<br>Variance % | Prior YTD<br>Variance \$ | Current Annual<br>Budget | Current YTD<br>Budget | Current Month<br>Actuals | Current YTD<br>Actuals | Current YTD<br>Variance % | Current YTD<br>Variance \$ | FY24-FY23<br>Act. Variance |
|-------------------------------------------------|------------------------|------------------------|----------------------|-------------------------|--------------------------|--------------------------|-----------------------|--------------------------|------------------------|---------------------------|----------------------------|----------------------------|
| EXPENSES & TRANSFERS:                           |                        |                        |                      |                         |                          |                          |                       |                          |                        |                           |                            |                            |
| Salaries:                                       |                        |                        |                      |                         |                          |                          |                       |                          |                        |                           |                            |                            |
| Regular Pay                                     | 466,225,200            | 155,408,400            | 126,019,949          | 81.1%                   | 29,388,451               | 539,062,600              | 179,687,533           | 34,727,735               | 145,582,023            | 81.0%                     | 34,105,510                 | 19,562,074                 |
| Overtime                                        | 15,951,500             | 5,317,167              | 7,364,523            | 138.5%                  | (2,047,356)              |                          | 5,559,200             | 2,157,229                | 9,377,944              |                           | (3,818,744)                | 2,013,421                  |
| All Other Salary Codes                          | 50,730,400             | 16,910,133             | 27,322,259           | 161.6%                  | (10,412,126)             | 52,731,100               | 17,577,033            | 9,235,949                | 33,158,480             | 188.6%                    | (15,581,447)               | 5,836,221                  |
| Total Salaries                                  | 532,907,100            | 177,635,700            | 160,706,731          | 90.5%                   | 16,928,969               | 608,471,300              | 202,823,767           | 46,120,913               | 188,118,447            | 92.7%                     | 14,705,320                 | 27,411,716                 |
| Fringes                                         | 265,715,300            | 88,571,767             | 76,013,299           | 85.8%                   | 12,558,468               | 263,488,700              | 87,829,567            | 19,012,238               | 78,000,969             | 88.8%                     | 9,828,598                  | 1,987,670                  |
| Other Expenses:                                 |                        |                        |                      |                         |                          |                          |                       |                          |                        |                           |                            |                            |
| Utilities                                       | 21,289,800             | 7,096,600              | 7,424,983            | 104.6%                  | (328,383)                | 23,041,900               | 7,680,633             | 1,802,699                | 6,591,072              | 85.8%                     | 1,089,561                  | (833,911)                  |
| Professional & Purchased Services               | 101,428,300            | 33,809,433             | 26,077,339           | 77.1%                   | 7,732,094                | 107,432,200              | 35,810,733            | 6,087,300                | 28,665,781             | 80.0%                     | 7,144,952                  | 2,588,442                  |
| Travel, Tuition & Dues                          | 3,620,600              | 1,206,867              | 1,198,083            | 99.3%                   | 8,784                    | 4,151,500                | 1,383,833             | 704,842                  | 1,568,421              | 113.3%                    | (184,588)                  | 370,338                    |
| Communications                                  | 9,919,500              | 3,306,500              | 3,559,968            | 107.7%                  | (253,468)                | 11,443,000               | 3,814,333             | 1,083,268                | 3,652,966              | 95.8%                     | 161,367                    | 92,998                     |
| Repairs & Maintenance Services                  | 17,236,300             | 5,745,433              | 4,628,342            | 80.6%                   | 1,117,091                | 23,658,300               | 7,886,100             | 4,367,097                | 10,055,542             | 127.5%                    | (2,169,442)                | 5,427,200                  |
| Internal Service Fees                           | 42,496,100             | 14,165,367             | 14,208,952           | 100.3%                  | (43,585)                 | 49,707,200               | 16,569,067            | 4,144,548                | 16,531,461             | 99.8%                     | 37,606                     | 2,322,509                  |
| All Other Expenses                              | 188,578,200            | 62,859,400             | 74,969,757           | 119.3%                  | (12,110,357)             | 222,348,700              | 74,116,233            | 17,315,232               | 83,114,255             | 112.1%                    | (8,998,022)                | 8,144,498                  |
|                                                 |                        |                        |                      |                         |                          |                          |                       |                          |                        |                           |                            | _                          |
| Total Other Expenses                            | 384,568,800            | 128,189,600            | 132,067,424          | 103.0%                  | (3,877,824)              | 441,782,800              | 147,260,933           | 35,504,986               | 150,179,498            | 102.0%                    | (2,918,565)                | 18,112,074                 |
| Transfers to Other Funds & Units                | 229,351,700            | 76,450,567             | 34,294,917           | 44.9%                   | 42,155,650               | 206,083,600              | 68,694,533            | 4,393,236                | 13,044,927             | 19.0%                     | 55,649,606                 | (21,249,990)               |
| <b>TOTAL EXPENSES &amp; TRANSFERS</b>           | 1,412,542,900          | 470,847,633            | 403,082,371          | 85.6%                   | 67,765,262               | 1,519,826,400            | 506,608,800           | 105,031,373              | 429,343,841            | 84.7%                     | 77,264,959                 | 26,261,470                 |
|                                                 |                        |                        |                      |                         |                          |                          |                       |                          |                        |                           |                            |                            |
| REVENUES & TRANSFERS:                           |                        |                        |                      |                         |                          |                          |                       |                          |                        |                           |                            |                            |
| Charges, Commissions & Fees                     | 63,562,300             | 21,187,433             | 16,279,220           | 76.8%                   | 4,908,213                | 62,943,500               | 20,981,167            | 5,779,863                | 17,828,292             | 85.0%                     | 3,152,875                  | 1,549,072                  |
| Other Covernments 9 Agencies                    |                        |                        |                      |                         |                          |                          |                       |                          |                        |                           |                            |                            |
| Other Governments & Agencies:<br>Federal Direct | 2 200 200              | 1 060 400              | (502)                | 0.10/                   | 1 060 003                | 2.066.000                | 600 667               |                          | 1 277                  | 0.20/                     | 607 200                    | 1.060                      |
| Fed Through State Pass-Through                  | 3,208,200<br>4,153,900 | 1,069,400<br>1,384,633 | (583)<br>849,779     | -0.1%<br>61.4%          | 1,069,983<br>534,854     | 2,066,000<br>4,645,200   | 688,667<br>1,548,400  | 148,919                  | 1,377<br>1,155,035     | 0.2%<br>74.6%             | 687,290<br>393,365         | 1,960<br>305,256           |
| Fed Through Other Pass-Through                  | 7,585,600              | 2,528,533              | 1,638,274            | 64.8%                   | 890,259                  | 8,372,400                | 2,790,800             | 1,144,926                | 2,275,186              | 81.5%                     | 515,614                    | 636,912                    |
| State Direct                                    | 122,271,700            | 40,757,233             | 9,292,477            | 22.8%                   | 31,464,756               | 144,505,700              | 48,168,567            | 8,700,546                | 12,180,084             | 25.3%                     | 35,988,483                 | 2,887,607                  |
| Other Government & Agencies                     | 21,548,800             | 7,182,933              | 2,345,178            | 32.6%                   | 4,837,755                | 22,188,000               | 7,396,000             | 1,995,805                | 6,791,536              | 91.8%                     | 604,464                    | 4,446,358                  |
| Total Other Governments & Agencies              | 158,768,200            | 52,922,733             | 14,125,125           | 26.7%                   | 38,797,608               | 181,777,300              | 60,592,433            | 11,990,196               | 22,403,218             | 37.0%                     | 38,189,215                 | 8,278,093                  |
| Total Other Covernments & Agencies              | 100,100,200            | 02,022,100             | 17,120,120           | 20.1 /0                 | 55,757,000               | 101,111,000              | 00,002,400            | 11,330,130               | 22,700,210             | 37.076                    | 50, 109,210                | 0,210,030                  |
| Other Revenue:                                  |                        |                        |                      |                         |                          |                          |                       |                          |                        |                           |                            |                            |
| Property Taxes                                  | 670,621,800            | 223,540,600            | 31,149,545           | 13.9%                   | 192,391,055              | 708,658,600              | 236,219,533           | 24,668,798               | 37,363,670             | 15.8%                     | 198,855,863                | 6,214,125                  |
| Local Option Sales Tax                          | 209,383,100            | 69,794,367             | 37,806,626           | 54.2%                   | 31,987,741               | 265,626,900              | 88,542,300            | 20,777,716               | 36,864,128             | 41.6%                     | 51,678,172                 | (942,498)                  |
| Other Tax, Licenses & Permits                   | 143,812,000            | 47,937,333             | 33,429,531           | 69.7%                   | 14,507,802               | 167,856,400              | 55,952,133            | 12,531,849               | 34,131,560             | 61.0%                     | 21,820,573                 | 702,029                    |
| Fines, Forfeits & Penalties                     | 4,134,000              | 1,378,000              | 1,182,011            | 85.8%                   | 195,989                  | 4,157,600                | 1,385,867             | 410,964                  | 1,291,479              | 93.2%                     | 94,388                     | 109,468                    |
| Compensation from Property                      | 365,000                | 121,667                | 203,326              | 167.1%                  | (81,659)                 | 391,000                  | 130,333               | 56,907                   | 170,202                | 130.6%                    | (39,869)                   | (33,124)                   |
| Miscellaneous Revenue                           | 613,100                | 204,367                | 1,406,550            | 688.2%                  | (1,202,183)              | 683,600                  | 227,867               | 266,654                  | 3,928,518              | 1724.0%                   | (3,700,651)                | 2,521,968                  |
| Total Other Revenue                             | 1,028,929,000          | 342,976,333            | 105,177,589          | 30.7%                   | 237,798,744              | 1,147,374,100            | 382,458,033           | 58,712,888               | 113,749,557            | 29.7%                     | 268,708,476                | 8,571,968                  |
| Transfers From Other Funds 9 Haite              | 20 200 400             | 6 760 900              | 10 726 042           | 1E0 E0/                 | (2 0E7 442)              | 27 564 200               | 0 100 067             | 220 042                  | 2 420 EE4              | 24 20/                    | 6 040 546                  | (7 500 264)                |
| Transfers From Other Funds & Units              | 20,309,400             | 6,769,800              | 10,726,912           | 158.5%                  | (3,957,112)              | 27,564,200               | 9,188,067             | 338,013                  | 3,138,551              | 34.2%                     | 6,049,516                  | (7,588,361)                |
| <b>TOTAL REVENUE &amp; TRANSFERS</b>            | 1,271,568,900          | 423,856,300            | 146,308,846          | 34.5%                   | 277,547,454              | 1,419,659,100            | 473,219,700           | 76,820,960               | 157,119,618            | 33.2%                     | 316,100,082                | 10,810,772                 |