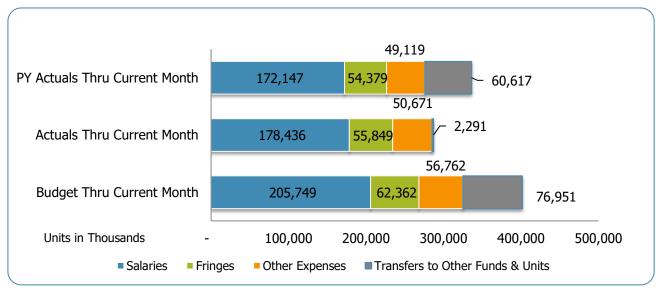

## **USD Expenditures Summary**

MNPS Operating

| Groups                             | Prior Annual<br>Budget | Prior YTD<br>Budget | Prior YTD<br>Actuals | Prior YTD<br>Variance % | Prior YTD<br>Variance \$ | Current Annual<br>Budget | Current YTD<br>Budget | Current Month<br>Actuals | Current YTD<br>Actuals | Current YTD<br>Variance % | Current YTD Variance \$ | FY24-FY23<br>Act. Variance |
|------------------------------------|------------------------|---------------------|----------------------|-------------------------|--------------------------|--------------------------|-----------------------|--------------------------|------------------------|---------------------------|-------------------------|----------------------------|
| EXPENSES & TRANSFERS:              |                        |                     |                      |                         |                          | <b>-</b>                 |                       |                          |                        |                           |                         |                            |
| Salaries:                          |                        |                     |                      |                         |                          |                          |                       |                          |                        |                           |                         |                            |
| Regular Pay                        | 542,747,500            | 180,915,833         | 161,172,547          | 89.1%                   | 19,743,286               | 583,106,500              | 194,368,833           | 47,797,835               | 170,853,370            | 87.9%                     | 23,515,463              | 9,680,823                  |
| Overtime                           | 410,400                | 136,800             | 1,137,587            | 831.6%                  | (1,000,787)              | 2,388,600                | 796,200               | 501,147                  | 1,629,140              | 204.6%                    | (832,940)               | 491,553                    |
| All Other Salary Codes             | 11,308,100             | 3,769,367           | 9,837,028            | 261.0%                  | (6,067,661)              | 31,753,100               | 10,584,367            | 1,745,119                | 5,953,242              | 56.2%                     | 4,631,125               | (3,883,786)                |
| Total Salaries                     | 554,466,000            | 184,822,000         | 172,147,162          | 93.1%                   | 12,674,838               | 617,248,200              | 205,749,400           | 50,044,101               | 178,435,752            | 86.7%                     | 27,313,648              | 6,288,590                  |
| Fringes                            | 199,188,200            | 66,396,067          | 54,379,259           | 81.9%                   | 12,016,808               | 187,085,900              | 62,361,967            | 13,423,082               | 55,848,942             | 89.6%                     | 6,513,025               | 1,469,683                  |
| Other Expenses:                    |                        |                     |                      |                         |                          |                          |                       |                          |                        |                           |                         |                            |
| Utilities                          | 24,764,400             | 8,254,800           | 8,668,252            | 105.0%                  | (413,452)                | 30,225,700               | 10,075,233            | 1,780,962                | 7,393,333              | 73.4%                     | 2,681,900               | (1,274,919)                |
| Professional & Purchased Services  | 47,286,200             | 15,762,067          | 13,545,357           | 85.9%                   | 2,216,710                | 53,899,600               | 17,966,533            | 4,229,375                | 15,027,738             | 83.6%                     | 2,938,795               | 1,482,381                  |
| Travel, Tuition & Dues             | 2,123,500              | 707,833             | 704,053              | 99.5%                   | 3,780                    | 2,515,600                | 838,533               | 76,707                   | 978,877                | 116.7%                    | (140,344)               | 274,824                    |
| Communications                     | 3,136,300              | 1,045,433           | 604,513              | 57.8%                   | 440,920                  | 2,470,700                | 823,567               | 272,882                  | 1,207,633              | 146.6%                    | (384,066)               | 603,120                    |
| Repairs & Maintenance Services     | 2,349,600              | 783,200             | 1,983,519            | 253.3%                  | (1,200,319)              | 3,456,000                | 1,152,000             | 725,657                  | 2,071,301              | 179.8%                    | (919,301)               | 87,782                     |
| Internal Service Fees              | 4,632,500              | 1,544,167           | 1,502,500            | 97.3%                   | 41,667                   | 5,096,700                | 1,698,900             | 424,725                  | 1,698,900              | 100.0%                    | -                       | 196,400                    |
| All Other Expenses                 | 73,394,900             | 24,464,967          | 22,110,872           | 90.4%                   | 2,354,095                | 72,620,600               | 24,206,867            | 1,636,246                | 22,293,351             | 92.1%                     | 1,913,516               | 182,479                    |
| Total Other Expenses               | 157,687,400            | 52,562,467          | 49,119,066           | 93.4%                   | 3,443,401                | 170,284,900              | 56,761,633            | 9,146,554                | 50,671,133             | 89.3%                     | 6,090,500               | 1,552,067                  |
| Transfers to Other Funds & Units   | 215,660,900            | 71,886,967          | 60,616,802           | 84.3%                   | 11,270,165               | 230,853,800              | 76,951,267            | 1,576,367                | 2,290,534              | 3.0%                      | 74,660,733              | (58,326,268)               |
| TOTAL EXPENSES & TRANSFERS         | 1,127,002,500          | 375,667,500         | 336,262,289          | 89.5%                   | 39,405,211               | 1,205,472,800            | 401,824,267           | 74,190,104               | 287,246,361            | 71.5%                     | 114,577,906             | (49,015,928)               |
| REVENUES & TRANSFERS:              |                        |                     |                      |                         |                          |                          |                       |                          |                        |                           |                         |                            |
| Charges, Commissions & Fees        | 2,250,000              | 750,000             | 689,023              | 91.9%                   | 60,977                   | 2,250,000                | 750,000               | 246,485                  | 656,970                | 87.6%                     | 93,030                  | (32,053)                   |
| Other Governments & Agencies:      |                        |                     |                      |                         |                          |                          |                       |                          |                        |                           |                         |                            |
| Federal Direct                     |                        | -                   | <del>-</del>         | 0.0%                    | <del>-</del>             | <del>-</del>             | -                     | <del>-</del>             | <del>-</del>           | 0.0%                      | <del>-</del>            | -                          |
| Fed Through State Pass-Through     | 500,000                | 166,667             | 427,601              | 256.6%                  | (260,934)                | 500,000                  | 166,667               | 393,448                  | 486,146                | 291.7%                    | (319,479)               | 58,545                     |
| Fed Through Other Pass-Through     | -                      | -                   | -                    | 0.0%                    | -                        | -                        | -                     | -                        | -                      | 0.0%                      | -                       | -                          |
| State Direct                       | 260,325,500            | 86,775,167          | 76,375,394           | 88.0%                   | 10,399,773               | 282,562,500              | 94,187,500            | 28,590,181               | 85,018,241             | 90.3%                     | 9,169,259               | 8,642,847                  |
| Other Government & Agencies        | 10,000                 | 3,333               | -                    | 0.0%                    | 3,333                    | 10,000                   | 3,333                 | -                        | 177                    | 5.3%                      | 3,156                   | 177                        |
| Total Other Governments & Agencies | 260,835,500            | 86,945,167          | 76,802,995           | 88.3%                   | 10,142,172               | 283,072,500              | 94,357,500            | 28,983,629               | 85,504,564             | 90.6%                     | 8,852,936               | 8,701,569                  |
| Other Revenue:                     |                        |                     |                      |                         |                          |                          |                       |                          |                        |                           |                         |                            |
| Property Taxes                     | 473,830,000            | 157,943,333         | 16,339,412           | 10.3%                   | 141,603,921              | 488,070,600              | 162,690,200           | 17,627,438               | 19,926,398             | 12.2%                     | 142,763,802             | 3,586,986                  |
| Local Option Sales Tax             | 316,603,500            | 105,534,500         | 57,166,554           | 54.2%                   | 48,367,946               | 388,049,500              | 129,349,833           | 30,353,786               | 53,854,133             | 41.6%                     | 75,495,700              | (3,312,421)                |
| Other Tax, Licences & Permits      | 45,390,000             | 15,130,000          | 9,537,517            | 63.0%                   | 5,592,483                | 37,436,700               | 12,478,900            | 1,094,453                | 6,726,517              | 53.9%                     | 5,752,383               | (2,811,000)                |
| Fines, Forfeits & Penalties        | 500                    | 167                 | 173                  | 103.8%                  | (6)                      | 500                      | 167                   | 219                      | 879                    | 527.4%                    | (712)                   | 706                        |
| Compensation from Property         | 3,043,000              | 1,014,333           | 850,670              | 83.9%                   | 163,663                  | 3,043,000                | 1,014,333             | 398,921                  | 798,599                | 78.7%                     | 215,734                 | (52,071)                   |
| Miscellaneous Revenue              | 250,000                | 83,333              | (223,942)            | -268.7%                 | 307,275                  | 250,000                  | 83,333                | 500,190                  | 2,669,565              | 3203.5%                   | (2,586,232)             | 2,893,507                  |
| Total Other Revenue                | 839,117,000            | 279,705,667         | 83,670,384           | 29.9%                   | 196,035,283              | 916,850,300              | 305,616,767           | 49,975,007               | 83,976,091             | 27.5%                     | 221,640,676             | 305,707                    |
|                                    |                        |                     | 00,070,004           |                         |                          |                          |                       | 73,313,001               |                        |                           |                         |                            |
| Transfers From Other Funds & Units | 8,300,000              | 2,766,667           | -                    | 0.0%                    | 2,766,667                | 3,300,000                | 1,100,000             | -                        | (2,997,948)            | -272.5%                   | 4,097,948               | (2,997,948)                |
| TOTAL REVENUE & TRANSFERS          | 1,110,502,500          | 370,167,500         | 161,162,402          | 43.5%                   | 209,005,098              | 1,205,472,800            | 401,824,267           | 79,205,121               | 167,139,677            | 41.6%                     | 234,684,590             | 5,977,275                  |