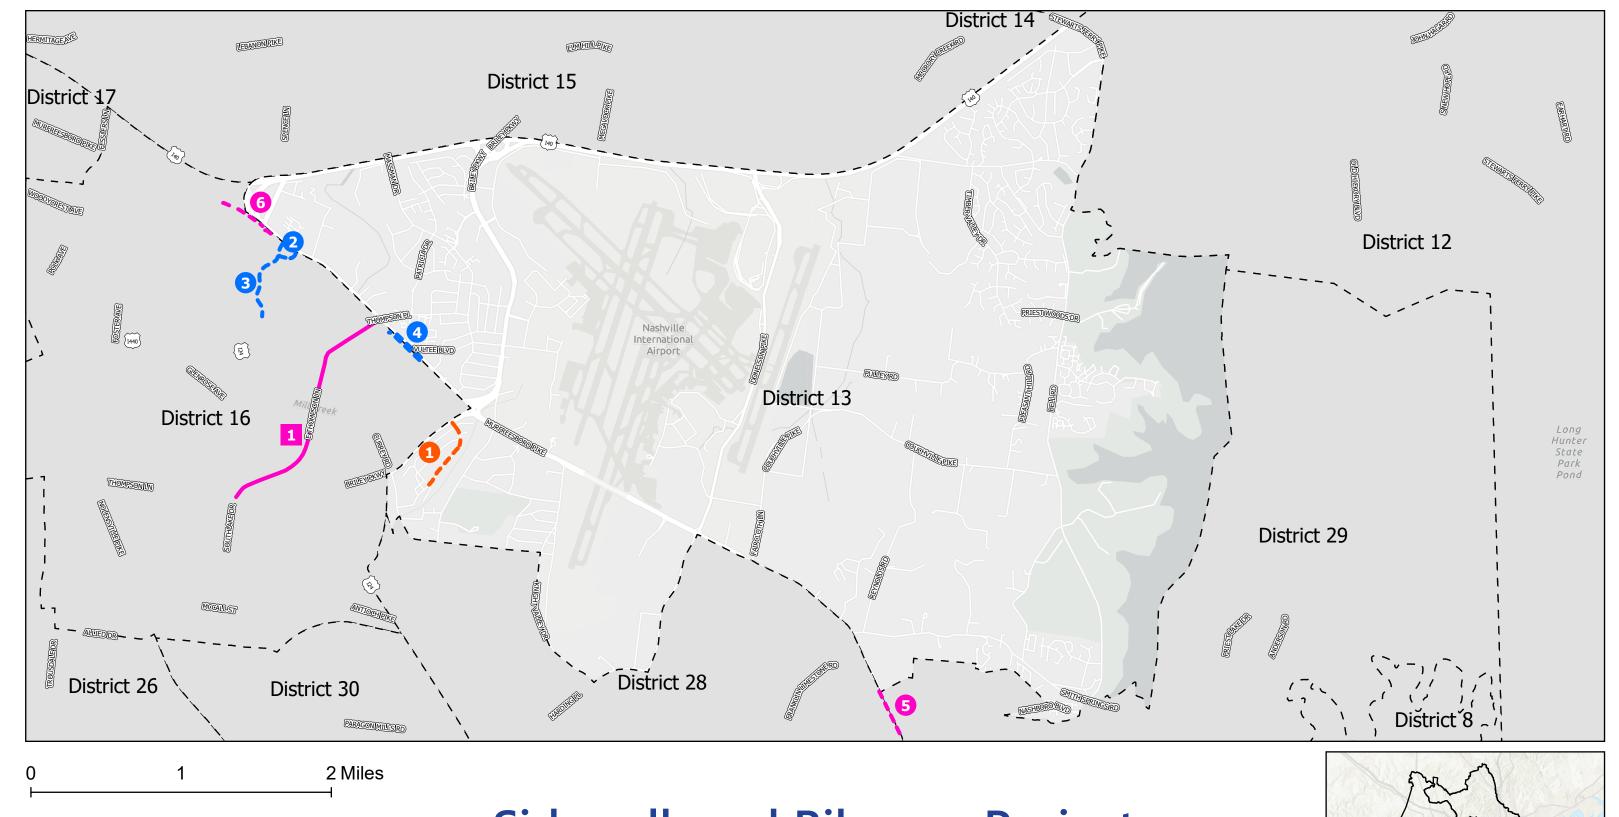

### **Sidewalk and Bikeway Program Updates**

Council District 13
Council Member: Russ Bradford

#### **PROJECTS IN CONSTRUCTION**

O Sidewalk: A new sidewalk on Winthorne Dr from Glenpark Dr to Briley Pkwy is being constructed. This project goes past Dunaille Dr to intersect Glenpark Dr, and began construction in June 2023.

#### **PROJECTS IN DESIGN**

- Sidewalk: A new sidewalk is being designed on Pavilion Blvd from Plus Park Blvd to Murfreesboro Pk. This project is currently in the plan design phase, with an estimated construction start date in March 2024.
- 3 Sidewalk: A new sidewalk is being designed on Plus Park Blvd from 293 Plus Park Blvd to Murfreesboro Pk. This project is currently in the plan design phase, with an estimated construction start date in March 2024.
- Sidewalk: A new sidewalk is being designed on Murfreesboro Pk from Bowwood Ct to Kermit Dr. This project is currently in the plan design phase, with an estimated construction start date in 2025.

#### **PLANNED PROJECTS**

- Sidewalk: A new sidewalk is being planned on Murfreesboro Pk from Una Antioch Pk to British Woods Dr. This project is currently acquiring right-of-way.
- Sidewalk: A new sidewalk is being planned on Murfreesboro Pk from Crutchfield Ave to Spence Ln. This project is currently being planned/scoped.
- Bikeway: A new bike lane is being designed on E Thompson Ln from Thompson Ln to Murfreesboro Pk. This project is currently in the plan design phase.

Interactive Bikeway Tracker: https://cfms.nashville.gov/Bikeways/Home/InteractiveMap

tubNashville: <a href="https://hub.nashville.gov/s/request-type/a0ut0000000IICHAA0/streets-roadssidewalks?language=en">https://hub.nashville.gov/s/request-type/a0ut000000IICHAA0/streets-roadssidewalks?language=en US</a>