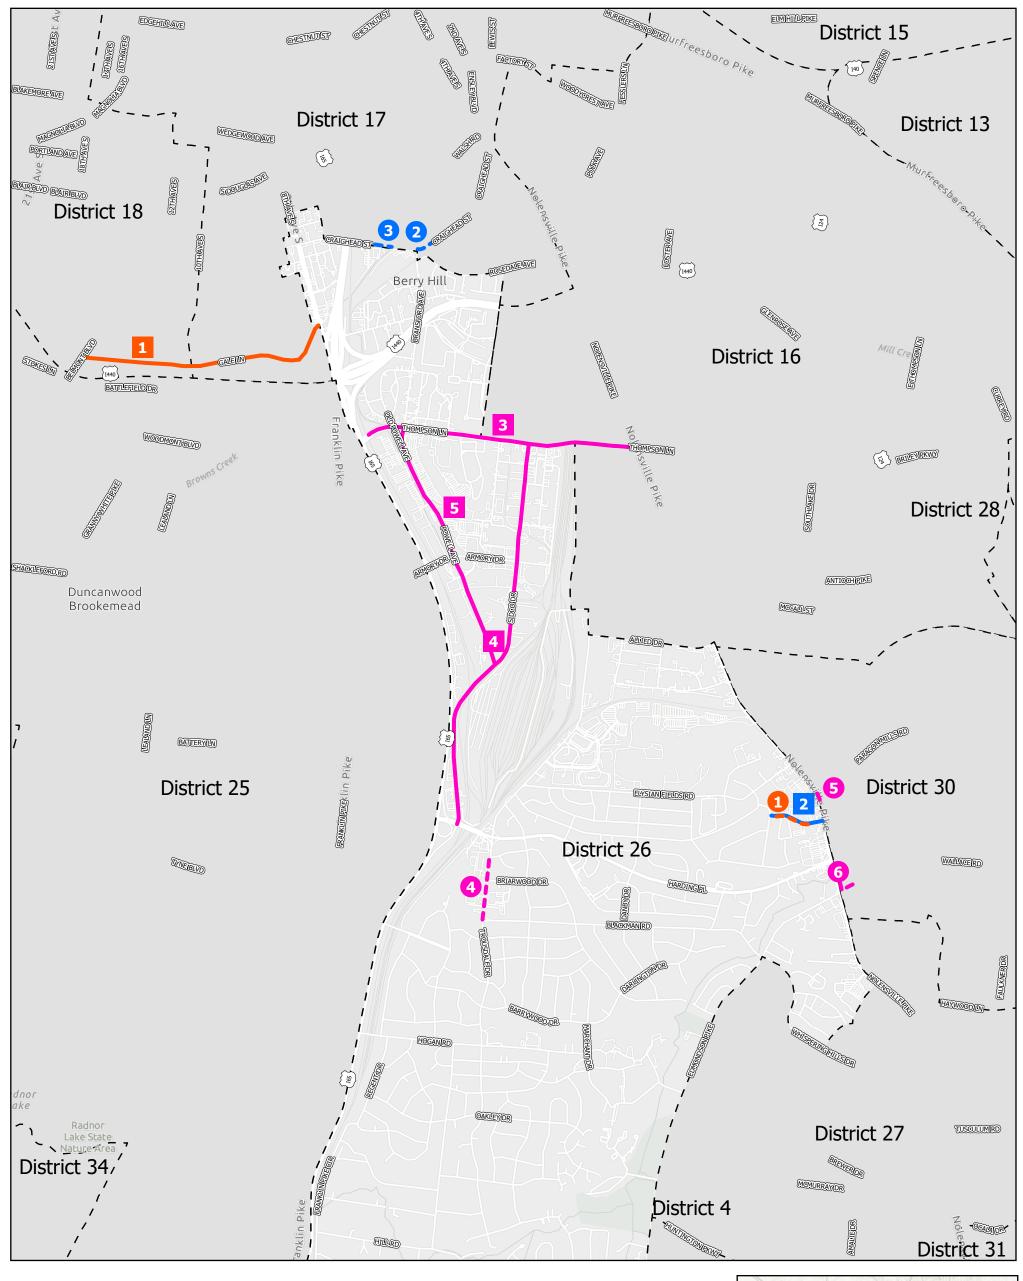

# - Sidewalk project (circle)

Bikeway project (square)

### PROJECTS IN CONSTRUCTION

- O Sidewalk: A new sidewalk is being constructed on Welshwood Drive from Corning Dr. to Nolensville Pk. This project's construction began in December 2023 and is estimated to be complete in April 2024.
- Bikeway: A bike lane is being constructed on Gale Lane from Belmont Blvd. to 8<sup>th</sup> Ave. S. This project is under construction in conjunction with paving and traffic calming. Construction began in September 2023 and the estimated completion date is weather dependent.

#### **PROJECTS IN DESIGN**

- Sidewalk: A new sidewalk is currently in the design phase on Craighead Street Phase 4 from Bransford Ave. to the Fairground entrance. This project is in the plan/design phase with an estimated construction start date in May 2024.
- 3 Sidewalk: A new sidewalk is currently in the design phase on Craighead Street from I-65 to Browns Creek Bridge. This project is in the plan/design phase with an estimated construction start date in May 2024.
- Bikeway: A bike lane is currently in the design phase on Welshwood Drive from Corning Dr. to Nolensville Pk. This project is ready for construction to begin with an estimated construction start date in May 2024.

#### **PLANNED PROJECTS**

- Sidewalk: A new sidewalk is being planned on Trousdale Drive from Blackman Rd. to Richmar Dr. This project is currently being planned/scoped.
- Sidewalk: A new sidewalk is being planned on Nolensville Pike from Paragon Mills Rd. to Welch Rd. This project is currently being planned/scoped.
- 6 Sidewalk: A new sidewalk is being planned on Nolensville Pike/Wallace Road from South of Harding Pl. to Brookridge Trail. This project is currently on hold.
- Bikeway: A protected bike lane is currently in the design phase on Thompson Lane from I-65 to Nolensville Pk. This project is in the plan/design phase.
- Bikeway: A bike lane is being planned on Sidco Drive from Harding PI. to Thompson Ln. This project is currently being planned/scoped.
- Bikeway: A bike lane is being planned on Powell Avenue from Sidco Dr. to Thompson Ln. This project is currently on hold.
- Interactive Sidewalk Tracker: https://cfms.nashville.gov/Sidewalks/Home/InteractiveMap
- Interactive Bikeway Tracker: <a href="https://cfms.nashville.gov/Bikeways/Home/InteractiveMap">https://cfms.nashville.gov/Bikeways/Home/InteractiveMap</a>
- bubNashville: https://hub.nashville.gov/s/request-type/a0ut0000000IICHAA0/streets-roadssidewalks?lanquage=en US