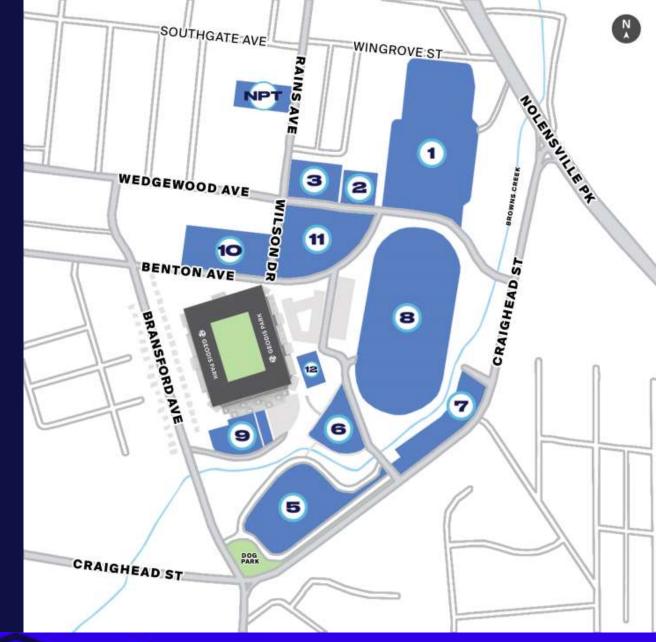

#### PUBLIC LOTS IN USE

Lot 1 - Nashville Fairgrounds

Lot 2

Lot 3 - Fifty Forward

Lot 5 - Fair Park

Lot 6 - Fair Park

Lot 7

Lot 8 - Nashville Speedway

Lot 9

Lot 10

Lot 11

Lot 12 - 445 Park Commons

NPT - Nashville Public Television

#### PUBLIC LOT OPENING

Public parking lots open 3 hours to kickoff