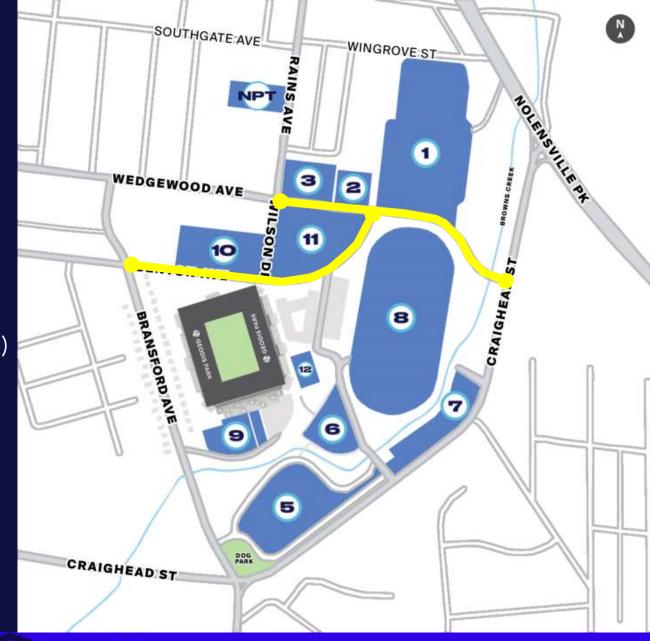

## CAMPUS ROAD CLOSURES

Benton Avenue (Bransford Ave to Wedgewood Ave)

Road closed 6 hours prior to kick-off

Wedgewood Avenue (Rains Avenue to Craighead Street)

Road will close 3 hours prior to kick-off

\*Wedgewood will be open from kick-off until the 75th minute.

### INGRESS & EGRESS

**EGRESS** 