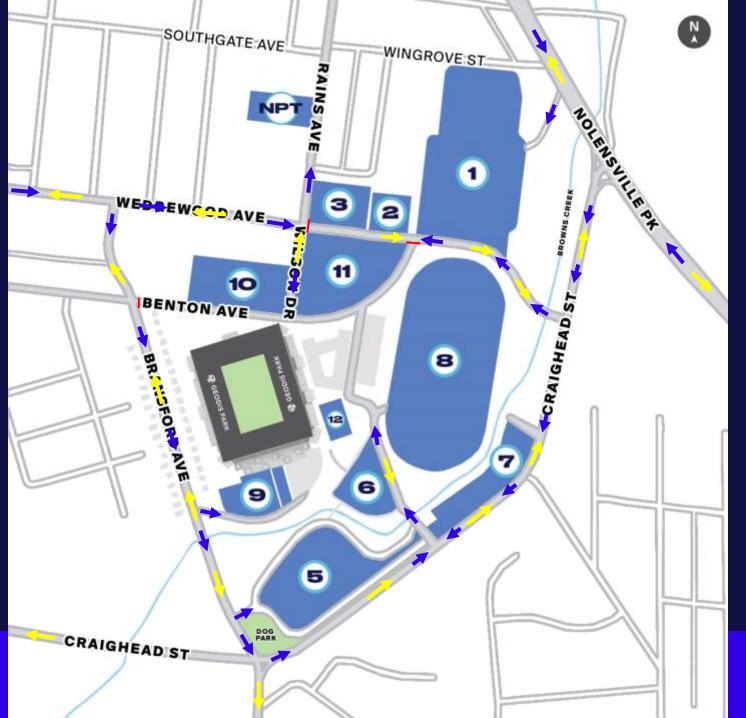

#### PUBLIC LOTS IN USE

Lot 1 - Nashville Fairgrounds

Lot 2

Lot 3 - Fifty Forward

Lot 5 - Fair Park

Lot 6 - Fair Park

Lot 7

Lot 8 - Nashville Speedway

Lot 9

Lot 10

Lot 11

Lot 12 - 445 Park Commons

NPT - Nashville Public Television

#### PUBLIC LOT OPENING

Public parking lots open 3 hours to kickoff

## CAMPUS ROAD CLOSURES

Benton Avenue (Bransford Ave to Wedgewood Ave)

Road closed 6 hours prior to kick-off

Wedgewood Avenue (Rains Avenue to Craighead Street)

Road will close 3 hours prior to kick-off

\*Wedgewood will be open from kick-off until the 75th minute.

### INGRESS & EGRESS

**EGRESS** 