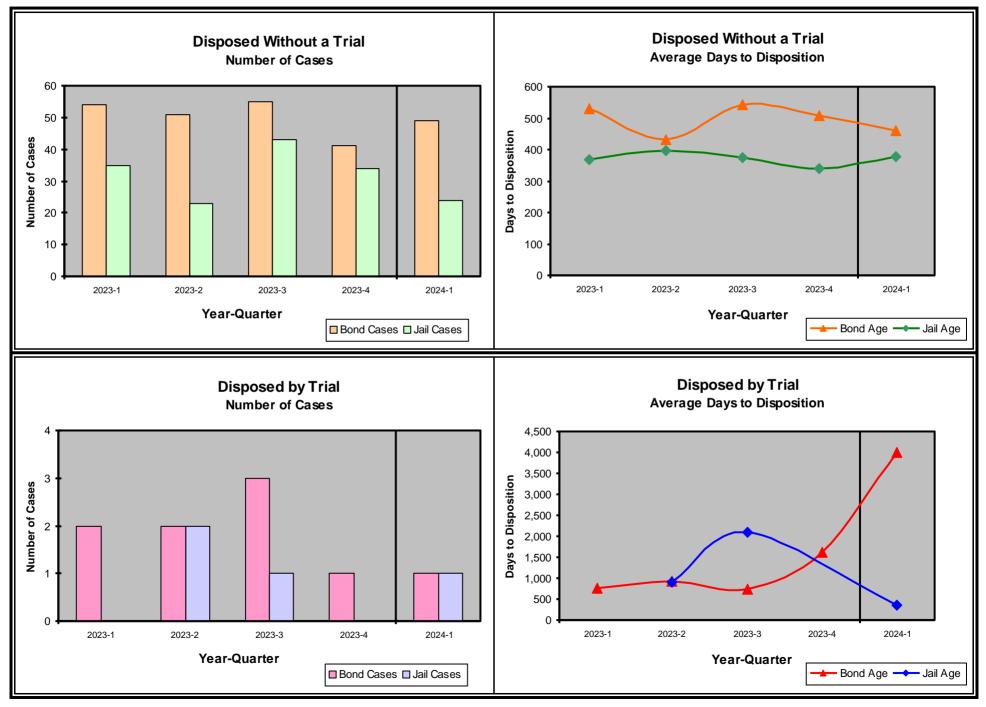

#### All Defendants Disposed Without a Trial, YTD through the First Quarter

| 1.                           | 2.                     | 3.                                      | 4.                                         | 5.                                           | 6.                                        | 7.                             | 8.                                 | 9.                                                   |
|------------------------------|------------------------|-----------------------------------------|--------------------------------------------|----------------------------------------------|-------------------------------------------|--------------------------------|------------------------------------|------------------------------------------------------|
| Year                         | Disposed<br>Defendants | Avg Days<br>from Arrest<br>to Boundover | Avg Days<br>from<br>Boundover<br>to Filing | Avg Days<br>from Filing<br>to<br>Disposition | Avg Days from<br>Arrest to<br>Disposition | Defendants<br>with a<br>Capias | Capias<br>Impact on<br>the Average | Avg Days in<br>Jail from<br>Arrest to<br>Disposition |
| 2023                         | 767                    | 101.4                                   | 82.2                                       | 374.0                                        | 584.0                                     | 104                            | 29.3                               | 155.8                                                |
| 2024                         | 671                    | 72.8                                    | 73.5                                       | 312.7                                        | 479.3                                     | 63                             | 17.0                               | 162.5                                                |
| Difference<br>Percent Change | -96<br>-12.5%          | -28.6<br>-28.2%                         | -8.7<br>-10.6%                             | -61.4<br>-16.4%                              | -104.7<br>-17.9%                          | -41<br>-39.4%                  | -12.3<br>-41.9%                    | +6.7<br>+4.3%                                        |

#### All Defendants Disposed By a Trial, YTD through the First Quarter

| 1.                           | 2.                     | 3.                                      | 4.                                         | 5.                                           | 6.                                        | 7.                             | 8.                                 | 9.                                                   |
|------------------------------|------------------------|-----------------------------------------|--------------------------------------------|----------------------------------------------|-------------------------------------------|--------------------------------|------------------------------------|------------------------------------------------------|
| Year                         | Disposed<br>Defendants | Avg Days<br>from Arrest<br>to Boundover | Avg Days<br>from<br>Boundover<br>to Filing | Avg Days<br>from Filing<br>to<br>Disposition | Avg Days from<br>Arrest to<br>Disposition | Defendants<br>with a<br>Capias | Capias<br>Impact on<br>the Average | Avg Days in<br>Jail from<br>Arrest to<br>Disposition |
| 2023                         | 15                     | 113.6                                   | 98.9                                       | 916.6                                        | 1,084.1                                   | 0                              | 0.0                                | 594.3                                                |
| 2024                         | 12                     | 70.8                                    | 80.0                                       | 1,205.8                                      | 1,356.6                                   | 1                              | 185.3                              | 598.0                                                |
| Difference<br>Percent Change | -3<br>-20.0%           | -42.7<br>-37.6%                         | -18.9<br>-19.1%                            | +289.2<br>+31.5%                             | +272.5<br>+25.1%                          | +1<br>+100.0%                  | +185.3<br>+100.0%                  | +3.7<br>+0.6%                                        |