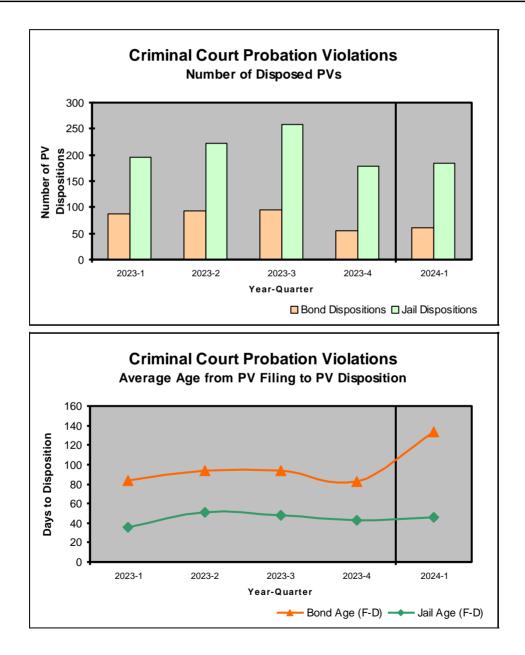

#### Criminal Court Summary, 2024 compared to 2023, through Q1:

- 1. The average number of days from filing in Criminal Court to disposition was 328.4 days, a decline of 56.1 days below the same period in 2023. The number of defendants disposed decreased 12.7%.
- The average time from filing in Criminal Court to disposition for indicted defendants was 406.5 days, a decline of 35.6 days. Disposed indicted defendants declined 22.7% through Q1 2024. Defendants filed in Criminal Court on Presentments/Indictments increased 1.1%.
- 3. The average case age for defendants disposed by Information Agreements slightly decreased 0.1 day to a total of 53.9 days. The number of defendants disposed by Information Agreements increased 32.5%. Defendants filed in Criminal Court on an Information during this time increased 18.3%.
- 4. Direct Presentments averaged 459.9 days from filing to disposition, a decrease of 13.0 days (-2.8%).
- 5. Defendants disposed in Criminal Court without a trial took 312.7 days to dispose, a decline of 61.4 days. The case age for trial defendants was 1,205.8 days, an increase of 289.2 days above 2023.
- 6. Jailed defendants disposed in Criminal Court took 253.9 days to process from filing to disposition, 18.9 days shorter than 2023. The average time from filing to disposition for bond defendants was 391.0 days, a decrease of 60.0 days.
- 7. The number of defendants served a capias in Criminal Court declined 38.5%. The impact of these capiases on the average case processing time was 19.7 days, which was 9.7 days shorter than during the same period in 2023.
- 8. Defendants with a probation violation in Criminal Court averaged 67.2 days from PV arrest to PV disposition. This was 16.3 days longer compared to the previous year.