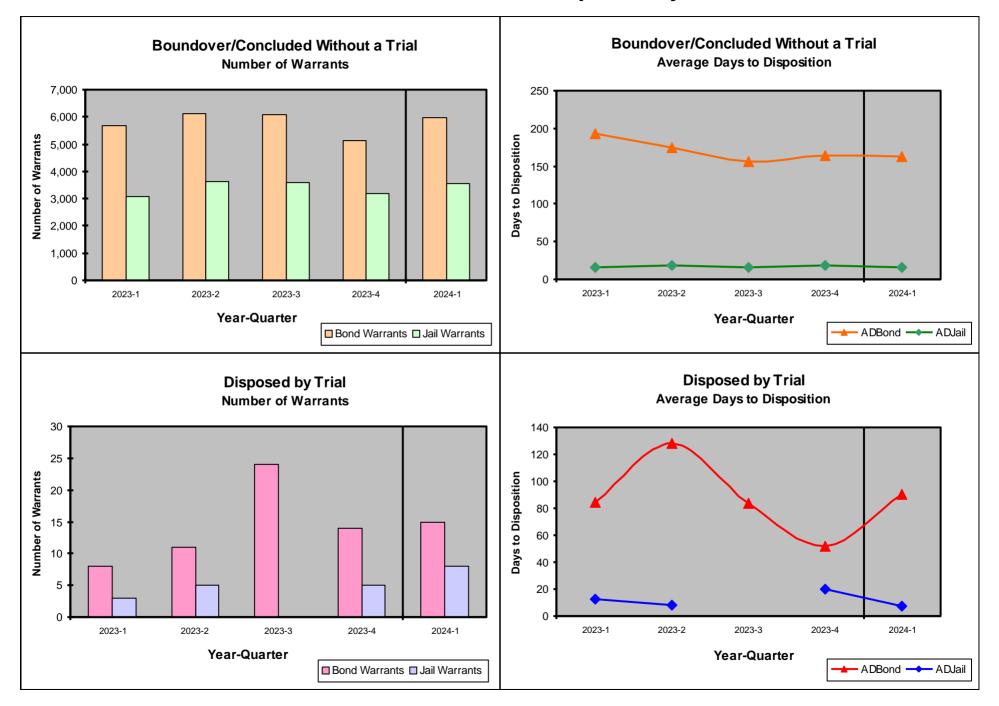

+12                  | -3.0                                         | -3                                              | -3.7                               | -2.8                                                 |
| Bond                      | +7                     | +7                   | +6.3                                         | -3                                              | -4.0                               | -2.8                                                 |
| Jail                      | -1.0                   | +5                   | -4.9                                         | 0                                               | 0.0                                | -4.6                                                 |

# **General Sessions Warrants Disposed by Quarter**





#### METROPOLITAN GOVERNMENT OF NASHVILLE AND DAVIDSON COUNTY

Donna Blackbourne Jones Director Criminal Justice Planning Washington Square Building 222 Second Avenue North, Suite 380M Nashville, TN 37201

#### Appendix

#### Notes:

- 1. This report is provided on a quarterly basis as a management tool to criminal justice leaders. The purpose of this report is to assist court managers and judges in monitoring the flow of cases through the court system. Successful case flow management can help avoid and reduce unnecessary delay as well as allow more efficient use of time and other resources. This report was developed using guidelines established by the National Center for State Courts. It provides statistics on the average time it takes cases to move from arrest to disposition of the c