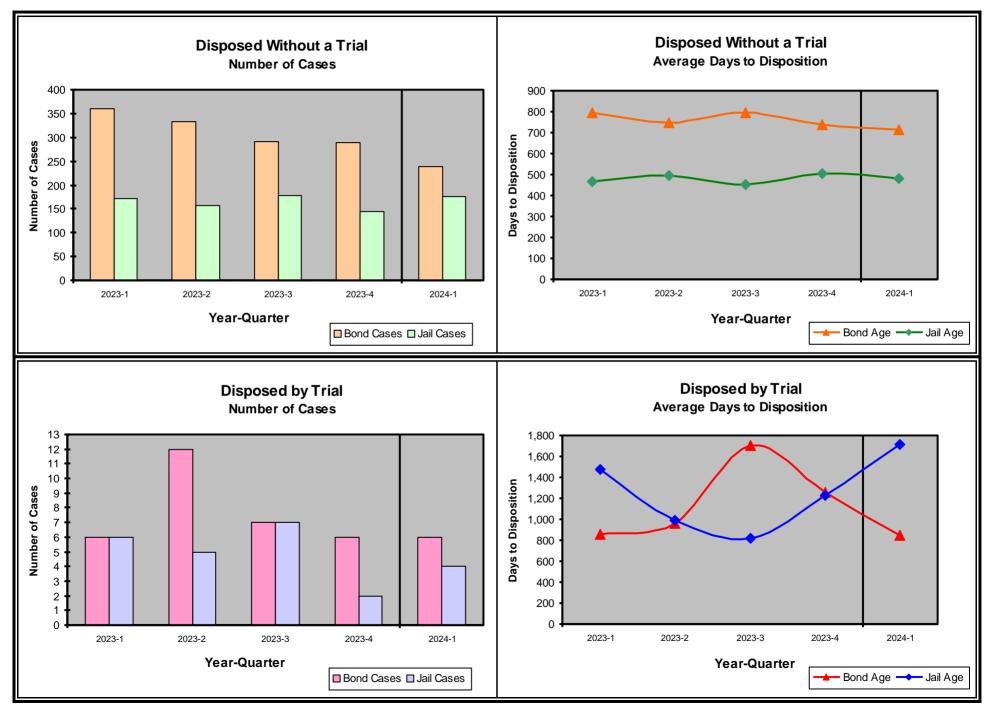

### 2024 1st Quarter - Case Management Report General Sessions Summary

| 1.             | 2.                     | Avg Days Number of<br>from Arrest Capiases Capias |                   |                        |                          |                                       |  |  |  |
|----------------|------------------------|---------------------------------------------------|-------------------|------------------------|--------------------------|---------------------------------------|--|--|--|
| Year           | Disposed<br>Defendants | Disposed<br>Warrants                              | to<br>Disposition | Served to<br>Defendant | Impact on<br>the Average | Jail from<br>Arrest to<br>Disposition |  |  |  |
| 2023           | 4,371                  | 6,885                                             | 141.7             | 548                    | 17.1                     | 5.7                                   |  |  |  |
| 2024           | 4,387                  | 7,055                                             | 119.6             | 538                    | 15.9                     | 5.9                                   |  |  |  |
| Difference     | 16                     | 170                                               | -22.1             | -10                    | -1.2                     | +0.2                                  |  |  |  |
| Percent Change | 0.4%                   | 2.5%                                              | -15.6%            | -1.8%                  | -7.1%                    | +3.8%                                 |  |  |  |

#### All Warrants Concluded Without a Trial, YTD Through the First Quarter