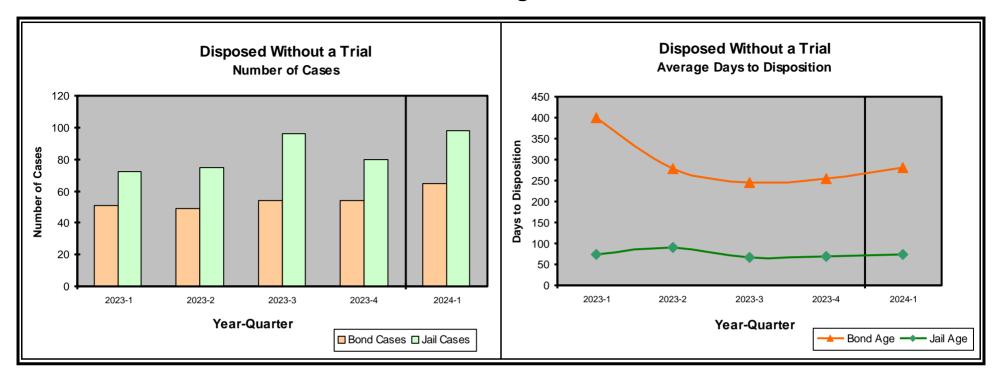

#### Table I. Defendants Disposed Without a Trial YTD through the First Quarter 2023CY

| 1.<br>Group           | 2.<br>Disposed<br>Defendants | 3.<br>Avg Days<br>from Arrest<br>to Boundover | 4.<br>Avg Days<br>from<br>Boundover<br>to Filing | 5.<br>Avg Days<br>from Filing<br>to<br>Disposition | 6.<br>Avg Days from<br>Arrest to<br>Disposition | 7.<br>Defendants<br>with a<br>Capias | 8.<br>Capias<br>Impact on<br>the Avg<br>(Days) | 9.<br>Avg Days in<br>Jail from<br>Arrest to<br>Disposition |
|-----------------------|------------------------------|-----------------------------------------------|--------------------------------------------------|----------------------------------------------------|-------------------------------------------------|--------------------------------------|------------------------------------------------|------------------------------------------------------------|
| Direct Presentment    | 89                           |                                               |                                                  | 466.5                                              | 466.5                                           | 7                                    | 8.8                                            | 157.4                                                      |
| Bond                  | 54                           |                                               |                                                  | 530.6                                              | 530.6                                           | 6                                    | 8.9                                            | 40.3                                                       |
| Jail                  | 35                           |                                               |                                                  | 367.7                                              | 367.7                                           | 1                                    | 7.8                                            | 338.1                                                      |
| GS Appeal             | 3                            |                                               |                                                  | 510.4                                              | 915.3                                           | 0                                    | 0.0                                            | 26.8                                                       |
| Bond                  | 3                            |                                               |                                                  | 510.4                                              | 915.3                                           | 0                                    | 0.0                                            | 26.8                                                       |
| Jail                  | 0                            |                                               |                                                  | 0.0                                                | 0.0                                             | 0                                    | 0.0                                            | 0.0                                                        |
| Indictment            | 551                          | 120.3                                         | 111.3                                            | 430.3                                              | 685.9                                           | 93                                   | 30.6                                           | 180.1                                                      |
| Bond                  | 373                          | 161.9                                         | 117.9                                            | 485.6                                              | 793.1                                           | 86                                   | 33.0                                           | 73.3                                                       |
| Jail                  | 178                          | 33.2                                          | 97.5                                             | 314.4                                              | 461.1                                           | 7                                    | 1.2                                            | 403.9                                                      |
| Information Agreement | 123                          | 93.1                                          | 13.9                                             | 54.1                                               | 208.6                                           | 4                                    | 36.8                                           | 49.8                                                       |
| Bond                  | 51                           | 194.0                                         | 13.1                                             | 91.4                                               | 400.2                                           | 4                                    | 36.8                                           | 24.3                                                       |
| Jail                  | 72                           | 21.6                                          | 14.5                                             | 27.6                                               | 73.0                                            | 0                                    | 0.0                                            | 67.9                                                       |
| Sealed Information    | 1                            |                                               |                                                  | 88.8                                               | 88.8                                            | 0                                    | 0.0                                            | 0.1                                                        |
| Bond                  | 1                            |                                               |                                                  | 88.8                                               | 88.8                                            | 0                                    | 0.0                                            | 0.1                                                        |
| Jail                  | 0                            |                                               |                                                  | 0.0                                                | 0.0                                             | 0                                    | 0.0                                            | 0.0                                                        |

#### Table II. Defendants Disposed Without a Trial YTD through the First Quarter 2024CY

| 1.<br>Group           | 2.<br>Disposed<br>Defendants | 3.<br>Avg Days<br>from Arrest<br>to Boundover | 4.<br>Avg Days<br>from<br>Boundover<br>to Filing | 5.<br>Avg Days<br>from Filing<br>to<br>Disposition | 6.<br>Avg Days from<br>Arrest to<br>Disposition | 7.<br>Defendants<br>with a<br>Capias | 8.<br>Capias<br>Impact on<br>the Avg<br>(Days) | 9.<br>Avg Days in<br>Jail from<br>Arrest to<br>Disposition |
|-----------------------|------------------------------|-----------------------------------------------|--------------------------------------------------|----------------------------------------------------|-------------------------------------------------|--------------------------------------|------------------------------------------------|------------------------------------------------------------|
| Direct Presentment    | 81                           |                                               |                                                  | 417.5                                              | 417.5                                           | 5                                    | 25.4                                           | 130.7                                                      |
| Bond                  | 53                           |                                               |                                                  | 450.1                                              | 450.1                                           | 4                                    | 31.8                                           | 26.5                                                       |
| Jail                  | 28                           |                                               |                                                  | 355.8                                              | 355.8                                           | 1                                    | 0.1                                            | 327.9                                                      |
| GS Appeal             | 1                            |                                               |                                                  | 85.1                                               | 210.6                                           | 0                                    | 0.0                                            | 210.4                                                      |
| Bond                  | 0                            |                                               |                                                  | 0.0                                                | 0.0                                             | 0                                    | 0.0                                            | 0.0                                                        |
| Jail                  | 1                            |                                               |                                                  | 85.1                                               | 210.6                                           | 0                                    | 0.0                                            | 210.4                                                      |
| Indictment            | 426                          | 83.9                                          | 110.9                                            | 392.3                                              | 615.4                                           | 54                                   | 17.5                                           | 211.5                                                      |
| Bond                  | 246                          | 124.5                                         | 121.0                                            | 441.6                                              | 716.7                                           | 45                                   | 20.7                                           | 48.3                                                       |
| Jail                  | 180                          | 28.6                                          | 97.1                                             | 324.8                                              | 477.0                                           | 9                                    | 1.4                                            | 434.6                                                      |
| Information Agreement | 163                          | 80.3                                          | 12.6                                             | 53.9                                               | 156.0                                           | 4                                    | 0.5                                            | 49.7                                                       |
| Bond                  | 65                           | 171.1                                         | 14.4                                             | 75.1                                               | 280.0                                           | 2                                    | 0.9                                            | 19.7                                                       |
| Jail                  | 98                           | 20.1                                          | 11.5                                             | 39.9                                               | 73.8                                            | 2                                    | 0.2                                            | 69.7                                                       |
| Sealed Information    | 0                            |                                               |                                                  | 0.0                                                | 0.0                                             | 0                                    | 0.0                                            |                                                            |
| Bond                  | 0                            |                                               |                                                  | 0.0                                                | 0.0                                             | 0                                    | 0.0                                            | 0.0                                                        |
| Jail                  | 0                            |                                               |                                                  | 0.0                                                | 0.0                                             | 0                                    | 0.0                                            | 0.0                                                        |