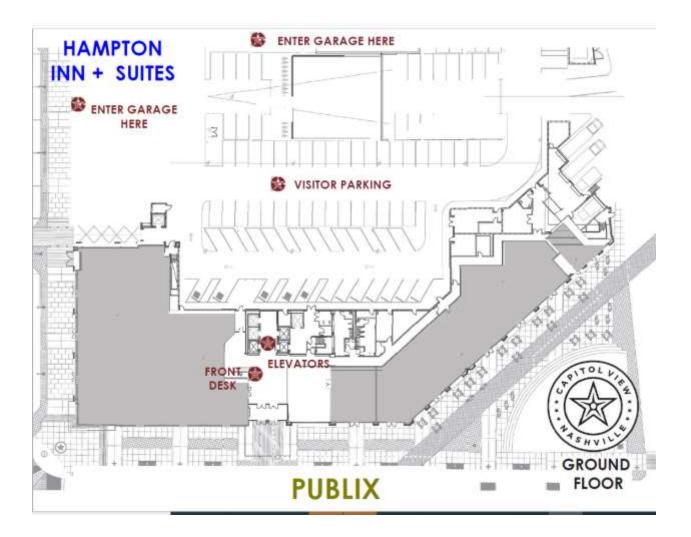

## **Parking Information**

Nashville Convention & Visitors Corp Office 500 I Ith Avenue N, Nashville, TN 37203 Capitol View | 6<sup>th</sup> Floor | Suite 650

Enter parking garage via Lifeway Plaza next to the Hampton Inn + Suites, or Nelson Merry St. between Capitol View and Hampton Inn + Suites. See parking and building entrance reference below.

Park on the first level of the garage, and enter the building through the glass door. Once inside the lobby, take a left to use elevators and press "6" on the keypad, which will then indicate which elevator you should use. Entrance into the CVC office is on the south side of the elevators. Enter through the glass door on the north side of the elevators.